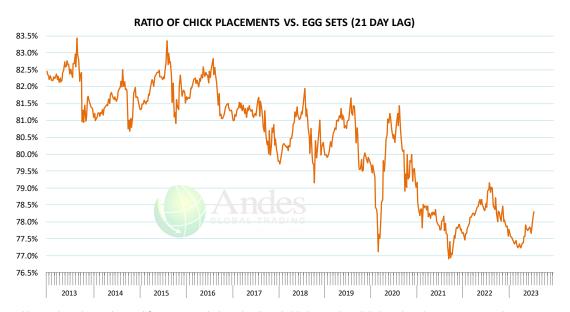

## **Chicken Market Trends:**

- The runup in the price of chicken breasts, caused by short bought buyers going into Labor Day, appears to have run its course. Prices are heading lower as demand seasonally declines and more supply becomes available in the spot market.
- For now dark meat prices continue to find support. Prices did not spike the way breast meat prices did and export demand remains good, especially now that Brazil appears to have raised its asking prices.
- Egg sets and chick placements should continue to move lower into the fall as producers generally cut back production to better align with weaker demand in the fall months.
- Corn prices have been drifting lower as domestic and global supply has recovered. With red meat production expected to decline, poultry producers appear intent on capitalizing and grabbing more market share in 2024.