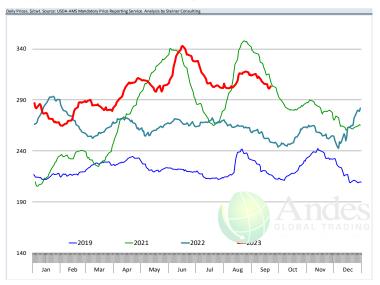

## **Beef Primal Values**

Primal Round Cutout Value, USDA, Daily, \$/cwt

Primal Chuck Cutout Value, USDA, Daily, \$/cwt