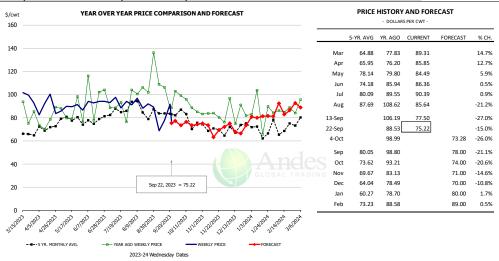

#### Brisket Bones, Full, 30#, USDA, FRZ

|        | 5-YR. AVG | YR. AGO | CURRENT | FORECAST | % CH.   |
|--------|-----------|---------|---------|----------|---------|
| Mar    |           | 110.33  | 97.35   |          | -11.8%  |
| Apr    |           | 109.81  | 102.65  |          | -6.5%   |
| May    |           | 110.96  | 106.53  |          | -4.0%   |
| Jun    |           | 116.47  | 116.77  |          | 0.3%    |
| Jul    |           | 100.05  | 116.87  |          | 16.8%   |
| Aug    |           | 104.78  | 0.00    |          | -100.0% |
| 13-Sep |           | 101.46  | 130.35  |          | 28.5%   |
| 22-Sep |           | 99.15   | 123.09  |          | 24.1%   |
| 4-Oct  |           | 97.56   |         | 98.37    | 0.8%    |
| Sep    |           | 101.11  |         | 105.00   | 3.8%    |
| Oct    | 102.25    | 107.31  |         | 98.00    | -8.7%   |
| Nov    | 101.95    | 99.38   |         | 96.00    | -3.4%   |
| Dec    | 100.26    | 92.90   |         | 95.00    | 2.3%    |
| Jan    | 96.01     | 89.54   |         | 0.00     | -100.0% |
| Feb    | 95.72     | 92.77   |         | 0.00     | -100.0% |