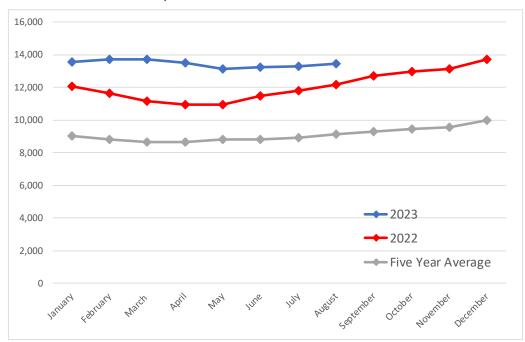

## CONTRIBUTION TO YEAR/YEAR CHANGE IN MEXICO BEEF PRODUCTION

METRIC TON. August 2023 VS. August 2022