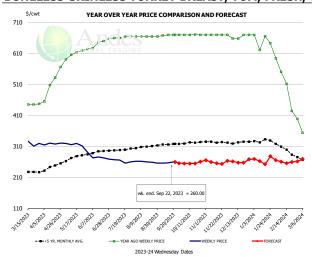

## **BONELESS-SKINLESS TURKEY BREAST, TOM, FRESH, USDA**

| - DOLLARS PER CWT - |           |         |         |          |        |  |  |  |  |  |
|---------------------|-----------|---------|---------|----------|--------|--|--|--|--|--|
|                     | 5-YR. AVG | YR. AGO | CURRENT | FORECAST | % CH.  |  |  |  |  |  |
| Mar                 | 227.31    | 445.67  | 342.00  |          | -23.3% |  |  |  |  |  |
| Apr                 | 243.81    | 515.46  | 318.21  |          | -38.3% |  |  |  |  |  |
| May                 | 273.47    | 607.23  | 311.79  |          | -48.7% |  |  |  |  |  |
| Jun                 | 291.47    | 640.36  | 272.65  |          | -57.4% |  |  |  |  |  |
| Jul                 | 299.39    | 662.51  | 262.10  |          | -60.4% |  |  |  |  |  |
| Aug                 | 308.02    | 665.00  | 259.79  |          | -60.9% |  |  |  |  |  |
| 13-Sep              |           | 670.00  | 257.00  |          | -61.6% |  |  |  |  |  |
| 22-Sep              |           | 670.00  | 260.00  |          | -61.2% |  |  |  |  |  |
| 4-Oct               |           | 670.00  |         | 254.95   | -61.9% |  |  |  |  |  |
| Sep                 | 316.47    | 669.38  |         | 255.00   | -61.9% |  |  |  |  |  |
| Oct                 | 322.19    | 670.10  |         | 255.00   | -61.9% |  |  |  |  |  |
| Nov                 | 323.96    | 670.00  |         | 260.00   | -61.2% |  |  |  |  |  |
| Dec                 | 322.57    | 664.00  |         | 260.00   | -60.8% |  |  |  |  |  |
| Jan                 | 328.03    | 649.89  |         | 265.00   | -59.2% |  |  |  |  |  |
| Feb                 | 302.70    | 520.33  |         | 265.00   | -49.1% |  |  |  |  |  |