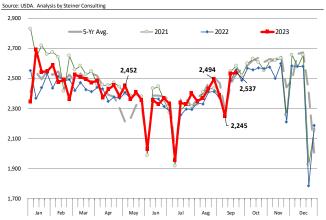

## **Weekly Pork Production Statistics**

Source: USDA

| Source. OSDA   |                 | Slaughter |           | Dressed Wt |            | Production    |            |
|----------------|-----------------|-----------|-----------|------------|------------|---------------|------------|
|                |                 | (1000 hd) | % CH.     | LBS        | % CH.      | (Million lbs) | % CH.      |
|                |                 |           |           |            |            |               |            |
| Year Ago       | 24-Sep-22       | 2,555     |           | 212.0      |            | 542.0         |            |
| This Week      | 23-Sep-23       | 2,537     | -0.7%     | 206.0      | -2.8%      | 523.2         | -3.5%      |
| Last Week      | 16-Sep-23       | 2,531     |           | 206.0      |            | 521.5         |            |
| This Week      | 23-Sep-23       | 2,537     | 0.2%      | 206.0      | 0.0%       | 523.2         | 0.3%       |
| YTD Last Year  | 24-Sep-22       | 90,333    |           | 215.7      |            | 19,481        |            |
| YTD This Year  | 23-Sep-23       | 91,486    | 1.3%      | 213.1      | -1.2%      | 19,499        | 0.1%       |
| Quarterly Hist | ory + Forecasts |           |           |            |            |               |            |
| 04 2022        |                 | 24 604    |           | 240.5      |            | 6.005         |            |
| Q1 2022        |                 | 31,604    |           | 218.5      |            | 6,905         |            |
| Q2 2022        |                 | 30,619    |           | 216.8      |            | 6,639         |            |
| Q3 2022        |                 | 30,967    |           | 211.0      |            | 6,534         |            |
| Q4 2022        |                 | 32,132    | V/V 0/ CH | 215.3      | V/V o/ CII | 6,919         | V/V 0/ CII |
| Annual         |                 | 125,322   | Y/Y % CH. | 215.4      | Y/Y % CH.  | 26,996        | Y/Y % CH.  |
| Q1 2023        |                 | 32,569    | 3.1%      | 217.1      | -0.6%      | 7,071         | 2.4%       |
| Q2 2023        |                 | 30,781    | 0.5%      | 214.2      | -1.2%      | 6,593         | -0.7%      |
| Q3 2023        |                 | 30,940    | -0.1%     | 210.0      | -0.5%      | 6,497         | -0.6%      |
| Q4 2023        |                 | 32,775    | 2.0%      | 215.0      | -0.1%      | 7,047         | 1.8%       |
| Annual         |                 | 127,066   | 1.4%      | 214.1      | -0.6%      | 27,208        | 0.8%       |
|                |                 |           |           |            |            |               |            |
| Q1 2024        |                 | 31,853    | -2.2%     | 217.4      | 0.1%       | 6,925         | -2.1%      |
| Q2 2024        |                 | 30,474    | -1.0%     | 214.8      | 0.3%       | 6,546         | -0.7%      |
| Q3 2024        |                 | 30,960    | 0.1%      | 211.0      | 0.5%       | 6,533         | 0.5%       |
| Q4 2024        |                 | 32,629    | -0.4%     | 215.5      | 0.2%       | 7,032         | -0.2%      |
| Annual         |                 | 125,915   | -0.9%     | 214.7      | 0.3%       | 27,035        | -0.6%      |

## WEEKLY HOG SLAUGHTER. '000 HEAD