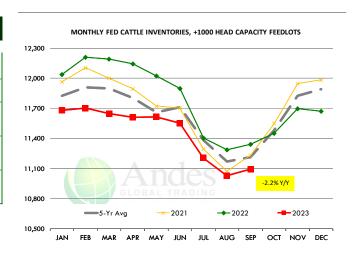

## **Beef Market Trends:**

- Fed cattle futures continue to march higher as traders react to higher than expected prices paid in the spot market. The supply of cattle on feed is down 2.2% from a year ago. With feeder supply expected to decline, feedlots have the leverage and are forcing packers to pay up.
- Futures for next spring are pricing cattle at near \$200/cwt, 8% higher than current market. Facing steep losses, packers will eventually decided to further reduce slaughter, possibly running 4 days a week. We estimate cattle slaughter for next year down 7.5% from 2023 and higher prices will be needed to ration out demand.
- Seasonally higher fed cattle weights will incrementally increase fat trim supply into the fall. Chuck and round prices are expected to remain well supported through October.

## **Special Monthly Update - Cattle on Feed**

#### **U.S. ALL CATTLE ON FEED: 1,000+ CAPACITY FEEDLOTS** Source: USDA/NASS. Analyst Estimates from Urner Barry Number, Thousand Head Current Year as % of Year Prior Difference 2021 2022 2023 **Estimates** Actual Placed on Feed During Aug 2.103 2.110 2.003 94.9 93.6 1.3 Fed Cattle Marketed in Aug 1,884 2.004 1.884 94.0 94.4 -0.4 On Feed September 1 11,234 11,342 97.6 0.2

#### **PLACEMENTS OF CATTLE ON FEED, +1000 CAPACITY FEEDLOTS**