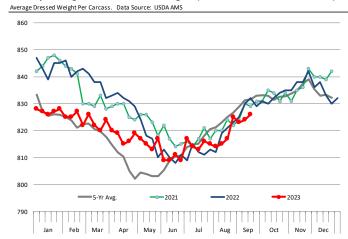

## **Weekly Beef Production Statistics**

| _ | <br>~ | <br>ıcı | DΑ |  |
|---|-------|---------|----|--|
|   |       |         |    |  |

| Source: USDA   |                 |           |           |                |           |               |           |
|----------------|-----------------|-----------|-----------|----------------|-----------|---------------|-----------|
|                |                 | Slaughter |           | Dressed Wt     |           | Production    |           |
|                |                 | (1000 hd) | % CH.     | LBS            | % CH.     | (Million lbs) | % CH.     |
| Year Ago       | 24-Sep-22       | 671.3     |           | 829.0          |           | 555.0         |           |
| This Week      | 23-Sep-23       | 625.0     | -6.9%     | 826.0          | -0.4%     | 515.0         | -7.2%     |
| Last Week      | 16-Sep-23       | 632.0     |           | 824.0          |           | 519.6         |           |
| This Week      | 23-Sep-23       | 625.0     | -1.1%     | 824.0<br>826.0 | 0.2%      | 515.0         | -0.9%     |
| THIS WEEK      | 23 3cp 23       | 023.0     | 1.170     | 020.0          | 0.270     | 313.0         | 0.570     |
| YTD Last Year  | 24-Sep-22       | 24,706    |           | 824.5          |           | 20,370        |           |
| YTD This Year  | 23-Sep-23       | 23,627    | -4.4%     | 818.3          | -0.8%     | 19,334        | -5.1%     |
| Quarterly Hist | ory + Forecasts |           |           |                |           |               |           |
| Q1 2022        |                 | 8,406     |           | 835.5          |           | 7,023         |           |
| Q2 2022        |                 | 8,673     |           | 815.3          |           | 7,072         |           |
| Q3 2022        |                 | 8,754     |           | 816.1          |           | 7,144         |           |
| Q4 2022        |                 | 8,493     |           | 830.4          |           | 7,052         |           |
| Annual         |                 | 34,325    | Y/Y % CH. | 824.3          | Y/Y % CH. | 28,291        | Y/Y % CH. |
|                |                 |           |           |                |           |               |           |
| Q1 2023        |                 | 8,314     | -1.1%     | 820.5          | -1.8%     | 6,822         | -2.9%     |
| Q2 2023        |                 | 8,278     | -4.6%     | 810.6          | -0.6%     | 6,710         | -5.1%     |
| Q3 2023        |                 | 8,367     | -4.4%     | 816.0          | 0.0%      | 6,827         | -4.4%     |
| Q4 2023        |                 | 8,153     | -4.0%     | 834.0          | 0.4%      | 6,799         | -3.6%     |
| Annual         |                 | 33,111    | -3.5%     | 820.3          | -0.5%     | 27,158        | -4.0%     |
| Q1 2024        |                 | 7,649     | -8.0%     | 828.0          | 0.9%      | 6,333         | -7.2%     |
| Q2 2024        |                 | 7,657     | -7.5%     | 817.0          | 0.8%      | 6,256         | -6.8%     |
| Q3 2024        |                 | 7,820     | -6.5%     | 821.0          | 0.6%      | 6,420         | -6.0%     |
| Q4 2024        |                 | 7,537     | -7.6%     | 838.0          | 0.5%      | 6,316         | -7.1%     |
| Annual         |                 | 30,662    | -7.4%     | 826.0          | 0.7%      | 25,325        | -6.8%     |
|                |                 |           |           |                |           |               |           |

### Barrow/Gilt Dressed Carcass Weights, 5-day Moving Avg. - Packer Hogs