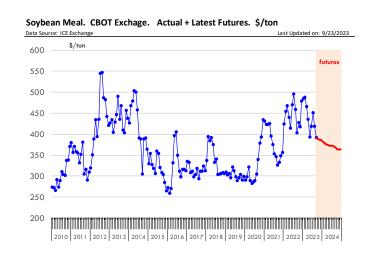

## **Pork Market Trends:**

- Hog inventory report to be released 9/28 is expected to show breeding herd down 1.5% to 2% vs. year ago. The reduction may be offset by continued productivity gains but overall supply for next year is expected to be about the same as it was in 2023.
- Robust export demand continues to underpin prices in the near term. Lack of frozen inventory during the summer limited export shipments, with outstanding sales now as much as 40% higher than a year ago.
- Loin prices have been resilient so far, in part supported by higher prices for competing proteins. Futures markets remain concerned about more demand headwinds as we head into the winter, when supply seasonally moves higher.
- Ham prices are holding steady, with good demand from Mexico helping offset the seasonal increase in supply. Domestic demand is good but not to the level it was in 2022.