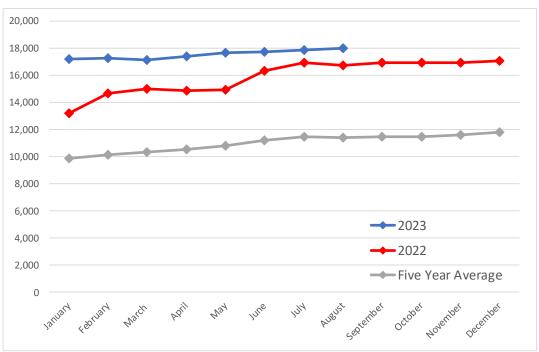

## CONTRIBUTION TO YEAR/YEAR CHANGE IN MEXICO BEEF PRODUCTION

METRIC TON. August 2023 VS. August 2022