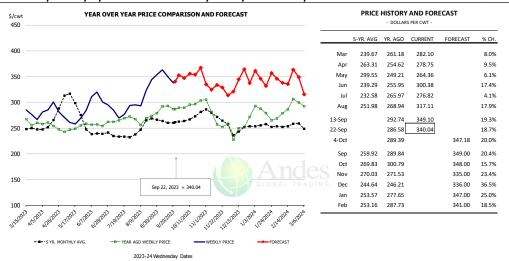

## Butt, 1/4 Trim Butt VAC, FOB Plant, USDA

|        | 5-YR. AVG | YR. AGO | CURRENT | FORECAST | % CH.  |
|--------|-----------|---------|---------|----------|--------|
| Mar    | 107.00    | 126.92  | 115.46  |          | -9.0%  |
| Apr    | 104.33    | 126.19  | 115.77  |          | -8.3%  |
| May    | 134.76    | 123.45  | 139.72  |          | 13.2%  |
| Jun    | 130.87    | 155.16  | 164.58  |          | 6.1%   |
| Jul    | 117.72    | 180.58  | 135.09  |          | -25.2% |
| Aug    | 107.51    | 130.74  | 115.82  |          | -11.4% |
| 13-Sep |           | 119.96  | 139.13  |          | 16.0%  |
| 22-Sep |           | 120.74  | 137.13  |          | 13.6%  |
| 4-Oct  |           | 108.41  |         | 121.89   | 12.4%  |
| Sep    | 104.68    | 116.50  |         | 136.00   | 16.7%  |
| Oct    | 100.45    | 107.03  |         | 124.00   | 15.9%  |
| Nov    | 96.23     | 105.58  |         | 116.00   | 9.9%   |
| Dec    | 99.76     | 118.67  |         | 109.00   | -8.2%  |
| Jan    | 91.95     | 105.10  |         | 114.00   | 8.5%   |
| Feb    | 90.66     | 104.71  |         | 117.00   | 11.7%  |