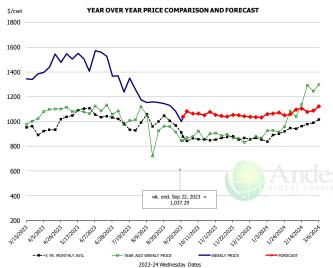

#### N.E. BROILER WINGS, USDA, WT.AVG.

| \$/cwt                 | YEAR OVER YEAR PRICE COMPARISON AND FORECAST                                                                                                                                                                                                                                                                                                                                                                                                                                                                                                                                                                                                                                                                                                                                                                                                                                                                                                                                                                                                                                                                                                                                                                                                                                                                                                                                                                                                                                                                                                                                                                                                                                                                                                                                                                                                                                                                                                                                                                                                                                                                                   |                  | PRICE HISTORY AND FORECAST - DOLLARS PER CWT - |         |         |          |        |
|------------------------|--------------------------------------------------------------------------------------------------------------------------------------------------------------------------------------------------------------------------------------------------------------------------------------------------------------------------------------------------------------------------------------------------------------------------------------------------------------------------------------------------------------------------------------------------------------------------------------------------------------------------------------------------------------------------------------------------------------------------------------------------------------------------------------------------------------------------------------------------------------------------------------------------------------------------------------------------------------------------------------------------------------------------------------------------------------------------------------------------------------------------------------------------------------------------------------------------------------------------------------------------------------------------------------------------------------------------------------------------------------------------------------------------------------------------------------------------------------------------------------------------------------------------------------------------------------------------------------------------------------------------------------------------------------------------------------------------------------------------------------------------------------------------------------------------------------------------------------------------------------------------------------------------------------------------------------------------------------------------------------------------------------------------------------------------------------------------------------------------------------------------------|------------------|------------------------------------------------|---------|---------|----------|--------|
|                        |                                                                                                                                                                                                                                                                                                                                                                                                                                                                                                                                                                                                                                                                                                                                                                                                                                                                                                                                                                                                                                                                                                                                                                                                                                                                                                                                                                                                                                                                                                                                                                                                                                                                                                                                                                                                                                                                                                                                                                                                                                                                                                                                |                  | 5-YR. AVG                                      | YR. AGO | CURRENT | FORECAST | % CH.  |
|                        |                                                                                                                                                                                                                                                                                                                                                                                                                                                                                                                                                                                                                                                                                                                                                                                                                                                                                                                                                                                                                                                                                                                                                                                                                                                                                                                                                                                                                                                                                                                                                                                                                                                                                                                                                                                                                                                                                                                                                                                                                                                                                                                                | <br>Mar          | 203.70                                         | 222.69  | 108.19  |          | -51.49 |
|                        |                                                                                                                                                                                                                                                                                                                                                                                                                                                                                                                                                                                                                                                                                                                                                                                                                                                                                                                                                                                                                                                                                                                                                                                                                                                                                                                                                                                                                                                                                                                                                                                                                                                                                                                                                                                                                                                                                                                                                                                                                                                                                                                                | Apr              | 191.03                                         | 208.08  | 102.35  |          | -50.89 |
|                        |                                                                                                                                                                                                                                                                                                                                                                                                                                                                                                                                                                                                                                                                                                                                                                                                                                                                                                                                                                                                                                                                                                                                                                                                                                                                                                                                                                                                                                                                                                                                                                                                                                                                                                                                                                                                                                                                                                                                                                                                                                                                                                                                | May              | 203.01                                         | 190.84  | 88.98   |          | -53.49 |
| q                      |                                                                                                                                                                                                                                                                                                                                                                                                                                                                                                                                                                                                                                                                                                                                                                                                                                                                                                                                                                                                                                                                                                                                                                                                                                                                                                                                                                                                                                                                                                                                                                                                                                                                                                                                                                                                                                                                                                                                                                                                                                                                                                                                | Jun              | 197.66                                         | 180.54  | 88.71   |          | -50.99 |
| B 8-8-8                |                                                                                                                                                                                                                                                                                                                                                                                                                                                                                                                                                                                                                                                                                                                                                                                                                                                                                                                                                                                                                                                                                                                                                                                                                                                                                                                                                                                                                                                                                                                                                                                                                                                                                                                                                                                                                                                                                                                                                                                                                                                                                                                                | Jul              | 201.13                                         | 167.21  | 101.45  |          | -39.39 |
| ***                    | **************************************                                                                                                                                                                                                                                                                                                                                                                                                                                                                                                                                                                                                                                                                                                                                                                                                                                                                                                                                                                                                                                                                                                                                                                                                                                                                                                                                                                                                                                                                                                                                                                                                                                                                                                                                                                                                                                                                                                                                                                                                                                                                                         | - Aug            | 195.99                                         | 128.43  | 123.65  |          | -3.79  |
|                        | and and and                                                                                                                                                                                                                                                                                                                                                                                                                                                                                                                                                                                                                                                                                                                                                                                                                                                                                                                                                                                                                                                                                                                                                                                                                                                                                                                                                                                                                                                                                                                                                                                                                                                                                                                                                                                                                                                                                                                                                                                                                                                                                                                    | 13-Sep           |                                                | 118.45  | 152.12  |          | 28.49  |
|                        | , , , , , , , , , , , , , , , , , , ,                                                                                                                                                                                                                                                                                                                                                                                                                                                                                                                                                                                                                                                                                                                                                                                                                                                                                                                                                                                                                                                                                                                                                                                                                                                                                                                                                                                                                                                                                                                                                                                                                                                                                                                                                                                                                                                                                                                                                                                                                                                                                          | 22-Sep           |                                                | 115.42  | 159.25  |          | 38.09  |
|                        | Do go                                                                                                                                                                                                                                                                                                                                                                                                                                                                                                                                                                                                                                                                                                                                                                                                                                                                                                                                                                                                                                                                                                                                                                                                                                                                                                                                                                                                                                                                                                                                                                                                                                                                                                                                                                                                                                                                                                                                                                                                                                                                                                                          | 4-Oct            |                                                | 111.08  |         | 158.76   | 42.99  |
|                        | 900 BB 000 B                                                                                                                                                                                                                                                                                                                                                                                                                                                                                                                                                                                                                                                                                                                                                                                                                                                                                                                                                                                                                                                                                                                                                                                                                                                                                                                                                                                                                                                                                                                                                                                                                                                                                                                                                                                                                                                                                                                                                                                                                                                                                                                   | Sep Sep          | 194.49                                         | 117.28  |         | 155.00   | 32.29  |
| ~                      | **************************************                                                                                                                                                                                                                                                                                                                                                                                                                                                                                                                                                                                                                                                                                                                                                                                                                                                                                                                                                                                                                                                                                                                                                                                                                                                                                                                                                                                                                                                                                                                                                                                                                                                                                                                                                                                                                                                                                                                                                                                                                                                                                         | Oct              | 190.83                                         | 109.19  |         | 158.00   | 44.79  |
|                        | 4                                                                                                                                                                                                                                                                                                                                                                                                                                                                                                                                                                                                                                                                                                                                                                                                                                                                                                                                                                                                                                                                                                                                                                                                                                                                                                                                                                                                                                                                                                                                                                                                                                                                                                                                                                                                                                                                                                                                                                                                                                                                                                                              | Nov              | 185.46                                         | 98.85   |         | 162.00   | 63.99  |
|                        |                                                                                                                                                                                                                                                                                                                                                                                                                                                                                                                                                                                                                                                                                                                                                                                                                                                                                                                                                                                                                                                                                                                                                                                                                                                                                                                                                                                                                                                                                                                                                                                                                                                                                                                                                                                                                                                                                                                                                                                                                                                                                                                                | Dec              | 183.60                                         | 89.14   |         | 167.00   | 87.39  |
|                        | wk. end. Sep 22, 2023 = 159.25                                                                                                                                                                                                                                                                                                                                                                                                                                                                                                                                                                                                                                                                                                                                                                                                                                                                                                                                                                                                                                                                                                                                                                                                                                                                                                                                                                                                                                                                                                                                                                                                                                                                                                                                                                                                                                                                                                                                                                                                                                                                                                 | Jan              | 192.21                                         | 91.24   |         | 170.00   | 86.39  |
|                        | ma cnd. Sep 22, 2023 = 137.23                                                                                                                                                                                                                                                                                                                                                                                                                                                                                                                                                                                                                                                                                                                                                                                                                                                                                                                                                                                                                                                                                                                                                                                                                                                                                                                                                                                                                                                                                                                                                                                                                                                                                                                                                                                                                                                                                                                                                                                                                                                                                                  | Feb              | 203.46                                         | 110.29  |         | 175.00   | 58.79  |
| 123 ATSTORES ATTERIORS | par allegi, sekera libari, sekera sekera sekera sekera interprinteri, interprinteri, interprinteri, interprinteri, sekera | 21 <sup>th</sup> |                                                |         |         |          |        |