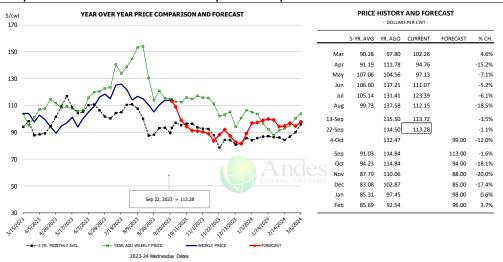

## Butt, 1/4 Trim Butt VAC, FOB Plant, USDA

|        | 5-YR. AVG | YR. AGO | CURRENT | FORECAST | % CH.  |
|--------|-----------|---------|---------|----------|--------|
| Mar    | 107.00    | 126.92  | 115.46  |          | -9.0%  |
| Apr    | 104.33    | 126.19  | 115.77  |          | -8.3%  |
| May    | 134.76    | 123.45  | 139.72  |          | 13.2%  |
| Jun    | 130.87    | 155.16  | 164.58  |          | 6.1%   |
| Jul    | 117.72    | 180.58  | 135.09  |          | -25.2% |
| Aug    | 107.51    | 130.74  | 115.82  |          | -11.4% |
| 13-Sep |           | 119.96  | 139.13  |          | 16.0%  |
| 22-Sep |           | 120.74  | 137.13  |          | 13.6%  |
| 4-Oct  |           | 108.41  |         | 121.89   | 12.4%  |
| Sep    | 104.68    | 116.50  |         | 136.00   | 16.7%  |
| Oct    | 100.45    | 107.03  |         | 124.00   | 15.9%  |
| Nov    | 96.23     | 105.58  |         | 116.00   | 9.9%   |
| Dec    | 99.76     | 118.67  |         | 109.00   | -8.2%  |
| Jan    | 91.95     | 105.10  |         | 114.00   | 8.5%   |
| Feb    | 90.66     | 104.71  |         | 117.00   | 11.7%  |