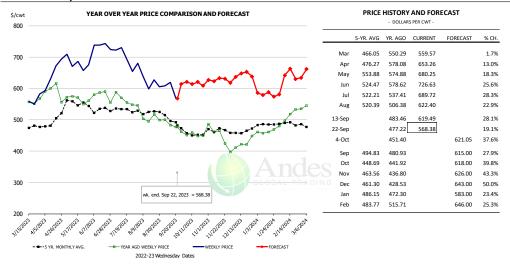

## Belly, Derind Belly 9-13#, FOB Plant, USDA

-31.2%

-40.0%

-16.4%

-13.4%

-28.9%

-2.7%

-6.4%