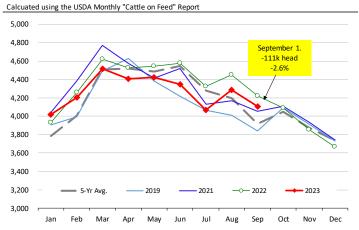

## **Special Monthly Update - Cattle on Feed**

#### **U.S. ALL CATTLE ON FEED: 1,000+ CAPACITY FEEDLOTS** Source: USDA/NASS. Analyst Estimates from Urner Barry Number, Thousand Head Current Year as % of Year Prior Difference 2021 2022 2023 **Estimates** Actual Placed on Feed During Aug 2.103 2.110 2.003 94.9 93.6 1.3 Fed Cattle Marketed in Aug 1,884 2.004 1.884 94.0 94.4 -0.4 On Feed September 1 11,234 11,342 97.6 0.2