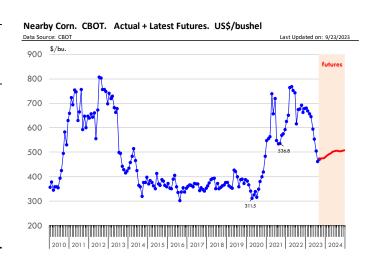

## **Chicken Market Trends:**

- The runup in the price of chicken breasts, caused by short bought buyers going into Labor Day, appears to have run its course. Prices are heading lower as demand seasonally declines and more supply becomes available in the spot market.
- For now dark meat prices continue to find support. Prices did not spike the way breast meat prices did and export demand remains good, especially now that Brazil appears to have raised its asking prices.
- Egg sets and chick placements should continue to move lower into the fall as producers generally cut back production to better align with weaker demand in the fall months.
- Corn prices have been drifting lower as domestic and global supply has recovered. With red meat production expected to decline, poultry producers appear intent on capitalizing and grabbing more market share in 2024.