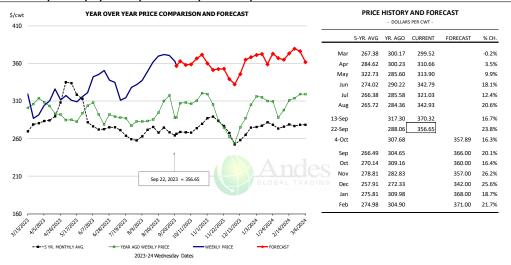

|           |                |           |               |           |

## WEEKLY STEER AND HEIFER SLAUGHTER. '000 HEAD



## Weekly Average FI Cattle Carcass Weights (Includes Fed & Non Fed Cattle)





## **Beef Primal Values**





Primal Round Cutout Value, USDA, Daily, \$/cwt

Primal Chuck Cutout Value, USDA, Daily, \$/cwt





## USDA, 50CL BEEF TRIM, FRESH, NATIONAL, WT. AVG.





## SELECT, 114A, 3, SHOULDER CLOD, TRIMMED, 1/4" MAX, WT. AVG., USDA



## SELECT, 170 GOOSENECK ROUND, 18-33, USDA







### CHOICE, 168, 3, TOP INSIDE ROUND, 1/4" MAX, WT. AVG., USDA



#### CHOICE, 184, 3, USDA, TOP BUTT, BONELESS, WT. AVG.



## CHOICE, 120, 1, USDA, BRISKET, DECKLE-OFF, BONELESS, WT. AVG.







### **Inside Skirt, USDA**



### CHOICE, 167A, 4, USDA, KNUCKLE, PEELED, WT. AVG.



### CHOICE, 171B, 3, OUTSIDE ROUND, FLAT, WT. AVG., USDA





## CHOICE, 185A, 4, USDA, BOTTOM SIRLOIN, FLAP, WT. AVG.





### **Outside Skirt, USDA**



|        | 5-YR. AVG | YR. AGO | CURRENT | FORECAST | % CH. |
|--------|-----------|---------|---------|----------|-------|
| Mar    | 643.42    | 645.30  | 942.37  |          | 46.0% |
| Apr    | 703.16    | 769.89  | 1093.24 |          | 42.0% |
| May    | 796.56    | 769.67  | 1104.74 |          | 43.5% |
| Jun    | 748.49    | 729.78  | 1010.59 |          | 38.5% |
| Jul    | 721.72    | 673.18  | 837.10  |          | 24.3% |
| Aug    | 707.36    | 595.19  | 726.92  |          | 22.1% |
| 13-Sep |           | 560.31  | 635.15  |          | 13.4% |
| 22-Sep |           | 526.94  | 641.63  |          | 21.8% |
| 4-Oct  |           |