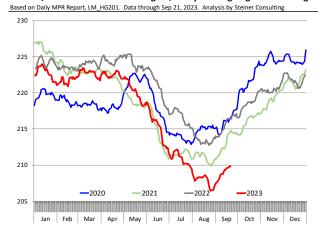

## **Weekly Pork Production Statistics**

Source: USDA

| Source. OSDA   |                 | Slaughter |           | Dressed Wt |            | Production    |            |
|----------------|-----------------|-----------|-----------|------------|------------|---------------|------------|
|                |                 | (1000 hd) | % CH.     | LBS        | % CH.      | (Million lbs) | % CH.      |
|                |                 |           |           |            |            |               |            |
| Year Ago       | 24-Sep-22       | 2,555     |           | 212.0      |            | 542.0         |            |
| This Week      | 23-Sep-23       | 2,537     | -0.7%     | 206.0      | -2.8%      | 523.2         | -3.5%      |
| Last Week      | 16-Sep-23       | 2,531     |           | 206.0      |            | 521.5         |            |
| This Week      | 23-Sep-23       | 2,537     | 0.2%      | 206.0      | 0.0%       | 523.2         | 0.3%       |
| YTD Last Year  | 24-Sep-22       | 90,333    |           | 215.7      |            | 19,481        |            |
| YTD This Year  | 23-Sep-23       | 91,486    | 1.3%      | 213.1      | -1.2%      | 19,499        | 0.1%       |
| Quarterly Hist | ory + Forecasts |           |           |            |            |               |            |
| 04 2022        |                 | 24 604    |           | 240.5      |            | 6.005         |            |
| Q1 2022        |                 | 31,604    |           | 218.5      |            | 6,905         |            |
| Q2 2022        |                 | 30,619    |           | 216.8      |            | 6,639         |            |
| Q3 2022        |                 | 30,967    |           | 211.0      |            | 6,534         |            |
| Q4 2022        |                 | 32,132    | V/V 0/ CH | 215.3      | V/V o/ CII | 6,919         | V/V 0/ CII |
| Annual         |                 | 125,322   | Y/Y % CH. | 215.4      | Y/Y % CH.  | 26,996        | Y/Y % CH.  |
| Q1 2023        |                 | 32,569    | 3.1%      | 217.1      | -0.6%      | 7,071         | 2.4%       |
| Q2 2023        |                 | 30,781    | 0.5%      | 214.2      | -1.2%      | 6,593         | -0.7%      |
| Q3 2023        |                 | 30,940    | -0.1%     | 210.0      | -0.5%      | 6,497         | -0.6%      |
| Q4 2023        |                 | 32,775    | 2.0%      | 215.0      | -0.1%      | 7,047         | 1.8%       |
| Annual         |                 | 127,066   | 1.4%      | 214.1      | -0.6%      | 27,208        | 0.8%       |
|                |                 |           |           |            |            |               |            |
| Q1 2024        |                 | 31,853    | -2.2%     | 217.4      | 0.1%       | 6,925         | -2.1%      |
| Q2 2024        |                 | 30,474    | -1.0%     | 214.8      | 0.3%       | 6,546         | -0.7%      |
| Q3 2024        |                 | 30,960    | 0.1%      | 211.0      | 0.5%       | 6,533         | 0.5%       |
| Q4 2024        |                 | 32,629    | -0.4%     | 215.5      | 0.2%       | 7,032         | -0.2%      |
| Annual         |                 | 125,915   | -0.9%     | 214.7      | 0.3%       | 27,035        | -0.6%      |

### Barrow/Gilt Dressed Carcass Weights, 5-day Moving Avg. - Packer Hogs