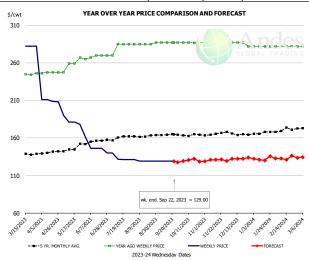

#### TURKEY MEAT - SCAPULA, FROZEN, USDA, WT.AVG.

|        | 5-YR. AVG | YR. AGO | CURRENT | FORECAST | % CH.  |
|--------|-----------|---------|---------|----------|--------|
| Mar    | 138.45    | 244.98  | 282.00  |          | 15.1%  |
| Apr    | 140.61    | 247.06  | 209.61  |          | -15.2% |
| May    | 145.91    | 258.10  | 178.29  |          | -30.9% |
| Jun    | 155.08    | 268.40  | 144.50  |          | -46.2% |
| Jul    | 160.33    | 281.25  | 133.38  |          | -52.6% |
| Aug    | 162.10    | 285.40  | 129.40  |          | -54.7% |
| 13-Sep |           | 287.00  | 129.00  |          | -55.1% |
| 22-Sep |           | 287.00  | 129.00  |          | -55.1% |
| 4-Oct  |           | 287.00  |         | 129.12   | -55.0% |
| Sep    | 164.08    | 287.00  |         | 129.00   | -55.1% |
| Oct    | 163.84    | 286.83  |         | 130.00   | -54.7% |
| Nov    | 164.88    | 287.00  |         | 130.00   | -54.7% |
| Dec    | 165.70    | 285.75  |         | 132.00   | -53.8% |
| Jan    | 166.45    | 282.00  |         | 132.00   | -53.2% |
| Feb    | 170.49    | 282.00  |         | 134.00   | -52.5% |