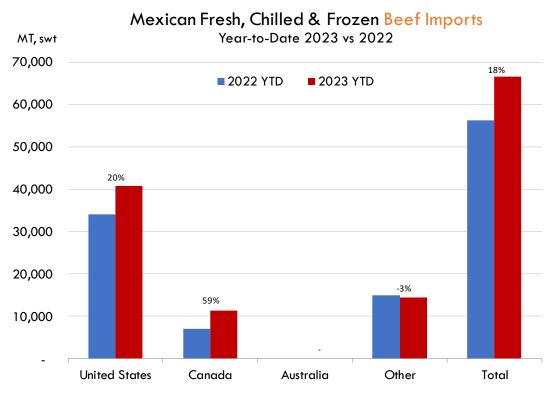

illa | 3.78         | 3.92            | -0.14       | 4.10          | 4.51          | -0.41  |
| Retazo              | 2.73         | 2.81            | -0.08       | 3.70          | 3.81          | -0.11  |
| Retazo de cabeza    | 2.79         | 2.34            | 0.45        |               |               |        |
| Sesos               | 5.12         | 5.27            | -0.15       |               |               |        |
| Tocino              | 5.01         | 4.22            | 0.79        | 5.32          | 5.48          | -0.16  |
| Varilla             | 0.46         | 0.47            | -0.01       | Andes         |               |        |
| Fuente: SNIIM       |              |                 |             | LOBAL TRADING |               |        |



## **Mexico Beef Imports**





## **Mexico Beef Exports**





## **Colombia Meat Price Reference**



# **Beef Carcass Prices**

Source: Dane Units: COP/KG



## **Pork Carcass Prices**

Source: Dane Units: COP/KG







## **Colombia Meat Price Reference**

|                                                           | 8/1/2023         | 7/1/2023         | 8/1/2022         | M/M % Change   | Y/Y % Change  |
|-----------------------------------------------------------|------------------|------------------|------------------|----------------|---------------|
|                                                           | COP/KG           | COP/KG           | COP/KG           |                |               |
| Alas de pollo con costillar                               | 8,948            | 8,861            | 8,522