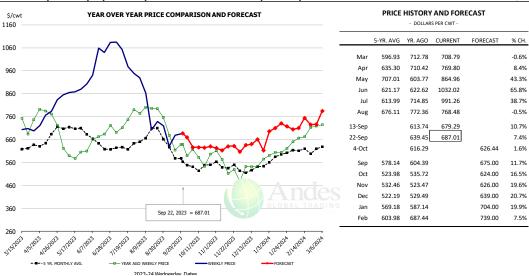

### **Outside Skirt, USDA**

|        | 5-YR. AVG | YR. AGO | CURRENT | FORECAST | % CH. |
|--------|-----------|---------|---------|----------|-------|
| Mar    | 643.42    | 645.30  | 942.37  |          | 46.0% |
| Apr    | 703.16    | 769.89  | 1093.24 |          | 42.0% |
| May    | 796.56    | 769.67  | 1104.74 |          | 43.5% |
| Jun    | 748.49    | 729.78  | 1010.59 |          | 38.5% |
| Jul    | 721.72    | 673.18  | 837.10  |          | 24.3% |
| Aug    | 707.36    | 595.19  | 726.92  |          | 22.1% |
| 13-Sep |           | 560.31  | 635.15  |          | 13.4% |
| 22-Sep |           | 526.94  | 641.63  |          | 21.8% |
| 4-Oct  |           | 548.42  |         | 653.81   | 19.2% |
| Sep    | 646.65    | 578.24  |         | 650.00   | 12.4% |
| Oct    | 566.38    | 509.60  |         | 655.00   | 28.5% |
| Nov    | 566.09    | 513.55  |         | 675.00   | 31.4% |
| Dec    | 556.31    | 571.77  |         | 690.00   | 20.7% |
| Jan    | 604.32    | 681.69  |         | 710.00   | 4.2%  |
| Feb    | 649.02    | 758.93  |         | 744.00   | -2.0% |