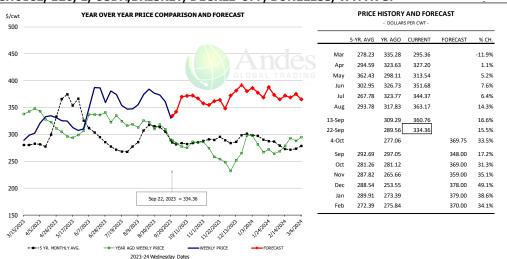

## Butt, 1/4 Trim Butt VAC, FOB Plant, USDA

|        | 5-YR. AVG | YR. AGO | CURRENT | FORECAST | % CH.  |
|--------|-----------|---------|---------|----------|--------|
| Mar    | 107.00    | 126.92  | 115.46  |          | -9.0%  |
| Apr    | 104.33    | 126.19  | 115.77  |          | -8.3%  |
| May    | 134.76    | 123.45  | 139.72  |          | 13.2%  |
| Jun    | 130.87    | 155.16  | 164.58  |          | 6.1%   |
| Jul    | 117.72    | 180.58  | 135.09  |          | -25.2% |
| Aug    | 107.51    | 130.74  | 115.82  |          | -11.4% |
| 13-Sep |           | 119.96  | 139.13  |          | 16.0%  |
| 22-Sep |           | 120.74  | 137.13  |          | 13.6%  |
| 4-Oct  |           | 108.41  |         | 121.89   | 12.4%  |
| Sep    | 104.68    | 116.50  |         | 136.00   | 16.7%  |
| Oct    | 100.45    | 107.03  |         | 124.00   | 15.9%  |
| Nov    | 96.23     | 105.58  |         | 116.00   | 9.9%   |
| Dec    | 99.76     | 118.67  |         | 109.00   | -8.2%  |
| Jan    | 91.95     | 105.10  |         | 114.00   | 8.5%   |
| Feb    | 90.66     | 104.71  |         | 117.00   | 11.7%  |