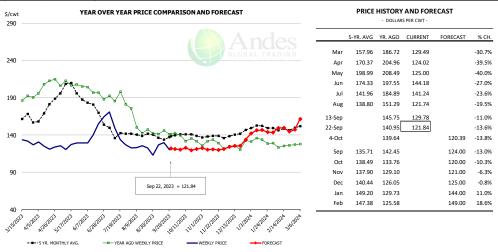

## **BONELESS-SKINLESS TURKEY BREAST, TOM, FRESH, USDA**

| - DOLLARS PER CWT - |           |         |         |          |        |  |  |  |  |  |
|---------------------|-----------|---------|---------|----------|--------|--|--|--|--|--|
|                     | 5-YR. AVG | YR. AGO | CURRENT | FORECAST | % CH.  |  |  |  |  |  |
| Mar                 | 227.31    | 445.67  | 342.00  |          | -23.3% |  |  |  |  |  |
| Apr                 | 243.81    | 515.46  | 318.21  |          | -38.3% |  |  |  |  |  |
| May                 | 273.47    | 607.23  | 311.79  |          | -48.7% |  |  |  |  |  |
| Jun                 | 291.47    | 640.36  | 272.65  |          | -57.4% |  |  |  |  |  |
| Jul                 | 299.39    | 662.51  | 262.10  |          | -60.4% |  |  |  |  |  |
| Aug                 | 308.02    | 665.00  | 259.79  |          | -60.9% |  |  |  |  |  |
| 13-Sep              |           | 670.00  | 257.00  |          | -61.6% |  |  |  |  |  |
| 22-Sep              |           | 670.00  | 260.00  |          | -61.2% |  |  |  |  |  |
| 4-Oct               |           | 670.00  |         | 254.95   | -61.9% |  |  |  |  |  |
| Sep                 | 316.47    | 669.38  |         | 255.00   | -61.9% |  |  |  |  |  |
| Oct                 | 322.19    | 670.10  |         | 255.00   | -61.9% |  |  |  |  |  |
| Nov                 | 323.96    | 670.00  |         | 260.00   | -61.2% |  |  |  |  |  |
| Dec                 | 322.57    | 664.00  |         | 260.00   | -60.8% |  |  |  |  |  |
| Jan                 | 328.03    | 649.89  |         | 265.00   | -59.2% |  |  |  |  |  |
| Feb                 | 302.70    | 520.33  |         | 265.00   | -49.1% |  |  |  |  |  |