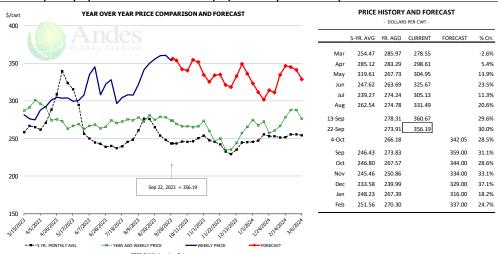

838.0          | 0.5%      | 6,316         | -7.1%     |
| Annual         |                 | 30,662    | -7.4%     | 826.0          | 0.7%      | 25,325        | -6.8%     |
|                |                 |           |           |                |           |               |           |

## WEEKLY STEER AND HEIFER SLAUGHTER. '000 HEAD



## Weekly Average FI Cattle Carcass Weights (Includes Fed & Non Fed Cattle)





## **Beef Primal Values**





Primal Round Cutout Value, USDA, Daily, \$/cwt

Primal Chuck Cutout Value, USDA, Daily, \$/cwt





## USDA, 50CL BEEF TRIM, FRESH, NATIONAL, WT. AVG.





## SELECT, 114A, 3, SHOULDER CLOD, TRIMMED, 1/4" MAX, WT. AVG., USDA



## SELECT, 170 GOOSENECK ROUND, 18-33, USDA







### CHOICE, 168, 3, TOP INSIDE ROUND, 1/4" MAX, WT. AVG., USDA



#### CHOICE, 184, 3, USDA, TOP BUTT, BONELESS, WT. AVG.



## CHOICE, 120, 1, USDA, BRISKET, DECKLE-OFF, BONELESS, WT. AVG.







### **Inside Skirt, USDA**



### CHOICE, 167A, 4, USDA, KNUCKLE, PEELED, WT. AVG.



### CHOICE, 171B, 3, OUTSIDE ROUND, FLAT, WT. AVG., USDA





## CHOICE, 185A, 4, USDA, BOTTOM SIRLOIN, FLAP, WT. AVG.





### **Outside Skirt, USDA**



|        | 5-YR. AVG | YR. AGO | CURRENT | FORECAST | % CH. |
|--------|-----------|---------|---------|----------|-------|
| Mar    | 643.42    | 645.30  | 942.37  |          | 46.0% |
| Apr    | 703.16    | 769.89  | 1093.24 |          | 42.0% |
| May    | 796.56    | 769.67  | 1104.74 |          | 43.5% |
| Jun    | 748.49    | 729.78  | 1010.59 |          | 38.5% |
| Jul    | 721.72    | 673.18  | 837.10  |          |