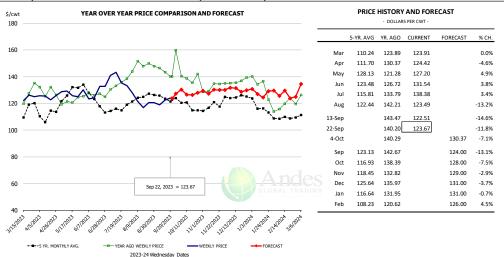

## Butt, 1/4 Trim Butt VAC, FOB Plant, USDA

|        | 5-YR. AVG | YR. AGO | CURRENT | FORECAST | % CH.  |
|--------|-----------|---------|---------|----------|--------|
| Mar    | 107.00    | 126.92  | 115.46  |          | -9.0%  |
| Apr    | 104.33    | 126.19  | 115.77  |          | -8.3%  |
| May    | 134.76    | 123.45  | 139.72  |          | 13.2%  |
| Jun    | 130.87    | 155.16  | 164.58  |          | 6.1%   |
| Jul    | 117.72    | 180.58  | 135.09  |          | -25.2% |
| Aug    | 107.51    | 130.74  | 115.82  |          | -11.4% |
| 13-Sep |           | 119.96  | 139.13  |          | 16.0%  |
| 22-Sep |           | 120.74  | 137.13  |          | 13.6%  |
| 4-Oct  |           | 108.41  |         | 121.89   | 12.4%  |
| Sep    | 104.68    | 116.50  |         | 136.00   | 16.7%  |
| Oct    | 100.45    | 107.03  |         | 124.00   | 15.9%  |
| Nov    | 96.23     | 105.58  |         | 116.00   | 9.9%   |
| Dec    | 99.76     | 118.67  |         | 109.00   | -8.2%  |
| Jan    | 91.95     | 105.10  |         | 114.00   | 8.5%   |
| Feb    | 90.66     | 104.71  |         | 117.00   | 11.7%  |