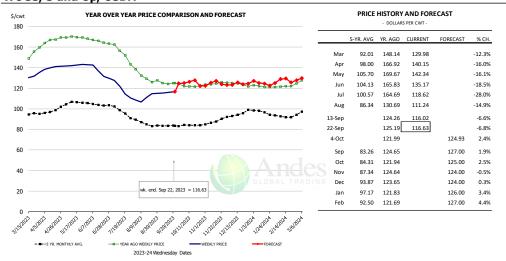

## Butt, 1/4 Trim Butt VAC, FOB Plant, USDA

|        | 5-YR. AVG | YR. AGO | CURRENT | FORECAST | % CH.  |
|--------|-----------|---------|---------|----------|--------|
| Mar    | 107.00    | 126.92  | 115.46  |          | -9.0%  |
| Apr    | 104.33    | 126.19  | 115.77  |          | -8.3%  |
| May    | 134.76    | 123.45  | 139.72  |          | 13.2%  |
| Jun    | 130.87    | 155.16  | 164.58  |          | 6.1%   |
| Jul    | 117.72    | 180.58  | 135.09  |          | -25.2% |
| Aug    | 107.51    | 130.74  | 115.82  |          | -11.4% |
| 13-Sep |           | 119.96  | 139.13  |          | 16.0%  |
| 22-Sep |           | 120.74  | 137.13  |          | 13.6%  |
| 4-Oct  |           | 108.41  |         | 121.89   | 12.4%  |
| Sep    | 104.68    | 116.50  |         | 136.00   | 16.7%  |
| Oct    | 100.45    | 107.03  |         | 124.00   | 15.9%  |
| Nov    | 96.23     | 105.58  |         | 116.00   | 9.9%   |
| Dec    | 99.76     | 118.67  |         | 109.00   | -8.2%  |
| Jan    | 91.95     | 105.10  |         | 114.00   | 8.5%   |
| Feb    | 90.66     | 104.71  |         | 117.00   | 11.7%  |