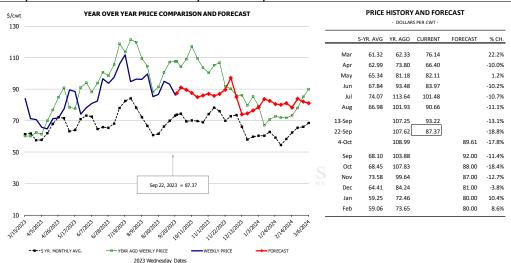

## **Pork Market Trends:**

- Hog inventory report to be released 9/28 is expected to show breeding herd down 1.5% to 2% vs. year ago. The reduction may be offset by continued productivity gains but overall supply for next year is expected to be about the same as it was in 2023.
- Robust export demand continues to underpin prices in the near term. Lack of frozen inventory during the summer limited export shipments, with outstanding sales now as much as 40% higher than a year ago.
- Loin prices have been resilient so far, in part supported by higher prices for competing proteins. Futures markets remain concerned about more demand headwinds as we head into the winter, when supply seasonally moves higher.
- Ham prices are holding steady, with good demand from Mexico helping offset the seasonal increase in supply. Domestic demand is good but not to the level it was in 2022.

## Butt, 1/4 Trim Butt VAC, FOB Plant, USDA

|        | 5-YR. AVG | YR. AGO | CURRENT | FORECAST | % CH.  |
|--------|-----------|---------|---------|----------|--------|
| Mar    | 107.00    | 126.92  | 115.46  |          | -9.0%  |
| Apr    | 104.33    | 126.19  | 115.77  |          | -8.3%  |
| May    | 134.76    | 123.45  | 139.72  |          | 13.2%  |
| Jun    | 130.87    | 155.16  | 164.58  |          | 6.1%   |
| Jul    | 117.72    | 180.58  | 135.09  |          | -25.2% |
| Aug    | 107.51    | 130.74  | 115.82  |          | -11.4% |
| 13-Sep |           | 119.96  | 139.13  |          | 16.0%  |
| 22-Sep |           | 120.74  | 137.13  |          | 13.6%  |
| 4-Oct  |           | 108.41  |         | 121.89   | 12.4%  |
| Sep    | 104.68    | 116.50  |         | 136.00   | 16.7%  |
| Oct    | 100.45    | 107.03  |         | 124.00   | 15.9%  |
| Nov    | 96.23     | 105.58  |         | 116.00   | 9.9%   |
| Dec    | 99.76     | 118.67  |         | 109.00   | -8.2%  |
| Jan    | 91.95     | 105.10  |         | 114.00   | 8.5%   |
| Feb    | 90.66     | 104.71  |         | 117.00   | 11.7%  |