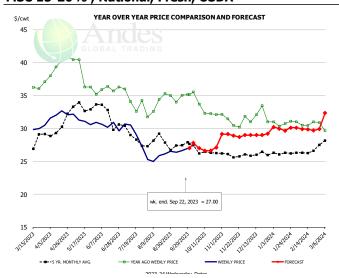

## MSC 15-20%, National, Fresh, USDA

|        | 5-YR. AVG | YR. AGO | CURRENT | FORECAST | % CH.  |
|--------|-----------|---------|---------|----------|--------|
| Mar    | 27.57     | 35.43   | 30.16   |          | -14.9% |
| Apr    | 30.11     | 39.65   | 32.08   |          | -19.1% |
| May    | 33.18     | 38.37   | 31.28   |          | -18.5% |
| Jun    | 32.10     | 35.89   | 30.46   |          | -15.1% |
| Jul    | 28.88     | 34.23   | 29.38   |          | -14.2% |
| Aug    | 28.19     | 33.81   | 25.77   |          | -23.8% |
| 13-Sep |           | 35.05   | 26.64   |          | -24.0% |
| 22-Sep |           | 35.13   | 27.00   |          | -23.1% |
| 4-Oct  |           | 33.68   |         | 27.00    | -19.8% |
| Sep    | 27.37     | 34.93   |         | 27.00    | -22.7% |
| Oct    | 26.35     | 32.58   |         | 27.00    | -17.1% |
| Nov    | 25.97     | 31.22   |         | 29.00    | -7.1%  |
| Dec    | 26.07     | 31.88   |         | 29.00    | -9.0%  |
| Jan    | 26.20     | 30.81   |         | 30.00    | -2.6%  |
| Feb    | 26.37     | 30.74   |         | 30.00    | -2.4%  |