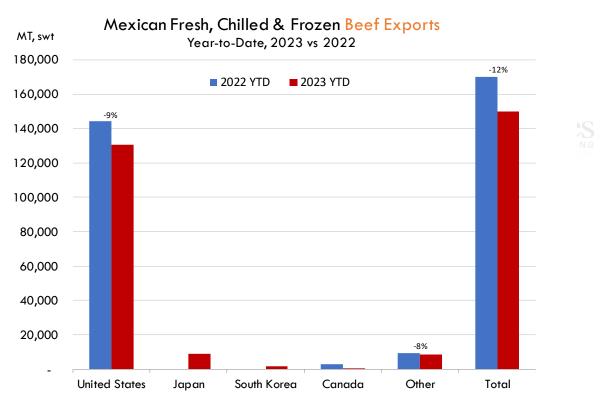

| -0.14       | 4.10          | 4.51          | -0.41  |
| Retazo              | 2.73         | 2.81            | -0.08       | 3.70          | 3.81          | -0.11  |
| Retazo de cabeza    | 2.79         | 2.34            | 0.45        |               |               |        |
| Sesos               | 5.12         | 5.27            | -0.15       |               |               |        |
| Tocino              | 5.01         | 4.22            | 0.79        | 5.32          | 5.48          | -0.16  |
| Varilla             | 0.46         | 0.47            | -0.01       | Andes         |               |        |
| Fuente: SNIIM       |              |                 |             | LOBAL TRADING |               |        |



## **Mexico Beef Imports**





## **Mexico Beef Exports**





## **Colombia Meat Price Reference**



# **Beef Carcass Prices**

Source: Dane Units: COP/KG



## **Pork Carcass Prices**

Source: Dane Units: COP/KG







## **Colombia Meat Price Reference**

|                                                           | 8/1/2023         | 7/1/2023         | 8/1/2022         | M/M % Change   | Y/Y % Change  |
|-----------------------------------------------------------|------------------|------------------|------------------|----------------|---------------|
|                                                           | COP/KG           | COP/KG           | COP/KG           |                |               |
| Alas de pollo con costillar                               | 8,948            | 8,861            | 8,522            | 1.0%           | 5.0%