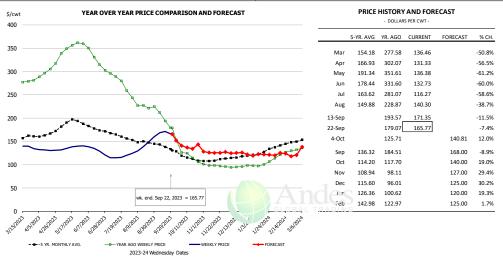

## **BONELESS-SKINLESS TURKEY BREAST, TOM, FRESH, USDA**

| - DOLLARS PER CWT - |           |         |         |          |        |  |  |  |  |  |
|---------------------|-----------|---------|---------|----------|--------|--|--|--|--|--|
|                     | 5-YR. AVG | YR. AGO | CURRENT | FORECAST | % CH.  |  |  |  |  |  |
| Mar                 | 227.31    | 445.67  | 342.00  |          | -23.3% |  |  |  |  |  |
| Apr                 | 243.81    | 515.46  | 318.21  |          | -38.3% |  |  |  |  |  |
| May                 | 273.47    | 607.23  | 311.79  |          | -48.7% |  |  |  |  |  |
| Jun                 | 291.47    | 640.36  | 272.65  |          | -57.4% |  |  |  |  |  |
| Jul                 | 299.39    | 662.51  | 262.10  |          | -60.4% |  |  |  |  |  |
| Aug                 | 308.02    | 665.00  | 259.79  |          | -60.9% |  |  |  |  |  |
| 13-Sep              |           | 670.00  | 257.00  |          | -61.6% |  |  |  |  |  |
| 22-Sep              |           | 670.00  | 260.00  |          | -61.2% |  |  |  |  |  |
| 4-Oct               |           | 670.00  |         | 254.95   | -61.9% |  |  |  |  |  |
| Sep                 | 316.47    | 669.38  |         | 255.00   | -61.9% |  |  |  |  |  |
| Oct                 | 322.19    | 670.10  |         | 255.00   | -61.9% |  |  |  |  |  |
| Nov                 | 323.96    | 670.00  |         | 260.00   | -61.2% |  |  |  |  |  |
| Dec                 | 322.57    | 664.00  |         | 260.00   | -60.8% |  |  |  |  |  |
| Jan                 | 328.03    | 649.89  |         | 265.00   | -59.2% |  |  |  |  |  |
| Feb                 | 302.70    | 520.33  |         | 265.00   | -49.1% |  |  |  |  |  |