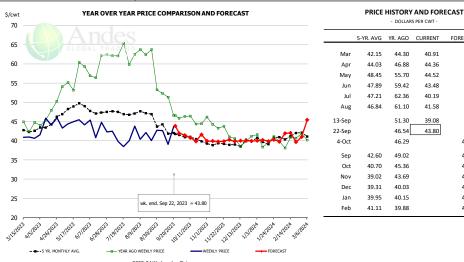

#### N.E. Broiler Drumsticks, USDA

|        | 5-YR. AVG | YR. AGO | CURRENT | FORECAST | % CH.  |
|--------|-----------|---------|---------|----------|--------|
| Mar    | 42.15     | 44.30   | 40.91   |          | -7.7%  |
| Apr    | 44.03     | 46.88   | 44.36   |          | -5.4%  |
| May    | 48.45     | 55.70   | 44.52   |          | -20.1% |
| Jun    | 47.89     | 59.42   | 43.48   |          | -26.8% |
| Jul    | 47.21     | 62.36   | 40.19   |          | -35.6% |
| Aug    | 46.84     | 61.10   | 41.58   |          | -31.9% |
| 13-Sep |           | 51.30   | 39.08   |          | -23.8% |
| 22-Sep |           | 46.54   | 43.80   |          | -5.9%  |
| 4-Oct  |           | 46.29   |         | 41.46    | -10.4% |
| Sep    | 42.60     | 49.02   |         | 41.00    | -16.4% |
| Oct    | 40.70     | 45.36   |         | 41.00    | -9.6%  |
| Nov    | 39.02     | 43.69   |         | 40.00    | -8.4%  |
| Dec    | 39.31     | 40.03   |         | 40.00    | -0.1%  |
| Jan    | 39.95     | 40.15   |         | 40.00    | -0.4%  |
| Feb    | 41.11     | 39.88   |         | 42.00    | 5.3%   |