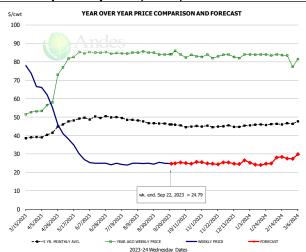

## Mech. Sep. Turkey-Fresh, USDA, WT.AVG.

|        | 5-YR. AVG | YR. AGO | CURRENT | FORECAST | % CH.  |
|--------|-----------|---------|---------|----------|--------|
| Mar    | 38.53     | 52.20   | 75.46   |          | 44.6%  |
| Apr    | 41.36     | 60.21   | 57.30   |          | -4.8%  |
| May    | 47.76     | 81.62   | 34.21   |          | -58.1% |
| Jun    | 49.56     | 85.02   | 25.07   |          | -70.5% |
| Jul    | 49.76     | 84.56   | 24.37   |          | -71.2% |
| Aug    | 47.77     | 85.11   | 24.84   |          | -70.8% |
| 13-Sep |           | 83.88   | 25.00   |          | -70.2% |
| 22-Sep |           | 84.04   | 24.79   |          | -70.5% |
| 4-Oct  |           | 84.00   |         | 25.38    | -69.8% |
| Sep    | 46.28     | 84.46   |         | 25.00    | -70.4% |
| Oct    | 45.05     | 83.29   |         | 25.00    | -70.0% |
| Nov    | 44.93     | 83.08   |         | 25.00    | -69.9% |
| Dec    | 45.04     | 83.15   |         | 25.00    | -69.9% |
| Jan    | 45.73     | 83.92   |         | 25.00    | -70.2% |
| Feb    | 46.28     | 83.61   |         | 28.00    | -66.5% |