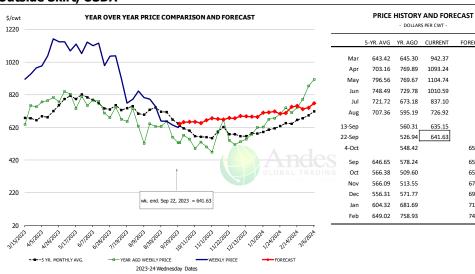

## **Outside Skirt, Peeled, USDA**

|        | 5-YR. AVG | YR. AGO | CURRENT | FORECAST | % CH. |
|--------|-----------|---------|---------|----------|-------|
| Mar    | 941.39    | 970.82  | 1352.86 |          | 39.4% |
| Apr    | 930.66    | 1091.65 | 1480.13 |          | 35.6% |
| May    | 1079.02   | 1085.69 | 1512.99 |          | 39.4% |
| Jun    | 1051.02   | 1085.94 | 1374.56 |          | 26.6% |
| Jul    | 988.34    | 1032.95 | 1257.73 |          | 21.8% |
| Aug    | 1003.22   | 951.53  | 1173.37 |          | 23.3% |
| 13-Sep |           | 914.20  | 1084.96 |          | 18.7% |
| 22-Sep |           | 844.59  | 1037.29 |          | 22.8% |
| 4-Oct  |           | 877.53  |         | 1063.07  | 21.1% |
| Sep    | 933.73    | 895.74  |         | 1080.00  | 20.6% |
| Oct    | 835.76    | 862.42  |         | 1065.00  | 23.5% |
| Nov    | 855.24    | 868.18  |         | 1050.00  | 20.9% |
| Dec    | 855.05    | 860.89  |         | 1042.00  | 21.0% |
| Jan    | 879.21    | 931.83  |         | 1060.00  | 13.8% |
| Feb    | 953.09    | 1128.76 |         | 1094.00  | -3.1% |