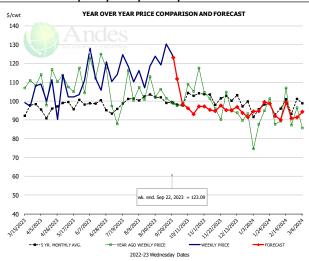

## Mech. Sep. Turkey-Fresh, USDA, WT.AVG.

|        | 5-YR. AVG | YR. AGO | CURRENT | FORECAST | % CH.  |
|--------|-----------|---------|---------|----------|--------|
| Mar    | 38.53     | 52.20   | 75.46   |          | 44.6%  |
| Apr    | 41.36     | 60.21   | 57.30   |          | -4.8%  |
| May    | 47.76     | 81.62   | 34.21   |          | -58.1% |
| Jun    | 49.56     | 85.02   | 25.07   |          | -70.5% |
| Jul    | 49.76     | 84.56   | 24.37   |          | -71.2% |
| Aug    | 47.77     | 85.11   | 24.84   |          | -70.8% |
| 13-Sep |           | 83.88   | 25.00   |          | -70.2% |
| 22-Sep |           | 84.04   | 24.79   |          | -70.5% |
| 4-Oct  |           | 84.00   |         | 25.38    | -69.8% |
| Sep    | 46.28     | 84.46   |         | 25.00    | -70.4% |
| Oct    | 45.05     | 83.29   |         | 25.00    | -70.0% |
| Nov    | 44.93     | 83.08   |         | 25.00    | -69.9% |
| Dec    | 45.04     | 83.15   |         | 25.00    | -69.9% |
| Jan    | 45.73     | 83.92   |         | 25.00    | -70.2% |
| Feb    | 46.28     | 83.61   |         | 28.00    | -66.5% |