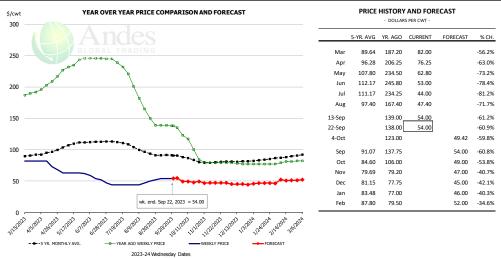

## Mech. Sep. Turkey-Fresh, USDA, WT.AVG.

|        | 5-YR. AVG | YR. AGO | CURRENT | FORECAST | % CH.  |
|--------|-----------|---------|---------|----------|--------|
| Mar    | 38.53     | 52.20   | 75.46   |          | 44.6%  |
| Apr    | 41.36     | 60.21   | 57.30   |          | -4.8%  |
| May    | 47.76     | 81.62   | 34.21   |          | -58.1% |
| Jun    | 49.56     | 85.02   | 25.07   |          | -70.5% |
| Jul    | 49.76     | 84.56   | 24.37   |          | -71.2% |
| Aug    | 47.77     | 85.11   | 24.84   |          | -70.8% |
| 13-Sep |           | 83.88   | 25.00   |          | -70.2% |
| 22-Sep |           | 84.04   | 24.79   |          | -70.5% |
| 4-Oct  |           | 84.00   |         | 25.38    | -69.8% |
| Sep    | 46.28     | 84.46   |         | 25.00    | -70.4% |
| Oct    | 45.05     | 83.29   |         | 25.00    | -70.0% |
| Nov    | 44.93     | 83.08   |         | 25.00    | -69.9% |
| Dec    | 45.04     | 83.15   |         | 25.00    | -69.9% |
| Jan    | 45.73     | 83.92   |         | 25.00    | -70.2% |
| Feb    | 46.28     | 83.61   |         | 28.00    | -66.5% |