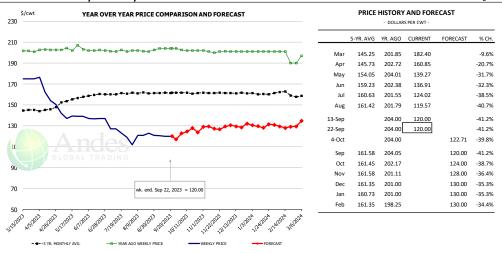

#### N.E. BROILER WINGS, USDA, WT.AVG.

| \$/cwt                 | YEAR OVER YEAR PRICE COMPARISON AND FORECAST                                                                                                                                                                                                                                                                                                                                                                                                                                                                                                                                                                                                                                                                                                                                                                                                                                                                                                                                                                                                                                                                                                                                                                                                                                                                                                                                                                                                                                                                                                                                                                                                                                                                                                                                                                                                                                                                                                                                                                                                                                                                                   |                  | PRICE HISTORY AND FORECAST - DOLLARS PER CWT - |         |         |          |        |
|------------------------|--------------------------------------------------------------------------------------------------------------------------------------------------------------------------------------------------------------------------------------------------------------------------------------------------------------------------------------------------------------------------------------------------------------------------------------------------------------------------------------------------------------------------------------------------------------------------------------------------------------------------------------------------------------------------------------------------------------------------------------------------------------------------------------------------------------------------------------------------------------------------------------------------------------------------------------------------------------------------------------------------------------------------------------------------------------------------------------------------------------------------------------------------------------------------------------------------------------------------------------------------------------------------------------------------------------------------------------------------------------------------------------------------------------------------------------------------------------------------------------------------------------------------------------------------------------------------------------------------------------------------------------------------------------------------------------------------------------------------------------------------------------------------------------------------------------------------------------------------------------------------------------------------------------------------------------------------------------------------------------------------------------------------------------------------------------------------------------------------------------------------------|------------------|------------------------------------------------|---------|---------|----------|--------|
|                        |                                                                                                                                                                                                                                                                                                                                                                                                                                                                                                                                                                                                                                                                                                                                                                                                                                                                                                                                                                                                                                                                                                                                                                                                                                                                                                                                                                                                                                                                                                                                                                                                                                                                                                                                                                                                                                                                                                                                                                                                                                                                                                                                |                  | 5-YR. AVG                                      | YR. AGO | CURRENT | FORECAST | % CH.  |
|                        |                                                                                                                                                                                                                                                                                                                                                                                                                                                                                                                                                                                                                                                                                                                                                                                                                                                                                                                                                                                                                                                                                                                                                                                                                                                                                                                                                                                                                                                                                                                                                                                                                                                                                                                                                                                                                                                                                                                                                                                                                                                                                                                                | <br>Mar          | 203.70                                         | 222.69  | 108.19  |          | -51.49 |
|                        |                                                                                                                                                                                                                                                                                                                                                                                                                                                                                                                                                                                                                                                                                                                                                                                                                                                                                                                                                                                                                                                                                                                                                                                                                                                                                                                                                                                                                                                                                                                                                                                                                                                                                                                                                                                                                                                                                                                                                                                                                                                                                                                                | Apr              | 191.03                                         | 208.08  | 102.35  |          | -50.89 |
|                        |                                                                                                                                                                                                                                                                                                                                                                                                                                                                                                                                                                                                                                                                                                                                                                                                                                                                                                                                                                                                                                                                                                                                                                                                                                                                                                                                                                                                                                                                                                                                                                                                                                                                                                                                                                                                                                                                                                                                                                                                                                                                                                                                | May              | 203.01                                         | 190.84  | 88.98   |          | -53.49 |
| q                      |                                                                                                                                                                                                                                                                                                                                                                                                                                                                                                                                                                                                                                                                                                                                                                                                                                                                                                                                                                                                                                                                                                                                                                                                                                                                                                                                                                                                                                                                                                                                                                                                                                                                                                                                                                                                                                                                                                                                                                                                                                                                                                                                | Jun              | 197.66                                         | 180.54  | 88.71   |          | -50.99 |
| B 8-8-8                |                                                                                                                                                                                                                                                                                                                                                                                                                                                                                                                                                                                                                                                                                                                                                                                                                                                                                                                                                                                                                                                                                                                                                                                                                                                                                                                                                                                                                                                                                                                                                                                                                                                                                                                                                                                                                                                                                                                                                                                                                                                                                                                                | Jul              | 201.13                                         | 167.21  | 101.45  |          | -39.39 |
| ***                    | **************************************                                                                                                                                                                                                                                                                                                                                                                                                                                                                                                                                                                                                                                                                                                                                                                                                                                                                                                                                                                                                                                                                                                                                                                                                                                                                                                                                                                                                                                                                                                                                                                                                                                                                                                                                                                                                                                                                                                                                                                                                                                                                                         | - Aug            | 195.99                                         | 128.43  | 123.65  |          | -3.79  |
|                        | and and and                                                                                                                                                                                                                                                                                                                                                                                                                                                                                                                                                                                                                                                                                                                                                                                                                                                                                                                                                                                                                                                                                                                                                                                                                                                                                                                                                                                                                                                                                                                                                                                                                                                                                                                                                                                                                                                                                                                                                                                                                                                                                                                    | 13-Sep           |                                                | 118.45  | 152.12  |          | 28.49  |
|                        | , , , , , , , , , , , , , , , , , , ,                                                                                                                                                                                                                                                                                                                                                                                                                                                                                                                                                                                                                                                                                                                                                                                                                                                                                                                                                                                                                                                                                                                                                                                                                                                                                                                                                                                                                                                                                                                                                                                                                                                                                                                                                                                                                                                                                                                                                                                                                                                                                          | 22-Sep           |                                                | 115.42  | 159.25  |          | 38.09  |
|                        | Do go                                                                                                                                                                                                                                                                                                                                                                                                                                                                                                                                                                                                                                                                                                                                                                                                                                                                                                                                                                                                                                                                                                                                                                                                                                                                                                                                                                                                                                                                                                                                                                                                                                                                                                                                                                                                                                                                                                                                                                                                                                                                                                                          | 4-Oct            |                                                | 111.08  |         | 158.76   | 42.99  |
|                        | 900 BB 000 B                                                                                                                                                                                                                                                                                                                                                                                                                                                                                                                                                                                                                                                                                                                                                                                                                                                                                                                                                                                                                                                                                                                                                                                                                                                                                                                                                                                                                                                                                                                                                                                                                                                                                                                                                                                                                                                                                                                                                                                                                                                                                                                   | Sep Sep          | 194.49                                         | 117.28  |         | 155.00   | 32.29  |
| ~                      | **************************************                                                                                                                                                                                                                                                                                                                                                                                                                                                                                                                                                                                                                                                                                                                                                                                                                                                                                                                                                                                                                                                                                                                                                                                                                                                                                                                                                                                                                                                                                                                                                                                                                                                                                                                                                                                                                                                                                                                                                                                                                                                                                         | Oct              | 190.83                                         | 109.19  |         | 158.00   | 44.79  |
|                        | 4                                                                                                                                                                                                                                                                                                                                                                                                                                                                                                                                                                                                                                                                                                                                                                                                                                                                                                                                                                                                                                                                                                                                                                                                                                                                                                                                                                                                                                                                                                                                                                                                                                                                                                                                                                                                                                                                                                                                                                                                                                                                                                                              | Nov              | 185.46                                         | 98.85   |         | 162.00   | 63.99  |
|                        |                                                                                                                                                                                                                                                                                                                                                                                                                                                                                                                                                                                                                                                                                                                                                                                                                                                                                                                                                                                                                                                                                                                                                                                                                                                                                                                                                                                                                                                                                                                                                                                                                                                                                                                                                                                                                                                                                                                                                                                                                                                                                                                                | Dec              | 183.60                                         | 89.14   |         | 167.00   | 87.39  |
|                        | wk. end. Sep 22, 2023 = 159.25                                                                                                                                                                                                                                                                                                                                                                                                                                                                                                                                                                                                                                                                                                                                                                                                                                                                                                                                                                                                                                                                                                                                                                                                                                                                                                                                                                                                                                                                                                                                                                                                                                                                                                                                                                                                                                                                                                                                                                                                                                                                                                 | Jan              | 192.21                                         | 91.24   |         | 170.00   | 86.39  |
|                        | ma cnd. Sep 22, 2023 = 137.23                                                                                                                                                                                                                                                                                                                                                                                                                                                                                                                                                                                                                                                                                                                                                                                                                                                                                                                                                                                                                                                                                                                                                                                                                                                                                                                                                                                                                                                                                                                                                                                                                                                                                                                                                                                                                                                                                                                                                                                                                                                                                                  | Feb              | 203.46                                         | 110.29  |         | 175.00   | 58.79  |
| 123 ATSTORES ATTERIORS | par allegi, sekera libari, sekera sekera sekera sekera interprinteri, interprinteri, interprinteri, interprinteri, sekera | 21 <sup>th</sup> |                                                |         |         |          |        |