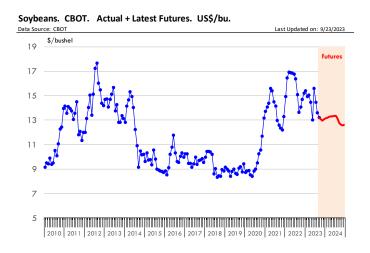

## **Pork Market Trends:**

- Hog inventory report to be released 9/28 is expected to show breeding herd down 1.5% to 2% vs. year ago. The reduction may be offset by continued productivity gains but overall supply for next year is expected to be about the same as it was in 2023.
- Robust export demand continues to underpin prices in the near term. Lack of frozen inventory during the summer limited export shipments, with outstanding sales now as much as 40% higher than a year ago.
- Loin prices have been resilient so far, in part supported by higher prices for competing proteins. Futures markets remain concerned about more demand headwinds as we head into the winter, when supply seasonally moves higher.
- Ham prices are holding steady, with good demand from Mexico helping offset the seasonal increase in supply. Domestic demand is good but not to the level it was in 2022.