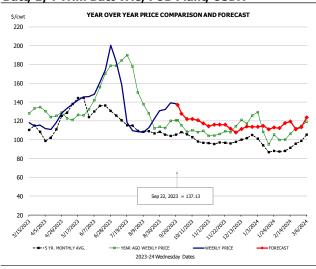

#### N.E. BROILER WINGS, USDA, WT.AVG.

| \$/cwt                 | YEAR OVER YEAR PRICE COMPARISON AND FORECAST                                                                                                                                                                                                                                                                                                                                                                                                                                                                                                                                                                                                                                                                                                                                                                                                                                                                                                                                                                                                                                                                                                                                                                                                                                                                                                                                                                                                                                                                                                                                                                                                                                                                                                                                                                                                                                                                                                                                                                                                                                                                                   |                  | PRICE HISTORY AND FORECAST - DOLLARS PER CWT - |         |         |          |        |
|------------------------|--------------------------------------------------------------------------------------------------------------------------------------------------------------------------------------------------------------------------------------------------------------------------------------------------------------------------------------------------------------------------------------------------------------------------------------------------------------------------------------------------------------------------------------------------------------------------------------------------------------------------------------------------------------------------------------------------------------------------------------------------------------------------------------------------------------------------------------------------------------------------------------------------------------------------------------------------------------------------------------------------------------------------------------------------------------------------------------------------------------------------------------------------------------------------------------------------------------------------------------------------------------------------------------------------------------------------------------------------------------------------------------------------------------------------------------------------------------------------------------------------------------------------------------------------------------------------------------------------------------------------------------------------------------------------------------------------------------------------------------------------------------------------------------------------------------------------------------------------------------------------------------------------------------------------------------------------------------------------------------------------------------------------------------------------------------------------------------------------------------------------------|------------------|------------------------------------------------|---------|---------|----------|--------|
|                        |                                                                                                                                                                                                                                                                                                                                                                                                                                                                                                                                                                                                                                                                                                                                                                                                                                                                                                                                                                                                                                                                                                                                                                                                                                                                                                                                                                                                                                                                                                                                                                                                                                                                                                                                                                                                                                                                                                                                                                                                                                                                                                                                |                  | 5-YR. AVG                                      | YR. AGO | CURRENT | FORECAST | % CH.  |
|                        |                                                                                                                                                                                                                                                                                                                                                                                                                                                                                                                                                                                                                                                                                                                                                                                                                                                                                                                                                                                                                                                                                                                                                                                                                                                                                                                                                                                                                                                                                                                                                                                                                                                                                                                                                                                                                                                                                                                                                                                                                                                                                                                                | <br>Mar          | 203.70                                         | 222.69  | 108.19  |          | -51.49 |
|                        |                                                                                                                                                                                                                                                                                                                                                                                                                                                                                                                                                                                                                                                                                                                                                                                                                                                                                                                                                                                                                                                                                                                                                                                                                                                                                                                                                                                                                                                                                                                                                                                                                                                                                                                                                                                                                                                                                                                                                                                                                                                                                                                                | Apr              | 191.03                                         | 208.08  | 102.35  |          | -50.89 |
|                        |                                                                                                                                                                                                                                                                                                                                                                                                                                                                                                                                                                                                                                                                                                                                                                                                                                                                                                                                                                                                                                                                                                                                                                                                                                                                                                                                                                                                                                                                                                                                                                                                                                                                                                                                                                                                                                                                                                                                                                                                                                                                                                                                | May              | 203.01                                         | 190.84  | 88.98   |          | -53.49 |
| q                      |                                                                                                                                                                                                                                                                                                                                                                                                                                                                                                                                                                                                                                                                                                                                                                                                                                                                                                                                                                                                                                                                                                                                                                                                                                                                                                                                                                                                                                                                                                                                                                                                                                                                                                                                                                                                                                                                                                                                                                                                                                                                                                                                | Jun              | 197.66                                         | 180.54  | 88.71   |          | -50.99 |
| B 8-8-8                |                                                                                                                                                                                                                                                                                                                                                                                                                                                                                                                                                                                                                                                                                                                                                                                                                                                                                                                                                                                                                                                                                                                                                                                                                                                                                                                                                                                                                                                                                                                                                                                                                                                                                                                                                                                                                                                                                                                                                                                                                                                                                                                                | Jul              | 201.13                                         | 167.21  | 101.45  |          | -39.39 |
| ***                    | **************************************                                                                                                                                                                                                                                                                                                                                                                                                                                                                                                                                                                                                                                                                                                                                                                                                                                                                                                                                                                                                                                                                                                                                                                                                                                                                                                                                                                                                                                                                                                                                                                                                                                                                                                                                                                                                                                                                                                                                                                                                                                                                                         | - Aug            | 195.99                                         | 128.43  | 123.65  |          | -3.79  |
|                        | and and and                                                                                                                                                                                                                                                                                                                                                                                                                                                                                                                                                                                                                                                                                                                                                                                                                                                                                                                                                                                                                                                                                                                                                                                                                                                                                                                                                                                                                                                                                                                                                                                                                                                                                                                                                                                                                                                                                                                                                                                                                                                                                                                    | 13-Sep           |                                                | 118.45  | 152.12  |          | 28.49  |
|                        | , , , , , , , , , , , , , , , , , , ,                                                                                                                                                                                                                                                                                                                                                                                                                                                                                                                                                                                                                                                                                                                                                                                                                                                                                                                                                                                                                                                                                                                                                                                                                                                                                                                                                                                                                                                                                                                                                                                                                                                                                                                                                                                                                                                                                                                                                                                                                                                                                          | 22-Sep           |                                                | 115.42  | 159.25  |          | 38.09  |
|                        | Do go                                                                                                                                                                                                                                                                                                                                                                                                                                                                                                                                                                                                                                                                                                                                                                                                                                                                                                                                                                                                                                                                                                                                                                                                                                                                                                                                                                                                                                                                                                                                                                                                                                                                                                                                                                                                                                                                                                                                                                                                                                                                                                                          | 4-Oct            |                                                | 111.08  |         | 158.76   | 42.99  |
|                        | 900 BB 000 B                                                                                                                                                                                                                                                                                                                                                                                                                                                                                                                                                                                                                                                                                                                                                                                                                                                                                                                                                                                                                                                                                                                                                                                                                                                                                                                                                                                                                                                                                                                                                                                                                                                                                                                                                                                                                                                                                                                                                                                                                                                                                                                   | Sep Sep          | 194.49                                         | 117.28  |         | 155.00   | 32.29  |
| ~                      | **************************************                                                                                                                                                                                                                                                                                                                                                                                                                                                                                                                                                                                                                                                                                                                                                                                                                                                                                                                                                                                                                                                                                                                                                                                                                                                                                                                                                                                                                                                                                                                                                                                                                                                                                                                                                                                                                                                                                                                                                                                                                                                                                         | Oct              | 190.83                                         | 109.19  |         | 158.00   | 44.79  |
|                        | 4                                                                                                                                                                                                                                                                                                                                                                                                                                                                                                                                                                                                                                                                                                                                                                                                                                                                                                                                                                                                                                                                                                                                                                                                                                                                                                                                                                                                                                                                                                                                                                                                                                                                                                                                                                                                                                                                                                                                                                                                                                                                                                                              | Nov              | 185.46                                         | 98.85   |         | 162.00   | 63.99  |
|                        |                                                                                                                                                                                                                                                                                                                                                                                                                                                                                                                                                                                                                                                                                                                                                                                                                                                                                                                                                                                                                                                                                                                                                                                                                                                                                                                                                                                                                                                                                                                                                                                                                                                                                                                                                                                                                                                                                                                                                                                                                                                                                                                                | Dec              | 183.60                                         | 89.14   |         | 167.00   | 87.39  |
|                        | wk. end. Sep 22, 2023 = 159.25                                                                                                                                                                                                                                                                                                                                                                                                                                                                                                                                                                                                                                                                                                                                                                                                                                                                                                                                                                                                                                                                                                                                                                                                                                                                                                                                                                                                                                                                                                                                                                                                                                                                                                                                                                                                                                                                                                                                                                                                                                                                                                 | Jan              | 192.21                                         | 91.24   |         | 170.00   | 86.39  |
|                        | ma cnd. Sep 22, 2023 = 137.23                                                                                                                                                                                                                                                                                                                                                                                                                                                                                                                                                                                                                                                                                                                                                                                                                                                                                                                                                                                                                                                                                                                                                                                                                                                                                                                                                                                                                                                                                                                                                                                                                                                                                                                                                                                                                                                                                                                                                                                                                                                                                                  | Feb              | 203.46                                         | 110.29  |         | 175.00   | 58.79  |
| 123 ATSTORES ATTERIORS | par allegi, sekera libari, sekera sekera sekera sekera interprinteri, interprinteri, interprinteri, interprinteri, sekera | 21 <sup>th</sup> |                                                |         |         |          |        |