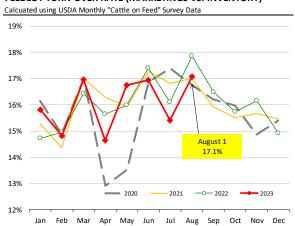

## INVENTORY OF CATTLE THAT HAVE BEEN ON FEED FOR 120 DAYS OR MORE

## FEEDLOT TURN-OVER RATE (MARKETINGS VS. INVENTORY)