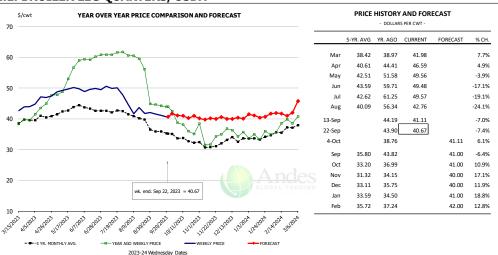

## Mech. Sep. Turkey-Fresh, USDA, WT.AVG.

|        | 5-YR. AVG | YR. AGO | CURRENT | FORECAST | % CH.  |
|--------|-----------|---------|---------|----------|--------|
| Mar    | 38.53     | 52.20   | 75.46   |          | 44.6%  |
| Apr    | 41.36     | 60.21   | 57.30   |          | -4.8%  |
| May    | 47.76     | 81.62   | 34.21   |          | -58.1% |
| Jun    | 49.56     | 85.02   | 25.07   |          | -70.5% |
| Jul    | 49.76     | 84.56   | 24.37   |          | -71.2% |
| Aug    | 47.77     | 85.11   | 24.84   |          | -70.8% |
| 13-Sep |           | 83.88   | 25.00   |          | -70.2% |
| 22-Sep |           | 84.04   | 24.79   |          | -70.5% |
| 4-Oct  |           | 84.00   |         | 25.38    | -69.8% |
| Sep    | 46.28     | 84.46   |         | 25.00    | -70.4% |
| Oct    | 45.05     | 83.29   |         | 25.00    | -70.0% |
| Nov    | 44.93     | 83.08   |         | 25.00    | -69.9% |
| Dec    | 45.04     | 83.15   |         | 25.00    | -69.9% |
| Jan    | 45.73     | 83.92   |         | 25.00    | -70.2% |
| Feb    | 46.28     | 83.61   |         | 28.00    | -66.5% |