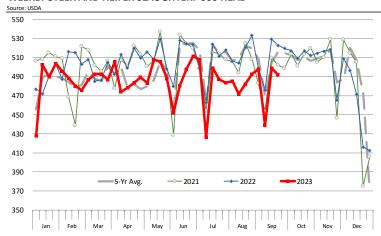

## **Weekly Beef Production Statistics**

| _ | <br>~ | <br>ıcı | DΑ |  |
|---|-------|---------|----|--|
|   |       |         |    |  |

| Source: USDA   |                 |           |           |                |           |               |           |
|----------------|-----------------|-----------|-----------|----------------|-----------|---------------|-----------|
|                |                 | Slaughter |           | Dressed Wt     |           | Production    |           |
|                |                 | (1000 hd) | % CH.     | LBS            | % CH.     | (Million lbs) | % CH.     |
| Year Ago       | 24-Sep-22       | 671.3     |           | 829.0          |           | 555.0         |           |
| This Week      | 23-Sep-23       | 625.0     | -6.9%     | 826.0          | -0.4%     | 515.0         | -7.2%     |
| Last Week      | 16-Sep-23       | 632.0     |           | 824.0          |           | 519.6         |           |
| This Week      | 23-Sep-23       | 625.0     | -1.1%     | 824.0<br>826.0 | 0.2%      | 515.0         | -0.9%     |
| THIS WEEK      | 23 3cp 23       | 023.0     | 1.170     | 020.0          | 0.270     | 313.0         | 0.570     |
| YTD Last Year  | 24-Sep-22       | 24,706    |           | 824.5          |           | 20,370        |           |
| YTD This Year  | 23-Sep-23       | 23,627    | -4.4%     | 818.3          | -0.8%     | 19,334        | -5.1%     |
| Quarterly Hist | ory + Forecasts |           |           |                |           |               |           |
| Q1 2022        |                 | 8,406     |           | 835.5          |           | 7,023         |           |
| Q2 2022        |                 | 8,673     |           | 815.3          |           | 7,072         |           |
| Q3 2022        |                 | 8,754     |           | 816.1          |           | 7,144         |           |
| Q4 2022        |                 | 8,493     |           | 830.4          |           | 7,052         |           |
| Annual         |                 | 34,325    | Y/Y % CH. | 824.3          | Y/Y % CH. | 28,291        | Y/Y % CH. |
|                |                 |           |           |                |           |               |           |
| Q1 2023        |                 | 8,314     | -1.1%     | 820.5          | -1.8%     | 6,822         | -2.9%     |
| Q2 2023        |                 | 8,278     | -4.6%     | 810.6          | -0.6%     | 6,710         | -5.1%     |
| Q3 2023        |                 | 8,367     | -4.4%     | 816.0          | 0.0%      | 6,827         | -4.4%     |
| Q4 2023        |                 | 8,153     | -4.0%     | 834.0          | 0.4%      | 6,799         | -3.6%     |
| Annual         |                 | 33,111    | -3.5%     | 820.3          | -0.5%     | 27,158        | -4.0%     |
| Q1 2024        |                 | 7,649     | -8.0%     | 828.0          | 0.9%      | 6,333         | -7.2%     |
| Q2 2024        |                 | 7,657     | -7.5%     | 817.0          | 0.8%      | 6,256         | -6.8%     |
| Q3 2024        |                 | 7,820     | -6.5%     | 821.0          | 0.6%      | 6,420         | -6.0%     |
| Q4 2024        |                 | 7,537     | -7.6%     | 838.0          | 0.5%      | 6,316         | -7.1%     |
| Annual         |                 | 30,662    | -7.4%     | 826.0          | 0.7%      | 25,325        | -6.8%     |
|                |                 |           |           |                |           |               |           |

## Weekly Average FI Cattle Carcass Weights (Includes Fed & Non Fed Cattle)