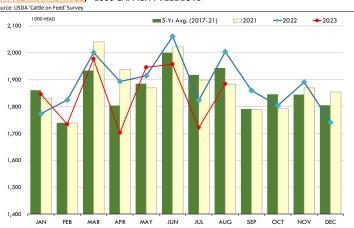

5.70    | 285.75  |         | 132.00   | -53.8% |
| Jan    | 166.45    | 282.00  |         | 132.00   | -53.2% |
| Feb    | 170.49    | 282.00  |         | 134.00   | -52.5% |





### TURKEY THIGH, FRESH, USDA



### DRUMSTICKS, TOM, FROZEN, USDA





## **Special Monthly Update - Cattle on Feed**



#### **U.S. ALL CATTLE ON FEED: 1,000+ CAPACITY FEEDLOTS** Source: USDA/NASS. Analyst Estimates from Urner Barry Number, Thousand Head Current Year as % of Year Prior Difference 2021 2022 2023 **Estimates** Actual Placed on Feed During Aug 2.103 2.110 2.003 94.9 93.6 1.3 Fed Cattle Marketed in Aug 1,884 2.004 1.884 94.0 94.4 -0.4 On Feed September 1 11,234 11,342 97.6 0.2



#### **PLACEMENTS OF CATTLE ON FEED, +1000 CAPACITY FEEDLOTS**



#### **CATTLE MARKETINGS**, +1000 CAPACITY FEEDLOTS



## INVENTORY OF CATTLE THAT HAVE BEEN ON FEED FOR 120 DAYS OR MORE



## FEEDLOT TURN-OVER RATE (MARKETINGS VS. INVENTORY)









## CONTRIBUTION TO YEAR/YEAR CHANGE IN MEXICO BEEF PRODUCTION

METRIC TON. August 2023 VS. August 2022







## **Mexico Pork Prices**



| W/E:                | Distrito Fed | leral y Zona Me | tropolitana |               | Nuevo Leon    |        |
|---------------------|--------------|-----------------|-------------|---------------|---------------|--------|
| 9/15/2023           | Ultimo       | Anterior        | Cambio      | Ultimo        | Anterior      | Cambio |
|                     |              |                 |             |               |               |        |
| Peso / 1 USD        | 17.58        | 17.08           |             | 17.58