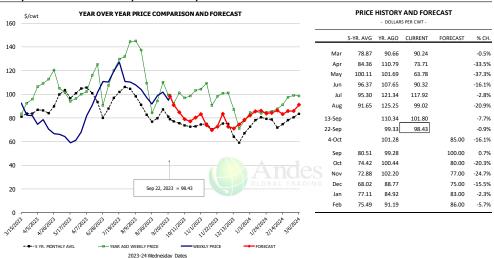

ow/Gilt Dressed Carcass Weights, 5-day Moving Avg. - Packer Hogs







## Ham, 23-27# Trmd Selected Ham, FOB Plant, USDA



## Ham, Inner Shank, FOB Plant, USDA



### Ham, Outer Shank, FOB Plant, USDA







### Loin, 1/4 Trimmed Loin VAC, FOB Plant, USDA



### Picnic, Picnic Cushion Meat Combo, FOB Plant, USDA



## Belly, Derind Belly 9-13#, FOB Plant, USDA







-31.2%

-40.0%

-16.4%

-13.4%

-28.9%

-2.7%

-6.4%

55.00 -18.6%

73.00

49.00

40.00

37.00 -36.1%

51.00 -14.1%

54.00 -18.2%

### Trim, Picnic Meat Combo Cushion Out, FOB Plant, USDA



### Trim, 42% Trim Combo, FOB Plant, USDA



### Sparerib, Trmd Sparerib - MED, FOB Plant, USDA







#### Jowl, Skinned Combo, FOB Plant, USDA



## Loin, Boneless Sirloin, FOB Plant, USDA



### Trim, 72% Trim Combo, FOB Plant, USDA







## Loin, Bnls CC Strap-on, FOB Plant, USDA



#### Brisket Bones, Full, 30#, USDA, FRZ



|        | 5-YR. AVG | YR. AGO | CURRENT | FORECAST | % CH.   |
|--------|-----------|---------|---------|----------|---------|
| Mar    |           | 110.33  | 97.35   |          | -11.8%  |
| Apr    |           | 109.81  | 102.65  |          | -6.5%   |
| May    |           | 110.96  | 106.53  |          | -4.0%   |
| Jun    |           | 116.47  | 116.77  |          | 0.3%    |
| Jul    |           | 100.05  | 116.87  |          | 16.8%   |
| Aug    |           | 104.78  | 0.00    |          | -100.0% |
| 13-Sep |           | 101.46  | 130.35  |          | 28.5%   |
| 22-Sep |           | 99.15   | 123.09  |          | 24.1%   |
| 4-Oct  |           | 97.56   |         | 98.37    | 0.8%    |