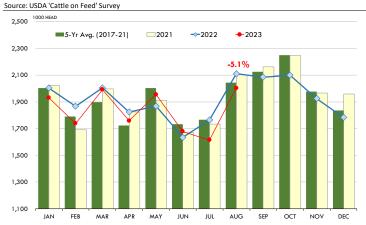

## **Special Monthly Update - Cattle on Feed**

#### **U.S. ALL CATTLE ON FEED: 1,000+ CAPACITY FEEDLOTS** Source: USDA/NASS. Analyst Estimates from Urner Barry Number, Thousand Head Current Year as % of Year Prior Difference 2021 2022 2023 **Estimates** Actual Placed on Feed During Aug 2.103 2.110 2.003 94.9 93.6 1.3 Fed Cattle Marketed in Aug 1,884 2.004 1.884 94.0 94.4 -0.4 On Feed September 1 11,234 11,342 97.6 0.2