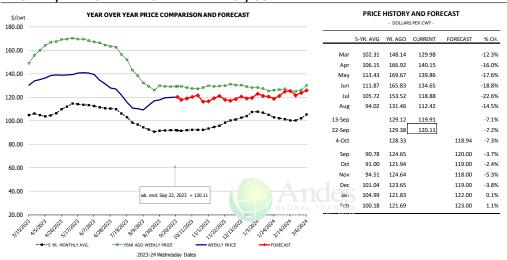

## N.E. BROILER BREAST BONELESS-SKINLESS, USDA

#### N.E. BROILER WINGS, USDA, WT.AVG.

| \$/cwt                 | YEAR OVER YEAR PRICE COMPARISON AND FORECAST                                                                                                                                                                                                                                                                                                                                                                                                                                                                                                                                                                                                                                                                                                                                                                                                                                                                                                                                                                                                                                                                                                                                                                                                                                                                                                                                                                                                                                                                                                                                                                                                                                                                                                                                                                                                                                                                                                                                                                                                                                                                                   |                  | PRICE HISTORY AND FORECAST - DOLLARS PER CWT - |         |         |          |        |
|------------------------|--------------------------------------------------------------------------------------------------------------------------------------------------------------------------------------------------------------------------------------------------------------------------------------------------------------------------------------------------------------------------------------------------------------------------------------------------------------------------------------------------------------------------------------------------------------------------------------------------------------------------------------------------------------------------------------------------------------------------------------------------------------------------------------------------------------------------------------------------------------------------------------------------------------------------------------------------------------------------------------------------------------------------------------------------------------------------------------------------------------------------------------------------------------------------------------------------------------------------------------------------------------------------------------------------------------------------------------------------------------------------------------------------------------------------------------------------------------------------------------------------------------------------------------------------------------------------------------------------------------------------------------------------------------------------------------------------------------------------------------------------------------------------------------------------------------------------------------------------------------------------------------------------------------------------------------------------------------------------------------------------------------------------------------------------------------------------------------------------------------------------------|------------------|------------------------------------------------|---------|---------|----------|--------|
|                        |                                                                                                                                                                                                                                                                                                                                                                                                                                                                                                                                                                                                                                                                                                                                                                                                                                                                                                                                                                                                                                                                                                                                                                                                                                                                                                                                                                                                                                                                                                                                                                                                                                                                                                                                                                                                                                                                                                                                                                                                                                                                                                                                |                  | 5-YR. AVG                                      | YR. AGO | CURRENT | FORECAST | % CH.  |
|                        |                                                                                                                                                                                                                                                                                                                                                                                                                                                                                                                                                                                                                                                                                                                                                                                                                                                                                                                                                                                                                                                                                                                                                                                                                                                                                                                                                                                                                                                                                                                                                                                                                                                                                                                                                                                                                                                                                                                                                                                                                                                                                                                                | <br>Mar          | 203.70                                         | 222.69  | 108.19  |          | -51.49 |
|                        |                                                                                                                                                                                                                                                                                                                                                                                                                                                                                                                                                                                                                                                                                                                                                                                                                                                                                                                                                                                                                                                                                                                                                                                                                                                                                                                                                                                                                                                                                                                                                                                                                                                                                                                                                                                                                                                                                                                                                                                                                                                                                                                                | Apr              | 191.03                                         | 208.08  | 102.35  |          | -50.89 |
|                        |                                                                                                                                                                                                                                                                                                                                                                                                                                                                                                                                                                                                                                                                                                                                                                                                                                                                                                                                                                                                                                                                                                                                                                                                                                                                                                                                                                                                                                                                                                                                                                                                                                                                                                                                                                                                                                                                                                                                                                                                                                                                                                                                | May              | 203.01                                         | 190.84  | 88.98   |          | -53.49 |
| q                      |                                                                                                                                                                                                                                                                                                                                                                                                                                                                                                                                                                                                                                                                                                                                                                                                                                                                                                                                                                                                                                                                                                                                                                                                                                                                                                                                                                                                                                                                                                                                                                                                                                                                                                                                                                                                                                                                                                                                                                                                                                                                                                                                | Jun              | 197.66                                         | 180.54  | 88.71   |          | -50.99 |
| B 8-8-8                |                                                                                                                                                                                                                                                                                                                                                                                                                                                                                                                                                                                                                                                                                                                                                                                                                                                                                                                                                                                                                                                                                                                                                                                                                                                                                                                                                                                                                                                                                                                                                                                                                                                                                                                                                                                                                                                                                                                                                                                                                                                                                                                                | Jul              | 201.13                                         | 167.21  | 101.45  |          | -39.39 |
| ***                    | **************************************                                                                                                                                                                                                                                                                                                                                                                                                                                                                                                                                                                                                                                                                                                                                                                                                                                                                                                                                                                                                                                                                                                                                                                                                                                                                                                                                                                                                                                                                                                                                                                                                                                                                                                                                                                                                                                                                                                                                                                                                                                                                                         | - Aug            | 195.99                                         | 128.43  | 123.65  |          | -3.79  |
|                        | and and and                                                                                                                                                                                                                                                                                                                                                                                                                                                                                                                                                                                                                                                                                                                                                                                                                                                                                                                                                                                                                                                                                                                                                                                                                                                                                                                                                                                                                                                                                                                                                                                                                                                                                                                                                                                                                                                                                                                                                                                                                                                                                                                    | 13-Sep           |                                                | 118.45  | 152.12  |          | 28.49  |
|                        | , , , , , , , , , , , , , , , , , , ,                                                                                                                                                                                                                                                                                                                                                                                                                                                                                                                                                                                                                                                                                                                                                                                                                                                                                                                                                                                                                                                                                                                                                                                                                                                                                                                                                                                                                                                                                                                                                                                                                                                                                                                                                                                                                                                                                                                                                                                                                                                                                          | 22-Sep           |                                                | 115.42  | 159.25  |          | 38.09  |
|                        | Do go                                                                                                                                                                                                                                                                                                                                                                                                                                                                                                                                                                                                                                                                                                                                                                                                                                                                                                                                                                                                                                                                                                                                                                                                                                                                                                                                                                                                                                                                                                                                                                                                                                                                                                                                                                                                                                                                                                                                                                                                                                                                                                                          | 4-Oct            |                                                | 111.08  |         | 158.76   | 42.99  |
|                        | 900 BB 000 B                                                                                                                                                                                                                                                                                                                                                                                                                                                                                                                                                                                                                                                                                                                                                                                                                                                                                                                                                                                                                                                                                                                                                                                                                                                                                                                                                                                                                                                                                                                                                                                                                                                                                                                                                                                                                                                                                                                                                                                                                                                                                                                   | Sep Sep          | 194.49                                         | 117.28  |         | 155.00   | 32.29  |
| ~                      | **************************************                                                                                                                                                                                                                                                                                                                                                                                                                                                                                                                                                                                                                                                                                                                                                                                                                                                                                                                                                                                                                                                                                                                                                                                                                                                                                                                                                                                                                                                                                                                                                                                                                                                                                                                                                                                                                                                                                                                                                                                                                                                                                         | Oct              | 190.83                                         | 109.19  |         | 158.00   | 44.79  |
|                        | 4                                                                                                                                                                                                                                                                                                                                                                                                                                                                                                                                                                                                                                                                                                                                                                                                                                                                                                                                                                                                                                                                                                                                                                                                                                                                                                                                                                                                                                                                                                                                                                                                                                                                                                                                                                                                                                                                                                                                                                                                                                                                                                                              | Nov              | 185.46                                         | 98.85   |         | 162.00   | 63.99  |
|                        |                                                                                                                                                                                                                                                                                                                                                                                                                                                                                                                                                                                                                                                                                                                                                                                                                                                                                                                                                                                                                                                                                                                                                                                                                                                                                                                                                                                                                                                                                                                                                                                                                                                                                                                                                                                                                                                                                                                                                                                                                                                                                                                                | Dec              | 183.60                                         | 89.14   |         | 167.00   | 87.39  |
|                        | wk. end. Sep 22, 2023 = 159.25                                                                                                                                                                                                                                                                                                                                                                                                                                                                                                                                                                                                                                                                                                                                                                                                                                                                                                                                                                                                                                                                                                                                                                                                                                                                                                                                                                                                                                                                                                                                                                                                                                                                                                                                                                                                                                                                                                                                                                                                                                                                                                 | Jan              | 192.21                                         | 91.24   |         | 170.00   | 86.39  |
|                        | ma cnd. Sep 22, 2023 = 137.23                                                                                                                                                                                                                                                                                                                                                                                                                                                                                                                                                                                                                                                                                                                                                                                                                                                                                                                                                                                                                                                                                                                                                                                                                                                                                                                                                                                                                                                                                                                                                                                                                                                                                                                                                                                                                                                                                                                                                                                                                                                                                                  | Feb              | 203.46                                         | 110.29  |         | 175.00   | 58.79  |
| 123 ATSTORES ATTERIORS | par allegi, sekera libari, sekera sekera sekera sekera interprinteri, interprinteri, interprinteri, interprinteri, sekera | 21 <sup>th</sup> |                                                |         |         |          |        |