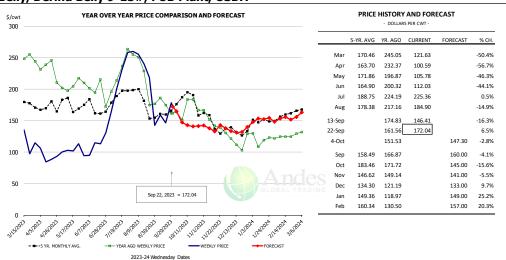

## Belly, Derind Belly 9-13#, FOB Plant, USDA

-31.2%

-40.0%

-16.4%

-13.4%

-28.9%

-2.7%

-6.4%

55.00 -18.6%

73.00

49.00

40.00

37.00 -36.1%

51.00 -14.1%

54.00 -18.2%