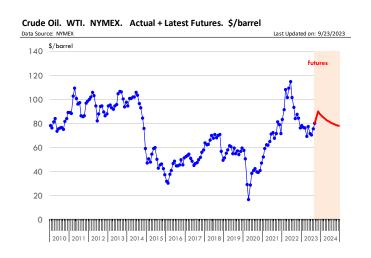

---|-----------------------|-------|
|                      | 22-Sep-23       | 15-Sep-23     |   |                   | 21-Sep-22 |                       |       |
| Crude Oil Fu         | ıtures (WTI)    |               |   |                   |           |                       |       |
| Nov '23              | 90.03           | 90.02         | † | 0.01              | 82.94     | †                     | 7.09  |
| Dec '23              | 88.35           | 88.97         | Ţ | -0.62             | 82.43     | †                     | 5.92  |
| Jan '24              | 86.76           | 87.92         | Ţ | -1.16             | 73.53     | †                     | 13.23 |
| Jan '24              | 85.33           | 86.85         | ļ | -1.52             | 80.68     | †                     | 4.65  |







## **Estados Unidos**

Miami, FL 33136

1011 Sunnybrook Rd. PH Floor

Teléfono: + 1 (305) 290-3720

Fax: +1 (313) 486-6784

E-mail: info@andesgt.com

# México

San Pedro, Nuevo Leon 66269

Av, David Alfaro Siqueiros 106, Col-PISO 17

Valle Oriente

Torre KOI

Teléfono: +52 554 770 7770

# Colombia Bogotá D.C.

Teléfono: +57 (1) 382 6784