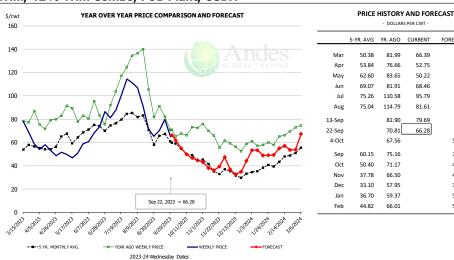

## MSC 15-20%, National, Fresh, USDA

|        | 5-YR. AVG | YR. AGO | CURRENT | FORECAST | % CH.  |
|--------|-----------|---------|---------|----------|--------|
| Mar    | 27.57     | 35.43   | 30.16   |          | -14.9% |
| Apr    | 30.11     | 39.65   | 32.08   |          | -19.1% |
| May    | 33.18     | 38.37   | 31.28   |          | -18.5% |
| Jun    | 32.10     | 35.89   | 30.46   |          | -15.1% |
| Jul    | 28.88     | 34.23   | 29.38   |          | -14.2% |
| Aug    | 28.19     | 33.81   | 25.77   |          | -23.8% |
| 13-Sep |           | 35.05   | 26.64   |          | -24.0% |
| 22-Sep |           | 35.13   | 27.00   |          | -23.1% |
| 4-Oct  |           | 33.68   |         | 27.00    | -19.8% |
| Sep    | 27.37     | 34.93   |         | 27.00    | -22.7% |
| Oct    | 26.35     | 32.58   |         | 27.00    | -17.1% |
| Nov    | 25.97     | 31.22   |         | 29.00    | -7.1%  |
| Dec    | 26.07     | 31.88   |         | 29.00    | -9.0%  |
| Jan    | 26.20     | 30.81   |         | 30.00    | -2.6%  |
| Feb    | 26.37     | 30.74   |         | 30.00    | -2.4%  |