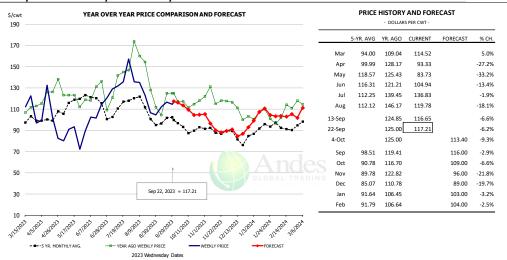

| 31,853    | -2.2%     | 217.4      | 0.1%       | 6,925         | -2.1%      |
| Q2 2024        |                 | 30,474    | -1.0%     | 214.8      | 0.3%       | 6,546         | -0.7%      |
| Q3 2024        |                 | 30,960    | 0.1%      | 211.0      | 0.5%       | 6,533         | 0.5%       |
| Q4 2024        |                 | 32,629    | -0.4%     | 215.5      | 0.2%       | 7,032         | -0.2%      |
| Annual         |                 | 125,915   | -0.9%     | 214.7      | 0.3%       | 27,035        | -0.6%      |

## WEEKLY HOG SLAUGHTER. '000 HEAD



### Barrow/Gilt Dressed Carcass Weights, 5-day Moving Avg. - Packer Hogs







## Ham, 23-27# Trmd Selected Ham, FOB Plant, USDA



## Ham, Inner Shank, FOB Plant, USDA



### Ham, Outer Shank, FOB Plant, USDA







### Loin, 1/4 Trimmed Loin VAC, FOB Plant, USDA



### Picnic, Picnic Cushion Meat Combo, FOB Plant, USDA



## Belly, Derind Belly 9-13#, FOB Plant, USDA







-31.2%

-40.0%

-16.4%

-13.4%

-28.9%

-2.7%

-6.4%

55.00 -18.6%

73.00

49.00

40.00

37.00 -36.1%

51.00 -14.1%

54.00 -18.2%

### Trim, Picnic Meat Combo Cushion Out, FOB Plant, USDA



### Trim, 42% Trim Combo, FOB Plant, USDA



### Sparerib, Trmd Sparerib - MED, FOB Plant, USDA







#### Jowl, Skinned Combo, FOB Plant, USDA



## Loin, Boneless Sirloin, FOB Plant, USDA



### Trim, 72% Trim Combo, FOB Plant, USDA







## Loin, Bnls CC Strap-on, FOB Plant, USDA



#### Brisket Bones, Full, 30#, USDA, FRZ



|        | 5-YR. AVG | YR. AGO | CURRENT | FORECAST | % CH.   |
|--------|-----------|---------|---------|--