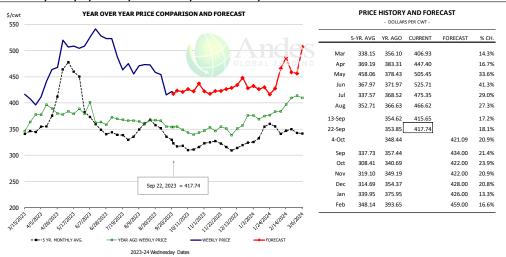

Annual         |                 | 30,662    | -7.4%     | 826.0          | 0.7%      | 25,325        | -6.8%     |
|                |                 |           |           |                |           |               |           |

## WEEKLY STEER AND HEIFER SLAUGHTER. '000 HEAD



## Weekly Average FI Cattle Carcass Weights (Includes Fed & Non Fed Cattle)





## **Beef Primal Values**





Primal Round Cutout Value, USDA, Daily, \$/cwt

Primal Chuck Cutout Value, USDA, Daily, \$/cwt





## USDA, 50CL BEEF TRIM, FRESH, NATIONAL, WT. AVG.





## SELECT, 114A, 3, SHOULDER CLOD, TRIMMED, 1/4" MAX, WT. AVG., USDA



## SELECT, 170 GOOSENECK ROUND, 18-33, USDA







### CHOICE, 168, 3, TOP INSIDE ROUND, 1/4" MAX, WT. AVG., USDA



#### CHOICE, 184, 3, USDA, TOP BUTT, BONELESS, WT. AVG.



## CHOICE, 120, 1, USDA, BRISKET, DECKLE-OFF, BONELESS, WT. AVG.







### **Inside Skirt, USDA**



### CHOICE, 167A, 4, USDA, KNUCKLE, PEELED, WT. AVG.



### CHOICE, 171B, 3, OUTSIDE ROUND, FLAT, WT. AVG., USDA





## CHOICE, 185A, 4, USDA, BOTTOM SIRLOIN, FLAP, WT. AVG.





### **Outside Skirt, USDA**



|        | 5-YR. AVG | YR. AGO | CURRENT | FORECAST | % CH. |
|--------|-----------|---------|---------|----------|-------|
| Mar    | 643.42    | 645.30  | 942.37  |          | 46.0% |
| Apr    | 703.16    | 769.89  | 1093.24 |          | 42.0% |
| May    | 796.56    | 769.67  | 1104.74 |          | 43.5% |
| Jun    | 748.49    | 729.78  | 1010.59 |          | 38.5% |
| Jul    | 721.72    | 673.18  | 837.10  |          | 24.3% |
| Aug    | 707.36    | 595.19  | 726.92  |