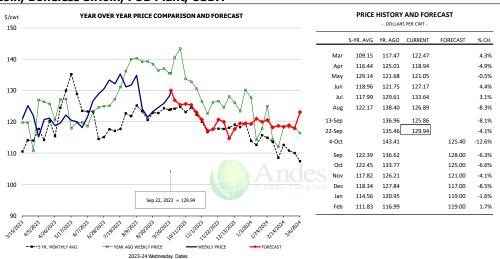

# WEEKLY HOG SLAUGHTER. '000 HEAD



### Barrow/Gilt Dressed Carcass Weights, 5-day Moving Avg. - Packer Hogs







## Ham, 23-27# Trmd Selected Ham, FOB Plant, USDA



## Ham, Inner Shank, FOB Plant, USDA



### Ham, Outer Shank, FOB Plant, USDA







### Loin, 1/4 Trimmed Loin VAC, FOB Plant, USDA



### Picnic, Picnic Cushion Meat Combo, FOB Plant, USDA



## Belly, Derind Belly 9-13#, FOB Plant, USDA







-31.2%

-40.0%

-16.4%

-13.4%

-28.9%

-2.7%

-6.4%

55.00 -18.6%

73.00

49.00

40.00

37.00 -36.1%

51.00 -14.1%

54.00 -18.2%

### Trim, Picnic Meat Combo Cushion Out, FOB Plant, USDA



### Trim, 42% Trim Combo, FOB Plant, USDA



### Sparerib, Trmd Sparerib - MED, FOB Plant, USDA







#### Jowl, Skinned Combo, FOB Plant, USDA



## Loin, Boneless Sirloin, FOB Plant, USDA



### Trim, 72% Trim Combo, FOB Plant, USDA







## Loin, Bnls CC Strap-on, FOB Plant, USDA



#### Brisket Bones, Full, 30#, USDA, FRZ



|        | 5-YR. AVG | YR. AGO | CURRENT | FORECAST | % CH.   |
|--------|-----------|---------|---------|----------|---------|
| Mar    |           | 110.33  | 97.35   |          | -11.8%  |
| Apr    |           | 109.81  | 102.65  |          | -6.5%   |
| May    |           | 110.96  | 106.53  |          | -4.0%   |
| Jun    |           | 116.47  | 116.77  |          | 0.3%    |
| Jul    |           | 100.05  | 116.87  |          | 16.8%   |
| Aug    |           | 104.78  | 0.00    |          | -100.0% |
| 13-Sep |           | 101.46  | 130.35  |          | 28.5%   |
| 22-Sep |           | 99.15   | 123.09  |          | 24.1%   |
| 4-Oct  |