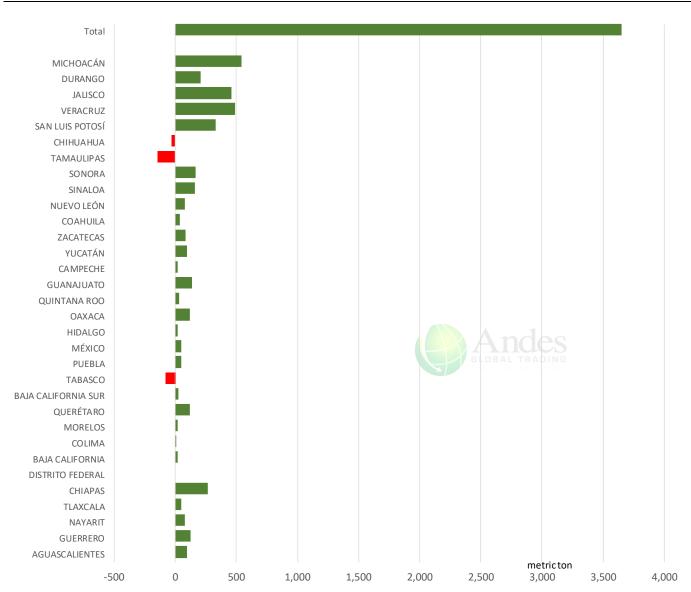

## CONTRIBUTION TO YEAR/YEAR CHANGE IN MEXICO BEEF PRODUCTION

METRIC TON. August 2023 VS. August 2022