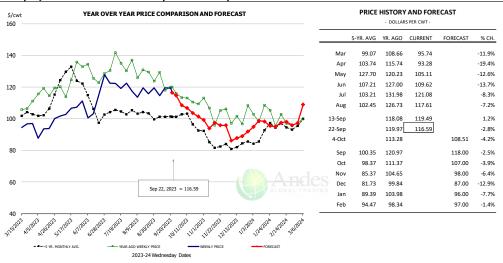

6,925         | -2.1%      |
| Q2 2024        |                 | 30,474    | -1.0%     | 214.8      | 0.3%       | 6,546         | -0.7%      |
| Q3 2024        |                 | 30,960    | 0.1%      | 211.0      | 0.5%       | 6,533         | 0.5%       |
| Q4 2024        |                 | 32,629    | -0.4%     | 215.5      | 0.2%       | 7,032         | -0.2%      |
| Annual         |                 | 125,915   | -0.9%     | 214.7      | 0.3%       | 27,035        | -0.6%      |

## WEEKLY HOG SLAUGHTER. '000 HEAD



### Barrow/Gilt Dressed Carcass Weights, 5-day Moving Avg. - Packer Hogs







## Ham, 23-27# Trmd Selected Ham, FOB Plant, USDA



## Ham, Inner Shank, FOB Plant, USDA



### Ham, Outer Shank, FOB Plant, USDA







### Loin, 1/4 Trimmed Loin VAC, FOB Plant, USDA



### Picnic, Picnic Cushion Meat Combo, FOB Plant, USDA



## Belly, Derind Belly 9-13#, FOB Plant, USDA







-31.2%

-40.0%

-16.4%

-13.4%

-28.9%

-2.7%

-6.4%

55.00 -18.6%

73.00

49.00

40.00

37.00 -36.1%

51.00 -14.1%

54.00 -18.2%

### Trim, Picnic Meat Combo Cushion Out, FOB Plant, USDA



### Trim, 42% Trim Combo, FOB Plant, USDA



### Sparerib, Trmd Sparerib - MED, FOB Plant, USDA







#### Jowl, Skinned Combo, FOB Plant, USDA



## Loin, Boneless Sirloin, FOB Plant, USDA



### Trim, 72% Trim Combo, FOB Plant, USDA







## Loin, Bnls CC Strap-on, FOB Plant, USDA



#### Brisket Bones, Full, 30#, USDA, FRZ



|        | 5-YR. AVG | YR. AGO | CURRENT | FORECAST | % CH.   |
|--------|-----------|---------|---------|----------|---------|
| Mar    |           | 110.33  | 97