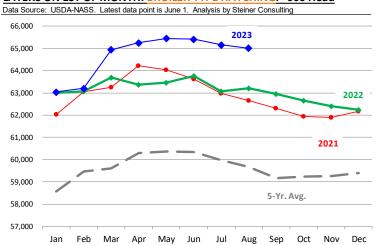

|                | 2,375        | 1.0%      | 4.90       | -0.2%     | 11,636         | 0.8%      |
| Q2 2024               |                | 2,371        | 1.2%      | 4.93       | 0.2%      | 11,687         | 1.4%      |
| Q3 2024               |                | 2,423        | 2.6%      | 4.97       | 0.6%      | 12,040         | 3.2%      |
| Q4 2024               |                | 2,393        | 2.6%      | 4.94       | -0.2%     | 11,822         | 2.4%      |
| Annual                |                | 9,561        | 1.9%      | 4.94       | 0.1%      | 47,186         | 1.9%      |
|                       |                |              |           |            |           |                |           |



#### LAYERS ON 1ST OF MONTH: BROILER TYPE HATCHING. '000 Head





#### **US WEEKLY BROILER EGG SETS**



#### **US WEEKLY BROILER CHICK PLACEMENT**









### **BROILER, NATIONAL WHOLE BIRD PRICE, USDA**



## N.E. BROILER BREAST BONELESS-SKINLESS, USDA



#### N.E. BROILER WINGS, USDA, WT.AVG.

| \$/cwt                 | YEAR OVER YEAR PRICE COMPARISON AND FORECAST