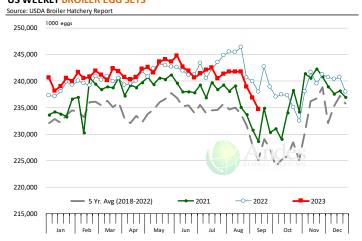

## **Chicken Market Trends:**

- The runup in the price of chicken breasts, caused by short bought buyers going into Labor Day, appears to have run its course. Prices are heading lower as demand seasonally declines and more supply becomes available in the spot market.
- For now dark meat prices continue to find support. Prices did not spike the way breast meat prices did and export demand remains good, especially now that Brazil appears to have raised its asking prices.
- Egg sets and chick placements should continue to move lower into the fall as producers generally cut back production to better align with weaker demand in the fall months.
- Corn prices have been drifting lower as domestic and global supply has recovered. With red meat production expected to decline, poultry producers appear intent on capitalizing and grabbing more market share in 2024.

#### **US WEEKLY BROILER EGG SETS**