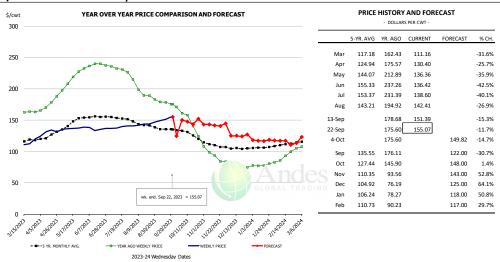

## **BONELESS-SKINLESS TURKEY BREAST, TOM, FRESH, USDA**

| - DOLLARS PER CWT - |           |         |         |          |        |  |  |  |  |  |
|---------------------|-----------|---------|---------|----------|--------|--|--|--|--|--|
|                     | 5-YR. AVG | YR. AGO | CURRENT | FORECAST | % CH.  |  |  |  |  |  |
| Mar                 | 227.31    | 445.67  | 342.00  |          | -23.3% |  |  |  |  |  |
| Apr                 | 243.81    | 515.46  | 318.21  |          | -38.3% |  |  |  |  |  |
| May                 | 273.47    | 607.23  | 311.79  |          | -48.7% |  |  |  |  |  |
| Jun                 | 291.47    | 640.36  | 272.65  |          | -57.4% |  |  |  |  |  |
| Jul                 | 299.39    | 662.51  | 262.10  |          | -60.4% |  |  |  |  |  |
| Aug                 | 308.02    | 665.00  | 259.79  |          | -60.9% |  |  |  |  |  |
| 13-Sep              |           | 670.00  | 257.00  |          | -61.6% |  |  |  |  |  |
| 22-Sep              |           | 670.00  | 260.00  |          | -61.2% |  |  |  |  |  |
| 4-Oct               |           | 670.00  |         | 254.95   | -61.9% |  |  |  |  |  |
| Sep                 | 316.47    | 669.38  |         | 255.00   | -61.9% |  |  |  |  |  |
| Oct                 | 322.19    | 670.10  |         | 255.00   | -61.9% |  |  |  |  |  |
| Nov                 | 323.96    | 670.00  |         | 260.00   | -61.2% |  |  |  |  |  |
| Dec                 | 322.57    | 664.00  |         | 260.00   | -60.8% |  |  |  |  |  |
| Jan                 | 328.03    | 649.89  |         | 265.00   | -59.2% |  |  |  |  |  |
| Feb                 | 302.70    | 520.33  |         | 265.00   | -49.1% |  |  |  |  |  |