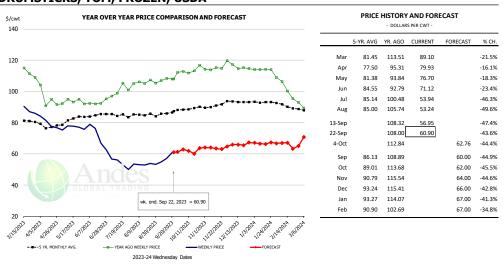

## **BONELESS-SKINLESS TURKEY BREAST, TOM, FRESH, USDA**

| - DOLLARS PER CWT - |           |         |         |          |        |  |  |  |  |  |
|---------------------|-----------|---------|---------|----------|--------|--|--|--|--|--|
|                     | 5-YR. AVG | YR. AGO | CURRENT | FORECAST | % CH.  |  |  |  |  |  |
| Mar                 | 227.31    | 445.67  | 342.00  |          | -23.3% |  |  |  |  |  |
| Apr                 | 243.81    | 515.46  | 318.21  |          | -38.3% |  |  |  |  |  |
| May                 | 273.47    | 607.23  | 311.79  |          | -48.7% |  |  |  |  |  |
| Jun                 | 291.47    | 640.36  | 272.65  |          | -57.4% |  |  |  |  |  |
| Jul                 | 299.39    | 662.51  | 262.10  |          | -60.4% |  |  |  |  |  |
| Aug                 | 308.02    | 665.00  | 259.79  |          | -60.9% |  |  |  |  |  |
| 13-Sep              |           | 670.00  | 257.00  |          | -61.6% |  |  |  |  |  |
| 22-Sep              |           | 670.00  | 260.00  |          | -61.2% |  |  |  |  |  |
| 4-Oct               |           | 670.00  |         | 254.95   | -61.9% |  |  |  |  |  |
| Sep                 | 316.47    | 669.38  |         | 255.00   | -61.9% |  |  |  |  |  |
| Oct                 | 322.19    | 670.10  |         | 255.00   | -61.9% |  |  |  |  |  |
| Nov                 | 323.96    | 670.00  |         | 260.00   | -61.2% |  |  |  |  |  |
| Dec                 | 322.57    | 664.00  |         | 260.00   | -60.8% |  |  |  |  |  |
| Jan                 | 328.03    | 649.89  |         | 265.00   | -59.2% |  |  |  |  |  |
| Feb                 | 302.70    | 520.33  |         | 265.00   | -49.1% |  |  |  |  |  |