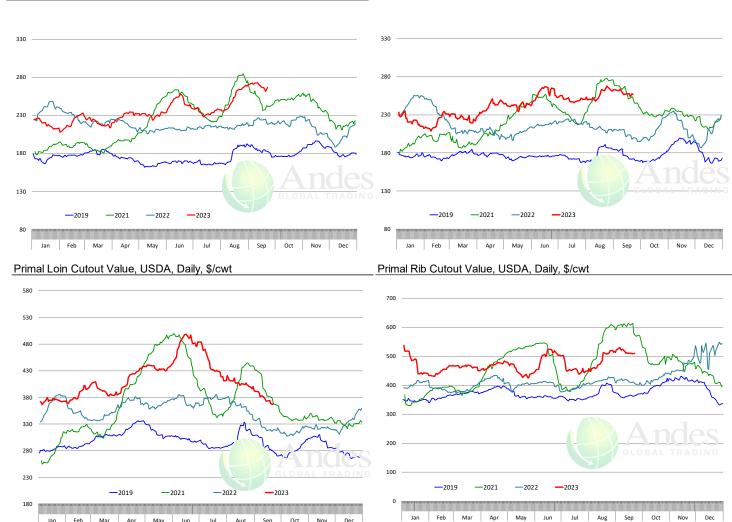

## **Beef Primal Values**

Primal Round Cutout Value, USDA, Daily, \$/cwt

Primal Chuck Cutout Value, USDA, Daily, \$/cwt