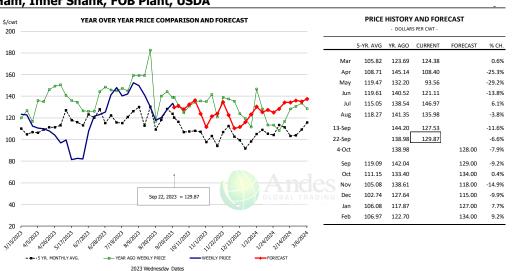

## **Pork Market Trends:**

- Hog inventory report to be released 9/28 is expected to show breeding herd down 1.5% to 2% vs. year ago. The reduction may be offset by continued productivity gains but overall supply for next year is expected to be about the same as it was in 2023.
- Robust export demand continues to underpin prices in the near term. Lack of frozen inventory during the summer limited export shipments, with outstanding sales now as much as 40% higher than a year ago.
- Loin prices have been resilient so far, in part supported by higher prices for competing proteins. Futures markets remain concerned about more demand headwinds as we head into the winter, when supply seasonally moves higher.
- Ham prices are holding steady, with good demand from Mexico helping offset the seasonal increase in supply. Domestic demand is good but not to the level it was in 2022.

## Ham, Inner Shank, FOB Plant, USDA