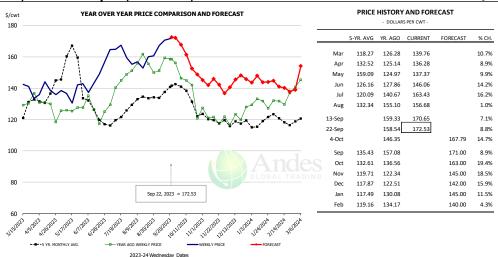

- Packer Hogs







## Ham, 23-27# Trmd Selected Ham, FOB Plant, USDA



## Ham, Inner Shank, FOB Plant, USDA



### Ham, Outer Shank, FOB Plant, USDA







### Loin, 1/4 Trimmed Loin VAC, FOB Plant, USDA



### Picnic, Picnic Cushion Meat Combo, FOB Plant, USDA



## Belly, Derind Belly 9-13#, FOB Plant, USDA







-31.2%

-40.0%

-16.4%

-13.4%

-28.9%

-2.7%

-6.4%

55.00 -18.6%

73.00

49.00

40.00

37.00 -36.1%

51.00 -14.1%

54.00 -18.2%

### Trim, Picnic Meat Combo Cushion Out, FOB Plant, USDA



### Trim, 42% Trim Combo, FOB Plant, USDA



### Sparerib, Trmd Sparerib - MED, FOB Plant, USDA







#### Jowl, Skinned Combo, FOB Plant, USDA



## Loin, Boneless Sirloin, FOB Plant, USDA



### Trim, 72% Trim Combo, FOB Plant, USDA







## Loin, Bnls CC Strap-on, FOB Plant, USDA



#### Brisket Bones, Full, 30#, USDA, FRZ



|        | 5-YR. AVG | YR. AGO | CURRENT | FORECAST | % CH.   |
|--------|-----------|---------|---------|----------|---------|
| Mar    |           | 110.33  | 97.35   |          | -11.8%  |
| Apr    |           | 109.81  | 102.65  |          | -6.5%   |
| May    |           | 110.96  | 106.53  |          | -4.0%   |
| Jun    |           | 116.47  | 116.77  |          | 0.3%    |
| Jul    |           | 100.05  | 116.87  |          | 16.8%   |
| Aug    |           | 104.78  | 0.00    |          | -100.0% |
| 13-Sep |           | 101.46  | 130.35  |          | 28.5%   |
| 22-Sep |           | 99.15   | 123.09  |          | 24.1%   |
| 4-Oct  |           | 97.56   |         | 98.37    | 0.8%    |
| Sep    |           | 101.11  |         | 105.00