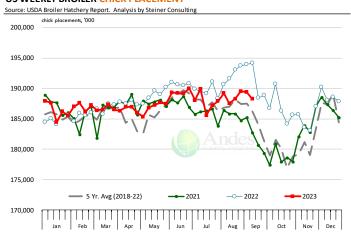

## **Chicken Market Trends:**

- The runup in the price of chicken breasts, caused by short bought buyers going into Labor Day, appears to have run its course. Prices are heading lower as demand seasonally declines and more supply becomes available in the spot market.
- For now dark meat prices continue to find support. Prices did not spike the way breast meat prices did and export demand remains good, especially now that Brazil appears to have raised its asking prices.
- Egg sets and chick placements should continue to move lower into the fall as producers generally cut back production to better align with weaker demand in the fall months.
- Corn prices have been drifting lower as domestic and global supply has recovered. With red meat production expected to decline, poultry producers appear intent on capitalizing and grabbing more market share in 2024.

#### **US WEEKLY BROILER CHICK PLACEMENT**