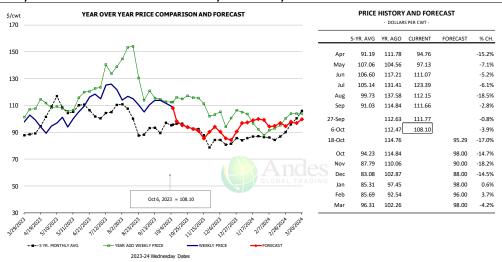

### Ham, 23-27# Trmd Selected Ham, FOB Plant, USDA

#### Ham, Outer Shank, FOB Plant, USDA

Loin, 1/4 Trimmed Loin VAC, FOB Plant, USDA

|      |     | 5-YR. AVG | YR. AGO | CURRENT | FORECAST | % CH.  |
|------|-----|-----------|---------|---------|----------|--------|
| А    | pr  | 103.74    | 115.74  | 93.28   |          | -19.4% |
| M    | ay  | 127.70    | 120.23  | 105.11  |          | -12.6% |
| J    | un  | 107.21    | 127.00  | 109.62  |          | -13.7% |
|      | lul | 103.21    | 131.98  | 121.08  |          | -8.3%  |
| Α    | ug  | 102.45    | 126.73  | 117.61  |          | -7.2%  |
| S    | ер  | 100.35    | 120.97  | 117.21  |          | -3.1%  |
| 27-S | ер  |           | 116.07  | 115.85  |          | -0.2%  |
| 6-0  | )ct |           | 113.28  | 113.67  |          | 0.3%   |
| 18-0 | )ct |           | 110.64  |         | 101.73   | -8.1%  |
| C    | )ct | 98.37     | 111.37  |         | 105.00   | -5.7%  |
| N    | ov  | 85.37     | 104.65  |         | 94.00    | -10.2% |
| _ 0  | ec  | 81.73     | 99.84   |         | 87.00    | -12.9% |
| 5 J  | an  | 89.39     | 103.98  |         | 92.00    | -11.5% |
| F    | eb  | 94.47     | 98.34   |         | 94.00    | -4.4%  |
| N    | ar  | 100.41    | 95.74   |         | 103.00   | 7.6%   |