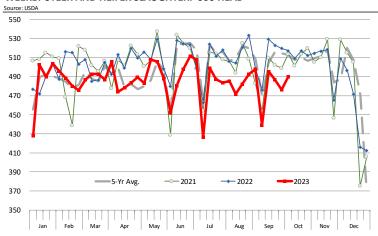

## **Weekly Beef Production Statistics**

| Source | <br>- A |
|--------|---------|
|        |         |

| Source: USDA   |                 | -1        |           |            |           |               |           |
|----------------|-----------------|-----------|-----------|------------|-----------|---------------|-----------|
|                |                 | Slaughter | 0/ 611    | Dressed Wt | 0/ 611    | Production    | 0/ CU     |
|                |                 | (1000 hd) | % CH.     | LBS        | % CH.     | (Million lbs) | % CH.     |
| Year Ago       | 8-Oct-22        | 669.3     |           | 830.0      |           | 554.6         |           |
| This Week      | 7-Oct-23        | 628.0     | -6.2%     | 829.0      | -0.1%     | 519.2         | -6.4%     |
| Last Week      | 30-Sep-23       | 612.0     |           | 827.0      |           | 505.1         |           |
| This Week      | 7-Oct-23        | 628.0     | 2.6%      | 829.0      | 0.2%      | 519.2         | 2.8%      |
| YTD Last Year  | 8-Oct-22        | 26,039    |           | 824.8      |           | 21,478        |           |
| YTD This Year  | 7-Oct-23        | 24,868    | -4.5%     | 818.9      | -0.7%     | 20,364        | -5.2%     |
| Quarterly Hist | ory + Forecasts | i         |           |            |           |               |           |
| Q1 2022        |                 | 8,406     |           | 835.5      |           | 7,023         |           |
| Q2 2022        |                 | 8,673     |           | 815.3      |           | 7,072         |           |
| Q3 2022        |                 | 8,754     |           | 816.1      |           | 7,144         |           |
| Q4 2022        |                 | 8,492     |           | 830.4      |           | 7,052         |           |
| Annual         |                 | 34,325    | Y/Y % CH. | 824.3      | Y/Y % CH. | 28,291        | Y/Y % CH. |
| Q1 2023        |                 | 8,314     | -1.1%     | 820.5      | -1.8%     | 6,822         | -2.9%     |
| Q2 2023        |                 | 8,278     | -4.6%     | 810.6      | -0.6%     | 6,710         | -5.1%     |
| Q3 2023        |                 | 8,315     | -5.0%     | 816.0      | 0.0%      | 6,785         | -5.0%     |
| Q4 2023        |                 | 8,110     | -4.5%     | 832.0      | 0.2%      | 6,748         | -4.3%     |
| Annual         |                 | 33,017    | -3.8%     | 819.8      | -0.6%     | 27,065        | -4.3%     |
|                |                 |           |           |            |           |               |           |
| Q1 2024        |                 | 7,649     | -8.0%     | 828.0      | 0.9%      | 6,333         | -7.2%     |
| Q2 2024        |                 | 7,657     | -7.5%     | 817.0      | 0.8%      | 6,256         | -6.8%     |
| Q3 2024        |                 | 7,771     | -6.5%     | 821.0      | 0.6%      | 6,380         | -6.0%     |
| Q4 2024        |                 | 7,498     | -7.6%     | 838.0      | 0.7%      | 6,283         | -6.9%     |
| Annual         |                 | 30,575    | -7.4%     | 826.0      | 0.8%      | 25,252        | -6.7%     |