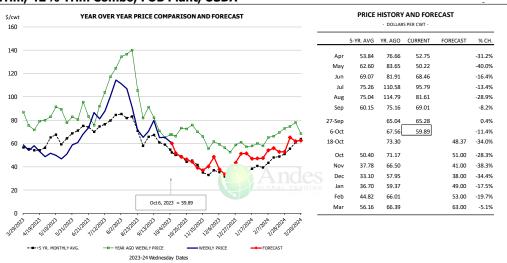

| 184.90  |          | -14.9% |
| Sep    | 158.49    | 166.87  | 154.33  |          | -7.5%  |
| 27-Sep |           | 163.94  | 179.23  |          | 9.3%   |
| 6-Oct  |           | 151.53  | 150.70  |          | -0.5%  |
| 18-Oct |           | 183.52  |         | 146.51   | -20.2% |
| Oct    | 183.46    | 171.72  |         | 151.00   | -12.1% |
| Nov    | 146.62    | 149.14  |         | 142.00   | -4.8%  |
| Dec    | 134.30    | 121.19  |         | 135.00   | 11.4%  |
| Jan    | 149.36    | 118.97  |         | 143.00   | 20.2%  |
| Feb    | 160.34    | 130.50  |         | 161.00   | 23.4%  |
| Mar    | 168.04    | 121.63  |         | 159.00   | 30.7%  |

PRICE HISTORY AND FORECAST





#### Trim, Picnic Meat Combo Cushion Out, FOB Plant, USDA



#### Trim, 42% Trim Combo, FOB Plant, USDA



#### Sparerib, Trmd Sparerib - MED, FOB Plant, USDA







#### Jowl, Skinned Combo, FOB Plant, USDA



#### Loin, Boneless Sirloin, FOB Plant, USDA



#### Trim, 72% Trim Combo, FOB Plant, USDA







#### Loin, Bnls CC Strap-on, FOB Plant, USDA



#### Brisket Bones, Full, 30#, USDA, FRZ



|        | 5-YR. AVG | YR. AGO | CURRENT | FORECAST | % CH. |
|--------|-----------|---------|---------|----------|-------|
| Apr    |           | 109.81  | 102.65  |          | -6.5% |
| May    |           | 110.96  | 106.53  |          | -4.0% |
| Jun    |           | 116.47  | 116.77  |          | 0.3%  |
| Jul    |           | 100.05  | 116.87  |          | 16.8% |
| Aug    |           | 104.78  | 115.17  |          | 9.9%  |
| Sep    |           | 101.11  | 125.18  |          | 23.8% |
| 27-Sep