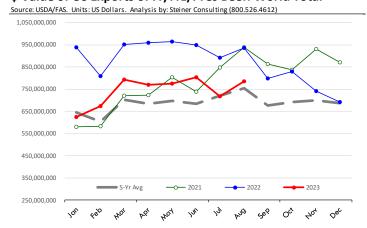

### Pork Market Trends:

- Hog slaughter was lower that the previous week but for the next 6-7 weeks slaughter should hover around 2.6 million head, helping bolster supply and pressure prices lower.
- Futures were lower earlier in the week, largely a knee-jerk reaction to the results of the September inventory survey. In the near term, however, wholesale pork prices have been more resilient than markets were expecting.
- Pork exports are expected to be robust in Q4 as packers currently are running behind in their shipments. Lower slaughter during the summer months and limited freezer inventory impacted the ability of packers to fill orders. Big sales to Mexico reported last week highlight the fact that demand from this market continues to be good and will underpin ham values in the near term.
- Loin prices seasonally decline in Nov/Dec. It remains to be seen if big outstanding sales to Japan turn into shipments.