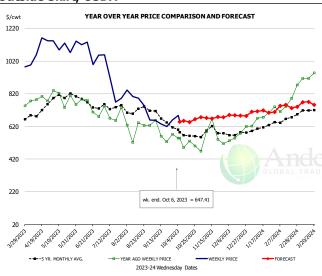

#### **Outside Skirt, USDA**

|        | 5-YR. AVG | YR. AGO | CURRENT | FORECAST | % CH.  |
|--------|-----------|---------|---------|----------|--------|
| Apr    | 703.16    | 769.89  | 1093.24 |          | 42.0%  |
| May    | 796.56    | 769.67  | 1104.74 |          | 43.5%  |
| Jun    | 748.49    | 729.78  | 1010.59 |          | 38.5%  |
| Jul    | 721.72    | 673.18  | 837.10  |          | 24.3%  |
| Aug    | 707.36    | 595.19  | 726.92  |          | 22.1%  |
| Sep    | 646.65    | 578.24  | 650.68  |          | 12.5%  |
| 27-Sep |           | 571.45  | 659.84  |          | 15.5%  |
| 6-Oct  |           | 548.42  | 647.41  |          | 18.1%  |
| 18-Oct |           | 529.58  |         | 646.28   | 22.0%  |
| Oct    | 566.38    | 509.60  |         | 655.00   | 28.5%  |
| Nov    | 566.09    | 513.55  |         | 675.00   | 31.4%  |
| Dec    | 556.31    | 571.77  |         | 690.00   | 20.7%  |
| Jan    | 604.32    | 681.69  |         | 710.00   | 4.2%   |
| Feb    | 649.02    | 758.93  |         | 744.00   | -2.0%  |
| Mar    | 690.67    | 942.37  |         | 761.00   | -19.2% |