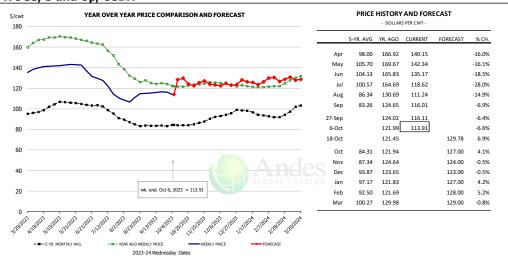

### Ham, 23-27# Trmd Selected Ham, FOB Plant, USDA

#### Ham, Inner Shank, FOB Plant, USDA

#### Ham, Outer Shank, FOB Plant, USDA

Loin, 1/4 Trimmed Loin VAC, FOB Plant, USDA

|      |     | 5-YR. AVG | YR. AGO | CURRENT | FORECAST | % CH.  |
|------|-----|-----------|---------|---------|----------|--------|
| А    | pr  | 103.74    | 115.74  | 93.28   |          | -19.4% |
| M    | ay  | 127.70    | 120.23  | 105.11  |          | -12.6% |
| J    | un  | 107.21    | 127.00  | 109.62  |          | -13.7% |
|      | lul | 103.21    | 131.98  | 121.08  |          | -8.3%  |
| Α    | ug  | 102.45    | 126.73  | 117.61  |          | -7.2%  |
| S    | ер  | 100.35    | 120.97  | 117.21  |          | -3.1%  |
| 27-S | ер  |           | 116.07  | 115.85  |          | -0.2%  |
| 6-0  | )ct |           | 113.28  | 113.67  |          | 0.3%   |
| 18-0 | )ct |           | 110.64  |         | 101.73   | -8.1%  |
| C    | )ct | 98.37     | 111.37  |         | 105.00   | -5.7%  |
| N    | ov  | 85.37     | 104.65  |         | 94.00    | -10.2% |
| _ 0  | ec  | 81.73     | 99.84   |         | 87.00    | -12.9% |
| 5 J  | an  | 89.39     | 103.98  |         | 92.00    | -11.5% |
| F    | eb  | 94.47     | 98.34   |         | 94.00    | -4.4%  |
| N    | ar  | 100.41    | 95.74   |         | 103.00   | 7.6%   |