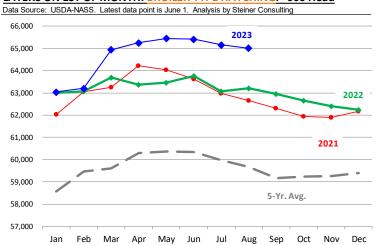

|                | 2 275        | 1 00/     | 4.00       | 0.20/     | 11 626         | 0.00/     |
| Q1 2024               |                | 2,375        | 1.0%      | 4.90       | -0.2%     | 11,636         | 0.8%      |
| Q2 2024               |                | 2,374        | 1.2%      | 4.93       | 0.2%      | 11,703         | 1.4%      |
| Q3 2024               |                | 2,428        | 2.6%      | 4.97       | 0.6%      | 12,065         | 3.2%      |
| Q4 2024               |                | 2,369        | 2.6%      | 4.94       | -0.2%     | 11,702         | 2.4%      |
| Annual                |                | 9,545        | 1.8%      | 4.94       | 0.1%      | 47,105         | 1.9%      |



#### LAYERS ON 1ST OF MONTH: BROILER TYPE HATCHING. '000 Head





#### **US WEEKLY BROILER EGG SETS**



#### **US WEEKLY BROILER CHICK PLACEMENT**









#### **BROILER, NATIONAL WHOLE BIRD PRICE, USDA**



#### N.E. BROILER BREAST BONELESS-SKINLESS, USDA



|        | 5-YR. AVG | YR. AGO | CURRENT | FORECAST | % CH.  |
|--------|-----------|---------|---------|----------|--------|
| Apr    | 166.93    | 302.07  | 131.33  |          | -56.5% |
| May    | 191.34    | 351.61  | 136.38  |          | -61.2% |
| Jun    | 178.44    | 331.60  | 132.73  |          | -60.0% |
| Jul    | 163.62    | 281.07  | 116.27  |          | -58.6% |
| Aug    | 149.88    | 228.87  | 140.30  |          | -38.7% |
| Sep    | 136.32    | 184.51  | 165.32  |          | -10.4% |
| 27-Sep |           | 153.60  | 155.49  |          | 1.2%   |
| 6-Oct  |           | 125.71  | 14