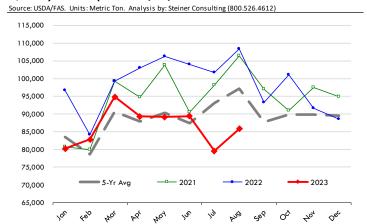

9  |         | 69.00    | -32.89 |
| Mar    | 87.11     | 89.10   |         | 70.00    | -21.49 |



## **Special Monthly Update - Pork Exports**



#### Y/Y Ch. in Aug. 23 vs. Aug 22 US Fr, Froz & Pres Pork Export Volume



#### Y/Y Ch. in Aug. 23 vs. Aug 22 US Pork Variety Meat Exports



#### Quantity of US Exports of Fr/Frz/Cooked Pork: World Total



#### Quantity of US Exports of Fr/Frz/Cooked Pork: Mexico



### \$ Value of US Exports of Fr/Frz/Cooked Pork: World Total



#### \$ Value of US Exports of Fr/Frz/Cooked Pork: Mexico





## **Special Monthly Update - Beef Exports**



#### Y/Y Ch. in Aug. 23 vs. Aug 22 US Beef and Veal Export Volume



#### Y/Y Ch. in Aug. 23 vs. Aug 22 US Beef Variety Meat Exports



#### Quantity of US Exports of Fr/Frz/Pres Beef & Veal: World Total



#### Quantity of US Exports of Fr/Frz/Pres Beef: Mexico



#### \$ Value of US Exports of Fr/Frz/Pres Beef: World Total



#### \$ Value of US Exports of Fr/Frz/Pres Beef: Mexico





## **Special Monthly Update - Chicken Exports**



#### Y/Y Ch. in Aug. 23 vs. Aug 22 US Fresh/Frozen Broiler Meat Exports



#### Y/Y Ch. in Aug. 23 vs. Aug 22 US Broiler Export Value (\$)



### Quantity of US Exports of Fr/Frz Chicken: World Total



#### Quantity of US Exports of Fr/Frz Chicken: Mexico



#### \$ Value of US Exports of Fr/Frz Chicken: World Total



#### \$ Value of US Exports of Fr/Frz Chicken: Mexico







2,500,000

#### Y/Y Ch. in Aug. 23 vs. Aug 22 US Turkey Exports

-500

500

1.500

Source: USDA/FAS Units: Metric Tons World Total Mexico 5,552 Other 2,162 Hong Kong Haiti Panama J