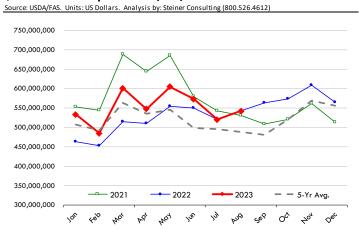

3.13  |         | 62.00    | -45.29 |
| Oct    | 89.01     | 113.68  |         | 64.00    | -43.79 |
| Nov    | 90.79     | 115.54  |         | 66.00    | -42.99 |
| Dec    | 93.24     | 115.41  |         | 67.00    | -41.99 |
| Jan    | 93.27     | 114.07  |         | 69.00    | -39.59 |
| Feb    | 90.90     | 102.69  |         | 69.00    | -32.89 |
| Mar    | 87.11     | 89.10   |         | 70.00    | -21.49 |



## **Special Monthly Update - Pork Exports**



#### Y/Y Ch. in Aug. 23 vs. Aug 22 US Fr, Froz & Pres Pork Export Volume



#### Y/Y Ch. in Aug. 23 vs. Aug 22 US Pork Variety Meat Exports



#### Quantity of US Exports of Fr/Frz/Cooked Pork: World Total



#### Quantity of US Exports of Fr/Frz/Cooked Pork: Mexico



### \$ Value of US Exports of Fr/Frz/Cooked Pork: World Total



#### \$ Value of US Exports of Fr/Frz/Cooked Pork: Mexico





## **Special Monthly Update - Beef Exports**



#### Y/Y Ch. in Aug. 23 vs. Aug 22 US Beef and Veal Export Volume



#### Y/Y Ch. in Aug. 23 vs. Aug 22 US Beef Variety Meat Exports



#### Quantity of US Exports of Fr/Frz/Pres Beef & Veal: World Total



#### Quantity of US Exports of Fr/Frz/Pres Beef: Mexico



#### \$ Value of US Exports of Fr/Frz/Pres Beef: World Total



#### \$ Value of US Exports of Fr/Frz/Pres Beef: Mexico





## **Special Monthly Update - Chicken Exports**



#### Y/Y Ch. in Aug. 23 vs. Aug 22 US Fresh/Frozen Broiler Meat Exports



#### Y/Y Ch. in Aug. 23 vs. Aug 22 US Broiler Export Value (\$)



### Quantity of US Exports of Fr/Frz Chicken: World Total



#### Quantity of US Exports of Fr/Frz Chic