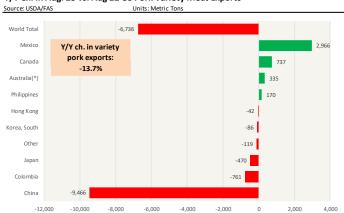

### Pork Market Trends:

- Hog slaughter was lower that the previous week but for the next 6-7 weeks slaughter should hover around 2.6 million head, helping bolster supply and pressure prices lower.
- Futures were lower earlier in the week, largely a knee-jerk reaction to the results of the September inventory survey. In the near term, however, wholesale pork prices have been more resilient than markets were expecting.
- Pork exports are expected to be robust in Q4 as packers currently are running behind in their shipments. Lower slaughter during the summer months and limited freezer inventory impacted the ability of packers to fill orders. Big sales to Mexico reported last week highlight the fact that demand from this market continues to be good and will underpin ham values in the near term.
- Loin prices seasonally decline in Nov/Dec. It remains to be seen if big outstanding sales to Japan turn into shipments.