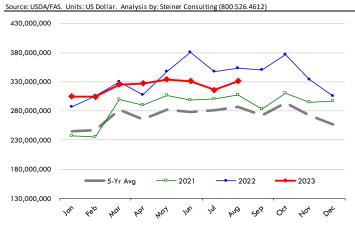

### Pork Market Trends:

- Hog slaughter was lower that the previous week but for the next 6-7 weeks slaughter should hover around 2.6 million head, helping bolster supply and pressure prices lower.
- Futures were lower earlier in the week, largely a knee-jerk reaction to the results of the September inventory survey. In the near term, however, wholesale pork prices have been more resilient than markets were expecting.
- Pork exports are expected to be robust in Q4 as packers currently are running behind in their shipments. Lower slaughter during the summer months and limited freezer inventory impacted the ability of packers to fill orders. Big sales to Mexico reported last week highlight the fact that demand from this market continues to be good and will underpin ham values in the near term.
- Loin prices seasonally decline in Nov/Dec. It remains to be seen if big outstanding sales to Japan turn into shipments.