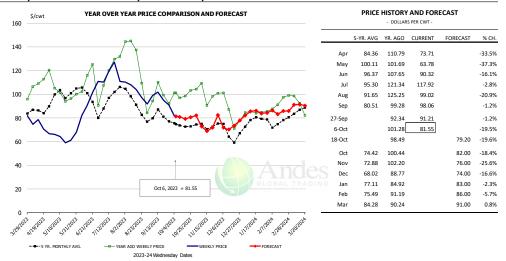

|          | -0.5%  |
| 18-Oct |           | 183.52  |         | 146.51   | -20.2% |
| Oct    | 183.46    | 171.72  |         | 151.00   | -12.1% |
| Nov    | 146.62    | 149.14  |         | 142.00   | -4.8%  |
| Dec    | 134.30    | 121.19  |         | 135.00   | 11.4%  |
| Jan    | 149.36    | 118.97  |         | 143.00   | 20.2%  |
| Feb    | 160.34    | 130.50  |         | 161.00   | 23.4%  |
| Mar    | 168.04    | 121.63  |         | 159.00   | 30.7%  |

PRICE HISTORY AND FORECAST





#### Trim, Picnic Meat Combo Cushion Out, FOB Plant, USDA



#### Trim, 42% Trim Combo, FOB Plant, USDA



#### Sparerib, Trmd Sparerib - MED, FOB Plant, USDA







#### Jowl, Skinned Combo, FOB Plant, USDA



#### Loin, Boneless Sirloin, FOB Plant, USDA



#### Trim, 72% Trim Combo, FOB Plant, USDA







#### Loin, Bnls CC Strap-on, FOB Plant, USDA



#### Brisket Bones, Full, 30#, USDA, FRZ



|        | 5-YR. AVG | YR. AGO | CURRENT | FORECAST | % CH. |
|--------|-----------|---------|---------|----------|-------|
| Apr    |           | 109.81  | 102.65  |          | -6.5% |
| May    |           | 110.96  | 106.53  |          | -4.0% |
| Jun    |           | 116.47  | 116.77  |          | 0.3%  |
| Jul    |           | 100.05  | 116.87  |          | 16.8% |
| Aug    |           | 104.78  | 115.17  |          | 9.9%  |
| Sep    |           | 101.11  | 125.18  |          | 23.8% |
| 27-Sep |           | 97.48   | 126.21  |          | 29.5% |
| 6-Oct  |           | 97.56   | 116.72  |          | 19.6% |
| 18-Oct |           | 105.09  |         | 104.45   | -0.6% |
| Oct    |