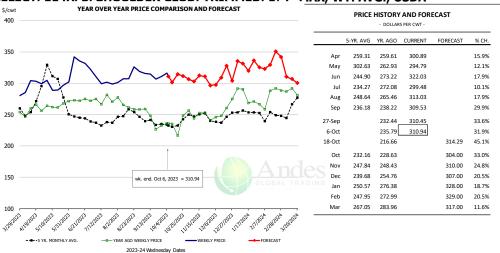

#### **BONELESS-SKINLESS TURKEY BREAST, TOM, FRESH, USDA**

|        |           | - DOLLAK | S PER CWT - |          |        |
|--------|-----------|----------|-------------|----------|--------|
|        | 5-YR. AVG | YR. AGO  | CURRENT     | FORECAST | % CH.  |
| Apr    | 243.81    | 515.46   | 318.21      |          | -38.3% |
| May    | 273.47    | 607.23   | 311.79      |          | -48.7% |
| Jun    | 291.47    | 640.36   | 272.65      |          | -57.4% |
| Jul    | 299.39    | 662.51   | 262.10      |          | -60.4% |
| Aug    | 308.02    | 665.00   | 259.79      |          | -60.9% |
| Sep    | 316.47    | 669.38   | 193.90      |          | -71.0% |
| 27-Sep |           | 670.00   | 259.32      |          | -61.3% |
| 6-Oct  |           | 670.00   | 260.00      |          | -61.2% |
| 18-Oct |           | 670.38   |             | 259.75   | -61.3% |
| Oct    | 322.19    | 670.10   |             | 260.00   | -61.2% |
| Nov    | 323.96    | 670.00   |             | 260.00   | -61.2% |
| Dec    | 322.57    | 664.00   |             | 255.00   | -61.6% |
| Jan    | 328.03    | 649.89   |             | 255.00   | -60.8% |
| Feb    | 302.70    | 520.33   |             | 260.00   | -50.0% |
| Mar    | 264.00    | 342.00   |             | 260.00   | -24.0% |