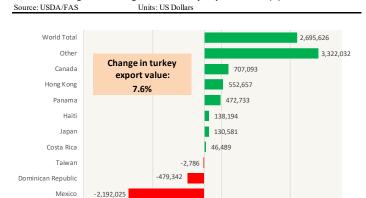

## **Special Monthly Update - Chicken Exports**



#### Y/Y Ch. in Aug. 23 vs. Aug 22 US Fresh/Frozen Broiler Meat Exports



#### Y/Y Ch. in Aug. 23 vs. Aug 22 US Broiler Export Value (\$)



### Quantity of US Exports of Fr/Frz Chicken: World Total



#### Quantity of US Exports of Fr/Frz Chicken: Mexico



#### \$ Value of US Exports of Fr/Frz Chicken: World Total



#### \$ Value of US Exports of Fr/Frz Chicken: Mexico







2,500,000

#### Y/Y Ch. in Aug. 23 vs. Aug 22 US Turkey Exports

-500

500

1.500

Source: USDA/FAS Units: Metric Tons World Total Mexico 5,552 Other 2,162 Hong Kong Haiti Panama Japan Change in turkey exports: Costa Rica 79.5% Dominican Republic 22

3.500

4.500

5.500

6.500

7.500

8.500

9.500

#### Y/Y Ch. in Aug. 23 vs. Aug 22 US Turkey Export Value (\$)



#### Quantity of US Exports of Fr/Frz Turkey: World Total

2.500



### Quantity of US Exports of Fr/Frz Turkey: Mexico

-1,500,000



#### \$ Value of US Exports of Fr/Frz Turkey Export Value: World Total



#### \$ Value of US Exports of Fr/Frz Turkey: Mexico







## **Special Monthly Update - Cold Storage Inventories**

### **USDA STOCKS IN COLD STORAGE REPORT**

| 102<br>112<br>120<br>106<br>72<br>100<br>104<br>98 |
|----------------------------------------------------|
| 112<br>120<br>106<br>72<br>100<br>104              |
| 112<br>120<br>106<br>72<br>100<br>104              |
| 112<br>120<br>106<br>72<br>100<br>104              |
| 120<br>106<br>72<br>100<br>104                     |
| 106<br>72<br>100<br>104                            |
| 72<br>100<br>104