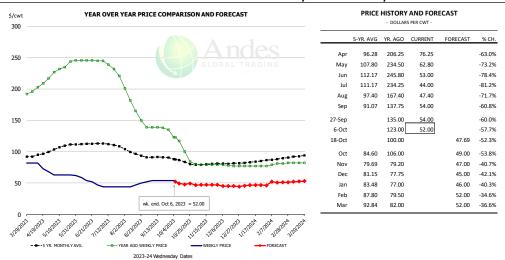

#### **BONELESS-SKINLESS TURKEY BREAST, TOM, FRESH, USDA**

|        |           | - DOLLAK | S PER CWT - |          |        |
|--------|-----------|----------|-------------|----------|--------|
|        | 5-YR. AVG | YR. AGO  | CURRENT     | FORECAST | % CH.  |
| Apr    | 243.81    | 515.46   | 318.21      |          | -38.3% |
| May    | 273.47    | 607.23   | 311.79      |          | -48.7% |
| Jun    | 291.47    | 640.36   | 272.65      |          | -57.4% |
| Jul    | 299.39    | 662.51   | 262.10      |          | -60.4% |
| Aug    | 308.02    | 665.00   | 259.79      |          | -60.9% |
| Sep    | 316.47    | 669.38   | 193.90      |          | -71.0% |
| 27-Sep |           | 670.00   | 259.32      |          | -61.3% |
| 6-Oct  |           | 670.00   | 260.00      |          | -61.2% |
| 18-Oct |           | 670.38   |             | 259.75   | -61.3% |
| Oct    | 322.19    | 670.10   |             | 260.00   | -61.2% |
| Nov    | 323.96    | 670.00   |             | 260.00   | -61.2% |
| Dec    | 322.57    | 664.00   |             | 255.00   | -61.6% |
| Jan    | 328.03    | 649.89   |             | 255.00   | -60.8% |
| Feb    | 302.70    | 520.33   |             | 260.00   | -50.0% |
| Mar    | 264.00    | 342.00   |             | 260.00   | -24.0% |