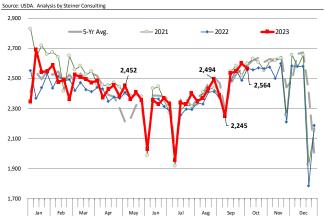

|                 | 31,918                 | -2.0%     | 217.4             | 0.1%      | 6,939                       | -1.9%     |
| Q2 2024               |                 | 30,934                 | 0.5%      | 214.8             | 0.3%      | 6,645                       | 0.8%      |
| Q3 2024               |                 | 31,431                 | 1.6%      | 209.0             | 0.0%      | 6,569                       | 1.6%      |
| Q4 2024               |                 | 33,295                 | 1.6%      | 214.5             | 0.5%      | 7,142                       | 2.1%      |
| Annual                |                 | 127,578                | 0.4%      | 213.9             | 0.2%      | 27,295                      | 0.6%      |

#### WEEKLY HOG SLAUGHTER. '000 HEAD



#### Barrow/Gilt Dressed Carcass Weights, 5-day Moving Avg. - Packer Hogs







### Ham, 23-27# Trmd Selected Ham, FOB Plant, USDA



#### Ham, Inner Shank, FOB Plant, USDA



#### Ham, Outer Shank, FOB Plant, USDA







Loin, 1/4 Trimmed Loin VAC, FOB Plant, USDA



|      |     | 5-YR. AVG | YR. AGO | CURRENT | FORECAST | % CH.  |
|------|-----|-----------|---------|---------|----------|--------|
| А    | pr  | 103.74    | 115.74  | 93.28   |          | -19.4% |
| M    | ay  | 127.70    | 120.23  | 105.11  |          | -12.6% |
| J    | un  | 107.21    | 127.00  | 109.62  |          | -13.7% |
|      | lul | 103.21    | 131.98  | 121.08  |          | -8.3%  |
| Α    | ug  | 102.45    | 126.73  | 117.61  |          | -7.2%  |
| S    | ер  | 100.35    | 120.97  | 117.21  |          | -