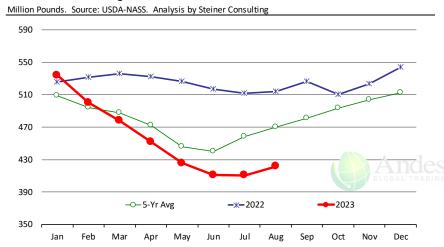

### **Beef Market Trends:**

- Fed cattle prices have been lower but the decline in futures has just as much to do with the decline in equities and other outside market than with the lower prices at wholesale.
- There is growing concern about beef demand going forward due to rising interest rates and steady erosion of purchasing power. This is reflected in part in our beef forecasts. While we expect beef prices to be up, the pace of price increases is expected to be slower than it was during the last three years even as beef production is forecast to decline by 6.8%.
- Fat beef trim prices have adjusted, a function of the slowdown in ground beef demand.
- Prices for end cuts, chucks and rounds, expected to stay well supported as consumers trade down.