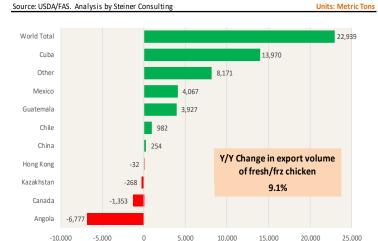

#### **Chicken Market Trends:**

- Egg sets and chick placements are currently running about 2.5% under last year's levels. This should keep overall chicken production under last year's levels.
- But even as overall production is lower than a year ago, there has been a notable improvement in the supply of jumbo birds (+9 lbs) coming to market. In early August slaughter of broilers over 7.75 pounds (usually averaging 9 pounds or more) was under 35 million head per week. In the last two weeks of September slaughter of big, processing type birds was around 48-49 million birds/week.
- Chicken breast prices have come under significant seasonal pressure after the brief price spike into Labor Day, with prices down as much as 60 cents (30%) from where they were three weeks ago. Back half of the bird, however, continues to trade firm, on good export demand, limited freezer inventory and higher prices in Brazil.