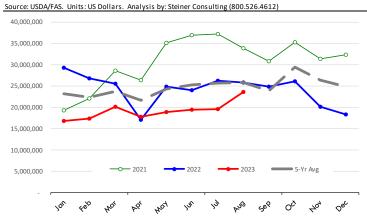

### Pork Market Trends:

- Hog slaughter was lower that the previous week but for the next 6-7 weeks slaughter should hover around 2.6 million head, helping bolster supply and pressure prices lower.
- Futures were lower earlier in the week, largely a knee-jerk reaction to the results of the September inventory survey. In the near term, however, wholesale pork prices have been more resilient than markets were expecting.
- Pork exports are expected to be robust in Q4 as packers currently are running behind in their shipments. Lower slaughter during the summer months and limited freezer inventory impacted the ability of packers to fill orders. Big sales to Mexico reported last week highlight the fact that demand from this market continues to be good and will underpin ham values in the near term.
- Loin prices seasonally decline in Nov/Dec. It remains to be seen if big outstanding sales to Japan turn into shipments.