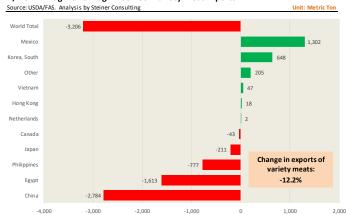

| 114.07  |         | 69.00    | -39.59 |
| Feb    | 90.90     | 102.69  |         | 69.00    | -32.89 |
| Mar    | 87.11     | 89.10   |         | 70.00    | -21.49 |



## **Special Monthly Update - Pork Exports**



#### Y/Y Ch. in Aug. 23 vs. Aug 22 US Fr, Froz & Pres Pork Export Volume



#### Y/Y Ch. in Aug. 23 vs. Aug 22 US Pork Variety Meat Exports



#### Quantity of US Exports of Fr/Frz/Cooked Pork: World Total



#### Quantity of US Exports of Fr/Frz/Cooked Pork: Mexico



### \$ Value of US Exports of Fr/Frz/Cooked Pork: World Total



#### \$ Value of US Exports of Fr/Frz/Cooked Pork: Mexico





## **Special Monthly Update - Beef Exports**



#### Y/Y Ch. in Aug. 23 vs. Aug 22 US Beef and Veal Export Volume



#### Y/Y Ch. in Aug. 23 vs. Aug 22 US Beef Variety Meat Exports



#### Quantity of US Exports of Fr/Frz/Pres Beef & Veal: World Total



#### Quantity of US Exports of Fr/Frz/Pres Beef: Mexico



#### \$ Value of US Exports of Fr/Frz/Pres Beef: World Total



#### \$ Value of US Exports of Fr/Frz/Pres Beef: Mexico





## **Special Monthly Update - Chicken Exports**



#### Y/Y Ch. in Aug. 23 vs. Aug 22 US Fresh/Frozen Broiler Meat Exports



#### Y/Y Ch. in Aug. 23 vs. Aug 22 US Broiler Export Value (\$)



### Quantity of US Exports of Fr/Frz Chicken: World Total



#### Quantity of US Exports of Fr/Frz Chicken: Mexico



#### \$ Value of US Exports of Fr/Frz Chicken: World Total



#### \$ Value of US Exports of Fr/Frz Chicken: Mexico







2,500,000

#### Y/Y Ch. in Aug. 23 vs. Aug 22 US Turkey Exports

-500

500

1.500

Source: USDA/FAS Units: Me