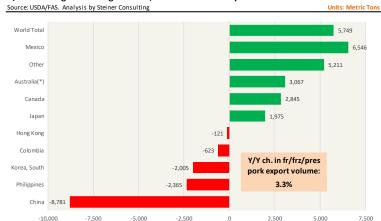

### Pork Market Trends:

- Hog slaughter was lower that the previous week but for the next 6-7 weeks slaughter should hover around 2.6 million head, helping bolster supply and pressure prices lower.
- Futures were lower earlier in the week, largely a knee-jerk reaction to the results of the September inventory survey. In the near term, however, wholesale pork prices have been more resilient than markets were expecting.
- Pork exports are expected to be robust in Q4 as packers currently are running behind in their shipments. Lower slaughter during the summer months and limited freezer inventory impacted the ability of packers to fill orders. Big sales to Mexico reported last week highlight the fact that demand from this market continues to be good and will underpin ham values in the near term.
- Loin prices seasonally decline in Nov/Dec. It remains to be seen if big outstanding sales to Japan turn into shipments.