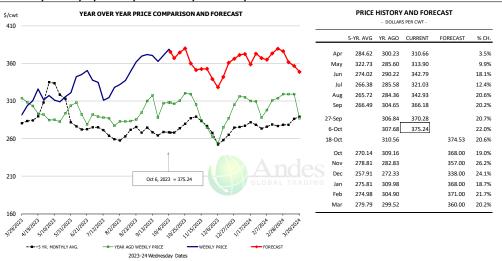

### Ham, 23-27# Trmd Selected Ham, FOB Plant, USDA

#### Ham, Inner Shank, FOB Plant, USDA

#### Ham, Outer Shank, FOB Plant, USDA

Loin, 1/4 Trimmed Loin VAC, FOB Plant, USDA

|      |     | 5-YR. AVG | YR. AGO | CURRENT | FORECAST | % CH.  |
|------|-----|-----------|---------|---------|----------|--------|
| А    | pr  | 103.74    | 115.74  | 93.28   |          | -19.4% |
| M    | ay  | 127.70    | 120.23  | 105.11  |          | -12.6% |
| J    | un  | 107.21    | 127.00  | 109.62  |          | -13.7% |
|      | lul | 103.21    | 131.98  | 121.08  |          | -8.3%  |
| Α    | ug  | 102.45    | 126.73  | 117.61  |          | -7.2%  |
| S    | ер  | 100.35    | 120.97  | 117.21  |          | -3.1%  |
| 27-S | ер  |           | 116.07  | 115.85  |          | -0.2%  |
| 6-0  | )ct |           | 113.28  | 113.67  |          | 0.3%   |
| 18-0 | )ct |           | 110.64  |         | 101.73   | -8.1%  |
| C    | )ct | 98.37     | 111.37  |         | 105.00   | -5.7%  |
| N    | ov  | 85.37     | 104.65  |         | 94.00    | -10.2% |
| _ 0  | ec  | 81.73     | 99.84   |         | 87.00    | -12.9% |
| 5 J  | an  | 89.39     | 103.98  |         | 92.00    | -11.5% |
| F    | eb  | 94.47     | 98.34   |         | 94.00    | -4.4%  |
| N    | ar  | 100.41    | 95.74   |         | 103.00   | 7.6%   |