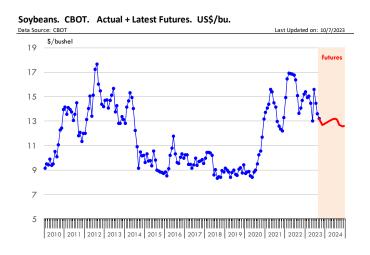

#### CHOICE, 120, 1, USDA, BRISKET, DECKLE-OFF, BONELESS, WT. AVG.

#### **Inside Skirt, USDA**