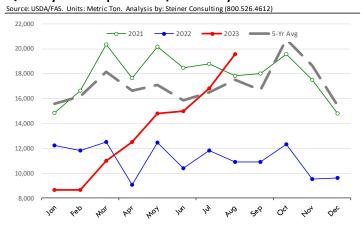

Aug. 23 vs. Aug 22 US Fresh/Frozen Broiler Meat Exports



#### Y/Y Ch. in Aug. 23 vs. Aug 22 US Broiler Export Value (\$)



### Quantity of US Exports of Fr/Frz Chicken: World Total



#### Quantity of US Exports of Fr/Frz Chicken: Mexico



#### \$ Value of US Exports of Fr/Frz Chicken: World Total



#### \$ Value of US Exports of Fr/Frz Chicken: Mexico







2,500,000

#### Y/Y Ch. in Aug. 23 vs. Aug 22 US Turkey Exports

-500

500

1.500

Source: USDA/FAS Units: Metric Tons World Total Mexico 5,552 Other 2,162 Hong Kong Haiti Panama Japan Change in turkey exports: Costa Rica 79.5% Dominican Republic 22

3.500

4.500

5.500

6.500

7.500

8.500

9.500

#### Y/Y Ch. in Aug. 23 vs. Aug 22 US Turkey Export Value (\$)



#### Quantity of US Exports of Fr/Frz Turkey: World Total

2.500



### Quantity of US Exports of Fr/Frz Turkey: Mexico

-1,500,000



#### \$ Value of US Exports of Fr/Frz Turkey Export Value: World Total



#### \$ Value of US Exports of Fr/Frz Turkey: Mexico







## **Special Monthly Update - Cold Storage Inventories**

### **USDA STOCKS IN COLD STORAGE REPORT**

| 102<br>112<br>120<br>106<br>72<br>100<br>104<br>98 |
|----------------------------------------------------|
| 112<br>120<br>106<br>72<br>100<br>104              |
| 112<br>120<br>106<br>72<br>100<br>104              |
| 112<br>120<br>106<br>72<br>100<br>104              |
| 120<br>106<br>72<br>100<br>104                     |
| 106<br>72<br>100<br>104                            |
| 72<br>100<br>104                                   |
| 100<br>104                                         |