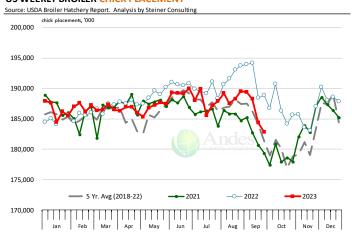

#### **Chicken Market Trends:**

- Egg sets and chick placements are currently running about 2.5% under last year's levels. This should keep overall chicken production under last year's levels.
- But even as overall production is lower than a year ago, there has been a notable improvement in the supply of jumbo birds (+9 lbs) coming to market. In early August slaughter of broilers over 7.75 pounds (usually averaging 9 pounds or more) was under 35 million head per week. In the last two weeks of September slaughter of big, processing type birds was around 48-49 million birds/week.
- Chicken breast prices have come under significant seasonal pressure after the brief price spike into Labor Day, with prices down as much as 60 cents (30%) from where they were three weeks ago. Back half of the bird, however, continues to trade firm, on good export demand, limited freezer inventory and higher prices in Brazil.

#### **US WEEKLY BROILER CHICK PLACEMENT**