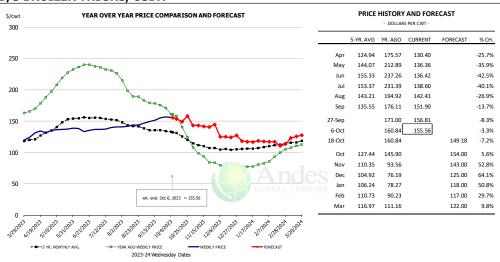

#### **BONELESS-SKINLESS TURKEY BREAST, TOM, FRESH, USDA**

|        |           | - DOLLAK | S PER CWT - |          |        |
|--------|-----------|----------|-------------|----------|--------|
|        | 5-YR. AVG | YR. AGO  | CURRENT     | FORECAST | % CH.  |
| Apr    | 243.81    | 515.46   | 318.21      |          | -38.3% |
| May    | 273.47    | 607.23   | 311.79      |          | -48.7% |
| Jun    | 291.47    | 640.36   | 272.65      |          | -57.4% |
| Jul    | 299.39    | 662.51   | 262.10      |          | -60.4% |
| Aug    | 308.02    | 665.00   | 259.79      |          | -60.9% |
| Sep    | 316.47    | 669.38   | 193.90      |          | -71.0% |
| 27-Sep |           | 670.00   | 259.32      |          | -61.3% |
| 6-Oct  |           | 670.00   | 260.00      |          | -61.2% |
| 18-Oct |           | 670.38   |             | 259.75   | -61.3% |
| Oct    | 322.19    | 670.10   |             | 260.00   | -61.2% |
| Nov    | 323.96    | 670.00   |             | 260.00   | -61.2% |
| Dec    | 322.57    | 664.00   |             | 255.00   | -61.6% |
| Jan    | 328.03    | 649.89   |             | 255.00   | -60.8% |
| Feb    | 302.70    | 520.33   |             | 260.00   | -50.0% |
| Mar    | 264.00    | 342.00   |             | 260.00   | -24.0% |