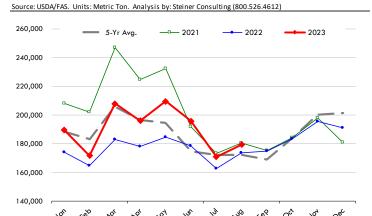

### Pork Market Trends:

- Hog slaughter was lower that the previous week but for the next 6-7 weeks slaughter should hover around 2.6 million head, helping bolster supply and pressure prices lower.
- Futures were lower earlier in the week, largely a knee-jerk reaction to the results of the September inventory survey. In the near term, however, wholesale pork prices have been more resilient than markets were expecting.
- Pork exports are expected to be robust in Q4 as packers currently are running behind in their shipments. Lower slaughter during the summer months and limited freezer inventory impacted the ability of packers to fill orders. Big sales to Mexico reported last week highlight the fact that demand from this market continues to be good and will underpin ham values in the near term.
- Loin prices seasonally decline in Nov/Dec. It remains to be seen if big outstanding sales to Japan turn into shipments.