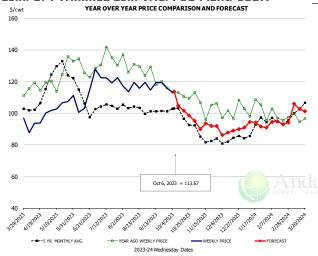

#### Picnic, Picnic Cushion Meat Combo, FOB Plant, USDA

|        | 5-YR. AVG | YR. AGO | CURRENT | FORECAST | % CH.  |
|--------|-----------|---------|---------|----------|--------|
| Apr    | 111.70    | 130.37  | 124.42  |          | -4.6%  |
| May    | 128.13    | 121.28  | 127.20  |          | 4.9%   |
| Jun    | 123.48    | 126.72  | 131.54  |          | 3.8%   |
| Jul    | 115.81    | 133.79  | 138.38  |          | 3.4%   |
| Aug    | 122.44    | 142.21  | 123.49  |          | -13.2% |
| Sep    | 123.13    | 142.67  | 123.48  |          | -13.4% |
| 27-Sep |           | 159.74  | 123.92  |          | -22.4% |
| 6-Oct  |           | 140.29  | 122.04  |          | -13.0% |
| 18-Oct |           | 135.52  |         | 119.46   | -11.9% |
| Oct    | 116.93    | 138.39  |         | 121.00   | -12.6% |
| Nov    | 118.45    | 132.82  |         | 122.00   | -8.1%  |
| Dec    | 125.64    | 135.97  |         | 125.00   | -8.1%  |
| Jan    | 116.64    | 131.95  |         | 131.00   | -0.7%  |
| Feb    | 108.23    | 120.62  |         | 130.00   | 7.8%   |
| Mar    | 116.23    | 123.91  |         | 137.00   | 10.6%  |