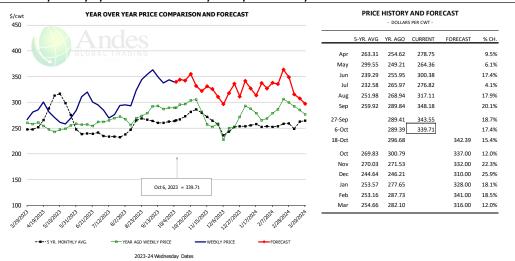

#### Picnic, Picnic Cushion Meat Combo, FOB Plant, USDA

|        | 5-YR. AVG | YR. AGO | CURRENT | FORECAST | % CH.  |
|--------|-----------|---------|---------|----------|--------|
| Apr    | 111.70    | 130.37  | 124.42  |          | -4.6%  |
| May    | 128.13    | 121.28  | 127.20  |          | 4.9%   |
| Jun    | 123.48    | 126.72  | 131.54  |          | 3.8%   |
| Jul    | 115.81    | 133.79  | 138.38  |          | 3.4%   |
| Aug    | 122.44    | 142.21  | 123.49  |          | -13.2% |
| Sep    | 123.13    | 142.67  | 123.48  |          | -13.4% |
| 27-Sep |           | 159.74  | 123.92  |          | -22.4% |
| 6-Oct  |           | 140.29  | 122.04  |          | -13.0% |
| 18-Oct |           | 135.52  |         | 119.46   | -11.9% |
| Oct    | 116.93    | 138.39  |         | 121.00   | -12.6% |
| Nov    | 118.45    | 132.82  |         | 122.00   | -8.1%  |
| Dec    | 125.64    | 135.97  |         | 125.00   | -8.1%  |
| Jan    | 116.64    | 131.95  |         | 131.00   | -0.7%  |
| Feb    | 108.23    | 120.62  |         | 130.00   | 7.8%   |
| Mar    | 116.23    | 123.91  |         | 137.00   | 10.6%  |