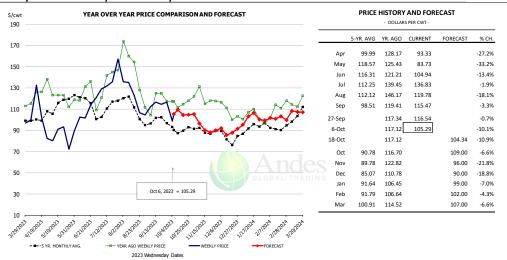

### Ham, 23-27# Trmd Selected Ham, FOB Plant, USDA

#### Ham, Outer Shank, FOB Plant, USDA

Loin, 1/4 Trimmed Loin VAC, FOB Plant, USDA

|      |     | 5-YR. AVG | YR. AGO | CURRENT | FORECAST | % CH.  |
|------|-----|-----------|---------|---------|----------|--------|
| А    | pr  | 103.74    | 115.74  | 93.28   |          | -19.4% |
| M    | ay  | 127.70    | 120.23  | 105.11  |          | -12.6% |
| J    | un  | 107.21    | 127.00  | 109.62  |          | -13.7% |
|      | lul | 103.21    | 131.98  | 121.08  |          | -8.3%  |
| Α    | ug  | 102.45    | 126.73  | 117.61  |          | -7.2%  |
| S    | ер  | 100.35    | 120.97  | 117.21  |          | -3.1%  |
| 27-S | ер  |           | 116.07  | 115.85  |          | -0.2%  |
| 6-0  | )ct |           | 113.28  | 113.67  |          | 0.3%   |
| 18-0 | )ct |           | 110.64  |         | 101.73   | -8.1%  |
| C    | )ct | 98.37     | 111.37  |         | 105.00   | -5.7%  |
| N    | ov  | 85.37     | 104.65  |         | 94.00    | -10.2% |
| _ 0  | ec  | 81.73     | 99.84   |         | 87.00    | -12.9% |
| 5 J  | an  | 89.39     | 103.98  |         | 92.00    | -11.5% |
| F    | eb  | 94.47     | 98.34   |         | 94.00    | -4.4%  |
| N    | ar  | 100.41    | 95.74   |         | 103.00   | 7.6%   |