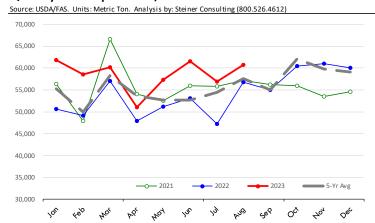

### Pork Market Trends:

- Hog slaughter was lower that the previous week but for the next 6-7 weeks slaughter should hover around 2.6 million head, helping bolster supply and pressure prices lower.
- Futures were lower earlier in the week, largely a knee-jerk reaction to the results of the September inventory survey. In the near term, however, wholesale pork prices have been more resilient than markets were expecting.
- Pork exports are expected to be robust in Q4 as packers currently are running behind in their shipments. Lower slaughter during the summer months and limited freezer inventory impacted the ability of packers to fill orders. Big sales to Mexico reported last week highlight the fact that demand from this market continues to be good and will underpin ham values in the near term.
- Loin prices seasonally decline in Nov/Dec. It remains to be seen if big outstanding sales to Japan turn into shipments.