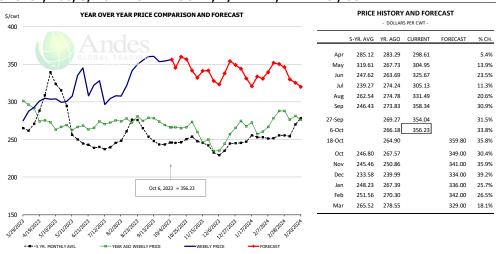

|                 | 7,771     | -6.5%     | 821.0      | 0.6%      | 6,380         | -6.0%     |
| Q4 2024        |                 | 7,498     | -7.6%     | 838.0      | 0.7%      | 6,283         | -6.9%     |
| Annual         |                 | 30,575    | -7.4%     | 826.0      | 0.8%      | 25,252        | -6.7%     |

#### WEEKLY STEER AND HEIFER SLAUGHTER. '000 HEAD



#### Weekly Average FI Cattle Carcass Weights (Includes Fed & Non Fed Cattle)





### **Beef Primal Values**





Primal Round Cutout Value, USDA, Daily, \$/cwt







#### USDA, 50CL BEEF TRIM, FRESH, NATIONAL, WT. AVG.





### SELECT. 114A. 3. SHOULDER CLOD. TRIMMED. 1/4" MAX, WT. AVG., USDA



#### SELECT, 170 GOOSENECK ROUND, 18-33, USDA







#### CHOICE, 168, 3, TOP INSIDE ROUND, 1/4" MAX, WT. AVG., USDA



#### CHOICE, 184, 3, USDA, TOP BUTT, BONELESS, WT. AVG.



#### CHOICE, 120, 1, USDA, BRISKET, DECKLE-OFF, BONELESS, WT. AVG.







#### **Inside Skirt, USDA**



#### CHOICE, 167A, 4, USDA, KNUCKLE, PEELED, WT. AVG.



#### CHOICE, 171B, 3, OUTSIDE ROUND, FLAT, WT. AVG., USDA





### CHOICE, 185A, 4, USDA, BOTTOM SIRLOIN, FLAP, WT. AVG.





| PRICE HISTORY AND FORECAST - DOLLARS PER CWT - |           |         |         |          |       |  |  |  |
|------------------------------------------------|-----------|---------|---------|----------|-------|--|--|--|
|                                                | 5-YR. AVG | YR. AGO | CURRENT | FORECAST | % CH. |  |  |  |
| Apr                                            | 635.30    | 710.42  | 769.80  |          | 8.4%  |  |  |  |
| May