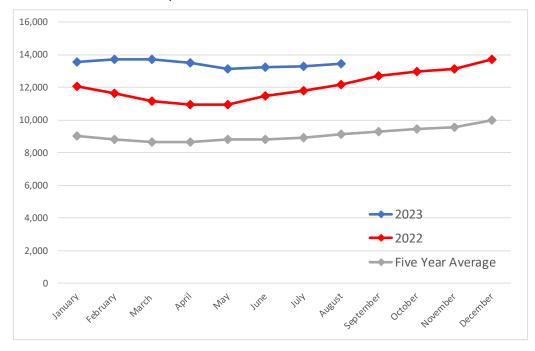

## **Turkey Market - Supply Situation & Outlook**

## **Weekly Turkey Production Statistics**

Source: USDA

| Source: USDA   |                 | Slaughter    |           | Dressed Wt |           | Production RTC |           |
|----------------|-----------------|--------------|-----------|------------|-----------|----------------|-----------|
|                |                 | (million hd) | % CH.     | LBS        | % CH.     | (Million lbs)  | % CH.     |
|                |                 |              |           |            |           |                |           |
| Year Ago       | 1-Oct-22        | 3.935        |           | 32.08      |           | 99.7           |           |
| Last Week      | 30-Sep-23       | 3.874        | -1.6%     | 31.43      | -2.0%     | 98.0           | -1.7%     |
| Prev. Week     | 23-Sep-23       | 3.979        |           | 30.21      |           | 100.1          |           |
| Last Week      | 30-Sep-23       | 3.874        | -2.6%     | 31.43      | 4.0%      | 98.0           | -2.1%     |
| YTD Last Year  | 1-Oct-22        | 143.4        |           | 30.17      |           | 3,616          |           |
| YTD This Year  | 30-Sep-23       | 150.2        | 4.8%      | 31.30      | 3.8%      | 3,786          | 4.7%      |
| Quarterly Hist | ory + Forecasts | S            |           |            |           |                |           |
|                | •               |              |           |            |           |                |           |
| Q1 2022        |                 | 51,920       |           | 26.46      |           | 1,374          |           |
| Q2 2022        |                 | 51,375       |           | 24.82      |           | 1,275          |           |
| Q3 2022        |                 | 51,562       |           | 24.51      |           | 1,264          |           |
| Q4 2022        |                 | 53,368       |           | 24.54      |           | 1,310          |           |
| Annual         |                 | 208,225      | Y/Y % CH. | 25.08      | Y/Y % CH. | 5,222          | Y/Y % CH. |
| Q1 2023        |                 | 51,957       | 0.1%      | 25.95      | -1.9%     | 1,348          | -1.8%     |
| Q2 2023        |                 | 54,878       | 6.8%      | 25.70      | 3.5%      | 1,410          | 10.6%     |
| Q3 2023        |                 | 54,056       | 4.8%      | 25.00      | 2.0%      | 1,351          | 6.9%      |
| Q4 2023        |                 | 56,570       | 6.0%      | 25.08      | 2.2%      | 1,419          | 8.3%      |
| Annual         |                 | 217,461      | 4.4%      | 25.43      | 1.4%      | 5,529          | 5.9%      |
|                |                 |              |           |            |           |                |           |
| Q1 2024        |                 | 52,892       | 1.8%      | 26.13      | 0.7%      | 1,382          | 2.5%      |
| Q2 2024        |                 | 55,646       | 1.4%      | 25.91      | 0.8%      | 1,442          | 2.2%      |
| Q3 2024        |                 | 55,463       | 2.6%      | 25.17      | 0.7%      | 1,396          | 3.3%      |
| Q4 2024        |                 | 57,755       | 2.1%      | 25.26      | 0.7%      | 1,459          | 2.8%      |
| Annual         |                 | 221,757      | 2.0%      | 25.62      | 0.7%      | 5,679          | 2.7%      |
|                |                 |              |           |            |           |                |           |