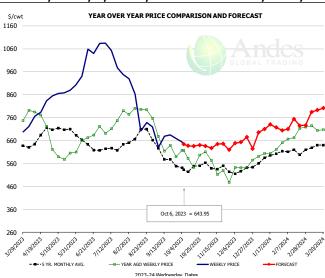

#### **Outside Skirt, USDA**

|        | 5-YR. AVG | YR. AGO | CURRENT | FORECAST | % CH.  |
|--------|-----------|---------|---------|----------|--------|
| Apr    | 703.16    | 769.89  | 1093.24 |          | 42.0%  |
| May    | 796.56    | 769.67  | 1104.74 |          | 43.5%  |
| Jun    | 748.49    | 729.78  | 1010.59 |          | 38.5%  |
| Jul    | 721.72    | 673.18  | 837.10  |          | 24.3%  |
| Aug    | 707.36    | 595.19  | 726.92  |          | 22.1%  |
| Sep    | 646.65    | 578.24  | 650.68  |          | 12.5%  |
| 27-Sep |           | 571.45  | 659.84  |          | 15.5%  |
| 6-Oct  |           | 548.42  | 647.41  |          | 18.1%  |
| 18-Oct |           | 529.58  |         | 646.28   | 22.0%  |
| Oct    | 566.38    | 509.60  |         | 655.00   | 28.5%  |
| Nov    | 566.09    | 513.55  |         | 675.00   | 31.4%  |
| Dec    | 556.31    | 571.77  |         | 690.00   | 20.7%  |
| Jan    | 604.32    | 681.69  |         | 710.00   | 4.2%   |
| Feb    | 649.02    | 758.93  |         | 744.00   | -2.0%  |
| Mar    | 690.67    | 942.37  |         | 761.00   | -19.2% |