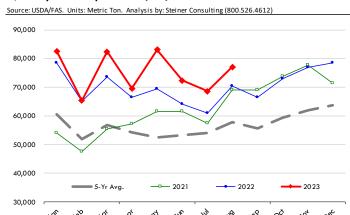

### Pork Market Trends:

- Hog slaughter was lower that the previous week but for the next 6-7 weeks slaughter should hover around 2.6 million head, helping bolster supply and pressure prices lower.
- Futures were lower earlier in the week, largely a knee-jerk reaction to the results of the September inventory survey. In the near term, however, wholesale pork prices have been more resilient than markets were expecting.
- Pork exports are expected to be robust in Q4 as packers currently are running behind in their shipments. Lower slaughter during the summer months and limited freezer inventory impacted the ability of packers to fill orders. Big sales to Mexico reported last week highlight the fact that demand from this market continues to be good and will underpin ham values in the near term.
- Loin prices seasonally decline in Nov/Dec. It remains to be seen if big outstanding sales to Japan turn into shipments.