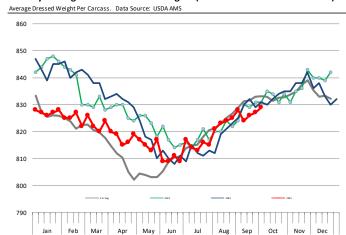

|                 |           |           |            |           |               |           |
| Q1 2024        |                 | 7,649     | -8.0%     | 828.0      | 0.9%      | 6,333         | -7.2%     |
| Q2 2024        |                 | 7,657     | -7.5%     | 817.0      | 0.8%      | 6,256         | -6.8%     |
| Q3 2024        |                 | 7,771     | -6.5%     | 821.0      | 0.6%      | 6,380         | -6.0%     |
| Q4 2024        |                 | 7,498     | -7.6%     | 838.0      | 0.7%      | 6,283         | -6.9%     |
| Annual         |                 | 30,575    | -7.4%     | 826.0      | 0.8%      | 25,252        | -6.7%     |

#### WEEKLY STEER AND HEIFER SLAUGHTER. '000 HEAD



#### Weekly Average FI Cattle Carcass Weights (Includes Fed & Non Fed Cattle)





### **Beef Primal Values**





Primal Round Cutout Value, USDA, Daily, \$/cwt







#### USDA, 50CL BEEF TRIM, FRESH, NATIONAL, WT. AVG.





### SELECT. 114A. 3. SHOULDER CLOD. TRIMMED. 1/4" MAX, WT. AVG., USDA



#### SELECT, 170 GOOSENECK ROUND, 18-33, USDA







#### CHOICE, 168, 3, TOP INSIDE ROUND, 1/4" MAX, WT. AVG., USDA



#### CHOICE, 184, 3, USDA, TOP BUTT, BONELESS, WT. AVG.



#### CHOICE, 120, 1, USDA, BRISKET, DECKLE-OFF, BONELESS, WT. AVG.







#### **Inside Skirt, USDA**



#### CHOICE, 167A, 4, USDA, KNUCKLE, PEELED, WT. AVG.



#### CHOICE, 171B, 3, OUTSIDE ROUND, FLAT, WT. AVG., USDA





### CHOICE, 185A, 4, USDA, BOTTOM SIRLOIN, FLAP, WT. AVG.





| PRICE HISTORY AND FORECAST - DOLLARS PER CWT - |           |         |         |          |       |  |  |  |
|