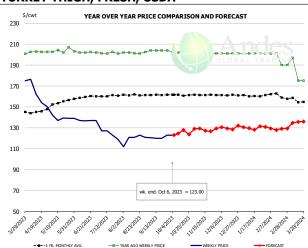

6.2% |
| Jul    | 160.33    | 281.25  | 133.38  |          | -52.6% |
| Aug    | 162.10    | 285.40  | 129.40  |          | -54.7% |
| Sep    | 164.08    | 287.00  | 129.00  |          | -55.1% |
| 27-Sep |           | 287.00  | 129.00  |          | -55.1% |
| 6-Oct  |           | 287.00  | 129.00  |          | -55.1% |
| 18-Oct |           | 286.33  |         | 132.18   | -53.8% |
| Oct    | 163.84    | 286.83  |         | 130.00   | -54.7% |
| Nov    | 164.88    | 287.00  |         | 130.00   | -54.7% |
| Dec    | 165.70    | 285.75  |         | 132.00   | -53.8% |
| Jan    | 166.45    | 282.00  |         | 132.00   | -53.2% |
| Feb    | 170.49    | 282.00  |         | 134.00   | -52.5% |
| Mar    | 172.79    | 282.00  |         | 134.00   | -52.5% |





#### TURKEY THIGH, FRESH, USDA



|        |           | - DULLAR | S PER CWT - |          |        |
|--------|-----------|----------|-------------|----------|--------|
|        | 5-YR. AVG | YR. AGO  | CURRENT     | FORECAST | % CH.  |
| Apr    | 145.73    | 202.72   | 160.85      |          | -20.7% |
| May    | 154.05    | 204.01   | 139.27      |          | -31.7% |
| Jun    | 159.23    | 202.38   | 136.91      |          | -32.3% |
| Jul    | 160.63    | 201.55   | 124.02      |          | -38.5% |
| Aug    | 161.42    | 201.79   | 119.57      |          | -40.7% |
| Sep    | 161.58    | 204.05   | 120.91      |          | -40.7% |
| 27-Sep |           | 204.21   | 123.00      |          | -39.8% |
| 6-Oct  |           | 202.67   | 123.00      |          | -39.3% |
| 18-Oct |           | 202.67   |             | 12