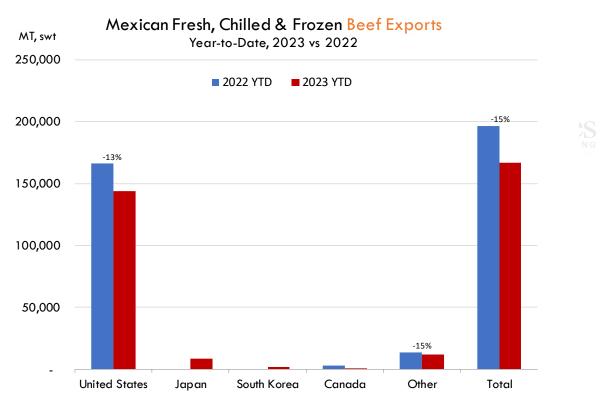

## **Beef Market - Supply Situation & Outlook**

## **Weekly Beef Production Statistics**

| Source | <br>- A |
|--------|---------|
|        |         |

| Source: USDA   |                 | -1        |           |            |           |               |           |
|----------------|-----------------|-----------|-----------|------------|-----------|---------------|-----------|
|                |                 | Slaughter | 0/ 611    | Dressed Wt | 0/ 611    | Production    | 0/ CU     |
|                |                 | (1000 hd) | % CH.     | LBS        | % CH.     | (Million lbs) | % CH.     |
| Year Ago       | 8-Oct-22        | 669.3     |           | 830.0      |           | 554.6         |           |
| This Week      | 7-Oct-23        | 628.0     | -6.2%     | 829.0      | -0.1%     | 519.2         | -6.4%     |
| Last Week      | 30-Sep-23       | 612.0     |           | 827.0      |           | 505.1         |           |
| This Week      | 7-Oct-23        | 628.0     | 2.6%      | 829.0      | 0.2%      | 519.2         | 2.8%      |
| YTD Last Year  | 8-Oct-22        | 26,039    |           | 824.8      |           | 21,478        |           |
| YTD This Year  | 7-Oct-23        | 24,868    | -4.5%     | 818.9      | -0.7%     | 20,364        | -5.2%     |
| Quarterly Hist | ory + Forecasts | i         |           |            |           |               |           |
| Q1 2022        |                 | 8,406     |           | 835.5      |           | 7,023         |           |
| Q2 2022        |                 | 8,673     |           | 815.3      |           | 7,072         |           |
| Q3 2022        |                 | 8,754     |           | 816.1      |           | 7,144         |           |
| Q4 2022        |                 | 8,492     |           | 830.4      |           | 7,052         |           |
| Annual         |                 | 34,325    | Y/Y % CH. | 824.3      | Y/Y % CH. | 28,291        | Y/Y % CH. |
| Q1 2023        |                 | 8,314     | -1.1%     | 820.5      | -1.8%     | 6,822         | -2.9%     |
| Q2 2023        |                 | 8,278     | -4.6%     | 810.6      | -0.6%     | 6,710         | -5.1%     |
| Q3 2023        |                 | 8,315     | -5.0%     | 816.0      | 0.0%      | 6,785         | -5.0%     |
| Q4 2023        |                 | 8,110     | -4.5%     | 832.0      | 0.2%      | 6,748         | -4.3%     |
| Annual         |                 | 33,017    | -3.8%     | 819.8      | -0.6%     | 27,065        | -4.3%     |
|                |                 |           |           |            |           |               |           |
| Q1 2024        |                 | 7,649     | -8.0%     | 828.0      | 0.9%      | 6,333         | -7.2%     |
| Q2 2024        |                 | 7,657     | -7.5%     | 817.0      | 0.8%      | 6,256         | -6.8%     |
| Q3 2024        |                 | 7,771     | -6.5%     | 821.0      | 0.6%      | 6,380         | -6.0%     |
| Q4 2024        |                 | 7,498     | -7.6%     | 838.0      | 0.7%      | 6,283         | -6.9%     |
| Annual         |                 | 30,575    | -7.4%     | 826.0      | 0.8%      | 25,252        | -6.7%     |