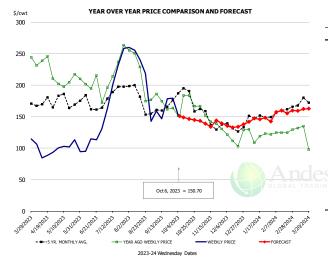

#### Belly, Derind Belly 9-13#, FOB Plant, USDA

|        | 5-YR. AVG | YR. AGO | CURRENT | FORECAST | % CH   |
|--------|-----------|---------|---------|----------|--------|
| Apr    | 163.70    | 232.37  | 100.59  |          | -56.7% |
| May    | 171.86    | 196.87  | 105.78  |          | -46.3% |
| Jun    | 164.90    | 200.32  | 112.03  |          | -44.1% |
| Jul    | 188.75    | 224.19  | 225.36  |          | 0.5%   |
| Aug    | 178.38    | 217.16  | 184.90  |          | -14.9% |
| Sep    | 158.49    | 166.87  | 154.33  |          | -7.5%  |
| 27-Sep |           | 163.94  | 179.23  |          | 9.3%   |
| 6-Oct  |           | 151.53  | 150.70  |          | -0.5%  |
| 18-Oct |           | 183.52  |         | 146.51   | -20.2% |
| Oct    | 183.46    | 171.72  |         | 151.00   | -12.1% |
| Nov    | 146.62    | 149.14  |         | 142.00   | -4.8%  |
| Dec    | 134.30    | 121.19  |         | 135.00   | 11.4%  |
| Jan    | 149.36    | 118.97  |         | 143.00   | 20.2%  |
| Feb    | 160.34    | 130.50  |         | 161.00   | 23.4%  |
| Mar    | 168.04    | 121.63  |         | 159.00   | 30.7%  |