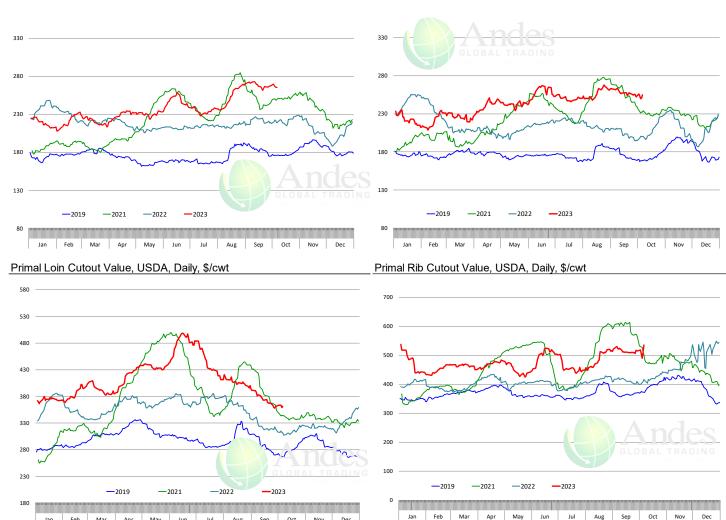

|
| Q1 2024        |                 | 7,649     | -8.0%     | 828.0      | 0.9%      | 6,333         | -7.2%     |
| Q2 2024        |                 | 7,657     | -7.5%     | 817.0      | 0.8%      | 6,256         | -6.8%     |
| Q3 2024        |                 | 7,771     | -6.5%     | 821.0      | 0.6%      | 6,380         | -6.0%     |
| Q4 2024        |                 | 7,498     | -7.6%     | 838.0      | 0.7%      | 6,283         | -6.9%     |
| Annual         |                 | 30,575    | -7.4%     | 826.0      | 0.8%      | 25,252        | -6.7%     |

#### WEEKLY STEER AND HEIFER SLAUGHTER. '000 HEAD



#### Weekly Average FI Cattle Carcass Weights (Includes Fed & Non Fed Cattle)





### **Beef Primal Values**





Primal Round Cutout Value, USDA, Daily, \$/cwt







#### USDA, 50CL BEEF TRIM, FRESH, NATIONAL, WT. AVG.





### SELECT. 114A. 3. SHOULDER CLOD. TRIMMED. 1/4" MAX, WT. AVG., USDA



#### SELECT, 170 GOOSENECK ROUND, 18-33, USDA







#### CHOICE, 168, 3, TOP INSIDE ROUND, 1/4" MAX, WT. AVG., USDA



#### CHOICE, 184, 3, USDA, TOP BUTT, BONELESS, WT. AVG.



#### CHOICE, 120, 1, USDA, BRISKET, DECKLE-OFF, BONELESS, WT. AVG.







#### **Inside Skirt, USDA**



#### CHOICE, 167A, 4, USDA, KNUCKLE, PEELED, WT. AVG.



#### CHOICE, 171B, 3, OUTSIDE ROUND, FLAT, WT. AVG., USDA





### CHOICE, 185A, 4, USDA, BOTTOM SIRLOIN, FLAP, WT. AVG.





| PRICE HISTORY AND FORECAST - DOLLARS PER CWT - |           |         |         |          |       |  |  |  |
|------------------------------------------------|-----------|---------|---------|-----