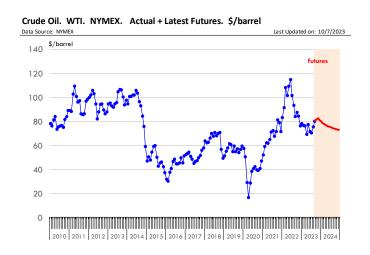

#### CHOICE, 120, 1, USDA, BRISKET, DECKLE-OFF, BONELESS, WT. AVG.

#### **Inside Skirt, USDA**