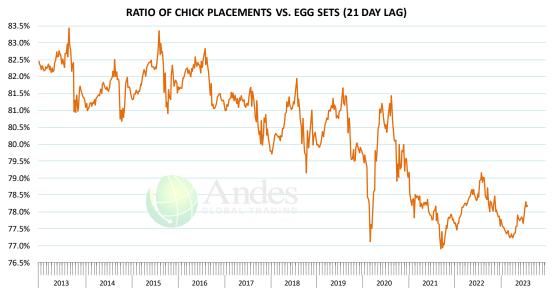

#### **Chicken Market Trends:**

- Egg sets and chick placements are currently running about 2.5% under last year's levels. This should keep overall chicken production under last year's levels.
- But even as overall production is lower than a year ago, there has been a notable improvement in the supply of jumbo birds (+9 lbs) coming to market. In early August slaughter of broilers over 7.75 pounds (usually averaging 9 pounds or more) was under 35 million head per week. In the last two weeks of September slaughter of big, processing type birds was around 48-49 million birds/week.
- Chicken breast prices have come under significant seasonal pressure after the brief price spike into Labor Day, with prices down as much as 60 cents (30%) from where they were three weeks ago. Back half of the bird, however, continues to trade firm, on good export demand, limited freezer inventory and higher prices in Brazil.