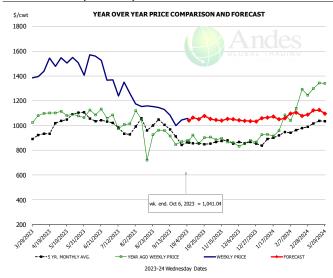

#### N.E. BROILER WINGS, USDA, WT.AVG.

|        | \$/cwt YEAR OVER YEAR PRICE COMPARISON AND FORECAST                                                                                                                                                                                                                                                                                                                                                                                                                                                                                                                                                                                                                                                                                                                                                                                                                                                                                                                                                                                                                                                                                                                                                                                                                                                                                                                                                                                                                                                                                                                                                                                                                                                                                                                                                                                                                                                                                                                                                                                                                                                                            |        | PRICE     |         | AND FOR | ECAST    |        |
|--------|--------------------------------------------------------------------------------------------------------------------------------------------------------------------------------------------------------------------------------------------------------------------------------------------------------------------------------------------------------------------------------------------------------------------------------------------------------------------------------------------------------------------------------------------------------------------------------------------------------------------------------------------------------------------------------------------------------------------------------------------------------------------------------------------------------------------------------------------------------------------------------------------------------------------------------------------------------------------------------------------------------------------------------------------------------------------------------------------------------------------------------------------------------------------------------------------------------------------------------------------------------------------------------------------------------------------------------------------------------------------------------------------------------------------------------------------------------------------------------------------------------------------------------------------------------------------------------------------------------------------------------------------------------------------------------------------------------------------------------------------------------------------------------------------------------------------------------------------------------------------------------------------------------------------------------------------------------------------------------------------------------------------------------------------------------------------------------------------------------------------------------|--------|-----------|---------|---------|----------|--------|
|        |                                                                                                                                                                                                                                                                                                                                                                                                                                                                                                                                                                                                                                                                                                                                                                                                                                                                                                                                                                                                                                                                                                                                                                                                                                                                                                                                                                                                                                                                                                                                                                                                                                                                                                                                                                                                                                                                                                                                                                                                                                                                                                                                |        | 5-YR. AVG | YR. AGO | CURRENT | FORECAST | % CH.  |
| 300    |                                                                                                                                                                                                                                                                                                                                                                                                                                                                                                                                                                                                                                                                                                                                                                                                                                                                                                                                                                                                                                                                                                                                                                                                                                                                                                                                                                                                                                                                                                                                                                                                                                                                                                                                                                                                                                                                                                                                                                                                                                                                                                                                | Apr    | 191.03    | 208.08  | 102.35  |          | -50.8% |
|        |                                                                                                                                                                                                                                                                                                                                                                                                                                                                                                                                                                                                                                                                                                                                                                                                                                                                                                                                                                                                                                                                                                                                                                                                                                                                                                                                                                                                                                                                                                                                                                                                                                                                                                                                                                                                                                                                                                                                                                                                                                                                                                                                | May    | 203.01    | 190.84  | 88.98   |          | -53.4% |
| 250    |                                                                                                                                                                                                                                                                                                                                                                                                                                                                                                                                                                                                                                                                                                                                                                                                                                                                                                                                                                                                                                                                                                                                                                                                                                                                                                                                                                                                                                                                                                                                                                                                                                                                                                                                                                                                                                                                                                                                                                                                                                                                                                                                | Jun    | 197.66    | 180.54  | 88.71   |          | -50.9% |
|        |                                                                                                                                                                                                                                                                                                                                                                                                                                                                                                                                                                                                                                                                                                                                                                                                                                                                                                                                                                                                                                                                                                                                                                                                                                                                                                                                                                                                                                                                                                                                                                                                                                                                                                                                                                                                                                                                                                                                                                                                                                                                                                                                | Jul    | 201.13    | 167.21  | 101.45  |          | -39.3% |
|        | r-8-6-18. ■                                                                                                                                                                                                                                                                                                                                                                                                                                                                                                                                                                                                                                                                                                                                                                                                                                                                                                                                                                                                                                                                                                                                                                                                                                                                                                                                                                                                                                                                                                                                                                                                                                                                                                                                                                                                                                                                                                                                                                                                                                                                                                                    | Aug    | 195.99    | 128.43  | 123.65  |          | -3.7%  |
| 200    | 1 - 1 - 1 - 1 - 1 - 1 - 1 - 1 - 1 - 1 -                                                                                                                                                                                                                                                                                                                                                                                                                                                                                                                                                                                                                                                                                                                                                                                                                                                                                                                                                                                                                                                                                                                                                                                                                                                                                                                                                                                                                                                                                                                                                                                                                                                                                                                                                                                                                                                                                                                                                                                                                                                                                        | Sep    | 194.49    | 117.28  | 153.86  |          | 31.2%  |
|        | and and and                                                                                                                                                                                                                                                                                                                                                                                                                                                                                                                                                                                                                                                                                                                                                                                                                                                                                                                                                                                                                                                                                                                                                                                                                                                                                                                                                                                                                                                                                                                                                                                                                                                                                                                                                                                                                                                                                                                                                                                                                                                                                                                    | 27-Sep |           | 116.74  | 167.33  |          | 43.3%  |
| 150    |                                                                                                                                                                                                                                                                                                                                                                                                                                                                                                                                                                                                                                                                                                                                                                                                                                                                                                                                                                                                                                                                                                                                                                                                                                                                                                                                                                                                                                                                                                                                                                                                                                                                                                                                                                                                                                                                                                                                                                                                                                                                                                                                | 6-Oct  |           | 111.08  | 169.29  |          | 52.4%  |
|        | B-8-94                                                                                                                                                                                                                                                                                                                                                                                                                                                                                                                                                                                                                                                                                                                                                                                                                                                                                                                                                                                                                                                                                                                                                                                                                                                                                                                                                                                                                                                                                                                                                                                                                                                                                                                                                                                                                                                                                                                                                                                                                                                                                                                         | 18-Oct |           | 109.52  |         | 167.41   | 52.9%  |
|        | be-e-a-a-a-a-a-a-a-a-a-a-a-a-a-a-a-a-a-a                                                                                                                                                                                                                                                                                                                                                                                                                                                                                                                                                                                                                                                                                                                                                                                                                                                                                                                                                                                                                                                                                                                                                                                                                                                                                                                                                                                                                                                                                                                                                                                                                                                                                                                                                                                                                                                                                                                                                                                                                                                                                       | Oct    | 190.83    | 109.19  |         | 170.00   | 55.7%  |
| 100    | 888888888888888888888888888888888888888                                                                                                                                                                                                                                                                                                                                                                                                                                                                                                                                                                                                                                                                                                                                                                                                                                                                                                                                                                                                                                                                                                                                                                                                                                                                                                                                                                                                                                                                                                                                                                                                                                                                                                                                                                                                                                                                                                                                                                                                                                                                                        | Nov    | 185.46    | 98.85   |         | 175.00   | 77.0%  |
|        | $\Delta$ nde                                                                                                                                                                                                                                                                                                                                                                                                                                                                                                                                                                                                                                                                                                                                                                                                                                                                                                                                                                                                                                                                                                                                                                                                                                                                                                                                                                                                                                                                                                                                                                                                                                                                                                                                                                                                                                                                                                                                                                                                                                                                                                                   | Dec    | 183.60    | 89.14   |         | 179.00   | 100.8% |
| 50     | 7 11100                                                                                                                                                                                                                                                                                                                                                                                                                                                                                                                                                                                                                                                                                                                                                                                                                                                                                                                                                                                                                                                                                                                                                                                                                                                                                                                                                                                                                                                                                                                                                                                                                                                                                                                                                                                                                                                                                                                                                                                                                                                                                                                        | Jan    | 192.21    | 91.24   |         | 180.00   | 97.3%  |
| 50     | wk. end. Oct 6, 2023 = 169.29                                                                                                                                                                                                                                                                                                                                                                                                                                                                                                                                                                                                                                                                                                                                                                                                                                                                                                                                                                                                                                                                                                                                                                                                                                                                                                                                                                                                                                                                                                                                                                                                                                                                                                                                                                                                                                                                                                                                                                                                                                                                                                  | Feb    | 203.46    | 110.29  |         | 182.00   | 65.0%  |
|        | WK. end. Oct 6, 2023 = 169.29                                                                                                                                                                                                                                                                                                                                                                                                                                                                                                                                                                                                                                                                                                                                                                                                                                                                                                                                                                                                                                                                                                                                                                                                                                                                                                                                                                                                                                                                                                                                                                                                                                                                                                                                                                                                                                                                                                                                                                                                                                                                                                  | Mar    | 194.96    | 108.19  |         | 171.00   | 58.1%  |
| 3/29/2 | ar water the hear the hear the hear the hear the heart and the heart the hea |        |           |         |         |          |        |
|        | - ◆- • 5 YR. MONTHLY AVG. —8— YEAR AGO WEEKLY PRICE —— WEEKLY PRICE —— FORECAST                                                                                                                                                                                                                                                                                                                                                                                                                                                                                                                                                                                                                                                                                                                                                                                                                                                                                                                                                                                                                                                                                                                                                                                                                                                                                                                                                                                                                                                                                                                                                                                                                                                                                                                                                                                                                                                                                                                                                                                                                                                |        |           |         |         |          |        |
|        | 2023-24 Wednesday Dates                                                                                                                                                                                                                                                                                                                                                                                                                                                                                                                                                                                                                                                                                                                                                                                                                                                                                                                                                                                                                                                                                                                                                                                                                                                                                                                                                                                                                                                                                                                                                                                                                                                                                                                                                                                                                                                                                                                                                                                                                                                                                                        |        |           |         |         |          |        |