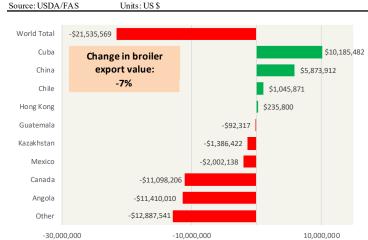

#### **Chicken Market Trends:**

- Egg sets and chick placements are currently running about 2.5% under last year's levels. This should keep overall chicken production under last year's levels.
- But even as overall production is lower than a year ago, there has been a notable improvement in the supply of jumbo birds (+9 lbs) coming to market. In early August slaughter of broilers over 7.75 pounds (usually averaging 9 pounds or more) was under 35 million head per week. In the last two weeks of September slaughter of big, processing type birds was around 48-49 million birds/week.
- Chicken breast prices have come under significant seasonal pressure after the brief price spike into Labor Day, with prices down as much as 60 cents (30%) from where they were three weeks ago. Back half of the bird, however, continues to trade firm, on good export demand, limited freezer inventory and higher prices in Brazil.