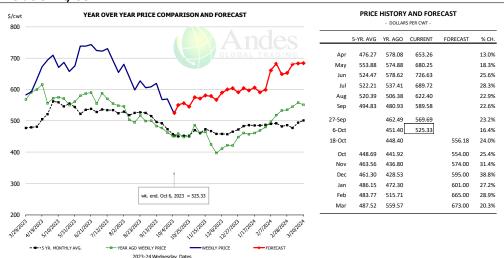

#### Picnic, Picnic Cushion Meat Combo, FOB Plant, USDA

|        | 5-YR. AVG | YR. AGO | CURRENT | FORECAST | % CH.  |
|--------|-----------|---------|---------|----------|--------|
| Apr    | 111.70    | 130.37  | 124.42  |          | -4.6%  |
| May    | 128.13    | 121.28  | 127.20  |          | 4.9%   |
| Jun    | 123.48    | 126.72  | 131.54  |          | 3.8%   |
| Jul    | 115.81    | 133.79  | 138.38  |          | 3.4%   |
| Aug    | 122.44    | 142.21  | 123.49  |          | -13.2% |
| Sep    | 123.13    | 142.67  | 123.48  |          | -13.4% |
| 27-Sep |           | 159.74  | 123.92  |          | -22.4% |
| 6-Oct  |           | 140.29  | 122.04  |          | -13.0% |
| 18-Oct |           | 135.52  |         | 119.46   | -11.9% |
| Oct    | 116.93    | 138.39  |         | 121.00   | -12.6% |
| Nov    | 118.45    | 132.82  |         | 122.00   | -8.1%  |
| Dec    | 125.64    | 135.97  |         | 125.00   | -8.1%  |
| Jan    | 116.64    | 131.95  |         | 131.00   | -0.7%  |
| Feb    | 108.23    | 120.62  |         | 130.00   | 7.8%   |
| Mar    | 116.23    | 123.91  |         | 137.00   | 10.6%  |