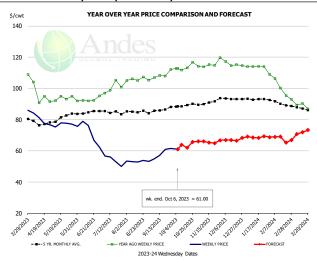

#### N.E. BROILER WINGS, USDA, WT.AVG.

|        | \$/cwt YEAR OVER YEAR PRICE COMPARISON AND FORECAST                                                                                                                                                                                                                                                                                                                                                                                                                                                                                                                                                                                                                                                                                                                                                                                                                                                                                                                                                                                                                                                                                                                                                                                                                                                                                                                                                                                                                                                                                                                                                                                                                                                                                                                                                                                                                                                                                                                                                                                                                                                                            |        | PRICE     |         | AND FOR | ECAST    |        |
|--------|--------------------------------------------------------------------------------------------------------------------------------------------------------------------------------------------------------------------------------------------------------------------------------------------------------------------------------------------------------------------------------------------------------------------------------------------------------------------------------------------------------------------------------------------------------------------------------------------------------------------------------------------------------------------------------------------------------------------------------------------------------------------------------------------------------------------------------------------------------------------------------------------------------------------------------------------------------------------------------------------------------------------------------------------------------------------------------------------------------------------------------------------------------------------------------------------------------------------------------------------------------------------------------------------------------------------------------------------------------------------------------------------------------------------------------------------------------------------------------------------------------------------------------------------------------------------------------------------------------------------------------------------------------------------------------------------------------------------------------------------------------------------------------------------------------------------------------------------------------------------------------------------------------------------------------------------------------------------------------------------------------------------------------------------------------------------------------------------------------------------------------|--------|-----------|---------|---------|----------|--------|
|        |                                                                                                                                                                                                                                                                                                                                                                                                                                                                                                                                                                                                                                                                                                                                                                                                                                                                                                                                                                                                                                                                                                                                                                                                                                                                                                                                                                                                                                                                                                                                                                                                                                                                                                                                                                                                                                                                                                                                                                                                                                                                                                                                |        | 5-YR. AVG | YR. AGO | CURRENT | FORECAST | % CH.  |
| 300    |                                                                                                                                                                                                                                                                                                                                                                                                                                                                                                                                                                                                                                                                                                                                                                                                                                                                                                                                                                                                                                                                                                                                                                                                                                                                                                                                                                                                                                                                                                                                                                                                                                                                                                                                                                                                                                                                                                                                                                                                                                                                                                                                | Apr    | 191.03    | 208.08  | 102.35  |          | -50.8% |
|        |                                                                                                                                                                                                                                                                                                                                                                                                                                                                                                                                                                                                                                                                                                                                                                                                                                                                                                                                                                                                                                                                                                                                                                                                                                                                                                                                                                                                                                                                                                                                                                                                                                                                                                                                                                                                                                                                                                                                                                                                                                                                                                                                | May    | 203.01    | 190.84  | 88.98   |          | -53.4% |
| 250    |                                                                                                                                                                                                                                                                                                                                                                                                                                                                                                                                                                                                                                                                                                                                                                                                                                                                                                                                                                                                                                                                                                                                                                                                                                                                                                                                                                                                                                                                                                                                                                                                                                                                                                                                                                                                                                                                                                                                                                                                                                                                                                                                | Jun    | 197.66    | 180.54  | 88.71   |          | -50.9% |
|        |                                                                                                                                                                                                                                                                                                                                                                                                                                                                                                                                                                                                                                                                                                                                                                                                                                                                                                                                                                                                                                                                                                                                                                                                                                                                                                                                                                                                                                                                                                                                                                                                                                                                                                                                                                                                                                                                                                                                                                                                                                                                                                                                | Jul    | 201.13    | 167.21  | 101.45  |          | -39.3% |
|        | r-8-6-18. ■                                                                                                                                                                                                                                                                                                                                                                                                                                                                                                                                                                                                                                                                                                                                                                                                                                                                                                                                                                                                                                                                                                                                                                                                                                                                                                                                                                                                                                                                                                                                                                                                                                                                                                                                                                                                                                                                                                                                                                                                                                                                                                                    | Aug    | 195.99    | 128.43  | 123.65  |          | -3.7%  |
| 200    | 1 - 1 - 1 - 1 - 1 - 1 - 1 - 1 - 1 - 1 -                                                                                                                                                                                                                                                                                                                                                                                                                                                                                                                                                                                                                                                                                                                                                                                                                                                                                                                                                                                                                                                                                                                                                                                                                                                                                                                                                                                                                                                                                                                                                                                                                                                                                                                                                                                                                                                                                                                                                                                                                                                                                        | Sep    | 194.49    | 117.28  | 153.86  |          | 31.2%  |
|        | and and and                                                                                                                                                                                                                                                                                                                                                                                                                                                                                                                                                                                                                                                                                                                                                                                                                                                                                                                                                                                                                                                                                                                                                                                                                                                                                                                                                                                                                                                                                                                                                                                                                                                                                                                                                                                                                                                                                                                                                                                                                                                                                                                    | 27-Sep |           | 116.74  | 167.33  |          | 43.3%  |
| 150    |                                                                                                                                                                                                                                                                                                                                                                                                                                                                                                                                                                                                                                                                                                                                                                                                                                                                                                                                                                                                                                                                                                                                                                                                                                                                                                                                                                                                                                                                                                                                                                                                                                                                                                                                                                                                                                                                                                                                                                                                                                                                                                                                | 6-Oct  |           | 111.08  | 169.29  |          | 52.4%  |
|        | B-8-94                                                                                                                                                                                                                                                                                                                                                                                                                                                                                                                                                                                                                                                                                                                                                                                                                                                                                                                                                                                                                                                                                                                                                                                                                                                                                                                                                                                                                                                                                                                                                                                                                                                                                                                                                                                                                                                                                                                                                                                                                                                                                                                         | 18-Oct |           | 109.52  |         | 167.41   | 52.9%  |
|        | be-e-a-a-a-a-a-a-a-a-a-a-a-a-a-a-a-a-a-a                                                                                                                                                                                                                                                                                                                                                                                                                                                                                                                                                                                                                                                                                                                                                                                                                                                                                                                                                                                                                                                                                                                                                                                                                                                                                                                                                                                                                                                                                                                                                                                                                                                                                                                                                                                                                                                                                                                                                                                                                                                                                       | Oct    | 190.83    | 109.19  |         | 170.00   | 55.7%  |
| 100    | 888888888888888888888888888888888888888                                                                                                                                                                                                                                                                                                                                                                                                                                                                                                                                                                                                                                                                                                                                                                                                                                                                                                                                                                                                                                                                                                                                                                                                                                                                                                                                                                                                                                                                                                                                                                                                                                                                                                                                                                                                                                                                                                                                                                                                                                                                                        | Nov    | 185.46    | 98.85   |         | 175.00   | 77.0%  |
|        | $\Delta$ nde                                                                                                                                                                                                                                                                                                                                                                                                                                                                                                                                                                                                                                                                                                                                                                                                                                                                                                                                                                                                                                                                                                                                                                                                                                                                                                                                                                                                                                                                                                                                                                                                                                                                                                                                                                                                                                                                                                                                                                                                                                                                                                                   | Dec    | 183.60    | 89.14   |         | 179.00   | 100.8% |
| 50     | 7 11100                                                                                                                                                                                                                                                                                                                                                                                                                                                                                                                                                                                                                                                                                                                                                                                                                                                                                                                                                                                                                                                                                                                                                                                                                                                                                                                                                                                                                                                                                                                                                                                                                                                                                                                                                                                                                                                                                                                                                                                                                                                                                                                        | Jan    | 192.21    | 91.24   |         | 180.00   | 97.3%  |
| 50     | wk. end. Oct 6, 2023 = 169.29                                                                                                                                                                                                                                                                                                                                                                                                                                                                                                                                                                                                                                                                                                                                                                                                                                                                                                                                                                                                                                                                                                                                                                                                                                                                                                                                                                                                                                                                                                                                                                                                                                                                                                                                                                                                                                                                                                                                                                                                                                                                                                  | Feb    | 203.46    | 110.29  |         | 182.00   | 65.0%  |
|        | WK. end. Oct 6, 2023 = 169.29                                                                                                                                                                                                                                                                                                                                                                                                                                                                                                                                                                                                                                                                                                                                                                                                                                                                                                                                                                                                                                                                                                                                                                                                                                                                                                                                                                                                                                                                                                                                                                                                                                                                                                                                                                                                                                                                                                                                                                                                                                                                                                  | Mar    | 194.96    | 108.19  |         | 171.00   | 58.1%  |
| 3/29/2 | ar water the hear the hear the hear the hear the heart and the heart the hea |        |           |         |         |          |        |
|        | - ◆- • 5 YR. MONTHLY AVG. —8— YEAR AGO WEEKLY PRICE —— WEEKLY PRICE —— FORECAST                                                                                                                                                                                                                                                                                                                                                                                                                                                                                                                                                                                                                                                                                                                                                                                                                                                                                                                                                                                                                                                                                                                                                                                                                                                                                                                                                                                                                                                                                                                                                                                                                                                                                                                                                                                                                                                                                                                                                                                                                                                |        |           |         |         |          |        |
|        | 2023-24 Wednesday Dates                                                                                                                                                                                                                                                                                                                                                                                                                                                                                                                                                                                                                                                                                                                                                                                                                                                                                                                                                                                                                                                                                                                                                                                                                                                                                                                                                                                                                                                                                                                                                                                                                                                                                                                                                                                                                                                                                                                                                                                                                                                                                                        |        |           |         |         |          |        |