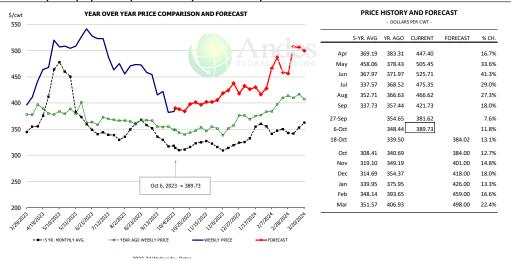

0.6%      | 6,380         | -6.0%     |
| Q4 2024        |                 | 7,498     | -7.6%     | 838.0      | 0.7%      | 6,283         | -6.9%     |
| Annual         |                 | 30,575    | -7.4%     | 826.0      | 0.8%      | 25,252        | -6.7%     |

#### WEEKLY STEER AND HEIFER SLAUGHTER. '000 HEAD



#### Weekly Average FI Cattle Carcass Weights (Includes Fed & Non Fed Cattle)





### **Beef Primal Values**





Primal Round Cutout Value, USDA, Daily, \$/cwt







#### USDA, 50CL BEEF TRIM, FRESH, NATIONAL, WT. AVG.





### SELECT. 114A. 3. SHOULDER CLOD. TRIMMED. 1/4" MAX, WT. AVG., USDA



#### SELECT, 170 GOOSENECK ROUND, 18-33, USDA







#### CHOICE, 168, 3, TOP INSIDE ROUND, 1/4" MAX, WT. AVG., USDA



#### CHOICE, 184, 3, USDA, TOP BUTT, BONELESS, WT. AVG.



#### CHOICE, 120, 1, USDA, BRISKET, DECKLE-OFF, BONELESS, WT. AVG.







#### **Inside Skirt, USDA**



#### CHOICE, 167A, 4, USDA, KNUCKLE, PEELED, WT. AVG.



#### CHOICE, 171B, 3, OUTSIDE ROUND, FLAT, WT. AVG., USDA





### CHOICE, 185A, 4, USDA, BOTTOM SIRLOIN, FLAP, WT. AVG.





| PRICE HISTORY AND FORECAST - DOLLARS PER CWT - |           |         |         |          |       |  |  |  |
|------------------------------------------------|-----------|---------|---------|----------|-------|--|--|--|
|                                                | 5-YR. AVG | YR. AGO | CURRENT | FORECAST | % CH. |  |  |  |
| Apr                                            | 635.30    | 710.42  | 769.80  |          | 8.4%  |  |  |  |
| May                                            | 707.01    | 603