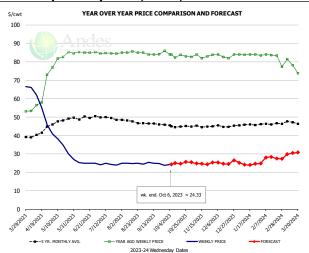

### Mech. Sep. Turkey-Fresh, USDA, WT.AVG.

|        | 5-YR. AVG | YR. AGO | CURRENT | FORECAST | % CH.  |
|--------|-----------|---------|---------|----------|--------|
| Apr    | 41.36     | 60.21   | 57.30   |          | -4.8%  |
| May    | 47.76     | 81.62   | 34.21   |          | -58.1% |
| Jun    | 49.56     | 85.02   | 25.07   |          | -70.5% |
| Jul    | 49.76     | 84.56   | 24.37   |          | -71.2% |
| Aug    | 47.77     | 85.11   | 24.84   |          | -70.8% |
| Sep    | 46.28     | 84.46   | 24.75   |          | -70.7% |
| 27-Sep |           | 85.91   | 23.80   |          | -72.3% |
| 6-Oct  |           | 84.00   | 24.33   |          | -71.0% |
| 18-Oct |           | 83.82   |         | 24.70    | -70.5% |
| Oct    | 45.05     | 83.29   |         | 25.00    | -70.0% |
| Nov    | 44.93     | 83.08   |         | 25.00    | -69.9% |
| Dec    | 45.04     | 83.15   |         | 25.00    | -69.9% |
| Jan    | 45.73     | 83.92   |         | 25.00    | -70.2% |
| Feb    | 46.28     | 83.61   |         | 28.00    | -66.5% |
| Mar    | 46.58     | 75.46   |         | 30.00    | -60.2% |