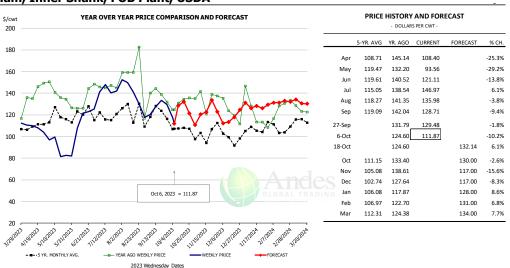

| 30,934                 | 0.5%      | 214.8             | 0.3%      | 6,645                       | 0.8%      |
| Q3 2024               |                 | 31,431                 | 1.6%      | 209.0             | 0.0%      | 6,569                       | 1.6%      |
| Q4 2024               |                 | 33,295                 | 1.6%      | 214.5             | 0.5%      | 7,142                       | 2.1%      |
| Annual                |                 | 127,578                | 0.4%      | 213.9             | 0.2%      | 27,295                      | 0.6%      |

#### WEEKLY HOG SLAUGHTER. '000 HEAD



#### Barrow/Gilt Dressed Carcass Weights, 5-day Moving Avg. - Packer Hogs







### Ham, 23-27# Trmd Selected Ham, FOB Plant, USDA



#### Ham, Inner Shank, FOB Plant, USDA



#### Ham, Outer Shank, FOB Plant, USDA







Loin, 1/4 Trimmed Loin VAC, FOB Plant, USDA



|      |     | 5-YR. AVG | YR. AGO | CURRENT | FORECAST | % CH.  |
|------|-----|-----------|---------|---------|----------|--------|
| А    | pr  | 103.74    | 115.74  | 93.28   |          | -19.4% |
| M    | ay  | 127.70    | 120.23  | 105.11  |          | -12.6% |
| J    | un  | 107.21    | 127.00  | 109.62  |          | -13.7% |
|      | lul | 103.21    | 131.98  | 121.08  |          | -8.3%  |
| Α    | ug  | 102.45    | 126.73  | 117.61  |          | -7.2%  |
| S    | ер  | 100.35    | 120.97  | 117.21  |          | -3.1%  |
| 27-S | ер  |           | 116.07  | 115.85  |          | -0.2%  |
| 6-0  | )ct |           | 113.28  | 113.67  |          | 0.3%   |
| 18-0 | )ct |           | 110.64