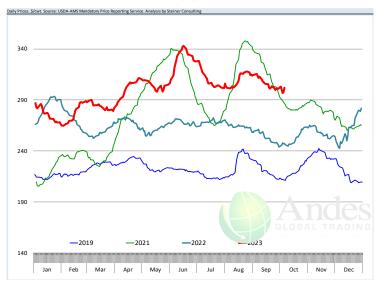

|            |           |               |           |
| Q1 2024        |                 | 7,649     | -8.0%     | 828.0      | 0.9%      | 6,333         | -7.2%     |
| Q2 2024        |                 | 7,657     | -7.5%     | 817.0      | 0.8%      | 6,256         | -6.8%     |
| Q3 2024        |                 | 7,771     | -6.5%     | 821.0      | 0.6%      | 6,380         | -6.0%     |
| Q4 2024        |                 | 7,498     | -7.6%     | 838.0      | 0.7%      | 6,283         | -6.9%     |
| Annual         |                 | 30,575    | -7.4%     | 826.0      | 0.8%      | 25,252        | -6.7%     |

#### WEEKLY STEER AND HEIFER SLAUGHTER. '000 HEAD



#### Weekly Average FI Cattle Carcass Weights (Includes Fed & Non Fed Cattle)





### **Beef Primal Values**





Primal Round Cutout Value, USDA, Daily, \$/cwt







#### USDA, 50CL BEEF TRIM, FRESH, NATIONAL, WT. AVG.





### SELECT. 114A. 3. SHOULDER CLOD. TRIMMED. 1/4" MAX, WT. AVG., USDA



#### SELECT, 170 GOOSENECK ROUND, 18-33, USDA







#### CHOICE, 168, 3, TOP INSIDE ROUND, 1/4" MAX, WT. AVG., USDA



#### CHOICE, 184, 3, USDA, TOP BUTT, BONELESS, WT. AVG.



#### CHOICE, 120, 1, USDA, BRISKET, DECKLE-OFF, BONELESS, WT. AVG.







#### **Inside Skirt, USDA**



#### CHOICE, 167A, 4, USDA, KNUCKLE, PEELED, WT. AVG.



#### CHOICE, 171B, 3, OUTSIDE ROUND, FLAT, WT. AVG., USDA





### CHOICE, 185A, 4, USDA, BOTTOM SIRLOIN, FLAP, WT. AVG.





| PRICE HISTORY AND FORECAST - DOLLARS PER CWT - |           |         |         |          |       |  |  |  |
|----------------------------------