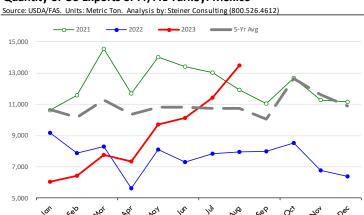

Y Ch. in Aug. 23 vs. Aug 22 US Broiler Export Value (\$)



### Quantity of US Exports of Fr/Frz Chicken: World Total



#### Quantity of US Exports of Fr/Frz Chicken: Mexico



#### \$ Value of US Exports of Fr/Frz Chicken: World Total



#### \$ Value of US Exports of Fr/Frz Chicken: Mexico







2,500,000

#### Y/Y Ch. in Aug. 23 vs. Aug 22 US Turkey Exports

-500

500

1.500

Source: USDA/FAS Units: Metric Tons World Total Mexico 5,552 Other 2,162 Hong Kong Haiti Panama Japan Change in turkey exports: Costa Rica 79.5% Dominican Republic 22

3.500

4.500

5.500

6.500

7.500

8.500

9.500

#### Y/Y Ch. in Aug. 23 vs. Aug 22 US Turkey Export Value (\$)



#### Quantity of US Exports of Fr/Frz Turkey: World Total

2.500



### Quantity of US Exports of Fr/Frz Turkey: Mexico

-1,500,000



#### \$ Value of US Exports of Fr/Frz Turkey Export Value: World Total



#### \$ Value of US Exports of Fr/Frz Turkey: Mexico







## **Special Monthly Update - Cold Storage Inventories**

### **USDA STOCKS IN COLD STORAGE REPORT**

| 102<br>112<br>120<br>106<br>72<br>100<br>104<br>98 |
|----------------------------------------------------|
| 112<br>120<br>106<br>72<br>100<br>104              |
| 112<br>120<br>106<br>72<br>100<br>104              |
| 112<br>120<br>106<br>72<br>100<br>104              |
| 120<br>106<br>72<br>100<br>104                     |
| 106<br>72<br>100<br>104                            |
| 72<br>100<br>104                                   |
| 100<br>104                                         |
| 104                                                |
|