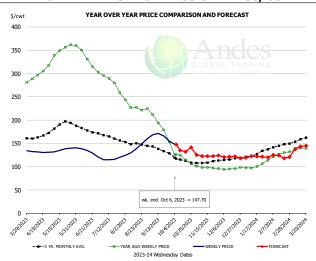

#### N.E. BROILER WINGS, USDA, WT.AVG.

|        | \$/cwt YEAR OVER YEAR PRICE COMPARISON AND FORECAST                                                                                                                                                                                                                                                                                                                                                                                                                                                                                                                                                                                                                                                                                                                                                                                                                                                                                                                                                                                                                                                                                                                                                                                                                                                                                                                                                                                                                                                                                                                                                                                                                                                                                                                                                                                                                                                                                                                                                                                                                                                                            |        | PRICE     |         | AND FOR | ECAST    |        |
|--------|--------------------------------------------------------------------------------------------------------------------------------------------------------------------------------------------------------------------------------------------------------------------------------------------------------------------------------------------------------------------------------------------------------------------------------------------------------------------------------------------------------------------------------------------------------------------------------------------------------------------------------------------------------------------------------------------------------------------------------------------------------------------------------------------------------------------------------------------------------------------------------------------------------------------------------------------------------------------------------------------------------------------------------------------------------------------------------------------------------------------------------------------------------------------------------------------------------------------------------------------------------------------------------------------------------------------------------------------------------------------------------------------------------------------------------------------------------------------------------------------------------------------------------------------------------------------------------------------------------------------------------------------------------------------------------------------------------------------------------------------------------------------------------------------------------------------------------------------------------------------------------------------------------------------------------------------------------------------------------------------------------------------------------------------------------------------------------------------------------------------------------|--------|-----------|---------|---------|----------|--------|
|        |                                                                                                                                                                                                                                                                                                                                                                                                                                                                                                                                                                                                                                                                                                                                                                                                                                                                                                                                                                                                                                                                                                                                                                                                                                                                                                                                                                                                                                                                                                                                                                                                                                                                                                                                                                                                                                                                                                                                                                                                                                                                                                                                |        | 5-YR. AVG | YR. AGO | CURRENT | FORECAST | % CH.  |
| 300    |                                                                                                                                                                                                                                                                                                                                                                                                                                                                                                                                                                                                                                                                                                                                                                                                                                                                                                                                                                                                                                                                                                                                                                                                                                                                                                                                                                                                                                                                                                                                                                                                                                                                                                                                                                                                                                                                                                                                                                                                                                                                                                                                | Apr    | 191.03    | 208.08  | 102.35  |          | -50.8% |
|        |                                                                                                                                                                                                                                                                                                                                                                                                                                                                                                                                                                                                                                                                                                                                                                                                                                                                                                                                                                                                                                                                                                                                                                                                                                                                                                                                                                                                                                                                                                                                                                                                                                                                                                                                                                                                                                                                                                                                                                                                                                                                                                                                | May    | 203.01    | 190.84  | 88.98   |          | -53.4% |
| 250    |                                                                                                                                                                                                                                                                                                                                                                                                                                                                                                                                                                                                                                                                                                                                                                                                                                                                                                                                                                                                                                                                                                                                                                                                                                                                                                                                                                                                                                                                                                                                                                                                                                                                                                                                                                                                                                                                                                                                                                                                                                                                                                                                | Jun    | 197.66    | 180.54  | 88.71   |          | -50.9% |
|        |                                                                                                                                                                                                                                                                                                                                                                                                                                                                                                                                                                                                                                                                                                                                                                                                                                                                                                                                                                                                                                                                                                                                                                                                                                                                                                                                                                                                                                                                                                                                                                                                                                                                                                                                                                                                                                                                                                                                                                                                                                                                                                                                | Jul    | 201.13    | 167.21  | 101.45  |          | -39.3% |
|        | r-8-6-18. ■                                                                                                                                                                                                                                                                                                                                                                                                                                                                                                                                                                                                                                                                                                                                                                                                                                                                                                                                                                                                                                                                                                                                                                                                                                                                                                                                                                                                                                                                                                                                                                                                                                                                                                                                                                                                                                                                                                                                                                                                                                                                                                                    | Aug    | 195.99    | 128.43  | 123.65  |          | -3.7%  |
| 200    | 1 - 1 - 1 - 1 - 1 - 1 - 1 - 1 - 1 - 1 -                                                                                                                                                                                                                                                                                                                                                                                                                                                                                                                                                                                                                                                                                                                                                                                                                                                                                                                                                                                                                                                                                                                                                                                                                                                                                                                                                                                                                                                                                                                                                                                                                                                                                                                                                                                                                                                                                                                                                                                                                                                                                        | Sep    | 194.49    | 117.28  | 153.86  |          | 31.2%  |
|        | and and and                                                                                                                                                                                                                                                                                                                                                                                                                                                                                                                                                                                                                                                                                                                                                                                                                                                                                                                                                                                                                                                                                                                                                                                                                                                                                                                                                                                                                                                                                                                                                                                                                                                                                                                                                                                                                                                                                                                                                                                                                                                                                                                    | 27-Sep |           | 116.74  | 167.33  |          | 43.3%  |
| 150    |                                                                                                                                                                                                                                                                                                                                                                                                                                                                                                                                                                                                                                                                                                                                                                                                                                                                                                                                                                                                                                                                                                                                                                                                                                                                                                                                                                                                                                                                                                                                                                                                                                                                                                                                                                                                                                                                                                                                                                                                                                                                                                                                | 6-Oct  |           | 111.08  | 169.29  |          | 52.4%  |
|        | B-8-94                                                                                                                                                                                                                                                                                                                                                                                                                                                                                                                                                                                                                                                                                                                                                                                                                                                                                                                                                                                                                                                                                                                                                                                                                                                                                                                                                                                                                                                                                                                                                                                                                                                                                                                                                                                                                                                                                                                                                                                                                                                                                                                         | 18-Oct |           | 109.52  |         | 167.41   | 52.9%  |
|        | be-e-a-a-a-a-a-a-a-a-a-a-a-a-a-a-a-a-a-a                                                                                                                                                                                                                                                                                                                                                                                                                                                                                                                                                                                                                                                                                                                                                                                                                                                                                                                                                                                                                                                                                                                                                                                                                                                                                                                                                                                                                                                                                                                                                                                                                                                                                                                                                                                                                                                                                                                                                                                                                                                                                       | Oct    | 190.83    | 109.19  |         | 170.00   | 55.7%  |
| 100    | 888888888888888888888888888888888888888                                                                                                                                                                                                                                                                                                                                                                                                                                                                                                                                                                                                                                                                                                                                                                                                                                                                                                                                                                                                                                                                                                                                                                                                                                                                                                                                                                                                                                                                                                                                                                                                                                                                                                                                                                                                                                                                                                                                                                                                                                                                                        | Nov    | 185.46    | 98.85   |         | 175.00   | 77.0%  |
|        | $\Delta$ nde                                                                                                                                                                                                                                                                                                                                                                                                                                                                                                                                                                                                                                                                                                                                                                                                                                                                                                                                                                                                                                                                                                                                                                                                                                                                                                                                                                                                                                                                                                                                                                                                                                                                                                                                                                                                                                                                                                                                                                                                                                                                                                                   | Dec    | 183.60    | 89.14   |         | 179.00   | 100.8% |
| 50     | 7 11100                                                                                                                                                                                                                                                                                                                                                                                                                                                                                                                                                                                                                                                                                                                                                                                                                                                                                                                                                                                                                                                                                                                                                                                                                                                                                                                                                                                                                                                                                                                                                                                                                                                                                                                                                                                                                                                                                                                                                                                                                                                                                                                        | Jan    | 192.21    | 91.24   |         | 180.00   | 97.3%  |
| 50     | wk. end. Oct 6, 2023 = 169.29                                                                                                                                                                                                                                                                                                                                                                                                                                                                                                                                                                                                                                                                                                                                                                                                                                                                                                                                                                                                                                                                                                                                                                                                                                                                                                                                                                                                                                                                                                                                                                                                                                                                                                                                                                                                                                                                                                                                                                                                                                                                                                  | Feb    | 203.46    | 110.29  |         | 182.00   | 65.0%  |
|        | WK. end. Oct 6, 2023 = 169.29                                                                                                                                                                                                                                                                                                                                                                                                                                                                                                                                                                                                                                                                                                                                                                                                                                                                                                                                                                                                                                                                                                                                                                                                                                                                                                                                                                                                                                                                                                                                                                                                                                                                                                                                                                                                                                                                                                                                                                                                                                                                                                  | Mar    | 194.96    | 108.19  |         | 171.00   | 58.1%  |
| 3/29/2 | ar water the hear the hear the hear the hear the heart and the heart the hea |        |           |         |         |          |        |
|        | - ◆- • 5 YR. MONTHLY AVG. —8— YEAR AGO WEEKLY PRICE —— WEEKLY PRICE —— FORECAST                                                                                                                                                                                                                                                                                                                                                                                                                                                                                                                                                                                                                                                                                                                                                                                                                                                                                                                                                                                                                                                                                                                                                                                                                                                                                                                                                                                                                                                                                                                                                                                                                                                                                                                                                                                                                                                                                                                                                                                                                                                |        |           |         |         |          |        |
|        | 2023-24 Wednesday Dates                                                                                                                                                                                                                                                                                                                                                                                                                                                                                                                                                                                                                                                                                                                                                                                                                                                                                                                                                                                                                                                                                                                                                                                                                                                                                                                                                                                                                                                                                                                                                                                                                                                                                                                                                                                                                                                                                                                                                                                                                                                                                                        |        |           |         |         |          |        |