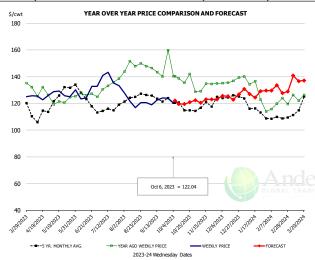

#### Butt, 1/4 Trim Butt VAC, FOB Plant, USDA

|        | 5-YR. AVG | YR. AGO | CURRENT | FORECAST | % CH.  |
|--------|-----------|---------|---------|----------|--------|
| Apr    | 104.33    | 126.19  | 115.77  |          | -8.3%  |
| May    | 134.76    | 123.45  | 139.72  |          | 13.2%  |
| Jun    | 130.87    | 155.16  | 164.58  |          | 6.1%   |
| Jul    | 117.72    | 180.58  | 135.09  |          | -25.2% |
| Aug    | 107.51    | 130.74  | 115.82  |          | -11.4% |
| Sep    | 104.68    | 116.50  | 135.45  |          | 16.3%  |
| 27-Sep |           | 115.48  | 135.24  |          | 17.1%  |
| 6-Oct  |           | 108.41  | 133.26  |          | 22.9%  |
| 18-Oct |           | 107.89  |         | 118.66   | 10.0%  |
| Oct    | 100.45    | 107.03  |         | 122.00   | 14.0%  |
| Nov    | 96.23     | 105.58  |         | 117.00   | 10.8%  |
| Dec    | 99.76     | 118.67  |         | 110.00   | -7.3%  |
| Jan    | 91.95     | 105.10  |         | 110.00   | 4.7%   |
| Feb    | 90.66     | 104.71  |         | 107.00   | 2.2%   |
| Mar    | 109.91    | 115.46  |         | 119.00   | 3.1%   |