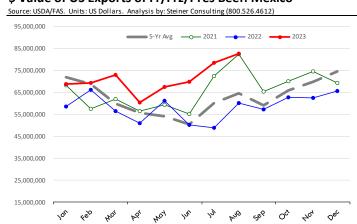

### Pork Market Trends:

- Hog slaughter was lower that the previous week but for the next 6-7 weeks slaughter should hover around 2.6 million head, helping bolster supply and pressure prices lower.
- Futures were lower earlier in the week, largely a knee-jerk reaction to the results of the September inventory survey. In the near term, however, wholesale pork prices have been more resilient than markets were expecting.
- Pork exports are expected to be robust in Q4 as packers currently are running behind in their shipments. Lower slaughter during the summer months and limited freezer inventory impacted the ability of packers to fill orders. Big sales to Mexico reported last week highlight the fact that demand from this market continues to be good and will underpin ham values in the near term.
- Loin prices seasonally decline in Nov/Dec. It remains to be seen if big outstanding sales to Japan turn into shipments.