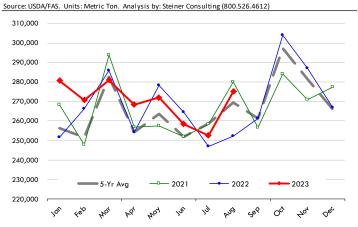

### Pork Market Trends:

- Hog slaughter was lower that the previous week but for the next 6-7 weeks slaughter should hover around 2.6 million head, helping bolster supply and pressure prices lower.
- Futures were lower earlier in the week, largely a knee-jerk reaction to the results of the September inventory survey. In the near term, however, wholesale pork prices have been more resilient than markets were expecting.
- Pork exports are expected to be robust in Q4 as packers currently are running behind in their shipments. Lower slaughter during the summer months and limited freezer inventory impacted the ability of packers to fill orders. Big sales to Mexico reported last week highlight the fact that demand from this market continues to be good and will underpin ham values in the near term.
- Loin prices seasonally decline in Nov/Dec. It remains to be seen if big outstanding sales to Japan turn into shipments.