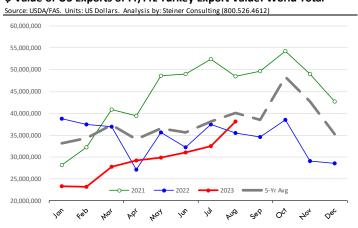

f US Exports of Fr/Frz Chicken: World Total



#### Quantity of US Exports of Fr/Frz Chicken: Mexico



#### \$ Value of US Exports of Fr/Frz Chicken: World Total



#### \$ Value of US Exports of Fr/Frz Chicken: Mexico







2,500,000

#### Y/Y Ch. in Aug. 23 vs. Aug 22 US Turkey Exports

-500

500

1.500

Source: USDA/FAS Units: Metric Tons World Total Mexico 5,552 Other 2,162 Hong Kong Haiti Panama Japan Change in turkey exports: Costa Rica 79.5% Dominican Republic 22

3.500

4.500

5.500

6.500

7.500

8.500

9.500

#### Y/Y Ch. in Aug. 23 vs. Aug 22 US Turkey Export Value (\$)



#### Quantity of US Exports of Fr/Frz Turkey: World Total

2.500



### Quantity of US Exports of Fr/Frz Turkey: Mexico

-1,500,000



#### \$ Value of US Exports of Fr/Frz Turkey Export Value: World Total



#### \$ Value of US Exports of Fr/Frz Turkey: Mexico







## **Special Monthly Update - Cold Storage Inventories**

### **USDA STOCKS IN COLD STORAGE REPORT**

| 102<br>112<br>120<br>106<br>72<br>100<br>104<br>98 |
|----------------------------------------------------|
| 112<br>120<br>106<br>72<br>100<br>104              |
| 112<br>120<br>106<br>72<br>100<br>104              |
| 112<br>120<br>106<br>72<br>100<br>104              |
| 120<br>106<br>72<br>100<br>104                     |
| 106<br>72<br>100<br>104                            |
| 72<br>100<br>104                                   |
| 100<br>104                                         |
| 104                                                |
|                                                    |
| 98