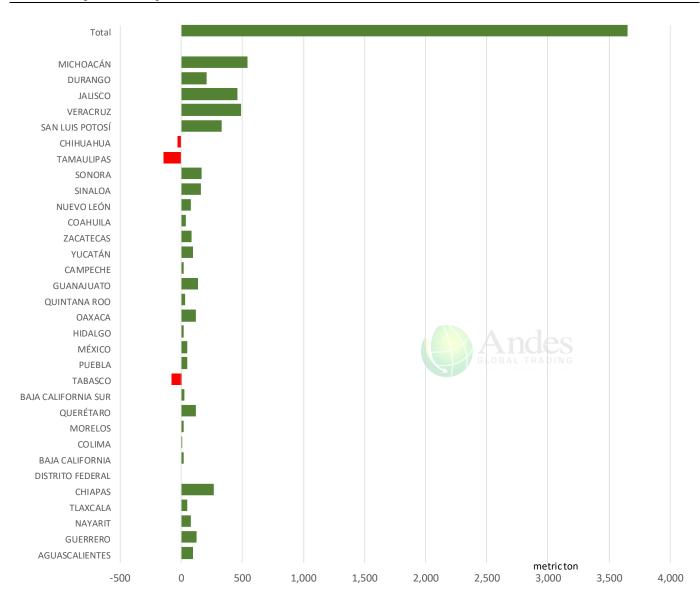

### **Beef Primal Values**

Primal Round Cutout Value, USDA, Daily, \$/cwt

#### USDA, 50CL BEEF TRIM, FRESH, NATIONAL, WT. AVG.