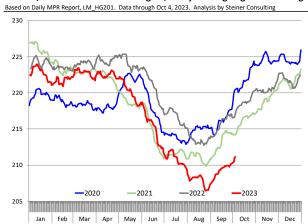

| 0.1%      | 6,939                       | -1.9%     |
| Q2 2024               |                 | 30,934                 | 0.5%      | 214.8             | 0.3%      | 6,645                       | 0.8%      |
| Q3 2024               |                 | 31,431                 | 1.6%      | 209.0             | 0.0%      | 6,569                       | 1.6%      |
| Q4 2024               |                 | 33,295                 | 1.6%      | 214.5             | 0.5%      | 7,142                       | 2.1%      |
| Annual                |                 | 127,578                | 0.4%      | 213.9             | 0.2%      | 27,295                      | 0.6%      |

#### WEEKLY HOG SLAUGHTER. '000 HEAD



#### Barrow/Gilt Dressed Carcass Weights, 5-day Moving Avg. - Packer Hogs







### Ham, 23-27# Trmd Selected Ham, FOB Plant, USDA



#### Ham, Inner Shank, FOB Plant, USDA



#### Ham, Outer Shank, FOB Plant, USDA







Loin, 1/4 Trimmed Loin VAC, FOB Plant, USDA



|      |     | 5-YR. AVG | YR. AGO | CURRENT | FORECAST | % CH.  |
|------|-----|-----------|---------|---------|----------|--------|
| А    | pr  | 103.74    | 115.74  | 93.28   |          | -19.4% |
| M    | ay  | 127.70    | 120.23  | 105.11  |          | -12.6% |
| J    | un  | 107.21    | 127.00  | 109.62  |          | -13.7% |
|      | lul | 103.21    | 131.98  | 121.08  |          | -8.3%  |
| Α    | ug  | 102.45    | 126.73  | 117.61  |          | -7.2%  |
| S    | ер  | 100.35    | 120.97  | 117.21  |          | -3.1%  |
| 27-S | ер  |           | 116.07  | 115.85  |          | -0.2%  |
|