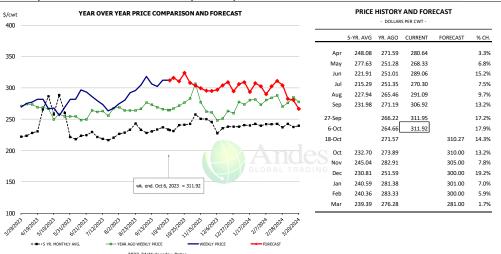

### Mech. Sep. Turkey-Fresh, USDA, WT.AVG.

|        | 5-YR. AVG | YR. AGO | CURRENT | FORECAST | % CH.  |
|--------|-----------|---------|---------|----------|--------|
| Apr    | 41.36     | 60.21   | 57.30   |          | -4.8%  |
| May    | 47.76     | 81.62   | 34.21   |          | -58.1% |
| Jun    | 49.56     | 85.02   | 25.07   |          | -70.5% |
| Jul    | 49.76     | 84.56   | 24.37   |          | -71.2% |
| Aug    | 47.77     | 85.11   | 24.84   |          | -70.8% |
| Sep    | 46.28     | 84.46   | 24.75   |          | -70.7% |
| 27-Sep |           | 85.91   | 23.80   |          | -72.3% |
| 6-Oct  |           | 84.00   | 24.33   |          | -71.0% |
| 18-Oct |           | 83.82   |         | 24.70    | -70.5% |
| Oct    | 45.05     | 83.29   |         | 25.00    | -70.0% |
| Nov    | 44.93     | 83.08   |         | 25.00    | -69.9% |
| Dec    | 45.04     | 83.15   |         | 25.00    | -69.9% |
| Jan    | 45.73     | 83.92   |         | 25.00    | -70.2% |
| Feb    | 46.28     | 83.61   |         | 28.00    | -66.5% |
| Mar    | 46.58     | 75.46   |         | 30.00    | -60.2% |