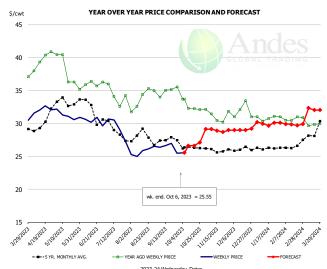

#### Ham, Inner Shank, FOB Plant, USDA

#### Ham, Outer Shank, FOB Plant, USDA

Loin, 1/4 Trimmed Loin VAC, FOB Plant, USDA

|      |     | 5-YR. AVG | YR. AGO | CURRENT | FORECAST | % CH.  |
|------|-----|-----------|---------|---------|----------|--------|
| А    | pr  | 103.74    | 115.74  | 93.28   |          | -19.4% |
| M    | ay  | 127.70    | 120.23  | 105.11  |          | -12.6% |
| J    | un  | 107.21    | 127.00  | 109.62  |          | -13.7% |
|      | lul | 103.21    | 131.98  | 121.08  |          | -8.3%  |
| Α    | ug  | 102.45    | 126.73  | 117.61  |          | -7.2%  |
| S    | ер  | 100.35    | 120.97  | 117.21  |          | -3.1%  |
| 27-S | ер  |           | 116.07  | 115.85  |          | -0.2%  |
| 6-0  | )ct |           | 113.28  | 113.67  |          | 0.3%   |
| 18-0 | )ct |           | 110.64  |         | 101.73   | -8.1%  |
| C    | )ct | 98.37     | 111.37  |         | 105.00   | -5.7%  |
| N    | ov  | 85.37     | 104.65  |         | 94.00    | -10.2% |
| _ 0  | ec  | 81.73     | 99.84   |         | 87.00    | -12.9% |
| 5 J  | an  | 89.39     | 103.98  |         | 92.00    | -11.5% |
| F    | eb  | 94.47     | 98.34   |         | 94.00    | -4.4%  |
| N    | ar  | 100.41    | 95.74   |         | 103.00   | 7.6%   |