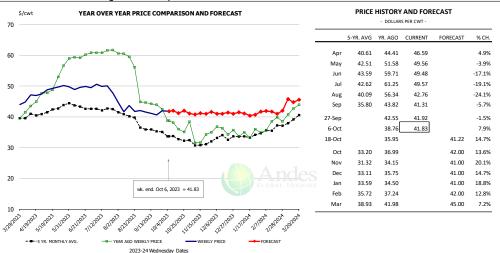

#### N.E. BROILER WINGS, USDA, WT.AVG.

|        | \$/cwt YEAR OVER YEAR PRICE COMPARISON AND FORECAST                                                                                                                                                                                                                                                                                                                                                                                                                                                                                                                                                                                                                                                                                                                                                                                                                                                                                                                                                                                                                                                                                                                                                                                                                                                                                                                                                                                                                                                                                                                                                                                                                                                                                                                                                                                                                                                                                                                                                                                                                                                                            |        | PRICE     |         | AND FOR | ECAST    |        |
|--------|--------------------------------------------------------------------------------------------------------------------------------------------------------------------------------------------------------------------------------------------------------------------------------------------------------------------------------------------------------------------------------------------------------------------------------------------------------------------------------------------------------------------------------------------------------------------------------------------------------------------------------------------------------------------------------------------------------------------------------------------------------------------------------------------------------------------------------------------------------------------------------------------------------------------------------------------------------------------------------------------------------------------------------------------------------------------------------------------------------------------------------------------------------------------------------------------------------------------------------------------------------------------------------------------------------------------------------------------------------------------------------------------------------------------------------------------------------------------------------------------------------------------------------------------------------------------------------------------------------------------------------------------------------------------------------------------------------------------------------------------------------------------------------------------------------------------------------------------------------------------------------------------------------------------------------------------------------------------------------------------------------------------------------------------------------------------------------------------------------------------------------|--------|-----------|---------|---------|----------|--------|
|        |                                                                                                                                                                                                                                                                                                                                                                                                                                                                                                                                                                                                                                                                                                                                                                                                                                                                                                                                                                                                                                                                                                                                                                                                                                                                                                                                                                                                                                                                                                                                                                                                                                                                                                                                                                                                                                                                                                                                                                                                                                                                                                                                |        | 5-YR. AVG | YR. AGO | CURRENT | FORECAST | % CH.  |
| 300    |                                                                                                                                                                                                                                                                                                                                                                                                                                                                                                                                                                                                                                                                                                                                                                                                                                                                                                                                                                                                                                                                                                                                                                                                                                                                                                                                                                                                                                                                                                                                                                                                                                                                                                                                                                                                                                                                                                                                                                                                                                                                                                                                | Apr    | 191.03    | 208.08  | 102.35  |          | -50.8% |
|        |                                                                                                                                                                                                                                                                                                                                                                                                                                                                                                                                                                                                                                                                                                                                                                                                                                                                                                                                                                                                                                                                                                                                                                                                                                                                                                                                                                                                                                                                                                                                                                                                                                                                                                                                                                                                                                                                                                                                                                                                                                                                                                                                | May    | 203.01    | 190.84  | 88.98   |          | -53.4% |
| 250    |                                                                                                                                                                                                                                                                                                                                                                                                                                                                                                                                                                                                                                                                                                                                                                                                                                                                                                                                                                                                                                                                                                                                                                                                                                                                                                                                                                                                                                                                                                                                                                                                                                                                                                                                                                                                                                                                                                                                                                                                                                                                                                                                | Jun    | 197.66    | 180.54  | 88.71   |          | -50.9% |
|        |                                                                                                                                                                                                                                                                                                                                                                                                                                                                                                                                                                                                                                                                                                                                                                                                                                                                                                                                                                                                                                                                                                                                                                                                                                                                                                                                                                                                                                                                                                                                                                                                                                                                                                                                                                                                                                                                                                                                                                                                                                                                                                                                | Jul    | 201.13    | 167.21  | 101.45  |          | -39.3% |
|        | r-8-6-18. ■                                                                                                                                                                                                                                                                                                                                                                                                                                                                                                                                                                                                                                                                                                                                                                                                                                                                                                                                                                                                                                                                                                                                                                                                                                                                                                                                                                                                                                                                                                                                                                                                                                                                                                                                                                                                                                                                                                                                                                                                                                                                                                                    | Aug    | 195.99    | 128.43  | 123.65  |          | -3.7%  |
| 200    | 1 - 1 - 1 - 1 - 1 - 1 - 1 - 1 - 1 - 1 -                                                                                                                                                                                                                                                                                                                                                                                                                                                                                                                                                                                                                                                                                                                                                                                                                                                                                                                                                                                                                                                                                                                                                                                                                                                                                                                                                                                                                                                                                                                                                                                                                                                                                                                                                                                                                                                                                                                                                                                                                                                                                        | Sep    | 194.49    | 117.28  | 153.86  |          | 31.2%  |
|        | and and and                                                                                                                                                                                                                                                                                                                                                                                                                                                                                                                                                                                                                                                                                                                                                                                                                                                                                                                                                                                                                                                                                                                                                                                                                                                                                                                                                                                                                                                                                                                                                                                                                                                                                                                                                                                                                                                                                                                                                                                                                                                                                                                    | 27-Sep |           | 116.74  | 167.33  |          | 43.3%  |
| 150    |                                                                                                                                                                                                                                                                                                                                                                                                                                                                                                                                                                                                                                                                                                                                                                                                                                                                                                                                                                                                                                                                                                                                                                                                                                                                                                                                                                                                                                                                                                                                                                                                                                                                                                                                                                                                                                                                                                                                                                                                                                                                                                                                | 6-Oct  |           | 111.08  | 169.29  |          | 52.4%  |
|        | B-8-94                                                                                                                                                                                                                                                                                                                                                                                                                                                                                                                                                                                                                                                                                                                                                                                                                                                                                                                                                                                                                                                                                                                                                                                                                                                                                                                                                                                                                                                                                                                                                                                                                                                                                                                                                                                                                                                                                                                                                                                                                                                                                                                         | 18-Oct |           | 109.52  |         | 167.41   | 52.9%  |
|        | be-e-a-a-a-a-a-a-a-a-a-a-a-a-a-a-a-a-a-a                                                                                                                                                                                                                                                                                                                                                                                                                                                                                                                                                                                                                                                                                                                                                                                                                                                                                                                                                                                                                                                                                                                                                                                                                                                                                                                                                                                                                                                                                                                                                                                                                                                                                                                                                                                                                                                                                                                                                                                                                                                                                       | Oct    | 190.83    | 109.19  |         | 170.00   | 55.7%  |
| 100    | 888888888888888888888888888888888888888                                                                                                                                                                                                                                                                                                                                                                                                                                                                                                                                                                                                                                                                                                                                                                                                                                                                                                                                                                                                                                                                                                                                                                                                                                                                                                                                                                                                                                                                                                                                                                                                                                                                                                                                                                                                                                                                                                                                                                                                                                                                                        | Nov    | 185.46    | 98.85   |         | 175.00   | 77.0%  |
|        | $\Delta$ nde                                                                                                                                                                                                                                                                                                                                                                                                                                                                                                                                                                                                                                                                                                                                                                                                                                                                                                                                                                                                                                                                                                                                                                                                                                                                                                                                                                                                                                                                                                                                                                                                                                                                                                                                                                                                                                                                                                                                                                                                                                                                                                                   | Dec    | 183.60    | 89.14   |         | 179.00   | 100.8% |
| 50     | 7 11100                                                                                                                                                                                                                                                                                                                                                                                                                                                                                                                                                                                                                                                                                                                                                                                                                                                                                                                                                                                                                                                                                                                                                                                                                                                                                                                                                                                                                                                                                                                                                                                                                                                                                                                                                                                                                                                                                                                                                                                                                                                                                                                        | Jan    | 192.21    | 91.24   |         | 180.00   | 97.3%  |
| 50     | wk. end. Oct 6, 2023 = 169.29                                                                                                                                                                                                                                                                                                                                                                                                                                                                                                                                                                                                                                                                                                                                                                                                                                                                                                                                                                                                                                                                                                                                                                                                                                                                                                                                                                                                                                                                                                                                                                                                                                                                                                                                                                                                                                                                                                                                                                                                                                                                                                  | Feb    | 203.46    | 110.29  |         | 182.00   | 65.0%  |
|        | WK. end. Oct 6, 2023 = 169.29                                                                                                                                                                                                                                                                                                                                                                                                                                                                                                                                                                                                                                                                                                                                                                                                                                                                                                                                                                                                                                                                                                                                                                                                                                                                                                                                                                                                                                                                                                                                                                                                                                                                                                                                                                                                                                                                                                                                                                                                                                                                                                  | Mar    | 194.96    | 108.19  |         | 171.00   | 58.1%  |
| 3/29/2 | ar water the hear the hear the hear the hear the heart and the heart the hea |        |           |         |         |          |        |
|        | - ◆- • 5 YR. MONTHLY AVG. —8— YEAR AGO WEEKLY PRICE —— WEEKLY PRICE —— FORECAST                                                                                                                                                                                                                                                                                                                                                                                                                                                                                                                                                                                                                                                                                                                                                                                                                                                                                                                                                                                                                                                                                                                                                                                                                                                                                                                                                                                                                                                                                                                                                                                                                                                                                                                                                                                                                                                                                                                                                                                                                                                |        |           |         |         |          |        |
|        | 2023-24 Wednesday Dates                                                                                                                                                                                                                                                                                                                                                                                                                                                                                                                                                                                                                                                                                                                                                                                                                                                                                                                                                                                                                                                                                                                                                                                                                                                                                                                                                                                                                                                                                                                                                                                                                                                                                                                                                                                                                                                                                                                                                                                                                                                                                                        |        |           |         |         |          |        |