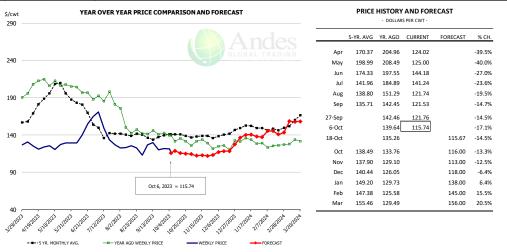

166.87  | 154.33  |          | -7.5%  |
| 27-Sep |           | 163.94  | 179.23  |          | 9.3%   |
| 6-Oct  |           | 151.53  | 150.70  |          | -0.5%  |
| 18-Oct |           | 183.52  |         | 146.51   | -20.2% |
| Oct    | 183.46    | 171.72  |         | 151.00   | -12.1% |
| Nov    | 146.62    | 149.14  |         | 142.00   | -4.8%  |
| Dec    | 134.30    | 121.19  |         | 135.00   | 11.4%  |
| Jan    | 149.36    | 118.97  |         | 143.00   | 20.2%  |
| Feb    | 160.34    | 130.50  |         | 161.00   | 23.4%  |
| Mar    | 168.04    | 121.63  |         | 159.00   | 30.7%  |

PRICE HISTORY AND FORECAST





#### Trim, Picnic Meat Combo Cushion Out, FOB Plant, USDA



#### Trim, 42% Trim Combo, FOB Plant, USDA



#### Sparerib, Trmd Sparerib - MED, FOB Plant, USDA







#### Jowl, Skinned Combo, FOB Plant, USDA



#### Loin, Boneless Sirloin, FOB Plant, USDA



#### Trim, 72% Trim Combo, FOB Plant, USDA







#### Loin, Bnls CC Strap-on, FOB Plant, USDA



#### Brisket Bones, Full, 30#, USDA, FRZ



|        | 5-YR. AVG | YR. AGO | CURRENT | FORECAST | % CH. |
|--------|-----------|---------|---------|----------|-------|
| Apr    |           | 109.81  | 102.65  |          | -6.5% |
| May    |           | 110.96  | 106.53  |          | -4.0% |
| Jun    |           | 116.47  | 116.77  |          | 0.3%  |
| Jul    |           | 100.05  | 116.87  |          | 16.8% |
| Aug    |           | 104.78  | 115.17  |          | 9.9%  |
| Sep    |           | 101.11  | 125.18  |          | 23.8% |
| 27-Sep |           | 97.48   | 126.21  |          | 29.5% |
|