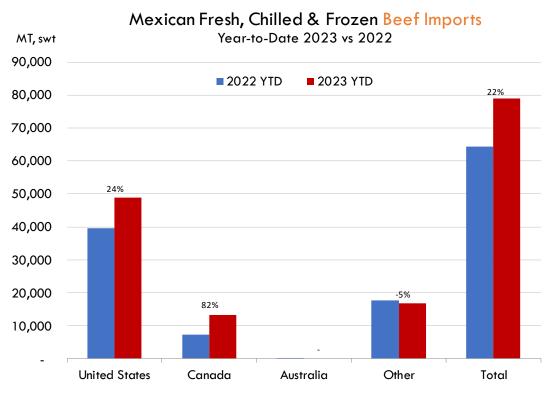

### **Beef Primal Values**

Primal Round Cutout Value, USDA, Daily, \$/cwt

#### USDA, 50CL BEEF TRIM, FRESH, NATIONAL, WT. AVG.