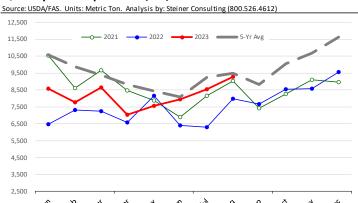

9.10   |         | 70.00    | -21.49 |



## **Special Monthly Update - Pork Exports**



#### Y/Y Ch. in Aug. 23 vs. Aug 22 US Fr, Froz & Pres Pork Export Volume



#### Y/Y Ch. in Aug. 23 vs. Aug 22 US Pork Variety Meat Exports



#### Quantity of US Exports of Fr/Frz/Cooked Pork: World Total



#### Quantity of US Exports of Fr/Frz/Cooked Pork: Mexico



### \$ Value of US Exports of Fr/Frz/Cooked Pork: World Total



#### \$ Value of US Exports of Fr/Frz/Cooked Pork: Mexico





## **Special Monthly Update - Beef Exports**



#### Y/Y Ch. in Aug. 23 vs. Aug 22 US Beef and Veal Export Volume



#### Y/Y Ch. in Aug. 23 vs. Aug 22 US Beef Variety Meat Exports



#### Quantity of US Exports of Fr/Frz/Pres Beef & Veal: World Total



#### Quantity of US Exports of Fr/Frz/Pres Beef: Mexico



#### \$ Value of US Exports of Fr/Frz/Pres Beef: World Total



#### \$ Value of US Exports of Fr/Frz/Pres Beef: Mexico





## **Special Monthly Update - Chicken Exports**



#### Y/Y Ch. in Aug. 23 vs. Aug 22 US Fresh/Frozen Broiler Meat Exports



#### Y/Y Ch. in Aug. 23 vs. Aug 22 US Broiler Export Value (\$)



### Quantity of US Exports of Fr/Frz Chicken: World Total



#### Quantity of US Exports of Fr/Frz Chicken: Mexico



#### \$ Value of US Exports of Fr/Frz Chicken: World Total



#### \$ Value of US Exports of Fr/Frz Chicken: Mexico







2,500,000

#### Y/Y Ch. in Aug. 23 vs. Aug 22 US Turkey Exports

-500

500

1.500

Source: USDA/FAS Units: Metric Tons World Total Mexico 5,552 Other 2,162 Hong Kong Haiti Panama Japan Change in turkey exports: Costa Rica 79.5% Dominican R