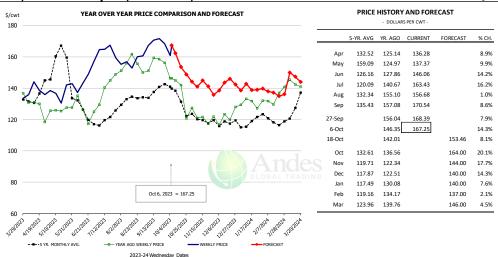

#### Picnic, Picnic Cushion Meat Combo, FOB Plant, USDA

|        | 5-YR. AVG | YR. AGO | CURRENT | FORECAST | % CH.  |
|--------|-----------|---------|---------|----------|--------|
| Apr    | 111.70    | 130.37  | 124.42  |          | -4.6%  |
| May    | 128.13    | 121.28  | 127.20  |          | 4.9%   |
| Jun    | 123.48    | 126.72  | 131.54  |          | 3.8%   |
| Jul    | 115.81    | 133.79  | 138.38  |          | 3.4%   |
| Aug    | 122.44    | 142.21  | 123.49  |          | -13.2% |
| Sep    | 123.13    | 142.67  | 123.48  |          | -13.4% |
| 27-Sep |           | 159.74  | 123.92  |          | -22.4% |
| 6-Oct  |           | 140.29  | 122.04  |          | -13.0% |
| 18-Oct |           | 135.52  |         | 119.46   | -11.9% |
| Oct    | 116.93    | 138.39  |         | 121.00   | -12.6% |
| Nov    | 118.45    | 132.82  |         | 122.00   | -8.1%  |
| Dec    | 125.64    | 135.97  |         | 125.00   | -8.1%  |
| Jan    | 116.64    | 131.95  |         | 131.00   | -0.7%  |
| Feb    | 108.23    | 120.62  |         | 130.00   | 7.8%   |
| Mar    | 116.23    | 123.91  |         | 137.00   | 10.6%  |