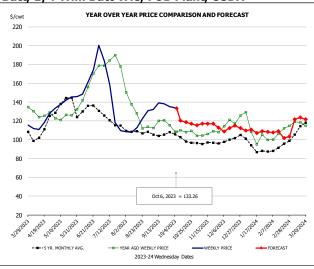

#### N.E. BROILER WINGS, USDA, WT.AVG.

|        | \$/cwt YEAR OVER YEAR PRICE COMPARISON AND FORECAST                                                                                                                                                                                                                                                                                                                                                                                                                                                                                                                                                                                                                                                                                                                                                                                                                                                                                                                                                                                                                                                                                                                                                                                                                                                                                                                                                                                                                                                                                                                                                                                                                                                                                                                                                                                                                                                                                                                                                                                                                                                                            |        | PRICE     |         | AND FOR | ECAST    |        |
|--------|--------------------------------------------------------------------------------------------------------------------------------------------------------------------------------------------------------------------------------------------------------------------------------------------------------------------------------------------------------------------------------------------------------------------------------------------------------------------------------------------------------------------------------------------------------------------------------------------------------------------------------------------------------------------------------------------------------------------------------------------------------------------------------------------------------------------------------------------------------------------------------------------------------------------------------------------------------------------------------------------------------------------------------------------------------------------------------------------------------------------------------------------------------------------------------------------------------------------------------------------------------------------------------------------------------------------------------------------------------------------------------------------------------------------------------------------------------------------------------------------------------------------------------------------------------------------------------------------------------------------------------------------------------------------------------------------------------------------------------------------------------------------------------------------------------------------------------------------------------------------------------------------------------------------------------------------------------------------------------------------------------------------------------------------------------------------------------------------------------------------------------|--------|-----------|---------|---------|----------|--------|
|        |                                                                                                                                                                                                                                                                                                                                                                                                                                                                                                                                                                                                                                                                                                                                                                                                                                                                                                                                                                                                                                                                                                                                                                                                                                                                                                                                                                                                                                                                                                                                                                                                                                                                                                                                                                                                                                                                                                                                                                                                                                                                                                                                |        | 5-YR. AVG | YR. AGO | CURRENT | FORECAST | % CH.  |
| 300    |                                                                                                                                                                                                                                                                                                                                                                                                                                                                                                                                                                                                                                                                                                                                                                                                                                                                                                                                                                                                                                                                                                                                                                                                                                                                                                                                                                                                                                                                                                                                                                                                                                                                                                                                                                                                                                                                                                                                                                                                                                                                                                                                | Apr    | 191.03    | 208.08  | 102.35  |          | -50.8% |
|        |                                                                                                                                                                                                                                                                                                                                                                                                                                                                                                                                                                                                                                                                                                                                                                                                                                                                                                                                                                                                                                                                                                                                                                                                                                                                                                                                                                                                                                                                                                                                                                                                                                                                                                                                                                                                                                                                                                                                                                                                                                                                                                                                | May    | 203.01    | 190.84  | 88.98   |          | -53.4% |
| 250    |                                                                                                                                                                                                                                                                                                                                                                                                                                                                                                                                                                                                                                                                                                                                                                                                                                                                                                                                                                                                                                                                                                                                                                                                                                                                                                                                                                                                                                                                                                                                                                                                                                                                                                                                                                                                                                                                                                                                                                                                                                                                                                                                | Jun    | 197.66    | 180.54  | 88.71   |          | -50.9% |
|        |                                                                                                                                                                                                                                                                                                                                                                                                                                                                                                                                                                                                                                                                                                                                                                                                                                                                                                                                                                                                                                                                                                                                                                                                                                                                                                                                                                                                                                                                                                                                                                                                                                                                                                                                                                                                                                                                                                                                                                                                                                                                                                                                | Jul    | 201.13    | 167.21  | 101.45  |          | -39.3% |
|        | r-8-6-18. ■                                                                                                                                                                                                                                                                                                                                                                                                                                                                                                                                                                                                                                                                                                                                                                                                                                                                                                                                                                                                                                                                                                                                                                                                                                                                                                                                                                                                                                                                                                                                                                                                                                                                                                                                                                                                                                                                                                                                                                                                                                                                                                                    | Aug    | 195.99    | 128.43  | 123.65  |          | -3.7%  |
| 200    | 1 - 1 - 1 - 1 - 1 - 1 - 1 - 1 - 1 - 1 -                                                                                                                                                                                                                                                                                                                                                                                                                                                                                                                                                                                                                                                                                                                                                                                                                                                                                                                                                                                                                                                                                                                                                                                                                                                                                                                                                                                                                                                                                                                                                                                                                                                                                                                                                                                                                                                                                                                                                                                                                                                                                        | Sep    | 194.49    | 117.28  | 153.86  |          | 31.2%  |
|        | and and and                                                                                                                                                                                                                                                                                                                                                                                                                                                                                                                                                                                                                                                                                                                                                                                                                                                                                                                                                                                                                                                                                                                                                                                                                                                                                                                                                                                                                                                                                                                                                                                                                                                                                                                                                                                                                                                                                                                                                                                                                                                                                                                    | 27-Sep |           | 116.74  | 167.33  |          | 43.3%  |
| 150    |                                                                                                                                                                                                                                                                                                                                                                                                                                                                                                                                                                                                                                                                                                                                                                                                                                                                                                                                                                                                                                                                                                                                                                                                                                                                                                                                                                                                                                                                                                                                                                                                                                                                                                                                                                                                                                                                                                                                                                                                                                                                                                                                | 6-Oct  |           | 111.08  | 169.29  |          | 52.4%  |
|        | B-8-94                                                                                                                                                                                                                                                                                                                                                                                                                                                                                                                                                                                                                                                                                                                                                                                                                                                                                                                                                                                                                                                                                                                                                                                                                                                                                                                                                                                                                                                                                                                                                                                                                                                                                                                                                                                                                                                                                                                                                                                                                                                                                                                         | 18-Oct |           | 109.52  |         | 167.41   | 52.9%  |
|        | be-e-a-a-a-a-a-a-a-a-a-a-a-a-a-a-a-a-a-a                                                                                                                                                                                                                                                                                                                                                                                                                                                                                                                                                                                                                                                                                                                                                                                                                                                                                                                                                                                                                                                                                                                                                                                                                                                                                                                                                                                                                                                                                                                                                                                                                                                                                                                                                                                                                                                                                                                                                                                                                                                                                       | Oct    | 190.83    | 109.19  |         | 170.00   | 55.7%  |
| 100    | 888888888888888888888888888888888888888                                                                                                                                                                                                                                                                                                                                                                                                                                                                                                                                                                                                                                                                                                                                                                                                                                                                                                                                                                                                                                                                                                                                                                                                                                                                                                                                                                                                                                                                                                                                                                                                                                                                                                                                                                                                                                                                                                                                                                                                                                                                                        | Nov    | 185.46    | 98.85   |         | 175.00   | 77.0%  |
|        | $\Delta$ nde                                                                                                                                                                                                                                                                                                                                                                                                                                                                                                                                                                                                                                                                                                                                                                                                                                                                                                                                                                                                                                                                                                                                                                                                                                                                                                                                                                                                                                                                                                                                                                                                                                                                                                                                                                                                                                                                                                                                                                                                                                                                                                                   | Dec    | 183.60    | 89.14   |         | 179.00   | 100.8% |
| 50     | 7 11100                                                                                                                                                                                                                                                                                                                                                                                                                                                                                                                                                                                                                                                                                                                                                                                                                                                                                                                                                                                                                                                                                                                                                                                                                                                                                                                                                                                                                                                                                                                                                                                                                                                                                                                                                                                                                                                                                                                                                                                                                                                                                                                        | Jan    | 192.21    | 91.24   |         | 180.00   | 97.3%  |
| 50     | wk. end. Oct 6, 2023 = 169.29                                                                                                                                                                                                                                                                                                                                                                                                                                                                                                                                                                                                                                                                                                                                                                                                                                                                                                                                                                                                                                                                                                                                                                                                                                                                                                                                                                                                                                                                                                                                                                                                                                                                                                                                                                                                                                                                                                                                                                                                                                                                                                  | Feb    | 203.46    | 110.29  |         | 182.00   | 65.0%  |
|        | WK. end. Oct 6, 2023 = 169.29                                                                                                                                                                                                                                                                                                                                                                                                                                                                                                                                                                                                                                                                                                                                                                                                                                                                                                                                                                                                                                                                                                                                                                                                                                                                                                                                                                                                                                                                                                                                                                                                                                                                                                                                                                                                                                                                                                                                                                                                                                                                                                  | Mar    | 194.96    | 108.19  |         | 171.00   | 58.1%  |
| 3/29/2 | ar water the hear the hear the hear the hear the heart and the heart the hea |        |           |         |         |          |        |
|        | - ◆- • 5 YR. MONTHLY AVG. —8— YEAR AGO WEEKLY PRICE —— WEEKLY PRICE —— FORECAST                                                                                                                                                                                                                                                                                                                                                                                                                                                                                                                                                                                                                                                                                                                                                                                                                                                                                                                                                                                                                                                                                                                                                                                                                                                                                                                                                                                                                                                                                                                                                                                                                                                                                                                                                                                                                                                                                                                                                                                                                                                |        |           |         |         |          |        |
|        | 2023-24 Wednesday Dates                                                                                                                                                                                                                                                                                                                                                                                                                                                                                                                                                                                                                                                                                                                                                                                                                                                                                                                                                                                                                                                                                                                                                                                                                                                                                                                                                                                                                                                                                                                                                                                                                                                                                                                                                                                                                                                                                                                                                                                                                                                                                                        |        |           |         |         |          |        |