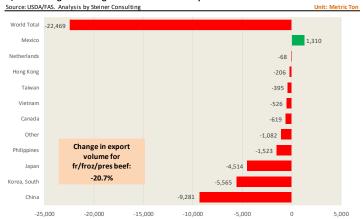

| 115.41  |         | 67.00    | -41.99 |
| Jan    | 93.27     | 114.07  |         | 69.00    | -39.59 |
| Feb    | 90.90     | 102.69  |         | 69.00    | -32.89 |
| Mar    | 87.11     | 89.10   |         | 70.00    | -21.49 |



## **Special Monthly Update - Pork Exports**



#### Y/Y Ch. in Aug. 23 vs. Aug 22 US Fr, Froz & Pres Pork Export Volume



#### Y/Y Ch. in Aug. 23 vs. Aug 22 US Pork Variety Meat Exports



#### Quantity of US Exports of Fr/Frz/Cooked Pork: World Total



#### Quantity of US Exports of Fr/Frz/Cooked Pork: Mexico



### \$ Value of US Exports of Fr/Frz/Cooked Pork: World Total



#### \$ Value of US Exports of Fr/Frz/Cooked Pork: Mexico





## **Special Monthly Update - Beef Exports**



#### Y/Y Ch. in Aug. 23 vs. Aug 22 US Beef and Veal Export Volume



#### Y/Y Ch. in Aug. 23 vs. Aug 22 US Beef Variety Meat Exports



#### Quantity of US Exports of Fr/Frz/Pres Beef & Veal: World Total



#### Quantity of US Exports of Fr/Frz/Pres Beef: Mexico



#### \$ Value of US Exports of Fr/Frz/Pres Beef: World Total



#### \$ Value of US Exports of Fr/Frz/Pres Beef: Mexico





## **Special Monthly Update - Chicken Exports**



#### Y/Y Ch. in Aug. 23 vs. Aug 22 US Fresh/Frozen Broiler Meat Exports



#### Y/Y Ch. in Aug. 23 vs. Aug 22 US Broiler Export Value (\$)



### Quantity of US Exports of Fr/Frz Chicken: World Total



#### Quantity of US Exports of Fr/Frz Chicken: Mexico



#### \$ Value of US Exports of Fr/Frz Chicken: World Total



#### \$ Value of US Exports of Fr/Frz Chicken: Mexico







2,500,000

#### Y/Y Ch. in Aug. 23 vs. Aug