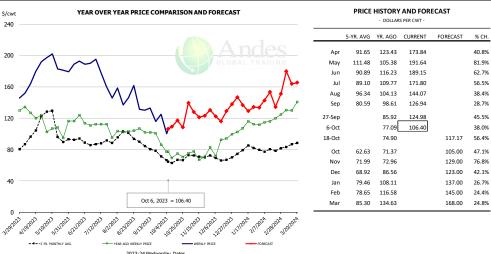

-8.0%     | 828.0      | 0.9%      | 6,333         | -7.2%     |
| Q2 2024        |                 | 7,657     | -7.5%     | 817.0      | 0.8%      | 6,256         | -6.8%     |
| Q3 2024        |                 | 7,771     | -6.5%     | 821.0      | 0.6%      | 6,380         | -6.0%     |
| Q4 2024        |                 | 7,498     | -7.6%     | 838.0      | 0.7%      | 6,283         | -6.9%     |
| Annual         |                 | 30,575    | -7.4%     | 826.0      | 0.8%      | 25,252        | -6.7%     |

#### WEEKLY STEER AND HEIFER SLAUGHTER. '000 HEAD



#### Weekly Average FI Cattle Carcass Weights (Includes Fed & Non Fed Cattle)





### **Beef Primal Values**





Primal Round Cutout Value, USDA, Daily, \$/cwt







#### USDA, 50CL BEEF TRIM, FRESH, NATIONAL, WT. AVG.





### SELECT. 114A. 3. SHOULDER CLOD. TRIMMED. 1/4" MAX, WT. AVG., USDA



#### SELECT, 170 GOOSENECK ROUND, 18-33, USDA







#### CHOICE, 168, 3, TOP INSIDE ROUND, 1/4" MAX, WT. AVG., USDA



#### CHOICE, 184, 3, USDA, TOP BUTT, BONELESS, WT. AVG.



#### CHOICE, 120, 1, USDA, BRISKET, DECKLE-OFF, BONELESS, WT. AVG.







#### **Inside Skirt, USDA**



#### CHOICE, 167A, 4, USDA, KNUCKLE, PEELED, WT. AVG.



#### CHOICE, 171B, 3, OUTSIDE ROUND, FLAT, WT. AVG., USDA





### CHOICE, 185A, 4, USDA, BOTTOM SIRLOIN, FLAP, WT. AVG.





| PRICE HISTORY AND FORECAST - DOLLARS PER CWT - |           |         |         |          |       |  |  |  |
|------------------------------------------------|-----------|---------|---------|----------|-------|--|--|--|
|