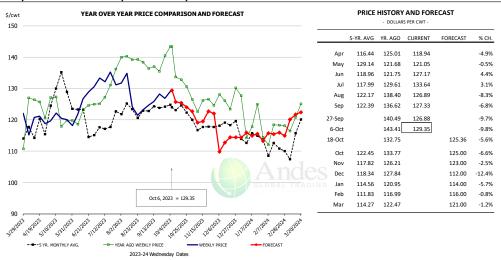

### Ham, 23-27# Trmd Selected Ham, FOB Plant, USDA

#### Ham, Outer Shank, FOB Plant, USDA

Loin, 1/4 Trimmed Loin VAC, FOB Plant, USDA

|      |     | 5-YR. AVG | YR. AGO | CURRENT | FORECAST | % CH.  |
|------|-----|-----------|---------|---------|----------|--------|
| А    | pr  | 103.74    | 115.74  | 93.28   |          | -19.4% |
| M    | ay  | 127.70    | 120.23  | 105.11  |          | -12.6% |
| J    | un  | 107.21    | 127.00  | 109.62  |          | -13.7% |
|      | lul | 103.21    | 131.98  | 121.08  |          | -8.3%  |
| Α    | ug  | 102.45    | 126.73  | 117.61  |          | -7.2%  |
| S    | ер  | 100.35    | 120.97  | 117.21  |          | -3.1%  |
| 27-S | ер  |           | 116.07  | 115.85  |          | -0.2%  |
| 6-0  | )ct |           | 113.28  | 113.67  |          | 0.3%   |
| 18-0 | )ct |           | 110.64  |         | 101.73   | -8.1%  |
| C    | )ct | 98.37     | 111.37  |         | 105.00   | -5.7%  |
| N    | ov  | 85.37     | 104.65  |         | 94.00    | -10.2% |
| _ 0  | ec  | 81.73     | 99.84   |         | 87.00    | -12.9% |
| 5 J  | an  | 89.39     | 103.98  |         | 92.00    | -11.5% |
| F    | eb  | 94.47     | 98.34   |         | 94.00    | -4.4%  |
| N    | ar  | 100.41    | 95.74   |         | 103.00   | 7.6%   |