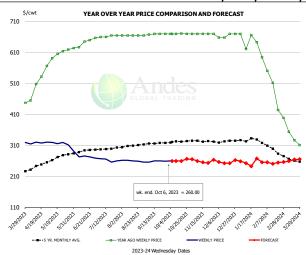

#### N.E. BROILER WINGS, USDA, WT.AVG.

|        | \$/cwt YEAR OVER YEAR PRICE COMPARISON AND FORECAST                                                                                                                                                                                                                                                                                                                                                                                                                                                                                                                                                                                                                                                                                                                                                                                                                                                                                                                                                                                                                                                                                                                                                                                                                                                                                                                                                                                                                                                                                                                                                                                                                                                                                                                                                                                                                                                                                                                                                                                                                                                                            |        | PRICE     |         | AND FOR | ECAST    |        |
|--------|--------------------------------------------------------------------------------------------------------------------------------------------------------------------------------------------------------------------------------------------------------------------------------------------------------------------------------------------------------------------------------------------------------------------------------------------------------------------------------------------------------------------------------------------------------------------------------------------------------------------------------------------------------------------------------------------------------------------------------------------------------------------------------------------------------------------------------------------------------------------------------------------------------------------------------------------------------------------------------------------------------------------------------------------------------------------------------------------------------------------------------------------------------------------------------------------------------------------------------------------------------------------------------------------------------------------------------------------------------------------------------------------------------------------------------------------------------------------------------------------------------------------------------------------------------------------------------------------------------------------------------------------------------------------------------------------------------------------------------------------------------------------------------------------------------------------------------------------------------------------------------------------------------------------------------------------------------------------------------------------------------------------------------------------------------------------------------------------------------------------------------|--------|-----------|---------|---------|----------|--------|
|        |                                                                                                                                                                                                                                                                                                                                                                                                                                                                                                                                                                                                                                                                                                                                                                                                                                                                                                                                                                                                                                                                                                                                                                                                                                                                                                                                                                                                                                                                                                                                                                                                                                                                                                                                                                                                                                                                                                                                                                                                                                                                                                                                |        | 5-YR. AVG | YR. AGO | CURRENT | FORECAST | % CH.  |
| 300    |                                                                                                                                                                                                                                                                                                                                                                                                                                                                                                                                                                                                                                                                                                                                                                                                                                                                                                                                                                                                                                                                                                                                                                                                                                                                                                                                                                                                                                                                                                                                                                                                                                                                                                                                                                                                                                                                                                                                                                                                                                                                                                                                | Apr    | 191.03    | 208.08  | 102.35  |          | -50.8% |
|        |                                                                                                                                                                                                                                                                                                                                                                                                                                                                                                                                                                                                                                                                                                                                                                                                                                                                                                                                                                                                                                                                                                                                                                                                                                                                                                                                                                                                                                                                                                                                                                                                                                                                                                                                                                                                                                                                                                                                                                                                                                                                                                                                | May    | 203.01    | 190.84  | 88.98   |          | -53.4% |
| 250    |                                                                                                                                                                                                                                                                                                                                                                                                                                                                                                                                                                                                                                                                                                                                                                                                                                                                                                                                                                                                                                                                                                                                                                                                                                                                                                                                                                                                                                                                                                                                                                                                                                                                                                                                                                                                                                                                                                                                                                                                                                                                                                                                | Jun    | 197.66    | 180.54  | 88.71   |          | -50.9% |
|        |                                                                                                                                                                                                                                                                                                                                                                                                                                                                                                                                                                                                                                                                                                                                                                                                                                                                                                                                                                                                                                                                                                                                                                                                                                                                                                                                                                                                                                                                                                                                                                                                                                                                                                                                                                                                                                                                                                                                                                                                                                                                                                                                | Jul    | 201.13    | 167.21  | 101.45  |          | -39.3% |
|        | r-8-6-18. ■                                                                                                                                                                                                                                                                                                                                                                                                                                                                                                                                                                                                                                                                                                                                                                                                                                                                                                                                                                                                                                                                                                                                                                                                                                                                                                                                                                                                                                                                                                                                                                                                                                                                                                                                                                                                                                                                                                                                                                                                                                                                                                                    | Aug    | 195.99    | 128.43  | 123.65  |          | -3.7%  |
| 200    | 1 - 1 - 1 - 1 - 1 - 1 - 1 - 1 - 1 - 1 -                                                                                                                                                                                                                                                                                                                                                                                                                                                                                                                                                                                                                                                                                                                                                                                                                                                                                                                                                                                                                                                                                                                                                                                                                                                                                                                                                                                                                                                                                                                                                                                                                                                                                                                                                                                                                                                                                                                                                                                                                                                                                        | Sep    | 194.49    | 117.28  | 153.86  |          | 31.2%  |
|        | and and and                                                                                                                                                                                                                                                                                                                                                                                                                                                                                                                                                                                                                                                                                                                                                                                                                                                                                                                                                                                                                                                                                                                                                                                                                                                                                                                                                                                                                                                                                                                                                                                                                                                                                                                                                                                                                                                                                                                                                                                                                                                                                                                    | 27-Sep |           | 116.74  | 167.33  |          | 43.3%  |
| 150    |                                                                                                                                                                                                                                                                                                                                                                                                                                                                                                                                                                                                                                                                                                                                                                                                                                                                                                                                                                                                                                                                                                                                                                                                                                                                                                                                                                                                                                                                                                                                                                                                                                                                                                                                                                                                                                                                                                                                                                                                                                                                                                                                | 6-Oct  |           | 111.08  | 169.29  |          | 52.4%  |
|        | B-8-94                                                                                                                                                                                                                                                                                                                                                                                                                                                                                                                                                                                                                                                                                                                                                                                                                                                                                                                                                                                                                                                                                                                                                                                                                                                                                                                                                                                                                                                                                                                                                                                                                                                                                                                                                                                                                                                                                                                                                                                                                                                                                                                         | 18-Oct |           | 109.52  |         | 167.41   | 52.9%  |
|        | be-e-a-a-a-a-a-a-a-a-a-a-a-a-a-a-a-a-a-a                                                                                                                                                                                                                                                                                                                                                                                                                                                                                                                                                                                                                                                                                                                                                                                                                                                                                                                                                                                                                                                                                                                                                                                                                                                                                                                                                                                                                                                                                                                                                                                                                                                                                                                                                                                                                                                                                                                                                                                                                                                                                       | Oct    | 190.83    | 109.19  |         | 170.00   | 55.7%  |
| 100    | 888888888888888888888888888888888888888                                                                                                                                                                                                                                                                                                                                                                                                                                                                                                                                                                                                                                                                                                                                                                                                                                                                                                                                                                                                                                                                                                                                                                                                                                                                                                                                                                                                                                                                                                                                                                                                                                                                                                                                                                                                                                                                                                                                                                                                                                                                                        | Nov    | 185.46    | 98.85   |         | 175.00   | 77.0%  |
|        | $\Delta$ nde                                                                                                                                                                                                                                                                                                                                                                                                                                                                                                                                                                                                                                                                                                                                                                                                                                                                                                                                                                                                                                                                                                                                                                                                                                                                                                                                                                                                                                                                                                                                                                                                                                                                                                                                                                                                                                                                                                                                                                                                                                                                                                                   | Dec    | 183.60    | 89.14   |         | 179.00   | 100.8% |
| 50     | 7 11100                                                                                                                                                                                                                                                                                                                                                                                                                                                                                                                                                                                                                                                                                                                                                                                                                                                                                                                                                                                                                                                                                                                                                                                                                                                                                                                                                                                                                                                                                                                                                                                                                                                                                                                                                                                                                                                                                                                                                                                                                                                                                                                        | Jan    | 192.21    | 91.24   |         | 180.00   | 97.3%  |
| 50     | wk. end. Oct 6, 2023 = 169.29                                                                                                                                                                                                                                                                                                                                                                                                                                                                                                                                                                                                                                                                                                                                                                                                                                                                                                                                                                                                                                                                                                                                                                                                                                                                                                                                                                                                                                                                                                                                                                                                                                                                                                                                                                                                                                                                                                                                                                                                                                                                                                  | Feb    | 203.46    | 110.29  |         | 182.00   | 65.0%  |
|        | WK. end. Oct 6, 2023 = 169.29                                                                                                                                                                                                                                                                                                                                                                                                                                                                                                                                                                                                                                                                                                                                                                                                                                                                                                                                                                                                                                                                                                                                                                                                                                                                                                                                                                                                                                                                                                                                                                                                                                                                                                                                                                                                                                                                                                                                                                                                                                                                                                  | Mar    | 194.96    | 108.19  |         | 171.00   | 58.1%  |
| 3/29/2 | ar water the hear the hear the hear the hear the heart and the heart the hea |        |           |         |         |          |        |
|        | - ◆- • 5 YR. MONTHLY AVG. —8— YEAR AGO WEEKLY PRICE —— WEEKLY PRICE —— FORECAST                                                                                                                                                                                                                                                                                                                                                                                                                                                                                                                                                                                                                                                                                                                                                                                                                                                                                                                                                                                                                                                                                                                                                                                                                                                                                                                                                                                                                                                                                                                                                                                                                                                                                                                                                                                                                                                                                                                                                                                                                                                |        |           |         |         |          |        |
|        | 2023-24 Wednesday Dates                                                                                                                                                                                                                                                                                                                                                                                                                                                                                                                                                                                                                                                                                                                                                                                                                                                                                                                                                                                                                                                                                                                                                                                                                                                                                                                                                                                                                                                                                                                                                                                                                                                                                                                                                                                                                                                                                                                                                                                                                                                                                                        |        |           |         |         |          |        |