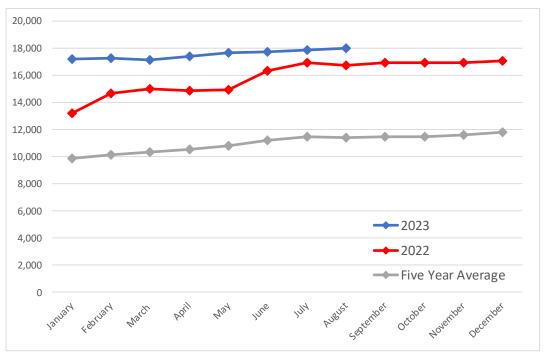

## **Turkey Market - Supply Situation & Outlook**

## **Weekly Turkey Production Statistics**

Source: USDA

| Source: USDA   |                 | Slaughter    |           | Dressed Wt |           | Production RTC |           |
|----------------|-----------------|--------------|-----------|------------|-----------|----------------|-----------|
|                |                 | (million hd) | % CH.     | LBS        | % CH.     | (Million lbs)  | % CH.     |
|                |                 |              |           |            |           |                |           |
| Year Ago       | 1-Oct-22        | 3.935        |           | 32.08      |           | 99.7           |           |
| Last Week      | 30-Sep-23       | 3.874        | -1.6%     | 31.43      | -2.0%     | 98.0           | -1.7%     |
| Prev. Week     | 23-Sep-23       | 3.979        |           | 30.21      |           | 100.1          |           |
| Last Week      | 30-Sep-23       | 3.874        | -2.6%     | 31.43      | 4.0%      | 98.0           | -2.1%     |
| YTD Last Year  | 1-Oct-22        | 143.4        |           | 30.17      |           | 3,616          |           |
| YTD This Year  | 30-Sep-23       | 150.2        | 4.8%      | 31.30      | 3.8%      | 3,786          | 4.7%      |
| Quarterly Hist | ory + Forecasts | S            |           |            |           |                |           |
|                | •               |              |           |            |           |                |           |
| Q1 2022        |                 | 51,920       |           | 26.46      |           | 1,374          |           |
| Q2 2022        |                 | 51,375       |           | 24.82      |           | 1,275          |           |
| Q3 2022        |                 | 51,562       |           | 24.51      |           | 1,264          |           |
| Q4 2022        |                 | 53,368       |           | 24.54      |           | 1,310          |           |
| Annual         |                 | 208,225      | Y/Y % CH. | 25.08      | Y/Y % CH. | 5,222          | Y/Y % CH. |
| Q1 2023        |                 | 51,957       | 0.1%      | 25.95      | -1.9%     | 1,348          | -1.8%     |
| Q2 2023        |                 | 54,878       | 6.8%      | 25.70      | 3.5%      | 1,410          | 10.6%     |
| Q3 2023        |                 | 54,056       | 4.8%      | 25.00      | 2.0%      | 1,351          | 6.9%      |
| Q4 2023        |                 | 56,570       | 6.0%      | 25.08      | 2.2%      | 1,419          | 8.3%      |
| Annual         |                 | 217,461      | 4.4%      | 25.43      | 1.4%      | 5,529          | 5.9%      |
|                |                 |              |           |            |           |                |           |
| Q1 2024        |                 | 52,892       | 1.8%      | 26.13      | 0.7%      | 1,382          | 2.5%      |
| Q2 2024        |                 | 55,646       | 1.4%      | 25.91      | 0.8%      | 1,442          | 2.2%      |
| Q3 2024        |                 | 55,463       | 2.6%      | 25.17      | 0.7%      | 1,396          | 3.3%      |
| Q4 2024        |                 | 57,755       | 2.1%      | 25.26      | 0.7%      | 1,459          | 2.8%      |
| Annual         |                 | 221,757      | 2.0%      | 25.62      | 0.7%      | 5,679          | 2.7%      |
|                |                 |              |           |            |           |                |           |