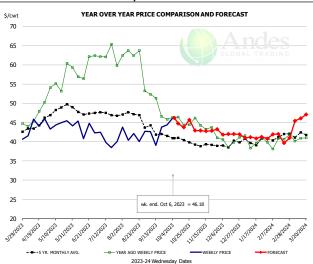

### Ham, 23-27# Trmd Selected Ham, FOB Plant, USDA

#### Ham, Outer Shank, FOB Plant, USDA

Loin, 1/4 Trimmed Loin VAC, FOB Plant, USDA

|      |     | 5-YR. AVG | YR. AGO | CURRENT | FORECAST | % CH.  |
|------|-----|-----------|---------|---------|----------|--------|
| А    | pr  | 103.74    | 115.74  | 93.28   |          | -19.4% |
| M    | ay  | 127.70    | 120.23  | 105.11  |          | -12.6% |
| J    | un  | 107.21    | 127.00  | 109.62  |          | -13.7% |
|      | lul | 103.21    | 131.98  | 121.08  |          | -8.3%  |
| Α    | ug  | 102.45    | 126.73  | 117.61  |          | -7.2%  |
| S    | ер  | 100.35    | 120.97  | 117.21  |          | -3.1%  |
| 27-S | ер  |           | 116.07  | 115.85  |          | -0.2%  |
| 6-0  | )ct |           | 113.28  | 113.67  |          | 0.3%   |
| 18-0 | )ct |           | 110.64  |         | 101.73   | -8.1%  |
| C    | )ct | 98.37     | 111.37  |         | 105.00   | -5.7%  |
| N    | ov  | 85.37     | 104.65  |         | 94.00    | -10.2% |
| _ 0  | ec  | 81.73     | 99.84   |         | 87.00    | -12.9% |
| 5 J  | an  | 89.39     | 103.98  |         | 92.00    | -11.5% |
| F    | eb  | 94.47     | 98.34   |         | 94.00    | -4.4%  |
| N    | ar  | 100.41    | 95.74   |         | 103.00   | 7.6%   |