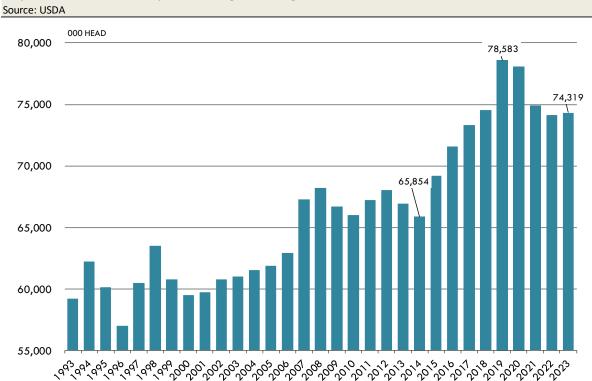

### **Beef Primal Values**

Primal Round Cutout Value, USDA, Daily, \$/cwt

#### USDA, 50CL BEEF TRIM, FRESH, NATIONAL, WT. AVG.