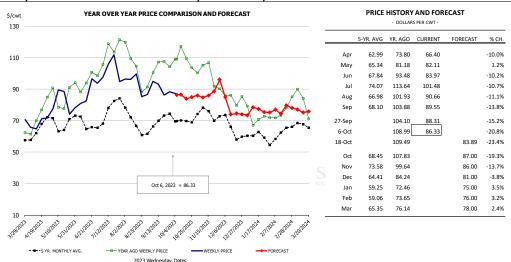

### Ham, 23-27# Trmd Selected Ham, FOB Plant, USDA

#### Ham, Inner Shank, FOB Plant, USDA