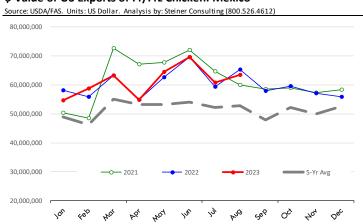

### Pork Market Trends:

- Hog slaughter was lower that the previous week but for the next 6-7 weeks slaughter should hover around 2.6 million head, helping bolster supply and pressure prices lower.
- Futures were lower earlier in the week, largely a knee-jerk reaction to the results of the September inventory survey. In the near term, however, wholesale pork prices have been more resilient than markets were expecting.
- Pork exports are expected to be robust in Q4 as packers currently are running behind in their shipments. Lower slaughter during the summer months and limited freezer inventory impacted the ability of packers to fill orders. Big sales to Mexico reported last week highlight the fact that demand from this market continues to be good and will underpin ham values in the near term.
- Loin prices seasonally decline in Nov/Dec. It remains to be seen if big outstanding sales to Japan turn into shipments.