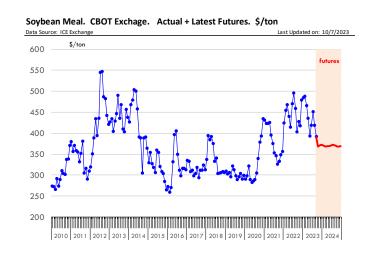

#### CHOICE, 120, 1, USDA, BRISKET, DECKLE-OFF, BONELESS, WT. AVG.

#### **Inside Skirt, USDA**