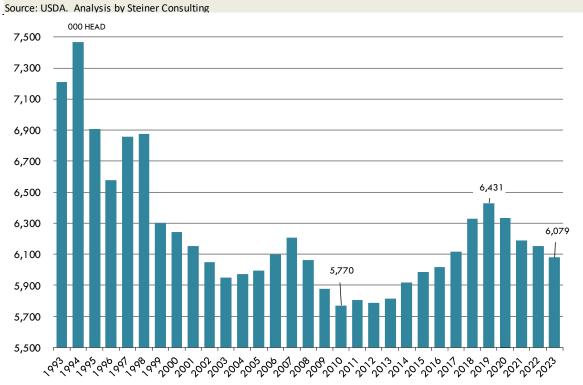

### **Beef Primal Values**

Primal Round Cutout Value, USDA, Daily, \$/cwt

#### USDA, 50CL BEEF TRIM, FRESH, NATIONAL, WT. AVG.