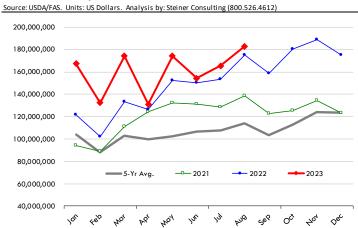

113.68  |         | 64.00    | -43.79 |
| Nov    | 90.79     | 115.54  |         | 66.00    | -42.99 |
| Dec    | 93.24     | 115.41  |         | 67.00    | -41.99 |
| Jan    | 93.27     | 114.07  |         | 69.00    | -39.59 |
| Feb    | 90.90     | 102.69  |         | 69.00    | -32.89 |
| Mar    | 87.11     | 89.10   |         | 70.00    | -21.49 |



## **Special Monthly Update - Pork Exports**



#### Y/Y Ch. in Aug. 23 vs. Aug 22 US Fr, Froz & Pres Pork Export Volume



#### Y/Y Ch. in Aug. 23 vs. Aug 22 US Pork Variety Meat Exports



#### Quantity of US Exports of Fr/Frz/Cooked Pork: World Total



#### Quantity of US Exports of Fr/Frz/Cooked Pork: Mexico



### \$ Value of US Exports of Fr/Frz/Cooked Pork: World Total



#### \$ Value of US Exports of Fr/Frz/Cooked Pork: Mexico





## **Special Monthly Update - Beef Exports**



#### Y/Y Ch. in Aug. 23 vs. Aug 22 US Beef and Veal Export Volume



#### Y/Y Ch. in Aug. 23 vs. Aug 22 US Beef Variety Meat Exports



#### Quantity of US Exports of Fr/Frz/Pres Beef & Veal: World Total



#### Quantity of US Exports of Fr/Frz/Pres Beef: Mexico



#### \$ Value of US Exports of Fr/Frz/Pres Beef: World Total



#### \$ Value of US Exports of Fr/Frz/Pres Beef: Mexico





## **Special Monthly Update - Chicken Exports**



#### Y/Y Ch. in Aug. 23 vs. Aug 22 US Fresh/Frozen Broiler Meat Exports



#### Y/Y Ch. in Aug. 23 vs. Aug 22 US Broiler Export Value (\$)



### Quantity of US Exports of Fr/Frz Chicken: World Total



#### Quantity of US Exports of Fr/Frz Chicken: Mexico



#### \$ Value of US Exports of Fr/Frz Chicken: