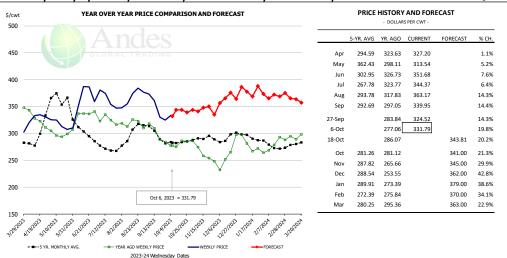

#### Ham, Outer Shank, FOB Plant, USDA

Loin, 1/4 Trimmed Loin VAC, FOB Plant, USDA

|      |     | 5-YR. AVG | YR. AGO | CURRENT | FORECAST | % CH.  |
|------|-----|-----------|---------|---------|----------|--------|
| А    | pr  | 103.74    | 115.74  | 93.28   |          | -19.4% |
| M    | ay  | 127.70    | 120.23  | 105.11  |          | -12.6% |
| J    | un  | 107.21    | 127.00  | 109.62  |          | -13.7% |
|      | lul | 103.21    | 131.98  | 121.08  |          | -8.3%  |
| Α    | ug  | 102.45    | 126.73  | 117.61  |          | -7.2%  |
| S    | ер  | 100.35    | 120.97  | 117.21  |          | -3.1%  |
| 27-S | ер  |           | 116.07  | 115.85  |          | -0.2%  |
| 6-0  | )ct |           | 113.28  | 113.67  |          | 0.3%   |
| 18-0 | )ct |           | 110.64  |         | 101.73   | -8.1%  |
| C    | )ct | 98.37     | 111.37  |         | 105.00   | -5.7%  |
| N    | ov  | 85.37     | 104.65  |         | 94.00    | -10.2% |
| _ 0  | ec  | 81.73     | 99.84   |         | 87.00    | -12.9% |
| 5 J  | an  | 89.39     | 103.98  |         | 92.00    | -11.5% |
| F    | eb  | 94.47     | 98.34   |         | 94.00    | -4.4%  |
| N    | ar  | 100.41    | 95.74   |         | 103.00   | 7.6%   |