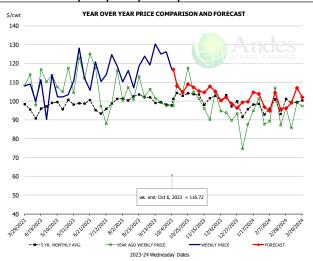

#### N.E. BROILER WINGS, USDA, WT.AVG.

|        | \$/cwt YEAR OVER YEAR PRICE COMPARISON AND FORECAST                                                                                                                                                                                                                                                                                                                                                                                                                                                                                                                                                                                                                                                                                                                                                                                                                                                                                                                                                                                                                                                                                                                                                                                                                                                                                                                                                                                                                                                                                                                                                                                                                                                                                                                                                                                                                                                                                                                                                                                                                                                                            |        | PRICE     |         | AND FOR | ECAST    |        |
|--------|--------------------------------------------------------------------------------------------------------------------------------------------------------------------------------------------------------------------------------------------------------------------------------------------------------------------------------------------------------------------------------------------------------------------------------------------------------------------------------------------------------------------------------------------------------------------------------------------------------------------------------------------------------------------------------------------------------------------------------------------------------------------------------------------------------------------------------------------------------------------------------------------------------------------------------------------------------------------------------------------------------------------------------------------------------------------------------------------------------------------------------------------------------------------------------------------------------------------------------------------------------------------------------------------------------------------------------------------------------------------------------------------------------------------------------------------------------------------------------------------------------------------------------------------------------------------------------------------------------------------------------------------------------------------------------------------------------------------------------------------------------------------------------------------------------------------------------------------------------------------------------------------------------------------------------------------------------------------------------------------------------------------------------------------------------------------------------------------------------------------------------|--------|-----------|---------|---------|----------|--------|
|        |                                                                                                                                                                                                                                                                                                                                                                                                                                                                                                                                                                                                                                                                                                                                                                                                                                                                                                                                                                                                                                                                                                                                                                                                                                                                                                                                                                                                                                                                                                                                                                                                                                                                                                                                                                                                                                                                                                                                                                                                                                                                                                                                |        | 5-YR. AVG | YR. AGO | CURRENT | FORECAST | % CH.  |
| 300    |                                                                                                                                                                                                                                                                                                                                                                                                                                                                                                                                                                                                                                                                                                                                                                                                                                                                                                                                                                                                                                                                                                                                                                                                                                                                                                                                                                                                                                                                                                                                                                                                                                                                                                                                                                                                                                                                                                                                                                                                                                                                                                                                | Apr    | 191.03    | 208.08  | 102.35  |          | -50.8% |
|        |                                                                                                                                                                                                                                                                                                                                                                                                                                                                                                                                                                                                                                                                                                                                                                                                                                                                                                                                                                                                                                                                                                                                                                                                                                                                                                                                                                                                                                                                                                                                                                                                                                                                                                                                                                                                                                                                                                                                                                                                                                                                                                                                | May    | 203.01    | 190.84  | 88.98   |          | -53.4% |
| 250    |                                                                                                                                                                                                                                                                                                                                                                                                                                                                                                                                                                                                                                                                                                                                                                                                                                                                                                                                                                                                                                                                                                                                                                                                                                                                                                                                                                                                                                                                                                                                                                                                                                                                                                                                                                                                                                                                                                                                                                                                                                                                                                                                | Jun    | 197.66    | 180.54  | 88.71   |          | -50.9% |
|        |                                                                                                                                                                                                                                                                                                                                                                                                                                                                                                                                                                                                                                                                                                                                                                                                                                                                                                                                                                                                                                                                                                                                                                                                                                                                                                                                                                                                                                                                                                                                                                                                                                                                                                                                                                                                                                                                                                                                                                                                                                                                                                                                | Jul    | 201.13    | 167.21  | 101.45  |          | -39.3% |
|        | r-8-6-18. ■                                                                                                                                                                                                                                                                                                                                                                                                                                                                                                                                                                                                                                                                                                                                                                                                                                                                                                                                                                                                                                                                                                                                                                                                                                                                                                                                                                                                                                                                                                                                                                                                                                                                                                                                                                                                                                                                                                                                                                                                                                                                                                                    | Aug    | 195.99    | 128.43  | 123.65  |          | -3.7%  |
| 200    | 1 - 1 - 1 - 1 - 1 - 1 - 1 - 1 - 1 - 1 -                                                                                                                                                                                                                                                                                                                                                                                                                                                                                                                                                                                                                                                                                                                                                                                                                                                                                                                                                                                                                                                                                                                                                                                                                                                                                                                                                                                                                                                                                                                                                                                                                                                                                                                                                                                                                                                                                                                                                                                                                                                                                        | Sep    | 194.49    | 117.28  | 153.86  |          | 31.2%  |
|        | and and and                                                                                                                                                                                                                                                                                                                                                                                                                                                                                                                                                                                                                                                                                                                                                                                                                                                                                                                                                                                                                                                                                                                                                                                                                                                                                                                                                                                                                                                                                                                                                                                                                                                                                                                                                                                                                                                                                                                                                                                                                                                                                                                    | 27-Sep |           | 116.74  | 167.33  |          | 43.3%  |
| 150    |                                                                                                                                                                                                                                                                                                                                                                                                                                                                                                                                                                                                                                                                                                                                                                                                                                                                                                                                                                                                                                                                                                                                                                                                                                                                                                                                                                                                                                                                                                                                                                                                                                                                                                                                                                                                                                                                                                                                                                                                                                                                                                                                | 6-Oct  |           | 111.08  | 169.29  |          | 52.4%  |
|        | B-8-94                                                                                                                                                                                                                                                                                                                                                                                                                                                                                                                                                                                                                                                                                                                                                                                                                                                                                                                                                                                                                                                                                                                                                                                                                                                                                                                                                                                                                                                                                                                                                                                                                                                                                                                                                                                                                                                                                                                                                                                                                                                                                                                         | 18-Oct |           | 109.52  |         | 167.41   | 52.9%  |
|        | be-e-a-a-a-a-a-a-a-a-a-a-a-a-a-a-a-a-a-a                                                                                                                                                                                                                                                                                                                                                                                                                                                                                                                                                                                                                                                                                                                                                                                                                                                                                                                                                                                                                                                                                                                                                                                                                                                                                                                                                                                                                                                                                                                                                                                                                                                                                                                                                                                                                                                                                                                                                                                                                                                                                       | Oct    | 190.83    | 109.19  |         | 170.00   | 55.7%  |
| 100    | 888888888888888888888888888888888888888                                                                                                                                                                                                                                                                                                                                                                                                                                                                                                                                                                                                                                                                                                                                                                                                                                                                                                                                                                                                                                                                                                                                                                                                                                                                                                                                                                                                                                                                                                                                                                                                                                                                                                                                                                                                                                                                                                                                                                                                                                                                                        | Nov    | 185.46    | 98.85   |         | 175.00   | 77.0%  |
|        | $\Delta$ nde                                                                                                                                                                                                                                                                                                                                                                                                                                                                                                                                                                                                                                                                                                                                                                                                                                                                                                                                                                                                                                                                                                                                                                                                                                                                                                                                                                                                                                                                                                                                                                                                                                                                                                                                                                                                                                                                                                                                                                                                                                                                                                                   | Dec    | 183.60    | 89.14   |         | 179.00   | 100.8% |
| 50     | 7 11100                                                                                                                                                                                                                                                                                                                                                                                                                                                                                                                                                                                                                                                                                                                                                                                                                                                                                                                                                                                                                                                                                                                                                                                                                                                                                                                                                                                                                                                                                                                                                                                                                                                                                                                                                                                                                                                                                                                                                                                                                                                                                                                        | Jan    | 192.21    | 91.24   |         | 180.00   | 97.3%  |
| 50     | wk. end. Oct 6, 2023 = 169.29                                                                                                                                                                                                                                                                                                                                                                                                                                                                                                                                                                                                                                                                                                                                                                                                                                                                                                                                                                                                                                                                                                                                                                                                                                                                                                                                                                                                                                                                                                                                                                                                                                                                                                                                                                                                                                                                                                                                                                                                                                                                                                  | Feb    | 203.46    | 110.29  |         | 182.00   | 65.0%  |
|        | WK. end. Oct 6, 2023 = 169.29                                                                                                                                                                                                                                                                                                                                                                                                                                                                                                                                                                                                                                                                                                                                                                                                                                                                                                                                                                                                                                                                                                                                                                                                                                                                                                                                                                                                                                                                                                                                                                                                                                                                                                                                                                                                                                                                                                                                                                                                                                                                                                  | Mar    | 194.96    | 108.19  |         | 171.00   | 58.1%  |
| 3/29/2 | ar water the hear the hear the hear the hear the heart and the heart the hea |        |           |         |         |          |        |
|        | - ◆- • 5 YR. MONTHLY AVG. —8— YEAR AGO WEEKLY PRICE —— WEEKLY PRICE —— FORECAST                                                                                                                                                                                                                                                                                                                                                                                                                                                                                                                                                                                                                                                                                                                                                                                                                                                                                                                                                                                                                                                                                                                                                                                                                                                                                                                                                                                                                                                                                                                                                                                                                                                                                                                                                                                                                                                                                                                                                                                                                                                |        |           |         |         |          |        |
|        | 2023-24 Wednesday Dates                                                                                                                                                                                                                                                                                                                                                                                                                                                                                                                                                                                                                                                                                                                                                                                                                                                                                                                                                                                                                                                                                                                                                                                                                                                                                                                                                                                                                                                                                                                                                                                                                                                                                                                                                                                                                                                                                                                                                                                                                                                                                                        |        |           |         |         |          |        |