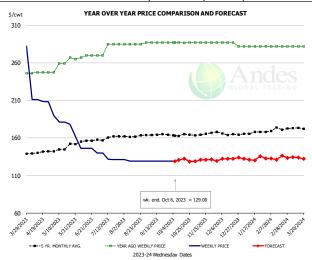

#### **BONELESS-SKINLESS TURKEY BREAST, TOM, FRESH, USDA**

|        |           | - DOLLAK | S PER CWT - |          |        |
|--------|-----------|----------|-------------|----------|--------|
|        | 5-YR. AVG | YR. AGO  | CURRENT     | FORECAST | % CH.  |
| Apr    | 243.81    | 515.46   | 318.21      |          | -38.3% |
| May    | 273.47    | 607.23   | 311.79      |          | -48.7% |
| Jun    | 291.47    | 640.36   | 272.65      |          | -57.4% |
| Jul    | 299.39    | 662.51   | 262.10      |          | -60.4% |
| Aug    | 308.02    | 665.00   | 259.79      |          | -60.9% |
| Sep    | 316.47    | 669.38   | 193.90      |          | -71.0% |
| 27-Sep |           | 670.00   | 259.32      |          | -61.3% |
| 6-Oct  |           | 670.00   | 260.00      |          | -61.2% |
| 18-Oct |           | 670.38   |             | 259.75   | -61.3% |
| Oct    | 322.19    | 670.10   |             | 260.00   | -61.2% |
| Nov    | 323.96    | 670.00   |             | 260.00   | -61.2% |
| Dec    | 322.57    | 664.00   |             | 255.00   | -61.6% |
| Jan    | 328.03    | 649.89   |             | 255.00   | -60.8% |
| Feb    | 302.70    | 520.33   |             | 260.00   | -50.0% |
| Mar    | 264.00    | 342.00   |             | 260.00   | -24.0% |