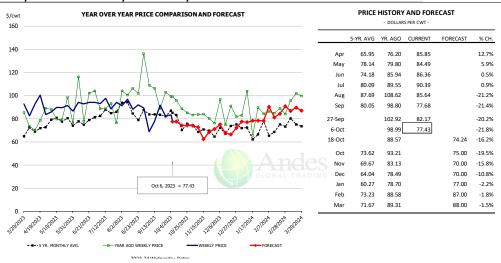

#### Ham, Outer Shank, FOB Plant, USDA

Loin, 1/4 Trimmed Loin VAC, FOB Plant, USDA

|      |     | 5-YR. AVG | YR. AGO | CURRENT | FORECAST | % CH.  |
|------|-----|-----------|---------|---------|----------|--------|
| А    | pr  | 103.74    | 115.74  | 93.28   |          | -19.4% |
| M    | ay  | 127.70    | 120.23  | 105.11  |          | -12.6% |
| J    | un  | 107.21    | 127.00  | 109.62  |          | -13.7% |
|      | lul | 103.21    | 131.98  | 121.08  |          | -8.3%  |
| Α    | ug  | 102.45    | 126.73  | 117.61  |          | -7.2%  |
| S    | ер  | 100.35    | 120.97  | 117.21  |          | -3.1%  |
| 27-S | ер  |           | 116.07  | 115.85  |          | -0.2%  |
| 6-0  | )ct |           | 113.28  | 113.67  |          | 0.3%   |
| 18-0 | )ct |           | 110.64  |         | 101.73   | -8.1%  |
| C    | )ct | 98.37     | 111.37  |         | 105.00   | -5.7%  |
| N    | ov  | 85.37     | 104.65  |         | 94.00    | -10.2% |
| _ 0  | ec  | 81.73     | 99.84   |         | 87.00    | -12.9% |
| 5 J  | an  | 89.39     | 103.98  |         | 92.00    | -11.5% |
| F    | eb  | 94.47     | 98.34   |         | 94.00    | -4.4%  |
| N    | ar  | 100.41    | 95.74   |         | 103.00   | 7.6%   |