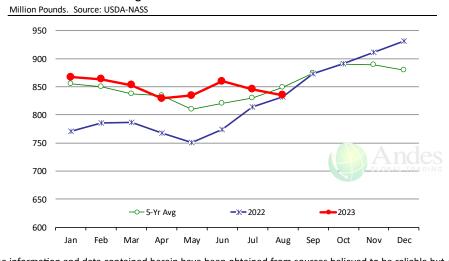

#### **Chicken Market Trends:**

- Egg sets and chick placements are currently running about 2.5% under last year's levels. This should keep overall chicken production under last year's levels.
- But even as overall production is lower than a year ago, there has been a notable improvement in the supply of jumbo birds (+9 lbs) coming to market. In early August slaughter of broilers over 7.75 pounds (usually averaging 9 pounds or more) was under 35 million head per week. In the last two weeks of September slaughter of big, processing type birds was around 48-49 million birds/week.
- Chicken breast prices have come under significant seasonal pressure after the brief price spike into Labor Day, with prices down as much as 60 cents (30%) from where they were three weeks ago. Back half of the bird, however, continues to trade firm, on good export demand, limited freezer inventory and higher prices in Brazil.