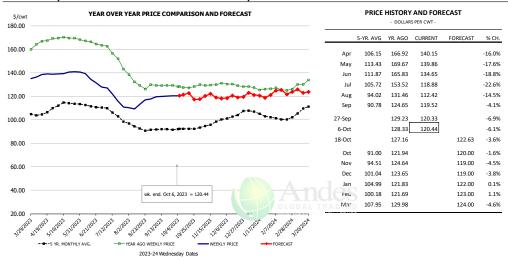

#### N.E. BROILER BREAST BONELESS-SKINLESS, USDA

|        | 5-YR. AVG | YR. AGO | CURRENT | FORECAST | % CH.  |
|--------|-----------|---------|---------|----------|--------|
| Apr    | 166.93    | 302.07  | 131.33  |          | -56.5% |
| May    | 191.34    | 351.61  | 136.38  |          | -61.2% |
| Jun    | 178.44    | 331.60  | 132.73  |          | -60.0% |
| Jul    | 163.62    | 281.07  | 116.27  |          | -58.6% |
| Aug    | 149.88    | 228.87  | 140.30  |          | -38.7% |
| Sep    | 136.32    | 184.51  | 165.32  |          | -10.4% |
| 27-Sep |           | 153.60  | 155.49  |          | 1.2%   |
| 6-Oct  |           | 125.71  | 147.70  |          | 17.5%  |
| 18-Oct |           | 114.62  |         | 132.28   | 15.4%  |
| Oct    | 114.20    | 117.70  |         | 138.00   | 17.3%  |
| Nov    | 108.94    | 98.11   |         | 124.00   | 26.4%  |
| Dec    | 115.60    | 96.01   |         | 121.00   | 26.0%  |
| Jan    | 126.36    | 100.62  |         | 120.00   | 19.3%  |
| Feb    | 142.98    | 122.97  |         | 125.00   | 1.7%   |
| Mar    | 156.36    | 136.46  |         | 138.00   | 1.1%   |