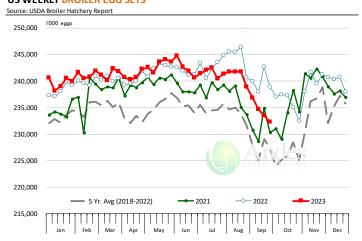

#### **Chicken Market Trends:**

- Egg sets and chick placements are currently running about 2.5% under last year's levels. This should keep overall chicken production under last year's levels.
- But even as overall production is lower than a year ago, there has been a notable improvement in the supply of jumbo birds (+9 lbs) coming to market. In early August slaughter of broilers over 7.75 pounds (usually averaging 9 pounds or more) was under 35 million head per week. In the last two weeks of September slaughter of big, processing type birds was around 48-49 million birds/week.
- Chicken breast prices have come under significant seasonal pressure after the brief price spike into Labor Day, with prices down as much as 60 cents (30%) from where they were three weeks ago. Back half of the bird, however, continues to trade firm, on good export demand, limited freezer inventory and higher prices in Brazil.

#### **US WEEKLY BROILER EGG SETS**