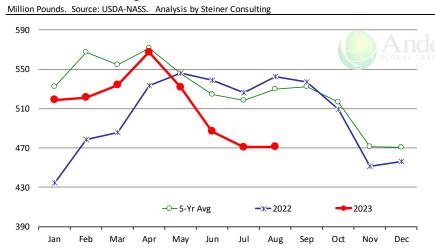

### **Beef Market Trends:**

- Fed cattle prices have been lower but the decline in futures has just as much to do with the decline in equities and other outside market than with the lower prices at wholesale.
- There is growing concern about beef demand going forward due to rising interest rates and steady erosion of purchasing power. This is reflected in part in our beef forecasts. While we expect beef prices to be up, the pace of price increases is expected to be slower than it was during the last three years even as beef production is forecast to decline by 6.8%.
- Fat beef trim prices have adjusted, a function of the slowdown in ground beef demand.
- Prices for end cuts, chucks and rounds, expected to stay well supported as consumers trade down.