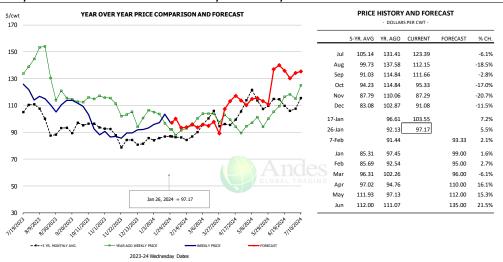

3.2%      |
| Q4 2024         |                 | 34,019                 | 2.1%      | 214.5             | 0.7%      | 7,297                       | 2.8%      |
| Annual          |                 | 130,009                | 1.7%      | 213.8             | 0.4%      | 27,802                      | 2.0%      |

#### WEEKLY HOG SLAUGHTER. '000 HEAD



#### Barrow/Gilt Dressed Carcass Weights, 5-day Moving Avg. - Packer Hogs







#### Ham, 23-27# Trmd Selected Ham, FOB Plant, USDA



#### Ham, Inner Shank, FOB Plant, USDA



#### Ham, Outer Shank, FOB Plant, USDA







#### Loin, 1/4 Trimmed Loin VAC, FOB Plant, USDA



#### Picnic, Picnic Cushion Meat Combo, FOB Plant, USDA



#### Belly, Derind Belly 9-13#, FOB Plant, USDA







#### Trim, Picnic Meat Combo Cushion Out, FOB Plant, USDA



#### Trim, 42% Trim Combo, FOB Plant, USDA



#### Sparerib, Trmd Sparerib - MED, FOB Plant, USDA







#### Jowl, Skinned Combo, FOB Plant, USDA



#### Loin, Boneless Sirloin, FOB Plant, USDA



#### Trim, 72% Trim Combo, FOB Plant, USDA







### Loin, Bnls CC Strap-on, FOB Plant, USDA



#### Brisket Bones, Full, 30#, USDA, FRZ



|        | FRICE     |         | S PER CWT - | LCASI    |       |
|--------|-----------|---------|-------------|----------|-------|
|        | 5-YR. AVG | YR. AGO | CURRENT     | FORECAST | % CH. |
| Jul    |           | 100.05  | 116.87      |          | 16.8% |
| Aug    |           | 104.78  | 115.17      |          | 9.9%  |
| Sep    |           | 101.11  | 124.70      |          | 23.3% |
| Oct    |           | 107.31  | 131.71      |          | 22.7%