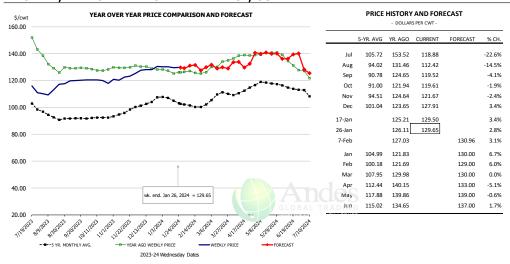

#### Butt. 1/4 Trim Butt VAC. FOB Plant. USDA

|        | 5-YR. AVG | YR. AGO | CURRENT | FORECAST | % CH.  |
|--------|-----------|---------|---------|----------|--------|
| Jul    | 117.72    | 180.58  | 135.09  |          | -25.2% |
| Aug    | 107.51    | 130.74  | 115.82  |          | -11.4% |
| Sep    | 104.68    | 116.50  | 135.45  |          | 16.3%  |
| Oct    | 100.45    | 107.03  | 120.24  |          | 12.3%  |
| Nov    | 96.23     | 105.58  | 116.47  |          | 10.3%  |
| Dec    | 99.76     | 118.67  | 120.49  |          | 1.5%   |
| 17-Jan |           | 95.04   | 112.87  |          | 18.8%  |
| 26-Jan |           | 105.41  | 109.01  |          | 3.4%   |
| 7-Feb  |           | 99.97   |         | 112.69   | 12.7%  |
| Jan    | 91.95     | 105.10  |         | 112.00   | 6.6%   |
| Feb    | 90.66     | 104.71  |         | 112.00   | 7.0%   |
| Mar    | 109.91    | 115.46  |         | 122.00   | 5.7%   |
| Apr    | 107.52    | 115.77  |         | 132.00   | 14.0%  |
| May    | 137.35    | 139.72  |         | 155.00   | 10.9%  |
| Jun    | 142.69    | 164.58  |         | 157.00   | -4.6%  |