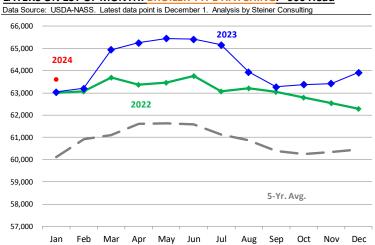

0.0%      |
| Q1 2024           |                | 2,363        | 0.5%      | 4.90       | -0.2%     | 11,578         | 0.3%      |
| Q2 2024           |                | 2,360        | 0.6%      | 4.93       | 0.2%      | 11,634         | 0.8%      |
| Q3 2024           |                | 2,415        | 1.9%      | 4.94       | 0.4%      | 11,929         | 2.3%      |
| Q4 2024           |                | 2,357        | 2.1%      | 4.93       | -0.6%     | 11,620         | 1.5%      |
| Annual            |                | 9,495        | 1.3%      | 4.93       | -0.1%     | 46,761         | 1.2%      |
|                   |                |              |           |            |           |                |           |



#### LAYERS ON 1ST OF MONTH: BROILER TYPE HATCHING. '000 Head





#### **US WEEKLY BROILER EGG SETS**



#### **US WEEKLY BROILER CHICK PLACEMENT**











#### **BROILER, NATIONAL WHOLE BIRD PRICE, USDA**



#### N.E. BROILER BREAST BONELESS-SKINLESS, USDA



#### N.E. BROILER WINGS, USDA, WT.AVG.

| \$/cwt