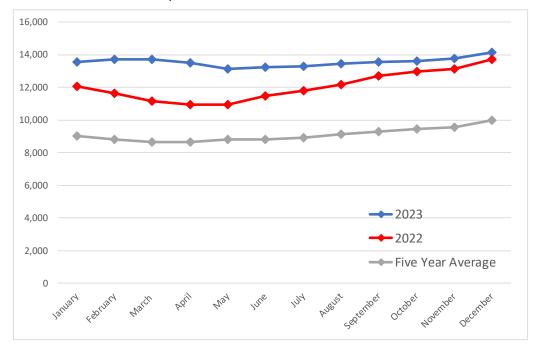

| 0.27         |                               |            |        |
| Tocino              | 0.00         | 0.00            | 0.00         | 6.32                          | 6.35       | -0.03  |
| Varilla             | 0.47         | 0.47            | 0.00         | Andes                         | 2.33       | 3.00   |
| Fuente: SNIIM       | 1 0.47       | J17             | 5.00         | OBAL TRADING                  |            |        |
| · Gente. Sivilivi   |              |                 |              | part of the metal of the Call |            |        |



# **Mexico Beef Imports**





# **Mexico Beef Exports**





### **Colombia Meat Price Reference**



# **Beef Carcass Prices**

Source: Dane Units: COP/KG



# **Pork Carcass Prices**

Source: Dane Units: COP/KG







# **Colombia Meat Price Reference**

|                                                                         | 12/1/2023 | 11/1/2023 | 12/1/2022       | M/M % Change | Y/Y % Change |
|-------------------------------------------------------------------------|-----------|-----------|-----------------|--------------|--------------|
|                                                                         | COP/KG    | COP/KG    | COP/KG          | _            | -            |
| Alas de pollo con costillar                                             | 8,699     | 8,604     | 8,373           | 1.1%         | 3.9%         |
| Alas de pollo sin costillar                                             | 10,476    | 10,472    | 10,153          | 0.0%         | 3.2%         |
| Carne de cerdo