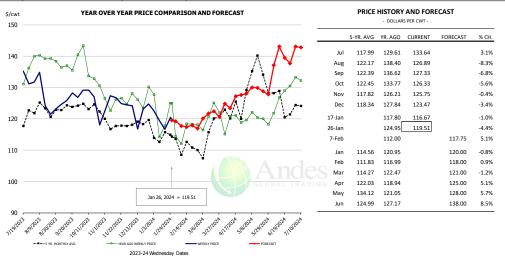

#### Butt. 1/4 Trim Butt VAC. FOB Plant. USDA

|        | 5-YR. AVG | YR. AGO | CURRENT | FORECAST | % CH.  |
|--------|-----------|---------|---------|----------|--------|
| Jul    | 117.72    | 180.58  | 135.09  |          | -25.2% |
| Aug    | 107.51    | 130.74  | 115.82  |          | -11.4% |
| Sep    | 104.68    | 116.50  | 135.45  |          | 16.3%  |
| Oct    | 100.45    | 107.03  | 120.24  |          | 12.3%  |
| Nov    | 96.23     | 105.58  | 116.47  |          | 10.3%  |
| Dec    | 99.76     | 118.67  | 120.49  |          | 1.5%   |
| 17-Jan |           | 95.04   | 112.87  |          | 18.8%  |
| 26-Jan |           | 105.41  | 109.01  |          | 3.4%   |
| 7-Feb  |           | 99.97   |         | 112.69   | 12.7%  |
| Jan    | 91.95     | 105.10  |         | 112.00   | 6.6%   |
| Feb    | 90.66     | 104.71  |         | 112.00   | 7.0%   |
| Mar    | 109.91    | 115.46  |         | 122.00   | 5.7%   |
| Apr    | 107.52    | 115.77  |         | 132.00   | 14.0%  |
| May    | 137.35    | 139.72  |         | 155.00   | 10.9%  |
| Jun    | 142.69    | 164.58  |         | 157.00   | -4.6%  |