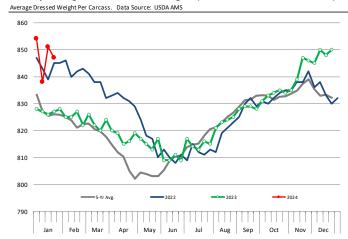

8,064     | -3.0%     | 830.0      | 1.2%      | 6,693         | -1.9%     |
| Q2 2024            |                 | 8,013     | -3.2%     | 818.0      | 0.9%      | 6,555         | -2.3%     |
| Q2 2024<br>Q3 2024 |                 | 7,774     | -4.0%     | 824.0      | 0.8%      | 6,406         | -3.2%     |
| Q4 2024            |                 | 7,537     | -7.6%     | 840.0      | 0.7%      | 6,331         | -6.9%     |
| Annual             |                 | 31,388    | -4.4%     | 828.0      | 0.9%      | 25,985        | -3.6%     |
|                    |                 | ,         | ,-        | 0=0.0      | 2.273     | ==,===        | 0.070     |

### WEEKLY STEER AND HEIFER SLAUGHTER. '000 HEAD



#### Weekly Average FI Cattle Carcass Weights (Includes Fed & Non Fed Cattle)





### **Beef Primal Values**





Primal Round Cutout Value, USDA, Daily, \$/cwt

Primal Chuck Cutout Value, USDA, Daily, \$/cwt





#### USDA, 50CL BEEF TRIM, FRESH, NATIONAL, WT. AVG.





#### SELECT, 114A, 3, SHOULDER CLOD, TRIMMED, 1/4" MAX, WT. AVG., USDA



### SELECT, 170 GOOSENECK ROUND, 18-33, USDA







#### CHOICE, 168, 3, TOP INSIDE ROUND, 1/4" MAX, WT. AVG., USDA



#### CHOICE, 184, 3, USDA, TOP BUTT, BONELESS, WT. AVG.



### CHOICE, 120, 1, USDA, BRISKET, DECKLE-OFF, BONELESS, WT. AVG.







#### **Inside Skirt, USDA**



#### CHOICE, 167A, 4, USDA, KNUCKLE, PEELED, WT. AVG.



#### CHOICE, 171B, 3, OUTSIDE ROUND, FLAT, WT. AVG., USDA





### CHOICE, 185A, 4, USDA, BOTTOM SIRLOIN, FLAP, WT. AVG.





#### **Outside Skirt, USDA**



### **Outside Skirt, Peeled, USDA**