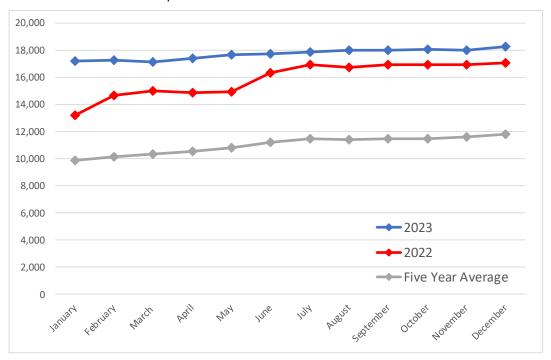

|
| Sesos               | 5.54         | 5.27            | 0.27         |                               |            |        |
| Tocino              | 0.00         | 0.00            | 0.00         | 6.32                          | 6.35       | -0.03  |
| Varilla             | 0.47         | 0.47            | 0.00         | Andes                         | 2.33       | 3.00   |
| Fuente: SNIIM       | 1 0.47       | J17             | 5.00         | OBAL TRADING                  |            |        |
| · Gente. Sivilivi   |              |                 |              | part of the metal of the Call |            |        |



# **Mexico Beef Imports**





# **Mexico Beef Exports**





### **Colombia Meat Price Reference**



# **Beef Carcass Prices**

Source: Dane Units: COP/KG



# **Pork Carcass Prices**

Source: Dane Units: COP/KG







# **Colombia Meat Price Reference**

|                                                                         | 12/1/2023 | 11/1/2023 | 12/1/2022       | M/M % Change | Y/Y % Change |
|-------------------------------------------------------------------------|-----------|-----------|-----------------|--------------|--------------|
|                                                                         | COP/KG    | COP/KG    | COP/KG          | _            | -            |
| Alas de pollo con costillar                                             | 8,699     | 8,604     | 8,373           | 1.1%         | 3.9%         |
| Alas de pollo sin costillar                                             | 10,476    | 10,472    | 10,153