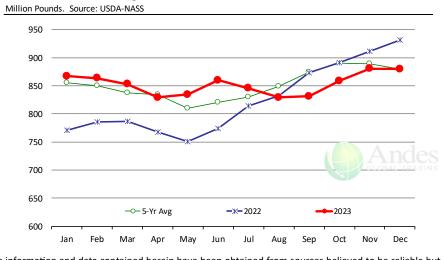

#### Brisket Bones, Full, 30#, USDA, FRZ

|        | FRICE     |         | S PER CWT - | LCASI    |       |
|--------|-----------|---------|-------------|----------|-------|
|        | 5-YR. AVG | YR. AGO | CURRENT     | FORECAST | % CH. |
| Jul    |           | 100.05  | 116.87      |          | 16.8% |
| Aug    |           | 104.78  | 115.17      |          | 9.9%  |
| Sep    |           | 101.11  | 124.70      |          | 23.3% |
| Oct    |           | 107.31  | 131.71      |          | 22.7% |
| Nov    |           | 99.38   | 128.79      |          | 29.6% |
| Dec    |           | 92.90   | 129.16      |          | 39.0% |
| 17-Jan |           | 94.75   | 128.34      |          | 35.5% |
| 26-Jan |           | 101.24  | 126.60      |          | 25.0% |
| 7-Feb  |           | 89.31   |             | 113.71   | 27.3% |
| Jan    |           | 89.54   |             | 126.00   | 40.7% |
| Feb    | 95.72     | 92.77   |             | 120.00   | 29.3% |
| Mar    | 100.72    | 97.35   |             | 118.00   | 21.2% |
| Apr    | 101.51    | 102.65  |             | 118.00   | 15.0% |
| May    | 104.62    | 106.53  |             | 122.00   | 14.5% |
| Jun    | 107.49    | 116.77  |             | 125.00   | 7.1%  |