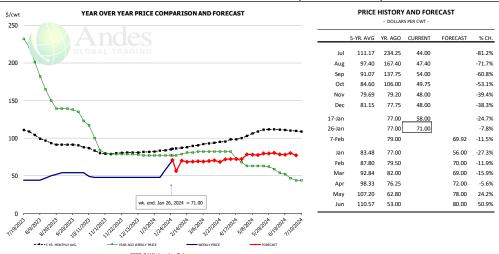

#### **Pork Market Trends:**

- Market is slowly adjusting following a sharp contraction in available supply in the last five weeks. Hog slaughter in late November and first two weeks of December was close to 2.7M head/week. Then slaughter declined to around 2.3M head per week in second half of December and early January. Winter storms caused slaughter during the week ending January 13 to drop under 2.2M. So even as slaughter last week was back to 2.7M, it will take some time for spot market availability to improve, but eventually it will.
- Loin supply availability showed some improvement late last week and spot supply is expected to be even better this week. The same is expected for pork trim and hams. Note the seasonal tendency for hams to move up in February as processors work to fill retail Easter needs. Easter is early this year, leaving fewer weeks to accumulate product. Belly prices expected to ease somewhat by mid/late Feb.

#### Ham, 23-27# Trmd Selected Ham, FOB Plant, USDA