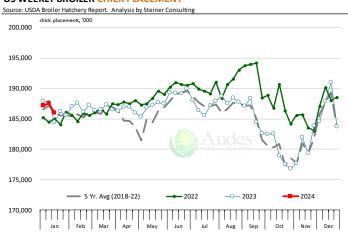

| -0.2%     | 11,578         | 0.3%      |
| Q2 2024           |                | 2,360        | 0.6%      | 4.93       | 0.2%      | 11,634         | 0.8%      |
| Q3 2024           |                | 2,415        | 1.9%      | 4.94       | 0.4%      | 11,929         | 2.3%      |
| Q4 2024           |                | 2,357        | 2.1%      | 4.93       | -0.6%     | 11,620         | 1.5%      |
| Annual            |                | 9,495        | 1.3%      | 4.93       | -0.1%     | 46,761         | 1.2%      |
|                   |                |              |           |            |           |                |           |



#### LAYERS ON 1ST OF MONTH: BROILER TYPE HATCHING. '000 Head





#### **US WEEKLY BROILER EGG SETS**



#### **US WEEKLY BROILER CHICK PLACEMENT**











#### **BROILER, NATIONAL WHOLE BIRD PRICE, USDA**



#### N.E. BROILER BREAST BONELESS-SKINLESS, USDA



#### N.E. BROILER WINGS, USDA, WT.AVG.

| \$/cwt