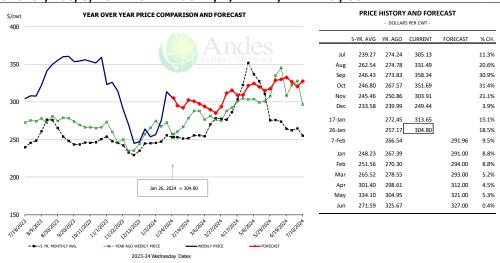

#### Ham, 23-27# Trmd Selected Ham, FOB Plant, USDA

#### Ham, Inner Shank, FOB Plant, USDA

#### Ham, Outer Shank, FOB Plant, USDA