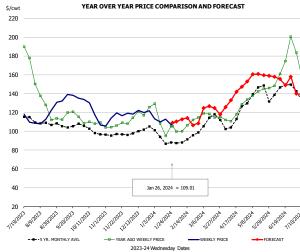

### **Beef Primal Values**

Primal Round Cutout Value, USDA, Daily, \$/cwt

Primal Chuck Cutout Value, USDA, Daily, \$/cwt

### **Outside Skirt, Peeled, USDA**

2023-24 Wednesday Dates