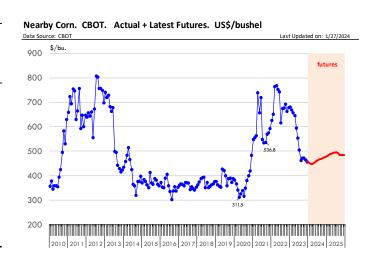

#### SELECT, 114A, 3, SHOULDER CLOD, TRIMMED, 1/4" MAX, WT. AVG., USDA

### SELECT, 170 GOOSENECK ROUND, 18-33, USDA