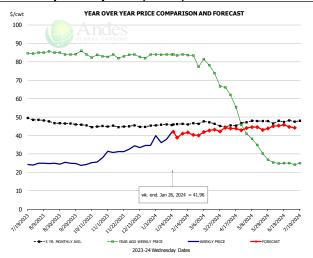

Oct    | 322.19    | 670.10  | 259.17  |          | -61.3% |
| Nov    | 323.96    | 670.00  | 258.98  |          | -61.3% |
| Dec    | 322.57    | 664.00  | 259.69  |          | -60.9% |
| 17-Jan |           | 665.50  | 260.00  |          | -60.9% |
| 26-Jan |           | 642.50  | 254.00  |          | -60.5% |
| 7-Feb  |           | 551.00  |         | 250.57   | -54.5% |
| Jan    | 328.03    | 649.89  |         | 260.00   | -60.0% |
| Feb    | 302.70    | 520.33  |         | 255.00   | -51.0% |
| Mar    | 264.00    | 342.00  |         | 265.00   | -22.5% |
| Apr    | 272.38    | 318.21  |         | 270.00   | -15.2% |
| May    | 298.99    | 311.79  |         | 270.00   | -13.4% |
| Jun    | 308.54    | 272.65  |         | 275.00   | 0.9%   |

#### Mech. Sep. Turkey-Fresh, USDA, WT.AVG.



|        | 5-YR. AVG | YR. AGO | CURRENT | FORECAST | % CH.  |
|--------|-----------|---------|---------|----------|--------|
| Jul    | 49.76     | 84.56   | 24.37   |          | -71.2% |
| Aug    | 47.77     | 85.11   | 24.84   |          | -70.8% |
| Sep    | 46.28     | 84.46   | 24.75   |          | -70.7% |
| Oct    | 45.05     | 83.29   | 25.78   |          | -69.0% |
| Nov    | 44.93     | 83.08   | 31.48   |          | -62.1% |
| Dec    | 45.04     | 83.15   | 34.29   |          | -58.8% |
| 17-Jan |           | 83.87   | 38.00   |          | -54.7% |
| 26-Jan |           | 84.00   | 41.96   |          | -50.0% |
| 7-Feb  |           | 84.00   |         | 41.08    | -51.1% |
| Jan    | 45.73     | 83.92   |         | 39.00    | -53.5% |
| Feb    | 46.28     | 83.61   |         |