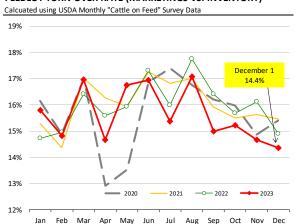

#### Butt. 1/4 Trim Butt VAC. FOB Plant. USDA

|        | 5-YR. AVG | YR. AGO | CURRENT | FORECAST | % CH.  |
|--------|-----------|---------|---------|----------|--------|
| Jul    | 117.72    | 180.58  | 135.09  |          | -25.2% |
| Aug    | 107.51    | 130.74  | 115.82  |          | -11.4% |
| Sep    | 104.68    | 116.50  | 135.45  |          | 16.3%  |
| Oct    | 100.45    | 107.03  | 120.24  |          | 12.3%  |
| Nov    | 96.23     | 105.58  | 116.47  |          | 10.3%  |
| Dec    | 99.76     | 118.67  | 120.49  |          | 1.5%   |
| 17-Jan |           | 95.04   | 112.87  |          | 18.8%  |
| 26-Jan |           | 105.41  | 109.01  |          | 3.4%   |
| 7-Feb  |           | 99.97   |         | 112.69   | 12.7%  |
| Jan    | 91.95     | 105.10  |         | 112.00   | 6.6%   |
| Feb    | 90.66     | 104.71  |         | 112.00   | 7.0%   |
| Mar    | 109.91    | 115.46  |         | 122.00   | 5.7%   |
| Apr    | 107.52    | 115.77  |         | 132.00   | 14.0%  |
| May    | 137.35    | 139.72  |         | 155.00   | 10.9%  |
| Jun    | 142.69    | 164.58  |         | 157.00   | -4.6%  |