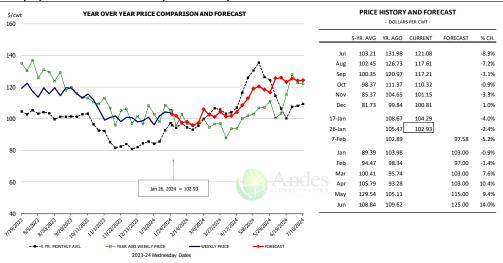

1                       | 1.2%      |
| Q3 2024         |                 | 32,038                 | 2.6%      | 209.0             | 0.6%      | 6,696                       | 3.2%      |
| Q4 2024         |                 | 34,019                 | 2.1%      | 214.5             | 0.7%      | 7,297                       | 2.8%      |
| Annual          |                 | 130,009                | 1.7%      | 213.8             | 0.4%      | 27,802                      | 2.0%      |

#### WEEKLY HOG SLAUGHTER. '000 HEAD



#### Barrow/Gilt Dressed Carcass Weights, 5-day Moving Avg. - Packer Hogs







#### Ham, 23-27# Trmd Selected Ham, FOB Plant, USDA



#### Ham, Inner Shank, FOB Plant, USDA



#### Ham, Outer Shank, FOB Plant, USDA







#### Loin, 1/4 Trimmed Loin VAC, FOB Plant, USDA



#### Picnic, Picnic Cushion Meat Combo, FOB Plant, USDA



#### Belly, Derind Belly 9-13#, FOB Plant, USDA







#### Trim, Picnic Meat Combo Cushion Out, FOB Plant, USDA



#### Trim, 42% Trim Combo, FOB Plant, USDA



#### Sparerib, Trmd Sparerib - MED, FOB Plant, USDA







#### Jowl, Skinned Combo, FOB Plant, USDA



#### Loin, Boneless Sirloin, FOB Plant, USDA



#### Trim, 72% Trim Combo, FOB Plant, USDA







### Loin, Bnls CC Strap-on, FOB Plant, USDA



#### Brisket Bones, Full, 30#, USDA, FRZ



|        | FRICE     |         | S PER CWT - | LCASI    |       |
|--------|-----------|---------|-------------|----------|-------|
|        | 5-YR. AVG | YR. AGO | CURRENT     | FORECAST | % CH. |
| Jul    |           | 100.05  | 116.87      |          | 16.8% |
| Aug    |