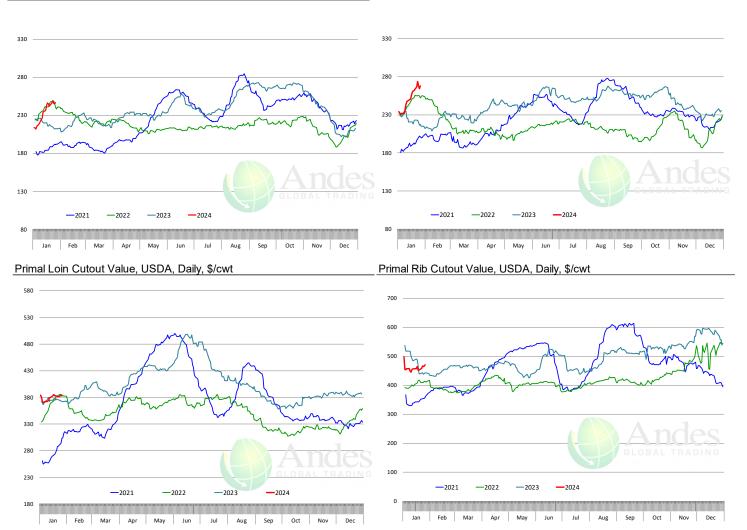

### **Beef Primal Values**

Primal Round Cutout Value, USDA, Daily, \$/cwt

Primal Chuck Cutout Value, USDA, Daily, \$/cwt