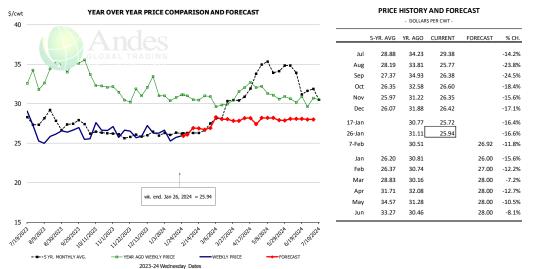

#### **Pork Market Trends:**

- Market is slowly adjusting following a sharp contraction in available supply in the last five weeks. Hog slaughter in late November and first two weeks of December was close to 2.7M head/week. Then slaughter declined to around 2.3M head per week in second half of December and early January. Winter storms caused slaughter during the week ending January 13 to drop under 2.2M. So even as slaughter last week was back to 2.7M, it will take some time for spot market availability to improve, but eventually it will.
- Loin supply availability showed some improvement late last week and spot supply is expected to be even better this week. The same is expected for pork trim and hams. Note the seasonal tendency for hams to move up in February as processors work to fill retail Easter needs. Easter is early this year, leaving fewer weeks to accumulate product. Belly prices expected to ease somewhat by mid/late Feb.

#### Jowl, Skinned Combo, FOB Plant, USDA