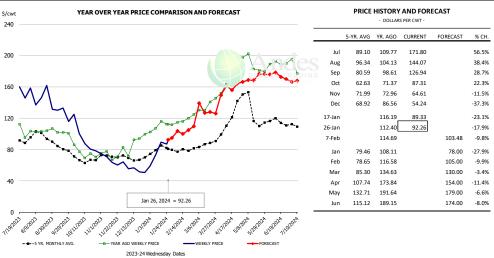

#### **Pork Market Trends:**

- Market is slowly adjusting following a sharp contraction in available supply in the last five weeks. Hog slaughter in late November and first two weeks of December was close to 2.7M head/week. Then slaughter declined to around 2.3M head per week in second half of December and early January. Winter storms caused slaughter during the week ending January 13 to drop under 2.2M. So even as slaughter last week was back to 2.7M, it will take some time for spot market availability to improve, but eventually it will.
- Loin supply availability showed some improvement late last week and spot supply is expected to be even better this week. The same is expected for pork trim and hams. Note the seasonal tendency for hams to move up in February as processors work to fill retail Easter needs. Easter is early this year, leaving fewer weeks to accumulate product. Belly prices expected to ease somewhat by mid/late Feb.

#### Ham, 23-27# Trmd Selected Ham, FOB Plant, USDA