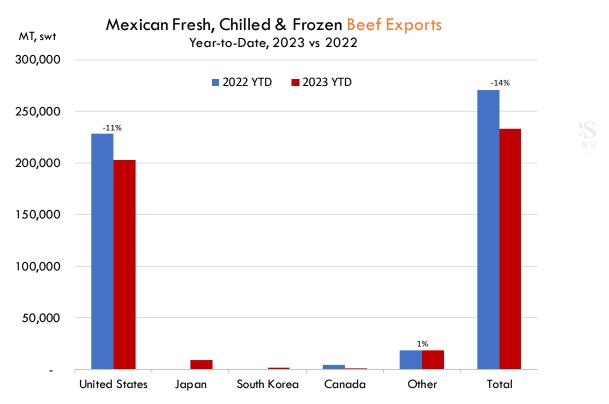

a    | 2.77         | 2.78            | -0.01        |                               | <b></b>    |        |
| Sesos               | 5.54         | 5.27            | 0.27         |                               |            |        |
| Tocino              | 0.00         | 0.00            | 0.00         | 6.32                          | 6.35       | -0.03  |
| Varilla             | 0.47         | 0.47            | 0.00         | Andes                         | 2.33       | 3.00   |
| Fuente: SNIIM       | 1 0.47       | J17             | 5.00         | OBAL TRADING                  |            |        |
| · Gente. Sivilivi   |              |                 |              | part of the metal of the Call |            |        |



# **Mexico Beef Imports**





# **Mexico Beef Exports**





### **Colombia Meat Price Reference**



# **Beef Carcass Prices**

Source: Dane Units: COP/KG



# **Pork Carcass Prices**

Source: Dane Units: COP/KG







# **Colombia Meat Price Reference**

|                                                                         | 12/1/2023 | 11/1/2023 | 12/1/2022       | M/M % Change | Y/Y % Change |
|-------------------------------------------------------------------------|-----------|-----------|-----------------|--------------|--------------|
|                                                                         | COP/KG    | COP/KG    | COP/KG          | _            | -            |
| Alas de pollo con costillar                                             | 8,699     | 8,604     | 8,373           | 1.1%         | 3.9%         |
| Alas d