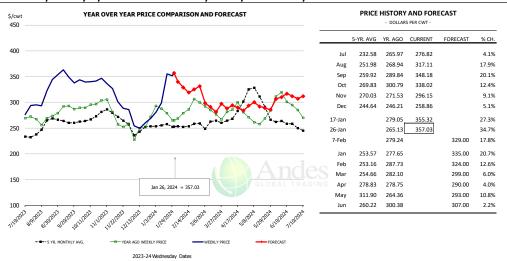

|

### WEEKLY STEER AND HEIFER SLAUGHTER. '000 HEAD



#### Weekly Average FI Cattle Carcass Weights (Includes Fed & Non Fed Cattle)





### **Beef Primal Values**





Primal Round Cutout Value, USDA, Daily, \$/cwt

Primal Chuck Cutout Value, USDA, Daily, \$/cwt





#### USDA, 50CL BEEF TRIM, FRESH, NATIONAL, WT. AVG.





#### SELECT, 114A, 3, SHOULDER CLOD, TRIMMED, 1/4" MAX, WT. AVG., USDA



### SELECT, 170 GOOSENECK ROUND, 18-33, USDA







#### CHOICE, 168, 3, TOP INSIDE ROUND, 1/4" MAX, WT. AVG., USDA



#### CHOICE, 184, 3, USDA, TOP BUTT, BONELESS, WT. AVG.



### CHOICE, 120, 1, USDA, BRISKET, DECKLE-OFF, BONELESS, WT. AVG.







#### **Inside Skirt, USDA**



#### CHOICE, 167A, 4, USDA, KNUCKLE, PEELED, WT. AVG.



#### CHOICE, 171B, 3, OUTSIDE ROUND, FLAT, WT. AVG., USDA





### CHOICE, 185A, 4, USDA, BOTTOM SIRLOIN, FLAP, WT. AVG.





#### **Outside Skirt, USDA**



### **Outside Skirt, Peeled, USDA**



2023-24 Wednesday Dates





# **Broiler Market - Supply Situation & Outlook**

# **Weekly Broiler Production Statistics**

Source: USDA

| Source: USDA      |                | Slaughter    |           | Dressed Wt |           | Production RTC |           |
|-------------------|----------------|--------------|-----------|------------|-----------|----------------|-----------|
|                   |                | (million hd) | % CH.     | LBS        | % CH.     | (Million lbs)  | % CH.     |
|                   |                |              |           |            |           |                |           |
| Year Ago          | 21-Jan-23      | 160.1