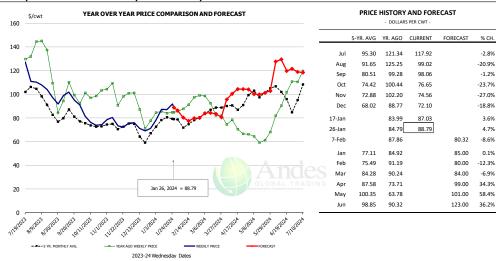

| 0.4%      | 27,802                      | 2.0%      |

#### WEEKLY HOG SLAUGHTER. '000 HEAD



#### Barrow/Gilt Dressed Carcass Weights, 5-day Moving Avg. - Packer Hogs







#### Ham, 23-27# Trmd Selected Ham, FOB Plant, USDA



#### Ham, Inner Shank, FOB Plant, USDA



#### Ham, Outer Shank, FOB Plant, USDA







#### Loin, 1/4 Trimmed Loin VAC, FOB Plant, USDA



#### Picnic, Picnic Cushion Meat Combo, FOB Plant, USDA



#### Belly, Derind Belly 9-13#, FOB Plant, USDA







#### Trim, Picnic Meat Combo Cushion Out, FOB Plant, USDA



#### Trim, 42% Trim Combo, FOB Plant, USDA



#### Sparerib, Trmd Sparerib - MED, FOB Plant, USDA







#### Jowl, Skinned Combo, FOB Plant, USDA



#### Loin, Boneless Sirloin, FOB Plant, USDA



#### Trim, 72% Trim Combo, FOB Plant, USDA







### Loin, Bnls CC Strap-on, FOB Plant, USDA



#### Brisket Bones, Full, 30#, USDA, FRZ



|        | FRICE     |         | S PER CWT - | LCASI    |       |
|--------|-----------|---------|-------------|----------|-------|
|        | 5-YR. AVG | YR. AGO | CURRENT     | FORECAST | % CH. |
| Jul    |           | 100.05  | 116.87      |          | 16.8% |
| Aug    |           | 104.78  | 115.17      |          | 9.9%  |
| Sep    |           | 101.11  | 124.70      |          | 23.3% |
| Oct    |           | 107.31  | 131.71      |          | 22.7% |
| Nov    |           | 99.38   | 128.79      |          | 29.6% |
| Dec    |           | 92.90   | 129.16      |          | 39.0% |
| 17-Jan |           | 94.75   | 128.34      |          | 35.5% |
| 26-Jan |           | 101.24  | 126.60