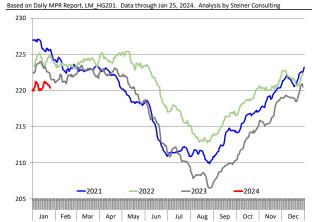

| 1.0%      | 217.0             | 0.0%      | 7,138                       | 1.0%      |
| Q2 2024         |                 | 31,057                 | 0.9%      | 214.8             | 0.3%      | 6,671                       | 1.2%      |
| Q3 2024         |                 | 32,038                 | 2.6%      | 209.0             | 0.6%      | 6,696                       | 3.2%      |
| Q4 2024         |                 | 34,019                 | 2.1%      | 214.5             | 0.7%      | 7,297                       | 2.8%      |
| Annual          |                 | 130,009                | 1.7%      | 213.8             | 0.4%      | 27,802                      | 2.0%      |

#### WEEKLY HOG SLAUGHTER. '000 HEAD



#### Barrow/Gilt Dressed Carcass Weights, 5-day Moving Avg. - Packer Hogs







#### Ham, 23-27# Trmd Selected Ham, FOB Plant, USDA



#### Ham, Inner Shank, FOB Plant, USDA



#### Ham, Outer Shank, FOB Plant, USDA







#### Loin, 1/4 Trimmed Loin VAC, FOB Plant, USDA



#### Picnic, Picnic Cushion Meat Combo, FOB Plant, USDA



#### Belly, Derind Belly 9-13#, FOB Plant, USDA







#### Trim, Picnic Meat Combo Cushion Out, FOB Plant, USDA



#### Trim, 42% Trim Combo, FOB Plant, USDA



#### Sparerib, Trmd Sparerib - MED, FOB Plant, USDA







#### Jowl, Skinned Combo, FOB Plant, USDA



#### Loin, Boneless Sirloin, FOB Plant, USDA



#### Trim, 72% Trim Combo, FOB Plant, USDA







### Loin, Bnls CC Strap-on, FOB Plant, USDA



#### Brisket Bones, Full, 30#, USDA, FRZ



|        | FRICE     |         | S PER CWT - | LCASI    |       |
|--------|---------