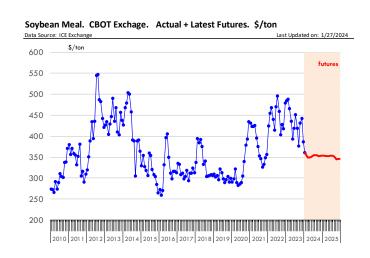

#### SELECT, 114A, 3, SHOULDER CLOD, TRIMMED, 1/4" MAX, WT. AVG., USDA

### SELECT, 170 GOOSENECK ROUND, 18-33, USDA