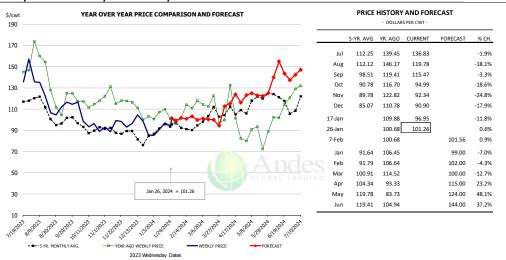

#### Ham, 23-27# Trmd Selected Ham, FOB Plant, USDA

#### Ham, Inner Shank, FOB Plant, USDA

#### Ham, Outer Shank, FOB Plant, USDA