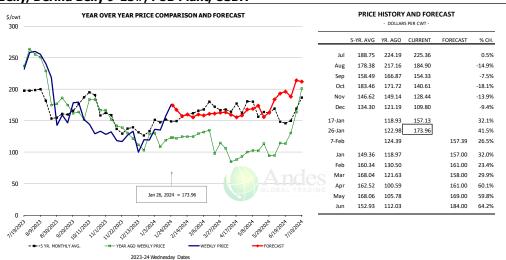

| 209.0             | 0.6%      | 6,696                       | 3.2%      |
| Q4 2024         |                 | 34,019                 | 2.1%      | 214.5             | 0.7%      | 7,297                       | 2.8%      |
| Annual          |                 | 130,009                | 1.7%      | 213.8             | 0.4%      | 27,802                      | 2.0%      |

#### WEEKLY HOG SLAUGHTER. '000 HEAD



#### Barrow/Gilt Dressed Carcass Weights, 5-day Moving Avg. - Packer Hogs







#### Ham, 23-27# Trmd Selected Ham, FOB Plant, USDA



#### Ham, Inner Shank, FOB Plant, USDA



#### Ham, Outer Shank, FOB Plant, USDA







#### Loin, 1/4 Trimmed Loin VAC, FOB Plant, USDA



#### Picnic, Picnic Cushion Meat Combo, FOB Plant, USDA



#### Belly, Derind Belly 9-13#, FOB Plant, USDA







#### Trim, Picnic Meat Combo Cushion Out, FOB Plant, USDA



#### Trim, 42% Trim Combo, FOB Plant, USDA



#### Sparerib, Trmd Sparerib - MED, FOB Plant, USDA







#### Jowl, Skinned Combo, FOB Plant, USDA



#### Loin, Boneless Sirloin, FOB Plant, USDA



#### Trim, 72% Trim Combo, FOB Plant, USDA







### Loin, Bnls CC Strap-on, FOB Plant, USDA



#### Brisket Bones, Full, 30#, USDA, FRZ



|        | FRICE     |         | S PER CWT - | LCASI    |       |
|--------|-----------|---------|-------------|----------|-------|
|        | 5-YR. AVG | YR. AGO | CURRENT     | FORECAST | % CH. |
| Jul    |           | 100.05  | 116.87      |          | 16.8% |
| Aug    |           | 104.78  | 115.17      |          | 9.9%  |
| Sep    |           | 101.11  | 124.70      |          | 23.3%