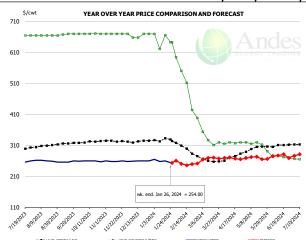

### **Beef Primal Values**

Primal Round Cutout Value, USDA, Daily, \$/cwt

Primal Chuck Cutout Value, USDA, Daily, \$/cwt