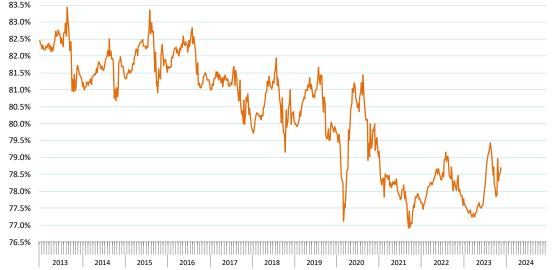

| -0.2%     | 11,578         | 0.3%      |
| Q2 2024           |                | 2,360        | 0.6%      | 4.93       | 0.2%      | 11,634         | 0.8%      |
| Q3 2024           |                | 2,415        | 1.9%      | 4.94       | 0.4%      | 11,929         | 2.3%      |
| Q4 2024           |                | 2,357        | 2.1%      | 4.93       | -0.6%     | 11,620         | 1.5%      |
| Annual            |                | 9,495        | 1.3%      | 4.93       | -0.1%     | 46,761         | 1.2%      |
|                   |                |              |           |            |           |                |           |



#### LAYERS ON 1ST OF MONTH: BROILER TYPE HATCHING. '000 Head





#### **US WEEKLY BROILER EGG SETS**



#### **US WEEKLY BROILER CHICK PLACEMENT**











#### **BROILER, NATIONAL WHOLE BIRD PRICE, USDA**



#### N.E. BROILER BREAST BONELESS-SKINLESS, USDA



#### N.E. BROILER WINGS, USDA, WT.AVG.

| \$/cwt