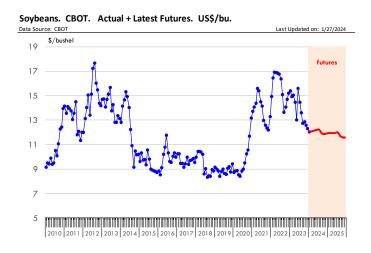

#### SELECT, 114A, 3, SHOULDER CLOD, TRIMMED, 1/4" MAX, WT. AVG., USDA

### SELECT, 170 GOOSENECK ROUND, 18-33, USDA