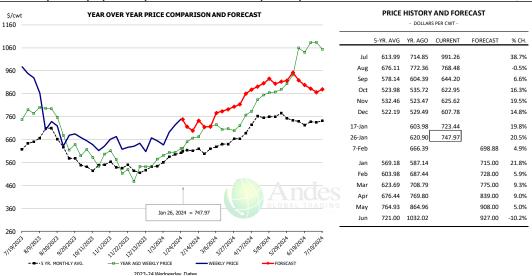

y Average FI Cattle Carcass Weights (Includes Fed & Non Fed Cattle)





### **Beef Primal Values**





Primal Round Cutout Value, USDA, Daily, \$/cwt

Primal Chuck Cutout Value, USDA, Daily, \$/cwt





#### USDA, 50CL BEEF TRIM, FRESH, NATIONAL, WT. AVG.





#### SELECT, 114A, 3, SHOULDER CLOD, TRIMMED, 1/4" MAX, WT. AVG., USDA



### SELECT, 170 GOOSENECK ROUND, 18-33, USDA







#### CHOICE, 168, 3, TOP INSIDE ROUND, 1/4" MAX, WT. AVG., USDA



#### CHOICE, 184, 3, USDA, TOP BUTT, BONELESS, WT. AVG.



### CHOICE, 120, 1, USDA, BRISKET, DECKLE-OFF, BONELESS, WT. AVG.







#### **Inside Skirt, USDA**



#### CHOICE, 167A, 4, USDA, KNUCKLE, PEELED, WT. AVG.



#### CHOICE, 171B, 3, OUTSIDE ROUND, FLAT, WT. AVG., USDA





### CHOICE, 185A, 4, USDA, BOTTOM SIRLOIN, FLAP, WT. AVG.





#### **Outside Skirt, USDA**



### **Outside Skirt, Peeled, USDA**



2023-24 Wednesday Dates





# **Broiler Market - Supply Situation & Outlook**

# **Weekly Broiler Production Statistics**

Source: USDA

| Source: USDA      |                | Slaughter    |           | Dressed Wt |           | Production RTC |           |
|-------------------|----------------|--------------|-----------|------------|-----------|----------------|-----------|
|                   |                | (million hd) | % CH.     | LBS        | % CH.     | (Million lbs)  | % CH.     |
|                   |                |              |           |            |           |                |           |
| Year Ago          | 21-Jan-23      | 160.1        |           | 6.35       |           | 772.5          |