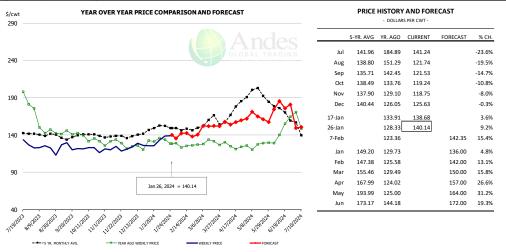

| 0.7%      | 7,297                       | 2.8%      |
| Annual          |                 | 130,009                | 1.7%      | 213.8             | 0.4%      | 27,802                      | 2.0%      |

#### WEEKLY HOG SLAUGHTER. '000 HEAD



#### Barrow/Gilt Dressed Carcass Weights, 5-day Moving Avg. - Packer Hogs







#### Ham, 23-27# Trmd Selected Ham, FOB Plant, USDA



#### Ham, Inner Shank, FOB Plant, USDA



#### Ham, Outer Shank, FOB Plant, USDA







#### Loin, 1/4 Trimmed Loin VAC, FOB Plant, USDA



#### Picnic, Picnic Cushion Meat Combo, FOB Plant, USDA



#### Belly, Derind Belly 9-13#, FOB Plant, USDA







#### Trim, Picnic Meat Combo Cushion Out, FOB Plant, USDA



#### Trim, 42% Trim Combo, FOB Plant, USDA



#### Sparerib, Trmd Sparerib - MED, FOB Plant, USDA







#### Jowl, Skinned Combo, FOB Plant, USDA



#### Loin, Boneless Sirloin, FOB Plant, USDA



#### Trim, 72% Trim Combo, FOB Plant, USDA







### Loin, Bnls CC Strap-on, FOB Plant, USDA



#### Brisket Bones, Full, 30#, USDA, FRZ



|        | FRICE     |         | S PER CWT - | LCASI    |       |
|--------|-----------|---------|-------------|----------|-------|
|        | 5-YR. AVG | YR. AGO | CURRENT     | FORECAST | % CH. |
| Jul    |           | 100.05  | 116.87      |          | 16.8% |
| Aug    |           | 104.78  | 115.17      |          | 9.9%  |
| Sep    |           | 101.11  | 124.70      |          | 23.3% |
| Oct    |           | 107.31  | 131.71      |          | 22.7% |
| Nov    |           | 99.38   | 128.79      |          | 29.6% |
| Dec    |           | 92.90   |