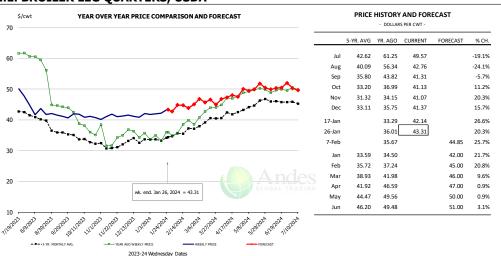

#### Butt. 1/4 Trim Butt VAC. FOB Plant. USDA

|        | 5-YR. AVG | YR. AGO | CURRENT | FORECAST | % CH.  |
|--------|-----------|---------|---------|----------|--------|
| Jul    | 117.72    | 180.58  | 135.09  |          | -25.2% |
| Aug    | 107.51    | 130.74  | 115.82  |          | -11.4% |
| Sep    | 104.68    | 116.50  | 135.45  |          | 16.3%  |
| Oct    | 100.45    | 107.03  | 120.24  |          | 12.3%  |
| Nov    | 96.23     | 105.58  | 116.47  |          | 10.3%  |
| Dec    | 99.76     | 118.67  | 120.49  |          | 1.5%   |
| 17-Jan |           | 95.04   | 112.87  |          | 18.8%  |
| 26-Jan |           | 105.41  | 109.01  |          | 3.4%   |
| 7-Feb  |           | 99.97   |         | 112.69   | 12.7%  |
| Jan    | 91.95     | 105.10  |         | 112.00   | 6.6%   |
| Feb    | 90.66     | 104.71  |         | 112.00   | 7.0%   |
| Mar    | 109.91    | 115.46  |         | 122.00   | 5.7%   |
| Apr    | 107.52    | 115.77  |         | 132.00   | 14.0%  |
| May    | 137.35    | 139.72  |         | 155.00   | 10.9%  |
| Jun    | 142.69    | 164.58  |         | 157.00   | -4.6%  |