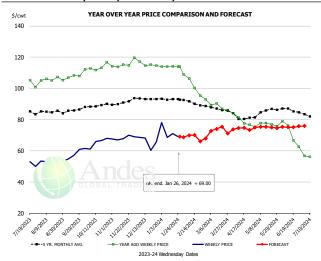

0.7% |
| Oct    | 161.45    | 202.17  | 123.98  |          | -38.7% |
| Nov    | 161.58    | 201.11  | 126.87  |          | -36.9% |
| Dec    | 161.35    | 201.00  | 128.63  |          | -36.0% |
| 17-Jan |           | 201.00  | 137.73  |          | -31.5% |
| 26-Jan |           | 201.00  | 140.67  |          | -30.0% |
| 7-Feb  |           | 201.00  |         | 141.40   | -29.7% |
| Jan    | 160.73    | 201.00  |         | 135.00   | -32.8% |
| Feb    | 161.35    | 198.25  |         | 142.00   | -28.4% |
| Mar    | 156.46    | 182.40  |         | 146.00   | -20.0% |
| Apr    | 152.01    | 160.85  |         | 150.00   | -6.7%  |
| May    | 156.06    | 139.27  |         | 152.00   | 9.1%   |
| Jun    | 160.76    | 136.91  |         | 165.00   | 20.5%  |

#### DRUMSTICKS, TOM, FROZEN, USDA



|        | 5-YR. AVG | YR. AGO | CURRENT | FORECAST | % CH.  |
|--------|-----------|---------|---------|----------|--------|
| Jul    | 85.14     | 100.48  | 53.94   |          | -46.3% |
| Aug    | 85.00     | 105.74  | 53.24   |          | -49.6% |
| Sep    | 86.13     | 108.89  | 58.55   |          | -46.2% |
| Oct    | 89.01     | 113.68  | 65.37   |          | -42.5% |
| Nov    | 90.79     | 115.54  | 68.30   |          | -40.9% |
| Dec    | 93.24     | 115.41  | 65.64   |          | -43.1% |
| 17-Jan |           | 114.26  | 71.04   |          | -37.8% |
| 26-Jan |           | 114.00  | 69.00   |          | -39.5% |
| 7-Feb  |           | 106.38  |         | 69.92    | -34.3% |
| Jan    | 93.27     | 114.07  |         | 69.00    | -39.5% |
| Feb    | 90.90     | 102.69  |         |