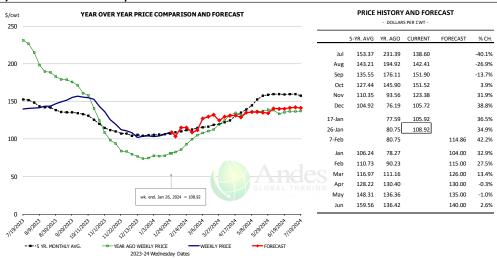

#### **Pork Market Trends:**

- Market is slowly adjusting following a sharp contraction in available supply in the last five weeks. Hog slaughter in late November and first two weeks of December was close to 2.7M head/week. Then slaughter declined to around 2.3M head per week in second half of December and early January. Winter storms caused slaughter during the week ending January 13 to drop under 2.2M. So even as slaughter last week was back to 2.7M, it will take some time for spot market availability to improve, but eventually it will.
- Loin supply availability showed some improvement late last week and spot supply is expected to be even better this week. The same is expected for pork trim and hams. Note the seasonal tendency for hams to move up in February as processors work to fill retail Easter needs. Easter is early this year, leaving fewer weeks to accumulate product. Belly prices expected to ease somewhat by mid/late Feb.

#### Loin, 1/4 Trimmed Loin VAC, FOB Plant, USDA