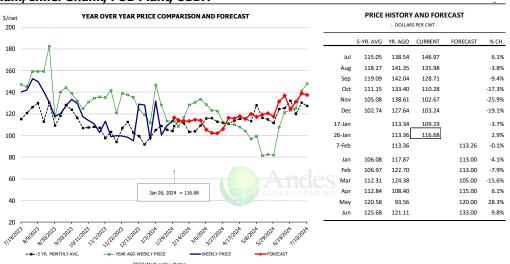

#### Butt. 1/4 Trim Butt VAC. FOB Plant. USDA

|        | 5-YR. AVG | YR. AGO | CURRENT | FORECAST | % CH.  |
|--------|-----------|---------|---------|----------|--------|
| Jul    | 117.72    | 180.58  | 135.09  |          | -25.2% |
| Aug    | 107.51    | 130.74  | 115.82  |          | -11.4% |
| Sep    | 104.68    | 116.50  | 135.45  |          | 16.3%  |
| Oct    | 100.45    | 107.03  | 120.24  |          | 12.3%  |
| Nov    | 96.23     | 105.58  | 116.47  |          | 10.3%  |
| Dec    | 99.76     | 118.67  | 120.49  |          | 1.5%   |
| 17-Jan |           | 95.04   | 112.87  |          | 18.8%  |
| 26-Jan |           | 105.41  | 109.01  |          | 3.4%   |
| 7-Feb  |           | 99.97   |         | 112.69   | 12.7%  |
| Jan    | 91.95     | 105.10  |         | 112.00   | 6.6%   |
| Feb    | 90.66     | 104.71  |         | 112.00   | 7.0%   |
| Mar    | 109.91    | 115.46  |         | 122.00   | 5.7%   |
| Apr    | 107.52    | 115.77  |         | 132.00   | 14.0%  |
| May    | 137.35    | 139.72  |         | 155.00   | 10.9%  |
| Jun    | 142.69    | 164.58  |         | 157.00   | -4.6%  |

#### **Pork Market Trends:**

- Market is slowly adjusting following a sharp contraction in available supply in the last five weeks. Hog slaughter in late November and first two weeks of December was close to 2.7M head/week. Then slaughter declined to around 2.3M head per week in second half of December and early January. Winter storms caused slaughter during the week ending January 13 to drop under 2.2M. So even as slaughter last week was back to 2.7M, it will take some time for spot market availability to improve, but eventually it will.
- Loin supply availability showed some improvement late last week and spot supply is expected to be even better this week. The same is expected for pork trim and hams. Note the seasonal tendency for hams to move up in February as processors work to fill retail Easter needs. Easter is early this year, leaving fewer weeks to accumulate product. Belly prices expected to ease somewhat by mid/late Feb.