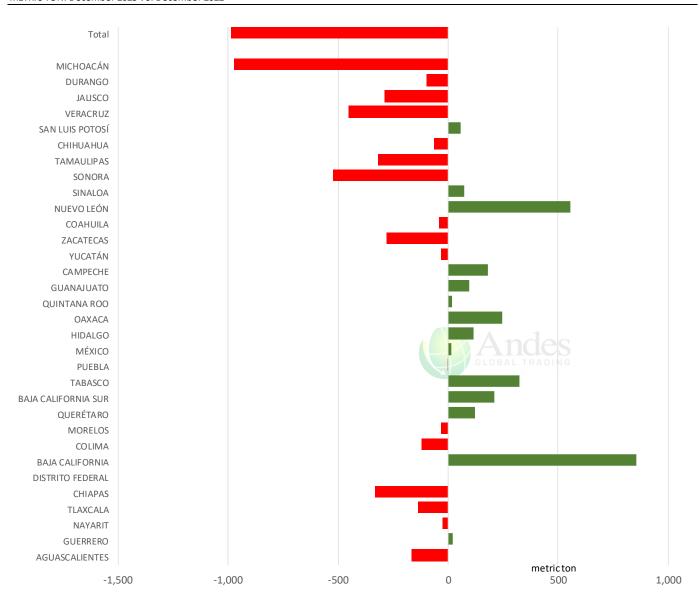

**Special Monthly Update - Cattle on Feed**



#### **U.S. ALL CATTLE ON FEED: 1,000+ CAPACITY FEEDLOTS** Source: USDA/NASS. Analyst Estimates from Urner Barry Number, Thousand Head Current Year as % of Year Prior Difference 2023 2023 2024 **Estimates** Actual Placed on Feed During Dec 1.960 1.784 1.704 95.5 95.8 -0.3 Fed Cattle Marketed in Dec 1.854 1.741 1.725 99.1 99.3 -0.2 On Feed January 1 12,037 11,682 11,930 102.2 -0.1



#### **PLACEMENTS OF CATTLE ON FEED, +1000 CAPACITY FEEDLOTS**



#### **CATTLE MARKETINGS**, +1000 CAPACITY FEEDLOTS



#### INVENTORY OF CATTLE THAT HAVE BEEN ON FEED FOR 120 DAYS OR MORE



#### FEEDLOT TURN-OVER RATE (MARKETINGS VS. INVENTORY)









### CONTRIBUTION TO YEAR/YEAR CHANGE IN MEXICO BEEF PRODUCTION

METRIC TON. December 2023 VS. December 2022







## **Mexico Pork Prices**



| W/E:                | Distrito Fed | deral y Zona Me | etropolitana |                               | Nuevo Leon |        |
|---------------------|--------------|-----------------|--------------|-------------------------------|------------|--------|
| 1/26/2024           | Ultimo       | Anterior        | Cambio       | Ultimo                        | Anterior   | Cambio |
|                     | ı            |                 |              | _                             |            |        |
| Peso / 1 USD        | 17.16        | 17.09           |              | 17.16                         | 17.09      |        |
|                     | 1100/110     | 1100/110        |              | 1100 /140                     | 1165 /146  |        |
| Die LAD