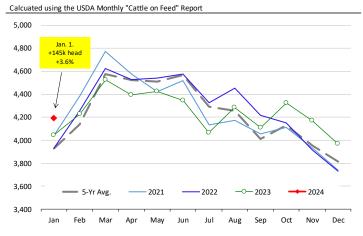

#### Butt. 1/4 Trim Butt VAC. FOB Plant. USDA

|        | 5-YR. AVG | YR. AGO | CURRENT | FORECAST | % CH.  |
|--------|-----------|---------|---------|----------|--------|
| Jul    | 117.72    | 180.58  | 135.09  |          | -25.2% |
| Aug    | 107.51    | 130.74  | 115.82  |          | -11.4% |
| Sep    | 104.68    | 116.50  | 135.45  |          | 16.3%  |
| Oct    | 100.45    | 107.03  | 120.24  |          | 12.3%  |
| Nov    | 96.23     | 105.58  | 116.47  |          | 10.3%  |
| Dec    | 99.76     | 118.67  | 120.49  |          | 1.5%   |
| 17-Jan |           | 95.04   | 112.87  |          | 18.8%  |
| 26-Jan |           | 105.41  | 109.01  |          | 3.4%   |
| 7-Feb  |           | 99.97   |         | 112.69   | 12.7%  |
| Jan    | 91.95     | 105.10  |         | 112.00   | 6.6%   |
| Feb    | 90.66     | 104.71  |         | 112.00   | 7.0%   |
| Mar    | 109.91    | 115.46  |         | 122.00   | 5.7%   |
| Apr    | 107.52    | 115.77  |         | 132.00   | 14.0%  |
| May    | 137.35    | 139.72  |         | 155.00   | 10.9%  |
| Jun    | 142.69    | 164.58  |         | 157.00   | -4.6%  |