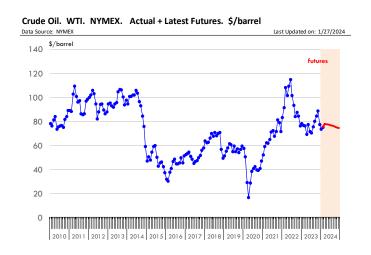

#### SELECT, 114A, 3, SHOULDER CLOD, TRIMMED, 1/4" MAX, WT. AVG., USDA

### SELECT, 170 GOOSENECK ROUND, 18-33, USDA