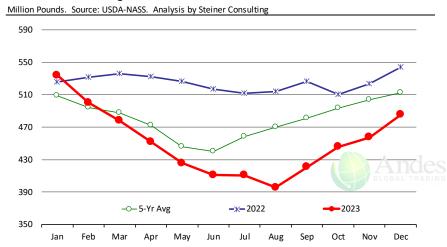

#### **Pork Market Trends:**

- Market is slowly adjusting following a sharp contraction in available supply in the last five weeks. Hog slaughter in late November and first two weeks of December was close to 2.7M head/week. Then slaughter declined to around 2.3M head per week in second half of December and early January. Winter storms caused slaughter during the week ending January 13 to drop under 2.2M. So even as slaughter last week was back to 2.7M, it will take some time for spot market availability to improve, but eventually it will.
- Loin supply availability showed some improvement late last week and spot supply is expected to be even better this week. The same is expected for pork trim and hams. Note the seasonal tendency for hams to move up in February as processors work to fill retail Easter needs. Easter is early this year, leaving fewer weeks to accumulate product. Belly prices expected to ease somewhat by mid/late Feb.