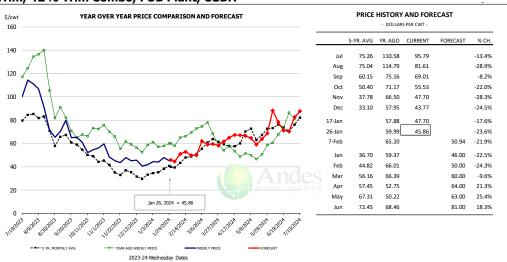

| 34,019                 | 2.1%      | 214.5             | 0.7%      | 7,297                       | 2.8%      |
| Annual          |                 | 130,009                | 1.7%      | 213.8             | 0.4%      | 27,802                      | 2.0%      |

#### WEEKLY HOG SLAUGHTER. '000 HEAD



#### Barrow/Gilt Dressed Carcass Weights, 5-day Moving Avg. - Packer Hogs







#### Ham, 23-27# Trmd Selected Ham, FOB Plant, USDA



#### Ham, Inner Shank, FOB Plant, USDA



#### Ham, Outer Shank, FOB Plant, USDA







#### Loin, 1/4 Trimmed Loin VAC, FOB Plant, USDA



#### Picnic, Picnic Cushion Meat Combo, FOB Plant, USDA



#### Belly, Derind Belly 9-13#, FOB Plant, USDA







#### Trim, Picnic Meat Combo Cushion Out, FOB Plant, USDA



#### Trim, 42% Trim Combo, FOB Plant, USDA



#### Sparerib, Trmd Sparerib - MED, FOB Plant, USDA







#### Jowl, Skinned Combo, FOB Plant, USDA



#### Loin, Boneless Sirloin, FOB Plant, USDA



#### Trim, 72% Trim Combo, FOB Plant, USDA







### Loin, Bnls CC Strap-on, FOB Plant, USDA



#### Brisket Bones, Full, 30#, USDA, FRZ



|        | FRICE     |         | S PER CWT - | LCASI    |       |
|--------|-----------|---------|-------------|----------|-------|
|        | 5-YR. AVG | YR. AGO | CURRENT     | FORECAST | % CH. |
| Jul    |           | 100.05  | 116.87      |          | 16.8% |
| Aug    |           | 104.78  | 115.17      |          | 9.9%  |
| Sep    |           | 101.11  | 124.70      |          | 23.3% |
| Oct    |           | 107.31  | 131.71      |          | 22.7% |
| Nov    |           | 99.38   | 128.79