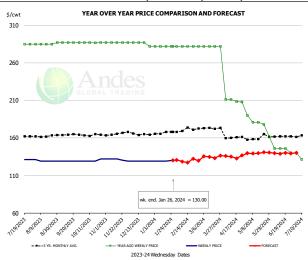

#### Ham, 23-27# Trmd Selected Ham, FOB Plant, USDA

#### Ham, Inner Shank, FOB Plant, USDA

#### Ham, Outer Shank, FOB Plant, USDA