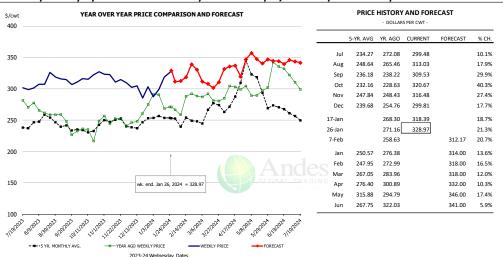

#### **Beef Market Trends:**

- The shortfall in slaughter and buyers that did not have enough of a forward position has resulted in sharply higher prices for a range of products. The biggest increase has been for chuck cuts but rounds, trim and lean boneless beef have all seen significant price increases.
- Slaughter is expected to slowly improve and seasonal slowdown in retail sales in February is expected to ease some of the price pressures. However, the recent increase was a reminder that beef prices tend to be very inelastic during certain time periods. This time it was chucks, rounds and ground beef as retail features are in full swing. Come spring it will be steak cuts and ground beef, as Memorial Day and grilling season comes into focus.
- USDA cattle inventory survey is expected to show 1.8% fewer cattle, 2.5% fewer beef cows and 4.2% fewer feeder supplies than a year ago. There will be less beef in 2024-26.

#### Butt. 1/4 Trim Butt VAC. FOB Plant. USDA

|        | 5-YR. AVG | YR. AGO | CURRENT | FORECAST | % CH.  |
|--------|-----------|---------|---------|----------|--------|
| Jul    | 117.72    | 180.58  | 135.09  |          | -25.2% |
| Aug    | 107.51    | 130.74  | 115.82  |          | -11.4% |
| Sep    | 104.68    | 116.50  | 135.45  |          | 16.3%  |
| Oct    | 100.45    | 107.03  | 120.24  |          | 12.3%  |
| Nov    | 96.23     | 105.58  | 116.47  |          | 10.3%  |
| Dec    | 99.76     | 118.67  | 120.49  |          | 1.5%   |
| 17-Jan |           | 95.04   | 112.87  |          | 18.8%  |
| 26-Jan |           | 105.41  | 109.01  |          | 3.4%   |
| 7-Feb  |           | 99.97   |         | 112.69   | 12.7%  |
| Jan    | 91.95     | 105.10  |         | 112.00   | 6.6%   |
| Feb    | 90.66     | 104.71  |         | 112.00   | 7.0%   |
| Mar    | 109.91    | 115.46  |         | 122.00   | 5.7%   |
| Apr    | 107.52    | 115.77  |         | 132.00   | 14.0%  |
| May    | 137.35    | 139.72  |         | 155.00   | 10.9%  |
| Jun    | 142.69    | 164.58  |         | 157.00   | -4.6%  |