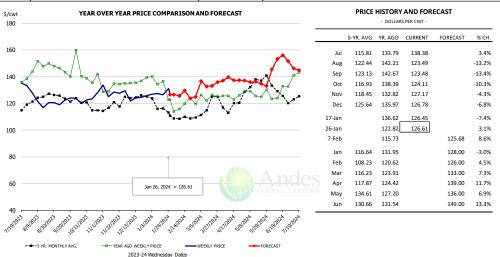

| 32,038                 | 2.6%      | 209.0             | 0.6%      | 6,696                       | 3.2%      |
| Q4 2024         |                 | 34,019                 | 2.1%      | 214.5             | 0.7%      | 7,297                       | 2.8%      |
| Annual          |                 | 130,009                | 1.7%      | 213.8             | 0.4%      | 27,802                      | 2.0%      |

#### WEEKLY HOG SLAUGHTER. '000 HEAD



#### Barrow/Gilt Dressed Carcass Weights, 5-day Moving Avg. - Packer Hogs







#### Ham, 23-27# Trmd Selected Ham, FOB Plant, USDA



#### Ham, Inner Shank, FOB Plant, USDA



#### Ham, Outer Shank, FOB Plant, USDA







#### Loin, 1/4 Trimmed Loin VAC, FOB Plant, USDA



#### Picnic, Picnic Cushion Meat Combo, FOB Plant, USDA



#### Belly, Derind Belly 9-13#, FOB Plant, USDA







#### Trim, Picnic Meat Combo Cushion Out, FOB Plant, USDA



#### Trim, 42% Trim Combo, FOB Plant, USDA



#### Sparerib, Trmd Sparerib - MED, FOB Plant, USDA







#### Jowl, Skinned Combo, FOB Plant, USDA



#### Loin, Boneless Sirloin, FOB Plant, USDA



#### Trim, 72% Trim Combo, FOB Plant, USDA







### Loin, Bnls CC Strap-on, FOB Plant, USDA



#### Brisket Bones, Full, 30#, USDA, FRZ



|        | FRICE     |         | S PER CWT - | LCASI    |       |
|--------|-----------|---------|-------------|----------|-------|
|        | 5-YR. AVG | YR. AGO | CURRENT     | FORECAST | % CH. |
| Jul    |           | 100.05  | 116.87      |          | 16.8% |
| Aug    |           | 104.78  | 115.17      |          | 9.9%  |
| Sep    |