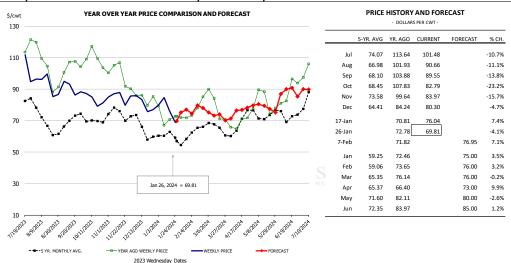

#### Brisket Bones, Full, 30#, USDA, FRZ

|        | FRICE     |         | S PER CWT - | LCASI    |       |
|--------|-----------|---------|-------------|----------|-------|
|        | 5-YR. AVG | YR. AGO | CURRENT     | FORECAST | % CH. |
| Jul    |           | 100.05  | 116.87      |          | 16.8% |
| Aug    |           | 104.78  | 115.17      |          | 9.9%  |
| Sep    |           | 101.11  | 124.70      |          | 23.3% |
| Oct    |           | 107.31  | 131.71      |          | 22.7% |
| Nov    |           | 99.38   | 128.79      |          | 29.6% |
| Dec    |           | 92.90   | 129.16      |          | 39.0% |
| 17-Jan |           | 94.75   | 128.34      |          | 35.5% |
| 26-Jan |           | 101.24  | 126.60      |          | 25.0% |
| 7-Feb  |           | 89.31   |             | 113.71   | 27.3% |
| Jan    |           | 89.54   |             | 126.00   | 40.7% |
| Feb    | 95.72     | 92.77   |             | 120.00   | 29.3% |
| Mar    | 100.72    | 97.35   |             | 118.00   | 21.2% |
| Apr    | 101.51    | 102.65  |             | 118.00   | 15.0% |
| May    | 104.62    | 106.53  |             | 122.00   | 14.5% |
| Jun    | 107.49    | 116.77  |             | 125.00   | 7.1%  |

#### **Beef Market Trends:**

- The shortfall in slaughter and buyers that did not have enough of a forward position has resulted in sharply higher prices for a range of products. The biggest increase has been for chuck cuts but rounds, trim and lean boneless beef have all seen significant price increases.
- Slaughter is expected to slowly improve and seasonal slowdown in retail sales in February is expected to ease some of the price pressures. However, the recent increase was a reminder that beef prices tend to be very inelastic during certain time periods. This time it was chucks, rounds and ground beef as retail features are in full swing. Come spring it will be steak cuts and ground beef, as Memorial Day and grilling season comes into focus.
- USDA cattle inventory survey is expected to show 1.8% fewer cattle, 2.5% fewer beef cows and 4.2% fewer feeder supplies than a year ago. There will be less beef in 2024-26.