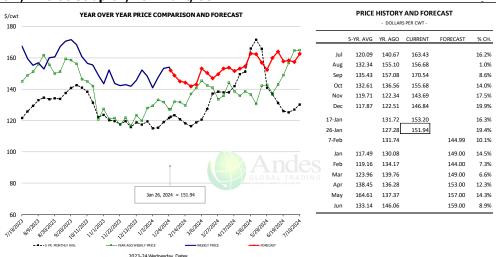

#### Brisket Bones, Full, 30#, USDA, FRZ

|        | FRICE     |         | S PER CWT - | LCASI    |       |
|--------|-----------|---------|-------------|----------|-------|
|        | 5-YR. AVG | YR. AGO | CURRENT     | FORECAST | % CH. |
| Jul    |           | 100.05  | 116.87      |          | 16.8% |
| Aug    |           | 104.78  | 115.17      |          | 9.9%  |
| Sep    |           | 101.11  | 124.70      |          | 23.3% |
| Oct    |           | 107.31  | 131.71      |          | 22.7% |
| Nov    |           | 99.38   | 128.79      |          | 29.6% |
| Dec    |           | 92.90   | 129.16      |          | 39.0% |
| 17-Jan |           | 94.75   | 128.34      |          | 35.5% |
| 26-Jan |           | 101.24  | 126.60      |          | 25.0% |
| 7-Feb  |           | 89.31   |             | 113.71   | 27.3% |
| Jan    |           | 89.54   |             | 126.00   | 40.7% |
| Feb    | 95.72     | 92.77   |             | 120.00   | 29.3% |
| Mar    | 100.72    | 97.35   |             | 118.00   | 21.2% |
| Apr    | 101.51    | 102.65  |             | 118.00   | 15.0% |
| May    | 104.62    | 106.53  |             | 122.00   | 14.5% |
| Jun    | 107.49    | 116.77  |             | 125.00   | 7.1%  |