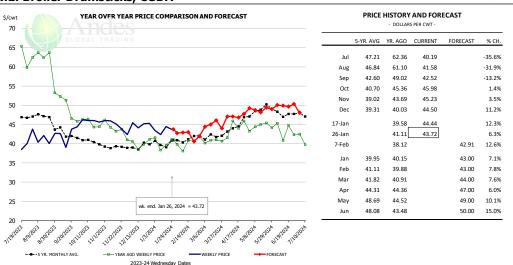

#### **Pork Market Trends:**

- Market is slowly adjusting following a sharp contraction in available supply in the last five weeks. Hog slaughter in late November and first two weeks of December was close to 2.7M head/week. Then slaughter declined to around 2.3M head per week in second half of December and early January. Winter storms caused slaughter during the week ending January 13 to drop under 2.2M. So even as slaughter last week was back to 2.7M, it will take some time for spot market availability to improve, but eventually it will.
- Loin supply availability showed some improvement late last week and spot supply is expected to be even better this week. The same is expected for pork trim and hams. Note the seasonal tendency for hams to move up in February as processors work to fill retail Easter needs. Easter is early this year, leaving fewer weeks to accumulate product. Belly prices expected to ease somewhat by mid/late Feb.

#### Belly, Derind Belly 9-13#, FOB Plant, USDA