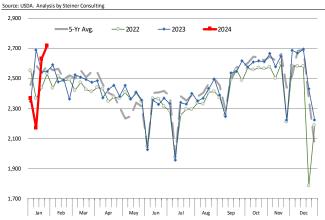

#### WEEKLY HOG SLAUGHTER. '000 HEAD

#### **Pork Market Trends:**

- Market is slowly adjusting following a sharp contraction in available supply in the last five weeks. Hog slaughter in late November and first two weeks of December was close to 2.7M head/week. Then slaughter declined to around 2.3M head per week in second half of December and early January. Winter storms caused slaughter during the week ending January 13 to drop under 2.2M. So even as slaughter last week was back to 2.7M, it will take some time for spot market availability to improve, but eventually it will.
- Loin supply availability showed some improvement late last week and spot supply is expected to be even better this week. The same is expected for pork trim and hams. Note the seasonal tendency for hams to move up in February as processors work to fill retail Easter needs. Easter is early this year, leaving fewer weeks to accumulate product. Belly prices expected to ease somewhat by mid/late Feb.