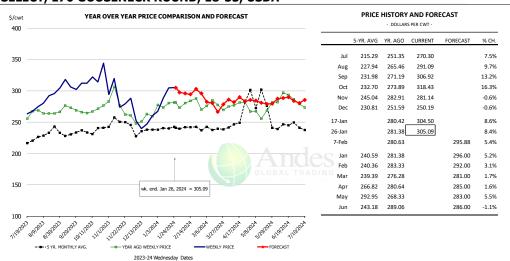

#### **Beef Market Trends:**

- The shortfall in slaughter and buyers that did not have enough of a forward position has resulted in sharply higher prices for a range of products. The biggest increase has been for chuck cuts but rounds, trim and lean boneless beef have all seen significant price increases.
- Slaughter is expected to slowly improve and seasonal slowdown in retail sales in February is expected to ease some of the price pressures. However, the recent increase was a reminder that beef prices tend to be very inelastic during certain time periods. This time it was chucks, rounds and ground beef as retail features are in full swing. Come spring it will be steak cuts and ground beef, as Memorial Day and grilling season comes into focus.
- USDA cattle inventory survey is expected to show 1.8% fewer cattle, 2.5% fewer beef cows and 4.2% fewer feeder supplies than a year ago. There will be less beef in 2024-26.

# **Weekly Beef Production Statistics**

| c    |       | 100 |   |
|------|-------|-----|---|
| Sour | ce: ı | ノンレ | А |

| Source: USDA       |                 |           |           |            |           |               |           |
|--------------------|-----------------|-----------|-----------|------------|-----------|---------------|-----------|
|                    |                 | Slaughter |           | Dressed Wt |           | Production    |           |
|                    |                 | (1000 hd) | % CH.     | LBS        | % CH.     | (Million lbs) | % CH.     |
| Voor Ago           | 28-Jan-23       | 653.2     |           | 827.0      |           | 538.8         |           |
| Year Ago           |                 |           | F 40/     |            | 2.40/     |               | 2.00/     |
| This Week          | 27-Jan-24       | 618.0     | -5.4%     | 847.0      | 2.4%      | 522.5         | -3.0%     |
| Last Week          | 20-Jan-24       | 617.0     |           | 851.0      |           | 523.8         |           |
| This Week          | 27-Jan-24       | 618.0     | 0.2%      | 847.0      | -0.5%     | 522.5         | -0.2%     |
| YTD Last Year      | 28-Jan-23       | 2,530     |           | 827.0      |           | 2,092         |           |
| YTD This Year      | 27-Jan-24       | 2,322     | -8.2%     | 845.8      | 2.3%      | 1,964         | -6.1%     |
| Quarterly Hist     | ory + Forecasts | 3         |           |            |           |               |           |
| Q1 2022            |                 | 8,406     |           | 835.5      |           | 7,023         |           |
| Q2 2022            |                 | 8,673     |           | 815.3      |           | 7,072         |           |
| Q3 2022            |                 | 8,754     |           | 816.1      |           | 7,144         |           |
| Q4 2022            |                 | 8,492     |           | 830.4      |           | 7,052         |           |
| Annual             |                 | 34,325    | Y/Y % CH. | 824.3      | Y/Y % CH. | 28,291        | Y/Y % CH. |
|                    |                 |           |           |            |           |               |           |
| Q1 2023            |                 | 8,314     | -1.1%     | 820.5      | -1.8%     | 6,822         | -2.9%     |
| Q2 2023            |                 | 8,278     | -4.6%     | 810.6      | -0.6%     | 6,710         | -5.1%     |
| Q3 2023            |                 | 8,098     | -7.5%     | 817.6      | 0.2%      | 6,621         | -7.3%     |
| Q4 2023            |                 | 8,153     | -4.0%     | 834.0      | 0.4%      | 6,799         | -3.6%     |
| Annual             |                 | 32,843    | -4.3%     | 820.7      | -0.4%     | 26,952        | -4.7%     |
| Q1 2024            |                 | 8,064     | -3.0%     | 830.0      | 1.2%      | 6,693         | -1.9%     |
| Q2 2024            |                 | 8,013     | -3.2%     | 818.0      | 0.9%      | 6,555         | -2.3%     |
| Q2 2024<br>Q3 2024 |                 | 7,774     | -4.0%     | 824.0      | 0.8%      | 6,406         | -3.2%     |
| Q4 2024            |                 | 7,537     | -7.6%     | 840.0      | 0.7%      | 6,331         | -6.9%     |
| Annual             |                 | 31,388    | -4.4%     | 828.0      | 0.9%      | 25,985        | -3.6%     |
|                    |                 | ,         | ,-        | 0=0.0      | 2.273     | ==,===        | 0.070     |