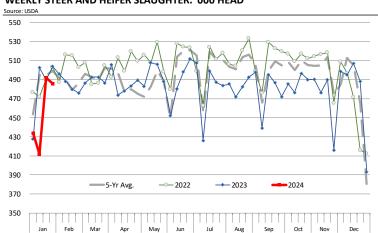

### WEEKLY STEER AND HEIFER SLAUGHTER. '000 HEAD

#### **Beef Market Trends:**

- The shortfall in slaughter and buyers that did not have enough of a forward position has resulted in sharply higher prices for a range of products. The biggest increase has been for chuck cuts but rounds, trim and lean boneless beef have all seen significant price increases.
- Slaughter is expected to slowly improve and seasonal slowdown in retail sales in February is expected to ease some of the price pressures. However, the recent increase was a reminder that beef prices tend to be very inelastic during certain time periods. This time it was chucks, rounds and ground beef as retail features are in full swing. Come spring it will be steak cuts and ground beef, as Memorial Day and grilling season comes into focus.
- USDA cattle inventory survey is expected to show 1.8% fewer cattle, 2.5% fewer beef cows and 4.2% fewer feeder supplies than a year ago. There will be less beef in 2024-26.