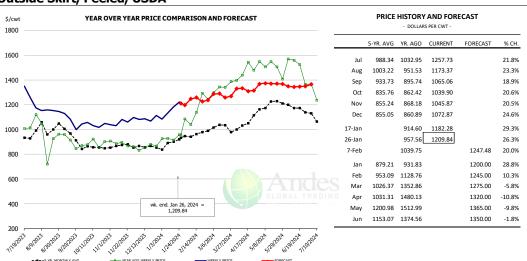

### **Beef Primal Values**





Primal Round Cutout Value, USDA, Daily, \$/cwt

Primal Chuck Cutout Value, USDA, Daily, \$/cwt





#### USDA, 50CL BEEF TRIM, FRESH, NATIONAL, WT. AVG.





#### SELECT, 114A, 3, SHOULDER CLOD, TRIMMED, 1/4" MAX, WT. AVG., USDA



### SELECT, 170 GOOSENECK ROUND, 18-33, USDA







#### CHOICE, 168, 3, TOP INSIDE ROUND, 1/4" MAX, WT. AVG., USDA



#### CHOICE, 184, 3, USDA, TOP BUTT, BONELESS, WT. AVG.



### CHOICE, 120, 1, USDA, BRISKET, DECKLE-OFF, BONELESS, WT. AVG.







#### **Inside Skirt, USDA**



#### CHOICE, 167A, 4, USDA, KNUCKLE, PEELED, WT. AVG.



#### CHOICE, 171B, 3, OUTSIDE ROUND, FLAT, WT. AVG., USDA





### CHOICE, 185A, 4, USDA, BOTTOM SIRLOIN, FLAP, WT. AVG.





#### **Outside Skirt, USDA**



### **Outside Skirt, Peeled, USDA**



2023-24 Wednesday Dates





# **Broiler Market - Supply Situation & Outlook**

# **Weekly Broiler Production Statistics**

Source: USDA

| Source: USDA      |                | Slaughter    |           | Dressed Wt |           | Production RTC |           |
|-------------------|----------------|--------------|-----------|------------|-----------|----------------|-----------|
|                   |                | (million hd) | % CH.     | LBS        | % CH.     | (Million lbs)  | % CH.     |
|                   |                |              |           |            |           |                |           |
| Year Ago          | 21-Jan-23      | 160.1        |           | 6.35       |           | 772.5          |           |
| Last Week         | 20-Jan-24      | 142.8        | -10.8%