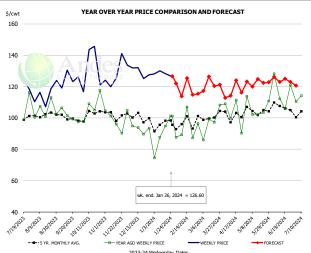

000 HEAD



#### Barrow/Gilt Dressed Carcass Weights, 5-day Moving Avg. - Packer Hogs







#### Ham, 23-27# Trmd Selected Ham, FOB Plant, USDA



#### Ham, Inner Shank, FOB Plant, USDA



#### Ham, Outer Shank, FOB Plant, USDA







#### Loin, 1/4 Trimmed Loin VAC, FOB Plant, USDA



#### Picnic, Picnic Cushion Meat Combo, FOB Plant, USDA



#### Belly, Derind Belly 9-13#, FOB Plant, USDA







#### Trim, Picnic Meat Combo Cushion Out, FOB Plant, USDA



#### Trim, 42% Trim Combo, FOB Plant, USDA



#### Sparerib, Trmd Sparerib - MED, FOB Plant, USDA







#### Jowl, Skinned Combo, FOB Plant, USDA



#### Loin, Boneless Sirloin, FOB Plant, USDA



#### Trim, 72% Trim Combo, FOB Plant, USDA







### Loin, Bnls CC Strap-on, FOB Plant, USDA



#### Brisket Bones, Full, 30#, USDA, FRZ



|        | FRICE     |         | S PER CWT - | LCASI    |       |
|--------|-----------|---------|-------------|----------|-------|
|        | 5-YR. AVG | YR. AGO | CURRENT     | FORECAST | % CH. |
| Jul    |           | 100.05  | 116.87      |          | 16.8% |
| Aug    |           | 104.78  | 115.17      |          | 9.9%  |
| Sep    |           | 101.11  | 124.70      |          | 23.3% |
| Oct    |           | 107.31  | 131.71      |          | 22.7% |
| Nov    |           | 99.38   | 128.79      |          | 29.6% |
| Dec    |           | 92.90   | 129.16      |          | 39.0% |
| 17-Jan |           | 94.75   | 128.34      |          | 35.5% |
| 26-Jan |           | 101.24  | 126.60      |          | 25.0% |
| 7-Feb  |           | 89.31   |             | 113.71   | 27.3% |
| Jan