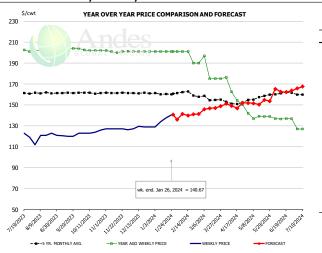

5.1% |
| Oct    | 163.84    | 286.83  | 129.75  |          | -54.8% |
| Nov    | 164.88    | 287.00  | 131.03  |          | -54.3% |
| Dec    | 165.70    | 285.75  | 129.00  |          | -54.9% |
| 17-Jan |           | 282.00  | 129.00  |          | -54.3% |
| 26-Jan |           | 282.00  | 130.00  |          | -53.9% |
| 7-Feb  |           | 282.00  |         | 128.61   | -54.4% |
| Jan    | 166.45    | 282.00  |         | 130.00   | -53.9% |
| Feb    | 170.49    | 282.00  |         | 130.00   | -53.9% |
| Mar    | 172.79    | 282.00  |         | 135.00   | -52.1% |
| Apr    | 160.38    | 209.61  |         | 135.00   | -35.6% |
| May    | 158.92    | 178.29  |         | 140.00   | -21.5% |
| Jun    | 160.92    | 144.50  |         | 140.00   | -3.1%  |





#### TURKEY THIGH, FRESH, USDA



|        | 5-YR. AVG | YR. AGO | CURRENT | FORECAST | % CH.  |
|--------|-----------|---------|---------|----------|--------|
| lul    | 160.63    | 201.55  | 124.02  |          | -38.5% |
| Aug    | 161.42    | 201.79  | 119.57  |          | -40.7% |
| Sep    | 161.58    | 204.05  | 120.91  |          | -40.7% |
| Oct    | 161.45    | 202.17  | 123.98  |          | -38.7% |
| Nov    | 161.58    | 201.11  | 126.87  |          | -36.9% |
| Dec    | 161.35    | 201.00  | 128.63  |          | -36.0% |
| 17-Jan |           | 201.00  | 137.73  |          | -31.5% |
| 26-Jan |           | 201.00  | 140.67  |          | -30.0% |
| 7-Feb  |           | 201.00  |         | 141.40   | -29.7% |
| Jan    | 160.73    | 201.00  |         | 135.00   | -32.8% |
| Feb    | 161.35    | 198.25  |         |