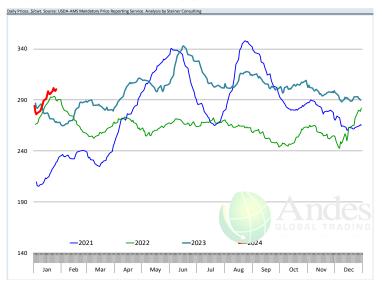

| 1.2%      | 6,693         | -1.9%     |
| Q2 2024            |                 | 8,013     | -3.2%     | 818.0      | 0.9%      | 6,555         | -2.3%     |
| Q2 2024<br>Q3 2024 |                 | 7,774     | -4.0%     | 824.0      | 0.8%      | 6,406         | -3.2%     |
| Q4 2024            |                 | 7,537     | -7.6%     | 840.0      | 0.7%      | 6,331         | -6.9%     |
| Annual             |                 | 31,388    | -4.4%     | 828.0      | 0.9%      | 25,985        | -3.6%     |
|                    |                 | ,         | ,-        | 0=0.0      | 2.273     | ==,===        | 0.070     |

### WEEKLY STEER AND HEIFER SLAUGHTER. '000 HEAD



#### Weekly Average FI Cattle Carcass Weights (Includes Fed & Non Fed Cattle)





### **Beef Primal Values**





Primal Round Cutout Value, USDA, Daily, \$/cwt

Primal Chuck Cutout Value, USDA, Daily, \$/cwt





#### USDA, 50CL BEEF TRIM, FRESH, NATIONAL, WT. AVG.





#### SELECT, 114A, 3, SHOULDER CLOD, TRIMMED, 1/4" MAX, WT. AVG., USDA



### SELECT, 170 GOOSENECK ROUND, 18-33, USDA







#### CHOICE, 168, 3, TOP INSIDE ROUND, 1/4" MAX, WT. AVG., USDA



#### CHOICE, 184, 3, USDA, TOP BUTT, BONELESS, WT. AVG.



### CHOICE, 120, 1, USDA, BRISKET, DECKLE-OFF, BONELESS, WT. AVG.







#### **Inside Skirt, USDA**



#### CHOICE, 167A, 4, USDA, KNUCKLE, PEELED, WT. AVG.



#### CHOICE, 171B, 3, OUTSIDE ROUND, FLAT, WT. AVG., USDA





### CHOICE, 185A, 4, USDA, BOTTOM SIRLOIN, FLAP, WT. AVG.





#### **Outside Skirt, USDA**



### **Outside Skirt, Peeled, USDA**



2023-24 Wednesday Dates





#