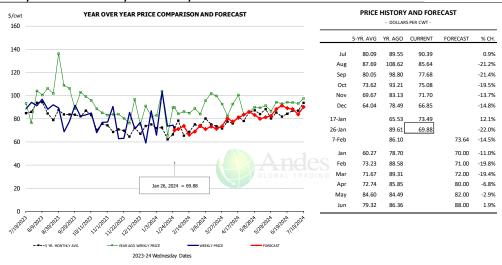

#### Butt. 1/4 Trim Butt VAC. FOB Plant. USDA

|        | 5-YR. AVG | YR. AGO | CURRENT | FORECAST | % CH.  |
|--------|-----------|---------|---------|----------|--------|
| Jul    | 117.72    | 180.58  | 135.09  |          | -25.2% |
| Aug    | 107.51    | 130.74  | 115.82  |          | -11.4% |
| Sep    | 104.68    | 116.50  | 135.45  |          | 16.3%  |
| Oct    | 100.45    | 107.03  | 120.24  |          | 12.3%  |
| Nov    | 96.23     | 105.58  | 116.47  |          | 10.3%  |
| Dec    | 99.76     | 118.67  | 120.49  |          | 1.5%   |
| 17-Jan |           | 95.04   | 112.87  |          | 18.8%  |
| 26-Jan |           | 105.41  | 109.01  |          | 3.4%   |
| 7-Feb  |           | 99.97   |         | 112.69   | 12.7%  |
| Jan    | 91.95     | 105.10  |         | 112.00   | 6.6%   |
| Feb    | 90.66     | 104.71  |         | 112.00   | 7.0%   |
| Mar    | 109.91    | 115.46  |         | 122.00   | 5.7%   |
| Apr    | 107.52    | 115.77  |         | 132.00   | 14.0%  |
| May    | 137.35    | 139.72  |         | 155.00   | 10.9%  |
| Jun    | 142.69    | 164.58  |         | 157.00   | -4.6%  |