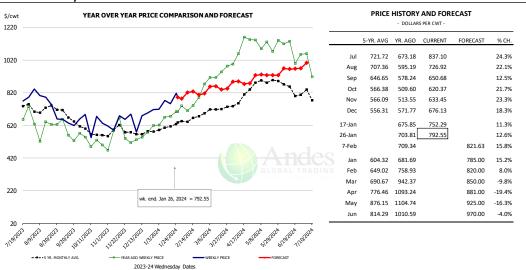

hts (Includes Fed & Non Fed Cattle)





### **Beef Primal Values**





Primal Round Cutout Value, USDA, Daily, \$/cwt

Primal Chuck Cutout Value, USDA, Daily, \$/cwt





#### USDA, 50CL BEEF TRIM, FRESH, NATIONAL, WT. AVG.





#### SELECT, 114A, 3, SHOULDER CLOD, TRIMMED, 1/4" MAX, WT. AVG., USDA



### SELECT, 170 GOOSENECK ROUND, 18-33, USDA







#### CHOICE, 168, 3, TOP INSIDE ROUND, 1/4" MAX, WT. AVG., USDA



#### CHOICE, 184, 3, USDA, TOP BUTT, BONELESS, WT. AVG.



### CHOICE, 120, 1, USDA, BRISKET, DECKLE-OFF, BONELESS, WT. AVG.







#### **Inside Skirt, USDA**



#### CHOICE, 167A, 4, USDA, KNUCKLE, PEELED, WT. AVG.



#### CHOICE, 171B, 3, OUTSIDE ROUND, FLAT, WT. AVG., USDA





### CHOICE, 185A, 4, USDA, BOTTOM SIRLOIN, FLAP, WT. AVG.





#### **Outside Skirt, USDA**



### **Outside Skirt, Peeled, USDA**



2023-24 Wednesday Dates





# **Broiler Market - Supply Situation & Outlook**

# **Weekly Broiler Production Statistics**

Source: USDA

| Source: USDA      |                | Slaughter    |           | Dressed Wt |           | Production RTC |           |
|-------------------|----------------|--------------|-----------|------------|-----------|----------------|-----------|
|                   |                | (million hd) | % CH.     | LBS        | % CH.     | (Million lbs)  | % CH.     |
|                   |                |              |           |            |           |                |           |
| Year Ago          | 21-Jan-23      | 160.1        |           | 6.35       |           | 772.5          |           |
| Last Week         |