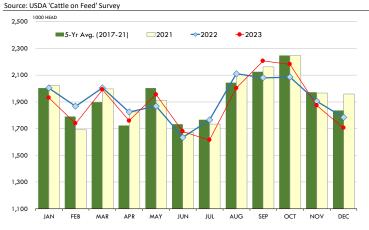

#### Butt. 1/4 Trim Butt VAC. FOB Plant. USDA

|        | 5-YR. AVG | YR. AGO | CURRENT | FORECAST | % CH.  |
|--------|-----------|---------|---------|----------|--------|
| Jul    | 117.72    | 180.58  | 135.09  |          | -25.2% |
| Aug    | 107.51    | 130.74  | 115.82  |          | -11.4% |
| Sep    | 104.68    | 116.50  | 135.45  |          | 16.3%  |
| Oct    | 100.45    | 107.03  | 120.24  |          | 12.3%  |
| Nov    | 96.23     | 105.58  | 116.47  |          | 10.3%  |
| Dec    | 99.76     | 118.67  | 120.49  |          | 1.5%   |
| 17-Jan |           | 95.04   | 112.87  |          | 18.8%  |
| 26-Jan |           | 105.41  | 109.01  |          | 3.4%   |
| 7-Feb  |           | 99.97   |         | 112.69   | 12.7%  |
| Jan    | 91.95     | 105.10  |         | 112.00   | 6.6%   |
| Feb    | 90.66     | 104.71  |         | 112.00   | 7.0%   |
| Mar    | 109.91    | 115.46  |         | 122.00   | 5.7%   |
| Apr    | 107.52    | 115.77  |         | 132.00   | 14.0%  |
| May    | 137.35    | 139.72  |         | 155.00   | 10.9%  |
| Jun    | 142.69    | 164.58  |         | 157.00   | -4.6%  |