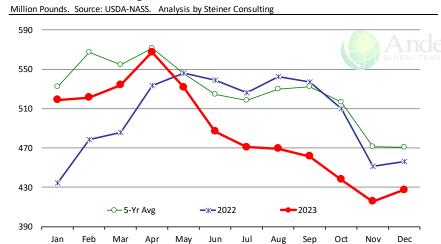

|
| Jan | 526  | 534  | 1.6%        | 509      | 4.9%         |
| Feb | 532  | 500  | -5.9%       | 494      | 1.2%         |
| Mar | 536  | 478  | -10.8%      | 487      | -2.0%        |
| Apr | 532  | 452  | -15.0%      | 472      | -4.3%        |
| May | 526  | 426  | -19.1%      | 446      | -4.6%        |
| Jun | 517  | 411  | -20.5%      | 440      | -6.7%        |
| Jul | 512  | 410  | -19.8%      | 458      | -10.4%       |
| Aug | 514  | 395  | -23.0%      | 470      | -15.8%       |
| Sep | 526  | 421  | -20.0%      | 481      | -12.5%       |
| Oct | 510  | 446  | -12.7%      | 493      | -9.6%        |
| Nov | 523  | 457  | -12.6%      | 504      | -9.2%        |
| Dec | 544  | 485  | -10.8%      | 513      | -5.3%        |

#### All Pork In Cold Storage at End of Month



|     |      |      | '23 vs. '22 |          | '23 vs. 5-Yr |
|-----|------|------|-------------|----------|--------------|
|     | 2022 | 2023 | %ch         | 5-Yr Avg | %ch          |
|     |      |      |             |          |              |
| Jan | 434  | 519  | 19.5%       | 532      | -2.5%        |
| Feb | 478  | 521  | 9.0%        | 567      | -8.1%        |
| Mar | 486  | 534  | 9.9%        | 555      | -3.7%        |
| Apr | 533  | 567  | 6.4%        | 572      | -0.7%        |
| May | 546  | 532  | -2.6%       | 546      | -2.6%        |
| Jun | 539  | 487  | -9.7%       | 525      | -7.2%        |
| Jul | 526  | 471  | -10.6%      | 519      | -9.2%        |
| Aug | 543  | 469  | -13.5%      | 530      | -11.5%       |
| Sep | 537  | 462  | -14.0%      | 532      | -13.2%