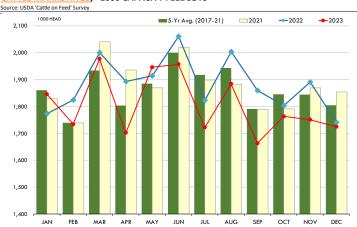

#### Butt. 1/4 Trim Butt VAC. FOB Plant. USDA

|        | 5-YR. AVG | YR. AGO | CURRENT | FORECAST | % CH.  |
|--------|-----------|---------|---------|----------|--------|
| Jul    | 117.72    | 180.58  | 135.09  |          | -25.2% |
| Aug    | 107.51    | 130.74  | 115.82  |          | -11.4% |
| Sep    | 104.68    | 116.50  | 135.45  |          | 16.3%  |
| Oct    | 100.45    | 107.03  | 120.24  |          | 12.3%  |
| Nov    | 96.23     | 105.58  | 116.47  |          | 10.3%  |
| Dec    | 99.76     | 118.67  | 120.49  |          | 1.5%   |
| 17-Jan |           | 95.04   | 112.87  |          | 18.8%  |
| 26-Jan |           | 105.41  | 109.01  |          | 3.4%   |
| 7-Feb  |           | 99.97   |         | 112.69   | 12.7%  |
| Jan    | 91.95     | 105.10  |         | 112.00   | 6.6%   |
| Feb    | 90.66     | 104.71  |         | 112.00   | 7.0%   |
| Mar    | 109.91    | 115.46  |         | 122.00   | 5.7%   |
| Apr    | 107.52    | 115.77  |         | 132.00   | 14.0%  |
| May    | 137.35    | 139.72  |         | 155.00   | 10.9%  |
| Jun    | 142.69    | 164.58  |         | 157.00   | -4.6%  |