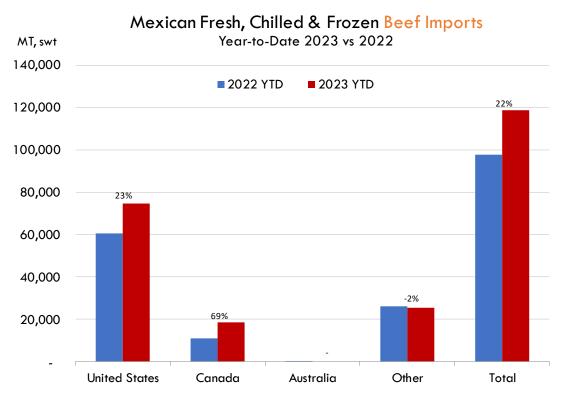

| -0.01  |
| Retazo de cabeza    | 2.77         | 2.78            | -0.01        |                               | <b></b>    |        |
| Sesos               | 5.54         | 5.27            | 0.27         |                               |            |        |
| Tocino              | 0.00         | 0.00            | 0.00         | 6.32                          | 6.35       | -0.03  |
| Varilla             | 0.47         | 0.47            | 0.00         | Andes                         | 2.33       | 3.00   |
| Fuente: SNIIM       | 1 0.47       | J17             | 5.00         | OBAL TRADING                  |            |        |
| · Gente. Sivilivi   |              |                 |              | part of the metal of the Call |            |        |



# **Mexico Beef Imports**





# **Mexico Beef Exports**





### **Colombia Meat Price Reference**



# **Beef Carcass Prices**

Source: Dane Units: COP/KG



# **Pork Carcass Prices**

Source: Dane Units: COP/KG







# **Colombia Meat Price Reference**

|                                                                         | 12/1/2023 | 11/1/2023 | 12/1/2022       | M/M % Change | Y/Y % Change |
|-------------------------------------------------------------------------|-----------|-----------|-----------------|--------------|--------------|
|                                                                         | COP/KG    | COP/KG    | COP/KG          | _            | -            |
| Alas de pollo con costillar                                             | 8,699     | 8,604     | 8,373           | 1.1%