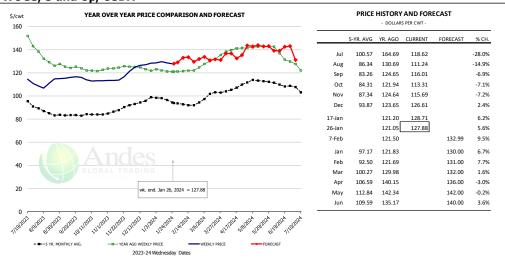

#### Brisket Bones, Full, 30#, USDA, FRZ

|        | FRICE     |         | S PER CWT - | LCASI    |       |
|--------|-----------|---------|-------------|----------|-------|
|        | 5-YR. AVG | YR. AGO | CURRENT     | FORECAST | % CH. |
| Jul    |           | 100.05  | 116.87      |          | 16.8% |
| Aug    |           | 104.78  | 115.17      |          | 9.9%  |
| Sep    |           | 101.11  | 124.70      |          | 23.3% |
| Oct    |           | 107.31  | 131.71      |          | 22.7% |
| Nov    |           | 99.38   | 128.79      |          | 29.6% |
| Dec    |           | 92.90   | 129.16      |          | 39.0% |
| 17-Jan |           | 94.75   | 128.34      |          | 35.5% |
| 26-Jan |           | 101.24  | 126.60      |          | 25.0% |
| 7-Feb  |           | 89.31   |             | 113.71   | 27.3% |
| Jan    |           | 89.54   |             | 126.00   | 40.7% |
| Feb    | 95.72     | 92.77   |             | 120.00   | 29.3% |
| Mar    | 100.72    | 97.35   |             | 118.00   | 21.2% |
| Apr    | 101.51    | 102.65  |             | 118.00   | 15.0% |
| May    | 104.62    | 106.53  |             | 122.00   | 14.5% |
| Jun    | 107.49    | 116.77  |             | 125.00   | 7.1%  |