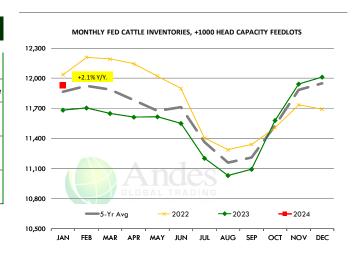

#### **Beef Market Trends:**

- The shortfall in slaughter and buyers that did not have enough of a forward position has resulted in sharply higher prices for a range of products. The biggest increase has been for chuck cuts but rounds, trim and lean boneless beef have all seen significant price increases.
- Slaughter is expected to slowly improve and seasonal slowdown in retail sales in February is expected to ease some of the price pressures. However, the recent increase was a reminder that beef prices tend to be very inelastic during certain time periods. This time it was chucks, rounds and ground beef as retail features are in full swing. Come spring it will be steak cuts and ground beef, as Memorial Day and grilling season comes into focus.
- USDA cattle inventory survey is expected to show 1.8% fewer cattle, 2.5% fewer beef cows and 4.2% fewer feeder supplies than a year ago. There will be less beef in 2024-26.