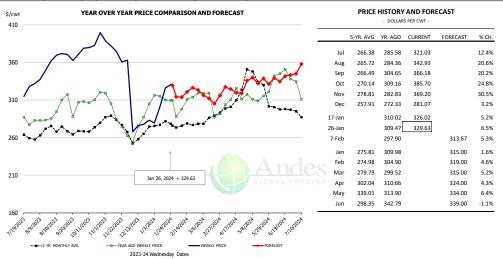

| 0=0.0      | 2.273     | ==,===        | 0.070     |

### WEEKLY STEER AND HEIFER SLAUGHTER. '000 HEAD



#### Weekly Average FI Cattle Carcass Weights (Includes Fed & Non Fed Cattle)





### **Beef Primal Values**





Primal Round Cutout Value, USDA, Daily, \$/cwt

Primal Chuck Cutout Value, USDA, Daily, \$/cwt





#### USDA, 50CL BEEF TRIM, FRESH, NATIONAL, WT. AVG.





#### SELECT, 114A, 3, SHOULDER CLOD, TRIMMED, 1/4" MAX, WT. AVG., USDA



### SELECT, 170 GOOSENECK ROUND, 18-33, USDA







#### CHOICE, 168, 3, TOP INSIDE ROUND, 1/4" MAX, WT. AVG., USDA



#### CHOICE, 184, 3, USDA, TOP BUTT, BONELESS, WT. AVG.



### CHOICE, 120, 1, USDA, BRISKET, DECKLE-OFF, BONELESS, WT. AVG.







#### **Inside Skirt, USDA**



#### CHOICE, 167A, 4, USDA, KNUCKLE, PEELED, WT. AVG.



#### CHOICE, 171B, 3, OUTSIDE ROUND, FLAT, WT. AVG., USDA





### CHOICE, 185A, 4, USDA, BOTTOM SIRLOIN, FLAP, WT. AVG.





#### **Outside Skirt, USDA**



### **Outside Skirt, Peeled, USDA**



2023-24 Wednesday Dates





# **Broiler Market - Supply Situation & Outlook**

# **Weekly Broiler Production Statistics**

Source: USDA

| Source: USDA      |                | Slaughter    |           | Dressed Wt |           | Production RTC |           |
|-------------------|----------------|--------------|-----------|------------|-----------|----------------|-----------|
|                   |                | (million hd) | % CH.     | LBS        | % CH.     | (Million lbs)  | % CH.     |
|                   |                |              |           |            |           |