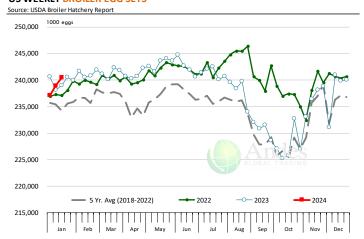

| 2,363        | 0.5%      | 4.90       | -0.2%     | 11,578         | 0.3%      |
| Q2 2024           |                | 2,360        | 0.6%      | 4.93       | 0.2%      | 11,634         | 0.8%      |
| Q3 2024           |                | 2,415        | 1.9%      | 4.94       | 0.4%      | 11,929         | 2.3%      |
| Q4 2024           |                | 2,357        | 2.1%      | 4.93       | -0.6%     | 11,620         | 1.5%      |
| Annual            |                | 9,495        | 1.3%      | 4.93       | -0.1%     | 46,761         | 1.2%      |
|                   |                |              |           |            |           |                |           |



#### LAYERS ON 1ST OF MONTH: BROILER TYPE HATCHING. '000 Head





#### **US WEEKLY BROILER EGG SETS**



#### **US WEEKLY BROILER CHICK PLACEMENT**











#### **BROILER, NATIONAL WHOLE BIRD PRICE, USDA**



#### N.E. BROILER BREAST BONELESS-SKINLESS, USDA



#### N.E. BROILER WINGS, USDA, WT.AVG.

| \$/cwt