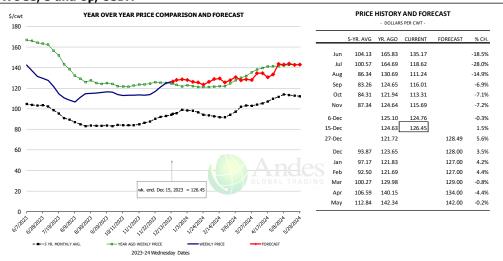

## Butt, 1/4 Trim Butt VAC, FOB Plant, USDA

|        | 5-YR. AVG | YR. AGO | CURRENT | FORECAST | % CH.  |
|--------|-----------|---------|---------|----------|--------|
| Jun    | 130.87    | 155.16  | 164.58  |          | 6.1%   |
| Jul    | 117.72    | 180.58  | 135.09  |          | -25.2% |
| Aug    | 107.51    | 130.74  | 115.82  |          | -11.4% |
| Sep    | 104.68    | 116.50  | 135.45  |          | 16.3%  |
| Oct    | 100.45    | 107.03  | 120.24  |          | 12.3%  |
| Nov    | 96.23     | 105.58  | 116.47  |          | 10.3%  |
| 6-Dec  |           | 114.40  | 118.21  |          | 3.3%   |
| 15-Dec |           | 121.09  | 123.42  |          | 1.9%   |
| 27-Dec |           | 125.60  |         | 117.56   | -6.4%  |
| Dec    | 99.76     | 118.67  |         | 122.00   | 2.8%   |
| Jan    | 91.95     | 105.10  |         | 108.00   | 2.8%   |
| Feb    | 90.66     | 104.71  |         | 104.00   | -0.7%  |
| Mar    | 109.91    | 115.46  |         | 113.00   | -2.1%  |
| Apr    | 107.52    | 115.77  |         | 121.00   | 4.5%   |
| May    | 137.35    | 139.72  |         | 141.00   | 0.9%   |