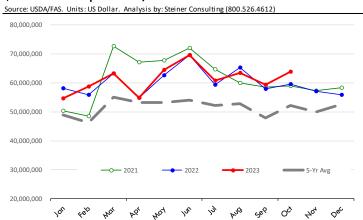

## \$ Value of US Exports of Fr/Frz/Cooked Pork: World Total

#### \$ Value of US Exports of Fr/Frz/Cooked Pork: Mexico