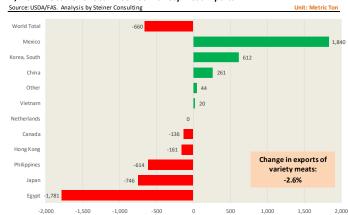

| 81.35 | 79.93  |       | 72.00 | -9.9%  |  |  |  |  |  |
| May                                             | 84.42 | 76.70  |       | 73.00 | -4.8%  |  |  |  |  |  |



## **Special Monthly Update - Pork Exports**



#### Y/Y Ch. in Oct. 23 vs. Oct 22 US Fr, Froz & Pres Pork Export Volume



#### Y/Y Ch. in Oct. 23 vs. Oct 22 US Pork Variety Meat Exports



## Quantity of US Exports of Fr/Frz/Cooked Pork: World Total



## Quantity of US Exports of Fr/Frz/Cooked Pork: Mexico



## \$ Value of US Exports of Fr/Frz/Cooked Pork: World Total



#### \$ Value of US Exports of Fr/Frz/Cooked Pork: Mexico





## **Special Monthly Update - Beef Exports**



#### Y/Y Ch. in Oct. 23 vs. Oct 22 US Beef and Veal Export Volume



#### Y/Y Ch. in Oct. 23 vs. Oct 22 US Beef Variety Meat Exports



## Quantity of US Exports of Fr/Frz/Pres Beef & Veal: World Total



## Quantity of US Exports of Fr/Frz/Pres Beef: Mexico



## \$ Value of US Exports of Fr/Frz/Pres Beef: World Total



## \$ Value of US Exports of Fr/Frz/Pres Beef: Mexico





## **Special Monthly Update - Chicken Exports**



## Y/Y Ch. in Oct. 23 vs. Oct 22 US Fresh/Frozen Broiler Meat Exports





## Y/Y Ch. in Oct. 23 vs. Oct 22 US Broiler Export Value (\$)



-35,000,000

-15.000.000

5,000,000

#### World Total -34,401 Othe Y/Y Change in export volume 3,226 Guatemala of fresh/frz chicken -11.3% Mexico 669 Hong Kong 328 -1,068 -2,992 Chile -3.220 China Cuha -40,000 -35,000 -30,000 -25,000 -20,000 -15,000 -10,000 -5,000 10,000 5,000

## Quantity of US Exports of Fr/Frz Chicken: World Total



## \$ Value of US Exp