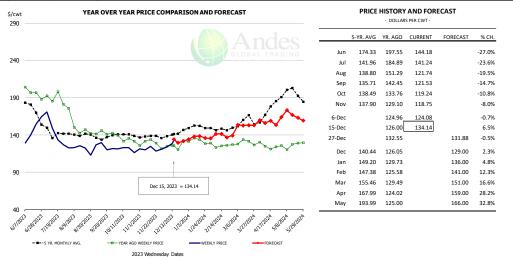

#### Brisket Bones, Full, 30#, USDA, FRZ

| - DOLLARS PER CWT - |           |         |         |          |       |  |  |  |
|---------------------|-----------|---------|---------|----------|-------|--|--|--|
|                     | 5-YR. AVG | YR. AGO | CURRENT | FORECAST | % CH. |  |  |  |
| Jun                 |           | 116.47  | 116.77  |          | 0.3%  |  |  |  |
| Jul                 |           | 100.05  | 116.87  |          | 16.8% |  |  |  |
| Aug                 |           | 104.78  | 115.17  |          | 9.9%  |  |  |  |
| Sep                 |           | 101.11  | 124.70  |          | 23.3% |  |  |  |
| Oct                 |           | 107.31  | 131.71  |          | 22.7% |  |  |  |
| Nov                 |           | 99.38   | 128.79  |          | 29.6% |  |  |  |
| 6-Dec               |           | 94.71   | 131.92  |          | 39.3% |  |  |  |
| 15-Dec              |           | 93.85   | 131.85  |          | 40.5% |  |  |  |
| 27-Dec              |           | 93.37   |         | 125.13   | 34.0% |  |  |  |
| Dec                 |           | 92.90   |         | 130.00   | 39.9% |  |  |  |
| Jan                 | 96.01     | 89.54   |         | 126.00   | 40.7% |  |  |  |
| Feb                 | 95.72     | 92.77   |         | 120.00   | 29.3% |  |  |  |
| Mar                 | 100.72    | 97.35   |         | 118.00   | 21.2% |  |  |  |
| Apr                 | 101.51    | 102.65  |         | 118.00   | 15.0% |  |  |  |
| May                 | 104.62    | 106.53  |         | 122.00   | 14.5% |  |  |  |