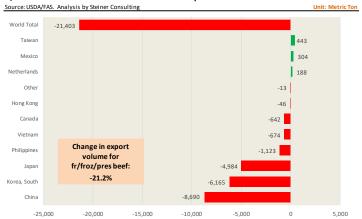

#### Y/Y Ch. in Oct. 23 vs. Oct 22 US Beef and Veal Export Volume

#### Y/Y Ch. in Oct. 23 vs. Oct 22 US Beef Variety Meat Exports