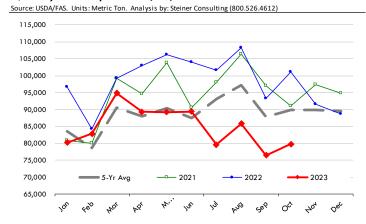

y                                             | 84.42 | 76.70  |       | 73.00 | -4.8%  |  |  |  |  |  |



## **Special Monthly Update - Pork Exports**



#### Y/Y Ch. in Oct. 23 vs. Oct 22 US Fr, Froz & Pres Pork Export Volume



#### Y/Y Ch. in Oct. 23 vs. Oct 22 US Pork Variety Meat Exports



## Quantity of US Exports of Fr/Frz/Cooked Pork: World Total



## Quantity of US Exports of Fr/Frz/Cooked Pork: Mexico



## \$ Value of US Exports of Fr/Frz/Cooked Pork: World Total



#### \$ Value of US Exports of Fr/Frz/Cooked Pork: Mexico





## **Special Monthly Update - Beef Exports**



#### Y/Y Ch. in Oct. 23 vs. Oct 22 US Beef and Veal Export Volume



#### Y/Y Ch. in Oct. 23 vs. Oct 22 US Beef Variety Meat Exports



## Quantity of US Exports of Fr/Frz/Pres Beef & Veal: World Total



## Quantity of US Exports of Fr/Frz/Pres Beef: Mexico



## \$ Value of US Exports of Fr/Frz/Pres Beef: World Total



## \$ Value of US Exports of Fr/Frz/Pres Beef: Mexico





## **Special Monthly Update - Chicken Exports**



## Y/Y Ch. in Oct. 23 vs. Oct 22 US Fresh/Frozen Broiler Meat Exports





## Y/Y Ch. in Oct. 23 vs. Oct 22 US Broiler Export Value (\$)



-35,000,000

-15.000.000

5,000,000

#### World Total -34,401 Othe Y/Y Change in export volume 3,226 Guatemala of fresh/frz chicken -11.3% Mexico 669 Hong Kong 328 -1,068 -2,992 Chile -3.220 China Cuha -40,000 -35,000 -30,000 -25,000 -20,000 -15,000 -10,000 -5,000 10,000 5,000

## Quantity of US Exports of Fr/Frz Chicken: World Total



## \$ Value of US Exports of Fr/Frz Chicken: World Total



## Quantity of US Exports of F