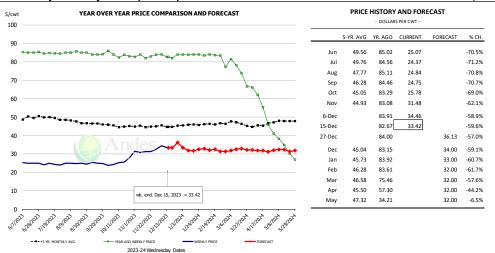

## **N.E. Broiler Drumsticks, USDA**

|        | 5-YR. AVG | YR. AGO | CURRENT | FORECAST | % CH.  |
|--------|-----------|---------|---------|----------|--------|
| Jun    | 47.89     | 59.42   | 43.48   |          | -26.8% |
| Jul    | 47.21     | 62.36   | 40.19   |          | -35.6% |
| Aug    | 46.84     | 61.10   | 41.58   |          | -31.9% |
| Sep    | 42.60     | 49.02   | 42.52   |          | -13.2% |
| Oct    | 40.70     | 45.36   | 45.98   |          | 1.4%   |
| Nov    | 39.02     | 43.69   | 45.23   |          | 3.5%   |
| 6-Dec  |           | 40.57   | 45.47   |          | 12.1%  |
| 15-Dec |           | 38.47   | 44.09   |          | 14.6%  |
| 27-Dec |           | 41.19   |         | 43.93    | 6.6%   |
| Dec    | 39.31     | 40.03   |         | 44.00    | 9.9%   |
| Jan    | 39.95     | 40.15   |         | 43.00    | 7.1%   |
| Feb    | 41.11     | 39.88   |         | 43.00    | 7.8%   |
| Mar    | 41.82     | 40.91   |         | 44.00    | 7.6%   |
| Apr    | 44.31     | 44.36   |         | 47.00    | 6.0%   |
| May    | 48.69     | 44.52   |         | 49.00    | 10.1%  |

## MSC 15-20%, National, Fresh, USDA

|        | 5-YR. AVG | YR. AGO | CURRENT | FORECAST | % C   |
|--------|-----------|---------|---------|----------|-------|
| Jun    | 32.10     | 35.89   | 30.46   |          | -15.1 |
| Jul    | 28.88     | 34.23   | 29.38   |          | -14.2 |
| Aug    | 28.19     | 33.81   | 25.77   |          | -23.8 |
| Sep    | 27.37     | 34.93   | 26.38   |          | -24.5 |
| Oct    | 26.35     | 32.58   | 26.60   |          | -18.4 |
| Nov    | 25.97     | 31.22   | 26.35   |          | -15.6 |
| 6-Dec  |           | 31.00   | 25.88   |          | -16.5 |
| 15-Dec |           | 32.08   | 27.25   |          | -15.1 |
| 27-Dec |           | 31.00   |         | 26.19    | -15.5 |
| Dec    | 26.07     | 31.88   |         | 26.00    | -18.4 |
| Jan    | 26.20     | 30.81   |         | 27.00    | -12.4 |
| Feb    | 26.37     | 30.74   |         | 28.00    | -8.9  |
| Mar    | 28.83     | 30.16   |         | 29.00    | -3.9  |
| Apr    | 31.71     | 32.08   |         | 30.00    | -6.5  |
| May    | 34.57     | 31.28   |         | 31.00    | -0.9  |