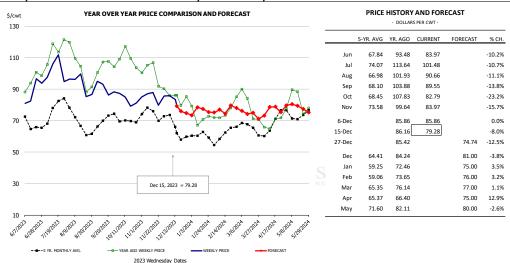

#### Ham, Outer Shank, FOB Plant, USDA PRICE HISTORY AND FORECAST YEAR OVER YEAR PRICE COMPARISON AND FORECAST 190 170 116.31 112.25 139.45 136.83 -1.9% 150 Aug 112.12 146.17 119.78 -18.1% 98.51 119.41 115.47 -3.3% 130 Oct 90.78 116.70 94.99 -18.6% Nov 89.78 122.82 92.34 -24.8% 6-Dec -17.1% 116.38 96.51 15-Dec 111.00 87.39 -21.3% 27-Dec 111.00 95.67 -13.8% Dec 85.07 110.78 Feb 91.79 106.64 -1.5% Mar 100.91 114.52 105.00 -8.3% 104.34 93.33 114.00 22.1% May 119.78 83.73 121.00 44.5%