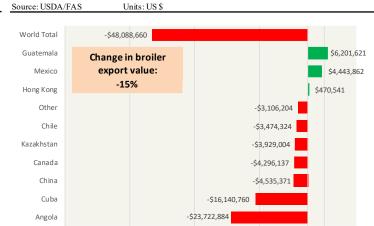

## Y/Y Ch. in Oct. 23 vs. Oct 22 US Broiler Export Value (\$)

-35,000,000

-15.000.000

5,000,000

#### World Total -34,401 Othe Y/Y Change in export volume 3,226 Guatemala of fresh/frz chicken -11.3% Mexico 669 Hong Kong 328 -1,068 -2,992 Chile -3.220 China Cuha -40,000 -35,000 -30,000 -25,000 -20,000 -15,000 -10,000 -5,000 10,000 5,000