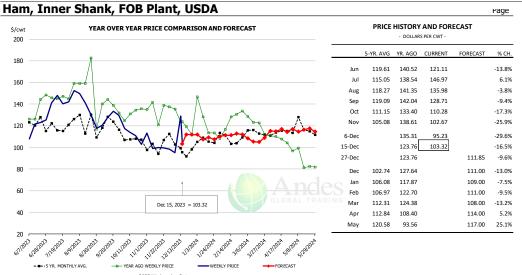

#### Brisket Bones, Full, 30#, USDA, FRZ

| - DOLLARS PER CWT - |           |         |         |          |       |  |  |  |
|---------------------|-----------|---------|---------|----------|-------|--|--|--|
|                     | 5-YR. AVG | YR. AGO | CURRENT | FORECAST | % CH. |  |  |  |
| Jun                 |           | 116.47  | 116.77  |          | 0.3%  |  |  |  |
| Jul                 |           | 100.05  | 116.87  |          | 16.8% |  |  |  |
| Aug                 |           | 104.78  | 115.17  |          | 9.9%  |  |  |  |
| Sep                 |           | 101.11  | 124.70  |          | 23.3% |  |  |  |
| Oct                 |           | 107.31  | 131.71  |          | 22.7% |  |  |  |
| Nov                 |           | 99.38   | 128.79  |          | 29.6% |  |  |  |
| 6-Dec               |           | 94.71   | 131.92  |          | 39.3% |  |  |  |
| 15-Dec              |           | 93.85   | 131.85  |          | 40.5% |  |  |  |
| 27-Dec              |           | 93.37   |         | 125.13   | 34.0% |  |  |  |
| Dec                 |           | 92.90   |         | 130.00   | 39.9% |  |  |  |
| Jan                 | 96.01     | 89.54   |         | 126.00   | 40.7% |  |  |  |
| Feb                 | 95.72     | 92.77   |         | 120.00   | 29.3% |  |  |  |
| Mar                 | 100.72    | 97.35   |         | 118.00   | 21.2% |  |  |  |
| Apr                 | 101.51    | 102.65  |         | 118.00   | 15.0% |  |  |  |
| May                 | 104.62    | 106.53  |         | 122.00   | 14.5% |  |  |  |