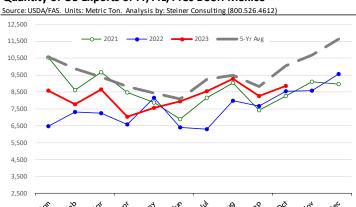

6.70  |       | 73.00 | -4.8%  |  |  |  |  |  |



## **Special Monthly Update - Pork Exports**



#### Y/Y Ch. in Oct. 23 vs. Oct 22 US Fr, Froz & Pres Pork Export Volume



#### Y/Y Ch. in Oct. 23 vs. Oct 22 US Pork Variety Meat Exports



## Quantity of US Exports of Fr/Frz/Cooked Pork: World Total



## Quantity of US Exports of Fr/Frz/Cooked Pork: Mexico



## \$ Value of US Exports of Fr/Frz/Cooked Pork: World Total



#### \$ Value of US Exports of Fr/Frz/Cooked Pork: Mexico





## **Special Monthly Update - Beef Exports**



#### Y/Y Ch. in Oct. 23 vs. Oct 22 US Beef and Veal Export Volume



#### Y/Y Ch. in Oct. 23 vs. Oct 22 US Beef Variety Meat Exports



## Quantity of US Exports of Fr/Frz/Pres Beef & Veal: World Total



## Quantity of US Exports of Fr/Frz/Pres Beef: Mexico



## \$ Value of US Exports of Fr/Frz/Pres Beef: World Total



## \$ Value of US Exports of Fr/Frz/Pres Beef: Mexico





## **Special Monthly Update - Chicken Exports**



## Y/Y Ch. in Oct. 23 vs. Oct 22 US Fresh/Frozen Broiler Meat Exports





## Y/Y Ch. in Oct. 23 vs. Oct 22 US Broiler Export Value (\$)



-35,000,000

-15.000.000

5,000,000

#### World Total -34,401 Othe Y/Y Change in export volume 3,226 Guatemala of fresh/frz chicken -11.3% Mexico 669 Hong Kong 328 -1,068 -2,992 Chile -3.220 China Cuha -40,000 -35,000 -30,000 -25,000 -20,000 -15,000 -10,000 -5,000 10,000 5,000

## Quantity of US Exports of Fr/Frz Chicken: World Total



## \$ Value of US Exports of Fr/Frz Chicken: World Total



## Quantity of US Exports of Fr/Frz Chicken: Mexico

-55,000,000

-75,000,000



## \$