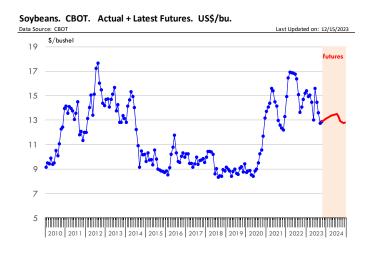

-|---------------------|
|                      | 15-Dec-23       | 8-Dec-23      |                       |       | 14-Dec-22 |   |                     |
| Soybean Fut          | <u>ures</u>     |               |                       |       |           |   |                     |
| Jan '24              | 1315.75         | 1304.00       | 1                     | 11.75 | 1482.25   | ļ | -166.50             |
| Mar '24              | 1331.50         | 1323.00       | 1                     | 8.50  | 1485.00   | Ţ | -153.50             |
| May '24              | 1343.00         | 1337.25       | †                     | 5.75  | 1488.25   | Ţ | -145.25             |
| July '24             | 1350.00         | 1344.00       | 1                     | 6.00  | 1491.00   | ļ | -141.00             |









| Futures<br>Contracts | Current<br>Week | Prior<br>Week | Ch. From Last<br>Week |       | Last Year | - | n. From<br>st Year |
|----------------------|-----------------|---------------|-----------------------|-------|-----------|---|--------------------|
|                      | 15-Dec-23       | 8-Dec-23      |                       |       | 14-Dec-22 |   |                    |
| Soybean Me           | al Futures      |               |                       |       |           |   |                    |
| Jan '23              | 405.60          | 404.70        | 1                     | 0.90  | 460.10    | ļ | -54.50             |
| Mar '23              | 396.60          | 395.80        | †                     | 0.80  | 456.20    | ļ | -59.60             |
| May '23              |