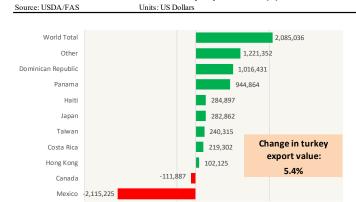

## Y/Y Ch. in Oct. 23 vs. Oct 22 US Turkey Export Value (\$)

-500,000

2,000,000

## \$ Value of US Exports of Fr/Frz Turkey Export Value: World Total

## \$ Value of US Exports of Fr/Frz Turkey: Mexico