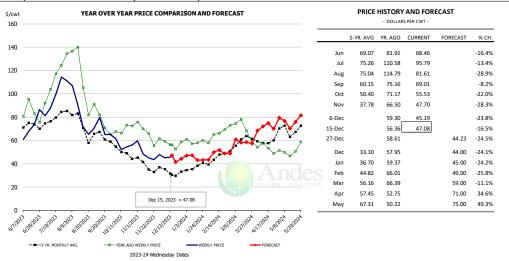

## Ham, 23-27# Trmd Selected Ham, FOB Plant, USDA

#### Ham, Outer Shank, FOB Plant, USDA PRICE HISTORY AND FORECAST YEAR OVER YEAR PRICE COMPARISON AND FORECAST 190 170 116.31 112.25 139.45 136.83 -1.9% 150 Aug 112.12 146.17 119.78 -18.1% 98.51 119.41 115.47 -3.3% 130 Oct 90.78 116.70 94.99 -18.6% Nov 89.78 122.82 92.34 -24.8% 6-Dec -17.1% 116.38 96.51 15-Dec 111.00 87.39 -21.3% 27-Dec 111.00 95.67 -13.8% Dec 85.07 110.78 Feb 91.79 106.64 -1.5% Mar 100.91 114.52 105.00 -8.3% 104.34 93.33 114.00 22.1% May 119.78 83.73 121.00 44.5%