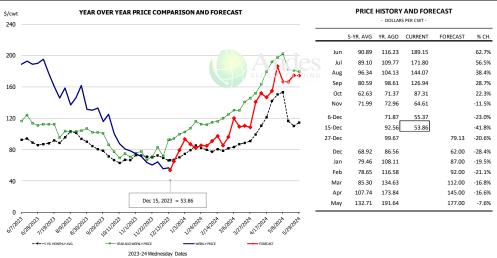

.9%     |
| Q2 2024<br>Q3 2024 |                 | 7,527     | -7.0%     | 824.0      | 0.8%      | 6,203         | -6.3%     |
| Q4 2024            |                 | 7,458     | -7.6%     | 840.0      | 0.8%      | 6,265         | -6.8%     |
| Annual             |                 | 30,831    | -5.9%     | 826.5      | 0.7%      | 25,478        | -5.2%     |
|                    |                 | ,         |           |            |           | ,             | 2:=/-     |

## WEEKLY STEER AND HEIFER SLAUGHTER. '000 HEAD



## Weekly Average FI Cattle Carcass Weights (Includes Fed & Non Fed Cattle)





## **Beef Primal Values**





Primal Round Cutout Value, USDA, Daily, \$/cwt

Primal Chuck Cutout Value, USDA, Daily, \$/cwt





## USDA, 50CL BEEF TRIM, FRESH, NATIONAL, WT. AVG.





## SELECT, 114A, 3, SHOULDER CLOD, TRIMMED, 1/4" MAX, WT. AVG., USDA



## SELECT, 170 GOOSENECK ROUND, 18-33, USDA







## CHOICE, 168, 3, TOP INSIDE ROUND, 1/4" MAX, WT. AVG., USDA



#### CHOICE, 184, 3, USDA, TOP BUTT, BONELESS, WT. AVG.



## CHOICE, 120, 1, USDA, BRISKET, DECKLE-OFF, BONELESS, WT. AVG.







## **Inside Skirt, USDA**



## CHOICE, 167A, 4, USDA, KNUCKLE, PEELED, WT. AVG.



## CHOICE, 171B, 3, OUTSIDE ROUND, FLAT, WT. AVG., USDA





## CHOICE, 185A, 4, USDA, BOTTOM SIRLOIN, FLAP, WT. AVG.



38.5%

24.3%

22.1%

12.5%

21.7%

23.3%

9.0%

31.1%

14.1%

20.7%

7.1%

-2.0%

-17.1%

-22.2%



#### **Outside Skirt, USDA**



## **Outside Skirt, Peeled, USDA**



2023-24 Wednesday Dates





## **Broiler Market - Supply Situation & Outlook**

# **Weekly Broiler Prod