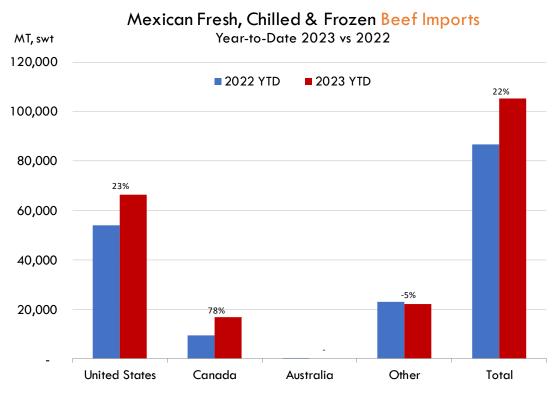

| I            |                 |             | OBAL TRADING   |            |        |



# **Mexico Beef Imports**





## **Mexico Beef Exports**





## **Colombia Meat Price Reference**



# **Beef Carcass Prices**

Source: Dane Units: COP/KG



# **Pork Carcass Prices**

Source: Dane Units: COP/KG







## **Colombia Meat Price Reference**

|                                     | 10/1/2023 | 9/1/2023 | 10/1/2022 | M/M % Change | Y/Y % Change  |
|-------------------------------------|-----------|----------|-----------|--------------|---------------|
|                                     | COP/KG    | COP/KG   | COP/KG    | _            | -             |
| Alas de pollo con costillar         | 8,716     | 8,896    | 8,423     | -2.0%        | 3.5%          |
| Alas de pollo sin costillar         | 10,567    | 10,860   | 10,565    | -2.7%        | 0.0%          |
| Carne de cerdo en canal             |