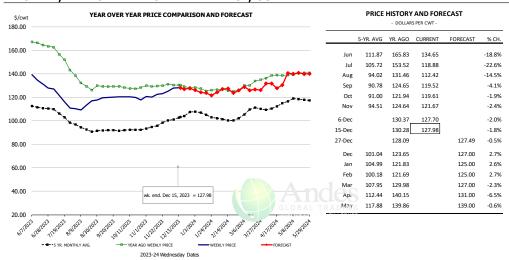

#### Ham, Outer Shank, FOB Plant, USDA PRICE HISTORY AND FORECAST YEAR OVER YEAR PRICE COMPARISON AND FORECAST 190 170 116.31 112.25 139.45 136.83 -1.9% 150 Aug 112.12 146.17 119.78 -18.1% 98.51 119.41 115.47 -3.3% 130 Oct 90.78 116.70 94.99 -18.6% Nov 89.78 122.82 92.34 -24.8% 6-Dec -17.1% 116.38 96.51 15-Dec 111.00 87.39 -21.3% 27-Dec 111.00 95.67 -13.8% Dec 85.07 110.78 Feb 91.79 106.64 -1.5% Mar 100.91 114.52 105.00 -8.3% 104.34 93.33 114.00 22.1% May 119.78 83.73 121.00 44.5%