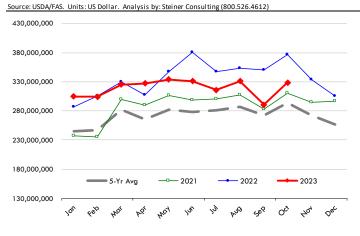

/Pres Beef & Veal: World Total



## Quantity of US Exports of Fr/Frz/Pres Beef: Mexico



## \$ Value of US Exports of Fr/Frz/Pres Beef: World Total



## \$ Value of US Exports of Fr/Frz/Pres Beef: Mexico





## **Special Monthly Update - Chicken Exports**



## Y/Y Ch. in Oct. 23 vs. Oct 22 US Fresh/Frozen Broiler Meat Exports





## Y/Y Ch. in Oct. 23 vs. Oct 22 US Broiler Export Value (\$)



-35,000,000

-15.000.000

5,000,000

#### World Total -34,401 Othe Y/Y Change in export volume 3,226 Guatemala of fresh/frz chicken -11.3% Mexico 669 Hong Kong 328 -1,068 -2,992 Chile -3.220 China Cuha -40,000 -35,000 -30,000 -25,000 -20,000 -15,000 -10,000 -5,000 10,000 5,000

## Quantity of US Exports of Fr/Frz Chicken: World Total



## \$ Value of US Exports of Fr/Frz Chicken: World Total



## Quantity of US Exports of Fr/Frz Chicken: Mexico

-55,000,000

-75,000,000



## \$ Value of US Exports of Fr/Frz Chicken: Mexico







#### Y/Y Ch. in Oct. 23 vs. Oct 22 US Turkey Exports



## Y/Y Ch. in Oct. 23 vs. Oct 22 US Turkey Export Value (\$)



-500,000

2,000,000

## Quantity of US Exports of Fr/Frz Turkey: World Total



## Quantity of US Exports of Fr/Frz Turkey: Mexico

-3,000,000



## \$ Value of US Exports of Fr/Frz Turkey Export Value: World Total



## \$ Value of US Exports of Fr/Frz Turkey: Mexico









## CONTRIBUTION TO YEAR/YEAR CHANGE IN MEXICO BEEF PRODUCTION

METRIC TON. October 2023 VS. October 2022







## **Mexico Pork Prices**



| Peso / TUSD