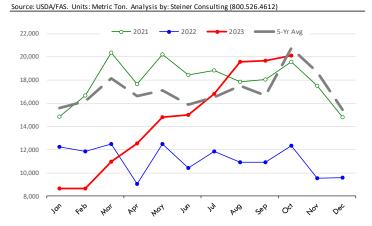

Y/Y Ch. in Oct. 23 vs. Oct 22 US Broiler Export Value (\$)



-35,000,000

-15.000.000

5,000,000

#### World Total -34,401 Othe Y/Y Change in export volume 3,226 Guatemala of fresh/frz chicken -11.3% Mexico 669 Hong Kong 328 -1,068 -2,992 Chile -3.220 China Cuha -40,000 -35,000 -30,000 -25,000 -20,000 -15,000 -10,000 -5,000 10,000 5,000

## Quantity of US Exports of Fr/Frz Chicken: World Total



## \$ Value of US Exports of Fr/Frz Chicken: World Total



## Quantity of US Exports of Fr/Frz Chicken: Mexico

-55,000,000

-75,000,000



## \$ Value of US Exports of Fr/Frz Chicken: Mexico







#### Y/Y Ch. in Oct. 23 vs. Oct 22 US Turkey Exports



## Y/Y Ch. in Oct. 23 vs. Oct 22 US Turkey Export Value (\$)



-500,000

2,000,000

## Quantity of US Exports of Fr/Frz Turkey: World Total



## Quantity of US Exports of Fr/Frz Turkey: Mexico

-3,000,000



## \$ Value of US Exports of Fr/Frz Turkey Export Value: World Total



## \$ Value of US Exports of Fr/Frz Turkey: Mexico









## CONTRIBUTION TO YEAR/YEAR CHANGE IN MEXICO BEEF PRODUCTION

METRIC TON. October 2023 VS. October 2022







## **Mexico Pork Prices**



| Peso / TUSD