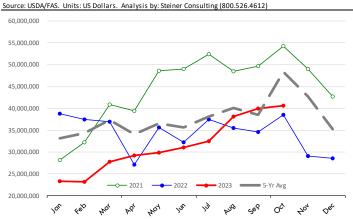

ge in export volume 3,226 Guatemala of fresh/frz chicken -11.3% Mexico 669 Hong Kong 328 -1,068 -2,992 Chile -3.220 China Cuha -40,000 -35,000 -30,000 -25,000 -20,000 -15,000 -10,000 -5,000 10,000 5,000

## Quantity of US Exports of Fr/Frz Chicken: World Total



## \$ Value of US Exports of Fr/Frz Chicken: World Total



## Quantity of US Exports of Fr/Frz Chicken: Mexico

-55,000,000

-75,000,000



## \$ Value of US Exports of Fr/Frz Chicken: Mexico







#### Y/Y Ch. in Oct. 23 vs. Oct 22 US Turkey Exports



## Y/Y Ch. in Oct. 23 vs. Oct 22 US Turkey Export Value (\$)



-500,000

2,000,000

## Quantity of US Exports of Fr/Frz Turkey: World Total



## Quantity of US Exports of Fr/Frz Turkey: Mexico

-3,000,000



## \$ Value of US Exports of Fr/Frz Turkey Export Value: World Total



## \$ Value of US Exports of Fr/Frz Turkey: Mexico









## CONTRIBUTION TO YEAR/YEAR CHANGE IN MEXICO BEEF PRODUCTION

METRIC TON. October 2023 VS. October 2022







## **Mexico Pork Prices**



| Peso / TUSD