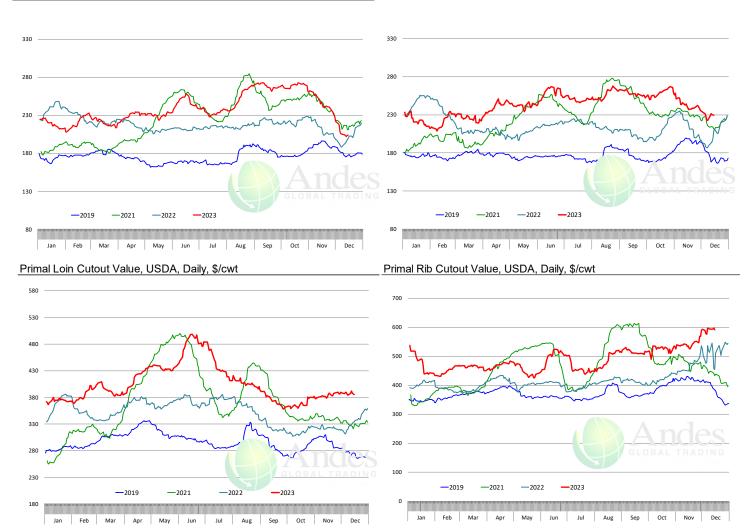

## **Beef Primal Values**

Primal Round Cutout Value, USDA, Daily, \$/cwt

Primal Chuck Cutout Value, USDA, Daily, \$/cwt

## **Beef Market Trends:**

- Fed cattle futures have declined 14% since early September as market participants have reacted to the steady increase in the supply of cattle in feedlots. As of December 1 we estimate total on feed supplies to be up 2.5% vs. year ago. Back in April, feedlot inventory was down 4.5%.
- Beef prices vary greatly, depending on seasonal demand and retail features. The price of round cuts (insides, flats, knuckles) has declined sharply and in some cases is below year ago levels. Higher prices at retail have negatively impacted sales and packers are forced to move more supply in the spot market.
- Fat beef trim prices are also down by double digits vs. year ago, in part due to the slowdown in hamburger sales at foodservice and in part due to the steady increase in fed cattle carcass weights. Not all beef items are down, with ribs and loins well above year ago levels.