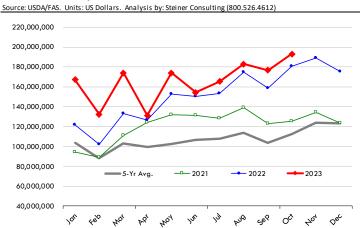

68.00 | -33.8% |  |  |  |  |  |
| Mar                                             | 87.11 | 89.10  |       | 70.00 | -21.4% |  |  |  |  |  |
| Apr                                             | 81.35 | 79.93  |       | 72.00 | -9.9%  |  |  |  |  |  |
| May                                             | 84.42 | 76.70  |       | 73.00 | -4.8%  |  |  |  |  |  |



## **Special Monthly Update - Pork Exports**



#### Y/Y Ch. in Oct. 23 vs. Oct 22 US Fr, Froz & Pres Pork Export Volume



#### Y/Y Ch. in Oct. 23 vs. Oct 22 US Pork Variety Meat Exports



## Quantity of US Exports of Fr/Frz/Cooked Pork: World Total



## Quantity of US Exports of Fr/Frz/Cooked Pork: Mexico



## \$ Value of US Exports of Fr/Frz/Cooked Pork: World Total



#### \$ Value of US Exports of Fr/Frz/Cooked Pork: Mexico





## **Special Monthly Update - Beef Exports**



#### Y/Y Ch. in Oct. 23 vs. Oct 22 US Beef and Veal Export Volume



#### Y/Y Ch. in Oct. 23 vs. Oct 22 US Beef Variety Meat Exports



## Quantity of US Exports of Fr/Frz/Pres Beef & Veal: World Total



## Quantity of US Exports of Fr/Frz/Pres Beef: Mexico



## \$ Value of US Exports of Fr/Frz/Pres Beef: World Total



## \$ Value of US Exports of Fr/Frz/Pres Beef: Mexico





## **Special Monthly Update - Chicken Exports**



## Y/Y Ch. in Oct. 23 vs. Oct 22 US Fresh/Frozen Broiler Meat Exports





## Y/Y Ch. in Oct. 23 vs. Oct 22 US Broiler Export Value (\$)



-35,000,000

-15.000.000

5,000,000

#### World Total -34,401 Othe Y/Y Change in export volume 3,226 Guatemala of fresh/frz chicken -11.3% Mexico 669 Hong Kong 328 -1,068 -2,