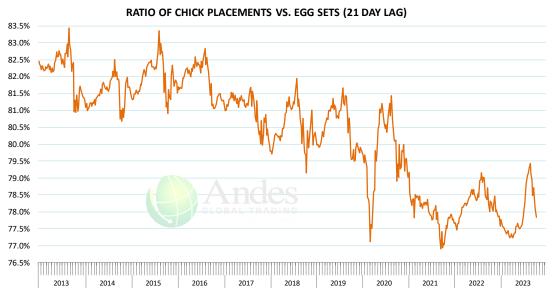

70         | 0.20/     |
| Q1 2024               |                | 2,363        | 0.5%      | 4.90       | -0.2%     | 11,578         | 0.3%      |
| Q2 2024               |                | 2,360        | 0.6%      | 4.93       | 0.2%      | 11,634         | 0.8%      |
| Q3 2024               |                | 2,420        | 2.1%      | 4.94       | 0.4%      | 11,953         | 2.5%      |
| Q4 2024               |                | 2,357        | 2.1%      | 4.93       | -0.6%     | 11,620         | 1.5%      |
| Annual                |                | 9,499        | 1.3%      | 4.93       | -0.1%     | 46,785         | 1.2%      |



#### LAYERS ON 1ST OF MONTH: BROILER TYPE HATCHING. '000 Head





#### **US WEEKLY BROILER EGG SETS**



#### **US WEEKLY BROILER CHICK PLACEMENT**









## **BROILER, NATIONAL WHOLE BIRD PRICE, USDA**



## N.E. BROILER BREAST BONELESS-SKINLESS, USDA



## N.E. BROILER WINGS, USDA, WT.AVG.

| \$/cwt                                 | YEAR OVER YEAR PRICE COMPARISON AND FORECAST