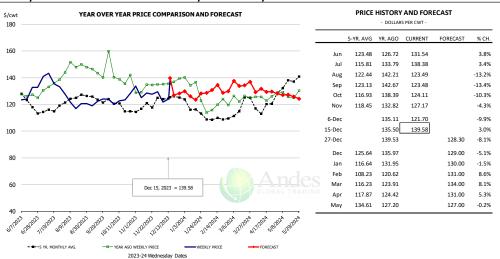

## Butt, 1/4 Trim Butt VAC, FOB Plant, USDA

|        | 5-YR. AVG | YR. AGO | CURRENT | FORECAST | % CH.  |
|--------|-----------|---------|---------|----------|--------|
| Jun    | 130.87    | 155.16  | 164.58  |          | 6.1%   |
| Jul    | 117.72    | 180.58  | 135.09  |          | -25.2% |
| Aug    | 107.51    | 130.74  | 115.82  |          | -11.4% |
| Sep    | 104.68    | 116.50  | 135.45  |          | 16.3%  |
| Oct    | 100.45    | 107.03  | 120.24  |          | 12.3%  |
| Nov    | 96.23     | 105.58  | 116.47  |          | 10.3%  |
| 6-Dec  |           | 114.40  | 118.21  |          | 3.3%   |
| 15-Dec |           | 121.09  | 123.42  |          | 1.9%   |
| 27-Dec |           | 125.60  |         | 117.56   | -6.4%  |
| Dec    | 99.76     | 118.67  |         | 122.00   | 2.8%   |
| Jan    | 91.95     | 105.10  |         | 108.00   | 2.8%   |
| Feb    | 90.66     | 104.71  |         | 104.00   | -0.7%  |
| Mar    | 109.91    | 115.46  |         | 113.00   | -2.1%  |
| Apr    | 107.52    | 115.77  |         | 121.00   | 4.5%   |
| May    | 137.35    | 139.72  |         | 141.00   | 0.9%   |