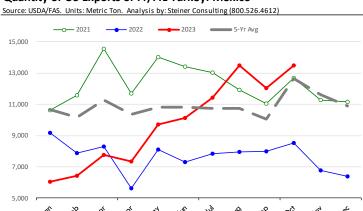

,000,000

-15.000.000

5,000,000

#### World Total -34,401 Othe Y/Y Change in export volume 3,226 Guatemala of fresh/frz chicken -11.3% Mexico 669 Hong Kong 328 -1,068 -2,992 Chile -3.220 China Cuha -40,000 -35,000 -30,000 -25,000 -20,000 -15,000 -10,000 -5,000 10,000 5,000

## Quantity of US Exports of Fr/Frz Chicken: World Total



## \$ Value of US Exports of Fr/Frz Chicken: World Total



## Quantity of US Exports of Fr/Frz Chicken: Mexico

-55,000,000

-75,000,000



## \$ Value of US Exports of Fr/Frz Chicken: Mexico







#### Y/Y Ch. in Oct. 23 vs. Oct 22 US Turkey Exports



## Y/Y Ch. in Oct. 23 vs. Oct 22 US Turkey Export Value (\$)



-500,000

2,000,000

## Quantity of US Exports of Fr/Frz Turkey: World Total



## Quantity of US Exports of Fr/Frz Turkey: Mexico

-3,000,000



## \$ Value of US Exports of Fr/Frz Turkey Export Value: World Total



## \$ Value of US Exports of Fr/Frz Turkey: Mexico









## CONTRIBUTION TO YEAR/YEAR CHANGE IN MEXICO BEEF PRODUCTION

METRIC TON. October 2023 VS. October 2022







## **Mexico Pork Prices**



| Peso / TUSD