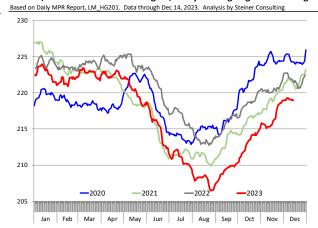

|
|                |                 |           |           |            |           |               |           |
| Q1 2024        |                 | 32,634    | 0.2%      | 217.0      | 0.0%      | 7,082         | 0.2%      |
| Q2 2024        |                 | 30,934    | 0.5%      | 214.8      | 0.3%      | 6,645         | 0.8%      |
| Q3 2024        |                 | 31,753    | 1.7%      | 209.0      | 0.6%      | 6,636         | 2.3%      |
| Q4 2024        |                 | 33,424    | 1.4%      | 214.5      | 0.7%      | 7,169         | 2.1%      |
| Annual         |                 | 128,745   | 0.9%      | 213.8      | 0.4%      | 27,532        | 1.3%      |

## WEEKLY HOG SLAUGHTER. '000 HEAD



## Barrow/Gilt Dressed Carcass Weights, 5-day Moving Avg. - Packer Hogs







## Ham, 23-27# Trmd Selected Ham, FOB Plant, USDA





#### Ham, Outer Shank, FOB Plant, USDA PRICE HISTORY AND FORECAST YEAR OVER YEAR PRICE COMPARISON AND FORECAST 190 170 116.31 112.25 139.45 136.83 -1.9% 150 Aug 112.12 146.17 119.78 -18.1% 98.51 119.41 115.47 -3.3% 130 Oct 90.78 116.70 94.99 -18.6% Nov 89.78 122.82 92.34 -24.8% 6-Dec -17.1% 116.38 96.51 15-Dec 111.00 87.39 -21.3% 27-Dec 111.00 95.67 -13.8% Dec 85.07 110.78 Feb 91.79 106.64 -1.5% Mar 100.91 114.52 105.00 -8.3% 104.34 93.33 114.00 22.1% May 119.78 83.73 121.00 44.5%





## Loin, 1/4 Trimmed Loin VAC, FOB Plant, USDA



## Picnic, Picnic Cushion Meat Combo, FOB Plant, USDA



## Belly, Derind Belly 9-13#, FOB Plant, USDA







#### Trim, Picnic Meat Combo Cushion Out, FOB Plant, USDA



## Trim, 42% Trim Combo, FO