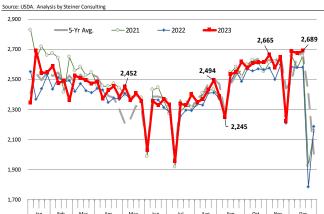

| 127,542   | 1.8%      | 213.0      | -1.1%     | 27,173        | 0.7%      |
|                |                 |           |           |            |           |               |           |
| Q1 2024        |                 | 32,634    | 0.2%      | 217.0      | 0.0%      | 7,082         | 0.2%      |
| Q2 2024        |                 | 30,934    | 0.5%      | 214.8      | 0.3%      | 6,645         | 0.8%      |
| Q3 2024        |                 | 31,753    | 1.7%      | 209.0      | 0.6%      | 6,636         | 2.3%      |
| Q4 2024        |                 | 33,424    | 1.4%      | 214.5      | 0.7%      | 7,169         | 2.1%      |
| Annual         |                 | 128,745   | 0.9%      | 213.8      | 0.4%      | 27,532        | 1.3%      |

## WEEKLY HOG SLAUGHTER. '000 HEAD



## Barrow/Gilt Dressed Carcass Weights, 5-day Moving Avg. - Packer Hogs







## Ham, 23-27# Trmd Selected Ham, FOB Plant, USDA





#### Ham, Outer Shank, FOB Plant, USDA PRICE HISTORY AND FORECAST YEAR OVER YEAR PRICE COMPARISON AND FORECAST 190 170 116.31 112.25 139.45 136.83 -1.9% 150 Aug 112.12 146.17 119.78 -18.1% 98.51 119.41 115.47 -3.3% 130 Oct 90.78 116.70 94.99 -18.6% Nov 89.78 122.82 92.34 -24.8% 6-Dec -17.1% 116.38 96.51 15-Dec 111.00 87.39 -21.3% 27-Dec 111.00 95.67 -13.8% Dec 85.07 110.78 Feb 91.79 106.64 -1.5% Mar 100.91 114.52 105.00 -8.3% 104.34 93.33 114.00 22.1% May 119.78 83.73 121.00 44.5%





## Loin, 1/4 Trimmed Loin VAC, FOB Plant, USDA



## Picnic, Picnic Cushion Meat Combo, FOB Plant, USDA



## Belly, Derind Belly 9-13#, FOB Plant, USDA







#### Trim, Pi