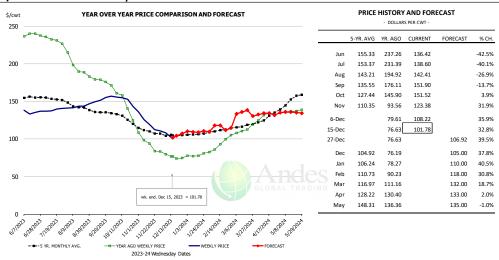

#### Ham, Outer Shank, FOB Plant, USDA PRICE HISTORY AND FORECAST YEAR OVER YEAR PRICE COMPARISON AND FORECAST 190 170 116.31 112.25 139.45 136.83 -1.9% 150 Aug 112.12 146.17 119.78 -18.1% 98.51 119.41 115.47 -3.3% 130 Oct 90.78 116.70 94.99 -18.6% Nov 89.78 122.82 92.34 -24.8% 6-Dec -17.1% 116.38 96.51 15-Dec 111.00 87.39 -21.3% 27-Dec 111.00 95.67 -13.8% Dec 85.07 110.78 Feb 91.79 106.64 -1.5% Mar 100.91 114.52 105.00 -8.3% 104.34 93.33 114.00 22.1% May 119.78 83.73 121.00 44.5%

PRICE HISTORY AND FORECAST