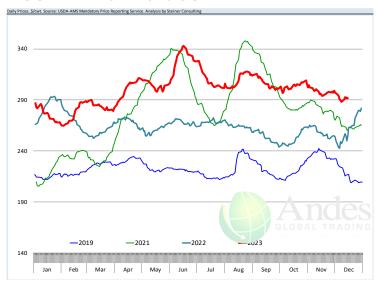

## Ham, 23-27# Trmd Selected Ham, FOB Plant, USDA

#### Ham, Outer Shank, FOB Plant, USDA PRICE HISTORY AND FORECAST YEAR OVER YEAR PRICE COMPARISON AND FORECAST 190 170 116.31 112.25 139.45 136.83 -1.9% 150 Aug 112.12 146.17 119.78 -18.1% 98.51 119.41 115.47 -3.3% 130 Oct 90.78 116.70 94.99 -18.6% Nov 89.78 122.82 92.34 -24.8% 6-Dec -17.1% 116.38 96.51 15-Dec 111.00 87.39 -21.3% 27-Dec 111.00 95.67 -13.8% Dec 85.07 110.78 Feb 91.79 106.64 -1.5% Mar 100.91 114.52 105.00 -8.3% 104.34 93.33 114.00 22.1% May 119.78 83.73 121.00 44.5%