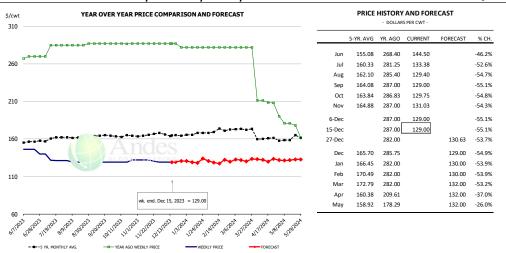

## TURKEY THIGH, FRESH, USDA

|        |           | LOLDER  | S PER CWT - |          |        |
|--------|-----------|---------|-------------|----------|--------|
|        | 5-YR. AVG | YR. AGO | CURRENT     | FORECAST | % CH.  |
| Jun    | 159.23    | 202.38  | 136.91      |          | -32.3% |
| Jul    | 160.63    | 201.55  | 124.02      |          | -38.5% |
| Aug    | 161.42    | 201.79  | 119.57      |          | -40.7% |
| Sep    | 161.58    | 204.05  | 120.91      |          | -40.7% |
| Oct    | 161.45    | 202.17  | 123.98      |          | -38.7% |
| Nov    | 161.58    | 201.11  | 126.87      |          | -36.9% |
| 6-Dec  |           | 201.00  | 127.00      |          | -36.8% |
| 15-Dec |           | 201.00  | 129.52      |          | -35.6% |
| 27-Dec |           | 201.00  |             | 131.09   | -34.8% |
| Dec    | 161.35    | 201.00  |             | 129.00   | -35.8% |
| Jan    | 160.73    | 201.00  |             | 131.00   | -34.8% |
| Feb    | 161.35    | 198.25  |             | 134.00   | -32.4% |
| Mar    | 156.46    | 182.40  |             | 136.00   | -25.4% |
| Apr    | 152.01    | 160.85  |             | 138.00   | -14.2% |
| May    | 156.06    | 139.27  |             | 140.00   | 0.5%   |

## DRUMSTICKS, TOM, FROZEN, USDA

| PRICE HISTORY AND FORECAST  - DOLLARS PER CWT - |       |        |       |       |        |  |  |  |  |  |
|-------------------------------------------------|-------|--------|-------|-------|--------|--|--|--|--|--|
| 5-YR. AVG YR. AGO CURRENT FORECAST % CH.        |       |        |       |       |        |  |  |  |  |  |
| Jun                                             | 84.55 | 92.79  | 71.12 |       | -23.4% |  |  |  |  |  |
| Jul                                             | 85.14 | 100.48 | 53.94 |       | -46.3% |  |  |  |  |  |
| Aug                                             | 85.00 | 105.74 | 53.24 |       | -49.6% |  |  |  |  |  |
| Sep                                             | 86.13 | 108.89 | 58.55 |       | -46.2% |  |  |  |  |  |
| Oct                                             | 89.01 | 113.68 | 65.37 |       | -42.5% |  |  |  |  |  |
| Nov                                             | 90.79 | 115.54 | 68.30 |       | -40.9% |  |  |  |  |  |
| 6-Dec                                           |       | 117.29 | 68.51 |       | -41.6% |  |  |  |  |  |
| 15-Dec                                          |       | 114.56 | 68.18 |       | -40.5% |  |  |  |  |  |
| 27-Dec                                          |       | 114.51 | .,    | 70.26 | -38.6% |  |  |  |  |  |
| Dec                                             | 93.24 | 115.41 |       | 69.00 | -40.2% |  |  |  |  |  |
| Jan                                             | 93.27 | 114.07 |       | 67.00 | -41.3% |  |  |  |  |  |
| Feb                                             | 90.90 | 102.69 |       | 68.00 | -33.8% |  |  |  |  |  |
| Mar                                             | 87.11 | 89.10  |       | 70.00 | -21.4% |  |  |  |  |  |
| Apr                                             | 81.35 | 79.93  |       | 72.00 | -9.9%  |  |  |  |  |  |
| May                                             | 84.42 | 76.70  |       | 73.00 | -4.8%  |  |  |  |  |  |