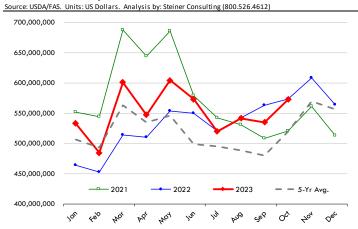

| 90.90 | 102.69 |       | 68.00 | -33.8% |  |  |  |  |  |
| Mar                                             | 87.11 | 89.10  |       | 70.00 | -21.4% |  |  |  |  |  |
| Apr                                             | 81.35 | 79.93  |       | 72.00 | -9.9%  |  |  |  |  |  |
| May                                             | 84.42 | 76.70  |       | 73.00 | -4.8%  |  |  |  |  |  |



## **Special Monthly Update - Pork Exports**



#### Y/Y Ch. in Oct. 23 vs. Oct 22 US Fr, Froz & Pres Pork Export Volume



#### Y/Y Ch. in Oct. 23 vs. Oct 22 US Pork Variety Meat Exports



## Quantity of US Exports of Fr/Frz/Cooked Pork: World Total



## Quantity of US Exports of Fr/Frz/Cooked Pork: Mexico



## \$ Value of US Exports of Fr/Frz/Cooked Pork: World Total



#### \$ Value of US Exports of Fr/Frz/Cooked Pork: Mexico





## **Special Monthly Update - Beef Exports**



#### Y/Y Ch. in Oct. 23 vs. Oct 22 US Beef and Veal Export Volume



#### Y/Y Ch. in Oct. 23 vs. Oct 22 US Beef Variety Meat Exports



## Quantity of US Exports of Fr/Frz/Pres Beef & Veal: World Total



## Quantity of US Exports of Fr/Frz/Pres Beef: Mexico



## \$ Value of US Exports of Fr/Frz/Pres Beef: World Total



## \$ Value of US Exports of Fr/Frz/Pres Beef: Mexico





## **Special Monthly Update - Chicken Exports**



## Y/Y Ch. in Oct. 23 vs. Oct 22 US Fresh/Frozen Broiler Meat Exports





## Y/Y Ch. in Oct. 23 vs. Oct 22 US Broiler Export Value (\$)



-35,000,000

-15.000.000

5,000,000

#### World Total -34,401 Othe Y/Y Change in export volume 3,226 Guatemala of