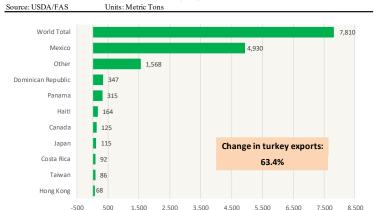

#### Y/Y Ch. in Oct. 23 vs. Oct 22 US Turkey Exports

## Quantity of US Exports of Fr/Frz Turkey: World Total

## Quantity of US Exports of Fr/Frz Turkey: Mexico

-3,000,000