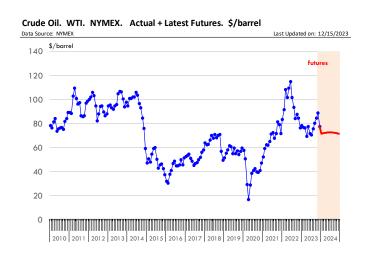

br>Week |      | Last Year | _ | ı. From |
|--------------|-----------------|---------------|-----------------------|------|-----------|---|---------|
| Contracts    | 15-Dec-23       | 8-Dec-23      |                       | week | 14-Dec-22 |   | st Year |
| Crude Oil Fu | itures (WTI)    |               |                       |      |           |   |         |
| Jan '24      | 71.43           | 71.23         | †                     | 0.20 | 75.06     | Ţ | -3.63   |
| Feb '24      | 71.78           | 71.44         | †                     | 0.34 | 77.31     | ļ | -5.53   |
| Mar '24      | 72.05           | 71.58         | †                     | 0.47 | 77.33     | ļ | -5.28   |
| Apr '24      | 72.31           | 71.69         | †                     | 0.62 | 77.28     | 1 | -4.97   |







# **Estados Unidos**

Miami, FL 33136

1011 Sunnybrook Rd. PH Floor

Teléfono: + 1 (305) 290-3720

Fax: +1 (313) 486-6784

E-mail: info@andesgt.com

# México

San Pedro, Nuevo Leon 66269

Av, David Alfaro Siqueiros 106, Col-PISO 17

Valle Oriente

Torre KOI

Teléfono: +52 554 770 7770

# Colombia Bogotá D.C.

Teléfono: +57 (1) 382 6784