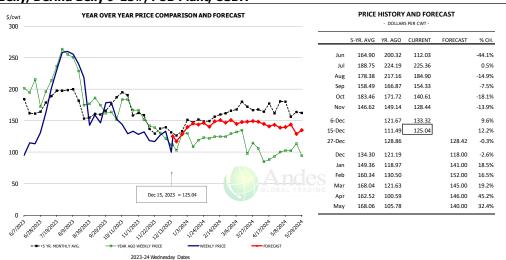

## N.E. BROILER WINGS, USDA, WT.AVG.

| \$/cwt                                 | YEAR OVER YEAR PRICE COMPARISON AND FORECAST                                                                                                                                                                                                                                                                                                                                                                                                                                                                                                                                                                                                                                                                                                                                                                                                                                                                                                                                                                                                                                                                                                                                                                                                                                                                                                                                                                                                                                                                                                                                                                                                                                                                                                                                                                                                                                                                                                                                                                                                                                                                                   |          | PRICE     |         | S PER CWT - | ECAST    |        |
|----------------------------------------|--------------------------------------------------------------------------------------------------------------------------------------------------------------------------------------------------------------------------------------------------------------------------------------------------------------------------------------------------------------------------------------------------------------------------------------------------------------------------------------------------------------------------------------------------------------------------------------------------------------------------------------------------------------------------------------------------------------------------------------------------------------------------------------------------------------------------------------------------------------------------------------------------------------------------------------------------------------------------------------------------------------------------------------------------------------------------------------------------------------------------------------------------------------------------------------------------------------------------------------------------------------------------------------------------------------------------------------------------------------------------------------------------------------------------------------------------------------------------------------------------------------------------------------------------------------------------------------------------------------------------------------------------------------------------------------------------------------------------------------------------------------------------------------------------------------------------------------------------------------------------------------------------------------------------------------------------------------------------------------------------------------------------------------------------------------------------------------------------------------------------------|----------|-----------|---------|-------------|----------|--------|
|                                        |                                                                                                                                                                                                                                                                                                                                                                                                                                                                                                                                                                                                                                                                                                                                                                                                                                                                                                                                                                                                                                                                                                                                                                                                                                                                                                                                                                                                                                                                                                                                                                                                                                                                                                                                                                                                                                                                                                                                                                                                                                                                                                                                |          | 5-YR. AVG | YR. AGO | CURRENT     | FORECAST | % CH   |
| 0 —                                    |                                                                                                                                                                                                                                                                                                                                                                                                                                                                                                                                                                                                                                                                                                                                                                                                                                                                                                                                                                                                                                                                                                                                                                                                                                                                                                                                                                                                                                                                                                                                                                                                                                                                                                                                                                                                                                                                                                                                                                                                                                                                                                                                | -<br>Jun | 197.66    | 180.54  | 88.71       |          | -50.99 |
|                                        |                                                                                                                                                                                                                                                                                                                                                                                                                                                                                                                                                                                                                                                                                                                                                                                                                                                                                                                                                                                                                                                                                                                                                                                                                                                                                                                                                                                                                                                                                                                                                                                                                                                                                                                                                                                                                                                                                                                                                                                                                                                                                                                                | Jul      | 201.13    | 167.21  | 101.45      |          | -39.39 |
| ) ———                                  |                                                                                                                                                                                                                                                                                                                                                                                                                                                                                                                                                                                                                                                                                                                                                                                                                                                                                                                                                                                                                                                                                                                                                                                                                                                                                                                                                                                                                                                                                                                                                                                                                                                                                                                                                                                                                                                                                                                                                                                                                                                                                                                                | Aug      | 195.99    | 128.43  | 123.65      |          | -3.79  |
|                                        |                                                                                                                                                                                                                                                                                                                                                                                                                                                                                                                                                                                                                                                                                                                                                                                                                                                                                                                                                                                                                                                                                                                                                                                                                                                                                                                                                                                                                                                                                                                                                                                                                                                                                                                                                                                                                                                                                                                                                                                                                                                                                                                                | Sep      | 194.49    | 117.28  | 153.86      |          | 31.29  |
|                                        |                                                                                                                                                                                                                                                                                                                                                                                                                                                                                                                                                                                                                                                                                                                                                                                                                                                                                                                                                                                                                                                                                                                                                                                                                                                                                                                                                                                                                                                                                                                                                                                                                                                                                                                                                                                                                                                                                                                                                                                                                                                                                                                                | Oct      | 190.83    | 109.19  | 168.24      |          | 54.19  |
| ************************************** | *********************************                                                                                                                                                                                                                                                                                                                                                                                                                                                                                                                                                                                                                                                                                                                                                                                                                                                                                                                                                                                                                                                                                                                                                                                                                                                                                                                                                                                                                                                                                                                                                                                                                                                                                                                                                                                                                                                                                                                                                                                                                                                                                              | Nov      | 185.46    | 98.85   | 160.67      |          | 62.5   |
| 8000                                   | - Market                                                                                                                                                                                                                                                                                                                                                                                                                                                                                                                                                                                                                                                                                                                                                                                                                                                                                                                                                                                                                                                                                                                                                                                                                                                                                                                                                                                                                                                                                                                                                                                                                                                                                                                                                                                                                                                                                                                                                                                                                                                                                                                       | 6-Dec    |           | 91.87   | 158.15      |          | 72.1   |
|                                        | · · · · · · · · · · · · · · · · · · ·                                                                                                                                                                                                                                                                                                                                                                                                                                                                                                                                                                                                                                                                                                                                                                                                                                                                                                                                                                                                                                                                                                                                                                                                                                                                                                                                                                                                                                                                                                                                                                                                                                                                                                                                                                                                                                                                                                                                                                                                                                                                                          | • 15-Dec |           | 89.48   | 156.86      |          | 75.39  |
|                                        | b <sub>o</sub> g <sub>0</sub>                                                                                                                                                                                                                                                                                                                                                                                                                                                                                                                                                                                                                                                                                                                                                                                                                                                                                                                                                                                                                                                                                                                                                                                                                                                                                                                                                                                                                                                                                                                                                                                                                                                                                                                                                                                                                                                                                                                                                                                                                                                                                                  | 27-Dec   |           | 88.21   |             | 149.74   | 69.89  |
|                                        | been been been been been been been been                                                                                                                                                                                                                                                                                                                                                                                                                                                                                                                                                                                                                                                                                                                                                                                                                                                                                                                                                                                                                                                                                                                                                                                                                                                                                                                                                                                                                                                                                                                                                                                                                                                                                                                                                                                                                                                                                                                                                                                                                                                                                        | Dec      | 183.60    | 89.14   |             | 157.00   | 76.19  |
|                                        | B-B-B-B-B-B-B-B-B-B-B-B-B-B-B-B-B-B-B-                                                                                                                                                                                                                                                                                                                                                                                                                                                                                                                                                                                                                                                                                                                                                                                                                                                                                                                                                                                                                                                                                                                                                                                                                                                                                                                                                                                                                                                                                                                                                                                                                                                                                                                                                                                                                                                                                                                                                                                                                                                                                         | o Jan    | 192.21    | 91.24   |             | 165.00   | 80.89  |
|                                        | $\Delta$ no                                                                                                                                                                                                                                                                                                                                                                                                                                                                                                                                                                                                                                                                                                                                                                                                                                                                                                                                                                                                                                                                                                                                                                                                                                                                                                                                                                                                                                                                                                                                                                                                                                                                                                                                                                                                                                                                                                                                                                                                                                                                                                                    | Feb Feb  | 203.46    | 110.29  |             | 170.00   | 54.19  |
|                                        |                                                                                                                                                                                                                                                                                                                                                                                                                                                                                                                                                                                                                                                                                                                                                                                                                                                                                                                                                                                                                                                                                                                                                                                                                                                                                                                                                                                                                                                                                                                                                                                                                                                                                                                                                                                                                                                                                                                                                                                                                                                                                                                                | Mar Mar  | 194.96    | 108.19  |             | 164.00   | 51.69  |
|                                        | wk. end. Dec 15, 2023 = 156.86                                                                                                                                                                                                                                                                                                                                                                                                                                                                                                                                                                                                                                                                                                                                                                                                                                                                                                                                                                                                                                                                                                                                                                                                                                                                                                                                                                                                                                                                                                                                                                                                                                                                                                                                                                                                                                                                                                                                                                                                                                                                                                 | Apr      | 182.58    | 102.35  |             | 160.00   | 56.39  |
|                                        | wi. end. dec 13, 2023 = 130.00                                                                                                                                                                                                                                                                                                                                                                                                                                                                                                                                                                                                                                                                                                                                                                                                                                                                                                                                                                                                                                                                                                                                                                                                                                                                                                                                                                                                                                                                                                                                                                                                                                                                                                                                                                                                                                                                                                                                                                                                                                                                                                 | May      | 192.93    | 88.98   |             | 155.00   | 74.29  |
| ANI THATANA                            | Relacio de despero de l'activa di l'activa di l'activa de l'activa | •        |           |         |             |          |        |