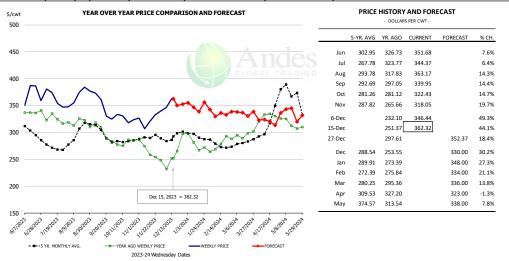

#### Brisket Bones, Full, 30#, USDA, FRZ

| - DOLLARS PER CWT - |           |         |         |          |       |  |  |  |
|---------------------|-----------|---------|---------|----------|-------|--|--|--|
|                     | 5-YR. AVG | YR. AGO | CURRENT | FORECAST | % CH. |  |  |  |
| Jun                 |           | 116.47  | 116.77  |          | 0.3%  |  |  |  |
| Jul                 |           | 100.05  | 116.87  |          | 16.8% |  |  |  |
| Aug                 |           | 104.78  | 115.17  |          | 9.9%  |  |  |  |
| Sep                 |           | 101.11  | 124.70  |          | 23.3% |  |  |  |
| Oct                 |           | 107.31  | 131.71  |          | 22.7% |  |  |  |
| Nov                 |           | 99.38   | 128.79  |          | 29.6% |  |  |  |
| 6-Dec               |           | 94.71   | 131.92  |          | 39.3% |  |  |  |
| 15-Dec              |           | 93.85   | 131.85  |          | 40.5% |  |  |  |
| 27-Dec              |           | 93.37   |         | 125.13   | 34.0% |  |  |  |
| Dec                 |           | 92.90   |         | 130.00   | 39.9% |  |  |  |
| Jan                 | 96.01     | 89.54   |         | 126.00   | 40.7% |  |  |  |
| Feb                 | 95.72     | 92.77   |         | 120.00   | 29.3% |  |  |  |
| Mar                 | 100.72    | 97.35   |         | 118.00   | 21.2% |  |  |  |
| Apr                 | 101.51    | 102.65  |         | 118.00   | 15.0% |  |  |  |
| May                 | 104.62    | 106.53  |         | 122.00   | 14.5% |  |  |  |