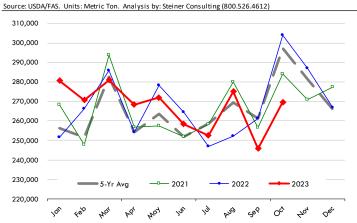

Variety Meat Exports



## Quantity of US Exports of Fr/Frz/Pres Beef & Veal: World Total



## Quantity of US Exports of Fr/Frz/Pres Beef: Mexico



## \$ Value of US Exports of Fr/Frz/Pres Beef: World Total



## \$ Value of US Exports of Fr/Frz/Pres Beef: Mexico





## **Special Monthly Update - Chicken Exports**



## Y/Y Ch. in Oct. 23 vs. Oct 22 US Fresh/Frozen Broiler Meat Exports





## Y/Y Ch. in Oct. 23 vs. Oct 22 US Broiler Export Value (\$)



-35,000,000

-15.000.000

5,000,000

#### World Total -34,401 Othe Y/Y Change in export volume 3,226 Guatemala of fresh/frz chicken -11.3% Mexico 669 Hong Kong 328 -1,068 -2,992 Chile -3.220 China Cuha -40,000 -35,000 -30,000 -25,000 -20,000 -15,000 -10,000 -5,000 10,000 5,000

## Quantity of US Exports of Fr/Frz Chicken: World Total



## \$ Value of US Exports of Fr/Frz Chicken: World Total



## Quantity of US Exports of Fr/Frz Chicken: Mexico

-55,000,000

-75,000,000



## \$ Value of US Exports of Fr/Frz Chicken: Mexico







#### Y/Y Ch. in Oct. 23 vs. Oct 22 US Turkey Exports



## Y/Y Ch. in Oct. 23 vs. Oct 22 US Turkey Export Value (\$)



-500,000

2,000,000

## Quantity of US Exports of Fr/Frz Turkey: World Total



## Quantity of US Exports of Fr/Frz Turkey: Mexico

-3,000,000



## \$ Value of US Exports of Fr/Frz Turkey Export Value: World Total



## \$ Value of US Exports of Fr/Frz Turkey: Mexico









## CONTRIBUTION TO YEAR/YEAR CHANGE IN MEXICO BEEF PRODUCTION

METRIC TON. October 2023 VS. October 2022







## **Mexico Pork Prices**



| Peso / TUSD