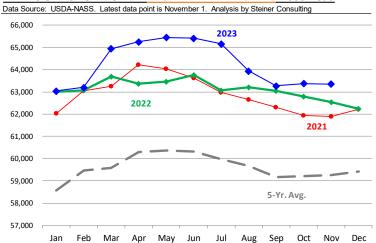

|                | 2.252        | 0.50/     | 4.00       | 0.20/     | 44 570         | 0.20/     |
| Q1 2024               |                | 2,363        | 0.5%      | 4.90       | -0.2%     | 11,578         | 0.3%      |
| Q2 2024               |                | 2,360        | 0.6%      | 4.93       | 0.2%      | 11,634         | 0.8%      |
| Q3 2024               |                | 2,420        | 2.1%      | 4.94       | 0.4%      | 11,953         | 2.5%      |
| Q4 2024               |                | 2,357        | 2.1%      | 4.93       | -0.6%     | 11,620         | 1.5%      |
| Annual                |                | 9,499        | 1.3%      | 4.93       | -0.1%     | 46,785         | 1.2%      |



#### LAYERS ON 1ST OF MONTH: BROILER TYPE HATCHING. '000 Head





#### **US WEEKLY BROILER EGG SETS**



#### **US WEEKLY BROILER CHICK PLACEMENT**









## **BROILER, NATIONAL WHOLE BIRD PRICE, USDA**



## N.E. BROILER BREAST BONELESS-SKINLESS, USDA



## N.E. BROILER WINGS, USDA, WT.AVG.

| \$/cwt                                 | YEAR OVER YEAR PRICE COMPARISON AND FORECAST