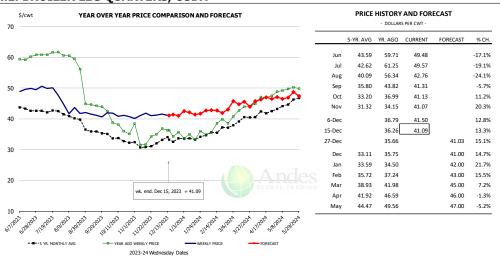

## TURKEY THIGH, FRESH, USDA

|        |           | LOLDER  | S PER CWT - |          |        |
|--------|-----------|---------|-------------|----------|--------|
|        | 5-YR. AVG | YR. AGO | CURRENT     | FORECAST | % CH.  |
| Jun    | 159.23    | 202.38  | 136.91      |          | -32.3% |
| Jul    | 160.63    | 201.55  | 124.02      |          | -38.5% |
| Aug    | 161.42    | 201.79  | 119.57      |          | -40.7% |
| Sep    | 161.58    | 204.05  | 120.91      |          | -40.7% |
| Oct    | 161.45    | 202.17  | 123.98      |          | -38.7% |
| Nov    | 161.58    | 201.11  | 126.87      |          | -36.9% |
| 6-Dec  |           | 201.00  | 127.00      |          | -36.8% |
| 15-Dec |           | 201.00  | 129.52      |          | -35.6% |
| 27-Dec |           | 201.00  |             | 131.09   | -34.8% |
| Dec    | 161.35    | 201.00  |             | 129.00   | -35.8% |
| Jan    | 160.73    | 201.00  |             | 131.00   | -34.8% |
| Feb    | 161.35    | 198.25  |             | 134.00   | -32.4% |
| Mar    | 156.46    | 182.40  |             | 136.00   | -25.4% |
| Apr    | 152.01    | 160.85  |             | 138.00   | -14.2% |
| May    | 156.06    | 139.27  |             | 140.00   | 0.5%   |