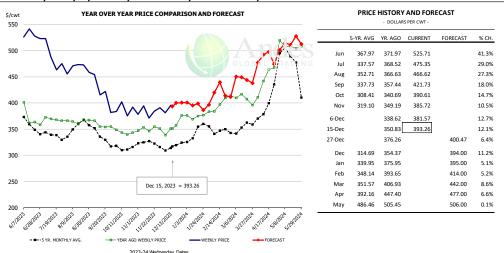

Annual             |                 | 30,831    | -5.9%     | 826.5      | 0.7%      | 25,478        | -5.2%     |
|                    |                 | ,         |           |            |           | ,             | 2:=/-     |

## WEEKLY STEER AND HEIFER SLAUGHTER. '000 HEAD



## Weekly Average FI Cattle Carcass Weights (Includes Fed & Non Fed Cattle)





## **Beef Primal Values**





Primal Round Cutout Value, USDA, Daily, \$/cwt

Primal Chuck Cutout Value, USDA, Daily, \$/cwt





## USDA, 50CL BEEF TRIM, FRESH, NATIONAL, WT. AVG.





## SELECT, 114A, 3, SHOULDER CLOD, TRIMMED, 1/4" MAX, WT. AVG., USDA



## SELECT, 170 GOOSENECK ROUND, 18-33, USDA







## CHOICE, 168, 3, TOP INSIDE ROUND, 1/4" MAX, WT. AVG., USDA



#### CHOICE, 184, 3, USDA, TOP BUTT, BONELESS, WT. AVG.



## CHOICE, 120, 1, USDA, BRISKET, DECKLE-OFF, BONELESS, WT. AVG.







## **Inside Skirt, USDA**



## CHOICE, 167A, 4, USDA, KNUCKLE, PEELED, WT. AVG.



## CHOICE, 171B, 3, OUTSIDE ROUND, FLAT, WT. AVG., USDA





## CHOICE, 185A, 4, USDA, BOTTOM SIRLOIN, FLAP, WT. AVG.



38.5%

24.3%

22.1%

12.5%

21.7%

23.3%

9.0%

31.1%

14.1%

20.7%

7.1%

-2.0%

-17.1%

-22.2%



#### **Outside Skirt, USDA**



## **Outside Skirt, Peeled, USDA**



2023-24 Wednesday Dates





## **Broiler Market - Supply Situation & Outlook**

# **Weekly Broiler Production Statistics**

Source: USDA

| Source: USDA          |                | Slaughter    |           | Dressed Wt |           | Production RTC |           |
|-----------------------|----------------|--------------|-----------|------------|------