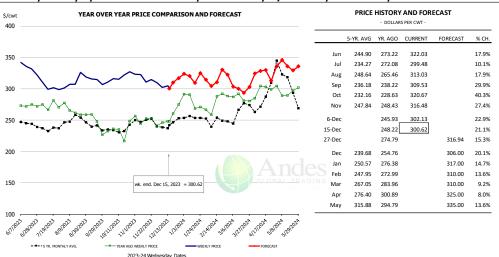

## **Beef Primal Values**

Primal Round Cutout Value, USDA, Daily, \$/cwt

Primal Chuck Cutout Value, USDA, Daily, \$/cwt