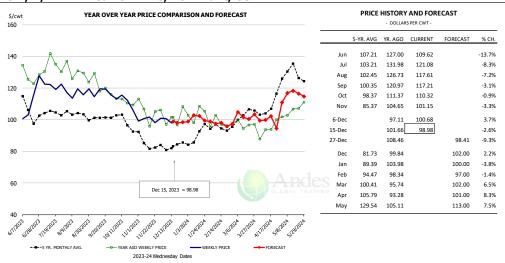

#### Ham, Outer Shank, FOB Plant, USDA PRICE HISTORY AND FORECAST YEAR OVER YEAR PRICE COMPARISON AND FORECAST 190 170 116.31 112.25 139.45 136.83 -1.9% 150 Aug 112.12 146.17 119.78 -18.1% 98.51 119.41 115.47 -3.3% 130 Oct 90.78 116.70 94.99 -18.6% Nov 89.78 122.82 92.34 -24.8% 6-Dec -17.1% 116.38 96.51 15-Dec 111.00 87.39 -21.3% 27-Dec 111.00 95.67 -13.8% Dec 85.07 110.78 Feb 91.79 106.64 -1.5% Mar 100.91 114.52 105.00 -8.3% 104.34 93.33 114.00 22.1% May 119.78 83.73 121.00 44.5%