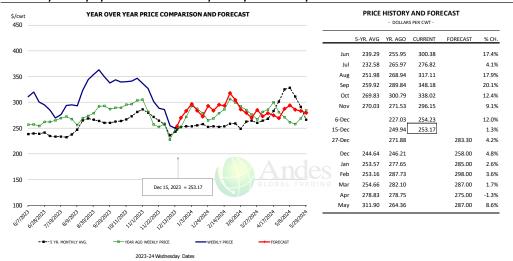

#### Ham, Outer Shank, FOB Plant, USDA PRICE HISTORY AND FORECAST YEAR OVER YEAR PRICE COMPARISON AND FORECAST 190 170 116.31 112.25 139.45 136.83 -1.9% 150 Aug 112.12 146.17 119.78 -18.1% 98.51 119.41 115.47 -3.3% 130 Oct 90.78 116.70 94.99 -18.6% Nov 89.78 122.82 92.34 -24.8% 6-Dec -17.1% 116.38 96.51 15-Dec 111.00 87.39 -21.3% 27-Dec 111.00 95.67 -13.8% Dec 85.07 110.78 Feb 91.79 106.64 -1.5% Mar 100.91 114.52 105.00 -8.3% 104.34 93.33 114.00 22.1% May 119.78 83.73 121.00 44.5%