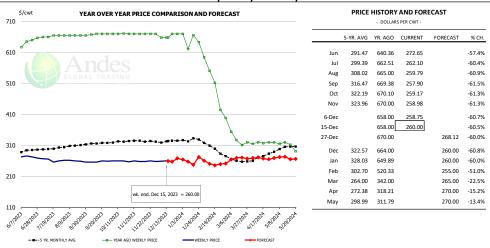

## Ham, 23-27# Trmd Selected Ham, FOB Plant, USDA

#### Ham, Outer Shank, FOB Plant, USDA PRICE HISTORY AND FORECAST YEAR OVER YEAR PRICE COMPARISON AND FORECAST 190 170 116.31 112.25 139.45 136.83 -1.9% 150 Aug 112.12 146.17 119.78 -18.1% 98.51 119.41 115.47 -3.3% 130 Oct 90.78 116.70 94.99 -18.6% Nov 89.78 122.82 92.34 -24.8% 6-Dec -17.1% 116.38 96.51 15-Dec 111.00 87.39 -21.3% 27-Dec 111.00 95.67 -13.8% Dec 85.07 110.78 Feb 91.79 106.64 -1.5% Mar 100.91 114.52 105.00 -8.3% 104.34 93.33 114.00 22.1% May 119.78 83.73 121.00 44.5%