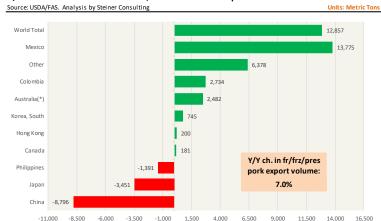

## **Special Monthly Update - Pork Exports**

#### Y/Y Ch. in Oct. 23 vs. Oct 22 US Fr, Froz & Pres Pork Export Volume