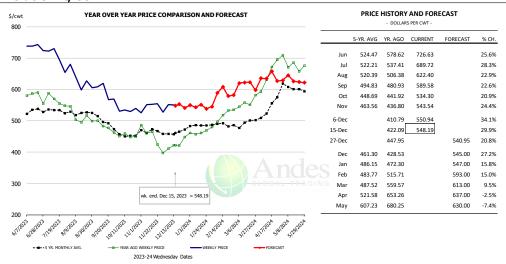

#### Ham, Outer Shank, FOB Plant, USDA PRICE HISTORY AND FORECAST YEAR OVER YEAR PRICE COMPARISON AND FORECAST 190 170 116.31 112.25 139.45 136.83 -1.9% 150 Aug 112.12 146.17 119.78 -18.1% 98.51 119.41 115.47 -3.3% 130 Oct 90.78 116.70 94.99 -18.6% Nov 89.78 122.82 92.34 -24.8% 6-Dec -17.1% 116.38 96.51 15-Dec 111.00 87.39 -21.3% 27-Dec 111.00 95.67 -13.8% Dec 85.07 110.78 Feb 91.79 106.64 -1.5% Mar 100.91 114.52 105.00 -8.3% 104.34 93.33 114.00 22.1% May 119.78 83.73 121.00 44.5%