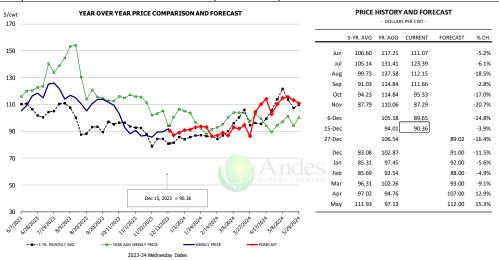

## DRUMSTICKS, TOM, FROZEN, USDA

| PRICE HISTORY AND FORECAST  - DOLLARS PER CWT - |       |        |       |       |        |  |  |  |  |  |
|-------------------------------------------------|-------|--------|-------|-------|--------|--|--|--|--|--|
| 5-YR. AVG YR. AGO CURRENT FORECAST % CH.        |       |        |       |       |        |  |  |  |  |  |
| Jun                                             | 84.55 | 92.79  | 71.12 |       | -23.4% |  |  |  |  |  |
| Jul                                             | 85.14 | 100.48 | 53.94 |       | -46.3% |  |  |  |  |  |
| Aug                                             | 85.00 | 105.74 | 53.24 |       | -49.6% |  |  |  |  |  |
| Sep                                             | 86.13 | 108.89 | 58.55 |       | -46.2% |  |  |  |  |  |
| Oct                                             | 89.01 | 113.68 | 65.37 |       | -42.5% |  |  |  |  |  |
| Nov                                             | 90.79 | 115.54 | 68.30 |       | -40.9% |  |  |  |  |  |
| 6-Dec                                           |       | 117.29 | 68.51 |       | -41.6% |  |  |  |  |  |
| 15-Dec                                          |       | 114.56 | 68.18 |       | -40.5% |  |  |  |  |  |
| 27-Dec                                          |       | 114.51 | .,    | 70.26 | -38.6% |  |  |  |  |  |
| Dec                                             | 93.24 | 115.41 |       | 69.00 | -40.2% |  |  |  |  |  |
| Jan                                             | 93.27 | 114.07 |       | 67.00 | -41.3% |  |  |  |  |  |
| Feb                                             | 90.90 | 102.69 |       | 68.00 | -33.8% |  |  |  |  |  |
| Mar                                             | 87.11 | 89.10  |       | 70.00 | -21.4% |  |  |  |  |  |
| Apr                                             | 81.35 | 79.93  |       | 72.00 | -9.9%  |  |  |  |  |  |
| May                                             | 84.42 | 76.70  |       | 73.00 | -4.8%  |  |  |  |  |  |