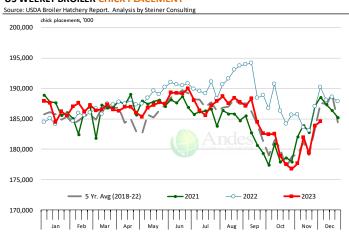

## **Chicken Market Trends:**

- Broiler supply is expected to be under year ago levels in the next two months as producers have reduced both the number of egg sets and chick placements.
- USDA reports that in the last four weeks slaughter of jumbo (processing type) broilers was 5.4% higher than a year ago. This has resulted in ample supplies of jumbo breast meat and b/s thigh meat. On the other hand, slaughter of smaller type birds, is down as much as 7% from a year ago. This continues to limit the supply of smaller leg quarters, drumsticks and bone-in thighs.
- Export business has also been affected by ongoing outbreaks of HPAI in major broiler producing states. While the outbreaks have not impacted the overall supply, they result in delays and some countries imposing temporary restrictions at the county and sometimes state level.

#### **US WEEKLY BROILER CHICK PLACEMENT**