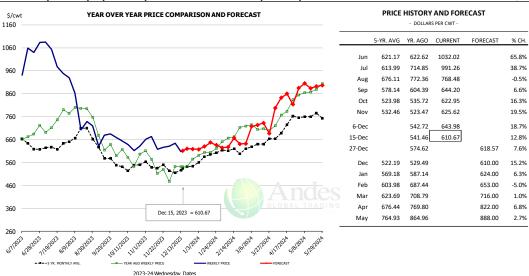

#### Brisket Bones, Full, 30#, USDA, FRZ

| - DOLLARS PER CWT - |           |         |         |          |       |  |  |  |
|---------------------|-----------|---------|---------|----------|-------|--|--|--|
|                     | 5-YR. AVG | YR. AGO | CURRENT | FORECAST | % CH. |  |  |  |
| Jun                 |           | 116.47  | 116.77  |          | 0.3%  |  |  |  |
| Jul                 |           | 100.05  | 116.87  |          | 16.8% |  |  |  |
| Aug                 |           | 104.78  | 115.17  |          | 9.9%  |  |  |  |
| Sep                 |           | 101.11  | 124.70  |          | 23.3% |  |  |  |
| Oct                 |           | 107.31  | 131.71  |          | 22.7% |  |  |  |
| Nov                 |           | 99.38   | 128.79  |          | 29.6% |  |  |  |
| 6-Dec               |           | 94.71   | 131.92  |          | 39.3% |  |  |  |
| 15-Dec              |           | 93.85   | 131.85  |          | 40.5% |  |  |  |
| 27-Dec              |           | 93.37   |         | 125.13   | 34.0% |  |  |  |
| Dec                 |           | 92.90   |         | 130.00   | 39.9% |  |  |  |
| Jan                 | 96.01     | 89.54   |         | 126.00   | 40.7% |  |  |  |
| Feb                 | 95.72     | 92.77   |         | 120.00   | 29.3% |  |  |  |
| Mar                 | 100.72    | 97.35   |         | 118.00   | 21.2% |  |  |  |
| Apr                 | 101.51    | 102.65  |         | 118.00   | 15.0% |  |  |  |
| May                 | 104.62    | 106.53  |         | 122.00   | 14.5% |  |  |  |