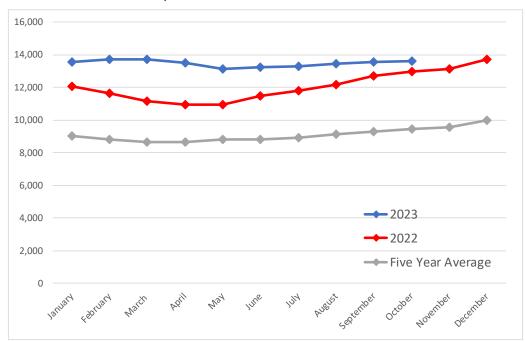

| I            |                 |             | OBAL TRADING   |            |        |



# **Mexico Beef Imports**





## **Mexico Beef Exports**





## **Colombia Meat Price Reference**



# **Beef Carcass Prices**

Source: Dane Units: COP/KG



# **Pork Carcass Prices**

Source: Dane Units: COP/KG







## **Colombia Meat Price Reference**

|                                     | 10/1/2023 | 9/1/2023 | 10/1/2022 | M/M % Change | Y/Y % Change  |
|-------------------------------------|-----------|----------|-----------|--------------|---------------|
|                                     | COP/KG    | COP/KG   | COP/KG    | _            | -             |
| Alas de pollo con costillar         | 8,716     | 8,896    | 8,423     | -2.0%        | 3.5%          |
| Alas de pollo sin costillar         | 10,567    | 10,860   | 10,565    | -2.7%        | 0.0%          |
| Carne de cerdo en canal             | 13,592    | 13,566   | 12,948    | 0.2%         | 5.0%          |
| Carne de cerdo, brazo con hueso     | 16,684    | 16,757   | 15,624    | -0.4%        | 6.8%          |
| Carne de cer