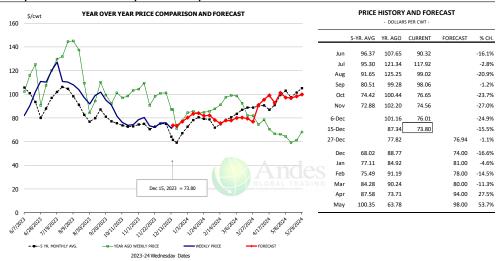

#### Ham, Outer Shank, FOB Plant, USDA PRICE HISTORY AND FORECAST YEAR OVER YEAR PRICE COMPARISON AND FORECAST 190 170 116.31 112.25 139.45 136.83 -1.9% 150 Aug 112.12 146.17 119.78 -18.1% 98.51 119.41 115.47 -3.3% 130 Oct 90.78 116.70 94.99 -18.6% Nov 89.78 122.82 92.34 -24.8% 6-Dec -17.1% 116.38 96.51 15-Dec 111.00 87.39 -21.3% 27-Dec 111.00 95.67 -13.8% Dec 85.07 110.78 Feb 91.79 106.64 -1.5% Mar 100.91 114.52 105.00 -8.3% 104.34 93.33 114.00 22.1% May 119.78 83.73 121.00 44.5%