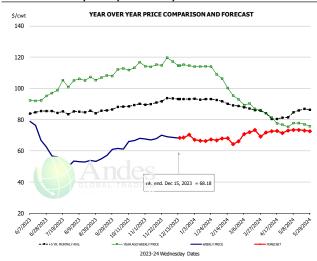

#### Ham, Outer Shank, FOB Plant, USDA PRICE HISTORY AND FORECAST YEAR OVER YEAR PRICE COMPARISON AND FORECAST 190 170 116.31 112.25 139.45 136.83 -1.9% 150 Aug 112.12 146.17 119.78 -18.1% 98.51 119.41 115.47 -3.3% 130 Oct 90.78 116.70 94.99 -18.6% Nov 89.78 122.82 92.34 -24.8% 6-Dec -17.1% 116.38 96.51 15-Dec 111.00 87.39 -21.3% 27-Dec 111.00 95.67 -13.8% Dec 85.07 110.78 Feb 91.79 106.64 -1.5% Mar 100.91 114.52 105.00 -8.3% 104.34 93.33 114.00 22.1% May 119.78 83.73 121.00 44.5%