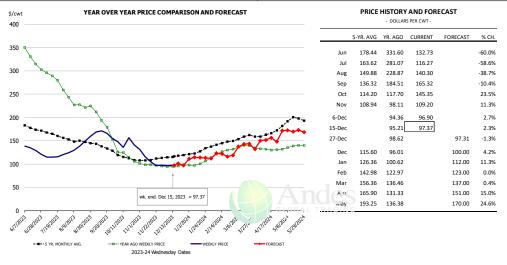

## N.E. BROILER WINGS, USDA, WT.AVG.

| \$/cwt                                 | YEAR OVER YEAR PRICE COMPARISON AND FORECAST                                                                                                                                                                                                                                                                                                                                                                                                                                                                                                                                                                                                                                                                                                                                                                                                                                                                                                                                                                                                                                                                                                                                                                                                                                                                                                                                                                                                                                                                                                                                                                                                                                                                                                                                                                                                                                                                                                                                                                                                                                                                                   |          | PRICE     |         | S PER CWT - | ECAST    |        |
|----------------------------------------|--------------------------------------------------------------------------------------------------------------------------------------------------------------------------------------------------------------------------------------------------------------------------------------------------------------------------------------------------------------------------------------------------------------------------------------------------------------------------------------------------------------------------------------------------------------------------------------------------------------------------------------------------------------------------------------------------------------------------------------------------------------------------------------------------------------------------------------------------------------------------------------------------------------------------------------------------------------------------------------------------------------------------------------------------------------------------------------------------------------------------------------------------------------------------------------------------------------------------------------------------------------------------------------------------------------------------------------------------------------------------------------------------------------------------------------------------------------------------------------------------------------------------------------------------------------------------------------------------------------------------------------------------------------------------------------------------------------------------------------------------------------------------------------------------------------------------------------------------------------------------------------------------------------------------------------------------------------------------------------------------------------------------------------------------------------------------------------------------------------------------------|----------|-----------|---------|-------------|----------|--------|
|                                        |                                                                                                                                                                                                                                                                                                                                                                                                                                                                                                                                                                                                                                                                                                                                                                                                                                                                                                                                                                                                                                                                                                                                                                                                                                                                                                                                                                                                                                                                                                                                                                                                                                                                                                                                                                                                                                                                                                                                                                                                                                                                                                                                |          | 5-YR. AVG | YR. AGO | CURRENT     | FORECAST | % CH   |
| 0 —                                    |                                                                                                                                                                                                                                                                                                                                                                                                                                                                                                                                                                                                                                                                                                                                                                                                                                                                                                                                                                                                                                                                                                                                                                                                                                                                                                                                                                                                                                                                                                                                                                                                                                                                                                                                                                                                                                                                                                                                                                                                                                                                                                                                | -<br>Jun | 197.66    | 180.54  | 88.71       |          | -50.99 |
|                                        |                                                                                                                                                                                                                                                                                                                                                                                                                                                                                                                                                                                                                                                                                                                                                                                                                                                                                                                                                                                                                                                                                                                                                                                                                                                                                                                                                                                                                                                                                                                                                                                                                                                                                                                                                                                                                                                                                                                                                                                                                                                                                                                                | Jul      | 201.13    | 167.21  | 101.45      |          | -39.39 |
| ) ———                                  |                                                                                                                                                                                                                                                                                                                                                                                                                                                                                                                                                                                                                                                                                                                                                                                                                                                                                                                                                                                                                                                                                                                                                                                                                                                                                                                                                                                                                                                                                                                                                                                                                                                                                                                                                                                                                                                                                                                                                                                                                                                                                                                                | Aug      | 195.99    | 128.43  | 123.65      |          | -3.79  |
|                                        |                                                                                                                                                                                                                                                                                                                                                                                                                                                                                                                                                                                                                                                                                                                                                                                                                                                                                                                                                                                                                                                                                                                                                                                                                                                                                                                                                                                                                                                                                                                                                                                                                                                                                                                                                                                                                                                                                                                                                                                                                                                                                                                                | Sep      | 194.49    | 117.28  | 153.86      |          | 31.29  |
|                                        |                                                                                                                                                                                                                                                                                                                                                                                                                                                                                                                                                                                                                                                                                                                                                                                                                                                                                                                                                                                                                                                                                                                                                                                                                                                                                                                                                                                                                                                                                                                                                                                                                                                                                                                                                                                                                                                                                                                                                                                                                                                                                                                                | Oct      | 190.83    | 109.19  | 168.24      |          | 54.19  |
| ************************************** | *********************************                                                                                                                                                                                                                                                                                                                                                                                                                                                                                                                                                                                                                                                                                                                                                                                                                                                                                                                                                                                                                                                                                                                                                                                                                                                                                                                                                                                                                                                                                                                                                                                                                                                                                                                                                                                                                                                                                                                                                                                                                                                                                              | Nov      | 185.46    | 98.85   | 160.67      |          | 62.5   |
| 8000                                   | - Market                                                                                                                                                                                                                                                                                                                                                                                                                                                                                                                                                                                                                                                                                                                                                                                                                                                                                                                                                                                                                                                                                                                                                                                                                                                                                                                                                                                                                                                                                                                                                                                                                                                                                                                                                                                                                                                                                                                                                                                                                                                                                                                       | 6-Dec    |           | 91.87   | 158.15      |          | 72.1   |
|                                        | · · · · · · · · · · · · · · · · · · ·                                                                                                                                                                                                                                                                                                                                                                                                                                                                                                                                                                                                                                                                                                                                                                                                                                                                                                                                                                                                                                                                                                                                                                                                                                                                                                                                                                                                                                                                                                                                                                                                                                                                                                                                                                                                                                                                                                                                                                                                                                                                                          | • 15-Dec |           | 89.48   | 156.86      |          | 75.39  |
|                                        | b <sub>o</sub> g <sub>0</sub>                                                                                                                                                                                                                                                                                                                                                                                                                                                                                                                                                                                                                                                                                                                                                                                                                                                                                                                                                                                                                                                                                                                                                                                                                                                                                                                                                                                                                                                                                                                                                                                                                                                                                                                                                                                                                                                                                                                                                                                                                                                                                                  | 27-Dec   |           | 88.21   |             | 149.74   | 69.89  |
|                                        | been been been been been been been been                                                                                                                                                                                                                                                                                                                                                                                                                                                                                                                                                                                                                                                                                                                                                                                                                                                                                                                                                                                                                                                                                                                                                                                                                                                                                                                                                                                                                                                                                                                                                                                                                                                                                                                                                                                                                                                                                                                                                                                                                                                                                        | Dec      | 183.60    | 89.14   |             | 157.00   | 76.19  |
|                                        | B-B-B-B-B-B-B-B-B-B-B-B-B-B-B-B-B-B-B-                                                                                                                                                                                                                                                                                                                                                                                                                                                                                                                                                                                                                                                                                                                                                                                                                                                                                                                                                                                                                                                                                                                                                                                                                                                                                                                                                                                                                                                                                                                                                                                                                                                                                                                                                                                                                                                                                                                                                                                                                                                                                         | o Jan    | 192.21    | 91.24   |             | 165.00   | 80.89  |
|                                        | $\Delta$ no                                                                                                                                                                                                                                                                                                                                                                                                                                                                                                                                                                                                                                                                                                                                                                                                                                                                                                                                                                                                                                                                                                                                                                                                                                                                                                                                                                                                                                                                                                                                                                                                                                                                                                                                                                                                                                                                                                                                                                                                                                                                                                                    | Feb Feb  | 203.46    | 110.29  |             | 170.00   | 54.19  |
|                                        |                                                                                                                                                                                                                                                                                                                                                                                                                                                                                                                                                                                                                                                                                                                                                                                                                                                                                                                                                                                                                                                                                                                                                                                                                                                                                                                                                                                                                                                                                                                                                                                                                                                                                                                                                                                                                                                                                                                                                                                                                                                                                                                                | Mar Mar  | 194.96    | 108.19  |             | 164.00   | 51.69  |
|                                        | wk. end. Dec 15, 2023 = 156.86                                                                                                                                                                                                                                                                                                                                                                                                                                                                                                                                                                                                                                                                                                                                                                                                                                                                                                                                                                                                                                                                                                                                                                                                                                                                                                                                                                                                                                                                                                                                                                                                                                                                                                                                                                                                                                                                                                                                                                                                                                                                                                 | Apr      | 182.58    | 102.35  |             | 160.00   | 56.39  |
|                                        | wi. end. dec 13, 2023 = 130.00                                                                                                                                                                                                                                                                                                                                                                                                                                                                                                                                                                                                                                                                                                                                                                                                                                                                                                                                                                                                                                                                                                                                                                                                                                                                                                                                                                                                                                                                                                                                                                                                                                                                                                                                                                                                                                                                                                                                                                                                                                                                                                 | May      | 192.93    | 88.98   |             | 155.00   | 74.29  |
| ANI THATANA                            | Relacio de despero de l'activa di l'activa di l'activa de l'activa | •        |           |         |             |          |        |