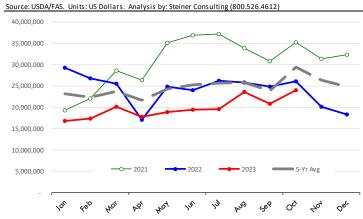

en -11.3% Mexico 669 Hong Kong 328 -1,068 -2,992 Chile -3.220 China Cuha -40,000 -35,000 -30,000 -25,000 -20,000 -15,000 -10,000 -5,000 10,000 5,000

## Quantity of US Exports of Fr/Frz Chicken: World Total



## \$ Value of US Exports of Fr/Frz Chicken: World Total



## Quantity of US Exports of Fr/Frz Chicken: Mexico

-55,000,000

-75,000,000



## \$ Value of US Exports of Fr/Frz Chicken: Mexico







#### Y/Y Ch. in Oct. 23 vs. Oct 22 US Turkey Exports



## Y/Y Ch. in Oct. 23 vs. Oct 22 US Turkey Export Value (\$)



-500,000

2,000,000

## Quantity of US Exports of Fr/Frz Turkey: World Total



## Quantity of US Exports of Fr/Frz Turkey: Mexico

-3,000,000



## \$ Value of US Exports of Fr/Frz Turkey Export Value: World Total



## \$ Value of US Exports of Fr/Frz Turkey: Mexico









## CONTRIBUTION TO YEAR/YEAR CHANGE IN MEXICO BEEF PRODUCTION

METRIC TON. October 2023 VS. October 2022







## **Mexico Pork Prices**



| Peso / TUSD