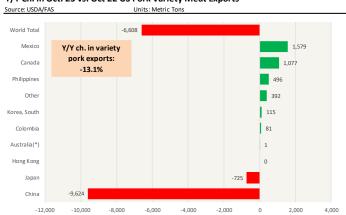

| 93.24 | 115.41 |       | 69.00 | -40.2% |  |  |  |  |  |
| Jan                                             | 93.27 | 114.07 |       | 67.00 | -41.3% |  |  |  |  |  |
| Feb                                             | 90.90 | 102.69 |       | 68.00 | -33.8% |  |  |  |  |  |
| Mar                                             | 87.11 | 89.10  |       | 70.00 | -21.4% |  |  |  |  |  |
| Apr                                             | 81.35 | 79.93  |       | 72.00 | -9.9%  |  |  |  |  |  |
| May                                             | 84.42 | 76.70  |       | 73.00 | -4.8%  |  |  |  |  |  |



## **Special Monthly Update - Pork Exports**



#### Y/Y Ch. in Oct. 23 vs. Oct 22 US Fr, Froz & Pres Pork Export Volume



#### Y/Y Ch. in Oct. 23 vs. Oct 22 US Pork Variety Meat Exports



## Quantity of US Exports of Fr/Frz/Cooked Pork: World Total



## Quantity of US Exports of Fr/Frz/Cooked Pork: Mexico



## \$ Value of US Exports of Fr/Frz/Cooked Pork: World Total



#### \$ Value of US Exports of Fr/Frz/Cooked Pork: Mexico





## **Special Monthly Update - Beef Exports**



#### Y/Y Ch. in Oct. 23 vs. Oct 22 US Beef and Veal Export Volume



#### Y/Y Ch. in Oct. 23 vs. Oct 22 US Beef Variety Meat Exports



## Quantity of US Exports of Fr/Frz/Pres Beef & Veal: World Total



## Quantity of US Exports of Fr/Frz/Pres Beef: Mexico



## \$ Value of US Exports of Fr/Frz/Pres Beef: World Total



## \$ Value of US Exports of Fr/Frz/Pres Beef: Mexico





## **Special Monthly Update - Chicken Exports**



## Y/Y Ch. in Oct. 23 vs. Oct 22 US Fresh/Frozen Broiler Meat Expo