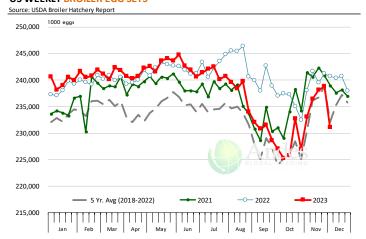

## **Chicken Market Trends:**

- Broiler supply is expected to be under year ago levels in the next two months as producers have reduced both the number of egg sets and chick placements.
- USDA reports that in the last four weeks slaughter of jumbo (processing type) broilers was 5.4% higher than a year ago. This has resulted in ample supplies of jumbo breast meat and b/s thigh meat. On the other hand, slaughter of smaller type birds, is down as much as 7% from a year ago. This continues to limit the supply of smaller leg quarters, drumsticks and bone-in thighs.
- Export business has also been affected by ongoing outbreaks of HPAI in major broiler producing states. While the outbreaks have not impacted the overall supply, they result in delays and some countries imposing temporary restrictions at the county and sometimes state level.

#### **US WEEKLY BROILER EGG SETS**