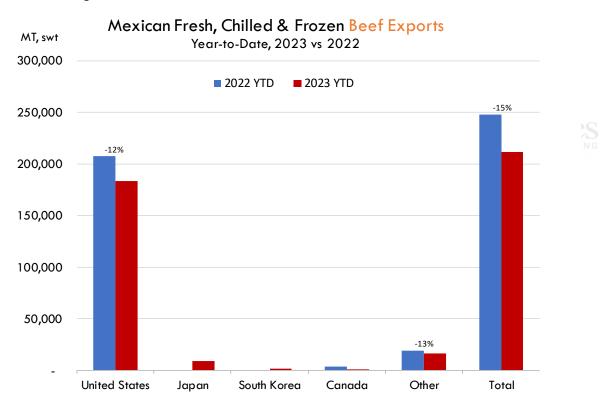

| I            |                 |             | OBAL TRADING   |            |        |



# **Mexico Beef Imports**





## **Mexico Beef Exports**





## **Colombia Meat Price Reference**



# **Beef Carcass Prices**

Source: Dane Units: COP/KG



# **Pork Carcass Prices**

Source: Dane Units: COP/KG







## **Colombia Meat Price Reference**

|                                     | 10/1/2023 | 9/1/2023 | 10/1/2022 | M/M % Change | Y/Y % Change  |
|-------------------------------------|-----------|----------|-----------|--------------|---------------|
|                                     | COP/KG    | COP/KG   | COP/KG    | _            | -             |
| Alas de pollo con costillar         | 8,716     | 8,896    | 8,423     | -2.0%        | 3.5%          |
| Alas de pollo sin costillar         | 10,567    | 10,860   | 10,565    | -2.7%        | 0.0%          |
| Carne de cerdo en canal             | 13,592    | 13,566   | 12,948