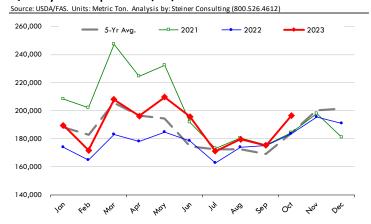

Jan                                             | 93.27 | 114.07 |       | 67.00 | -41.3% |  |  |  |  |  |
| Feb                                             | 90.90 | 102.69 |       | 68.00 | -33.8% |  |  |  |  |  |
| Mar                                             | 87.11 | 89.10  |       | 70.00 | -21.4% |  |  |  |  |  |
| Apr                                             | 81.35 | 79.93  |       | 72.00 | -9.9%  |  |  |  |  |  |
| May                                             | 84.42 | 76.70  |       | 73.00 | -4.8%  |  |  |  |  |  |



## **Special Monthly Update - Pork Exports**



#### Y/Y Ch. in Oct. 23 vs. Oct 22 US Fr, Froz & Pres Pork Export Volume



#### Y/Y Ch. in Oct. 23 vs. Oct 22 US Pork Variety Meat Exports



## Quantity of US Exports of Fr/Frz/Cooked Pork: World Total



## Quantity of US Exports of Fr/Frz/Cooked Pork: Mexico



## \$ Value of US Exports of Fr/Frz/Cooked Pork: World Total



#### \$ Value of US Exports of Fr/Frz/Cooked Pork: Mexico





## **Special Monthly Update - Beef Exports**



#### Y/Y Ch. in Oct. 23 vs. Oct 22 US Beef and Veal Export Volume



#### Y/Y Ch. in Oct. 23 vs. Oct 22 US Beef Variety Meat Exports



## Quantity of US Exports of Fr/Frz/Pres Beef & Veal: World Total



## Quantity of US Exports of Fr/Frz/Pres Beef: Mexico



## \$ Value of US Exports of Fr/Frz/Pres Beef: World Total



## \$ Value of US Exports of Fr/Frz/Pres Beef: Mexico





## **Special Monthly Update - Chicken Exports**



## Y/Y Ch. in Oct. 23 vs. Oct 22 US Fresh/Frozen Broiler Meat Exports





## Y/Y Ch. in Oct. 23 vs. Oct 22 US Broiler Export Valu