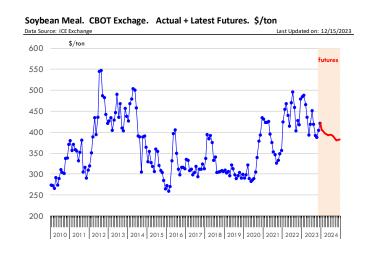

----|---|--------------------|
|                      | 15-Dec-23       | 8-Dec-23      |                       |       | 14-Dec-22 |   |                    |
| Soybean Me           | al Futures      |               |                       |       |           |   |                    |
| Jan '23              | 405.60          | 404.70        | 1                     | 0.90  | 460.10    | ļ | -54.50             |
| Mar '23              | 396.60          | 395.80        | †                     | 0.80  | 456.20    | ļ | -59.60             |
| May '23              | 393.00          | 393.00        | Ţ                     | 0.00  | 450.00    | ļ | -57.00             |
| July '23             | 393.40          | 393.80        | ļ                     | -0.40 | 445.40    | ļ | -52.00             |



| Futures      | Current<br>Week | Prior<br>Week | Ch. From Last<br>Week |      | Last Year | _ | ı. From |
|--------------|-----------------|---------------|-----------------------|------|-----------|---|---------|
| Contracts    | 15-Dec-23       | 8-Dec-23      |                       | week | 14-Dec-22 |   | st Year |
| Crude Oil Fu | itures (WTI)    |               |                       |      |           |   |         |
| Jan '24      | 71.43           | 71.23         | †                     | 0.20 | 75.06     | Ţ | -3.63   |
| Feb '24      | 71.78           | 71.44         | †                     | 0.34 | 77.31     | ļ | -5.53   |
| Mar '24      | 72.05           | 71.58         | †                     | 0.47 | 77.33     | ļ | -5.28   |
| Apr '24      | 72.31           | 71.69