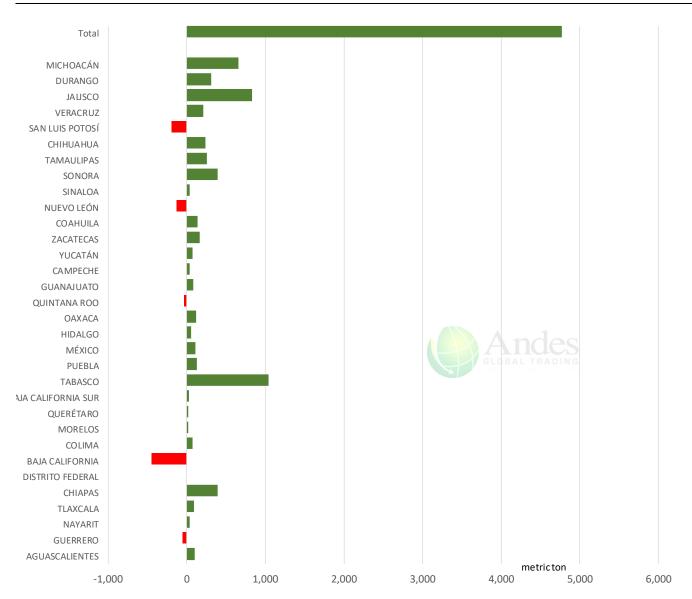

## CONTRIBUTION TO YEAR/YEAR CHANGE IN MEXICO BEEF PRODUCTION

METRIC TON. October 2023 VS. October 2022