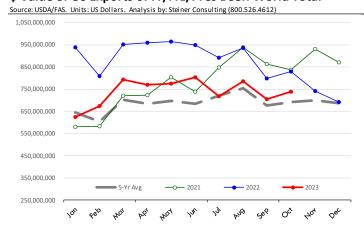

l Monthly Update - Pork Exports**



#### Y/Y Ch. in Oct. 23 vs. Oct 22 US Fr, Froz & Pres Pork Export Volume



#### Y/Y Ch. in Oct. 23 vs. Oct 22 US Pork Variety Meat Exports



## Quantity of US Exports of Fr/Frz/Cooked Pork: World Total



## Quantity of US Exports of Fr/Frz/Cooked Pork: Mexico



## \$ Value of US Exports of Fr/Frz/Cooked Pork: World Total



#### \$ Value of US Exports of Fr/Frz/Cooked Pork: Mexico





## **Special Monthly Update - Beef Exports**



#### Y/Y Ch. in Oct. 23 vs. Oct 22 US Beef and Veal Export Volume



#### Y/Y Ch. in Oct. 23 vs. Oct 22 US Beef Variety Meat Exports



## Quantity of US Exports of Fr/Frz/Pres Beef & Veal: World Total



## Quantity of US Exports of Fr/Frz/Pres Beef: Mexico



## \$ Value of US Exports of Fr/Frz/Pres Beef: World Total



## \$ Value of US Exports of Fr/Frz/Pres Beef: Mexico





## **Special Monthly Update - Chicken Exports**



## Y/Y Ch. in Oct. 23 vs. Oct 22 US Fresh/Frozen Broiler Meat Exports





## Y/Y Ch. in Oct. 23 vs. Oct 22 US Broiler Export Value (\$)



-35,000,000

-15.000.000

5,000,000

#### World Total -34,401 Othe Y/Y Change in export volume 3,226 Guatemala of fresh/frz chicken -11.3% Mexico 669 Hong Kong 328 -1,068 -2,992 Chile -3.220 China Cuha -40,000 -35,000 -30,000 -25,000 -20,000 -15,000 -10,000 -5,000 10,000 5,000

## Quantity of US Exports of Fr/Frz Chicken: World Total



## \$ Value of US Exports of Fr/Frz Chicken: World Total



## Quantity of US Exports of Fr/Frz Chicken: Mexico

-55,000,000

-75,000,000



## \$ Value of US Exports of Fr/Frz Chicken: Mexico







#### Y/Y