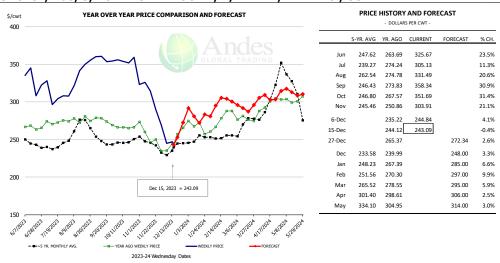

| 840.0      | 0.8%      | 6,265         | -6.8%     |
| Annual             |                 | 30,831    | -5.9%     | 826.5      | 0.7%      | 25,478        | -5.2%     |
|                    |                 | ,         |           |            |           | ,             | 2:=/-     |

## WEEKLY STEER AND HEIFER SLAUGHTER. '000 HEAD



## Weekly Average FI Cattle Carcass Weights (Includes Fed & Non Fed Cattle)





## **Beef Primal Values**





Primal Round Cutout Value, USDA, Daily, \$/cwt

Primal Chuck Cutout Value, USDA, Daily, \$/cwt





## USDA, 50CL BEEF TRIM, FRESH, NATIONAL, WT. AVG.





## SELECT, 114A, 3, SHOULDER CLOD, TRIMMED, 1/4" MAX, WT. AVG., USDA



## SELECT, 170 GOOSENECK ROUND, 18-33, USDA







## CHOICE, 168, 3, TOP INSIDE ROUND, 1/4" MAX, WT. AVG., USDA



#### CHOICE, 184, 3, USDA, TOP BUTT, BONELESS, WT. AVG.



## CHOICE, 120, 1, USDA, BRISKET, DECKLE-OFF, BONELESS, WT. AVG.







## **Inside Skirt, USDA**



## CHOICE, 167A, 4, USDA, KNUCKLE, PEELED, WT. AVG.



## CHOICE, 171B, 3, OUTSIDE ROUND, FLAT, WT. AVG., USDA





## CHOICE, 185A, 4, USDA, BOTTOM SIRLOIN, FLAP, WT. AVG.



38.5%

24.3%

22.1%

12.5%

21.7%

23.3%

9.0%

31.1%

14.1%

20.7%

7.1%

-2.0%

-17.1%

-22.2%



#### **Outside Skirt, USDA**



## **Outside Skirt, Peeled, USDA**



2023-24 Wednesday Dates





## **Broiler Market - Supply Situation & Outlook**

# **Weekly Broiler Production Statistics**

Source: USDA

| Source: USDA          |                | Slaughter    |           | Dressed Wt |           | Production RTC |           |
|-----------------------|----