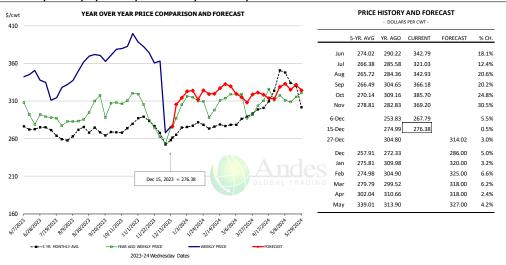

## Butt, 1/4 Trim Butt VAC, FOB Plant, USDA

|        | 5-YR. AVG | YR. AGO | CURRENT | FORECAST | % CH.  |
|--------|-----------|---------|---------|----------|--------|
| Jun    | 130.87    | 155.16  | 164.58  |          | 6.1%   |
| Jul    | 117.72    | 180.58  | 135.09  |          | -25.2% |
| Aug    | 107.51    | 130.74  | 115.82  |          | -11.4% |
| Sep    | 104.68    | 116.50  | 135.45  |          | 16.3%  |
| Oct    | 100.45    | 107.03  | 120.24  |          | 12.3%  |
| Nov    | 96.23     | 105.58  | 116.47  |          | 10.3%  |
| 6-Dec  |           | 114.40  | 118.21  |          | 3.3%   |
| 15-Dec |           | 121.09  | 123.42  |          | 1.9%   |
| 27-Dec |           | 125.60  |         | 117.56   | -6.4%  |
| Dec    | 99.76     | 118.67  |         | 122.00   | 2.8%   |
| Jan    | 91.95     | 105.10  |         | 108.00   | 2.8%   |
| Feb    | 90.66     | 104.71  |         | 104.00   | -0.7%  |
| Mar    | 109.91    | 115.46  |         | 113.00   | -2.1%  |
| Apr    | 107.52    | 115.77  |         | 121.00   | 4.5%   |
| May    | 137.35    | 139.72  |         | 141.00   | 0.9%   |