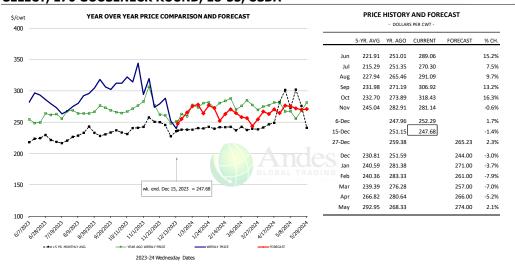

3%     |
| Q4 2024            |                 | 7,458     | -7.6%     | 840.0      | 0.8%      | 6,265         | -6.8%     |
| Annual             |                 | 30,831    | -5.9%     | 826.5      | 0.7%      | 25,478        | -5.2%     |
|                    |                 | ,         |           |            |           | ,             | 2:=/-     |

## WEEKLY STEER AND HEIFER SLAUGHTER. '000 HEAD



## Weekly Average FI Cattle Carcass Weights (Includes Fed & Non Fed Cattle)





## **Beef Primal Values**





Primal Round Cutout Value, USDA, Daily, \$/cwt

Primal Chuck Cutout Value, USDA, Daily, \$/cwt





## USDA, 50CL BEEF TRIM, FRESH, NATIONAL, WT. AVG.





## SELECT, 114A, 3, SHOULDER CLOD, TRIMMED, 1/4" MAX, WT. AVG., USDA



## SELECT, 170 GOOSENECK ROUND, 18-33, USDA







## CHOICE, 168, 3, TOP INSIDE ROUND, 1/4" MAX, WT. AVG., USDA



#### CHOICE, 184, 3, USDA, TOP BUTT, BONELESS, WT. AVG.



## CHOICE, 120, 1, USDA, BRISKET, DECKLE-OFF, BONELESS, WT. AVG.







## **Inside Skirt, USDA**



## CHOICE, 167A, 4, USDA, KNUCKLE, PEELED, WT. AVG.



## CHOICE, 171B, 3, OUTSIDE ROUND, FLAT, WT. AVG., USDA





## CHOICE, 185A, 4, USDA, BOTTOM SIRLOIN, FLAP, WT. AVG.



38.5%

24.3%

22.1%

12.5%

21.7%

23.3%

9.0%

31.1%

14.1%

20.7%

7.1%

-2.0%

-17.1%

-22.2%



#### **Outside Skirt, USDA**



## **Outside Skirt, Peeled, USDA**



2023-24 Wednesday Dates





## **Broiler Market - Supply Situation & Outlook**

# **Weekly Broiler Production Statistics**

Source: USDA

| Source: USDA          |                | Slaughter    |           | Dressed Wt |