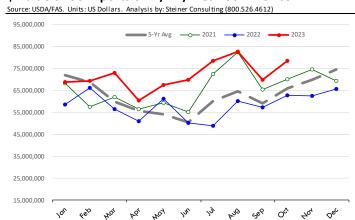

23 vs. Oct 22 US Fr, Froz & Pres Pork Export Volume



#### Y/Y Ch. in Oct. 23 vs. Oct 22 US Pork Variety Meat Exports



## Quantity of US Exports of Fr/Frz/Cooked Pork: World Total



## Quantity of US Exports of Fr/Frz/Cooked Pork: Mexico



## \$ Value of US Exports of Fr/Frz/Cooked Pork: World Total



#### \$ Value of US Exports of Fr/Frz/Cooked Pork: Mexico





## **Special Monthly Update - Beef Exports**



#### Y/Y Ch. in Oct. 23 vs. Oct 22 US Beef and Veal Export Volume



#### Y/Y Ch. in Oct. 23 vs. Oct 22 US Beef Variety Meat Exports



## Quantity of US Exports of Fr/Frz/Pres Beef & Veal: World Total



## Quantity of US Exports of Fr/Frz/Pres Beef: Mexico



## \$ Value of US Exports of Fr/Frz/Pres Beef: World Total



## \$ Value of US Exports of Fr/Frz/Pres Beef: Mexico





## **Special Monthly Update - Chicken Exports**



## Y/Y Ch. in Oct. 23 vs. Oct 22 US Fresh/Frozen Broiler Meat Exports





## Y/Y Ch. in Oct. 23 vs. Oct 22 US Broiler Export Value (\$)



-35,000,000

-15.000.000

5,000,000

#### World Total -34,401 Othe Y/Y Change in export volume 3,226 Guatemala of fresh/frz chicken -11.3% Mexico 669 Hong Kong 328 -1,068 -2,992 Chile -3.220 China Cuha -40,000 -35,000 -30,000 -25,000 -20,000 -15,000 -10,000 -5,000 10,000 5,000

## Quantity of US Exports of Fr/Frz Chicken: World Total



## \$ Value of US Exports of Fr/Frz Chicken: World Total



## Quantity of US Exports of Fr/Frz Chicken: Mexico

-55,000,000

-75,000,000



## \$ Value of US Exports of Fr/Frz Chicken: Mexico







#### Y/Y Ch. in Oct. 23 vs. Oct 22 US Turkey Exports



## Y/Y Ch.