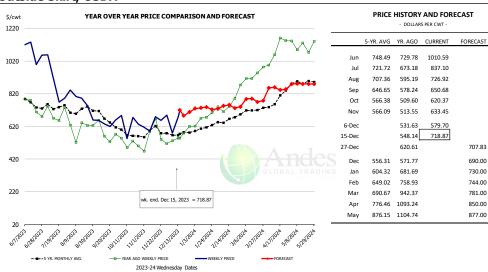

## TURKEY THIGH, FRESH, USDA

|        |           | LOLDER  | S PER CWT - |          |        |
|--------|-----------|---------|-------------|----------|--------|
|        | 5-YR. AVG | YR. AGO | CURRENT     | FORECAST | % CH.  |
| Jun    | 159.23    | 202.38  | 136.91      |          | -32.3% |
| Jul    | 160.63    | 201.55  | 124.02      |          | -38.5% |
| Aug    | 161.42    | 201.79  | 119.57      |          | -40.7% |
| Sep    | 161.58    | 204.05  | 120.91      |          | -40.7% |
| Oct    | 161.45    | 202.17  | 123.98      |          | -38.7% |
| Nov    | 161.58    | 201.11  | 126.87      |          | -36.9% |
| 6-Dec  |           | 201.00  | 127.00      |          | -36.8% |
| 15-Dec |           | 201.00  | 129.52      |          | -35.6% |
| 27-Dec |           | 201.00  |             | 131.09   | -34.8% |
| Dec    | 161.35    | 201.00  |             | 129.00   | -35.8% |
| Jan    | 160.73    | 201.00  |             | 131.00   | -34.8% |
| Feb    | 161.35    | 198.25  |             | 134.00   | -32.4% |
| Mar    | 156.46    | 182.40  |             | 136.00   | -25.4% |
| Apr    | 152.01    | 160.85  |             | 138.00   | -14.2% |
| May    | 156.06    | 139.27  |             | 140.00   | 0.5%   |