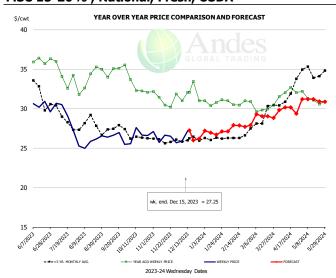

## MSC 15-20%, National, Fresh, USDA

|        | 5-YR. AVG | YR. AGO | CURRENT | FORECAST | % C   |
|--------|-----------|---------|---------|----------|-------|
| Jun    | 32.10     | 35.89   | 30.46   |          | -15.1 |
| Jul    | 28.88     | 34.23   | 29.38   |          | -14.2 |
| Aug    | 28.19     | 33.81   | 25.77   |          | -23.8 |
| Sep    | 27.37     | 34.93   | 26.38   |          | -24.5 |
| Oct    | 26.35     | 32.58   | 26.60   |          | -18.4 |
| Nov    | 25.97     | 31.22   | 26.35   |          | -15.6 |
| 6-Dec  |           | 31.00   | 25.88   |          | -16.5 |
| 15-Dec |           | 32.08   | 27.25   |          | -15.1 |
| 27-Dec |           | 31.00   |         | 26.19    | -15.5 |
| Dec    | 26.07     | 31.88   |         | 26.00    | -18.4 |
| Jan    | 26.20     | 30.81   |         | 27.00    | -12.4 |
| Feb    | 26.37     | 30.74   |         | 28.00    | -8.9  |
| Mar    | 28.83     | 30.16   |         | 29.00    | -3.9  |
| Apr    | 31.71     | 32.08   |         | 30.00    | -6.5  |
| May    | 34.57     | 31.28   |         | 31.00    | -0.9  |

PRICE HISTORY AND FORECAST