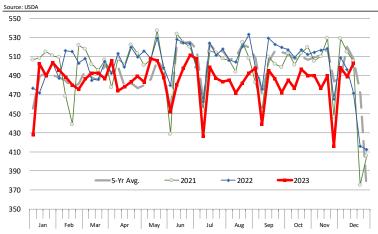

## WEEKLY HOG SLAUGHTER. '000 HEAD

## Barrow/Gilt Dressed Carcass Weights, 5-day Moving Avg. - Packer Hogs