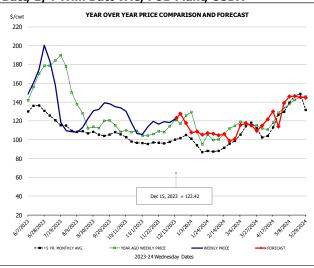

## TURKEY THIGH, FRESH, USDA

|        |           | LOLDER  | S PER CWT - |          |        |
|--------|-----------|---------|-------------|----------|--------|
|        | 5-YR. AVG | YR. AGO | CURRENT     | FORECAST | % CH.  |
| Jun    | 159.23    | 202.38  | 136.91      |          | -32.3% |
| Jul    | 160.63    | 201.55  | 124.02      |          | -38.5% |
| Aug    | 161.42    | 201.79  | 119.57      |          | -40.7% |
| Sep    | 161.58    | 204.05  | 120.91      |          | -40.7% |
| Oct    | 161.45    | 202.17  | 123.98      |          | -38.7% |
| Nov    | 161.58    | 201.11  | 126.87      |          | -36.9% |
| 6-Dec  |           | 201.00  | 127.00      |          | -36.8% |
| 15-Dec |           | 201.00  | 129.52      |          | -35.6% |
| 27-Dec |           | 201.00  |             | 131.09   | -34.8% |
| Dec    | 161.35    | 201.00  |             | 129.00   | -35.8% |
| Jan    | 160.73    | 201.00  |             | 131.00   | -34.8% |
| Feb    | 161.35    | 198.25  |             | 134.00   | -32.4% |
| Mar    | 156.46    | 182.40  |             | 136.00   | -25.4% |
| Apr    | 152.01    | 160.85  |             | 138.00   | -14.2% |
| May    | 156.06    | 139.27  |             | 140.00   | 0.5%   |