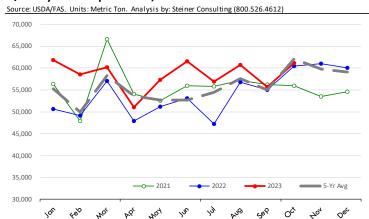

## Quantity of US Exports of Fr/Frz/Cooked Pork: World Total

## Quantity of US Exports of Fr/Frz/Cooked Pork: Mexico