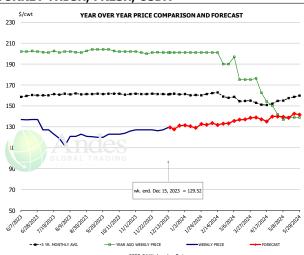

|                | 55,152       | 0.5%      | 25.52      | -0.7%     | 1,407          | -0.2%     |
| Q3 2024               |                | 55,366       | 2.1%      | 24.99      | -0.5%     | 1,384          | 2.3%      |
| Q4 2024               |                | 57,755       | 2.1%      | 24.96      | 0.2%      | 1,442          | 2.3%      |
| Annual                |                | 220,751      | 1.4%      | 25.39      | -0.1%     | 5,601          | 1.5%      |
|                       |                |              |           |            |           |                |           |





## **BONELESS-SKINLESS TURKEY BREAST, TOM, FRESH, USDA**



#### Mech. Sep. Turkey-Fresh, USDA, WT.AVG.



## TURKEY MEAT - SCAPULA, FROZEN, USDA, WT.AVG.







## TURKEY THIGH, FRESH, USDA



|        |           | LOLDER  | S PER CWT - |          |        |
|--------|-----------|---------|-------------|----------|--------|
|        | 5-YR. AVG | YR. AGO | CURRENT     | FORECAST | % CH.  |
| Jun    | 159.23    | 202.38  | 136.91      |          | -32.3% |
| Jul    | 160.63    | 201.55  | 124.02      |          | -38.5% |
| Aug    | 161.42    | 201.79  | 119.57      |          | -40.7% |
| Sep    | 161.58    | 204.05  | 120.91      |          | -40.7% |
| Oct    | 161.45    | 202.17  | 123.98      |          | -38.7% |
| Nov    | 161.58    | 201.11  | 126.87      |          | -36.9% |
| 6-Dec  |           | 201.00  | 127.00      |          | -36.8% |
| 15-Dec |           | 201.00  | 129.52      |          | -35.6% |
| 27-Dec |           | 201.00  |             | 131.09   | -34