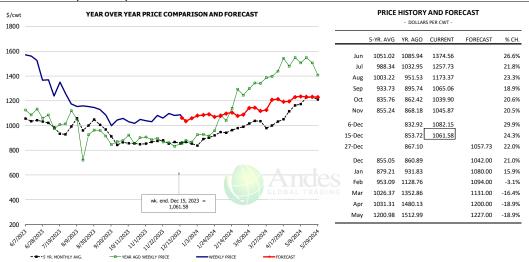

## DRUMSTICKS, TOM, FROZEN, USDA

| PRICE HISTORY AND FORECAST  - DOLLARS PER CWT - |       |        |       |       |        |  |  |  |  |  |
|-------------------------------------------------|-------|--------|-------|-------|--------|--|--|--|--|--|
| 5-YR. AVG YR. AGO CURRENT FORECAST % CH.        |       |        |       |       |        |  |  |  |  |  |
| Jun                                             | 84.55 | 92.79  | 71.12 |       | -23.4% |  |  |  |  |  |
| Jul                                             | 85.14 | 100.48 | 53.94 |       | -46.3% |  |  |  |  |  |
| Aug                                             | 85.00 | 105.74 | 53.24 |       | -49.6% |  |  |  |  |  |
| Sep                                             | 86.13 | 108.89 | 58.55 |       | -46.2% |  |  |  |  |  |
| Oct                                             | 89.01 | 113.68 | 65.37 |       | -42.5% |  |  |  |  |  |
| Nov                                             | 90.79 | 115.54 | 68.30 |       | -40.9% |  |  |  |  |  |
| 6-Dec                                           |       | 117.29 | 68.51 |       | -41.6% |  |  |  |  |  |
| 15-Dec                                          |       | 114.56 | 68.18 |       | -40.5% |  |  |  |  |  |
| 27-Dec                                          |       | 114.51 | .,    | 70.26 | -38.6% |  |  |  |  |  |
| Dec                                             | 93.24 | 115.41 |       | 69.00 | -40.2% |  |  |  |  |  |
| Jan                                             | 93.27 | 114.07 |       | 67.00 | -41.3% |  |  |  |  |  |
| Feb                                             | 90.90 | 102.69 |       | 68.00 | -33.8% |  |  |  |  |  |
| Mar                                             | 87.11 | 89.10  |       | 70.00 | -21.4% |  |  |  |  |  |
| Apr                                             | 81.35 | 79.93  |       | 72.00 | -9.9%  |  |  |  |  |  |
| May                                             | 84.42 | 76.70  |       | 73.00 | -4.8%  |  |  |  |  |  |