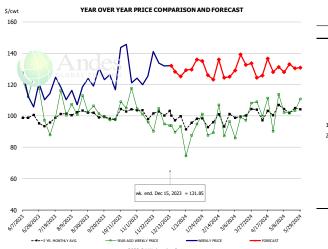

## N.E. BROILER WINGS, USDA, WT.AVG.

| \$/cwt                                 | YEAR OVER YEAR PRICE COMPARISON AND FORECAST                                                                                                                                                                                                                                                                                                                                                                                                                                                                                                                                                                                                                                                                                                                                                                                                                                                                                                                                                                                                                                                                                                                                                                                                                                                                                                                                                                                                                                                                                                                                                                                                                                                                                                                                                                                                                                                                                                                                                                                                                                                                                   |          | PRICE     |         | S PER CWT - | ECAST    |        |
|----------------------------------------|--------------------------------------------------------------------------------------------------------------------------------------------------------------------------------------------------------------------------------------------------------------------------------------------------------------------------------------------------------------------------------------------------------------------------------------------------------------------------------------------------------------------------------------------------------------------------------------------------------------------------------------------------------------------------------------------------------------------------------------------------------------------------------------------------------------------------------------------------------------------------------------------------------------------------------------------------------------------------------------------------------------------------------------------------------------------------------------------------------------------------------------------------------------------------------------------------------------------------------------------------------------------------------------------------------------------------------------------------------------------------------------------------------------------------------------------------------------------------------------------------------------------------------------------------------------------------------------------------------------------------------------------------------------------------------------------------------------------------------------------------------------------------------------------------------------------------------------------------------------------------------------------------------------------------------------------------------------------------------------------------------------------------------------------------------------------------------------------------------------------------------|----------|-----------|---------|-------------|----------|--------|
|                                        |                                                                                                                                                                                                                                                                                                                                                                                                                                                                                                                                                                                                                                                                                                                                                                                                                                                                                                                                                                                                                                                                                                                                                                                                                                                                                                                                                                                                                                                                                                                                                                                                                                                                                                                                                                                                                                                                                                                                                                                                                                                                                                                                |          | 5-YR. AVG | YR. AGO | CURRENT     | FORECAST | % CH   |
| 0 —                                    |                                                                                                                                                                                                                                                                                                                                                                                                                                                                                                                                                                                                                                                                                                                                                                                                                                                                                                                                                                                                                                                                                                                                                                                                                                                                                                                                                                                                                                                                                                                                                                                                                                                                                                                                                                                                                                                                                                                                                                                                                                                                                                                                | -<br>Jun | 197.66    | 180.54  | 88.71       |          | -50.99 |
|                                        |                                                                                                                                                                                                                                                                                                                                                                                                                                                                                                                                                                                                                                                                                                                                                                                                                                                                                                                                                                                                                                                                                                                                                                                                                                                                                                                                                                                                                                                                                                                                                                                                                                                                                                                                                                                                                                                                                                                                                                                                                                                                                                                                | Jul      | 201.13    | 167.21  | 101.45      |          | -39.39 |
| ) ———                                  |                                                                                                                                                                                                                                                                                                                                                                                                                                                                                                                                                                                                                                                                                                                                                                                                                                                                                                                                                                                                                                                                                                                                                                                                                                                                                                                                                                                                                                                                                                                                                                                                                                                                                                                                                                                                                                                                                                                                                                                                                                                                                                                                | Aug      | 195.99    | 128.43  | 123.65      |          | -3.79  |
|                                        |                                                                                                                                                                                                                                                                                                                                                                                                                                                                                                                                                                                                                                                                                                                                                                                                                                                                                                                                                                                                                                                                                                                                                                                                                                                                                                                                                                                                                                                                                                                                                                                                                                                                                                                                                                                                                                                                                                                                                                                                                                                                                                                                | Sep      | 194.49    | 117.28  | 153.86      |          | 31.29  |
|                                        |                                                                                                                                                                                                                                                                                                                                                                                                                                                                                                                                                                                                                                                                                                                                                                                                                                                                                                                                                                                                                                                                                                                                                                                                                                                                                                                                                                                                                                                                                                                                                                                                                                                                                                                                                                                                                                                                                                                                                                                                                                                                                                                                | Oct      | 190.83    | 109.19  | 168.24      |          | 54.19  |
| ************************************** | *********************************                                                                                                                                                                                                                                                                                                                                                                                                                                                                                                                                                                                                                                                                                                                                                                                                                                                                                                                                                                                                                                                                                                                                                                                                                                                                                                                                                                                                                                                                                                                                                                                                                                                                                                                                                                                                                                                                                                                                                                                                                                                                                              | Nov      | 185.46    | 98.85   | 160.67      |          | 62.5   |
| 8000                                   | - Market                                                                                                                                                                                                                                                                                                                                                                                                                                                                                                                                                                                                                                                                                                                                                                                                                                                                                                                                                                                                                                                                                                                                                                                                                                                                                                                                                                                                                                                                                                                                                                                                                                                                                                                                                                                                                                                                                                                                                                                                                                                                                                                       | 6-Dec    |           | 91.87   | 158.15      |          | 72.1   |
|                                        | · · · · · · · · · · · · · · · · · · ·                                                                                                                                                                                                                                                                                                                                                                                                                                                                                                                                                                                                                                                                                                                                                                                                                                                                                                                                                                                                                                                                                                                                                                                                                                                                                                                                                                                                                                                                                                                                                                                                                                                                                                                                                                                                                                                                                                                                                                                                                                                                                          | • 15-Dec |           | 89.48   | 156.86      |          | 75.39  |
|                                        | b <sub>o</sub> g <sub>0</sub>                                                                                                                                                                                                                                                                                                                                                                                                                                                                                                                                                                                                                                                                                                                                                                                                                                                                                                                                                                                                                                                                                                                                                                                                                                                                                                                                                                                                                                                                                                                                                                                                                                                                                                                                                                                                                                                                                                                                                                                                                                                                                                  | 27-Dec   |           | 88.21   |             | 149.74   | 69.89  |
|                                        | been been been been been been been been                                                                                                                                                                                                                                                                                                                                                                                                                                                                                                                                                                                                                                                                                                                                                                                                                                                                                                                                                                                                                                                                                                                                                                                                                                                                                                                                                                                                                                                                                                                                                                                                                                                                                                                                                                                                                                                                                                                                                                                                                                                                                        | Dec      | 183.60    | 89.14   |             | 157.00   | 76.19  |
|                                        | B-B-B-B-B-B-B-B-B-B-B-B-B-B-B-B-B-B-B-                                                                                                                                                                                                                                                                                                                                                                                                                                                                                                                                                                                                                                                                                                                                                                                                                                                                                                                                                                                                                                                                                                                                                                                                                                                                                                                                                                                                                                                                                                                                                                                                                                                                                                                                                                                                                                                                                                                                                                                                                                                                                         | o Jan    | 192.21    | 91.24   |             | 165.00   | 80.89  |
|                                        | $\Delta$ no                                                                                                                                                                                                                                                                                                                                                                                                                                                                                                                                                                                                                                                                                                                                                                                                                                                                                                                                                                                                                                                                                                                                                                                                                                                                                                                                                                                                                                                                                                                                                                                                                                                                                                                                                                                                                                                                                                                                                                                                                                                                                                                    | Feb Feb  | 203.46    | 110.29  |             | 170.00   | 54.19  |
|                                        |                                                                                                                                                                                                                                                                                                                                                                                                                                                                                                                                                                                                                                                                                                                                                                                                                                                                                                                                                                                                                                                                                                                                                                                                                                                                                                                                                                                                                                                                                                                                                                                                                                                                                                                                                                                                                                                                                                                                                                                                                                                                                                                                | Mar Mar  | 194.96    | 108.19  |             | 164.00   | 51.69  |
|                                        | wk. end. Dec 15, 2023 = 156.86                                                                                                                                                                                                                                                                                                                                                                                                                                                                                                                                                                                                                                                                                                                                                                                                                                                                                                                                                                                                                                                                                                                                                                                                                                                                                                                                                                                                                                                                                                                                                                                                                                                                                                                                                                                                                                                                                                                                                                                                                                                                                                 | Apr      | 182.58    | 102.35  |             | 160.00   | 56.39  |
|                                        | wi. end. dec 13, 2023 = 130.00                                                                                                                                                                                                                                                                                                                                                                                                                                                                                                                                                                                                                                                                                                                                                                                                                                                                                                                                                                                                                                                                                                                                                                                                                                                                                                                                                                                                                                                                                                                                                                                                                                                                                                                                                                                                                                                                                                                                                                                                                                                                                                 | May      | 192.93    | 88.98   |             | 155.00   | 74.29  |
| ANI THATANA                            | Relacio de despero de l'activa di l'activa di l'activa de l'activa | •        |           |         |             |          |        |