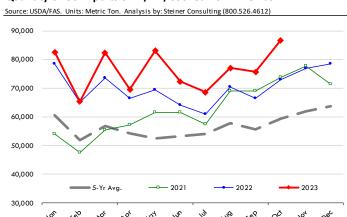

114.07 |       | 67.00 | -41.3% |  |  |  |  |  |
| Feb                                             | 90.90 | 102.69 |       | 68.00 | -33.8% |  |  |  |  |  |
| Mar                                             | 87.11 | 89.10  |       | 70.00 | -21.4% |  |  |  |  |  |
| Apr                                             | 81.35 | 79.93  |       | 72.00 | -9.9%  |  |  |  |  |  |
| May                                             | 84.42 | 76.70  |       | 73.00 | -4.8%  |  |  |  |  |  |



## **Special Monthly Update - Pork Exports**



#### Y/Y Ch. in Oct. 23 vs. Oct 22 US Fr, Froz & Pres Pork Export Volume



#### Y/Y Ch. in Oct. 23 vs. Oct 22 US Pork Variety Meat Exports



## Quantity of US Exports of Fr/Frz/Cooked Pork: World Total



## Quantity of US Exports of Fr/Frz/Cooked Pork: Mexico



## \$ Value of US Exports of Fr/Frz/Cooked Pork: World Total



#### \$ Value of US Exports of Fr/Frz/Cooked Pork: Mexico





## **Special Monthly Update - Beef Exports**



#### Y/Y Ch. in Oct. 23 vs. Oct 22 US Beef and Veal Export Volume



#### Y/Y Ch. in Oct. 23 vs. Oct 22 US Beef Variety Meat Exports



## Quantity of US Exports of Fr/Frz/Pres Beef & Veal: World Total



## Quantity of US Exports of Fr/Frz/Pres Beef: Mexico



## \$ Value of US Exports of Fr/Frz/Pres Beef: World Total



## \$ Value of US Exports of Fr/Frz/Pres Beef: Mexico





## **Special Monthly Update - Chicken Exports**



## Y/Y Ch. in Oct. 23 vs. Oct 22 US Fresh/Frozen Broiler Meat Exports





## Y/Y Ch. in Oct. 23 vs. Oct 22 US Broiler Export Value (\$)



-35,000,000

-15.000.000

5,000,000

#### World T