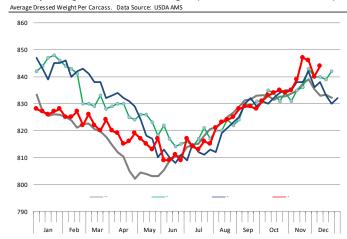

| 8,023     | -3.5%     | 826.0      | 0.7%      | 6,627         | -2.9%     |
| Q2 2024            |                 | 7,823     | -5.5%     | 816.0      | 0.7%      | 6,383         | -4.9%     |
| Q2 2024<br>Q3 2024 |                 | 7,527     | -7.0%     | 824.0      | 0.8%      | 6,203         | -6.3%     |
| Q4 2024            |                 | 7,458     | -7.6%     | 840.0      | 0.8%      | 6,265         | -6.8%     |
| Annual             |                 | 30,831    | -5.9%     | 826.5      | 0.7%      | 25,478        | -5.2%     |
|                    |                 | ,         |           |            |           | ,             | 2:=/-     |

## WEEKLY STEER AND HEIFER SLAUGHTER. '000 HEAD



## Weekly Average FI Cattle Carcass Weights (Includes Fed & Non Fed Cattle)





## **Beef Primal Values**





Primal Round Cutout Value, USDA, Daily, \$/cwt

Primal Chuck Cutout Value, USDA, Daily, \$/cwt





## USDA, 50CL BEEF TRIM, FRESH, NATIONAL, WT. AVG.





## SELECT, 114A, 3, SHOULDER CLOD, TRIMMED, 1/4" MAX, WT. AVG., USDA



## SELECT, 170 GOOSENECK ROUND, 18-33, USDA







## CHOICE, 168, 3, TOP INSIDE ROUND, 1/4" MAX, WT. AVG., USDA



#### CHOICE, 184, 3, USDA, TOP BUTT, BONELESS, WT. AVG.



## CHOICE, 120, 1, USDA, BRISKET, DECKLE-OFF, BONELESS, WT. AVG.







## **Inside Skirt, USDA**



## CHOICE, 167A, 4, USDA, KNUCKLE, PEELED, WT. AVG.



## CHOICE, 171B, 3, OUTSIDE ROUND, FLAT, WT. AVG., USDA





## CHOICE, 185A, 4, USDA, BOTTOM SIRLOIN, FLAP, WT. AVG.



38.5%

24.3%

22.1%

12.5%

21.7%

23.3%

9.0%

31.1%

14.1%

20.7%

7.1%

-2.0%

-17