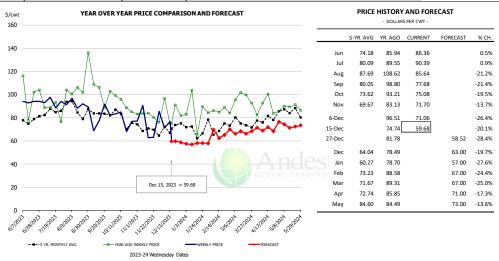

ORECAST YEAR OVER YEAR PRICE COMPARISON AND FORECAST 190 170 116.31 112.25 139.45 136.83 -1.9% 150 Aug 112.12 146.17 119.78 -18.1% 98.51 119.41 115.47 -3.3% 130 Oct 90.78 116.70 94.99 -18.6% Nov 89.78 122.82 92.34 -24.8% 6-Dec -17.1% 116.38 96.51 15-Dec 111.00 87.39 -21.3% 27-Dec 111.00 95.67 -13.8% Dec 85.07 110.78 Feb 91.79 106.64 -1.5% Mar 100.91 114.52 105.00 -8.3% 104.34 93.33 114.00 22.1% May 119.78 83.73 121.00 44.5%





## Loin, 1/4 Trimmed Loin VAC, FOB Plant, USDA



## Picnic, Picnic Cushion Meat Combo, FOB Plant, USDA



## Belly, Derind Belly 9-13#, FOB Plant, USDA







#### Trim, Picnic Meat Combo Cushion Out, FOB Plant, USDA



## Trim, 42% Trim Combo, FOB Plant, USDA



#### Sparerib, Trmd Sparerib - MED, FOB Plant, USDA







#### Jowl, Skinned Combo, FOB Plant, USDA



## Loin, Boneless Sirloin, FOB Plant, USDA



## Trim, 72% Trim Combo, FOB Plant, USDA







## Loin, Bnls CC Strap-on, FOB Plant, USDA



#### Brisket Bones, Full, 30#, USDA, FRZ



| - DOLLARS PER CWT - |           |         |         |          |       |  |  |  |
|---------------------|-----------|---------|---------|----------|-------|--|--|--|
|                     | 5-YR. AVG | YR. AGO | CURRENT | FORECAST | % CH. |  |  |  |
| Jun                 |           | 116.47  | 116.77  |          | 0.3%  |  |  |  |
| Jul                 |           | 100.05  | 116.87  |          | 16.8% |  |  |  |
| Aug                 |           | 104.78  | 115.17  |          | 9.9%  |  |  |  |
| Sep                 |           | 101.11  | 124.70  |          | 23.3% |  |  |  |
| Oct                 |