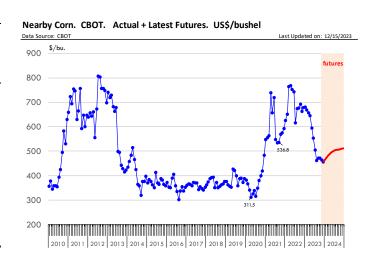

## **Pork Market Trends:**

- Pork supply remains ample in the near term but there is a wide discrepancy between product that's frozen and available for export vs. fresh product that can be moved in domestic channels. Lack of freezing capacity and robust export demand means frozen supply remains limited and prices have not come down as they normally would.
- Product pricing also varies greatly. Belly prices remain very weak, largely due to the slowdown in domestic foodservice demand, the seasonal increase in pork supplies and ongoing uncertainty about demand in Q1.
- Pork trim prices have also come under pressure but there are significant premiums for boxing, freezing and transportation. Keep in mind that the prices in the accompanying charts are for FOB plan, often fresh in combos. Loin market continues to outperform expectations on robust retail/export demand.