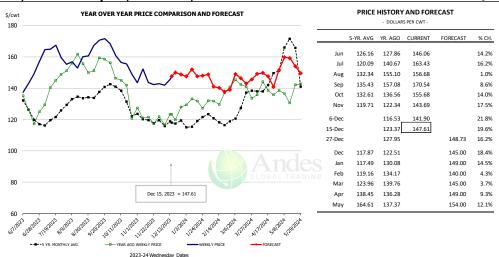

#### Brisket Bones, Full, 30#, USDA, FRZ

| - DOLLARS PER CWT - |           |         |         |          |       |  |  |  |
|---------------------|-----------|---------|---------|----------|-------|--|--|--|
|                     | 5-YR. AVG | YR. AGO | CURRENT | FORECAST | % CH. |  |  |  |
| Jun                 |           | 116.47  | 116.77  |          | 0.3%  |  |  |  |
| Jul                 |           | 100.05  | 116.87  |          | 16.8% |  |  |  |
| Aug                 |           | 104.78  | 115.17  |          | 9.9%  |  |  |  |
| Sep                 |           | 101.11  | 124.70  |          | 23.3% |  |  |  |
| Oct                 |           | 107.31  | 131.71  |          | 22.7% |  |  |  |
| Nov                 |           | 99.38   | 128.79  |          | 29.6% |  |  |  |
| 6-Dec               |           | 94.71   | 131.92  |          | 39.3% |  |  |  |
| 15-Dec              |           | 93.85   | 131.85  |          | 40.5% |  |  |  |
| 27-Dec              |           | 93.37   |         | 125.13   | 34.0% |  |  |  |
| Dec                 |           | 92.90   |         | 130.00   | 39.9% |  |  |  |
| Jan                 | 96.01     | 89.54   |         | 126.00   | 40.7% |  |  |  |
| Feb                 | 95.72     | 92.77   |         | 120.00   | 29.3% |  |  |  |
| Mar                 | 100.72    | 97.35   |         | 118.00   | 21.2% |  |  |  |
| Apr                 | 101.51    | 102.65  |         | 118.00   | 15.0% |  |  |  |
| May                 | 104.62    | 106.53  |         | 122.00   | 14.5% |  |  |  |