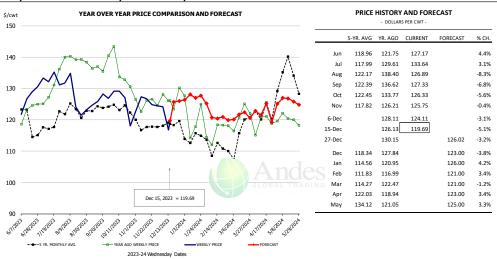

## Butt, 1/4 Trim Butt VAC, FOB Plant, USDA

|        | 5-YR. AVG | YR. AGO | CURRENT | FORECAST | % CH.  |
|--------|-----------|---------|---------|----------|--------|
| Jun    | 130.87    | 155.16  | 164.58  |          | 6.1%   |
| Jul    | 117.72    | 180.58  | 135.09  |          | -25.2% |
| Aug    | 107.51    | 130.74  | 115.82  |          | -11.4% |
| Sep    | 104.68    | 116.50  | 135.45  |          | 16.3%  |
| Oct    | 100.45    | 107.03  | 120.24  |          | 12.3%  |
| Nov    | 96.23     | 105.58  | 116.47  |          | 10.3%  |
| 6-Dec  |           | 114.40  | 118.21  |          | 3.3%   |
| 15-Dec |           | 121.09  | 123.42  |          | 1.9%   |
| 27-Dec |           | 125.60  |         | 117.56   | -6.4%  |
| Dec    | 99.76     | 118.67  |         | 122.00   | 2.8%   |
| Jan    | 91.95     | 105.10  |         | 108.00   | 2.8%   |
| Feb    | 90.66     | 104.71  |         | 104.00   | -0.7%  |
| Mar    | 109.91    | 115.46  |         | 113.00   | -2.1%  |
| Apr    | 107.52    | 115.77  |         | 121.00   | 4.5%   |
| May    | 137.35    | 139.72  |         | 141.00   | 0.9%   |