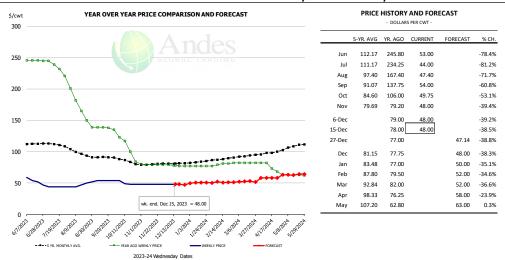

## DRUMSTICKS, TOM, FROZEN, USDA

| PRICE HISTORY AND FORECAST  - DOLLARS PER CWT - |       |        |       |       |        |  |  |  |  |  |
|-------------------------------------------------|-------|--------|-------|-------|--------|--|--|--|--|--|
| 5-YR. AVG YR. AGO CURRENT FORECAST % CH.        |       |        |       |       |        |  |  |  |  |  |
| Jun                                             | 84.55 | 92.79  | 71.12 |       | -23.4% |  |  |  |  |  |
| Jul                                             | 85.14 | 100.48 | 53.94 |       | -46.3% |  |  |  |  |  |
| Aug                                             | 85.00 | 105.74 | 53.24 |       | -49.6% |  |  |  |  |  |
| Sep                                             | 86.13 | 108.89 | 58.55 |       | -46.2% |  |  |  |  |  |
| Oct                                             | 89.01 | 113.68 | 65.37 |       | -42.5% |  |  |  |  |  |
| Nov                                             | 90.79 | 115.54 | 68.30 |       | -40.9% |  |  |  |  |  |
| 6-Dec                                           |       | 117.29 | 68.51 |       | -41.6% |  |  |  |  |  |
| 15-Dec                                          |       | 114.56 | 68.18 |       | -40.5% |  |  |  |  |  |
| 27-Dec                                          |       | 114.51 | .,    | 70.26 | -38.6% |  |  |  |  |  |
| Dec                                             | 93.24 | 115.41 |       | 69.00 | -40.2% |  |  |  |  |  |
| Jan                                             | 93.27 | 114.07 |       | 67.00 | -41.3% |  |  |  |  |  |
| Feb                                             | 90.90 | 102.69 |       | 68.00 | -33.8% |  |  |  |  |  |
| Mar                                             | 87.11 | 89.10  |       | 70.00 | -21.4% |  |  |  |  |  |
| Apr                                             | 81.35 | 79.93  |       | 72.00 | -9.9%  |  |  |  |  |  |
| May                                             | 84.42 | 76.70  |       | 73.00 | -4.8%  |  |  |  |  |  |