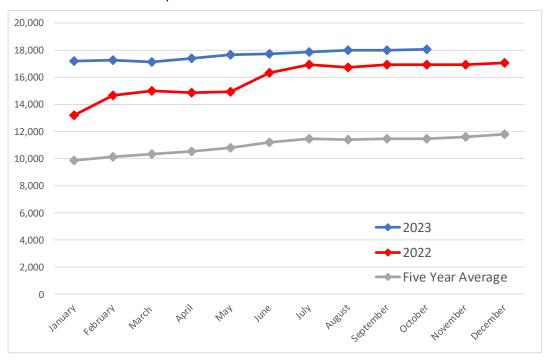

| I            |                 |             | OBAL TRADING   |            |        |



# **Mexico Beef Imports**





## **Mexico Beef Exports**





## **Colombia Meat Price Reference**



# **Beef Carcass Prices**

Source: Dane Units: COP/KG



# **Pork Carcass Prices**

Source: Dane Units: COP/KG







## **Colombia Meat Price Reference**

|                                     | 10/1/2023 | 9/1/2023 | 10/1/2022 | M/M % Change | Y/Y % Change  |
|-------------------------------------|-----------|----------|-----------|--------------|---------------|
|                                     | COP/KG    | COP/KG   | COP/KG    | _            | -             |
| Alas de pollo con costillar         | 8,716     | 8,896    | 8,423     | -2.0%        | 3.5%          |
| Alas de pollo sin costillar         | 10,567    | 10,860   | 10,565    | -2.7%        | 0.0%          |
| Carne de cerdo en canal             | 13,592    | 13,566   | 12,948    | 0.2%         | 5.0%          |
| Carne de cerdo, brazo con hueso     | 16,684    | 16,757   |