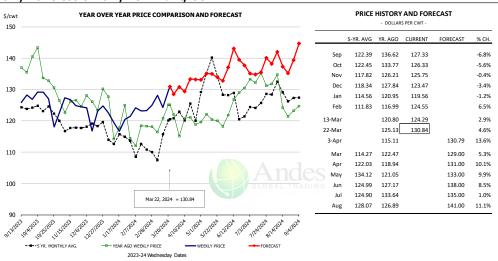

#### Brisket Bones, Full, 30#, USDA, FRZ

| PRICE HISTORY AND FORECAST - DOLLARS PER CWT - |           |         |         |          |       |  |  |  |  |
|------------------------------------------------|-----------|---------|---------|----------|-------|--|--|--|--|
|                                                | 5-YR. AVG | YR. AGO | CURRENT | FORECAST | % CH. |  |  |  |  |
| Sep                                            |           | 101.11  | 124.70  |          | 23.3% |  |  |  |  |
| Oct                                            |           | 107.31  | 131.71  |          | 22.7% |  |  |  |  |
| Nov                                            |           | 99.38   | 128.79  |          | 29.6% |  |  |  |  |
| Dec                                            |           | 92.90   | 129.16  |          | 39.0% |  |  |  |  |
| Jan                                            |           | 89.54   | 127.47  |          | 42.4% |  |  |  |  |
| Feb                                            |           | 92.77   | 127.44  |          | 37.4% |  |  |  |  |
| 13-Mar                                         |           | 99.16   | 121.39  |          | 22.4% |  |  |  |  |
| 22-Mar                                         |           | 97.28   | 119.76  |          | 23.1% |  |  |  |  |
| 3-Apr                                          |           | 109.05  |         | 112.88   | 3.5%  |  |  |  |  |
| Mar                                            |           | 97.35   |         | 118.00   | 21.2% |  |  |  |  |
| Apr                                            | 101.51    | 102.65  |         | 118.00   | 15.0% |  |  |  |  |
| May                                            | 104.62    | 106.53  |         | 122.00   | 14.5% |  |  |  |  |
| Jun                                            | 107.49    | 116.77  |         | 125.00   | 7.1%  |  |  |  |  |
| Jul                                            | 104.52    | 116.87  |         | 126.00   | 7.8%  |  |  |  |  |
| Aug                                            | 109.40    | 115.17  |         | 126.00   | 9.4%  |  |  |  |  |