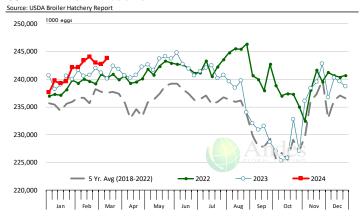

### **Chicken Market Trends:**

- The supply shortfall created in the last three months will take time to correct. Expectations last year were for Q1 slaughter to be 1-1.5% higher than in 2023. Instead, weekly slaughter since the start of the year has been about 2.2% lower than a year ago.
- Egg sets and chick placements have started to increase and expectations are for supply to eventually increase on a y/y basis by mid April. However, spot availability may remain limited packers need to fill contracted supply and both retail and foodservice demand seasonally increase. It may be June before we see prices start to moderate.
- HPAI outbreaks have been limited in the past 30 days, which may help with availability of export eligible product.
- B/s breast meat and tenders are in extremely tight supply and often trading above quoted values. Thigh meat prices expected to trend higher in Apr/May.

#### **US WEEKLY BROILER EGG SETS**