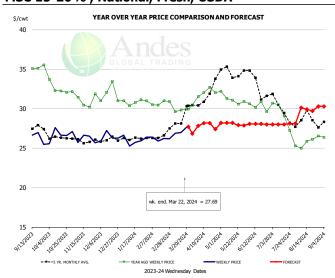

%   |
| Dec    | 39.31     | 40.03   | 44.50   |          | 11.2%  |
| Jan    | 39.95     | 40.15   | 43.51   |          | 8.4%   |
| Feb    | 41.11     | 39.88   | 45.27   |          | 13.5%  |
| 13-Mar |           | 40.90   | 43.31   |          | 5.9%   |
| 22-Mar |           | 40.99   | 43.65   |          | 6.5%   |
| 3-Apr  |           | 41.56   |         | 47.11    | 13.4%  |
| Mar    | 41.82     | 40.91   |         | 44.00    | 7.6%   |
| Apr    | 44.31     | 44.36   |         | 47.00    | 6.0%   |
| May    | 48.69     | 44.52   |         | 49.00    | 10.1%  |
| Jun    | 48.08     | 43.48   |         | 50.00    | 15.0%  |
| Jul    | 47.01     | 40.19   |         | 48.00    | 19.4%  |
| Aug    | 46.86     | 41.58   |         | 47.00    | 13.0%  |

# MSC 15-20%, National, Fresh, USDA



|        | 5-YR. AVG | YR. AGO | CURRENT | FORECAST | % CH   |
|--------|-----------|---------|---------|----------|--------|
| Sep    | 27.37     | 34.93   | 26.38   |          | -24.59 |
| Oct    | 26.35     | 32.58   | 26.60   |          | -18.49 |
| Nov    | 25.97     | 31.22   | 26.35   |          | -15.69 |
| Dec    | 26.07     | 31.88   | 26.42   |          | -17.19 |
| Jan    | 26.20     | 30.81   | 26.00   |          | -15.69 |
| Feb    | 26.37     | 30.74   | 26.17   |          | -14.99 |
| 13-Mar |           | 29.85   | 27.00   |          | -9.59  |
| 22-Mar |           | 29.96   | 27.69   |          | -7.69  |
| 3-Apr  |           | 31.55   |         | 27.83    | -11.89 |
| Mar    | 28.83     | 30.16   |         | 27.00    | -10.59 |
| Apr    | 31.71     | 32.08   |         |