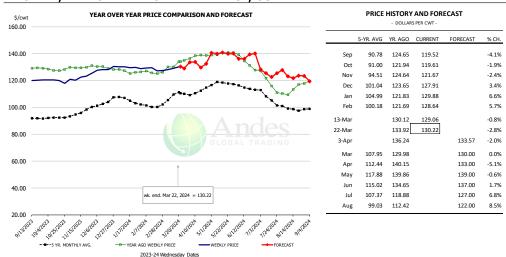

|                 | 2,381        | 1.0%      | 4.96       | 0.4%      | 11,810         | 1.4%      |
| Q3 2025           |                 | 2,435        | 0.7%      | 4.96       | 0.4%      | 12,077         | 1.3%      |
| Q4 2025           |                 | 2,381        | 0.7%      | 5.05       | 0.0%      | 12,023         | 0.9%      |
| Annual            |                 | 9,511        | 0.6%      | 4.98       | 0.5%      | 47,341         | 1.1%      |
|                   |                 | -,3          |           |            | 2.0,0     | ,              | _,_,      |



#### LAYERS ON 1ST OF MONTH: BROILER TYPE HATCHING. '000 Head





#### **US WEEKLY BROILER EGG SETS**



#### **US WEEKLY BROILER CHICK PLACEMENT**









### **BROILER, NATIONAL WHOLE BIRD PRICE, USDA**



#### N.E. BROILER BREAST BONELESS-SKINLESS, USDA



#### N.E. BROILER WINGS, USDA, WT.AVG.

| \$/cwt