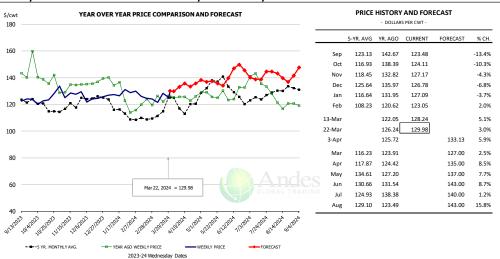

#### CHOICE, 184, 3, USDA, TOP BUTT, BONELESS, WT. AVG.

|        | 5-YR. AVG | YR. AGO | CURRENT | FORECAST | % CH. |
|--------|-----------|---------|---------|----------|-------|
| Sep    | 337.73    | 357.44  | 421.73  |          | 18.0% |
| Oct    | 308.41    | 340.69  | 390.61  |          | 14.7% |
| Nov    | 319.10    | 349.19  | 385.72  |          | 10.5% |
| Dec    | 314.69    | 354.37  | 390.32  |          | 10.1% |
| Jan    | 339.95    | 375.95  | 396.35  |          | 5.4%  |
| Feb    | 348.14    | 393.65  | 397.46  |          | 1.0%  |
| 13-Mar |           | 416.88  | 435.62  |          | 4.5%  |
| 22-Mar |           | 407.39  | 450.27  |          | 10.5% |
| 3-Apr  |           | 411.02  |         | 494.49   | 20.3% |
| Mar    | 351.57    | 406.93  |         | 439.00   | 7.9%  |
| Apr    | 392.16    | 447.40  |         | 494.00   | 10.4% |
| May    | 486.46    | 505.45  |         | 503.00   | -0.5% |
| Jun    | 400.21    | 525.71  |         | 498.00   | -5.3% |
| Jul    | 363.24    | 475.35  |         | 491.00   | 3.3%  |
| Aug    | 383.87    | 466.62  |         | 474.00   | 1.6%  |