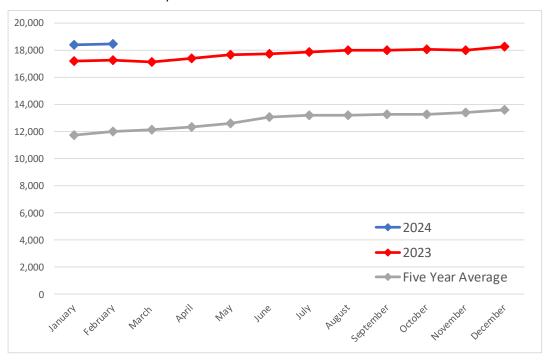

#### Brisket Bones, Full, 30#, USDA, FRZ

| PRICE HISTORY AND FORECAST - DOLLARS PER CWT - |           |         |         |          |       |  |  |  |  |
|------------------------------------------------|-----------|---------|---------|----------|-------|--|--|--|--|
|                                                | 5-YR. AVG | YR. AGO | CURRENT | FORECAST | % CH. |  |  |  |  |
| Sep                                            |           | 101.11  | 124.70  |          | 23.3% |  |  |  |  |
| Oct                                            |           | 107.31  | 131.71  |          | 22.7% |  |  |  |  |
| Nov                                            |           | 99.38   | 128.79  |          | 29.6% |  |  |  |  |
| Dec                                            |           | 92.90   | 129.16  |          | 39.0% |  |  |  |  |
| Jan                                            |           | 89.54   | 127.47  |          | 42.4% |  |  |  |  |
| Feb                                            |           | 92.77   | 127.44  |          | 37.4% |  |  |  |  |
| 13-Mar                                         |           | 99.16   | 121.39  |          | 22.4% |  |  |  |  |
| 22-Mar                                         |           | 97.28   | 119.76  |          | 23.1% |  |  |  |  |
| 3-Apr                                          |           | 109.05  |         | 112.88   | 3.5%  |  |  |  |  |
| Mar                                            |           | 97.35   |         | 118.00   | 21.2% |  |  |  |  |
| Apr                                            | 101.51    | 102.65  |         | 118.00   | 15.0% |  |  |  |  |
| May                                            | 104.62    | 106.53  |         | 122.00   | 14.5% |  |  |  |  |
| Jun                                            | 107.49    | 116.77  |         | 125.00   | 7.1%  |  |  |  |  |
| Jul                                            | 104.52    | 116.87  |         | 126.00   | 7.8%  |  |  |  |  |
| Aug                                            | 109.40    | 115.17  |         | 126.00   | 9.4%  |  |  |  |  |