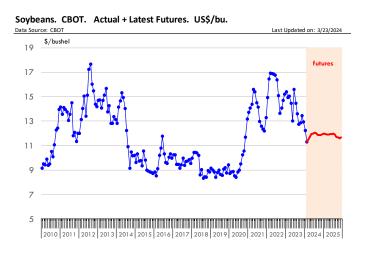

## Weekly Average FI Cattle Carcass Weights (Includes Fed & Non Fed Cattle)

# **Beef Primal Values**

Primal Round Cutout Value, USDA, Daily, \$/cwt

Primal Chuck Cutout Value, USDA, Daily, \$/cwt