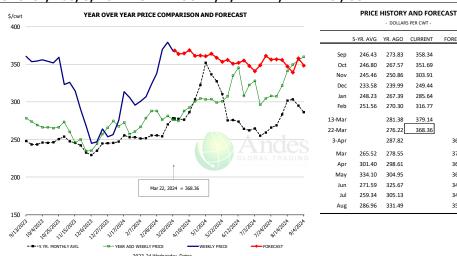

#### CHOICE, 184, 3, USDA, TOP BUTT, BONELESS, WT. AVG.

|        | 5-YR. AVG | YR. AGO | CURRENT | FORECAST | % CH. |
|--------|-----------|---------|---------|----------|-------|
| Sep    | 337.73    | 357.44  | 421.73  |          | 18.0% |
| Oct    | 308.41    | 340.69  | 390.61  |          | 14.7% |
| Nov    | 319.10    | 349.19  | 385.72  |          | 10.5% |
| Dec    | 314.69    | 354.37  | 390.32  |          | 10.1% |
| Jan    | 339.95    | 375.95  | 396.35  |          | 5.4%  |
| Feb    | 348.14    | 393.65  | 397.46  |          | 1.0%  |
| 13-Mar |           | 416.88  | 435.62  |          | 4.5%  |
| 22-Mar |           | 407.39  | 450.27  |          | 10.5% |
| 3-Apr  |           | 411.02  |         | 494.49   | 20.3% |
| Mar    | 351.57    | 406.93  |         | 439.00   | 7.9%  |
| Apr    | 392.16    | 447.40  |         | 494.00   | 10.4% |
| May    | 486.46    | 505.45  |         | 503.00   | -0.5% |
| Jun    | 400.21    | 525.71  |         | 498.00   | -5.3% |
| Jul    | 363.24    | 475.35  |         | 491.00   | 3.3%  |
| Aug    | 383.87    | 466.62  |         | 474.00   | 1.6%  |

CURRENT

351.69

303.91

249.44

285 64

316.77

379.14

368.36

267.57

250.86

239.99

267 39

270.30

281.38

276.22

287.82

278.55

331.49

% CH.

31.4%

21.1%

3.9%

6.8%

17.2% 34.7%

33.4%

6.5%

364.34 26.6%

373.00 33.9%

365.00

360.00

348.00 14.0%

353.00