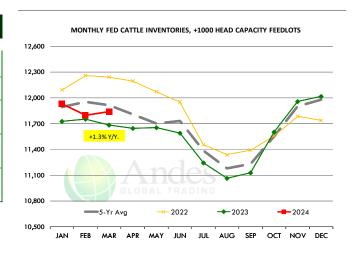

## **Beef Market Trends:**

- Tug of war between packers and feedlots continues. Facing tight margins packers have limited slaughter. Feedlots, on the other hand, are holding the line on prices, especially given tight supply and high costs of replacement cattle.
- Feedlots placed 10% more cattle on feed in February, but this was largely because winter storms disrupted the flow in January. Placements are expected to be down in the spring due to steady decline in the calf crop the last two years and increase in heifer retention.
- Lean beef availability is limited as cow slaughter is currently down by more than 20% from two years ago. The value of 90CL beef is at record levels and trending higher.
- Fat trim prices seasonally move higher in Q2. Prices expected to be lower than a year ago, in part due to the sharp decline in the value of animal fats.