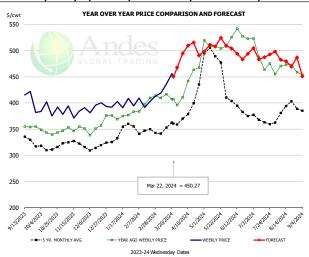

-3.6%    |
| Annual         |                 | 29,311    | -5.6%     | 839.0      | 0.8%      | 24,589        | -4.8%    |
|                |                 |           |           |            |           |               |          |

#### WEEKLY STEER AND HEIFER SLAUGHTER. '000 HEAD



## Weekly Average FI Cattle Carcass Weights (Includes Fed & Non Fed Cattle)





# **Beef Primal Values**





Primal Round Cutout Value, USDA, Daily, \$/cwt

Primal Chuck Cutout Value, USDA, Daily, \$/cwt





## USDA, 50CL BEEF TRIM, FRESH, NATIONAL, WT. AVG.





# SELECT, 114A, 3, SHOULDER CLOD, TRIMMED, 1/4" MAX, WT. AVG., USDA



# SELECT, 170 GOOSENECK ROUND, 18-33, USDA







# CHOICE, 168, 3, TOP INSIDE ROUND, 1/4" MAX, WT. AVG., USDA



#### CHOICE, 184, 3, USDA, TOP BUTT, BONELESS, WT. AVG.



|        | 5-YR. AVG | YR. AGO | CURRENT | FORECAST | % CH. |
|--------|-----------|---------|---------|----------|-------|
| Sep    | 337.73    | 357.44  | 421.73  |          | 18.0% |
| Oct    | 308.41    | 340.69  | 390.61  |          | 14.7% |
| Nov    | 319.10    | 349.19  | 385.72  |          | 10.5% |
| Dec    | 314.69    | 354.37  | 390.32  |          | 10.1% |
| Jan    | 339.95    | 375.95  | 396.35  |          | 5.4%  |
| Feb    | 348.14    | 393.65  | 397.46  |          | 1.0%  |
| 13-Mar |           | 416.88  | 435.62  |          | 4.5%  |
| 22-Mar |           | 407.39  | 450.27  |          | 10.5% |
| 3-Apr  |           | 411.02  |         | 494.49   | 20.3% |
| Mar    | 351.57    | 406.93  |         | 439.00   | 7.9%  |
| Apr    | 392.16    | 447.40  |         | 494.00   |