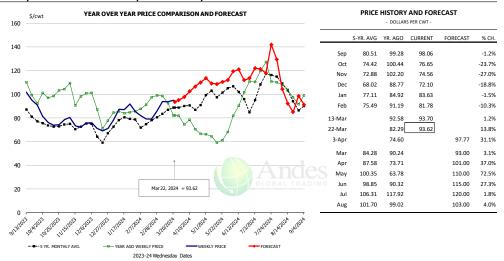

#### Brisket Bones, Full, 30#, USDA, FRZ

| PRICE HISTORY AND FORECAST - DOLLARS PER CWT - |           |         |         |          |       |  |  |  |  |
|------------------------------------------------|-----------|---------|---------|----------|-------|--|--|--|--|
|                                                | 5-YR. AVG | YR. AGO | CURRENT | FORECAST | % CH. |  |  |  |  |
| Sep                                            |           | 101.11  | 124.70  |          | 23.3% |  |  |  |  |
| Oct                                            |           | 107.31  | 131.71  |          | 22.7% |  |  |  |  |
| Nov                                            |           | 99.38   | 128.79  |          | 29.6% |  |  |  |  |
| Dec                                            |           | 92.90   | 129.16  |          | 39.0% |  |  |  |  |
| Jan                                            |           | 89.54   | 127.47  |          | 42.4% |  |  |  |  |
| Feb                                            |           | 92.77   | 127.44  |          | 37.4% |  |  |  |  |
| 13-Mar                                         |           | 99.16   | 121.39  |          | 22.4% |  |  |  |  |
| 22-Mar                                         |           | 97.28   | 119.76  |          | 23.1% |  |  |  |  |
| 3-Apr                                          |           | 109.05  |         | 112.88   | 3.5%  |  |  |  |  |
| Mar                                            |           | 97.35   |         | 118.00   | 21.2% |  |  |  |  |
| Apr                                            | 101.51    | 102.65  |         | 118.00   | 15.0% |  |  |  |  |
| May                                            | 104.62    | 106.53  |         | 122.00   | 14.5% |  |  |  |  |
| Jun                                            | 107.49    | 116.77  |         | 125.00   | 7.1%  |  |  |  |  |
| Jul                                            | 104.52    | 116.87  |         | 126.00   | 7.8%  |  |  |  |  |
| Aug                                            | 109.40    | 115.17  |         | 126.00   | 9.4%  |  |  |  |  |