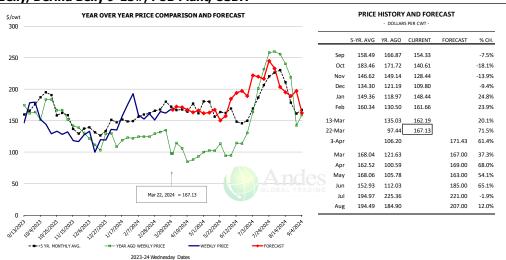

3 2025               |                        | 32,103    | 0.7%      | 210.0      | 0.2%      | 6,742         | 0.9%      |
| Q4 2025               |                        | 34,060    | 0.7%      | 215.0      | 0.0%      | 7,323         | 0.7%      |
| Annual                |                        | 128,993   | 0.0%      | 214.9      | 0.4%      | 27,715        | 0.4%      |

## **WEEKLY HOG SLAUGHTER. '000 HEAD**



## Barrow/Gilt Dressed Carcass Weights, 5-day Moving Avg. - Packer Hogs







### Ham, 23-27# Trmd Selected Ham, FOB Plant, USDA



#### Ham, Inner Shank, FOB Plant, USDA



#### Ham, Outer Shank, FOB Plant, USDA







### Loin, 1/4 Trimmed Loin VAC, FOB Plant, USDA



### Picnic, Picnic Cushion Meat Combo, FOB Plant, USDA



# Belly, Derind Belly 9-13#, FOB Plant, USDA







#### Trim, Picnic Meat Combo Cushion Out, FOB Plant, USDA



### Trim, 42% Trim Combo, FOB Plant, USDA



### Sparerib, Trmd Sparerib - MED, FOB Plant, USDA







#### Jowl, Skinned Combo, FOB Plant, USDA



### Loin, Boneless Sirloin, FOB Plant, USDA



#### Trim, 72% Trim Combo, FOB Plant, USDA







# Loin, Bnls CC Strap-on, FOB Plant, USDA



#### Brisket Bones, Full, 30#, USDA, FRZ



| PRICE HISTORY AND FORECAST - DOLLARS PER CWT - |           |         |         |          |       |  |  |  |  |
|------------------------------------------------|-----------|---------|---------|----------|-------|--|--|--|--|
|                                                | 5-YR. AVG | YR. AGO | CURRENT | FORECAST | % CH. |  |  |  |  |
| Sep                                            |