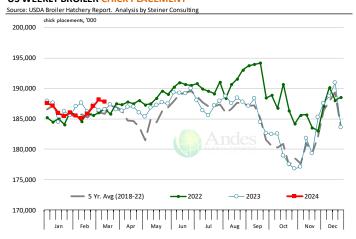

### **Chicken Market Trends:**

- The supply shortfall created in the last three months will take time to correct. Expectations last year were for Q1 slaughter to be 1-1.5% higher than in 2023. Instead, weekly slaughter since the start of the year has been about 2.2% lower than a year ago.
- Egg sets and chick placements have started to increase and expectations are for supply to eventually increase on a y/y basis by mid April. However, spot availability may remain limited packers need to fill contracted supply and both retail and foodservice demand seasonally increase. It may be June before we see prices start to moderate.
- HPAI outbreaks have been limited in the past 30 days, which may help with availability of export eligible product.
- B/s breast meat and tenders are in extremely tight supply and often trading above quoted values. Thigh meat prices expected to trend higher in Apr/May.

#### **US WEEKLY BROILER CHICK PLACEMENT**