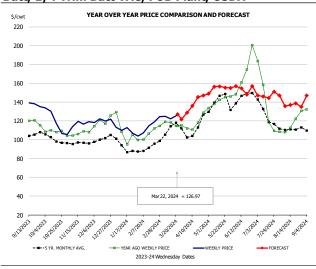

#### Brisket Bones, Full, 30#, USDA, FRZ

| PRICE HISTORY AND FORECAST - DOLLARS PER CWT - |           |         |         |          |       |  |  |  |  |
|------------------------------------------------|-----------|---------|---------|----------|-------|--|--|--|--|
|                                                | 5-YR. AVG | YR. AGO | CURRENT | FORECAST | % CH. |  |  |  |  |
| Sep                                            |           | 101.11  | 124.70  |          | 23.3% |  |  |  |  |
| Oct                                            |           | 107.31  | 131.71  |          | 22.7% |  |  |  |  |
| Nov                                            |           | 99.38   | 128.79  |          | 29.6% |  |  |  |  |
| Dec                                            |           | 92.90   | 129.16  |          | 39.0% |  |  |  |  |
| Jan                                            |           | 89.54   | 127.47  |          | 42.4% |  |  |  |  |
| Feb                                            |           | 92.77   | 127.44  |          | 37.4% |  |  |  |  |
| 13-Mar                                         |           | 99.16   | 121.39  |          | 22.4% |  |  |  |  |
| 22-Mar                                         |           | 97.28   | 119.76  |          | 23.1% |  |  |  |  |
| 3-Apr                                          |           | 109.05  |         | 112.88   | 3.5%  |  |  |  |  |
| Mar                                            |           | 97.35   |         | 118.00   | 21.2% |  |  |  |  |
| Apr                                            | 101.51    | 102.65  |         | 118.00   | 15.0% |  |  |  |  |
| May                                            | 104.62    | 106.53  |         | 122.00   | 14.5% |  |  |  |  |
| Jun                                            | 107.49    | 116.77  |         | 125.00   | 7.1%  |  |  |  |  |
| Jul                                            | 104.52    | 116.87  |         | 126.00   | 7.8%  |  |  |  |  |
| Aug                                            | 109.40    | 115.17  |         | 126.00   | 9.4%  |  |  |  |  |

# Butt, 1/4 Trim Butt VAC, FOB Plant, USDA

|        | 5-YR. AVG | YR. AGO | CURRENT | FORECAST | % CH. |
|--------|-----------|---------|---------|----------|-------|
| Sep    | 104.68    | 116.50  | 135.45  |          | 16.3% |
| Oct    | 100.45    | 107.03  | 120.24  |          | 12.3% |
| Nov    | 96.23     | 105.58  | 116.47  |          | 10.3% |
| Dec    | 99.76     | 118.67  | 120.49  |          | 1.5%  |
| Jan    | 91.95     | 105.10  | 110.30  |          | 5.0%  |
| Feb    | 90.66     | 104.71  | 114.62  |          | 9.5%  |
| 13-Mar |           | 118.19  | 122.00  |          | 3.2%  |
| 22-Mar |           | 114.55  | 126.97  |          | 10.8% |
| 3-Apr  |           | 112.01  |         | 128.49   | 14.7% |
| Mar    | 109.91    | 115.46  |         | 126.00   | 9.1%  |
| Apr    | 107.52    | 115.77  |         | 135.00   | 16.6% |
| May    | 137.35    | 139.72  |         | 151.00   | 8.1%  |
| Jun    | 142.69    | 164.58  |         | 156.00   | -5.2% |
| Jul    | 124.64    | 135.09  |         | 146.00   | 8.1%  |
| Aug    | 110.61    | 115.82  |         | 139.00   | 20.0% |

PRICE HISTORY AND FORECAST