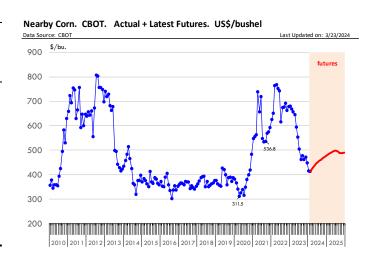

## Weekly Average FI Cattle Carcass Weights (Includes Fed & Non Fed Cattle)

# **Beef Primal Values**

Primal Round Cutout Value, USDA, Daily, \$/cwt

Primal Chuck Cutout Value, USDA, Daily, \$/cwt