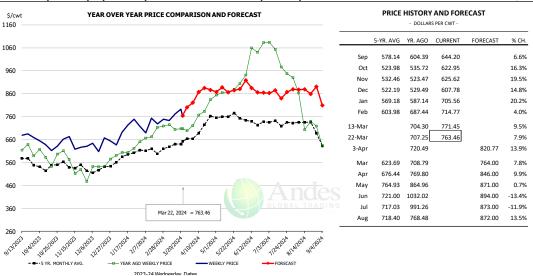

|
| May    | 486.46    | 505.45  |         | 503.00   | -0.5% |
| Jun    | 400.21    | 525.71  |         | 498.00   | -5.3% |
| Jul    | 363.24    | 475.35  |         | 491.00   | 3.3%  |
| Aug    | 383.87    | 466.62  |         | 474.00   | 1.6%  |

CURRENT

351.69

303.91

249.44

285 64

316.77

379.14

368.36

267.57

250.86

239.99

267 39

270.30

281.38

276.22

287.82

278.55

331.49

% CH.

31.4%

21.1%

3.9%

6.8%

17.2% 34.7%

33.4%

6.5%

364.34 26.6%

373.00 33.9%

365.00

360.00

348.00 14.0%

353.00

# CHOICE, 120, 1, USDA, BRISKET, DECKLE-OFF, BONELESS, WT. AVG.







### **Inside Skirt, USDA**



### CHOICE, 167A, 4, USDA, KNUCKLE, PEELED, WT. AVG.



#### CHOICE, 171B, 3, OUTSIDE ROUND, FLAT, WT. AVG., USDA





# CHOICE, 185A, 4, USDA, BOTTOM SIRLOIN, FLAP, WT. AVG.





#### **Outside Skirt, USDA**



### **Outside Skirt, Peeled, USDA**



2023-24 Wednesday Dates





# **Broiler Market - Supply Situation & Outlook**

# **Weekly Broiler Production Statistics**

Source: USDA

| Source: USDA      |                 | Slaughter    |           | Dressed Wt |           | Production RTC |           |
|-------------------|-----------------|--------------|-----------|------------|-----------|----------------|-----------|
|                   |                 | (million hd) | % CH.     | LBS        | % CH.     | (Million lbs)  | % CH.     |
|                   |                 | ·            |           |            |           | Ì              |           |
| Year Ago          | 18-Mar-23       | 164.3        |           | 6.35       |           | 792.9