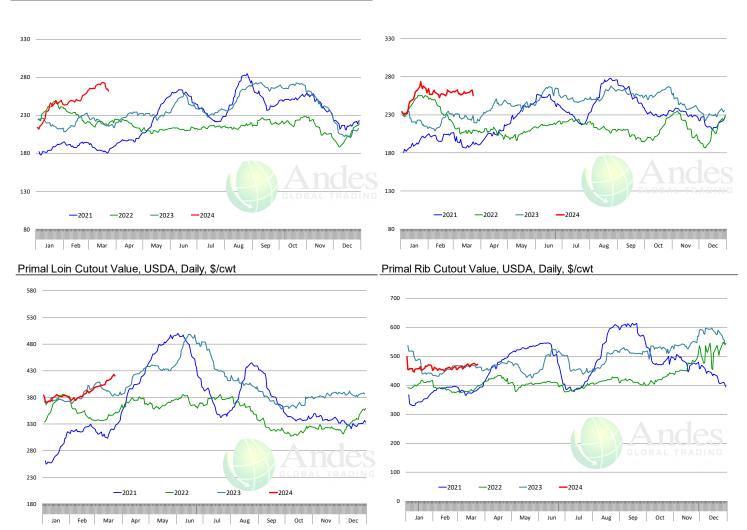

# **Beef Primal Values**

Primal Round Cutout Value, USDA, Daily, \$/cwt

Primal Chuck Cutout Value, USDA, Daily, \$/cwt