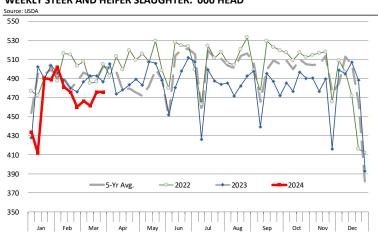

## **WEEKLY HOG SLAUGHTER. '000 HEAD**

# **Weekly Beef Production Statistics**

| _    |     |    |          |
|------|-----|----|----------|
| Sour | CO. | HS | $\Delta$ |
|      |     |    |          |

| Source: OSDA   |                 | Slaughter |           | Dressed Wt |           | Production    |          |
|----------------|-----------------|-----------|-----------|------------|-----------|---------------|----------|
|                |                 | (1000 hd) | % CH.     | LBS        | % CH.     | (Million lbs) | % CH.    |
| Year Ago       | 25-Mar-23       | 627.8     |           | 820.0      |           | 513.4         |          |
| This Week      | 23-Mar-24       | 598.0     | -4.8%     | 839.0      | 2.3%      | 500.4         | -2.5%    |
| Last Week      | 16-Mar-24       | 601.0     |           | 836.0      |           | 501.4         |          |
| This Week      | 23-Mar-24       | 598.0     | -0.5%     | 839.0      | 0.4%      | 500.4         | -0.2%    |
| YTD Last Year  | 25-Mar-23       | 7,544     |           | 824.0      |           | 6,216         |          |
| YTD This Year  | 23-Mar-24       | 7,133     | -5.4%     | 835.6      | 1.4%      | 5,960         | -4.1%    |
| Quarterly Hist | ory + Forecasts |           |           |            |           |               |          |
| Q1 2023        |                 | 8,314     |           | 820.5      |           | 6,822         |          |
| Q2 2023        |                 | 8,278     |           | 810.6      |           | 6,710         |          |
| Q3 2023        |                 | 8,098     |           | 817.5      |           | 6,621         |          |
| Q4 2023        |                 | 8,149     |           | 835.9      |           | 6,812         |          |
| Annual         |                 | 32,840    | Y/Y % CH. | 821.1      | Y/Y % CH. | 26,964        | Y/Y % CH |
| Q1 2024        |                 | 7,873     | -5.3%     | 835.0      | 1.8%      | 6,574         | -3.6%    |
| Q2 2024        |                 | 7,947     | -4.0%     | 822.0      | 1.4%      | 6,532         | -2.7%    |
| Q3 2024        |                 | 7,692     | -5.0%     | 827.0      | 1.2%      | 6,361         | -3.9%    |
| Q4 2024        |                 | 7,534     | -7.6%     | 845.0      | 1.1%      | 6,366         | -6.5%    |
| Annual         |                 | 31,046    | -5.5%     | 832.3      | 1.4%      | 25,834        | -4.2%    |
| Q1 2025        |                 | 7,363     | -6.5%     | 840.0      | 0.6%      | 6,185         | -5.9%    |
| Q2 2025        |                 | 7,446     | -6.3%     | 829.0      | 0.9%      | 6,173         | -5.5%    |
| Q3 2025        |                 | 7,308     | -5.0%     | 834.0      | 0.8%      | 6,095         | -4.2%    |
| Q4 2025        |                 | 7,195     | -4.5%     | 853.0      | 0.9%      | 6,137         | -3.6%    |
| Annual         |                 | 29,311    | -5.6%     | 839.0      | 0.8%      | 24,589        | -4.8%    |
|                |                 |           |           |            |           |               |          |