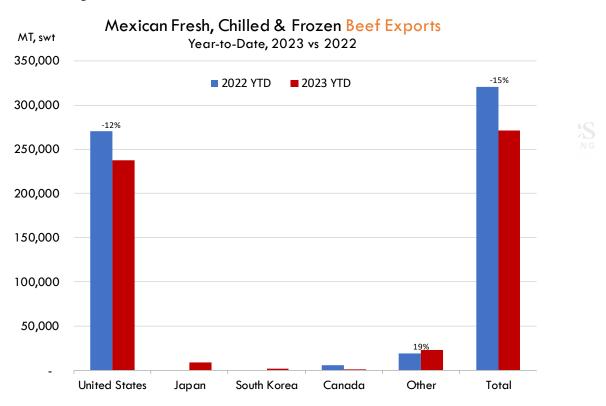

#### Brisket Bones, Full, 30#, USDA, FRZ

| PRICE HISTORY AND FORECAST - DOLLARS PER CWT - |           |         |         |          |       |  |  |  |  |
|------------------------------------------------|-----------|---------|---------|----------|-------|--|--|--|--|
|                                                | 5-YR. AVG | YR. AGO | CURRENT | FORECAST | % CH. |  |  |  |  |
| Sep                                            |           | 101.11  | 124.70  |          | 23.3% |  |  |  |  |
| Oct                                            |           | 107.31  | 131.71  |          | 22.7% |  |  |  |  |
| Nov                                            |           | 99.38   | 128.79  |          | 29.6% |  |  |  |  |
| Dec                                            |           | 92.90   | 129.16  |          | 39.0% |  |  |  |  |
| Jan                                            |           | 89.54   | 127.47  |          | 42.4% |  |  |  |  |
| Feb                                            |           | 92.77   | 127.44  |          | 37.4% |  |  |  |  |
| 13-Mar                                         |           | 99.16   | 121.39  |          | 22.4% |  |  |  |  |
| 22-Mar                                         |           | 97.28   | 119.76  |          | 23.1% |  |  |  |  |
| 3-Apr                                          |           | 109.05  |         | 112.88   | 3.5%  |  |  |  |  |
| Mar                                            |           | 97.35   |         | 118.00   | 21.2% |  |  |  |  |
| Apr                                            | 101.51    | 102.65  |         | 118.00   | 15.0% |  |  |  |  |
| May                                            | 104.62    | 106.53  |         | 122.00   | 14.5% |  |  |  |  |
| Jun                                            | 107.49    | 116.77  |         | 125.00   | 7.1%  |  |  |  |  |
| Jul                                            | 104.52    | 116.87  |         | 126.00   | 7.8%  |  |  |  |  |
| Aug                                            | 109.40    | 115.17  |         | 126.00   | 9.4%  |  |  |  |  |