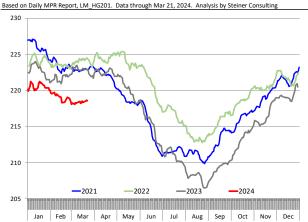

| 0.00/     | 6.040         | 4.20/     |
| Q1 2025               |                        | 31,804    | -2.1%     | 218.5      | 0.9%      | 6,949         | -1.2%     |
| Q2 2025               |                        | 31,027    | 0.5%      | 216.0      | 0.6%      | 6,702         | 1.1%      |
| Q3 2025               |                        | 32,103    | 0.7%      | 210.0      | 0.2%      | 6,742         | 0.9%      |
| Q4 2025               |                        | 34,060    | 0.7%      | 215.0      | 0.0%      | 7,323         | 0.7%      |
| Annual                |                        | 128,993   | 0.0%      | 214.9      | 0.4%      | 27,715        | 0.4%      |

## **WEEKLY HOG SLAUGHTER. '000 HEAD**



## Barrow/Gilt Dressed Carcass Weights, 5-day Moving Avg. - Packer Hogs







### Ham, 23-27# Trmd Selected Ham, FOB Plant, USDA



#### Ham, Inner Shank, FOB Plant, USDA



#### Ham, Outer Shank, FOB Plant, USDA







### Loin, 1/4 Trimmed Loin VAC, FOB Plant, USDA



### Picnic, Picnic Cushion Meat Combo, FOB Plant, USDA



# Belly, Derind Belly 9-13#, FOB Plant, USDA







#### Trim, Picnic Meat Combo Cushion Out, FOB Plant, USDA



### Trim, 42% Trim Combo, FOB Plant, USDA



### Sparerib, Trmd Sparerib - MED, FOB Plant, USDA







#### Jowl, Skinned Combo, FOB Plant, USDA



### Loin, Boneless Sirloin, FOB Plant, USDA



#### Trim, 72% Trim Combo, FOB Plant, USDA







# Loin, Bnls CC Strap-on, FOB Plant, USDA



#### Brisket Bones, Full, 30#, USDA, FRZ



| PRICE HISTORY AND FORECAST - DOLLARS PER CWT - |           |         |         |          |