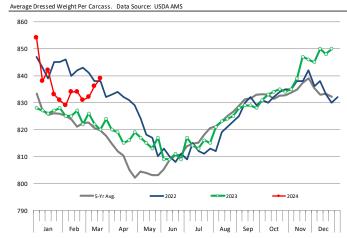

## Barrow/Gilt Dressed Carcass Weights, 5-day Moving Avg. - Packer Hogs

# **Weekly Beef Production Statistics**

| _    |     |    |          |
|------|-----|----|----------|
| Sour | CO. | HS | $\Delta$ |
|      |     |    |          |

| Source: OSDA   |                 | Slaughter |           | Dressed Wt |           | Production    |          |
|----------------|-----------------|-----------|-----------|------------|-----------|---------------|----------|
|                |                 | (1000 hd) | % CH.     | LBS        | % CH.     | (Million lbs) | % CH.    |
| Year Ago       | 25-Mar-23       | 627.8     |           | 820.0      |           | 513.4         |          |
| This Week      | 23-Mar-24       | 598.0     | -4.8%     | 839.0      | 2.3%      | 500.4         | -2.5%    |
| Last Week      | 16-Mar-24       | 601.0     |           | 836.0      |           | 501.4         |          |
| This Week      | 23-Mar-24       | 598.0     | -0.5%     | 839.0      | 0.4%      | 500.4         | -0.2%    |
| YTD Last Year  | 25-Mar-23       | 7,544     |           | 824.0      |           | 6,216         |          |
| YTD This Year  | 23-Mar-24       | 7,133     | -5.4%     | 835.6      | 1.4%      | 5,960         | -4.1%    |
| Quarterly Hist | ory + Forecasts |           |           |            |           |               |          |
| Q1 2023        |                 | 8,314     |           | 820.5      |           | 6,822         |          |
| Q2 2023        |                 | 8,278     |           | 810.6      |           | 6,710         |          |
| Q3 2023        |                 | 8,098     |           | 817.5      |           | 6,621         |          |
| Q4 2023        |                 | 8,149     |           | 835.9      |           | 6,812         |          |
| Annual         |                 | 32,840    | Y/Y % CH. | 821.1      | Y/Y % CH. | 26,964        | Y/Y % CH |
| Q1 2024        |                 | 7,873     | -5.3%     | 835.0      | 1.8%      | 6,574         | -3.6%    |
| Q2 2024        |                 | 7,947     | -4.0%     | 822.0      | 1.4%      | 6,532         | -2.7%    |
| Q3 2024        |                 | 7,692     | -5.0%     | 827.0      | 1.2%      | 6,361         | -3.9%    |
| Q4 2024        |                 | 7,534     | -7.6%     | 845.0      | 1.1%      | 6,366         | -6.5%    |
| Annual         |                 | 31,046    | -5.5%     | 832.3      | 1.4%      | 25,834        | -4.2%    |
| Q1 2025        |                 | 7,363     | -6.5%     | 840.0      | 0.6%      | 6,185         | -5.9%    |
| Q2 2025        |                 | 7,446     | -6.3%     | 829.0      | 0.9%      | 6,173         | -5.5%    |
| Q3 2025        |                 | 7,308     | -5.0%     | 834.0      | 0.8%      | 6,095         | -4.2%    |
| Q4 2025        |                 | 7,195     | -4.5%     | 853.0      | 0.9%      | 6,137         | -3.6%    |
| Annual         |                 | 29,311    | -5.6%     | 839.0      | 0.8%      | 24,589        | -4.8%    |
|                |                 |           |           |            |           |               |          |