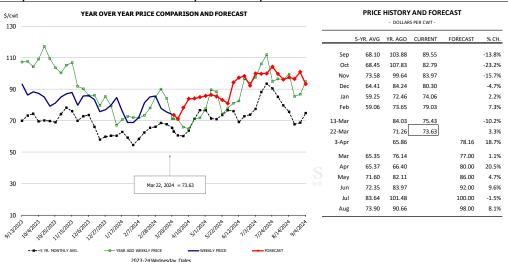

|                        | 31,804    | -2.1%     | 218.5      | 0.9%      | 6,949         | -1.2%     |
| Q2 2025               |                        | 31,027    | 0.5%      | 216.0      | 0.6%      | 6,702         | 1.1%      |
| Q3 2025               |                        | 32,103    | 0.7%      | 210.0      | 0.2%      | 6,742         | 0.9%      |
| Q4 2025               |                        | 34,060    | 0.7%      | 215.0      | 0.0%      | 7,323         | 0.7%      |
| Annual                |                        | 128,993   | 0.0%      | 214.9      | 0.4%      | 27,715        | 0.4%      |

## **WEEKLY HOG SLAUGHTER. '000 HEAD**



## Barrow/Gilt Dressed Carcass Weights, 5-day Moving Avg. - Packer Hogs







### Ham, 23-27# Trmd Selected Ham, FOB Plant, USDA



#### Ham, Inner Shank, FOB Plant, USDA



#### Ham, Outer Shank, FOB Plant, USDA







### Loin, 1/4 Trimmed Loin VAC, FOB Plant, USDA



### Picnic, Picnic Cushion Meat Combo, FOB Plant, USDA



# Belly, Derind Belly 9-13#, FOB Plant, USDA







#### Trim, Picnic Meat Combo Cushion Out, FOB Plant, USDA



### Trim, 42% Trim Combo, FOB Plant, USDA



### Sparerib, Trmd Sparerib - MED, FOB Plant, USDA







#### Jowl, Skinned Combo, FOB Plant, USDA



### Loin, Boneless Sirloin, FOB Plant, USDA



#### Trim, 72% Trim Combo, FOB Plant, USDA







# Loin, Bnls CC Strap-on, FOB Plant, USDA



#### Brisket Bones, Full, 30#, USDA, FRZ



| PRICE HISTORY AND FORECAST - DOLLARS PER CWT - |           |         |         |          |       |  |  |  |  |
|---------------------------------------