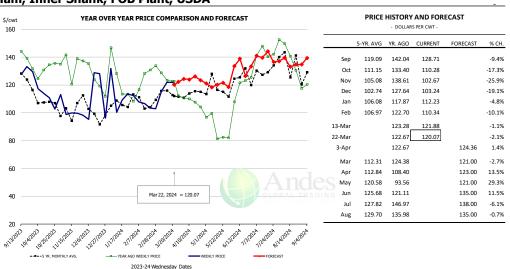

4    | -2.1%     | 218.5      | 0.9%      | 6,949         | -1.2%     |
| Q2 2025               |                        | 31,027    | 0.5%      | 216.0      | 0.6%      | 6,702         | 1.1%      |
| Q3 2025               |                        | 32,103    | 0.7%      | 210.0      | 0.2%      | 6,742         | 0.9%      |
| Q4 2025               |                        | 34,060    | 0.7%      | 215.0      | 0.0%      | 7,323         | 0.7%      |
| Annual                |                        | 128,993   | 0.0%      | 214.9      | 0.4%      | 27,715        | 0.4%      |

## **WEEKLY HOG SLAUGHTER. '000 HEAD**



## Barrow/Gilt Dressed Carcass Weights, 5-day Moving Avg. - Packer Hogs







### Ham, 23-27# Trmd Selected Ham, FOB Plant, USDA



#### Ham, Inner Shank, FOB Plant, USDA



#### Ham, Outer Shank, FOB Plant, USDA







### Loin, 1/4 Trimmed Loin VAC, FOB Plant, USDA



### Picnic, Picnic Cushion Meat Combo, FOB Plant, USDA



# Belly, Derind Belly 9-13#, FOB Plant, USDA







#### Trim, Picnic Meat Combo Cushion Out, FOB Plant, USDA



### Trim, 42% Trim Combo, FOB Plant, USDA



### Sparerib, Trmd Sparerib - MED, FOB Plant, USDA







#### Jowl, Skinned Combo, FOB Plant, USDA



### Loin, Boneless Sirloin, FOB Plant, USDA



#### Trim, 72% Trim Combo, FOB Plant, USDA







# Loin, Bnls CC Strap-on, FOB Plant, USDA



#### Brisket Bones, Full, 30#, USDA, FRZ



| PRICE HISTORY AND FORECAST - DOLLARS PER CWT - |           |         |         |          |       |  |  |  |  |
|------------------------------------------------|-----------|---------|---------|