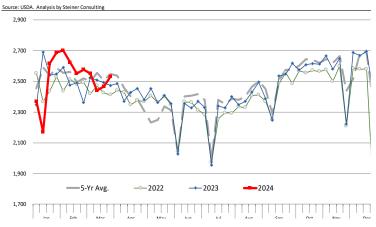

|                        | 24.004    | 2.40/     | 240.5      | 0.00/     | 6.040         | 4.20/     |
| Q1 2025               |                        | 31,804    | -2.1%     | 218.5      | 0.9%      | 6,949         | -1.2%     |
| Q2 2025               |                        | 31,027    | 0.5%      | 216.0      | 0.6%      | 6,702         | 1.1%      |
| Q3 2025               |                        | 32,103    | 0.7%      | 210.0      | 0.2%      | 6,742         | 0.9%      |
| Q4 2025               |                        | 34,060    | 0.7%      | 215.0      | 0.0%      | 7,323         | 0.7%      |
| Annual                |                        | 128,993   | 0.0%      | 214.9      | 0.4%      | 27,715        | 0.4%      |

## **WEEKLY HOG SLAUGHTER. '000 HEAD**



## Barrow/Gilt Dressed Carcass Weights, 5-day Moving Avg. - Packer Hogs







### Ham, 23-27# Trmd Selected Ham, FOB Plant, USDA



#### Ham, Inner Shank, FOB Plant, USDA



#### Ham, Outer Shank, FOB Plant, USDA







### Loin, 1/4 Trimmed Loin VAC, FOB Plant, USDA



### Picnic, Picnic Cushion Meat Combo, FOB Plant, USDA



# Belly, Derind Belly 9-13#, FOB Plant, USDA







#### Trim, Picnic Meat Combo Cushion Out, FOB Plant, USDA



### Trim, 42% Trim Combo, FOB Plant, USDA



### Sparerib, Trmd Sparerib - MED, FOB Plant, USDA







#### Jowl, Skinned Combo, FOB Plant, USDA



### Loin, Boneless Sirloin, FOB Plant, USDA



#### Trim, 72% Trim Combo, FOB Plant, USDA







# Loin, Bnls CC Strap-on, FOB Plant, USDA



#### Brisket Bones, Full, 30#, USDA, FRZ



| PRICE HISTORY AND F