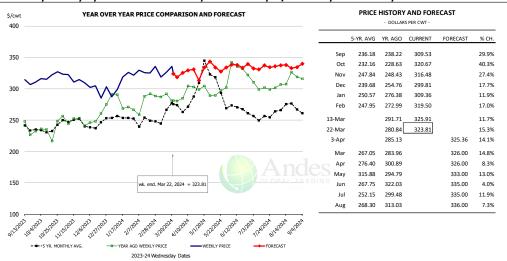

#### CHOICE, 184, 3, USDA, TOP BUTT, BONELESS, WT. AVG.

|        | 5-YR. AVG | YR. AGO | CURRENT | FORECAST | % CH. |
|--------|-----------|---------|---------|----------|-------|
| Sep    | 337.73    | 357.44  | 421.73  |          | 18.0% |
| Oct    | 308.41    | 340.69  | 390.61  |          | 14.7% |
| Nov    | 319.10    | 349.19  | 385.72  |          | 10.5% |
| Dec    | 314.69    | 354.37  | 390.32  |          | 10.1% |
| Jan    | 339.95    | 375.95  | 396.35  |          | 5.4%  |
| Feb    | 348.14    | 393.65  | 397.46  |          | 1.0%  |
| 13-Mar |           | 416.88  | 435.62  |          | 4.5%  |
| 22-Mar |           | 407.39  | 450.27  |          | 10.5% |
| 3-Apr  |           | 411.02  |         | 494.49   | 20.3% |
| Mar    | 351.57    | 406.93  |         | 439.00   | 7.9%  |
| Apr    | 392.16    | 447.40  |         | 494.00   | 10.4% |
| May    | 486.46    | 505.45  |         | 503.00   | -0.5% |
| Jun    | 400.21    | 525.71  |         | 498.00   | -5.3% |
| Jul    | 363.24    | 475.35  |         | 491.00   | 3.3%  |
| Aug    | 383.87    | 466.62  |         | 474.00   | 1.6%  |