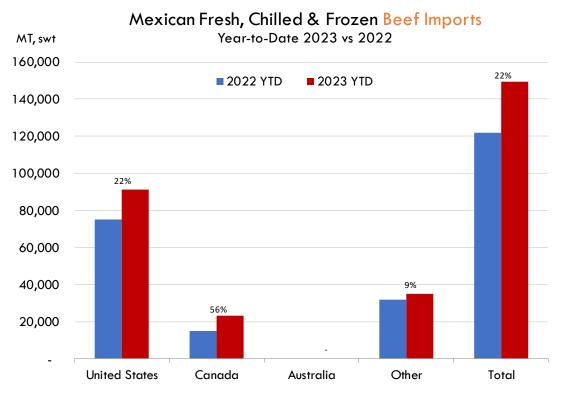

#### Brisket Bones, Full, 30#, USDA, FRZ

| PRICE HISTORY AND FORECAST - DOLLARS PER CWT - |           |         |         |          |       |  |  |  |  |
|------------------------------------------------|-----------|---------|---------|----------|-------|--|--|--|--|
|                                                | 5-YR. AVG | YR. AGO | CURRENT | FORECAST | % CH. |  |  |  |  |
| Sep                                            |           | 101.11  | 124.70  |          | 23.3% |  |  |  |  |
| Oct                                            |           | 107.31  | 131.71  |          | 22.7% |  |  |  |  |
| Nov                                            |           | 99.38   | 128.79  |          | 29.6% |  |  |  |  |
| Dec                                            |           | 92.90   | 129.16  |          | 39.0% |  |  |  |  |
| Jan                                            |           | 89.54   | 127.47  |          | 42.4% |  |  |  |  |
| Feb                                            |           | 92.77   | 127.44  |          | 37.4% |  |  |  |  |
| 13-Mar                                         |           | 99.16   | 121.39  |          | 22.4% |  |  |  |  |
| 22-Mar                                         |           | 97.28   | 119.76  |          | 23.1% |  |  |  |  |
| 3-Apr                                          |           | 109.05  |         | 112.88   | 3.5%  |  |  |  |  |
| Mar                                            |           | 97.35   |         | 118.00   | 21.2% |  |  |  |  |
| Apr                                            | 101.51    | 102.65  |         | 118.00   | 15.0% |  |  |  |  |
| May                                            | 104.62    | 106.53  |         | 122.00   | 14.5% |  |  |  |  |
| Jun                                            | 107.49    | 116.77  |         | 125.00   | 7.1%  |  |  |  |  |
| Jul                                            | 104.52    | 116.87  |         | 126.00   | 7.8%  |  |  |  |  |
| Aug                                            | 109.40    | 115.17  |         | 126.00   | 9.4%  |  |  |  |  |