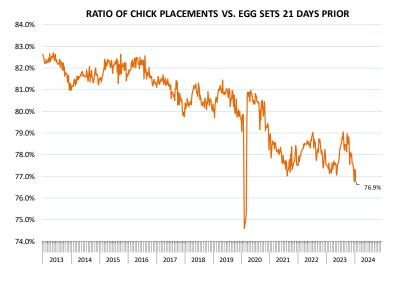

### **Chicken Market Trends:**

- The supply shortfall created in the last three months will take time to correct. Expectations last year were for Q1 slaughter to be 1-1.5% higher than in 2023. Instead, weekly slaughter since the start of the year has been about 2.2% lower than a year ago.
- Egg sets and chick placements have started to increase and expectations are for supply to eventually increase on a y/y basis by mid April. However, spot availability may remain limited packers need to fill contracted supply and both retail and foodservice demand seasonally increase. It may be June before we see prices start to moderate.
- HPAI outbreaks have been limited in the past 30 days, which may help with availability of export eligible product.
- B/s breast meat and tenders are in extremely tight supply and often trading above quoted values. Thigh meat prices expected to trend higher in Apr/May.