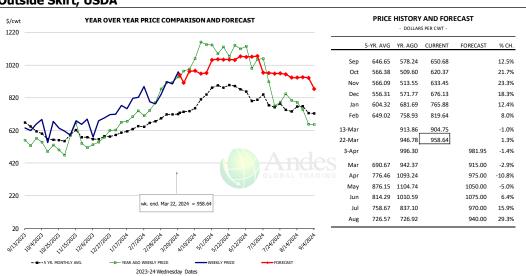

|         | 503.00   | -0.5% |
| Jun    | 400.21    | 525.71  |         | 498.00   | -5.3% |
| Jul    | 363.24    | 475.35  |         | 491.00   | 3.3%  |
| Aug    | 383.87    | 466.62  |         | 474.00   | 1.6%  |

CURRENT

351.69

303.91

249.44

285 64

316.77

379.14

368.36

267.57

250.86

239.99

267 39

270.30

281.38

276.22

287.82

278.55

331.49

% CH.

31.4%

21.1%

3.9%

6.8%

17.2% 34.7%

33.4%

6.5%

364.34 26.6%

373.00 33.9%

365.00

360.00

348.00 14.0%

353.00

# CHOICE, 120, 1, USDA, BRISKET, DECKLE-OFF, BONELESS, WT. AVG.







### **Inside Skirt, USDA**



### CHOICE, 167A, 4, USDA, KNUCKLE, PEELED, WT. AVG.



#### CHOICE, 171B, 3, OUTSIDE ROUND, FLAT, WT. AVG., USDA





# CHOICE, 185A, 4, USDA, BOTTOM SIRLOIN, FLAP, WT. AVG.





#### **Outside Skirt, USDA**



### **Outside Skirt, Peeled, USDA**



2023-24 Wednesday Dates





# **Broiler Market - Supply Situation & Outlook**

# **Weekly Broiler Production Statistics**

Source: USDA

| Source: USDA      |                 | Slaughter    |           | Dressed Wt |           | Production RTC |           |
|-------------------|-----------------|--------------|-----------|------------|-----------|----------------|-----------|
|                   |                 | (million hd) | % CH.     | LBS        | % CH.     | (Million lbs)  | % CH.     |
|                   |                 | ·            |           |            |           | Ì              |           |
| Year Ago          | 18-Mar-23       | 164.3        |           | 6.35       |           | 792.9          |           |
| Last Week