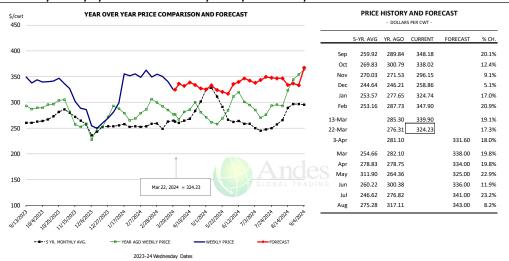

|
| Apr    | 392.16    | 447.40  |         | 494.00   | 10.4% |
| May    | 486.46    | 505.45  |         | 503.00   | -0.5% |
| Jun    | 400.21    | 525.71  |         | 498.00   | -5.3% |
| Jul    | 363.24    | 475.35  |         | 491.00   | 3.3%  |
| Aug    | 383.87    | 466.62  |         | 474.00   | 1.6%  |

CURRENT

351.69

303.91

249.44

285 64

316.77

379.14

368.36

267.57

250.86

239.99

267 39

270.30

281.38

276.22

287.82

278.55

331.49

% CH.

31.4%

21.1%

3.9%

6.8%

17.2% 34.7%

33.4%

6.5%

364.34 26.6%

373.00 33.9%

365.00

360.00

348.00 14.0%

353.00

# CHOICE, 120, 1, USDA, BRISKET, DECKLE-OFF, BONELESS, WT. AVG.







### **Inside Skirt, USDA**



### CHOICE, 167A, 4, USDA, KNUCKLE, PEELED, WT. AVG.



#### CHOICE, 171B, 3, OUTSIDE ROUND, FLAT, WT. AVG., USDA





# CHOICE, 185A, 4, USDA, BOTTOM SIRLOIN, FLAP, WT. AVG.





#### **Outside Skirt, USDA**



### **Outside Skirt, Peeled, USDA**



2023-24 Wednesday Dates





# **Broiler Market - Supply Situation & Outlook**

# **Weekly Broiler Production Statistics**

Source: USDA

| Source: USDA      |                 | Slaughter    |           | Dressed Wt |           | Production RTC |           |
|-------------------|-----------------|--------------|-----------|------------|-----------|----------------|-----------|
|                   |                 | (million hd) | % CH.     | LBS        | % CH.     | (Million lbs)  | % CH.     |
|                   |                 | ·            |           |            |           | Ì              |           |
| Year Ago          | 18-Mar-23       | 16