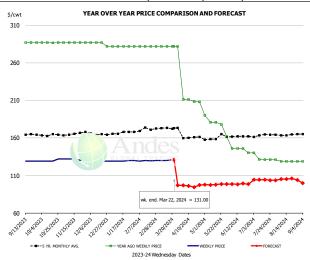

| 45.04     | 83.15   | 34.29   |          | -58.8% |
| Jan    | 45.73     | 83.92   | 39.42   |          | -53.0% |
| Feb    | 46.28     | 83.61   | 42.19   |          | -49.5% |
| 13-Mar |           | 78.10   | 43.76   |          | -44.0% |
| 22-Mar |           | 73.75   | 43.92   |          | -40.4% |
| 3-Apr  |           | 66.10   |         | 44.23    | -33.1% |
| Mar    | 46.58     | 75.46   |         | 42.00    | -44.3% |
| Apr    | 45.50     | 57.30   |         | 44.00    | -23.2% |
| May    | 47.32     | 34.21   |         | 44.00    | 28.6%  |
| Jun    | 47.34     | 25.07   |         | 45.00    | 79.5%  |
| Jul    | 47.60     | 24.37   |         | 44.00    | 80.5%  |
| Aug    | 46.88     | 24.84   |         | 43.00    | 73.1%  |

#### TURKEY MEAT - SCAPULA, FROZEN, USDA, WT.AVG.



|        | 5-YR. AVG | YR. AGO | CURRENT | FORECAST | % CH.  |
|--------|-----------|---------|---------|----------|--------|
| Sep    | 164.08    | 287.00  | 129.00  |          | -55.1% |
| Oct    | 163.84    | 286.83  | 129.75  |          | -54.8% |
| Nov    | 164.88    | 287.00  | 131.03  |          | -54.3% |
| Dec    | 165.70    | 285.75  | 129.00  |          | -54.9% |
| Jan    | 166.45    | 282.00  | 129.40  |          | -54.1% |
| Feb    | 170.49    | 282.00  | 129.59  |          | -54.0% |
| 13-Mar |           | 282.00  | 130.00  |          | -53.9% |
| 22-Mar |           | 282.00  | 131.00  |          | -53.5% |
| 3-Apr  |           | 211.00  |         | 96.64    | -54.2% |
| Mar    | 172.79    | 282.00  |         | 96.00    | -66.0% |
| Apr    | 160.38    | 209.61  |         |