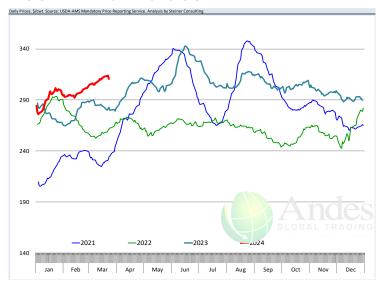

# **Beef Primal Values**

Primal Round Cutout Value, USDA, Daily, \$/cwt

Primal Chuck Cutout Value, USDA, Daily, \$/cwt