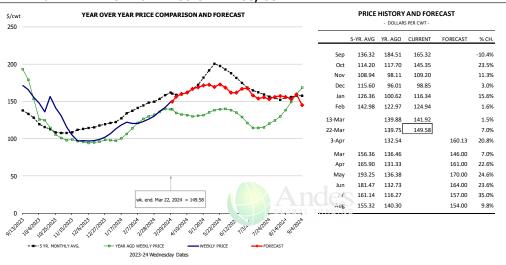

.96       | 0.4%      | 11,810         | 1.4%      |
| Q3 2025           |                 | 2,435        | 0.7%      | 4.96       | 0.4%      | 12,077         | 1.3%      |
| Q4 2025           |                 | 2,381        | 0.7%      | 5.05       | 0.0%      | 12,023         | 0.9%      |
| Annual            |                 | 9,511        | 0.6%      | 4.98       | 0.5%      | 47,341         | 1.1%      |
|                   |                 | -,3          |           |            | 2.0,0     | ,              | _,_,      |



#### LAYERS ON 1ST OF MONTH: BROILER TYPE HATCHING. '000 Head





#### **US WEEKLY BROILER EGG SETS**



#### **US WEEKLY BROILER CHICK PLACEMENT**









### **BROILER, NATIONAL WHOLE BIRD PRICE, USDA**



#### N.E. BROILER BREAST BONELESS-SKINLESS, USDA



#### N.E. BROILER WINGS, USDA, WT.AVG.

| \$/cwt