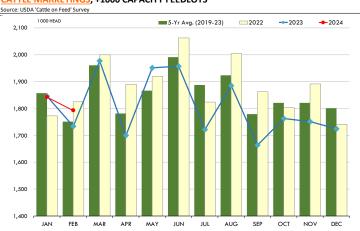

92    | 144.50  |         | 99.00    | -31.5% |
| Jul    | 163.46    | 133.38  |         | 104.00   | -22.0% |
| Aug    | 163.86    | 129.40  |         | 105.00   | -18.9% |





### TURKEY THIGH, FRESH, USDA



#### DRUMSTICKS, TOM, FROZEN, USDA





# **Special Monthly Update - Cattle on Feed**



#### **U.S. ALL CATTLE ON FEED: 1,000+ CAPACITY FEEDLOTS** Source: USDA/NASS. Analyst Estimates from Urner Barry Number, Thousand Head Current Year as % of Year Prior Difference 2022 2023 2024 **Estimates** Actual Placed on Feed During Feb 1.868 1.723 1.890 109.7 106.3 3.4 Fed Cattle Marketed in Feb 1,825 1.734 1.793 103.4 103.9 -0.5 On Feed March 1 12,243 11,685 11,838 100.8



#### **PLACEMENTS OF CATTLE ON FEED, +1000 CAPACITY FEEDLOTS**



## **CATTLE MARKETINGS**, +1000 CAPACITY FEEDLOTS



### INVENTORY OF CATTLE THAT HAVE BEEN ON FEED FOR 120 DAYS OR MORE



# FEEDLOT TURN-OVER RATE (MARKETINGS VS. INVENTORY)









# CONTRIBUTION TO YEAR/YEAR CHANGE IN MEXICO BEEF PRODUCTION

METRIC TON. January 2024 VS. January 2023







# **Mexico Pork Prices**



| W/E: