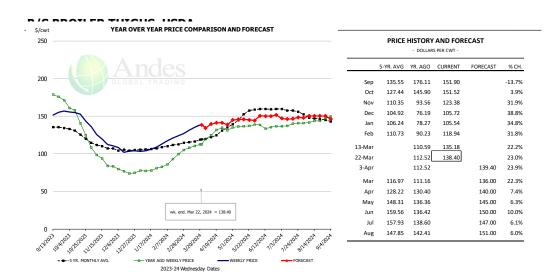

#### Brisket Bones, Full, 30#, USDA, FRZ

| PRICE HISTORY AND FORECAST - DOLLARS PER CWT - |           |         |         |          |       |  |  |  |  |
|------------------------------------------------|-----------|---------|---------|----------|-------|--|--|--|--|
|                                                | 5-YR. AVG | YR. AGO | CURRENT | FORECAST | % CH. |  |  |  |  |
| Sep                                            |           | 101.11  | 124.70  |          | 23.3% |  |  |  |  |
| Oct                                            |           | 107.31  | 131.71  |          | 22.7% |  |  |  |  |
| Nov                                            |           | 99.38   | 128.79  |          | 29.6% |  |  |  |  |
| Dec                                            |           | 92.90   | 129.16  |          | 39.0% |  |  |  |  |
| Jan                                            |           | 89.54   | 127.47  |          | 42.4% |  |  |  |  |
| Feb                                            |           | 92.77   | 127.44  |          | 37.4% |  |  |  |  |
| 13-Mar                                         |           | 99.16   | 121.39  |          | 22.4% |  |  |  |  |
| 22-Mar                                         |           | 97.28   | 119.76  |          | 23.1% |  |  |  |  |
| 3-Apr                                          |           | 109.05  |         | 112.88   | 3.5%  |  |  |  |  |
| Mar                                            |           | 97.35   |         | 118.00   | 21.2% |  |  |  |  |
| Apr                                            | 101.51    | 102.65  |         | 118.00   | 15.0% |  |  |  |  |
| May                                            | 104.62    | 106.53  |         | 122.00   | 14.5% |  |  |  |  |
| Jun                                            | 107.49    | 116.77  |         | 125.00   | 7.1%  |  |  |  |  |
| Jul                                            | 104.52    | 116.87  |         | 126.00   | 7.8%  |  |  |  |  |
| Aug                                            | 109.40    | 115.17  |         | 126.00   | 9.4%  |  |  |  |  |