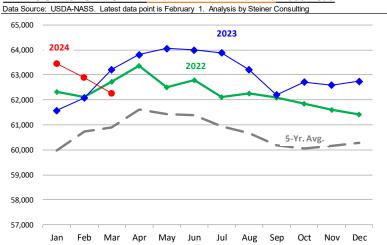

# **Weekly Beef Production Statistics**

| _    |     |    |          |
|------|-----|----|----------|
| Sour | CO. | HS | $\Delta$ |
|      |     |    |          |

| Source: OSDA   |                 | Slaughter |           | Dressed Wt |           | Production    |          |
|----------------|-----------------|-----------|-----------|------------|-----------|---------------|----------|
|                |                 | (1000 hd) | % CH.     | LBS        | % CH.     | (Million lbs) | % CH.    |
| Year Ago       | 25-Mar-23       | 627.8     |           | 820.0      |           | 513.4         |          |
| This Week      | 23-Mar-24       | 598.0     | -4.8%     | 839.0      | 2.3%      | 500.4         | -2.5%    |
| Last Week      | 16-Mar-24       | 601.0     |           | 836.0      |           | 501.4         |          |
| This Week      | 23-Mar-24       | 598.0     | -0.5%     | 839.0      | 0.4%      | 500.4         | -0.2%    |
| YTD Last Year  | 25-Mar-23       | 7,544     |           | 824.0      |           | 6,216         |          |
| YTD This Year  | 23-Mar-24       | 7,133     | -5.4%     | 835.6      | 1.4%      | 5,960         | -4.1%    |
| Quarterly Hist | ory + Forecasts |           |           |            |           |               |          |
| Q1 2023        |                 | 8,314     |           | 820.5      |           | 6,822         |          |
| Q2 2023        |                 | 8,278     |           | 810.6      |           | 6,710         |          |
| Q3 2023        |                 | 8,098     |           | 817.5      |           | 6,621         |          |
| Q4 2023        |                 | 8,149     |           | 835.9      |           | 6,812         |          |
| Annual         |                 | 32,840    | Y/Y % CH. | 821.1      | Y/Y % CH. | 26,964        | Y/Y % CH |
| Q1 2024        |                 | 7,873     | -5.3%     | 835.0      | 1.8%      | 6,574         | -3.6%    |
| Q2 2024        |                 | 7,947     | -4.0%     | 822.0      | 1.4%      | 6,532         | -2.7%    |
| Q3 2024        |                 | 7,692     | -5.0%     | 827.0      | 1.2%      | 6,361         | -3.9%    |
| Q4 2024        |                 | 7,534     | -7.6%     | 845.0      | 1.1%      | 6,366         | -6.5%    |
| Annual         |                 | 31,046    | -5.5%     | 832.3      | 1.4%      | 25,834        | -4.2%    |
| Q1 2025        |                 | 7,363     | -6.5%     | 840.0      | 0.6%      | 6,185         | -5.9%    |
| Q2 2025        |                 | 7,446     | -6.3%     | 829.0      | 0.9%      | 6,173         | -5.5%    |
| Q3 2025        |                 | 7,308     | -5.0%     | 834.0      | 0.8%      | 6,095         | -4.2%    |
| Q4 2025        |                 | 7,195     | -4.5%     | 853.0      | 0.9%      | 6,137         | -3.6%    |
| Annual         |                 | 29,311    | -5.6%     | 839.0      | 0.8%      | 24,589        | -4.8%    |
|                |                 |           |           |            |           |               |          |