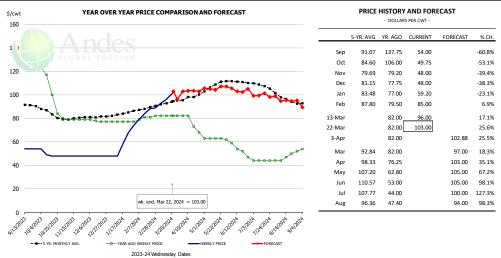

|        |                                           |         |         |          |        |  |





#### NE BONELESS BREAST BROILER WHITE TRIM MEAT, UNDER 15%, FRESH



## N.E. Broiler Drumsticks, USDA



|        | 5-YR. AVG | YR. AGO | CURRENT | FORECAST | % CH.  |
|--------|-----------|---------|---------|----------|--------|
| Sep    | 42.60     | 49.02   | 42.52   |          | -13.2% |
| Oct    | 40.70     | 45.36   | 45.98   |          | 1.4%   |
| Nov    | 39.02     | 43.69   | 45.23   |          | 3.5%   |
| Dec    | 39.31     | 40.03   | 44.50   |          | 11.2%  |
| Jan    | 39.95     | 40.15   | 43.51   |          | 8.4%   |
| Feb    | 41.11     | 39.88   | 45.27   |          | 13.5%  |
| 13-Mar |           | 40.90   | 43.31   |          | 5.9%   |
| 22-Mar |           | 40.99   | 43.65   |          | 6.5%   |
| 3-Apr  |           | 41.56   |         | 47.11    | 13.4%  |
| Mar    | 41.82     | 40.91   |         | 44.00    | 7.6%   |
| Apr