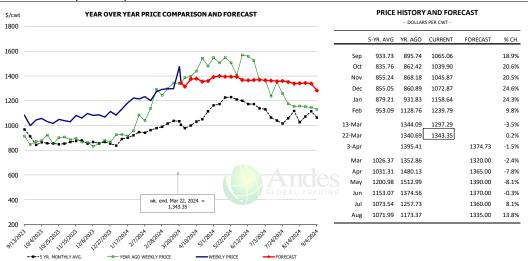

#### Brisket Bones, Full, 30#, USDA, FRZ

| PRICE HISTORY AND FORECAST - DOLLARS PER CWT - |           |         |         |          |       |  |  |  |  |
|------------------------------------------------|-----------|---------|---------|----------|-------|--|--|--|--|
|                                                | 5-YR. AVG | YR. AGO | CURRENT | FORECAST | % CH. |  |  |  |  |
| Sep                                            |           | 101.11  | 124.70  |          | 23.3% |  |  |  |  |
| Oct                                            |           | 107.31  | 131.71  |          | 22.7% |  |  |  |  |
| Nov                                            |           | 99.38   | 128.79  |          | 29.6% |  |  |  |  |
| Dec                                            |           | 92.90   | 129.16  |          | 39.0% |  |  |  |  |
| Jan                                            |           | 89.54   | 127.47  |          | 42.4% |  |  |  |  |
| Feb                                            |           | 92.77   | 127.44  |          | 37.4% |  |  |  |  |
| 13-Mar                                         |           | 99.16   | 121.39  |          | 22.4% |  |  |  |  |
| 22-Mar                                         |           | 97.28   | 119.76  |          | 23.1% |  |  |  |  |
| 3-Apr                                          |           | 109.05  |         | 112.88   | 3.5%  |  |  |  |  |
| Mar                                            |           | 97.35   |         | 118.00   | 21.2% |  |  |  |  |
| Apr                                            | 101.51    | 102.65  |         | 118.00   | 15.0% |  |  |  |  |
| May                                            | 104.62    | 106.53  |         | 122.00   | 14.5% |  |  |  |  |
| Jun                                            | 107.49    | 116.77  |         | 125.00   | 7.1%  |  |  |  |  |
| Jul                                            | 104.52    | 116.87  |         | 126.00   | 7.8%  |  |  |  |  |
| Aug                                            | 109.40    | 115.17  |         | 126.00   | 9.4%  |  |  |  |  |