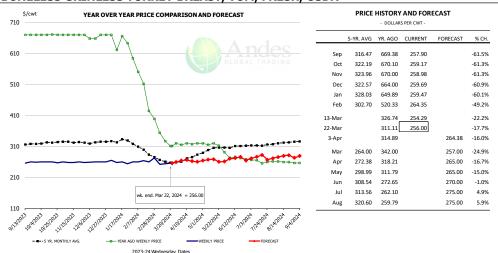

#### CHOICE, 184, 3, USDA, TOP BUTT, BONELESS, WT. AVG.

|        | 5-YR. AVG | YR. AGO | CURRENT | FORECAST | % CH. |
|--------|-----------|---------|---------|----------|-------|
| Sep    | 337.73    | 357.44  | 421.73  |          | 18.0% |
| Oct    | 308.41    | 340.69  | 390.61  |          | 14.7% |
| Nov    | 319.10    | 349.19  | 385.72  |          | 10.5% |
| Dec    | 314.69    | 354.37  | 390.32  |          | 10.1% |
| Jan    | 339.95    | 375.95  | 396.35  |          | 5.4%  |
| Feb    | 348.14    | 393.65  | 397.46  |          | 1.0%  |
| 13-Mar |           | 416.88  | 435.62  |          | 4.5%  |
| 22-Mar |           | 407.39  | 450.27  |          | 10.5% |
| 3-Apr  |           | 411.02  |         | 494.49   | 20.3% |
| Mar    | 351.57    | 406.93  |         | 439.00   | 7.9%  |
| Apr    | 392.16    | 447.40  |         | 494.00   | 10.4% |
| May    | 486.46    | 505.45  |         | 503.00   | -0.5% |
| Jun    | 400.21    | 525.71  |         | 498.00   | -5.3% |
| Jul    | 363.24    | 475.35  |         | 491.00   | 3.3%  |
| Aug    | 383.87    | 466.62  |         | 474.00   | 1.6%  |