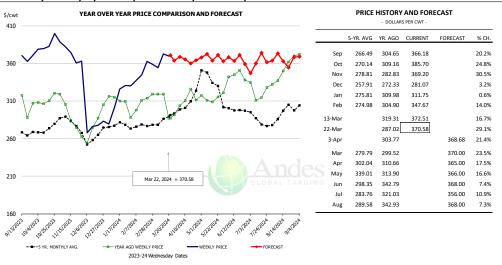

|
| Mar    | 351.57    | 406.93  |         | 439.00   | 7.9%  |
| Apr    | 392.16    | 447.40  |         | 494.00   | 10.4% |
| May    | 486.46    | 505.45  |         | 503.00   | -0.5% |
| Jun    | 400.21    | 525.71  |         | 498.00   | -5.3% |
| Jul    | 363.24    | 475.35  |         | 491.00   | 3.3%  |
| Aug    | 383.87    | 466.62  |         | 474.00   | 1.6%  |

CURRENT

351.69

303.91

249.44

285 64

316.77

379.14

368.36

267.57

250.86

239.99

267 39

270.30

281.38

276.22

287.82

278.55

331.49

% CH.

31.4%

21.1%

3.9%

6.8%

17.2% 34.7%

33.4%

6.5%

364.34 26.6%

373.00 33.9%

365.00

360.00

348.00 14.0%

353.00

# CHOICE, 120, 1, USDA, BRISKET, DECKLE-OFF, BONELESS, WT. AVG.







### **Inside Skirt, USDA**



### CHOICE, 167A, 4, USDA, KNUCKLE, PEELED, WT. AVG.



#### CHOICE, 171B, 3, OUTSIDE ROUND, FLAT, WT. AVG., USDA





# CHOICE, 185A, 4, USDA, BOTTOM SIRLOIN, FLAP, WT. AVG.





#### **Outside Skirt, USDA**



### **Outside Skirt, Peeled, USDA**



2023-24 Wednesday Dates





# **Broiler Market - Supply Situation & Outlook**

# **Weekly Broiler Production Statistics**

Source: USDA

| Source: USDA      |                 | Slaughter    |           | Dressed Wt |           | Production RTC |           |
|-------------------|-----------------|--------------|-----------|------------|-----------|----------------|-----------|
|                   |                 | (million hd) | % CH.     | LBS        | % CH.     | (Million lbs)  | % CH.     |
|                   |                 | ·            |           |            |           | Ì