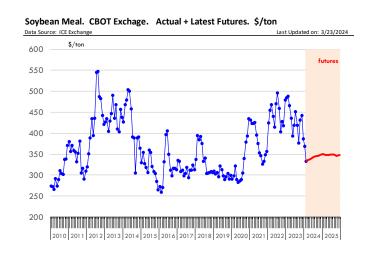

## Weekly Average FI Cattle Carcass Weights (Includes Fed & Non Fed Cattle)

# **Beef Primal Values**

Primal Round Cutout Value, USDA, Daily, \$/cwt

Primal Chuck Cutout Value, USDA, Daily, \$/cwt