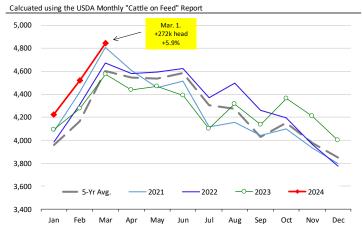

133.38  |         | 104.00   | -22.0% |
| Aug    | 163.86    | 129.40  |         | 105.00   | -18.9% |





### TURKEY THIGH, FRESH, USDA



#### DRUMSTICKS, TOM, FROZEN, USDA





# **Special Monthly Update - Cattle on Feed**



#### **U.S. ALL CATTLE ON FEED: 1,000+ CAPACITY FEEDLOTS** Source: USDA/NASS. Analyst Estimates from Urner Barry Number, Thousand Head Current Year as % of Year Prior Difference 2022 2023 2024 **Estimates** Actual Placed on Feed During Feb 1.868 1.723 1.890 109.7 106.3 3.4 Fed Cattle Marketed in Feb 1,825 1.734 1.793 103.4 103.9 -0.5 On Feed March 1 12,243 11,685 11,838 100.8



#### **PLACEMENTS OF CATTLE ON FEED, +1000 CAPACITY FEEDLOTS**



## **CATTLE MARKETINGS**, +1000 CAPACITY FEEDLOTS



### INVENTORY OF CATTLE THAT HAVE BEEN ON FEED FOR 120 DAYS OR MORE



# FEEDLOT TURN-OVER RATE (MARKETINGS VS. INVENTORY)









# CONTRIBUTION TO YEAR/YEAR CHANGE IN MEXICO BEEF PRODUCTION

METRIC TON. January 2024 VS. January 2023







# **Mexico Pork Prices**



| W/E: