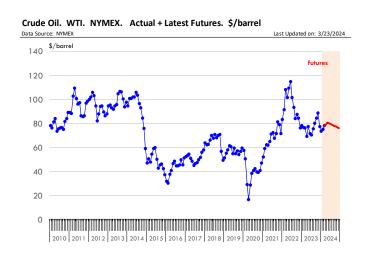

## Weekly Average FI Cattle Carcass Weights (Includes Fed & Non Fed Cattle)

# **Beef Primal Values**

Primal Round Cutout Value, USDA, Daily, \$/cwt

Primal Chuck Cutout Value, USDA, Daily, \$/cwt