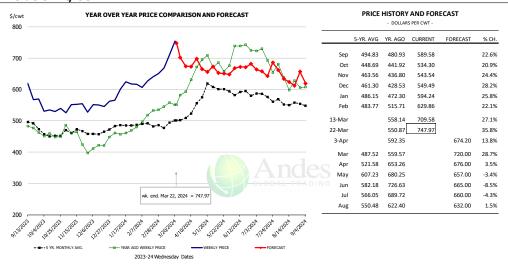

# Butt, 1/4 Trim Butt VAC, FOB Plant, USDA

|        | 5-YR. AVG | YR. AGO | CURRENT | FORECAST | % CH. |
|--------|-----------|---------|---------|----------|-------|
| Sep    | 104.68    | 116.50  | 135.45  |          | 16.3% |
| Oct    | 100.45    | 107.03  | 120.24  |          | 12.3% |
| Nov    | 96.23     | 105.58  | 116.47  |          | 10.3% |
| Dec    | 99.76     | 118.67  | 120.49  |          | 1.5%  |
| Jan    | 91.95     | 105.10  | 110.30  |          | 5.0%  |
| Feb    | 90.66     | 104.71  | 114.62  |          | 9.5%  |
| 13-Mar |           | 118.19  | 122.00  |          | 3.2%  |
| 22-Mar |           | 114.55  | 126.97  |          | 10.8% |
| 3-Apr  |           | 112.01  |         | 128.49   | 14.7% |
| Mar    | 109.91    | 115.46  |         | 126.00   | 9.1%  |
| Apr    | 107.52    | 115.77  |         | 135.00   | 16.6% |
| May    | 137.35    | 139.72  |         | 151.00   | 8.1%  |
| Jun    | 142.69    | 164.58  |         | 156.00   | -5.2% |
| Jul    | 124.64    | 135.09  |         | 146.00   | 8.1%  |
| Aug    | 110.61    | 115.82  |         | 139.00   | 20.0% |