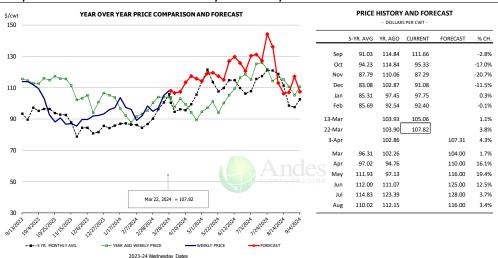

### Ham, 23-27# Trmd Selected Ham, FOB Plant, USDA

#### Ham, Inner Shank, FOB Plant, USDA

#### Ham, Outer Shank, FOB Plant, USDA