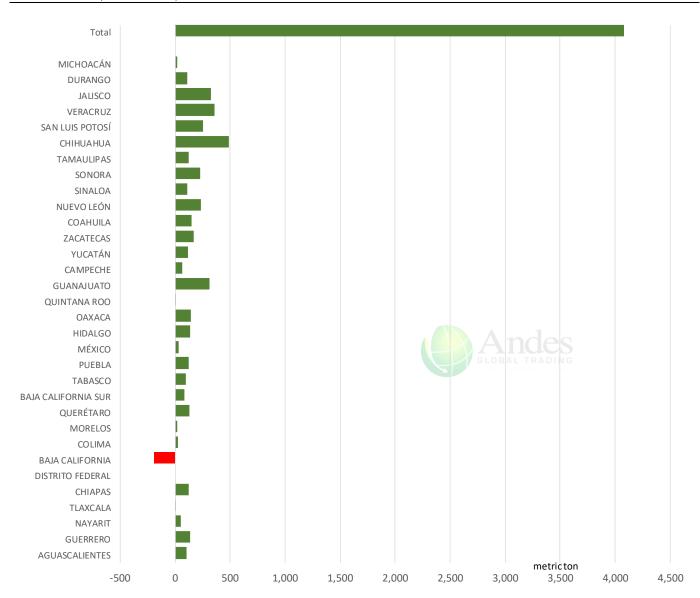

#### Brisket Bones, Full, 30#, USDA, FRZ

| PRICE HISTORY AND FORECAST - DOLLARS PER CWT - |           |         |         |          |       |  |  |  |  |
|------------------------------------------------|-----------|---------|---------|----------|-------|--|--|--|--|
|                                                | 5-YR. AVG | YR. AGO | CURRENT | FORECAST | % CH. |  |  |  |  |
| Sep                                            |           | 101.11  | 124.70  |          | 23.3% |  |  |  |  |
| Oct                                            |           | 107.31  | 131.71  |          | 22.7% |  |  |  |  |
| Nov                                            |           | 99.38   | 128.79  |          | 29.6% |  |  |  |  |
| Dec                                            |           | 92.90   | 129.16  |          | 39.0% |  |  |  |  |
| Jan                                            |           | 89.54   | 127.47  |          | 42.4% |  |  |  |  |
| Feb                                            |           | 92.77   | 127.44  |          | 37.4% |  |  |  |  |
| 13-Mar                                         |           | 99.16   | 121.39  |          | 22.4% |  |  |  |  |
| 22-Mar                                         |           | 97.28   | 119.76  |          | 23.1% |  |  |  |  |
| 3-Apr                                          |           | 109.05  |         | 112.88   | 3.5%  |  |  |  |  |
| Mar                                            |           | 97.35   |         | 118.00   | 21.2% |  |  |  |  |
| Apr                                            | 101.51    | 102.65  |         | 118.00   | 15.0% |  |  |  |  |
| May                                            | 104.62    | 106.53  |         | 122.00   | 14.5% |  |  |  |  |
| Jun                                            | 107.49    | 116.77  |         | 125.00   | 7.1%  |  |  |  |  |
| Jul                                            | 104.52    | 116.87  |         | 126.00   | 7.8%  |  |  |  |  |
| Aug                                            | 109.40    | 115.17  |         | 126.00   | 9.4%  |  |  |  |  |

# Butt, 1/4 Trim Butt VAC, FOB Plant, USDA

|        | 5-YR. AVG | YR. AGO | CURRENT | FORECAST | % CH. |
|--------|-----------|---------|---------|----------|-------|
| Sep    | 104.68    | 116.50  | 135.45  |          | 16.3% |
| Oct    | 100.45    | 107.03  | 120.24  |          | 12.3% |
| Nov    | 96.23     | 105.58  | 116.47  |          | 10.3% |
| Dec    | 99.76     | 118.67  | 120.49  |          | 1.5%  |
| Jan    | 91.95     | 105.10  | 110.30  |          | 5.0%  |
| Feb    | 90.66     | 104.71  | 114.62  |          | 9.5%  |
| 13-Mar |           | 118.19  | 122.00  |          | 3.2%  |
| 22-Mar |           | 114.55  | 126.97  |          | 10.8% |
| 3-Apr  |           | 112.01  |         | 128.49   | 14.7% |
| Mar    | 109.91    | 115.46  |         | 126.00   | 9.1%  |
| Apr    | 107.52    | 115.77  |         | 135.00   | 16.6% |
| May    | 137.35    | 139.72  |         | 151.00   | 8.1%  |
| Jun    | 142.69    | 164.58  |         | 156.00   | -5.2% |
| Jul    | 124.64    | 135.09  |         | 146.00   | 8.1%  |
| Aug    | 110.61    | 115.82  |         | 139.00   | 20.0% |

PRICE HISTORY AND FORECAST