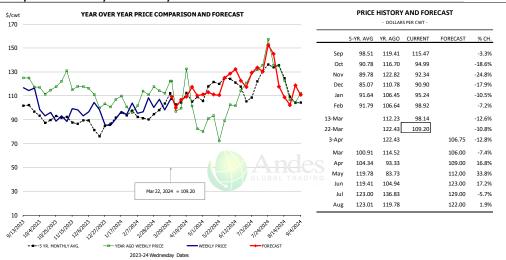

#### Brisket Bones, Full, 30#, USDA, FRZ

| PRICE HISTORY AND FORECAST - DOLLARS PER CWT - |           |         |         |          |       |  |  |  |  |
|------------------------------------------------|-----------|---------|---------|----------|-------|--|--|--|--|
|                                                | 5-YR. AVG | YR. AGO | CURRENT | FORECAST | % CH. |  |  |  |  |
| Sep                                            |           | 101.11  | 124.70  |          | 23.3% |  |  |  |  |
| Oct                                            |           | 107.31  | 131.71  |          | 22.7% |  |  |  |  |
| Nov                                            |           | 99.38   | 128.79  |          | 29.6% |  |  |  |  |
| Dec                                            |           | 92.90   | 129.16  |          | 39.0% |  |  |  |  |
| Jan                                            |           | 89.54   | 127.47  |          | 42.4% |  |  |  |  |
| Feb                                            |           | 92.77   | 127.44  |          | 37.4% |  |  |  |  |
| 13-Mar                                         |           | 99.16   | 121.39  |          | 22.4% |  |  |  |  |
| 22-Mar                                         |           | 97.28   | 119.76  |          | 23.1% |  |  |  |  |
| 3-Apr                                          |           | 109.05  |         | 112.88   | 3.5%  |  |  |  |  |
| Mar                                            |           | 97.35   |         | 118.00   | 21.2% |  |  |  |  |
| Apr                                            | 101.51    | 102.65  |         | 118.00   | 15.0% |  |  |  |  |
| May                                            | 104.62    | 106.53  |         | 122.00   | 14.5% |  |  |  |  |
| Jun                                            | 107.49    | 116.77  |         | 125.00   | 7.1%  |  |  |  |  |
| Jul                                            | 104.52    | 116.87  |         | 126.00   | 7.8%  |  |  |  |  |
| Aug                                            | 109.40    | 115.17  |         | 126.00   | 9.4%  |  |  |  |  |