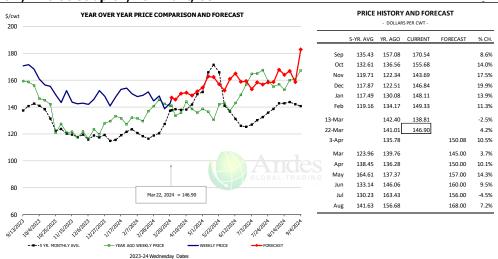

# Butt, 1/4 Trim Butt VAC, FOB Plant, USDA

|        | 5-YR. AVG | YR. AGO | CURRENT | FORECAST | % CH. |
|--------|-----------|---------|---------|----------|-------|
| Sep    | 104.68    | 116.50  | 135.45  |          | 16.3% |
| Oct    | 100.45    | 107.03  | 120.24  |          | 12.3% |
| Nov    | 96.23     | 105.58  | 116.47  |          | 10.3% |
| Dec    | 99.76     | 118.67  | 120.49  |          | 1.5%  |
| Jan    | 91.95     | 105.10  | 110.30  |          | 5.0%  |
| Feb    | 90.66     | 104.71  | 114.62  |          | 9.5%  |
| 13-Mar |           | 118.19  | 122.00  |          | 3.2%  |
| 22-Mar |           | 114.55  | 126.97  |          | 10.8% |
| 3-Apr  |           | 112.01  |         | 128.49   | 14.7% |
| Mar    | 109.91    | 115.46  |         | 126.00   | 9.1%  |
| Apr    | 107.52    | 115.77  |         | 135.00   | 16.6% |
| May    | 137.35    | 139.72  |         | 151.00   | 8.1%  |
| Jun    | 142.69    | 164.58  |         | 156.00   | -5.2% |
| Jul    | 124.64    | 135.09  |         | 146.00   | 8.1%  |
| Aug    | 110.61    | 115.82  |         | 139.00   | 20.0% |