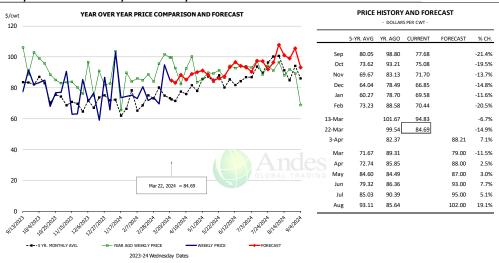

0.0%      | 7,323         | 0.7%      |
| Annual                |                        | 128,993   | 0.0%      | 214.9      | 0.4%      | 27,715        | 0.4%      |

## **WEEKLY HOG SLAUGHTER. '000 HEAD**



## Barrow/Gilt Dressed Carcass Weights, 5-day Moving Avg. - Packer Hogs







### Ham, 23-27# Trmd Selected Ham, FOB Plant, USDA



#### Ham, Inner Shank, FOB Plant, USDA



#### Ham, Outer Shank, FOB Plant, USDA







### Loin, 1/4 Trimmed Loin VAC, FOB Plant, USDA



### Picnic, Picnic Cushion Meat Combo, FOB Plant, USDA



# Belly, Derind Belly 9-13#, FOB Plant, USDA







#### Trim, Picnic Meat Combo Cushion Out, FOB Plant, USDA



### Trim, 42% Trim Combo, FOB Plant, USDA



### Sparerib, Trmd Sparerib - MED, FOB Plant, USDA







#### Jowl, Skinned Combo, FOB Plant, USDA



### Loin, Boneless Sirloin, FOB Plant, USDA



#### Trim, 72% Trim Combo, FOB Plant, USDA







# Loin, Bnls CC Strap-on, FOB Plant, USDA



#### Brisket Bones, Full, 30#, USDA, FRZ



| PRICE HISTORY AND FORECAST - DOLLARS PER CWT - |           |         |         |          |       |  |  |  |  |
|------------------------------------------------|-----------|---------|---------|----------|-------|--|--|--|--|
|                                                | 5-YR. AVG | YR. AGO | CURRENT | FORECAST | % CH. |  |  |  |  |
| Sep                                            |           | 101.11  | 124.70  |          | 23.3% |  |  |  |  |
| Oct                                            |           | 107.31  | 131.71  |          | 22.7% |  |  |  |  |
| Nov