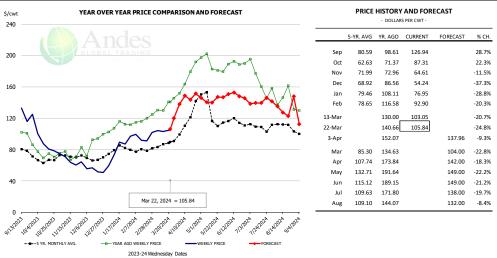

#### Brisket Bones, Full, 30#, USDA, FRZ

| PRICE HISTORY AND FORECAST - DOLLARS PER CWT - |           |         |         |          |       |  |  |  |  |
|------------------------------------------------|-----------|---------|---------|----------|-------|--|--|--|--|
|                                                | 5-YR. AVG | YR. AGO | CURRENT | FORECAST | % CH. |  |  |  |  |
| Sep                                            |           | 101.11  | 124.70  |          | 23.3% |  |  |  |  |
| Oct                                            |           | 107.31  | 131.71  |          | 22.7% |  |  |  |  |
| Nov                                            |           | 99.38   | 128.79  |          | 29.6% |  |  |  |  |
| Dec                                            |           | 92.90   | 129.16  |          | 39.0% |  |  |  |  |
| Jan                                            |           | 89.54   | 127.47  |          | 42.4% |  |  |  |  |
| Feb                                            |           | 92.77   | 127.44  |          | 37.4% |  |  |  |  |
| 13-Mar                                         |           | 99.16   | 121.39  |          | 22.4% |  |  |  |  |
| 22-Mar                                         |           | 97.28   | 119.76  |          | 23.1% |  |  |  |  |
| 3-Apr                                          |           | 109.05  |         | 112.88   | 3.5%  |  |  |  |  |
| Mar                                            |           | 97.35   |         | 118.00   | 21.2% |  |  |  |  |
| Apr                                            | 101.51    | 102.65  |         | 118.00   | 15.0% |  |  |  |  |
| May                                            | 104.62    | 106.53  |         | 122.00   | 14.5% |  |  |  |  |
| Jun                                            | 107.49    | 116.77  |         | 125.00   | 7.1%  |  |  |  |  |
| Jul                                            | 104.52    | 116.87  |         | 126.00   | 7.8%  |  |  |  |  |
| Aug                                            | 109.40    | 115.17  |         | 126.00   | 9.4%  |  |  |  |  |