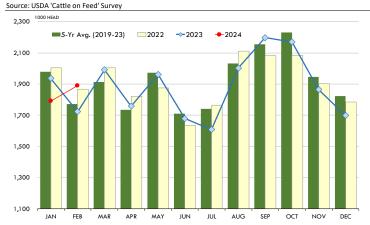

8.29  |         | 98.00    | -45.0% |
| Jun    | 160.92    | 144.50  |         | 99.00    | -31.5% |
| Jul    | 163.46    | 133.38  |         | 104.00   | -22.0% |
| Aug    | 163.86    | 129.40  |         | 105.00   | -18.9% |





### TURKEY THIGH, FRESH, USDA



#### DRUMSTICKS, TOM, FROZEN, USDA





# **Special Monthly Update - Cattle on Feed**



#### **U.S. ALL CATTLE ON FEED: 1,000+ CAPACITY FEEDLOTS** Source: USDA/NASS. Analyst Estimates from Urner Barry Number, Thousand Head Current Year as % of Year Prior Difference 2022 2023 2024 **Estimates** Actual Placed on Feed During Feb 1.868 1.723 1.890 109.7 106.3 3.4 Fed Cattle Marketed in Feb 1,825 1.734 1.793 103.4 103.9 -0.5 On Feed March 1 12,243 11,685 11,838 100.8



#### **PLACEMENTS OF CATTLE ON FEED, +1000 CAPACITY FEEDLOTS**



## **CATTLE MARKETINGS**, +1000 CAPACITY FEEDLOTS



### INVENTORY OF CATTLE THAT HAVE BEEN ON FEED FOR 120 DAYS OR MORE



# FEEDLOT TURN-OVER RATE (MARKETINGS VS. INVENTORY)









# CONTRIBUTION TO YEAR/YEAR CHANGE IN MEXICO BEEF PRODUCTION

METRIC TON. January 2024 VS. January 2023







# **Mexico Pork Prices**



| W/E: