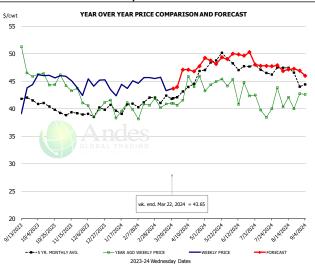

# Pork Market Trends:

- Hog slaughter climbed over 2.5 million head but the increase is likely to be short lived. Slaughter will be lower in next week (Good Friday). Seasonally slaughter is expected to be under 2.5 million head into May and then under 2.4 million in June and early July.
- Market participants will be paying close attention to the results of the USDA quarterly hog inventory survey. The survey will provide an update on the expected supply of hogs this summer as well as the size of the breeding herd this spring and potential production for next fall and winter.
- The increase in slaughter resulted in modest downward pressure on fresh pork items but expectations are for loins, ribs, butts and trim to move higher in Q2.
- Belly prices have been trading sideways in the near term. More upside price risk seen for May/Jun. Ham prices trending lower now that Easter demand is behind us.

# **Weekly Pork Production Statistics**

Source: USDA

| Source. OSDA          |                        | Slaughter |           | Dressed Wt |           | Production    |           |
|-----------------------|------------------------|-----------|-----------|------------|-----------|---------------|-----------|
|                       |                        | (1000 hd) | % CH.     | LBS        | % CH.     | (Million lbs) | % CH.     |
| Va. a. 4 a.a.         | 25 May 22              | 2.472     |           | 217.0      |           | F2C F         |           |
| Year Ago<br>This Week | 25-Mar-23<br>23-Mar-24 | 2,473     | 2.40/     | 217.0      | -0.5%     | 536.5         | 1.7%      |
| mis week              | 23-IVId1-24            | 2,532     | 2.4%      | 216.0      | -0.5%     | 545.8         | 1.7%      |
| Last Week             | 16-Mar-24              | 2,466     |           | 216.0      |           | 534.7         |           |
| This Week             | 23-Mar-24              | 2,532     | 2.7%      | 216.0      | 0.0%      | 545.8         | 2.1%      |
| YTD Last Year         | 25-Mar-23              | 29,984    |           | 217.3      |           | 6,505         |           |
| YTD This Year         | 23-Mar-24              | 30,287    | 1.0%      | 216.8      | -0.3%     | 6,556         | 0.8%      |
| Quarterly Hist        | ory + Forecasts        | •         |           |            |           |               |           |
|                       |                        |           |           |            |           |               |           |
| Q1 2023               |                        | 32,569    |           | 217.1      |           | 7,071         |           |
| Q2 2023               |                        | 30,780    |           | 214.2      |           | 6,592         |           |
| Q3 2023               |                        | 31,225    |           | 207.8      |           | 6,488         |           |
| Q4 2023               |                        | 33,395    |           | 214.1      |           | 7,149         |           |
| Annual                |                        | 127,969   | Y/Y % CH. | 213.3      | Y/Y % CH. | 27,300        | Y/Y % CH. |
| Q1 2024               |                        | 32,471    | -0.3%     | 216.6      | -0.2%     | 7,033         | -0.5%     |
| Q2 2024               |                        | 30,872    | 0.3%      | 214.8      | 0.3%      | 6,631         | 0.6%      |
| Q3 2024               |                        | 31,879    | 2.1%      | 209.5      | 0.8%      | 6,679         | 2.9%      |
| Q4 2024               |                        | 33,823    | 1.3%      | 215.0      | 0.4%      | 7,272         | 1.7%      |
| Annual                |                        | 129,046   | 0.8%      | 214.0      | 0.3%      | 27,615        | 1.2%      |
| 04 2025               |                        | 24.004    | 2.40/     | 240.5      | 0.00/     | 6.040         | 4.20/     |
| Q1 2025               |                        | 31,804    | -2.1%     | 218.5      | 0.9%      | 6,949         | -1.2%     |
| Q2 2025               |                        | 31,027    | 0.5%      | 216.0      | 0.6%      | 6,702         | 1.1%      |
| Q3 2025               |                        | 32,103    | 0.7%      | 210.0      | 0.2%      | 6,742         | 0.9%      |
| Q4 2025               |                        | 34,060    | 0.7%      | 215.0      | 0.0%      | 7,323         | 0.7%      |
| Annual                |                        | 128,993   | 0.0%      | 214.9      | 0.4%      | 27,715        | 0.4%      |