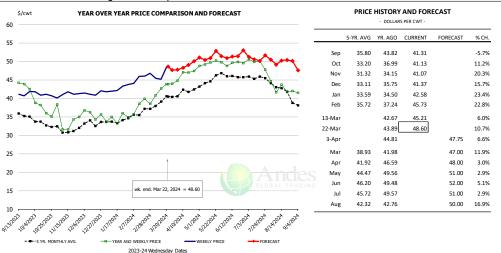

# Butt, 1/4 Trim Butt VAC, FOB Plant, USDA

|        | 5-YR. AVG | YR. AGO | CURRENT | FORECAST | % CH. |
|--------|-----------|---------|---------|----------|-------|
| Sep    | 104.68    | 116.50  | 135.45  |          | 16.3% |
| Oct    | 100.45    | 107.03  | 120.24  |          | 12.3% |
| Nov    | 96.23     | 105.58  | 116.47  |          | 10.3% |
| Dec    | 99.76     | 118.67  | 120.49  |          | 1.5%  |
| Jan    | 91.95     | 105.10  | 110.30  |          | 5.0%  |
| Feb    | 90.66     | 104.71  | 114.62  |          | 9.5%  |
| 13-Mar |           | 118.19  | 122.00  |          | 3.2%  |
| 22-Mar |           | 114.55  | 126.97  |          | 10.8% |
| 3-Apr  |           | 112.01  |         | 128.49   | 14.7% |
| Mar    | 109.91    | 115.46  |         | 126.00   | 9.1%  |
| Apr    | 107.52    | 115.77  |         | 135.00   | 16.6% |
| May    | 137.35    | 139.72  |         | 151.00   | 8.1%  |
| Jun    | 142.69    | 164.58  |         | 156.00   | -5.2% |
| Jul    | 124.64    | 135.09  |         | 146.00   | 8.1%  |
| Aug    | 110.61    | 115.82  |         | 139.00   | 20.0% |