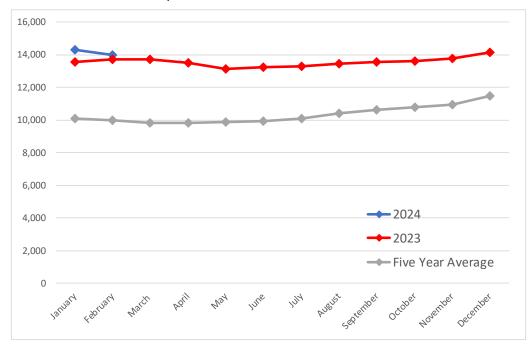

#### Brisket Bones, Full, 30#, USDA, FRZ

| PRICE HISTORY AND FORECAST - DOLLARS PER CWT - |           |         |         |          |       |  |  |  |  |
|------------------------------------------------|-----------|---------|---------|----------|-------|--|--|--|--|
|                                                | 5-YR. AVG | YR. AGO | CURRENT | FORECAST | % CH. |  |  |  |  |
| Sep                                            |           | 101.11  | 124.70  |          | 23.3% |  |  |  |  |
| Oct                                            |           | 107.31  | 131.71  |          | 22.7% |  |  |  |  |
| Nov                                            |           | 99.38   | 128.79  |          | 29.6% |  |  |  |  |
| Dec                                            |           | 92.90   | 129.16  |          | 39.0% |  |  |  |  |
| Jan                                            |           | 89.54   | 127.47  |          | 42.4% |  |  |  |  |
| Feb                                            |           | 92.77   | 127.44  |          | 37.4% |  |  |  |  |
| 13-Mar                                         |           | 99.16   | 121.39  |          | 22.4% |  |  |  |  |
| 22-Mar                                         |           | 97.28   | 119.76  |          | 23.1% |  |  |  |  |
| 3-Apr                                          |           | 109.05  |         | 112.88   | 3.5%  |  |  |  |  |
| Mar                                            |           | 97.35   |         | 118.00   | 21.2% |  |  |  |  |
| Apr                                            | 101.51    | 102.65  |         | 118.00   | 15.0% |  |  |  |  |
| May                                            | 104.62    | 106.53  |         | 122.00   | 14.5% |  |  |  |  |
| Jun                                            | 107.49    | 116.77  |         | 125.00   | 7.1%  |  |  |  |  |
| Jul                                            | 104.52    | 116.87  |         | 126.00   | 7.8%  |  |  |  |  |
| Aug                                            | 109.40    | 115.17  |         | 126.00   | 9.4%  |  |  |  |  |