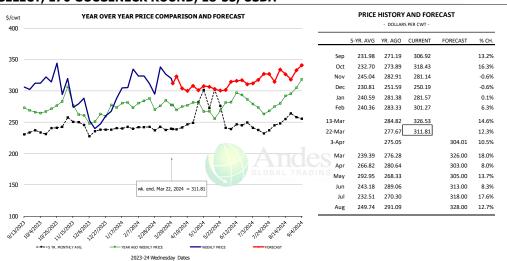

095         | -4.2%    |
| Q4 2025        |                 | 7,195     | -4.5%     | 853.0      | 0.9%      | 6,137         | -3.6%    |
| Annual         |                 | 29,311    | -5.6%     | 839.0      | 0.8%      | 24,589        | -4.8%    |
|                |                 |           |           |            |           |               |          |

#### WEEKLY STEER AND HEIFER SLAUGHTER. '000 HEAD



## Weekly Average FI Cattle Carcass Weights (Includes Fed & Non Fed Cattle)





# **Beef Primal Values**





Primal Round Cutout Value, USDA, Daily, \$/cwt

Primal Chuck Cutout Value, USDA, Daily, \$/cwt





## USDA, 50CL BEEF TRIM, FRESH, NATIONAL, WT. AVG.





# SELECT, 114A, 3, SHOULDER CLOD, TRIMMED, 1/4" MAX, WT. AVG., USDA



# SELECT, 170 GOOSENECK ROUND, 18-33, USDA







# CHOICE, 168, 3, TOP INSIDE ROUND, 1/4" MAX, WT. AVG., USDA



#### CHOICE, 184, 3, USDA, TOP BUTT, BONELESS, WT. AVG.



|        | 5-YR. AVG | YR. AGO | CURRENT | FORECAST | % CH. |
|--------|-----------|---------|---------|----------|-------|
| Sep    | 337.73    | 357.44  | 421.73  |          | 18.0% |
| Oct    | 308.41    | 340.69  | 390.61  |          | 14.7% |
| Nov    | 319.10    | 349.19  | 385.72  |          | 10.5% |
| Dec    | 314.69    | 354.37  | 390.32  |          | 10.1% |
| Jan    | 339.95    | 375.95  | 396.35  |          | 5.4%  |
| Feb    | 348.14    | 393.65  | 397.46  |          | 1.0%  |
| 13-Mar |           | 416.88  | 435.62  |          | 4.5%  |
| 22-Mar |           | 407.39  | 450.27  |          | 10.5% |
| 3-Apr  |           | 411.02  |         | 494.49