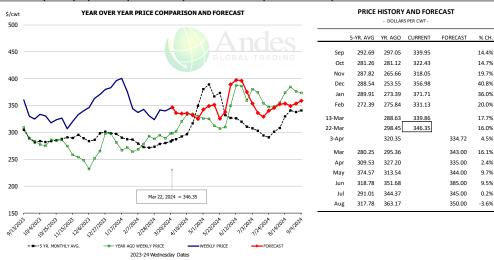

#### Brisket Bones, Full, 30#, USDA, FRZ

| PRICE HISTORY AND FORECAST - DOLLARS PER CWT - |           |         |         |          |       |  |  |  |  |
|------------------------------------------------|-----------|---------|---------|----------|-------|--|--|--|--|
|                                                | 5-YR. AVG | YR. AGO | CURRENT | FORECAST | % CH. |  |  |  |  |
| Sep                                            |           | 101.11  | 124.70  |          | 23.3% |  |  |  |  |
| Oct                                            |           | 107.31  | 131.71  |          | 22.7% |  |  |  |  |
| Nov                                            |           | 99.38   | 128.79  |          | 29.6% |  |  |  |  |
| Dec                                            |           | 92.90   | 129.16  |          | 39.0% |  |  |  |  |
| Jan                                            |           | 89.54   | 127.47  |          | 42.4% |  |  |  |  |
| Feb                                            |           | 92.77   | 127.44  |          | 37.4% |  |  |  |  |
| 13-Mar                                         |           | 99.16   | 121.39  |          | 22.4% |  |  |  |  |
| 22-Mar                                         |           | 97.28   | 119.76  |          | 23.1% |  |  |  |  |
| 3-Apr                                          |           | 109.05  |         | 112.88   | 3.5%  |  |  |  |  |
| Mar                                            |           | 97.35   |         | 118.00   | 21.2% |  |  |  |  |
| Apr                                            | 101.51    | 102.65  |         | 118.00   | 15.0% |  |  |  |  |
| May                                            | 104.62    | 106.53  |         | 122.00   | 14.5% |  |  |  |  |
| Jun                                            | 107.49    | 116.77  |         | 125.00   | 7.1%  |  |  |  |  |
| Jul                                            | 104.52    | 116.87  |         | 126.00   | 7.8%  |  |  |  |  |
| Aug                                            | 109.40    | 115.17  |         | 126.00   | 9.4%  |  |  |  |  |