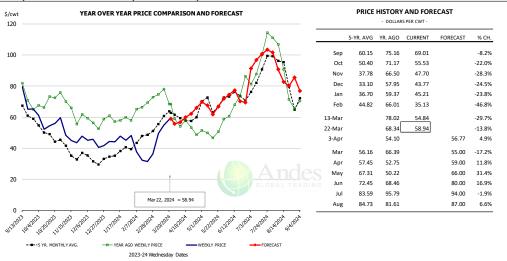

| 0.9%      |
| Q4 2025               |                        | 34,060    | 0.7%      | 215.0      | 0.0%      | 7,323         | 0.7%      |
| Annual                |                        | 128,993   | 0.0%      | 214.9      | 0.4%      | 27,715        | 0.4%      |

## **WEEKLY HOG SLAUGHTER. '000 HEAD**



## Barrow/Gilt Dressed Carcass Weights, 5-day Moving Avg. - Packer Hogs







### Ham, 23-27# Trmd Selected Ham, FOB Plant, USDA



#### Ham, Inner Shank, FOB Plant, USDA



#### Ham, Outer Shank, FOB Plant, USDA







### Loin, 1/4 Trimmed Loin VAC, FOB Plant, USDA



### Picnic, Picnic Cushion Meat Combo, FOB Plant, USDA



# Belly, Derind Belly 9-13#, FOB Plant, USDA







#### Trim, Picnic Meat Combo Cushion Out, FOB Plant, USDA



### Trim, 42% Trim Combo, FOB Plant, USDA



### Sparerib, Trmd Sparerib - MED, FOB Plant, USDA







#### Jowl, Skinned Combo, FOB Plant, USDA



### Loin, Boneless Sirloin, FOB Plant, USDA



#### Trim, 72% Trim Combo, FOB Plant, USDA







# Loin, Bnls CC Strap-on, FOB Plant, USDA



#### Brisket Bones, Full, 30#, USDA, FRZ



| PRICE HISTORY AND FORECAST - DOLLARS PER CWT - |           |         |         |          |       |  |  |  |  |
|------------------------------------------------|-----------|---------|---------|----------|-------|--|--|--|--|
|                                                | 5-YR. AVG | YR. AGO | CURRENT | FORECAST | % CH. |  |  |  |  |
| Sep                                            |           | 101.11  | 124.70  |          | 23.3% |  |  |  |  |
| Oct                                            |