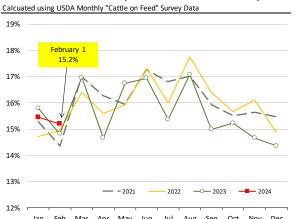

86    | 129.40  |         | 105.00   | -18.9% |





### TURKEY THIGH, FRESH, USDA



#### DRUMSTICKS, TOM, FROZEN, USDA





# **Special Monthly Update - Cattle on Feed**



#### **U.S. ALL CATTLE ON FEED: 1,000+ CAPACITY FEEDLOTS** Source: USDA/NASS. Analyst Estimates from Urner Barry Number, Thousand Head Current Year as % of Year Prior Difference 2022 2023 2024 **Estimates** Actual Placed on Feed During Feb 1.868 1.723 1.890 109.7 106.3 3.4 Fed Cattle Marketed in Feb 1,825 1.734 1.793 103.4 103.9 -0.5 On Feed March 1 12,243 11,685 11,838 100.8



#### **PLACEMENTS OF CATTLE ON FEED, +1000 CAPACITY FEEDLOTS**



## **CATTLE MARKETINGS**, +1000 CAPACITY FEEDLOTS



### INVENTORY OF CATTLE THAT HAVE BEEN ON FEED FOR 120 DAYS OR MORE



# FEEDLOT TURN-OVER RATE (MARKETINGS VS. INVENTORY)









# CONTRIBUTION TO YEAR/YEAR CHANGE IN MEXICO BEEF PRODUCTION

METRIC TON. January 2024 VS. January 2023







# **Mexico Pork Prices**



| W/E: