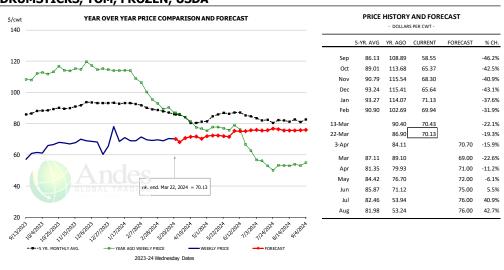

#### **Turkey Market Trends**

- Producers breathing a sign of relief as HPAI outbreaks have been limited so far. But it is still too early to declare victory as risk of outbreaks will be high until early May.
- Even with no significant HPAI outbreaks, turkey production this spring is expected to be down by more than 5% y/y. That's because poor margins have caused producers to sharply reduce placements. In the last three months turkey poult placements are down by 4.2 million head (-6.8%). This reduction will significantly reduce availability in Q2.
- In the near term product markets are largely steady, with breast meat supply readily available. High prices at retail and foodservice has negatively impacted sales. Frozen breast meat continues to sell at a significant discount and that discount has widened recently.
- Thigh meat prices are firm and could see more upside price risk in Q2 on lower supply/HPAI export disruptions.