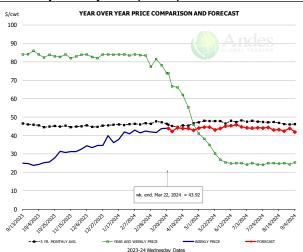

|                |              |           |            |           |                |           |
| Q1 2025         |                | 51,135       | 0.4%      | 26.11      | 0.4%      | 1,335          | 0.8%      |
| Q2 2025         |                | 52,933       | 1.0%      | 25.38      | 0.3%      | 1,343          | 1.3%      |
| Q3 2025         |                | 55,491       | 1.5%      | 24.93      | 0.5%      | 1,383          | 2.0%      |
| Q4 2025         |                | 56,998       | 1.9%      | 24.68      | 0.5%      | 1,407          | 2.4%      |
| Annual          |                | 216,555      | 1.2%      | 25.27      | 0.4%      | 5,468          | 1.6%      |





# **BONELESS-SKINLESS TURKEY BREAST, TOM, FRESH, USDA**



#### Mech. Sep. Turkey-Fresh, USDA, WT.AVG.



|        | 5-YR. AVG | YR. AGO | CURRENT | FORECAST | % CH.  |
|--------|-----------|---------|---------|----------|--------|
| Sep    | 46.28     | 84.46   | 24.75   |          | -70.7% |
| Oct    | 45.05     | 83.29   | 25.78   |          | -69.0% |
| Nov    | 44.93     | 83.08   | 31.48   |          | -62.1% |
| Dec    | 45.04     | 83.15   | 34.29   |          | -58.8% |
| Jan    | 45.73     | 83.92   | 39.42   |          | -53.0% |
| Feb    | 46.28     | 83.61   | 42.19   |          | -49.5% |
| 13-Mar |           | 78.10   | 43.76   |          | -44.0% |
| 22-Mar |           | 73.75   | 43.92   |          | -40.4% |
| 3-Apr  |           | 66.10   |         | 44.23    | -33.1% |
| Mar    | 46.58     | 75.46   |         | 42.00    | -44.3% |
| Apr    | 45.50     | 57.30   |         |