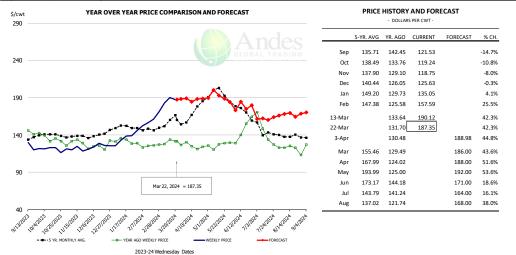

#### Brisket Bones, Full, 30#, USDA, FRZ

| PRICE HISTORY AND FORECAST - DOLLARS PER CWT - |           |         |         |          |       |  |  |  |  |
|------------------------------------------------|-----------|---------|---------|----------|-------|--|--|--|--|
|                                                | 5-YR. AVG | YR. AGO | CURRENT | FORECAST | % CH. |  |  |  |  |
| Sep                                            |           | 101.11  | 124.70  |          | 23.3% |  |  |  |  |
| Oct                                            |           | 107.31  | 131.71  |          | 22.7% |  |  |  |  |
| Nov                                            |           | 99.38   | 128.79  |          | 29.6% |  |  |  |  |
| Dec                                            |           | 92.90   | 129.16  |          | 39.0% |  |  |  |  |
| Jan                                            |           | 89.54   | 127.47  |          | 42.4% |  |  |  |  |
| Feb                                            |           | 92.77   | 127.44  |          | 37.4% |  |  |  |  |
| 13-Mar                                         |           | 99.16   | 121.39  |          | 22.4% |  |  |  |  |
| 22-Mar                                         |           | 97.28   | 119.76  |          | 23.1% |  |  |  |  |
| 3-Apr                                          |           | 109.05  |         | 112.88   | 3.5%  |  |  |  |  |
| Mar                                            |           | 97.35   |         | 118.00   | 21.2% |  |  |  |  |
| Apr                                            | 101.51    | 102.65  |         | 118.00   | 15.0% |  |  |  |  |
| May                                            | 104.62    | 106.53  |         | 122.00   | 14.5% |  |  |  |  |
| Jun                                            | 107.49    | 116.77  |         | 125.00   | 7.1%  |  |  |  |  |
| Jul                                            | 104.52    | 116.87  |         | 126.00   | 7.8%  |  |  |  |  |
| Aug                                            | 109.40    | 115.17  |         | 126.00   | 9.4%  |  |  |  |  |