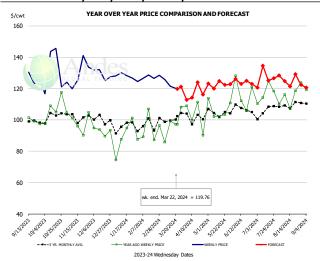

LAUGHTER. '000 HEAD**



## Barrow/Gilt Dressed Carcass Weights, 5-day Moving Avg. - Packer Hogs







### Ham, 23-27# Trmd Selected Ham, FOB Plant, USDA



#### Ham, Inner Shank, FOB Plant, USDA



#### Ham, Outer Shank, FOB Plant, USDA







### Loin, 1/4 Trimmed Loin VAC, FOB Plant, USDA



### Picnic, Picnic Cushion Meat Combo, FOB Plant, USDA



# Belly, Derind Belly 9-13#, FOB Plant, USDA







#### Trim, Picnic Meat Combo Cushion Out, FOB Plant, USDA



### Trim, 42% Trim Combo, FOB Plant, USDA



### Sparerib, Trmd Sparerib - MED, FOB Plant, USDA







#### Jowl, Skinned Combo, FOB Plant, USDA



### Loin, Boneless Sirloin, FOB Plant, USDA



#### Trim, 72% Trim Combo, FOB Plant, USDA







# Loin, Bnls CC Strap-on, FOB Plant, USDA



#### Brisket Bones, Full, 30#, USDA, FRZ



| PRICE HISTORY AND FORECAST - DOLLARS PER CWT - |           |         |         |          |       |  |  |  |  |
|------------------------------------------------|-----------|---------|---------|----------|-------|--|--|--|--|
|                                                | 5-YR. AVG | YR. AGO | CURRENT | FORECAST | % CH. |  |  |  |  |
| Sep                                            |           | 101.11  | 124.70  |          | 23.3% |  |  |  |  |
| Oct                                            |           | 107.31  | 131.71  |          | 22.7% |  |  |  |  |
| Nov                                            |           | 99.38   | 128.79  |          | 29.6% |  |  |  |  |
| Dec                                            |           | 92.90   | 129.16  |          | 39.0% |  |  |  |  |