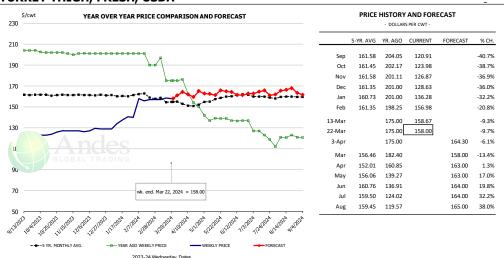

#### Brisket Bones, Full, 30#, USDA, FRZ

| PRICE HISTORY AND FORECAST - DOLLARS PER CWT - |           |         |         |          |       |  |  |  |  |
|------------------------------------------------|-----------|---------|---------|----------|-------|--|--|--|--|
|                                                | 5-YR. AVG | YR. AGO | CURRENT | FORECAST | % CH. |  |  |  |  |
| Sep                                            |           | 101.11  | 124.70  |          | 23.3% |  |  |  |  |
| Oct                                            |           | 107.31  | 131.71  |          | 22.7% |  |  |  |  |
| Nov                                            |           | 99.38   | 128.79  |          | 29.6% |  |  |  |  |
| Dec                                            |           | 92.90   | 129.16  |          | 39.0% |  |  |  |  |
| Jan                                            |           | 89.54   | 127.47  |          | 42.4% |  |  |  |  |
| Feb                                            |           | 92.77   | 127.44  |          | 37.4% |  |  |  |  |
| 13-Mar                                         |           | 99.16   | 121.39  |          | 22.4% |  |  |  |  |
| 22-Mar                                         |           | 97.28   | 119.76  |          | 23.1% |  |  |  |  |
| 3-Apr                                          |           | 109.05  |         | 112.88   | 3.5%  |  |  |  |  |
| Mar                                            |           | 97.35   |         | 118.00   | 21.2% |  |  |  |  |
| Apr                                            | 101.51    | 102.65  |         | 118.00   | 15.0% |  |  |  |  |
| May                                            | 104.62    | 106.53  |         | 122.00   | 14.5% |  |  |  |  |
| Jun                                            | 107.49    | 116.77  |         | 125.00   | 7.1%  |  |  |  |  |
| Jul                                            | 104.52    | 116.87  |         | 126.00   | 7.8%  |  |  |  |  |
| Aug                                            | 109.40    | 115.17  |         | 126.00   | 9.4%  |  |  |  |  |