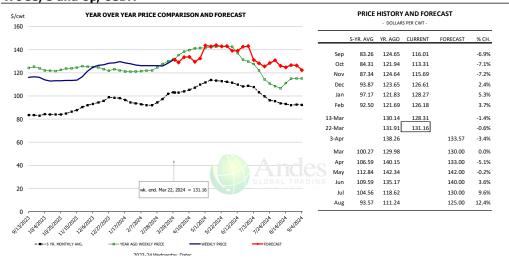

#### Brisket Bones, Full, 30#, USDA, FRZ

| PRICE HISTORY AND FORECAST - DOLLARS PER CWT - |           |         |         |          |       |  |  |  |  |
|------------------------------------------------|-----------|---------|---------|----------|-------|--|--|--|--|
|                                                | 5-YR. AVG | YR. AGO | CURRENT | FORECAST | % CH. |  |  |  |  |
| Sep                                            |           | 101.11  | 124.70  |          | 23.3% |  |  |  |  |
| Oct                                            |           | 107.31  | 131.71  |          | 22.7% |  |  |  |  |
| Nov                                            |           | 99.38   | 128.79  |          | 29.6% |  |  |  |  |
| Dec                                            |           | 92.90   | 129.16  |          | 39.0% |  |  |  |  |
| Jan                                            |           | 89.54   | 127.47  |          | 42.4% |  |  |  |  |
| Feb                                            |           | 92.77   | 127.44  |          | 37.4% |  |  |  |  |
| 13-Mar                                         |           | 99.16   | 121.39  |          | 22.4% |  |  |  |  |
| 22-Mar                                         |           | 97.28   | 119.76  |          | 23.1% |  |  |  |  |
| 3-Apr                                          |           | 109.05  |         | 112.88   | 3.5%  |  |  |  |  |
| Mar                                            |           | 97.35   |         | 118.00   | 21.2% |  |  |  |  |
| Apr                                            | 101.51    | 102.65  |         | 118.00   | 15.0% |  |  |  |  |
| May                                            | 104.62    | 106.53  |         | 122.00   | 14.5% |  |  |  |  |
| Jun                                            | 107.49    | 116.77  |         | 125.00   | 7.1%  |  |  |  |  |
| Jul                                            | 104.52    | 116.87  |         | 126.00   | 7.8%  |  |  |  |  |
| Aug                                            | 109.40    | 115.17  |         | 126.00   | 9.4%  |  |  |  |  |