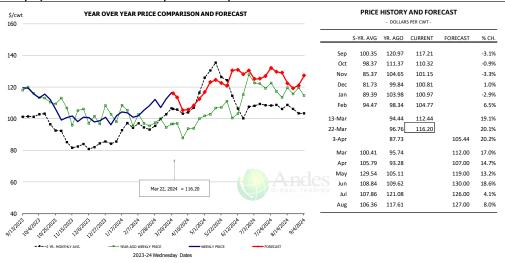

# Butt, 1/4 Trim Butt VAC, FOB Plant, USDA

|        | 5-YR. AVG | YR. AGO | CURRENT | FORECAST | % CH. |
|--------|-----------|---------|---------|----------|-------|
| Sep    | 104.68    | 116.50  | 135.45  |          | 16.3% |
| Oct    | 100.45    | 107.03  | 120.24  |          | 12.3% |
| Nov    | 96.23     | 105.58  | 116.47  |          | 10.3% |
| Dec    | 99.76     | 118.67  | 120.49  |          | 1.5%  |
| Jan    | 91.95     | 105.10  | 110.30  |          | 5.0%  |
| Feb    | 90.66     | 104.71  | 114.62  |          | 9.5%  |
| 13-Mar |           | 118.19  | 122.00  |          | 3.2%  |
| 22-Mar |           | 114.55  | 126.97  |          | 10.8% |
| 3-Apr  |           | 112.01  |         | 128.49   | 14.7% |
| Mar    | 109.91    | 115.46  |         | 126.00   | 9.1%  |
| Apr    | 107.52    | 115.77  |         | 135.00   | 16.6% |
| May    | 137.35    | 139.72  |         | 151.00   | 8.1%  |
| Jun    | 142.69    | 164.58  |         | 156.00   | -5.2% |
| Jul    | 124.64    | 135.09  |         | 146.00   | 8.1%  |
| Aug    | 110.61    | 115.82  |         | 139.00   | 20.0% |