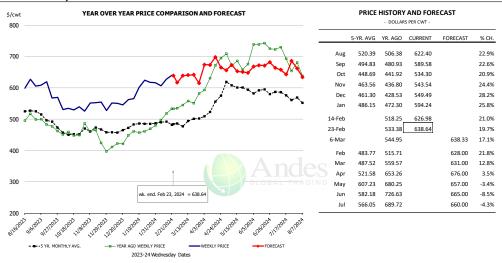

|                |               |            |           |               |                |

#### WEEKLY STEER AND HEIFER SLAUGHTER. '000 HEAD



#### Weekly Average FI Cattle Carcass Weights (Includes Fed & Non Fed Cattle)





#### **Beef Primal Values**





Primal Round Cutout Value, USDA, Daily, \$/cwt

Primal Chuck Cutout Value, USDA, Daily, \$/cwt





#### USDA, 50CL BEEF TRIM, FRESH, NATIONAL, WT. AVG.





#### SELECT, 114A, 3, SHOULDER CLOD, TRIMMED, 1/4" MAX, WT. AVG., USDA



#### SELECT, 170 GOOSENECK ROUND, 18-33, USDA







#### CHOICE, 168, 3, TOP INSIDE ROUND, 1/4" MAX, WT. AVG., USDA



#### CHOICE, 184, 3, USDA, TOP BUTT, BONELESS, WT. AVG.



#### CHOICE, 120, 1, USDA, BRISKET, DECKLE-OFF, BONELESS, WT. AVG.







#### **Inside Skirt, USDA**



#### CHOICE, 167A, 4, USDA, KNUCKLE, PEELED, WT. AVG.



#### CHOICE, 171B, 3, OUTSIDE ROUND, FLAT, WT. AVG., USDA





#### CHOICE, 185A, 4, USDA, BOTTOM SIRLOIN, FLAP, WT. AVG.





#### **Outside Skirt, USDA**



#### **Outside Skirt, Peeled, USDA**



2023-24 Wednesday Dates





## **Broiler Market - Supply Situation & Outlook**

# **Weekly Broiler Production Statistics**

Source: USDA

| Source: USDA       |                | Slaughter             |                     | Dressed Wt          |                     | Production RTC |                     |
|--------------------|----------------|-----------------------|---------------------|---------------------|---------------------|----------------|---------------------|
|                    |                | (million hd)          | %