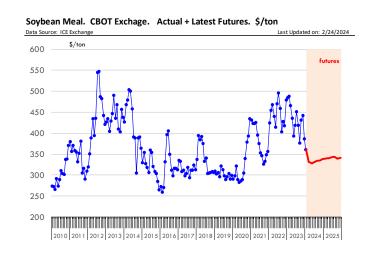

--|---|-------------------|-----------|-----------------------|--|
|                      | 23-Feb-24       | 16-Feb-24     |   |                   | 22-Feb-23 |                       |  |
| Soybean Me           | eal Futures     |               |   |                   |           |                       |  |
| Mar '23              | 331.50          | 345.60        | ţ | -14.10            | 492.60    | -161.10               |  |
| May '23              | 328.00          | 338.90        | ļ | -10.90            | 477.50    | <b>↓</b> -149.50      |  |
| July '23             | 331.50          | 341.60        | ļ | -10.10            | 469.00    | -137.50               |  |
| July '23             | 333.40          | 342.40        | ļ | -9.00             | 456.50    | <b>↓</b> -123.10      |  |



| Futures<br>Contracts | Current<br>Week | Prior<br>Week |   | From Last<br>Week | Last Year | Ch. From<br>Last Year |      |
|----------------------|-----------------|---------------|---|-------------------|-----------|-----------------------|------|
|                      | 23-Feb-24       | 16-Feb-24     |   |                   | 22-Feb-23 |                       |      |
| Crude Oil Fu         | ıtures (WTI)    |               |   |                   |           |                       |      |
| Apr '24              | 76.49           | 78.46         | Ţ | -1.97             | 73.95     | †                     | 2.54 |
| May '24              | 76.08           | 77.98         | Ţ | -1.90             | 74.19     | †                     | 1.89 |
| Jun '24              | 75.62           |