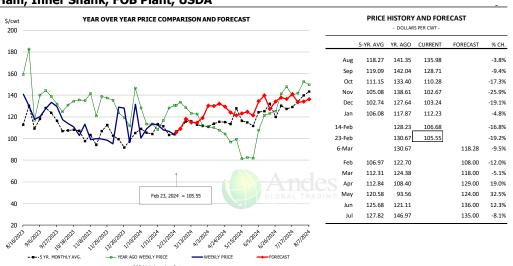

0/     |
| Q1 2025        |                 | 32,219    | -2.1%     | 218.5      | 0.7%      | 7,040         | -1.4%     |
| Q2 2025        |                 | 31,027    | 0.5%      | 216.0      | 0.6%      | 6,702         | 1.1%      |
| Q3 2025        |                 | 32,103    | 0.7%      | 210.0      | 0.5%      | 6,742         | 1.2%      |
| Q4 2025        |                 | 34,060    | 0.7%      | 215.0      | 0.2%      | 7,323         | 0.9%      |
| Annual         |                 | 129,408   | 0.0%      | 214.9      | 0.5%      | 27,806        | 0.4%      |

#### **WEEKLY HOG SLAUGHTER. '000 HEAD**



#### Barrow/Gilt Dressed Carcass Weights, 5-day Moving Avg. - Packer Hogs







#### Ham, 23-27# Trmd Selected Ham, FOB Plant, USDA



#### Ham, Inner Shank, FOB Plant, USDA



#### Ham, Outer Shank, FOB Plant, USDA







#### Loin, 1/4 Trimmed Loin VAC, FOB Plant, USDA



#### Picnic, Picnic Cushion Meat Combo, FOB Plant, USDA



#### Belly, Derind Belly 9-13#, FOB Plant, USDA







#### Trim, Picnic Meat Combo Cushion Out, FOB Plant, USDA



#### Trim, 42% Trim Combo, FOB Plant, USDA



#### Sparerib, Trmd Sparerib - MED, FOB Plant, USDA







#### Jowl, Skinned Combo, FOB Plant, USDA



#### Loin, Boneless Sirloin, FOB Plant, USDA



#### Trim, 72% Trim Combo, FOB Plant, USDA







#### Loin, Bnls CC Strap-on, FOB Plant, USDA



#### Brisket Bones, Full, 30#, USDA, FRZ



|        | 5 MB 4140 |         | CURRENT |          | 0/ 0// |
|--------|-----------|---------|---------|----------|--------|
|        | 5-YR. AVG | YR. AGO | CURRENT | FORECAST | % CH