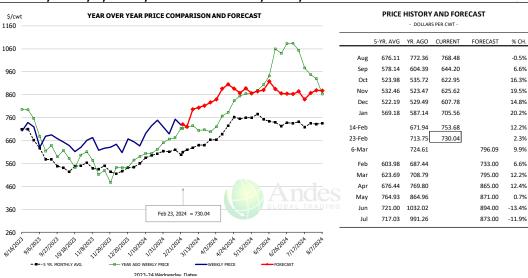

erage FI Cattle Carcass Weights (Includes Fed & Non Fed Cattle)





#### **Beef Primal Values**





Primal Round Cutout Value, USDA, Daily, \$/cwt

Primal Chuck Cutout Value, USDA, Daily, \$/cwt





#### USDA, 50CL BEEF TRIM, FRESH, NATIONAL, WT. AVG.





#### SELECT, 114A, 3, SHOULDER CLOD, TRIMMED, 1/4" MAX, WT. AVG., USDA



#### SELECT, 170 GOOSENECK ROUND, 18-33, USDA







#### CHOICE, 168, 3, TOP INSIDE ROUND, 1/4" MAX, WT. AVG., USDA



#### CHOICE, 184, 3, USDA, TOP BUTT, BONELESS, WT. AVG.



#### CHOICE, 120, 1, USDA, BRISKET, DECKLE-OFF, BONELESS, WT. AVG.







#### **Inside Skirt, USDA**



#### CHOICE, 167A, 4, USDA, KNUCKLE, PEELED, WT. AVG.



#### CHOICE, 171B, 3, OUTSIDE ROUND, FLAT, WT. AVG., USDA





#### CHOICE, 185A, 4, USDA, BOTTOM SIRLOIN, FLAP, WT. AVG.





#### **Outside Skirt, USDA**



#### **Outside Skirt, Peeled, USDA**



2023-24 Wednesday Dates





## **Broiler Market - Supply Situation & Outlook**

# **Weekly Broiler Production Statistics**

Source: USDA

| Source: USDA       |                | Slaughter             |                     | Dressed Wt          |                     | Production RTC |                     |
|--------------------|----------------|-----------------------|---------------------|---------------------|---------------------|----------------|---------------------|
|                    |                | (million hd)          | % CH.               | LBS                 | % CH.               | (Million lbs)  | % CH.               |
|                    |                |                       |