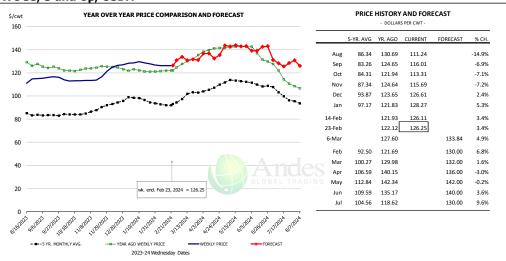

|                                                |           |         |         |          |        |





#### NE BONELESS BREAST BROILER WHITE TRIM MEAT, UNDER 15%, FRESH



#### N.E. Broiler Drumsticks, USDA



#### MSC 15-20%, National, Fresh, USDA







#### **B/S BROILER THIGHS, USDA**



#### **N.E. BROILER LEG QUARTERS, USDA**



#### WOGS, 3 and Up, USDA







## **Turkey Market - Supply Situation & Outlook**

## **Weekly Turkey Production Statistics**

Source: USDA

| Year Ago       18-Feb-23       3.640       31.49       92.3         Last Week       17-Feb-24       3.675       1.0%       32.20       2.3%       95.2         Prev. Week       10-Feb-24       3.909       32.14       101.1         Last Week       17-Feb-24       3.675       -6.0%       32.20       0.2%       95.2         YTD Last Year       18-Feb-23       25.6       32.28       665         YTD This Year       17-Feb-24       24.6       -3.6%       32.45       0.5%       643         Quarterly History + Forecasts         Q1 2023       51,957       25.95       1,348         Q2 2023       54,878       25.70       1,410         Q3 2023       54,296       24.94       1,354