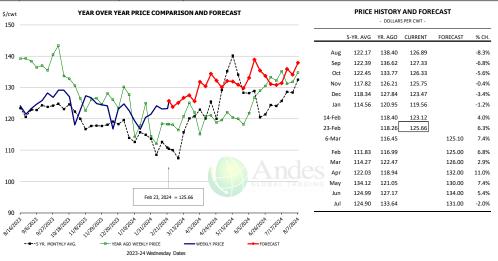

#### Ham, 23-27# Trmd Selected Ham, FOB Plant, USDA

#### Brisket Bones, Full, 30#, USDA, FRZ

|        | 5 MB 4140 |         | CURRENT |          | 0/ 0// |
|--------|-----------|---------|---------|----------|--------|
|        | 5-YR. AVG | YR. AGO | CURRENT | FORECAST | % CH   |
| Aug    |           | 104.78  | 115.17  |          | 9.9%   |
| Sep    |           | 101.11  | 124.70  |          | 23.3%  |
| Oct    |           | 107.31  | 131.71  |          | 22.7%  |
| Nov    |           | 99.38   | 128.79  |          | 29.6%  |
| Dec    |           | 92.90   | 129.16  |          | 39.0%  |
| Jan    |           | 89.54   | 127.47  |          | 42.4%  |
| 14-Feb |           | 107.04  | 128.61  |          | 20.2%  |
| 23-Feb |           | 87.15   | 126.37  |          | 45.0%  |
| 6-Mar  |           | 85.75   |         | 117.12   | 36.6%  |
| Feb    |           | 92.77   |         | 120.00   | 29.3%  |
| Mar    | 100.72    | 97.35   |         | 118.00   | 21.2%  |
| Apr    | 101.51    | 102.65  |         | 118.00   | 15.0%  |
| May    | 104.62    | 106.53  |         | 122.00   | 14.5%  |
| Jun    | 107.49    | 116.77  |         | 125.00   | 7.1%   |
| Jul    | 104.52    | 116.87  |         | 126.00   | 7.8%   |