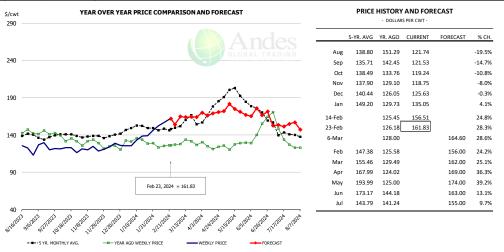

#### Brisket Bones, Full, 30#, USDA, FRZ

|        | 5 MB 4140 |         | CURRENT |          | 0/ 0// |
|--------|-----------|---------|---------|----------|--------|
|        | 5-YR. AVG | YR. AGO | CURRENT | FORECAST | % CH   |
| Aug    |           | 104.78  | 115.17  |          | 9.9%   |
| Sep    |           | 101.11  | 124.70  |          | 23.3%  |
| Oct    |           | 107.31  | 131.71  |          | 22.7%  |
| Nov    |           | 99.38   | 128.79  |          | 29.6%  |
| Dec    |           | 92.90   | 129.16  |          | 39.0%  |
| Jan    |           | 89.54   | 127.47  |          | 42.4%  |
| 14-Feb |           | 107.04  | 128.61  |          | 20.2%  |
| 23-Feb |           | 87.15   | 126.37  |          | 45.0%  |
| 6-Mar  |           | 85.75   |         | 117.12   | 36.6%  |
| Feb    |           | 92.77   |         | 120.00   | 29.3%  |
| Mar    | 100.72    | 97.35   |         | 118.00   | 21.2%  |
| Apr    | 101.51    | 102.65  |         | 118.00   | 15.0%  |
| May    | 104.62    | 106.53  |         | 122.00   | 14.5%  |
| Jun    | 107.49    | 116.77  |         | 125.00   | 7.1%   |
| Jul    | 104.52    | 116.87  |         | 126.00   | 7.8%   |