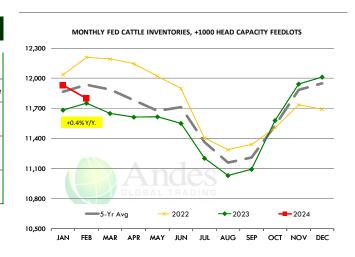

| 1.6%    |





#### **BONELESS-SKINLESS TURKEY BREAST, TOM, FRESH, USDA**



#### Mech. Sep. Turkey-Fresh, USDA, WT.AVG.



#### TURKEY MEAT - SCAPULA, FROZEN, USDA, WT.AVG.







#### TURKEY THIGH, FRESH, USDA



#### DRUMSTICKS, TOM, FROZEN, USDA





## **Special Monthly Update - Cattle on Feed**



#### **U.S. ALL CATTLE ON FEED: 1,000+ CAPACITY FEEDLOTS** Source: USDA/NASS. Analyst Estimates from Urner Barry Number, Thousand Head Current Year as % of Year Prior Difference 2022 2023 2024 **Estimates** Actual Placed on Feed During Jan 2.004 1.936 1,792 92.6 88.2 4.4 Fed Cattle Marketed in Jan 1,773 1.844 99.9 100.0 1.846 -0.1 On Feed February 1 12,209 11,754 100.1 0.3



#### **PLACEMENTS OF CATTLE ON FEED, +1000 CAPACITY FEEDLOTS**



#### **CATTLE MARKETINGS**, +1000 CAPACITY FEEDLOTS



#### INVENTORY OF CATTLE THAT HAVE BEEN ON FEED FOR 120 DAYS OR MORE



#### FEEDLOT TURN-OVER RATE (MARKETINGS VS. INVENTORY)









#### CONTRIBUTION TO YEAR/YEAR CHANGE IN MEXICO BEEF PRODUCTION

METRIC TON. January 2024 VS. January 2023







## **Mexico Pork Prices**



| W/E: