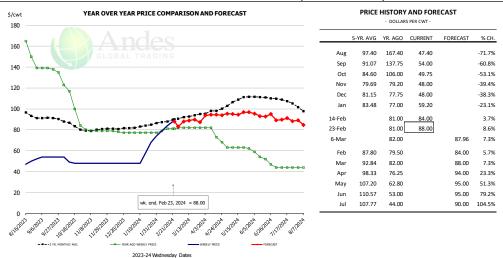

|                                                |           |         |         |          |        |





#### NE BONELESS BREAST BROILER WHITE TRIM MEAT, UNDER 15%, FRESH



#### N.E. Broiler Drumsticks, USDA



#### MSC 15-20%, National, Fresh, USDA







#### **B/S BROILER THIGHS, USDA**



#### **N.E. BROILER LEG QUARTERS, USDA**



#### WOGS, 3 and Up, USDA







## **Turkey Market - Supply Situation & Outlook**

## **Weekly Turkey Production Statistics**

Source: USDA

| Year Ago       18-Feb-23       3.640       31.49       92.3         Last Week       17-Feb-24       3.675       1.0%       32.20       2.3%       95.2         Prev. Week       10-Feb-24       3.909       32.14       101.1         Last Week       17-Feb-24       3.675       -6.0%       32.20       0.2%       95.2         YTD Last Year       18-Feb-23       25.6       32.28       665         YTD This Year       17-Feb-24       24.6       -3.6%       32.45       0.5%       643         Qu