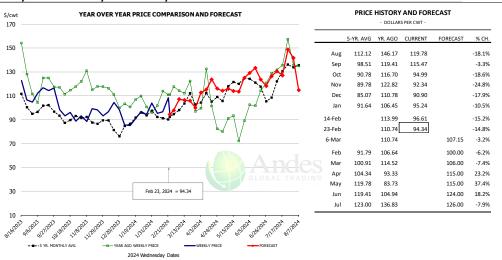

| 32,219    | -2.1%     | 218.5      | 0.7%      | 7,040         | -1.4%     |
| Q2 2025        |                 | 31,027    | 0.5%      | 216.0      | 0.6%      | 6,702         | 1.1%      |
| Q3 2025        |                 | 32,103    | 0.7%      | 210.0      | 0.5%      | 6,742         | 1.2%      |
| Q4 2025        |                 | 34,060    | 0.7%      | 215.0      | 0.2%      | 7,323         | 0.9%      |
| Annual         |                 | 129,408   | 0.0%      | 214.9      | 0.5%      | 27,806        | 0.4%      |

#### **WEEKLY HOG SLAUGHTER. '000 HEAD**



#### Barrow/Gilt Dressed Carcass Weights, 5-day Moving Avg. - Packer Hogs







#### Ham, 23-27# Trmd Selected Ham, FOB Plant, USDA



#### Ham, Inner Shank, FOB Plant, USDA



#### Ham, Outer Shank, FOB Plant, USDA







#### Loin, 1/4 Trimmed Loin VAC, FOB Plant, USDA



#### Picnic, Picnic Cushion Meat Combo, FOB Plant, USDA



#### Belly, Derind Belly 9-13#, FOB Plant, USDA







#### Trim, Picnic Meat Combo Cushion Out, FOB Plant, USDA



#### Trim, 42% Trim Combo, FOB Plant, USDA



#### Sparerib, Trmd Sparerib - MED, FOB Plant, USDA







#### Jowl, Skinned Combo, FOB Plant, USDA



#### Loin, Boneless Sirloin, FOB Plant, USDA



#### Trim, 72% Trim Combo, FOB Plant, USDA







#### Loin, Bnls CC Strap-on, FOB Plant, USDA



#### Brisket Bones, Full, 30#, USDA, FRZ



|        | 5 MB 4140 |         | CURRENT |          | 0/ 0// |
|--------|-----------|---------|---------|----------|--------|
|        | 5-YR. AVG | YR. AGO | CURRENT | FORECAST | % CH   |
| Aug    |           | 104.78  | 115.1