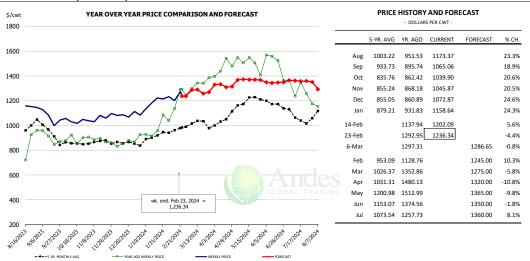

#### N.E. BROILER WINGS, USDA, WT.AVG.

| \$/cwt            | YEAR OVER YEAR PRICE COMPARISON AND FORECAST                                                                                                                                                                                                                                                                                                                                                                                                                                                                                                                                                                                                                                                                                                                                                                                                                                                                                                                                                                                                                                                                                                                                                                                                                                                                                                                                                                                                                                                                                                                                                                                                                                                                                                                                                                                                                                                                                                                                                                                                                                                                                   | PRICE HISTORY AND FORECAST - DOLLARS PER CWT - |           |         |         |          |        |
|-------------------|--------------------------------------------------------------------------------------------------------------------------------------------------------------------------------------------------------------------------------------------------------------------------------------------------------------------------------------------------------------------------------------------------------------------------------------------------------------------------------------------------------------------------------------------------------------------------------------------------------------------------------------------------------------------------------------------------------------------------------------------------------------------------------------------------------------------------------------------------------------------------------------------------------------------------------------------------------------------------------------------------------------------------------------------------------------------------------------------------------------------------------------------------------------------------------------------------------------------------------------------------------------------------------------------------------------------------------------------------------------------------------------------------------------------------------------------------------------------------------------------------------------------------------------------------------------------------------------------------------------------------------------------------------------------------------------------------------------------------------------------------------------------------------------------------------------------------------------------------------------------------------------------------------------------------------------------------------------------------------------------------------------------------------------------------------------------------------------------------------------------------------|------------------------------------------------|-----------|---------|---------|----------|--------|
|                   |                                                                                                                                                                                                                                                                                                                                                                                                                                                                                                                                                                                                                                                                                                                                                                                                                                                                                                                                                                                                                                                                                                                                                                                                                                                                                                                                                                                                                                                                                                                                                                                                                                                                                                                                                                                                                                                                                                                                                                                                                                                                                                                                |                                                | 5-YR. AVG | YR. AGO | CURRENT | FORECAST | % CH.  |
| 00 ———            |                                                                                                                                                                                                                                                                                                                                                                                                                                                                                                                                                                                                                                                                                                                                                                                                                                                                                                                                                                                                                                                                                                                                                                                                                                                                                                                                                                                                                                                                                                                                                                                                                                                                                                                                                                                                                                                                                                                                                                                                                                                                                                                                | Aug                                            | 195.99    | 128.43  | 123.65  |          | -3.7%  |
|                   |                                                                                                                                                                                                                                                                                                                                                                                                                                                                                                                                                                                                                                                                                                                                                                                                                                                                                                                                                                                                                                                                                                                                                                                                                                                                                                                                                                                                                                                                                                                                                                                                                                                                                                                                                                                                                                                                                                                                                                                                                                                                                                                                | Sep                                            | 194.49    | 117.28  | 153.86  |          | 31.2%  |
| 0 ———             |                                                                                                                                                                                                                                                                                                                                                                                                                                                                                                                                                                                                                                                                                                                                                                                                                                                                                                                                                                                                                                                                                                                                                                                                                                                                                                                                                                                                                                                                                                                                                                                                                                                                                                                                                                                                                                                                                                                                                                                                                                                                                                                                | Oct                                            | 190.83    | 109.19  | 168.24  |          | 54.19  |
|                   |                                                                                                                                                                                                                                                                                                                                                                                                                                                                                                                                                                                                                                                                                                                                                                                                                                                                                                                                                                                                                                                                                                                                                                                                                                                                                                                                                                                                                                                                                                                                                                                                                                                                                                                                                                                                                                                                                                                                                                                                                                                                                                                                | Nov                                            | 185.46    | 98.85   | 160.67  |          | 62.59  |
|                   | A: A                                                                                                                                                                                                                                                                                                                                                                                                                                                                                                                                                                                                                                                                                                                                                                                                                                                                                                                                                                                                                                                                                                                                                                                                                                                                                                                                                                                                                                                                                                                                                                                                                                                                                                                                                                                                                                                                                                                                                                                                                                                                                                                           | Dec                                            | 183.60    | 89.14   | 158.92  |          | 78.39  |
| •••••             | 14. 1. 2. 4. 1. 2. 1. 2. 1. 2. 1. 2. 1. 2. 1. 2. 1. 2. 1. 2. 1. 2. 1. 2. 1. 2. 1. 2. 1. 2. 1. 2. 1. 2. 1. 2. 1. 2. 1. 2. 1. 2. 1. 2. 1. 2. 1. 2. 1. 2. 1. 2. 1. 2. 1. 2. 1. 2. 1. 2. 1. 2. 1. 2. 1. 2. 1. 2. 1. 2. 1. 2. 1. 2. 1. 2. 1. 2. 1. 2. 1. 2. 1. 2. 1. 2. 1. 2. 1. 2. 1. 2. 1. 2. 1. 2. 1. 2. 1. 2. 1. 2. 1. 2. 1. 2. 1. 2. 1. 2. 1. 2. 1. 2. 1. 2. 1. 2. 1. 2. 1. 2. 1. 2. 1. 2. 1. 2. 1. 2. 1. 2. 1. 2. 1. 2. 1. 2. 1. 2. 1. 2. 1. 2. 1. 2. 1. 2. 1. 2. 1. 2. 1. 2. 1. 2. 1. 2. 1. 2. 1. 2. 1. 2. 1. 2. 1. 2. 1. 2. 1. 2. 1. 2. 1. 2. 1. 2. 1. 2. 1. 2. 1. 2. 1. 2. 1. 2. 1. 2. 1. 2. 1. 2. 1. 2. 1. 2. 1. 2. 1. 2. 1. 2. 1. 2. 1. 2. 1. 2. 1. 2. 1. 2. 1. 2. 1. 2. 1. 2. 1. 2. 1. 2. 1. 2. 1. 2. 1. 2. 1. 2. 1. 2. 1. 2. 1. 2. 1. 2. 1. 2. 1. 2. 1. 2. 1. 2. 1. 2. 1. 2. 1. 2. 1. 2. 1. 2. 1. 2. 1. 2. 1. 2. 1. 2. 1. 2. 1. 2. 1. 2. 1. 2. 1. 2. 1. 2. 1. 2. 1. 2. 1. 2. 1. 2. 1. 2. 1. 2. 1. 2. 1. 2. 1. 2. 1. 2. 1. 2. 1. 2. 1. 2. 1. 2. 1. 2. 1. 2. 1. 2. 1. 2. 1. 2. 1. 2. 1. 2. 1. 2. 1. 2. 1. 2. 1. 2. 1. 2. 1. 2. 1. 2. 1. 2. 1. 2. 1. 2. 1. 2. 1. 2. 1. 2. 1. 2. 1. 2. 1. 2. 1. 2. 1. 2. 1. 2. 1. 2. 1. 2. 1. 2. 1. 2. 1. 2. 1. 2. 1. 2. 1. 2. 1. 2. 1. 2. 1. 2. 1. 2. 1. 2. 1. 2. 1. 2. 1. 2. 1. 2. 1. 2. 1. 2. 1. 2. 1. 2. 1. 2. 1. 2. 1. 2. 1. 2. 1. 2. 1. 2. 1. 2. 1. 2. 1. 2. 1. 2. 1. 2. 1. 2. 1. 2. 1. 2. 1. 2. 1. 2. 1. 2. 1. 2. 1. 2. 1. 2. 1. 2. 1. 2. 1. 2. 1. 2. 1. 2. 1. 2. 1. 2. 1. 2. 1. 2. 1. 2. 1. 2. 1. 2. 1. 2. 1. 2. 1. 2. 1. 2. 1. 2. 1. 2. 1. 2. 1. 2. 1. 2. 1. 2. 1. 2. 1. 2. 1. 2. 1. 2. 1. 2. 1. 2. 1. 2. 1. 2. 1. 2. 1. 2. 1. 2. 1. 2. 1. 2. 1. 2. 1. 2. 1. 2. 1. 2. 1. 2. 1. 2. 1. 2. 1. 2. 1. 2. 1. 2. 1. 2. 1. 2. 1. 2. 1. 2. 1. 2. 1. 2. 1. 2. 1. 2. 1. 2. 1. 2. 1. 2. 1. 2. 1. 2. 1. 2. 1. 2. 1. 2. 1. 2. 1. 2. 1. 2. 1. 2. 1. 2. 1. 2. 1. 2. 1. 2. 1. 2. 1. 2. 1. 2. 1. 2. 1. 2. 1. 2. 1. 2. 1. 2. 1. 2. 1. 2. 1. 2. 1. 2. 1. 2. 1. 2. 1. 2. 1. 2. 1. 2. 1. 2. 1. 2. 1. 2. 1. 2. 1. 2. 1. 2. 1. 2. 1. 2. 1. 2. 1. 2. 1. 2. 1. 2. 1. 2. 1. 2. 1. 2. 1. 2. 1. 2. 1. 2. 1. 2. 1. 2. 1. 2. 1. 2. 1. 2. 1. 2. 1. 2. 1. 2. 1. 2. 1. 2. 1. 2. 1. 2. 1. 2. 1. 2. 1. 2. 1. 2. 1. 2. | Jan                                            | 192.21    | 91.24   | 169.65  |          | 85.99  |
| _                 |                                                                                                                                                                                                                                                                                                                                                                                                                                                                                                                                                                                                                                                                                                                                                                                                                                                                                                                                                                                                                                                                                                                                                                                                                                                                                                                                                                                                                                                                                                                                                                                                                                                                                                                                                                                                                                                                                                                                                                                                                                                                                                                                | 14-Feb                                         |           | 114.13  | 189.88  |          | 66.49  |
|                   | ~~~                                                                                                                                                                                                                                                                                                                                                                                                                                                                                                                                                                                                                                                                                                                                                                                                                                                                                                                                                                                                                                                                                                                                                                                                                                                                                                                                                                                                                                                                                                                                                                                                                                                                                                                                                                                                                                                                                                                                                                                                                                                                                                                            | 23-Feb                                         |           | 116.73  | 196.74  |          | 68.59  |
| •                 |                                                                                                                                                                                                                                                                                                                                                                                                                                                                                                                                                                                                                                                                                                                                                                                                                                                                                                                                                                                                                                                                                                                                                                                                                                                                                                                                                                                                                                                                                                                                                                                                                                                                                                                                                                                                                                                                                                                                                                                                                                                                                                                                | 6-Mar                                          |           | 112.39  |         | 204.81   | 82.29  |
| 0000              | been and grand                                                                                                                                                                                                                                                                                                                                                                                                                                                                                                                                                                                                                                                                                                                                                                                                                                                                                                                                                                                                                                                                                                                                                                                                                                                                                                                                                                                                                                                                                                                                                                                                                                                                                                                                                                                                                                                                                                                                                                                                                                                                                                                 | Feb                                            | 203.46    | 110.29  |         | 193.00   | 75.09  |
| )                 | 9-8-9-8-8-8-8-8-8-8-8-8-8-8-8-8-8-8-8-8                                                                                                                                                                                                                                                                                                                                                                                                                                                                                                                                                                                                                                                                                                                                                                                                                                                                                                                                                                                                                                                                                                                                                                                                                                                                                                                                                                                                                                                                                                                                                                                                                                                                                                                                                                                                                                                                                                                                                                                                                                                                                        | Mar                                            | 194.96    | 108.19  |         | 202.00   | 86.79  |
|                   | Ande                                                                                                                                                                                                                                                                                                                                                                                                                                                                                                                                                                                                                                                                                                                                                                                                                                                                                                                                                                                                                                                                                                                                                                                                                                                                                                                                                                                                                                                                                                                                                                                                                                                                                                                                                                                                                                                                                                                                                                                                                                                                                                                           | Apr                                            | 182.58    | 102.35  |         | 197.00   | 92.59  |
| ) ———             | 7 1100                                                                                                                                                                                                                                                                                                                                                                                                                                                                                                                                                                                                                                                                                                                                                                                                                                                                                                                                                                                                                                                                                                                                                                                                                                                                                                                                                                                                                                                                                                                                                                                                                                                                                                                                                                                                                                                                                                                                                                                                                                                                                                                         | May                                            | 192.93    | 88.98   |         | 187.00   | 110.29 |
| ,                 | wk. end. Feb 23, 2024 = 196.74                                                                                                                                                                                                                                                                                                                                                                                                                                                                                                                                                                                                                                                                                                                                                                                                                                                                                                                                                                                                                                                                                                                                                                                                                                                                                                                                                                                                                                                                                                                                                                                                                                                                                                                                                                                                                                                                                                                                                                                                                                                                                                 | Jun                                            | 188.17    | 88.71   |         | 170.00   | 91.69  |
|                   | Wr. elid. Feb 23, 2024 = 190.74                                                                                                                                                                                                                                                                                                                                                                                                                                                                                                                                                                                                                                                                                                                                                                                                                                                                                                                                                                                                                                                                                                                                                                                                                                                                                                                                                                                                                                                                                                                                                                                                                                                                                                                                                                                                                                                                                                                                                                                                                                                                                                | Jul                                            | 193.37    | 101.45  |         | 162.00   | 59.79  |
| O AIRIDES AIRIDES | Bellevil Trebush Trebush Trebush Tribush Tribu |                                                |           |         |         |          |        |
| S YR. MON         |                                                                                                                                                                                                                                                                                                                                                                                                                                                                                                                                                                                                                                                                                                                                                                                                                                                                                                                                                                                                                                                                                                                                                                                                                                                                                                                                                                                                                                                                                                                                                                                                                                                                                                                                                                                                                                                                                                                                                                                                                                                                                                                                |                                                |           |         |         |          |        |
|                   | 2023-24 Wednesday Dates                                                                                                                                                                                                                                                                                                                                                                                                                                                                                                                                                                                                                                                                                                                                                                                                                                                                                                                                                                                                                                                                                                                                                                                                                                                                                                                                                                                                                                                                                                                                                                                                                                                                                                                                                                                                                                                                                                                                                                                                                                                                                                        |                                                |           |         |         |          |        |