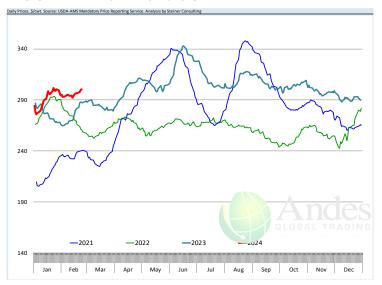

7,477          | -6.3%         | 818.0      | -0.2%     | 6,116         | -6.5%          |
| Q3 2025        |                        | 7,347          | -5.0%         | 825.0      | -0.2%     | 6,061         | -5.2%          |
| Q4 2025        |                        | 7,195          | -4.5%         | 843.0      | 0.0%      | 6,065         | -4.5%          |
| Annual         |                        | 29,560         | -5.6%         | 829.0      | 0.0%      | 24,502        | -5.6%          |
|                |                        |                |               |            |           |               |                |

#### WEEKLY STEER AND HEIFER SLAUGHTER. '000 HEAD



#### Weekly Average FI Cattle Carcass Weights (Includes Fed & Non Fed Cattle)





#### **Beef Primal Values**





Primal Round Cutout Value, USDA, Daily, \$/cwt

Primal Chuck Cutout Value, USDA, Daily, \$/cwt





#### USDA, 50CL BEEF TRIM, FRESH, NATIONAL, WT. AVG.





#### SELECT, 114A, 3, SHOULDER CLOD, TRIMMED, 1/4" MAX, WT. AVG., USDA



#### SELECT, 170 GOOSENECK ROUND, 18-33, USDA







#### CHOICE, 168, 3, TOP INSIDE ROUND, 1/4" MAX, WT. AVG., USDA



#### CHOICE, 184, 3, USDA, TOP BUTT, BONELESS, WT. AVG.



#### CHOICE, 120, 1, USDA, BRISKET, DECKLE-OFF, BONELESS, WT. AVG.







#### **Inside Skirt, USDA**



#### CHOICE, 167A, 4, USDA, KNUCKLE, PEELED, WT. AVG.



#### CHOICE, 171B, 3, OUTSIDE ROUND, FLAT, WT. AVG., USDA





#### CHOICE, 185A, 4, USDA, BOTTOM SIRLOIN, FLAP, WT. AVG.





#### **Outside Skirt, USDA**



#### **Outside Skirt, Peeled, USDA**



2023-24 Wednesday Dates