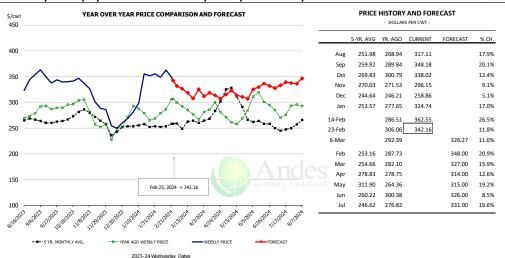

### WEEKLY STEER AND HEIFER SLAUGHTER. '000 HEAD



#### Weekly Average FI Cattle Carcass Weights (Includes Fed & Non Fed Cattle)





#### **Beef Primal Values**





Primal Round Cutout Value, USDA, Daily, \$/cwt

Primal Chuck Cutout Value, USDA, Daily, \$/cwt





#### USDA, 50CL BEEF TRIM, FRESH, NATIONAL, WT. AVG.





#### SELECT, 114A, 3, SHOULDER CLOD, TRIMMED, 1/4" MAX, WT. AVG., USDA



#### SELECT, 170 GOOSENECK ROUND, 18-33, USDA







#### CHOICE, 168, 3, TOP INSIDE ROUND, 1/4" MAX, WT. AVG., USDA



#### CHOICE, 184, 3, USDA, TOP BUTT, BONELESS, WT. AVG.



#### CHOICE, 120, 1, USDA, BRISKET, DECKLE-OFF, BONELESS, WT. AVG.







#### **Inside Skirt, USDA**



#### CHOICE, 167A, 4, USDA, KNUCKLE, PEELED, WT. AVG.



#### CHOICE, 171B, 3, OUTSIDE ROUND, FLAT, WT. AVG., USDA





#### CHOICE, 185A, 4, USDA, BOTTOM SIRLOIN, FLAP, WT. AVG.





#### **Outside Skirt, USDA**



#### **Outside Skirt, Peeled, USDA**



2023-24 Wednesday Dates





## **Broiler Market - Supply Situation & Outlook**

# **Weekly Broiler Production Statistics**

Source: USDA

| Source: USDA       |                | Slaughter             |                     | Dressed Wt          |                     | Production RTC |                     |
|--------------------|----------------|-----------------------|---------------------|---------------------|---------------------|----------------|---------------------|
|                    |                | (million hd)          | % CH.               | LBS                 | % CH.               | (Million lbs)  | % CH.               |
|