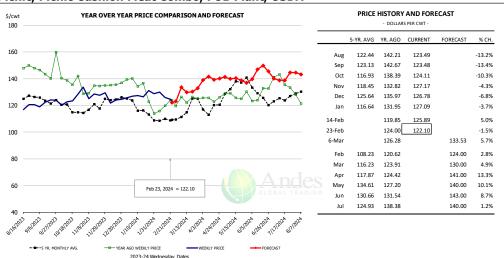

| 31,027    | 0.5%      | 216.0      | 0.6%      | 6,702         | 1.1%      |
| Q3 2025        |                 | 32,103    | 0.7%      | 210.0      | 0.5%      | 6,742         | 1.2%      |
| Q4 2025        |                 | 34,060    | 0.7%      | 215.0      | 0.2%      | 7,323         | 0.9%      |
| Annual         |                 | 129,408   | 0.0%      | 214.9      | 0.5%      | 27,806        | 0.4%      |

#### **WEEKLY HOG SLAUGHTER. '000 HEAD**



#### Barrow/Gilt Dressed Carcass Weights, 5-day Moving Avg. - Packer Hogs







#### Ham, 23-27# Trmd Selected Ham, FOB Plant, USDA



#### Ham, Inner Shank, FOB Plant, USDA



#### Ham, Outer Shank, FOB Plant, USDA







#### Loin, 1/4 Trimmed Loin VAC, FOB Plant, USDA



#### Picnic, Picnic Cushion Meat Combo, FOB Plant, USDA



#### Belly, Derind Belly 9-13#, FOB Plant, USDA







#### Trim, Picnic Meat Combo Cushion Out, FOB Plant, USDA



#### Trim, 42% Trim Combo, FOB Plant, USDA



#### Sparerib, Trmd Sparerib - MED, FOB Plant, USDA







#### Jowl, Skinned Combo, FOB Plant, USDA



#### Loin, Boneless Sirloin, FOB Plant, USDA



#### Trim, 72% Trim Combo, FOB Plant, USDA







#### Loin, Bnls CC Strap-on, FOB Plant, USDA



#### Brisket Bones, Full, 30#, USDA, FRZ



|        | 5 MB 4140 |         | CURRENT |          | 0/ 0// |
|--------|-----------|---------|---------|----------|--------|
|        | 5-YR. AVG | YR. AGO | CURRENT | FORECAST | % CH   |
| Aug    |           | 104.78  | 115.17  |          | 9.9%   |
| Sep    |           | 101.11  | 124.70  |          | 23.3%  |
| Oct    |           | 107.