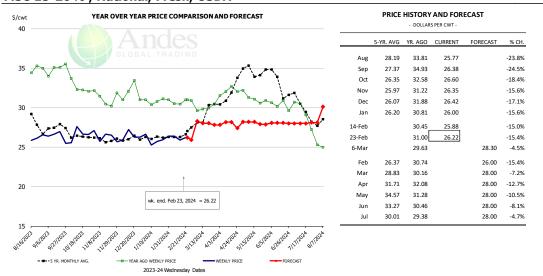

|                                                |           |         |         |          |        |





#### NE BONELESS BREAST BROILER WHITE TRIM MEAT, UNDER 15%, FRESH



#### N.E. Broiler Drumsticks, USDA



#### MSC 15-20%, National, Fresh, USDA







#### **B/S BROILER THIGHS, USDA**



#### **N.E. BROILER LEG QUARTERS, USDA**



#### WOGS, 3 and Up, USDA







## **Turkey Market - Supply Situation & Outlook**

## **Weekly Turkey Production Statistics**

Source: USDA

| Year Ago       18-Feb-23       3.640       31.49       92.3         Last Week       17-Feb-24       3.675       1.0%       32.20       2.3%       95.2         Prev. Week       10-Feb-24       3.909       32.14       101.1         Last Week       17-Feb-24       3.675       -6.0%       32.20       0.2%       95.2         YTD Last Year       18-Feb-23       25.6       32.28       665         YTD This Year       17-Feb-24       24.6       -3.6%       32.45       0.5%       643         Quarterly History + Forecasts         Q1 2023       51,957       25.95       1,348