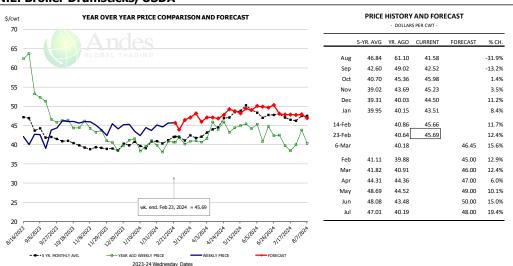

|                                                |           |         |         |          |        |





#### NE BONELESS BREAST BROILER WHITE TRIM MEAT, UNDER 15%, FRESH



#### N.E. Broiler Drumsticks, USDA



#### MSC 15-20%, National, Fresh, USDA







#### **B/S BROILER THIGHS, USDA**



#### **N.E. BROILER LEG QUARTERS, USDA**



#### WOGS, 3 and Up, USDA







## **Turkey Market - Supply Situation & Outlook**

## **Weekly Turkey Production Statistics**

Source: USDA

| Year Ago       18-Feb-23       3.640       31.49       92.3         Last Week       17-Feb-24       3.675       1.0%       32.20       2.3%       95.2         Prev. Week       10-Feb-24       3.909       32.14       101.1         Last Week       17-Feb-24       3.675       -6.0%       32.20       0.2%       95.2         YTD Last Year       18-Feb-23       25.6       32.28       665         YTD This Year       17-Feb-24       24.6       -3.6%       32.45       0.5%       643         Quarterly History + Forecasts         Q1