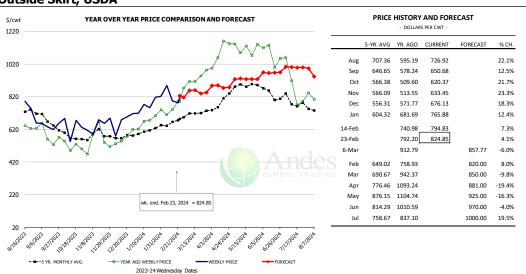

(Includes Fed & Non Fed Cattle)





#### **Beef Primal Values**





Primal Round Cutout Value, USDA, Daily, \$/cwt

Primal Chuck Cutout Value, USDA, Daily, \$/cwt





#### USDA, 50CL BEEF TRIM, FRESH, NATIONAL, WT. AVG.





#### SELECT, 114A, 3, SHOULDER CLOD, TRIMMED, 1/4" MAX, WT. AVG., USDA



#### SELECT, 170 GOOSENECK ROUND, 18-33, USDA







#### CHOICE, 168, 3, TOP INSIDE ROUND, 1/4" MAX, WT. AVG., USDA



#### CHOICE, 184, 3, USDA, TOP BUTT, BONELESS, WT. AVG.



#### CHOICE, 120, 1, USDA, BRISKET, DECKLE-OFF, BONELESS, WT. AVG.







#### **Inside Skirt, USDA**



#### CHOICE, 167A, 4, USDA, KNUCKLE, PEELED, WT. AVG.



#### CHOICE, 171B, 3, OUTSIDE ROUND, FLAT, WT. AVG., USDA





#### CHOICE, 185A, 4, USDA, BOTTOM SIRLOIN, FLAP, WT. AVG.





#### **Outside Skirt, USDA**



#### **Outside Skirt, Peeled, USDA**



2023-24 Wednesday Dates





## **Broiler Market - Supply Situation & Outlook**

# **Weekly Broiler Production Statistics**

Source: USDA

| Source: USDA       |                | Slaughter             |                     | Dressed Wt          |                     | Production RTC |                     |
|--------------------|----------------|-----------------------|---------------------|---------------------|---------------------|----------------|---------------------|
|                    |                | (million hd)          | % CH.               | LBS                 | % CH.               | (Million lbs)  | % CH.               |
|                    |                |                       |                     |                     |