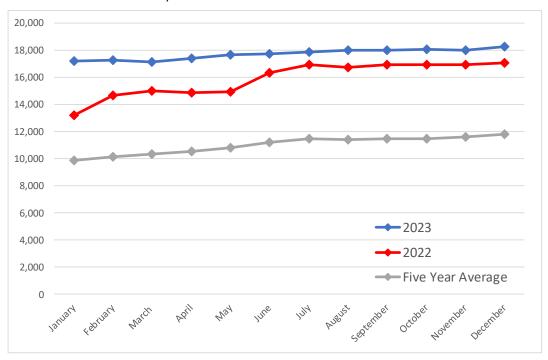

#### Brisket Bones, Full, 30#, USDA, FRZ

|        | 5 MB 4140 |         | CURRENT |          | 0/ 0// |
|--------|-----------|---------|---------|----------|--------|
|        | 5-YR. AVG | YR. AGO | CURRENT | FORECAST | % CH   |
| Aug    |           | 104.78  | 115.17  |          | 9.9%   |
| Sep    |           | 101.11  | 124.70  |          | 23.3%  |
| Oct    |           | 107.31  | 131.71  |          | 22.7%  |
| Nov    |           | 99.38   | 128.79  |          | 29.6%  |
| Dec    |           | 92.90   | 129.16  |          | 39.0%  |
| Jan    |           | 89.54   | 127.47  |          | 42.4%  |
| 14-Feb |           | 107.04  | 128.61  |          | 20.2%  |
| 23-Feb |           | 87.15   | 126.37  |          | 45.0%  |
| 6-Mar  |           | 85.75   |         | 117.12   | 36.6%  |
| Feb    |           | 92.77   |         | 120.00   | 29.3%  |
| Mar    | 100.72    | 97.35   |         | 118.00   | 21.2%  |
| Apr    | 101.51    | 102.65  |         | 118.00   | 15.0%  |
| May    | 104.62    | 106.53  |         | 122.00   | 14.5%  |
| Jun    | 107.49    | 116.77  |         | 125.00   | 7.1%   |
| Jul    | 104.52    | 116.87  |         | 126.00   | 7.8%   |

#### Butt, 1/4 Trim Butt VAC, FOB Plant, USDA

|        | 5-YR. AVG | YR. AGO | CURRENT | FORECAST | % CH.  |
|--------|-----------|---------|---------|----------|--------|
| Aug    | 107.51    | 130.74  | 115.82  |          | -11.4% |
| Sep    | 104.68    | 116.50  | 135.45  |          | 16.3%  |
| Oct    | 100.45    | 107.03  | 120.24  |          | 12.3%  |
| Nov    | 96.23     | 105.58  | 116.47  |          | 10.3%  |
| Dec    | 99.76     | 118.67  | 120.49  |          | 1.5%   |
| Jan    | 91.95     | 105.10  | 110.30  |          | 5.0%   |
| 14-Feb |           | 106.31  | 114.89  |          | 8.1%   |
| 23-Feb |           | 112.13  | 119.05  |          | 6.2%   |
| 6-Mar  |           | 118.89  |         | 120.71   | 1.5%   |
| Feb    | 90.66     | 104.71  |         | 115.00   | 9.8%   |
| Mar    | 109.91    | 115.46  |         | 118.00   | 2.2%   |
| Apr    | 107.52    | 115.77  |         | 135.00   | 16.6%  |
| May    | 137.35    | 139.72  |         | 147.00   | 5.2%   |
| Jun    | 142.69    | 164.58  |         | 151.00   | -8.3%  |
| Jul    | 124.64    | 135.09  |         | 141.00   | 4.4%   |

PRICE HISTORY AND FORECAST