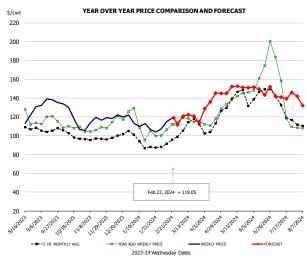

#### Butt, 1/4 Trim Butt VAC, FOB Plant, USDA

|        | 5-YR. AVG | YR. AGO | CURRENT | FORECAST | % CH.  |
|--------|-----------|---------|---------|----------|--------|
| Aug    | 107.51    | 130.74  | 115.82  |          | -11.4% |
| Sep    | 104.68    | 116.50  | 135.45  |          | 16.3%  |
| Oct    | 100.45    | 107.03  | 120.24  |          | 12.3%  |
| Nov    | 96.23     | 105.58  | 116.47  |          | 10.3%  |
| Dec    | 99.76     | 118.67  | 120.49  |          | 1.5%   |
| Jan    | 91.95     | 105.10  | 110.30  |          | 5.0%   |
| 14-Feb |           | 106.31  | 114.89  |          | 8.1%   |
| 23-Feb |           | 112.13  | 119.05  |          | 6.2%   |
| 6-Mar  |           | 118.89  |         | 120.71   | 1.5%   |
| Feb    | 90.66     | 104.71  |         | 115.00   | 9.8%   |
| Mar    | 109.91    | 115.46  |         | 118.00   | 2.2%   |
| Apr    | 107.52    | 115.77  |         | 135.00   | 16.6%  |
| May    | 137.35    | 139.72  |         | 147.00   | 5.2%   |
| Jun    | 142.69    | 164.58  |         | 151.00   | -8.3%  |
| Jul    | 124.64    | 135.09  |         | 141.00   | 4.4%   |