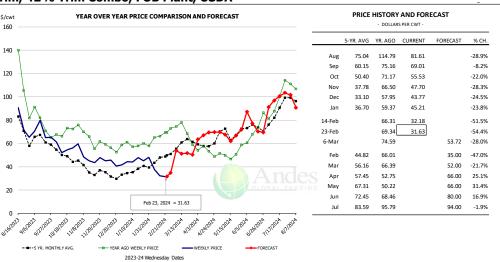

| 6,742         | 1.2%      |
| Q4 2025        |                 | 34,060    | 0.7%      | 215.0      | 0.2%      | 7,323         | 0.9%      |
| Annual         |                 | 129,408   | 0.0%      | 214.9      | 0.5%      | 27,806        | 0.4%      |

#### **WEEKLY HOG SLAUGHTER. '000 HEAD**



#### Barrow/Gilt Dressed Carcass Weights, 5-day Moving Avg. - Packer Hogs







#### Ham, 23-27# Trmd Selected Ham, FOB Plant, USDA



#### Ham, Inner Shank, FOB Plant, USDA



#### Ham, Outer Shank, FOB Plant, USDA







#### Loin, 1/4 Trimmed Loin VAC, FOB Plant, USDA



#### Picnic, Picnic Cushion Meat Combo, FOB Plant, USDA



#### Belly, Derind Belly 9-13#, FOB Plant, USDA







#### Trim, Picnic Meat Combo Cushion Out, FOB Plant, USDA



#### Trim, 42% Trim Combo, FOB Plant, USDA



#### Sparerib, Trmd Sparerib - MED, FOB Plant, USDA







#### Jowl, Skinned Combo, FOB Plant, USDA



#### Loin, Boneless Sirloin, FOB Plant, USDA



#### Trim, 72% Trim Combo, FOB Plant, USDA







#### Loin, Bnls CC Strap-on, FOB Plant, USDA



#### Brisket Bones, Full, 30#, USDA, FRZ



|        | 5 MB 4140 |         | CURRENT |          | 0/ 0// |
|--------|-----------|---------|---------|----------|--------|
|        | 5-YR. AVG | YR. AGO | CURRENT | FORECAST | % CH   |
| Aug    |           | 104.78  | 115.17  |          | 9.9%   |
| Sep    |           | 101.11  | 124.70  |          | 23.3%  |
| Oct    |           | 107.31  | 131.71  |          | 22.7%  |
| Nov    |           | 99.38   | 128.79  |          | 29.6%  |
| Dec    |           | 92.90   | 129.16  |          | 39.0%  |