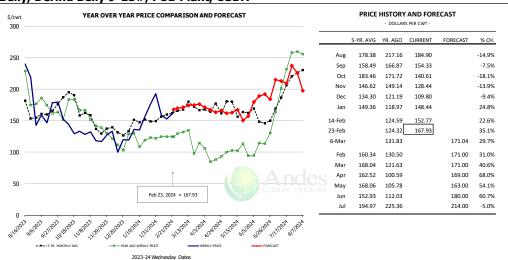

6,702         | 1.1%      |
| Q3 2025        |                 | 32,103    | 0.7%      | 210.0      | 0.5%      | 6,742         | 1.2%      |
| Q4 2025        |                 | 34,060    | 0.7%      | 215.0      | 0.2%      | 7,323         | 0.9%      |
| Annual         |                 | 129,408   | 0.0%      | 214.9      | 0.5%      | 27,806        | 0.4%      |

#### **WEEKLY HOG SLAUGHTER. '000 HEAD**



#### Barrow/Gilt Dressed Carcass Weights, 5-day Moving Avg. - Packer Hogs







#### Ham, 23-27# Trmd Selected Ham, FOB Plant, USDA



#### Ham, Inner Shank, FOB Plant, USDA



#### Ham, Outer Shank, FOB Plant, USDA







#### Loin, 1/4 Trimmed Loin VAC, FOB Plant, USDA



#### Picnic, Picnic Cushion Meat Combo, FOB Plant, USDA



#### Belly, Derind Belly 9-13#, FOB Plant, USDA







#### Trim, Picnic Meat Combo Cushion Out, FOB Plant, USDA



#### Trim, 42% Trim Combo, FOB Plant, USDA



#### Sparerib, Trmd Sparerib - MED, FOB Plant, USDA







#### Jowl, Skinned Combo, FOB Plant, USDA



#### Loin, Boneless Sirloin, FOB Plant, USDA



#### Trim, 72% Trim Combo, FOB Plant, USDA







#### Loin, Bnls CC Strap-on, FOB Plant, USDA



#### Brisket Bones, Full, 30#, USDA, FRZ



|        | 5 MB 4140 |         | CURRENT |          | 0/ 0// |
|--------|-----------|---------|---------|----------|--------|
|        | 5-YR. AVG | YR. AGO | CURRENT | FORECAST | % CH   |
| Aug    |           | 104.78  | 115.17  |          | 9.9%   |
| Sep    |           | 101.11  | 124.70  |          | 23.3%  |
| Oct    |           | 107.31  | 131.71  |          | 22.7%  |
| Nov    |