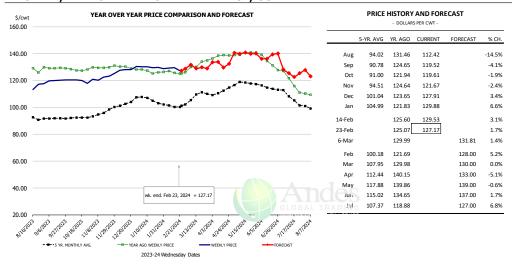

96<br>4.96        | 0.4%                | 12,075         | 1.4%                |
|                    |                |                       |                     |                     |                     | · ·            |                     |
| Q4 2025            |                | 2,380<br><b>9,558</b> | 0.9%<br><b>0.6%</b> | 5.05<br><b>4.98</b> | 0.0%<br><b>0.5%</b> | 12,018         | 0.9%<br><b>1.1%</b> |
| Annual             |                | 3,338                 | 0.0%                | 4.30                | U.5%                | 47,577         | 1.1%                |



#### LAYERS ON 1ST OF MONTH: BROILER TYPE HATCHING. '000 Head





#### **US WEEKLY BROILER EGG SETS**



#### **US WEEKLY BROILER CHICK PLACEMENT**









#### **BROILER, NATIONAL WHOLE BIRD PRICE, USDA**



#### N.E. BROILER BREAST BONELESS-SKINLESS, USDA



#### N.E. BROILER WINGS, USDA, WT.AVG.

| \$/cwt            | YEAR OVER YEAR PRICE COMPARISON AND FORECAST