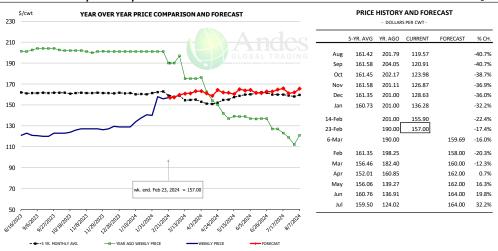

| 1.6%    |





#### **BONELESS-SKINLESS TURKEY BREAST, TOM, FRESH, USDA**



#### Mech. Sep. Turkey-Fresh, USDA, WT.AVG.



#### TURKEY MEAT - SCAPULA, FROZEN, USDA, WT.AVG.







#### TURKEY THIGH, FRESH, USDA



#### DRUMSTICKS, TOM, FROZEN, USDA





## **Special Monthly Update - Cattle on Feed**



#### **U.S. ALL CATTLE ON FEED: 1,000+ CAPACITY FEEDLOTS** Source: USDA/NASS. Analyst Estimates from Urner Barry Number, Thousand Head Current Year as % of Year Prior Difference 2022 2023 2024 **Estimates** Actual Placed on Feed During Jan 2.004 1.936 1,792 92.6 88.2 4.4 Fed Cattle Marketed in Jan 1,773 1.844 99.9 100.0 1.846 -0.1 On Feed February 1 12,209 11,754 100.1 0.3



#### **PLACEMENTS OF CATTLE ON FEED, +1000 CAPACITY FEEDLOTS**



#### **CATTLE MARKETINGS**, +1000 CAPACITY FEEDLOTS



#### INVENTORY OF CATTLE THAT HAVE BEEN ON FEED FOR 120 DAYS OR MORE



#### FEEDLOT TURN-OVER RATE (MARKETINGS VS. INVENTORY)









#### CONTRIBUTION TO YEAR/YEAR CHANGE IN MEXICO BEEF PRODUCTION

METRIC