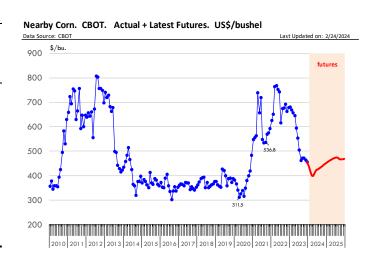

#### Weekly Average FI Cattle Carcass Weights (Includes Fed & Non Fed Cattle)

#### **Beef Primal Values**

Primal Round Cutout Value, USDA, Daily, \$/cwt

Primal Chuck Cutout Value, USDA, Daily, \$/cwt