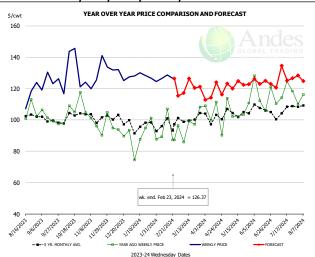

HEAD**



#### Barrow/Gilt Dressed Carcass Weights, 5-day Moving Avg. - Packer Hogs







#### Ham, 23-27# Trmd Selected Ham, FOB Plant, USDA



#### Ham, Inner Shank, FOB Plant, USDA



#### Ham, Outer Shank, FOB Plant, USDA







#### Loin, 1/4 Trimmed Loin VAC, FOB Plant, USDA



#### Picnic, Picnic Cushion Meat Combo, FOB Plant, USDA



#### Belly, Derind Belly 9-13#, FOB Plant, USDA







#### Trim, Picnic Meat Combo Cushion Out, FOB Plant, USDA



#### Trim, 42% Trim Combo, FOB Plant, USDA



#### Sparerib, Trmd Sparerib - MED, FOB Plant, USDA







#### Jowl, Skinned Combo, FOB Plant, USDA



#### Loin, Boneless Sirloin, FOB Plant, USDA



#### Trim, 72% Trim Combo, FOB Plant, USDA







#### Loin, Bnls CC Strap-on, FOB Plant, USDA



#### Brisket Bones, Full, 30#, USDA, FRZ



|        | 5 MB 4140 |         | CURRENT |          | 0/ 0// |
|--------|-----------|---------|---------|----------|--------|
|        | 5-YR. AVG | YR. AGO | CURRENT | FORECAST | % CH   |
| Aug    |           | 104.78  | 115.17  |          | 9.9%   |
| Sep    |           | 101.11  | 124.70  |          | 23.3%  |
| Oct    |           | 107.31  | 131.71  |          | 22.7%  |
| Nov    |           | 99.38   | 128.79  |          | 29.6%  |
| Dec    |           | 92.90   | 129.16  |          | 39.0%  |
| Jan    |           | 89.54   | 127.47  |          | 42.4%  |
| 14-Feb |           | 107.04  | 128.61  |          | 20.2%  |
| 23-Feb |           | 87.15   | 126.37  |          | 45.0%  |
| 6-Mar  |           | 85.75   |         | 117.12   | 36.6%  |
| Feb    |           | 92.77   |         |