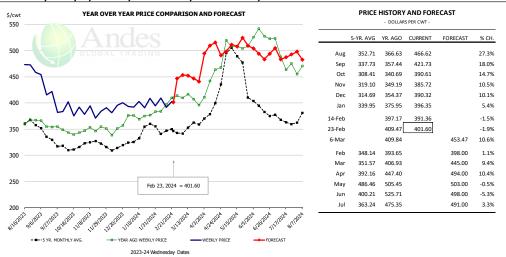

0         | -5.6%         | 829.0      | 0.0%      | 24,502        | -5.6%          |
|                |                        |                |               |            |           |               |                |

#### WEEKLY STEER AND HEIFER SLAUGHTER. '000 HEAD



#### Weekly Average FI Cattle Carcass Weights (Includes Fed & Non Fed Cattle)





#### **Beef Primal Values**





Primal Round Cutout Value, USDA, Daily, \$/cwt

Primal Chuck Cutout Value, USDA, Daily, \$/cwt





#### USDA, 50CL BEEF TRIM, FRESH, NATIONAL, WT. AVG.





#### SELECT, 114A, 3, SHOULDER CLOD, TRIMMED, 1/4" MAX, WT. AVG., USDA



#### SELECT, 170 GOOSENECK ROUND, 18-33, USDA







#### CHOICE, 168, 3, TOP INSIDE ROUND, 1/4" MAX, WT. AVG., USDA



#### CHOICE, 184, 3, USDA, TOP BUTT, BONELESS, WT. AVG.



#### CHOICE, 120, 1, USDA, BRISKET, DECKLE-OFF, BONELESS, WT. AVG.







#### **Inside Skirt, USDA**



#### CHOICE, 167A, 4, USDA, KNUCKLE, PEELED, WT. AVG.



#### CHOICE, 171B, 3, OUTSIDE ROUND, FLAT, WT. AVG., USDA





#### CHOICE, 185A, 4, USDA, BOTTOM SIRLOIN, FLAP, WT. AVG.





#### **Outside Skirt, USDA**



#### **Outside Skirt, Peeled, USDA**



2023-24 Wednesday Dates





## **Broiler Market - Supply Situation & Outlook**

# **Weekly Broiler Production Statistics**

Source: USDA

| Source: USDA       |                | Slaughter             |                     | Dressed Wt          |                     | Production RTC |                     |
|--------------------|----------------|-----------------------|---------------------|---------------------|---------------------|