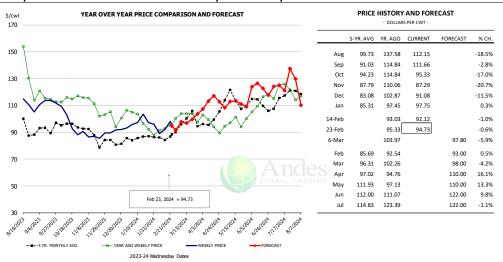

32,103    | 0.7%      | 210.0      | 0.5%      | 6,742         | 1.2%      |
| Q4 2025        |                 | 34,060    | 0.7%      | 215.0      | 0.2%      | 7,323         | 0.9%      |
| Annual         |                 | 129,408   | 0.0%      | 214.9      | 0.5%      | 27,806        | 0.4%      |

#### **WEEKLY HOG SLAUGHTER. '000 HEAD**



#### Barrow/Gilt Dressed Carcass Weights, 5-day Moving Avg. - Packer Hogs







#### Ham, 23-27# Trmd Selected Ham, FOB Plant, USDA



#### Ham, Inner Shank, FOB Plant, USDA



#### Ham, Outer Shank, FOB Plant, USDA







#### Loin, 1/4 Trimmed Loin VAC, FOB Plant, USDA



#### Picnic, Picnic Cushion Meat Combo, FOB Plant, USDA



#### Belly, Derind Belly 9-13#, FOB Plant, USDA







#### Trim, Picnic Meat Combo Cushion Out, FOB Plant, USDA



#### Trim, 42% Trim Combo, FOB Plant, USDA



#### Sparerib, Trmd Sparerib - MED, FOB Plant, USDA







#### Jowl, Skinned Combo, FOB Plant, USDA



#### Loin, Boneless Sirloin, FOB Plant, USDA



#### Trim, 72% Trim Combo, FOB Plant, USDA







#### Loin, Bnls CC Strap-on, FOB Plant, USDA



#### Brisket Bones, Full, 30#, USDA, FRZ



|        | 5 MB 4140 |         | CURRENT |          | 0/ 0// |
|--------|-----------|---------|---------|----------|--------|
|        | 5-YR. AVG | YR. AGO | CURRENT | FORECAST | % CH   |
| Aug    |           | 104.78  | 115.17  |          | 9.9%   |
| Sep    |           | 101.11  | 124.70  |          | 23.3%  |
| Oct    |           | 107.31  | 131.71  |          | 22.7%  |
| Nov    |           | 99.38   | 128.79  |          | 29.6%  |
| Dec    |