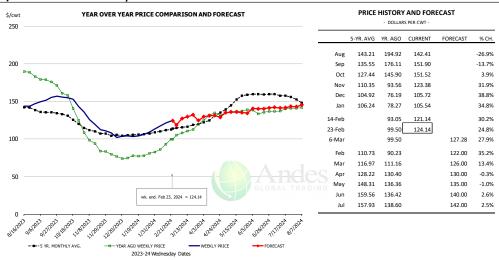

#### N.E. BROILER WINGS, USDA, WT.AVG.

| \$/cwt            | YEAR OVER YEAR PRICE COMPARISON AND FORECAST                                                                                                                                                                                                                                                                                                                                                                                                                                                                                                                                                                                                                                                                                                                                                                                                                                                                                                                                                                                                                                                                                                                                                                                                                                                                                                                                                                                                                                                                                                                                                                                                                                                                                                                                                                                                                                                                                                                                                                                                                                                                                   | PRICE HISTORY AND FORECAST - DOLLARS PER CWT - |           |         |         |          |        |
|-------------------|--------------------------------------------------------------------------------------------------------------------------------------------------------------------------------------------------------------------------------------------------------------------------------------------------------------------------------------------------------------------------------------------------------------------------------------------------------------------------------------------------------------------------------------------------------------------------------------------------------------------------------------------------------------------------------------------------------------------------------------------------------------------------------------------------------------------------------------------------------------------------------------------------------------------------------------------------------------------------------------------------------------------------------------------------------------------------------------------------------------------------------------------------------------------------------------------------------------------------------------------------------------------------------------------------------------------------------------------------------------------------------------------------------------------------------------------------------------------------------------------------------------------------------------------------------------------------------------------------------------------------------------------------------------------------------------------------------------------------------------------------------------------------------------------------------------------------------------------------------------------------------------------------------------------------------------------------------------------------------------------------------------------------------------------------------------------------------------------------------------------------------|------------------------------------------------|-----------|---------|---------|----------|--------|
|                   |                                                                                                                                                                                                                                                                                                                                                                                                                                                                                                                                                                                                                                                                                                                                                                                                                                                                                                                                                                                                                                                                                                                                                                                                                                                                                                                                                                                                                                                                                                                                                                                                                                                                                                                                                                                                                                                                                                                                                                                                                                                                                                                                |                                                | 5-YR. AVG | YR. AGO | CURRENT | FORECAST | % CH.  |
| 00 ———            |                                                                                                                                                                                                                                                                                                                                                                                                                                                                                                                                                                                                                                                                                                                                                                                                                                                                                                                                                                                                                                                                                                                                                                                                                                                                                                                                                                                                                                                                                                                                                                                                                                                                                                                                                                                                                                                                                                                                                                                                                                                                                                                                | Aug                                            | 195.99    | 128.43  | 123.65  |          | -3.7%  |
|                   |                                                                                                                                                                                                                                                                                                                                                                                                                                                                                                                                                                                                                                                                                                                                                                                                                                                                                                                                                                                                                                                                                                                                                                                                                                                                                                                                                                                                                                                                                                                                                                                                                                                                                                                                                                                                                                                                                                                                                                                                                                                                                                                                | Sep                                            | 194.49    | 117.28  | 153.86  |          | 31.2%  |
| 0 ———             |                                                                                                                                                                                                                                                                                                                                                                                                                                                                                                                                                                                                                                                                                                                                                                                                                                                                                                                                                                                                                                                                                                                                                                                                                                                                                                                                                                                                                                                                                                                                                                                                                                                                                                                                                                                                                                                                                                                                                                                                                                                                                                                                | Oct                                            | 190.83    | 109.19  | 168.24  |          | 54.19  |
|                   |                                                                                                                                                                                                                                                                                                                                                                                                                                                                                                                                                                                                                                                                                                                                                                                                                                                                                                                                                                                                                                                                                                                                                                                                                                                                                                                                                                                                                                                                                                                                                                                                                                                                                                                                                                                                                                                                                                                                                                                                                                                                                                                                | Nov                                            | 185.46    | 98.85   | 160.67  |          | 62.59  |
|                   | A: A                                                                                                                                                                                                                                                                                                                                                                                                                                                                                                                                                                                                                                                                                                                                                                                                                                                                                                                                                                                                                                                                                                                                                                                                                                                                                                                                                                                                                                                                                                                                                                                                                                                                                                                                                                                                                                                                                                                                                                                                                                                                                                                           | Dec                                            | 183.60    | 89.14   | 158.92  |          | 78.39  |
| •••••             | 14. 1. 2. 4. 1. 2. 1. 2. 1. 2. 1. 2. 1. 2. 1. 2. 1. 2. 1. 2. 1. 2. 1. 2. 1. 2. 1. 2. 1. 2. 1. 2. 1. 2. 1. 2. 1. 2. 1. 2. 1. 2. 1. 2. 1. 2. 1. 2. 1. 2. 1. 2. 1. 2. 1. 2. 1. 2. 1. 2. 1. 2. 1. 2. 1. 2. 1. 2. 1. 2. 1. 2. 1. 2. 1. 2. 1. 2. 1. 2. 1. 2. 1. 2. 1. 2. 1. 2. 1. 2. 1. 2. 1. 2. 1. 2. 1. 2. 1. 2. 1. 2. 1. 2. 1. 2. 1. 2. 1. 2. 1. 2. 1. 2. 1. 2. 1. 2. 1. 2. 1. 2. 1. 2. 1. 2. 1. 2. 1. 2. 1. 2. 1. 2. 1. 2. 1. 2. 1. 2. 1. 2. 1. 2. 1. 2. 1. 2. 1. 2. 1. 2. 1. 2. 1. 2. 1. 2. 1. 2. 1. 2. 1. 2. 1. 2. 1. 2. 1. 2. 1. 2. 1. 2. 1. 2. 1. 2. 1. 2. 1. 2. 1. 2. 1. 2. 1. 2. 1. 2. 1. 2. 1. 2. 1. 2. 1. 2. 1. 2. 1. 2. 1. 2. 1. 2. 1. 2. 1. 2. 1. 2. 1. 2. 1. 2. 1. 2. 1. 2. 1. 2. 1. 2. 1. 2. 1. 2. 1. 2. 1. 2. 1. 2. 1. 2. 1. 2. 1. 2. 1. 2. 1. 2. 1. 2. 1. 2. 1. 2. 1. 2. 1. 2. 1. 2. 1. 2. 1. 2. 1. 2. 1. 2. 1. 2. 1. 2. 1. 2. 1. 2. 1. 2. 1. 2. 1. 2. 1. 2. 1. 2. 1. 2. 1. 2. 1. 2. 1. 2. 1. 2. 1. 2. 1. 2. 1. 2. 1. 2. 1. 2. 1. 2. 1. 2. 1. 2. 1. 2. 1. 2. 1. 2. 1. 2. 1. 2. 1. 2. 1. 2. 1. 2. 1. 2. 1. 2. 1. 2. 1. 2. 1. 2. 1. 2. 1. 2. 1. 2. 1. 2. 1. 2. 1. 2. 1. 2. 1. 2. 1. 2. 1. 2. 1. 2. 1. 2. 1. 2. 1. 2. 1. 2. 1. 2. 1. 2. 1. 2. 1. 2. 1. 2. 1. 2. 1. 2. 1. 2. 1. 2. 1. 2. 1. 2. 1. 2. 1. 2. 1. 2. 1. 2. 1. 2. 1. 2. 1. 2. 1. 2. 1. 2. 1. 2. 1. 2. 1. 2. 1. 2. 1. 2. 1. 2. 1. 2. 1. 2. 1. 2. 1. 2. 1. 2. 1. 2. 1. 2. 1. 2. 1. 2. 1. 2. 1. 2. 1. 2. 1. 2. 1. 2. 1. 2. 1. 2. 1. 2. 1. 2. 1. 2. 1. 2. 1. 2. 1. 2. 1. 2. 1. 2. 1. 2. 1. 2. 1. 2. 1. 2. 1. 2. 1. 2. 1. 2. 1. 2. 1. 2. 1. 2. 1. 2. 1. 2. 1. 2. 1. 2. 1. 2. 1. 2. 1. 2. 1. 2. 1. 2. 1. 2. 1. 2. 1. 2. 1. 2. 1. 2. 1. 2. 1. 2. 1. 2. 1. 2. 1. 2. 1. 2. 1. 2. 1. 2. 1. 2. 1. 2. 1. 2. 1. 2. 1. 2. 1. 2. 1. 2. 1. 2. 1. 2. 1. 2. 1. 2. 1. 2. 1. 2. 1. 2. 1. 2. 1. 2. 1. 2. 1. 2. 1. 2. 1. 2. 1. 2. 1. 2. 1. 2. 1. 2. 1. 2. 1. 2. 1. 2. 1. 2. 1. 2. 1. 2. 1. 2. 1. 2. 1. 2. 1. 2. 1. 2. 1. 2. 1. 2. 1. 2. 1. 2. 1. 2. 1. 2. 1. 2. 1. 2. 1. 2. 1. 2. 1. 2. 1. 2. 1. 2. 1. 2. 1. 2. 1. 2. 1. 2. 1. 2. 1. 2. 1. 2. 1. 2. 1. 2. 1. 2. 1. 2. 1. 2. 1. 2. 1. 2. 1. 2. 1. 2. 1. 2. 1. 2. 1. 2. 1. 2. 1. 2. 1. 2. 1. 2. 1. 2. 1. 2. 1. 2. 1. 2. 1. 2. 1. 2. | Jan                                            | 192.21    | 91.24   | 169.65  |          | 85.99  |
| _                 |                                                                                                                                                                                                                                                                                                                                                                                                                                                                                                                                                                                                                                                                                                                                                                                                                                                                                                                                                                                                                                                                                                                                                                                                                                                                                                                                                                                                                                                                                                                                                                                                                                                                                                                                                                                                                                                                                                                                                                                                                                                                                                                                | 14-Feb                                         |           | 114.13  | 189.88  |          | 66.49  |
|                   | ~~~                                                                                                                                                                                                                                                                                                                                                                                                                                                                                                                                                                                                                                                                                                                                                                                                                                                                                                                                                                                                                                                                                                                                                                                                                                                                                                                                                                                                                                                                                                                                                                                                                                                                                                                                                                                                                                                                                                                                                                                                                                                                                                                            | 23-Feb                                         |           | 116.73  | 196.74  |          | 68.59  |
| •                 |                                                                                                                                                                                                                                                                                                                                                                                                                                                                                                                                                                                                                                                                                                                                                                                                                                                                                                                                                                                                                                                                                                                                                                                                                                                                                                                                                                                                                                                                                                                                                                                                                                                                                                                                                                                                                                                                                                                                                                                                                                                                                                                                | 6-Mar                                          |           | 112.39  |         | 204.81   | 82.29  |
| 0000              | been and grand                                                                                                                                                                                                                                                                                                                                                                                                                                                                                                                                                                                                                                                                                                                                                                                                                                                                                                                                                                                                                                                                                                                                                                                                                                                                                                                                                                                                                                                                                                                                                                                                                                                                                                                                                                                                                                                                                                                                                                                                                                                                                                                 | Feb                                            | 203.46    | 110.29  |         | 193.00   | 75.09  |
| )                 | 9-8-9-8-8-8-8-8-8-8-8-8-8-8-8-8-8-8-8-8                                                                                                                                                                                                                                                                                                                                                                                                                                                                                                                                                                                                                                                                                                                                                                                                                                                                                                                                                                                                                                                                                                                                                                                                                                                                                                                                                                                                                                                                                                                                                                                                                                                                                                                                                                                                                                                                                                                                                                                                                                                                                        | Mar                                            | 194.96    | 108.19  |         | 202.00   | 86.79  |
|                   | Ande                                                                                                                                                                                                                                                                                                                                                                                                                                                                                                                                                                                                                                                                                                                                                                                                                                                                                                                                                                                                                                                                                                                                                                                                                                                                                                                                                                                                                                                                                                                                                                                                                                                                                                                                                                                                                                                                                                                                                                                                                                                                                                                           | Apr                                            | 182.58    | 102.35  |         | 197.00   | 92.59  |
| ) ———             | 7 1100                                                                                                                                                                                                                                                                                                                                                                                                                                                                                                                                                                                                                                                                                                                                                                                                                                                                                                                                                                                                                                                                                                                                                                                                                                                                                                                                                                                                                                                                                                                                                                                                                                                                                                                                                                                                                                                                                                                                                                                                                                                                                                                         | May                                            | 192.93    | 88.98   |         | 187.00   | 110.29 |
| ,                 | wk. end. Feb 23, 2024 = 196.74                                                                                                                                                                                                                                                                                                                                                                                                                                                                                                                                                                                                                                                                                                                                                                                                                                                                                                                                                                                                                                                                                                                                                                                                                                                                                                                                                                                                                                                                                                                                                                                                                                                                                                                                                                                                                                                                                                                                                                                                                                                                                                 | Jun                                            | 188.17    | 88.71   |         | 170.00   | 91.69  |
|                   | Wr. elid. Feb 23, 2024 = 190.74                                                                                                                                                                                                                                                                                                                                                                                                                                                                                                                                                                                                                                                                                                                                                                                                                                                                                                                                                                                                                                                                                                                                                                                                                                                                                                                                                                                                                                                                                                                                                                                                                                                                                                                                                                                                                                                                                                                                                                                                                                                                                                | Jul                                            | 193.37    | 101.45  |         | 162.00   | 59.79  |
| O AIRIDES AIRIDES | Bellevil Trebush Trebush Trebush Tribush Tribu |                                                |           |         |         |          |        |
| S YR. MON         |                                                                                                                                                                                                                                                                                                                                                                                                                                                                                                                                                                                                                                                                                                                                                                                                                                                                                                                                                                                                                                                                                                                                                                                                                                                                                                                                                                                                                                                                                                                                                                                                                                                                                                                                                                                                                                                                                                                                                                                                                                                                                                                                |                                                |           |         |         |          |        |
|                   | 2023-24 Wednesday Dates                                                                                                                                                                                                                                                                                                                                                                                                                                                                                                                                                                                                                                                                                                                                                                                                                                                                                                                                                                                                                                                                                                                                                                                                                                                                                                                                                                                                                                                                                                                                                                                                                                                                                                                                                                                                                                                                                                                                                                                                                                                                                                        |                                                |           |         |         |          |        |