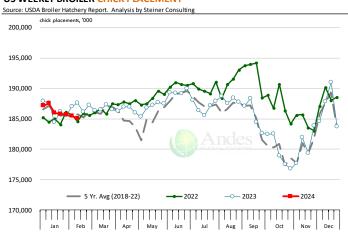

#### **US WEEKLY BROILER CHICK PLACEMENT**

#### **Chicken Market Trends:**

- Everyone is short. There was some hope that after the winter storm disruptions in January supply would recover. Instead, slaughter and production in the last three weeks has been lower than a year ago. The result is double digit price increases since the start of the month and uncertainty about supply availability/pricing in March and April.
- While low feed costs, a larger hatchery flock and robust wholesale prices should encourage producers to increase supply in the future, in the near term supply will be constrained. In the last four weeks chick placements have averaged 0.6% below year ago levels, implying lower y/y slaughter through early April.
- Producers have tried to offset some of the reduction in volume by bringing heavier birds to market. But this means a decline in the supply of smaller sized parts, which is what export market demands.