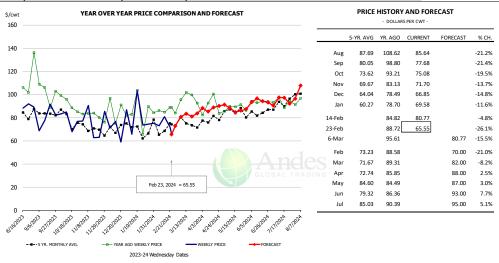

#### Butt, 1/4 Trim Butt VAC, FOB Plant, USDA

|        | 5-YR. AVG | YR. AGO | CURRENT | FORECAST | % CH.  |
|--------|-----------|---------|---------|----------|--------|
| Aug    | 107.51    | 130.74  | 115.82  |          | -11.4% |
| Sep    | 104.68    | 116.50  | 135.45  |          | 16.3%  |
| Oct    | 100.45    | 107.03  | 120.24  |          | 12.3%  |
| Nov    | 96.23     | 105.58  | 116.47  |          | 10.3%  |
| Dec    | 99.76     | 118.67  | 120.49  |          | 1.5%   |
| Jan    | 91.95     | 105.10  | 110.30  |          | 5.0%   |
| 14-Feb |           | 106.31  | 114.89  |          | 8.1%   |
| 23-Feb |           | 112.13  | 119.05  |          | 6.2%   |
| 6-Mar  |           | 118.89  |         | 120.71   | 1.5%   |
| Feb    | 90.66     | 104.71  |         | 115.00   | 9.8%   |
| Mar    | 109.91    | 115.46  |         | 118.00   | 2.2%   |
| Apr    | 107.52    | 115.77  |         | 135.00   | 16.6%  |
| May    | 137.35    | 139.72  |         | 147.00   | 5.2%   |
| Jun    | 142.69    | 164.58  |         | 151.00   | -8.3%  |
| Jul    | 124.64    | 135.09  |         | 141.00   | 4.4%   |