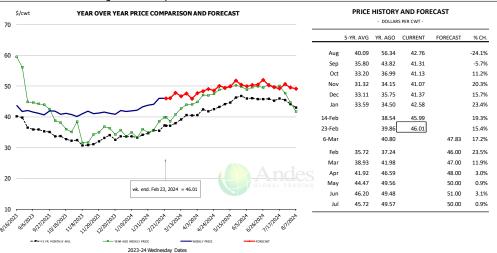

|                                                |           |         |         |          |        |





#### NE BONELESS BREAST BROILER WHITE TRIM MEAT, UNDER 15%, FRESH



#### N.E. Broiler Drumsticks, USDA



#### MSC 15-20%, National, Fresh, USDA







#### **B/S BROILER THIGHS, USDA**



#### **N.E. BROILER LEG QUARTERS, USDA**



#### WOGS, 3 and Up, USDA







## **Turkey Market - Supply Situation & Outlook**

## **Weekly Turkey Production Statistics**

Source: USDA

| Year Ago       18-Feb-23       3.640       31.49       92.3         Last Week       17-Feb-24       3.675       1.0%       32.20       2.3%       95.2         Prev. Week       10-Feb-24       3.909       32.14       101.1         Last Week       17-Feb-24       3.675       -6.0%       32.20       0.2%       95.2         YTD Last Year       18-Feb-23       25.6       32.28       665         YTD This Year       17-Feb-24       24.6       -3.6%       32.45       0.5%       643         Quarterly History + Forecasts         Q1 2023       51,957       25.95       1,348         Q2 2023       54,878       25.70       1,410         Q3 2023       54,296