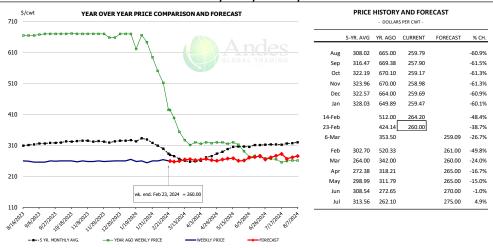

| 1.6%    |





#### **BONELESS-SKINLESS TURKEY BREAST, TOM, FRESH, USDA**



#### Mech. Sep. Turkey-Fresh, USDA, WT.AVG.



#### TURKEY MEAT - SCAPULA, FROZEN, USDA, WT.AVG.







#### TURKEY THIGH, FRESH, USDA



#### DRUMSTICKS, TOM, FROZEN, USDA





## **Special Monthly Update - Cattle on Feed**



#### **U.S. ALL CATTLE ON FEED: 1,000+ CAPACITY FEEDLOTS** Source: USDA/NASS. Analyst Estimates from Urner Barry Number, Thousand Head Current Year as % of Year Prior Difference 2022 2023 2024 **Estimates** Actual Placed on Feed During Jan 2.004 1.936 1,792 92.6 88.2 4.4 Fed Cattle Marketed in Jan 1,773 1.844 99.9 100.0 1.846 -0.1 On Feed February 1 12,209 11,754 100.1 0.3



#### **PLACEMENTS OF CATTLE ON FEED, +1000 CAPACITY FEEDLOTS**



#### **CATTLE MARKETINGS**, +1000 CAPACITY FEEDLOTS



#### INVENTORY OF CATTLE THAT HAVE BEEN ON FEED FOR 120 DAYS OR MORE