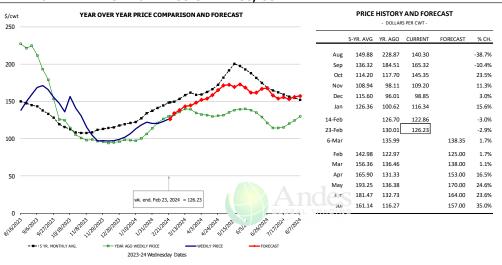

#### N.E. BROILER WINGS, USDA, WT.AVG.

| \$/cwt            | YEAR OVER YEAR PRICE COMPARISON AND FORECAST                                                                                                                                                                                                                                                                                                                                                                                                                                                                                                                                                                                                                                                                                                                                                                                                                                                                                                                                                                                                                                                                                                                                                                                                                                                                                                                                                                                                                                                                                                                                                                                                                                                                                                                                                                                                                                                                                                                                                                                                                                                                                   | PRICE HISTORY AND FORECAST - DOLLARS PER CWT - |           |         |         |          |        |
|-------------------|--------------------------------------------------------------------------------------------------------------------------------------------------------------------------------------------------------------------------------------------------------------------------------------------------------------------------------------------------------------------------------------------------------------------------------------------------------------------------------------------------------------------------------------------------------------------------------------------------------------------------------------------------------------------------------------------------------------------------------------------------------------------------------------------------------------------------------------------------------------------------------------------------------------------------------------------------------------------------------------------------------------------------------------------------------------------------------------------------------------------------------------------------------------------------------------------------------------------------------------------------------------------------------------------------------------------------------------------------------------------------------------------------------------------------------------------------------------------------------------------------------------------------------------------------------------------------------------------------------------------------------------------------------------------------------------------------------------------------------------------------------------------------------------------------------------------------------------------------------------------------------------------------------------------------------------------------------------------------------------------------------------------------------------------------------------------------------------------------------------------------------|------------------------------------------------|-----------|---------|---------|----------|--------|
|                   |                                                                                                                                                                                                                                                                                                                                                                                                                                                                                                                                                                                                                                                                                                                                                                                                                                                                                                                                                                                                                                                                                                                                                                                                                                                                                                                                                                                                                                                                                                                                                                                                                                                                                                                                                                                                                                                                                                                                                                                                                                                                                                                                |                                                | 5-YR. AVG | YR. AGO | CURRENT | FORECAST | % CH.  |
| 00 ———            |                                                                                                                                                                                                                                                                                                                                                                                                                                                                                                                                                                                                                                                                                                                                                                                                                                                                                                                                                                                                                                                                                                                                                                                                                                                                                                                                                                                                                                                                                                                                                                                                                                                                                                                                                                                                                                                                                                                                                                                                                                                                                                                                | Aug                                            | 195.99    | 128.43  | 123.65  |          | -3.7%  |
|                   |                                                                                                                                                                                                                                                                                                                                                                                                                                                                                                                                                                                                                                                                                                                                                                                                                                                                                                                                                                                                                                                                                                                                                                                                                                                                                                                                                                                                                                                                                                                                                                                                                                                                                                                                                                                                                                                                                                                                                                                                                                                                                                                                | Sep                                            | 194.49    | 117.28  | 153.86  |          | 31.2%  |
| 0 ———             |                                                                                                                                                                                                                                                                                                                                                                                                                                                                                                                                                                                                                                                                                                                                                                                                                                                                                                                                                                                                                                                                                                                                                                                                                                                                                                                                                                                                                                                                                                                                                                                                                                                                                                                                                                                                                                                                                                                                                                                                                                                                                                                                | Oct                                            | 190.83    | 109.19  | 168.24  |          | 54.19  |
|                   |                                                                                                                                                                                                                                                                                                                                                                                                                                                                                                                                                                                                                                                                                                                                                                                                                                                                                                                                                                                                                                                                                                                                                                                                                                                                                                                                                                                                                                                                                                                                                                                                                                                                                                                                                                                                                                                                                                                                                                                                                                                                                                                                | Nov                                            | 185.46    | 98.85   | 160.67  |          | 62.59  |
|                   | A: A                                                                                                                                                                                                                                                                                                                                                                                                                                                                                                                                                                                                                                                                                                                                                                                                                                                                                                                                                                                                                                                                                                                                                                                                                                                                                                                                                                                                                                                                                                                                                                                                                                                                                                                                                                                                                                                                                                                                                                                                                                                                                                                           | Dec                                            | 183.60    | 89.14   | 158.92  |          | 78.39  |
| •••••             | 14. 1. 2. 4. 1. 2. 1. 2. 1. 2. 1. 2. 1. 2. 1. 2. 1. 2. 1. 2. 1. 2. 1. 2. 1. 2. 1. 2. 1. 2. 1. 2. 1. 2. 1. 2. 1. 2. 1. 2. 1. 2. 1. 2. 1. 2. 1. 2. 1. 2. 1. 2. 1. 2. 1. 2. 1. 2. 1. 2. 1. 2. 1. 2. 1. 2. 1. 2. 1. 2. 1. 2. 1. 2. 1. 2. 1. 2. 1. 2. 1. 2. 1. 2. 1. 2. 1. 2. 1. 2. 1. 2. 1. 2. 1. 2. 1. 2. 1. 2. 1. 2. 1. 2. 1. 2. 1. 2. 1. 2. 1. 2. 1. 2. 1. 2. 1. 2. 1. 2. 1. 2. 1. 2. 1. 2. 1. 2. 1. 2. 1. 2. 1. 2. 1. 2. 1. 2. 1. 2. 1. 2. 1. 2. 1. 2. 1. 2. 1. 2. 1. 2. 1. 2. 1. 2. 1. 2. 1. 2. 1. 2. 1. 2. 1. 2. 1. 2. 1. 2. 1. 2. 1. 2. 1. 2. 1. 2. 1. 2. 1. 2. 1. 2. 1. 2. 1. 2. 1. 2. 1. 2. 1. 2. 1. 2. 1. 2. 1. 2. 1. 2. 1. 2. 1. 2. 1. 2. 1. 2. 1. 2. 1. 2. 1. 2. 1. 2. 1. 2. 1. 2. 1. 2. 1. 2. 1. 2. 1. 2. 1. 2. 1. 2. 1. 2. 1. 2. 1. 2. 1. 2. 1. 2. 1. 2. 1. 2. 1. 2. 1. 2. 1. 2. 1. 2. 1. 2. 1. 2. 1. 2. 1. 2. 1. 2. 1. 2. 1. 2. 1. 2. 1. 2. 1. 2. 1. 2. 1. 2. 1. 2. 1. 2. 1. 2. 1. 2. 1. 2. 1. 2. 1. 2. 1. 2. 1. 2. 1. 2. 1. 2. 1. 2. 1. 2. 1. 2. 1. 2. 1. 2. 1. 2. 1. 2. 1. 2. 1. 2. 1. 2. 1. 2. 1. 2. 1. 2. 1. 2. 1. 2. 1. 2. 1. 2. 1. 2. 1. 2. 1. 2. 1. 2. 1. 2. 1. 2. 1. 2. 1. 2. 1. 2. 1. 2. 1. 2. 1. 2. 1. 2. 1. 2. 1. 2. 1. 2. 1. 2. 1. 2. 1. 2. 1. 2. 1. 2. 1. 2. 1. 2. 1. 2. 1. 2. 1. 2. 1. 2. 1. 2. 1. 2. 1. 2. 1. 2. 1. 2. 1. 2. 1. 2. 1. 2. 1. 2. 1. 2. 1. 2. 1. 2. 1. 2. 1. 2. 1. 2. 1. 2. 1. 2. 1. 2. 1. 2. 1. 2. 1. 2. 1. 2. 1. 2. 1. 2. 1. 2. 1. 2. 1. 2. 1. 2. 1. 2. 1. 2. 1. 2. 1. 2. 1. 2. 1. 2. 1. 2. 1. 2. 1. 2. 1. 2. 1. 2. 1. 2. 1. 2. 1. 2. 1. 2. 1. 2. 1. 2. 1. 2. 1. 2. 1. 2. 1. 2. 1. 2. 1. 2. 1. 2. 1. 2. 1. 2. 1. 2. 1. 2. 1. 2. 1. 2. 1. 2. 1. 2. 1. 2. 1. 2. 1. 2. 1. 2. 1. 2. 1. 2. 1. 2. 1. 2. 1. 2. 1. 2. 1. 2. 1. 2. 1. 2. 1. 2. 1. 2. 1. 2. 1. 2. 1. 2. 1. 2. 1. 2. 1. 2. 1. 2. 1. 2. 1. 2. 1. 2. 1. 2. 1. 2. 1. 2. 1. 2. 1. 2. 1. 2. 1. 2. 1. 2. 1. 2. 1. 2. 1. 2. 1. 2. 1. 2. 1. 2. 1. 2. 1. 2. 1. 2. 1. 2. 1. 2. 1. 2. 1. 2. 1. 2. 1. 2. 1. 2. 1. 2. 1. 2. 1. 2. 1. 2. 1. 2. 1. 2. 1. 2. 1. 2. 1. 2. 1. 2. 1. 2. 1. 2. 1. 2. 1. 2. 1. 2. 1. 2. 1. 2. 1. 2. 1. 2. 1. 2. 1. 2. 1. 2. 1. 2. 1. 2. 1. 2. 1. 2. 1. 2. 1. 2. 1. 2. 1. 2. 1. 2. 1. 2. 1. 2. 1. 2. 1. 2. 1. 2. 1. 2. | Jan                                            | 192.21    | 91.24   | 169.65  |          | 85.99  |
| _                 |                                                                                                                                                                                                                                                                                                                                                                                                                                                                                                                                                                                                                                                                                                                                                                                                                                                                                                                                                                                                                                                                                                                                                                                                                                                                                                                                                                                                                                                                                                                                                                                                                                                                                                                                                                                                                                                                                                                                                                                                                                                                                                                                | 14-Feb                                         |           | 114.13  | 189.88  |          | 66.49  |
|                   | ~~~                                                                                                                                                                                                                                                                                                                                                                                                                                                                                                                                                                                                                                                                                                                                                                                                                                                                                                                                                                                                                                                                                                                                                                                                                                                                                                                                                                                                                                                                                                                                                                                                                                                                                                                                                                                                                                                                                                                                                                                                                                                                                                                            | 23-Feb                                         |           | 116.73  | 196.74  |          | 68.59  |
| •                 |                                                                                                                                                                                                                                                                                                                                                                                                                                                                                                                                                                                                                                                                                                                                                                                                                                                                                                                                                                                                                                                                                                                                                                                                                                                                                                                                                                                                                                                                                                                                                                                                                                                                                                                                                                                                                                                                                                                                                                                                                                                                                                                                | 6-Mar                                          |           | 112.39  |         | 204.81   | 82.29  |
| 0000              | been and grand                                                                                                                                                                                                                                                                                                                                                                                                                                                                                                                                                                                                                                                                                                                                                                                                                                                                                                                                                                                                                                                                                                                                                                                                                                                                                                                                                                                                                                                                                                                                                                                                                                                                                                                                                                                                                                                                                                                                                                                                                                                                                                                 | Feb                                            | 203.46    | 110.29  |         | 193.00   | 75.09  |
| )                 | 9-8-9-8-8-8-8-8-8-8-8-8-8-8-8-8-8-8-8-8                                                                                                                                                                                                                                                                                                                                                                                                                                                                                                                                                                                                                                                                                                                                                                                                                                                                                                                                                                                                                                                                                                                                                                                                                                                                                                                                                                                                                                                                                                                                                                                                                                                                                                                                                                                                                                                                                                                                                                                                                                                                                        | Mar                                            | 194.96    | 108.19  |         | 202.00   | 86.79  |
|                   | Ande                                                                                                                                                                                                                                                                                                                                                                                                                                                                                                                                                                                                                                                                                                                                                                                                                                                                                                                                                                                                                                                                                                                                                                                                                                                                                                                                                                                                                                                                                                                                                                                                                                                                                                                                                                                                                                                                                                                                                                                                                                                                                                                           | Apr                                            | 182.58    | 102.35  |         | 197.00   | 92.59  |
| ) ———             | 7 1100                                                                                                                                                                                                                                                                                                                                                                                                                                                                                                                                                                                                                                                                                                                                                                                                                                                                                                                                                                                                                                                                                                                                                                                                                                                                                                                                                                                                                                                                                                                                                                                                                                                                                                                                                                                                                                                                                                                                                                                                                                                                                                                         | May                                            | 192.93    | 88.98   |         | 187.00   | 110.29 |
| ,                 | wk. end. Feb 23, 2024 = 196.74                                                                                                                                                                                                                                                                                                                                                                                                                                                                                                                                                                                                                                                                                                                                                                                                                                                                                                                                                                                                                                                                                                                                                                                                                                                                                                                                                                                                                                                                                                                                                                                                                                                                                                                                                                                                                                                                                                                                                                                                                                                                                                 | Jun                                            | 188.17    | 88.71   |         | 170.00   | 91.69  |
|                   | Wr. elid. Feb 23, 2024 = 190.74                                                                                                                                                                                                                                                                                                                                                                                                                                                                                                                                                                                                                                                                                                                                                                                                                                                                                                                                                                                                                                                                                                                                                                                                                                                                                                                                                                                                                                                                                                                                                                                                                                                                                                                                                                                                                                                                                                                                                                                                                                                                                                | Jul                                            | 193.37    | 101.45  |         | 162.00   | 59.79  |
| O AIRIDES AIRIDES | Bellevil Trebush Trebush Trebush Tribush Tribu |                                                |           |         |         |          |        |
| S YR. MON         |                                                                                                                                                                                                                                                                                                                                                                                                                                                                                                                                                                                                                                                                                                                                                                                                                                                                                                                                                                                                                                                                                                                                                                                                                                                                                                                                                                                                                                                                                                                                                                                                                                                                                                                                                                                                                                                                                                                                                                                                                                                                                                                                |                                                |           |         |         |          |        |
|                   | 2023-24 Wednesday Dates                                                                                                                                                                                                                                                                                                                                                                                                                                                                                                                                                                                                                                                                                                                                                                                                                                                                                                                                                                                                                                                                                                                                                                                                                                                                                                                                                                                                                                                                                                                                                                                                                                                                                                                                                                                                                                                                                                                                                                                                                                                                                                        |                                                |           |         |         |          |        |