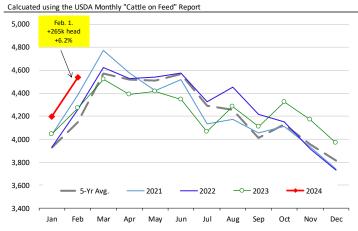

#### Mech. Sep. Turkey-Fresh, USDA, WT.AVG.



#### TURKEY MEAT - SCAPULA, FROZEN, USDA, WT.AVG.







#### TURKEY THIGH, FRESH, USDA



#### DRUMSTICKS, TOM, FROZEN, USDA





## **Special Monthly Update - Cattle on Feed**



#### **U.S. ALL CATTLE ON FEED: 1,000+ CAPACITY FEEDLOTS** Source: USDA/NASS. Analyst Estimates from Urner Barry Number, Thousand Head Current Year as % of Year Prior Difference 2022 2023 2024 **Estimates** Actual Placed on Feed During Jan 2.004 1.936 1,792 92.6 88.2 4.4 Fed Cattle Marketed in Jan 1,773 1.844 99.9 100.0 1.846 -0.1 On Feed February 1 12,209 11,754 100.1 0.3



#### **PLACEMENTS OF CATTLE ON FEED, +1000 CAPACITY FEEDLOTS**



#### **CATTLE MARKETINGS**, +1000 CAPACITY FEEDLOTS



#### INVENTORY OF CATTLE THAT HAVE BEEN ON FEED FOR 120 DAYS OR MORE



#### FEEDLOT TURN-OVER RATE (MARKETINGS VS. INVENTORY)









#### CONTRIBUTION TO YEAR/YEAR CHANGE IN MEXICO BEEF PRODUCTION

METRIC TON. January 2024 VS. January 2023







## **Mexico Pork Prices**



| W/E: