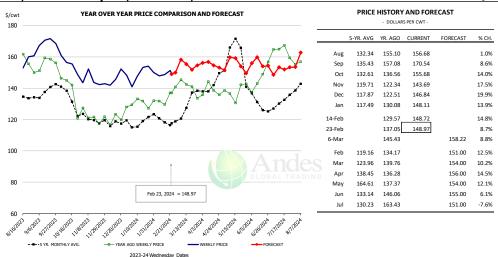

4%      |

#### **WEEKLY HOG SLAUGHTER. '000 HEAD**



#### Barrow/Gilt Dressed Carcass Weights, 5-day Moving Avg. - Packer Hogs







#### Ham, 23-27# Trmd Selected Ham, FOB Plant, USDA



#### Ham, Inner Shank, FOB Plant, USDA



#### Ham, Outer Shank, FOB Plant, USDA







#### Loin, 1/4 Trimmed Loin VAC, FOB Plant, USDA



#### Picnic, Picnic Cushion Meat Combo, FOB Plant, USDA



#### Belly, Derind Belly 9-13#, FOB Plant, USDA







#### Trim, Picnic Meat Combo Cushion Out, FOB Plant, USDA



#### Trim, 42% Trim Combo, FOB Plant, USDA



#### Sparerib, Trmd Sparerib - MED, FOB Plant, USDA







#### Jowl, Skinned Combo, FOB Plant, USDA



#### Loin, Boneless Sirloin, FOB Plant, USDA



#### Trim, 72% Trim Combo, FOB Plant, USDA







#### Loin, Bnls CC Strap-on, FOB Plant, USDA



#### Brisket Bones, Full, 30#, USDA, FRZ



|        | 5 MB 4140 |         | CURRENT |          | 0/ 0// |
|--------|-----------|---------|---------|----------|--------|
|        | 5-YR. AVG | YR. AGO | CURRENT | FORECAST | % CH   |
| Aug    |           | 104.78  | 115.17  |          | 9.9%   |
| Sep    |           | 101.11  | 124.70  |          | 23.3%  |
| Oct    |           | 107.31  | 131.71  |          | 22.7%  |
| Nov    |           | 99.38   | 128.79  |          | 29.6%  |
| Dec    |           | 92.90   | 129.16  |          | 39.0%  |
| Jan    |           | 89.54   | 127.47  |          | 42.4%  |
| 14-Feb |           | 107.04  | 128.61  |          | 20.2%  |
| 23-Feb |           | 87.15   | 126.37  |          | 45.0%  |
| 6-Mar  |           | 85.75   |         | 117.12   | 36.6%