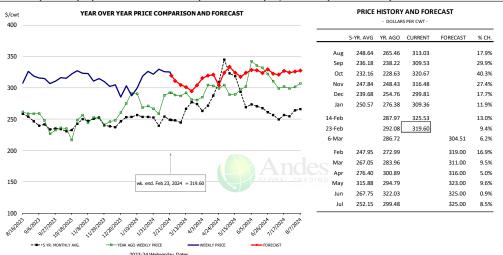

#### Butt, 1/4 Trim Butt VAC, FOB Plant, USDA

|        | 5-YR. AVG | YR. AGO | CURRENT | FORECAST | % CH.  |
|--------|-----------|---------|---------|----------|--------|
| Aug    | 107.51    | 130.74  | 115.82  |          | -11.4% |
| Sep    | 104.68    | 116.50  | 135.45  |          | 16.3%  |
| Oct    | 100.45    | 107.03  | 120.24  |          | 12.3%  |
| Nov    | 96.23     | 105.58  | 116.47  |          | 10.3%  |
| Dec    | 99.76     | 118.67  | 120.49  |          | 1.5%   |
| Jan    | 91.95     | 105.10  | 110.30  |          | 5.0%   |
| 14-Feb |           | 106.31  | 114.89  |          | 8.1%   |
| 23-Feb |           | 112.13  | 119.05  |          | 6.2%   |
| 6-Mar  |           | 118.89  |         | 120.71   | 1.5%   |
| Feb    | 90.66     | 104.71  |         | 115.00   | 9.8%   |
| Mar    | 109.91    | 115.46  |         | 118.00   | 2.2%   |
| Apr    | 107.52    | 115.77  |         | 135.00   | 16.6%  |
| May    | 137.35    | 139.72  |         | 147.00   | 5.2%   |
| Jun    | 142.69    | 164.58  |         | 151.00   | -8.3%  |
| Jul    | 124.64    | 135.09  |         | 141.00   | 4.4%   |

PRICE HISTORY AND FORECAST