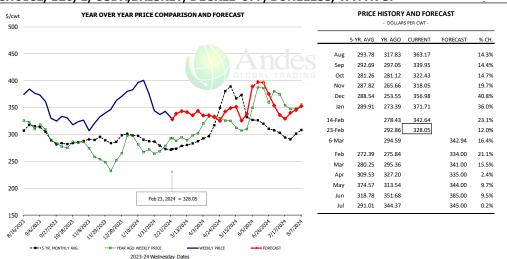

#### Butt, 1/4 Trim Butt VAC, FOB Plant, USDA

|        | 5-YR. AVG | YR. AGO | CURRENT | FORECAST | % CH.  |
|--------|-----------|---------|---------|----------|--------|
| Aug    | 107.51    | 130.74  | 115.82  |          | -11.4% |
| Sep    | 104.68    | 116.50  | 135.45  |          | 16.3%  |
| Oct    | 100.45    | 107.03  | 120.24  |          | 12.3%  |
| Nov    | 96.23     | 105.58  | 116.47  |          | 10.3%  |
| Dec    | 99.76     | 118.67  | 120.49  |          | 1.5%   |
| Jan    | 91.95     | 105.10  | 110.30  |          | 5.0%   |
| 14-Feb |           | 106.31  | 114.89  |          | 8.1%   |
| 23-Feb |           | 112.13  | 119.05  |          | 6.2%   |
| 6-Mar  |           | 118.89  |         | 120.71   | 1.5%   |
| Feb    | 90.66     | 104.71  |         | 115.00   | 9.8%   |
| Mar    | 109.91    | 115.46  |         | 118.00   | 2.2%   |
| Apr    | 107.52    | 115.77  |         | 135.00   | 16.6%  |
| May    | 137.35    | 139.72  |         | 147.00   | 5.2%   |
| Jun    | 142.69    | 164.58  |         | 151.00   | -8.3%  |
| Jul    | 124.64    | 135.09  |         | 141.00   | 4.4%   |