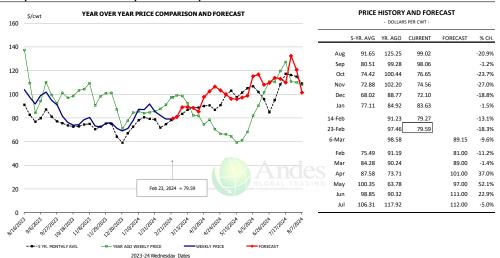

%      | 214.9      | 0.5%      | 27,806        | 0.4%      |

#### **WEEKLY HOG SLAUGHTER. '000 HEAD**



#### Barrow/Gilt Dressed Carcass Weights, 5-day Moving Avg. - Packer Hogs







#### Ham, 23-27# Trmd Selected Ham, FOB Plant, USDA



#### Ham, Inner Shank, FOB Plant, USDA



#### Ham, Outer Shank, FOB Plant, USDA







#### Loin, 1/4 Trimmed Loin VAC, FOB Plant, USDA



#### Picnic, Picnic Cushion Meat Combo, FOB Plant, USDA



#### Belly, Derind Belly 9-13#, FOB Plant, USDA







#### Trim, Picnic Meat Combo Cushion Out, FOB Plant, USDA



#### Trim, 42% Trim Combo, FOB Plant, USDA



#### Sparerib, Trmd Sparerib - MED, FOB Plant, USDA







#### Jowl, Skinned Combo, FOB Plant, USDA



#### Loin, Boneless Sirloin, FOB Plant, USDA



#### Trim, 72% Trim Combo, FOB Plant, USDA







#### Loin, Bnls CC Strap-on, FOB Plant, USDA



#### Brisket Bones, Full, 30#, USDA, FRZ



|        | 5 MB 4140 |         | CURRENT |          | 0/ 0// |
|--------|-----------|---------|---------|----------|--------|
|        | 5-YR. AVG | YR. AGO | CURRENT | FORECAST | % CH   |
| Aug    |           | 104.78  | 115.17  |          | 9.9%   |
| Sep    |           | 101.11  | 124.70  |          | 23.3%  |
| Oct    |           | 107.31  | 131.71  |          | 22.7%  |
| Nov    |           | 99.38   | 128.79  |          | 29.6%  |
| Dec    |           | 92.90   | 129.16  |          | 39.0%  |
| Jan    |           | 89.54   | 127.47  |          | 42.4%  |
| 14-Feb |           | 107.04  | 128.61  |          | 20.2%  |
| 23-Feb |           | 87.15   | 126.37  |          | 45.0%  |
| 6-Mar