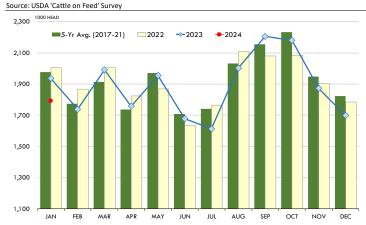

| 1.6%    |





#### **BONELESS-SKINLESS TURKEY BREAST, TOM, FRESH, USDA**



#### Mech. Sep. Turkey-Fresh, USDA, WT.AVG.



#### TURKEY MEAT - SCAPULA, FROZEN, USDA, WT.AVG.







#### TURKEY THIGH, FRESH, USDA



#### DRUMSTICKS, TOM, FROZEN, USDA





## **Special Monthly Update - Cattle on Feed**



#### **U.S. ALL CATTLE ON FEED: 1,000+ CAPACITY FEEDLOTS** Source: USDA/NASS. Analyst Estimates from Urner Barry Number, Thousand Head Current Year as % of Year Prior Difference 2022 2023 2024 **Estimates** Actual Placed on Feed During Jan 2.004 1.936 1,792 92.6 88.2 4.4 Fed Cattle Marketed in Jan 1,773 1.844 99.9 100.0 1.846 -0.1 On Feed February 1 12,209 11,754 100.1 0.3



#### **PLACEMENTS OF CATTLE ON FEED, +1000 CAPACITY FEEDLOTS**



#### **CATTLE MARKETINGS**, +1000 CAPACITY FEEDLOTS



#### INVENTORY OF CATTLE THAT HAVE BEEN ON FEED FOR 120 DAYS OR MORE



#### FEEDLOT TURN-OVER RATE (MARKETINGS VS. INVENTORY)









#### CONTRIBUTION TO YEAR/YEAR CHANGE IN MEXICO BEEF PRODUCTION

METRIC TON. January 2024 VS. January 2023







## **Mexico Pork Prices**



| W/E: