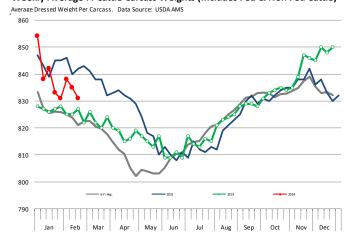

5        |                        | 7,477          | -6.3%         | 818.0      | -0.2%     | 6,116         | -6.5%          |
| Q3 2025        |                        | 7,347          | -5.0%         | 825.0      | -0.2%     | 6,061         | -5.2%          |
| Q4 2025        |                        | 7,195          | -4.5%         | 843.0      | 0.0%      | 6,065         | -4.5%          |
| Annual         |                        | 29,560         | -5.6%         | 829.0      | 0.0%      | 24,502        | -5.6%          |
|                |                        |                |               |            |           |               |                |

#### WEEKLY STEER AND HEIFER SLAUGHTER. '000 HEAD



#### Weekly Average FI Cattle Carcass Weights (Includes Fed & Non Fed Cattle)





#### **Beef Primal Values**





Primal Round Cutout Value, USDA, Daily, \$/cwt

Primal Chuck Cutout Value, USDA, Daily, \$/cwt





#### USDA, 50CL BEEF TRIM, FRESH, NATIONAL, WT. AVG.





#### SELECT, 114A, 3, SHOULDER CLOD, TRIMMED, 1/4" MAX, WT. AVG., USDA



#### SELECT, 170 GOOSENECK ROUND, 18-33, USDA







#### CHOICE, 168, 3, TOP INSIDE ROUND, 1/4" MAX, WT. AVG., USDA



#### CHOICE, 184, 3, USDA, TOP BUTT, BONELESS, WT. AVG.



#### CHOICE, 120, 1, USDA, BRISKET, DECKLE-OFF, BONELESS, WT. AVG.







#### **Inside Skirt, USDA**



#### CHOICE, 167A, 4, USDA, KNUCKLE, PEELED, WT. AVG.



#### CHOICE, 171B, 3, OUTSIDE ROUND, FLAT, WT. AVG., USDA





#### CHOICE, 185A, 4, USDA, BOTTOM SIRLOIN, FLAP, WT. AVG.





#### **Outside Skirt, USDA**



#### **Outside Skirt, Peeled, U