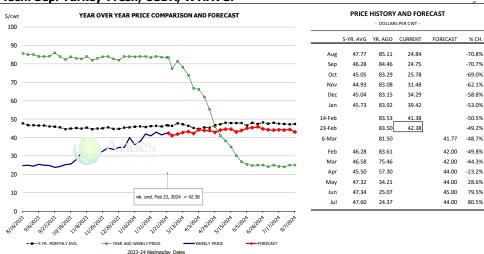

| 1.6%    |





#### **BONELESS-SKINLESS TURKEY BREAST, TOM, FRESH, USDA**



#### Mech. Sep. Turkey-Fresh, USDA, WT.AVG.



#### TURKEY MEAT - SCAPULA, FROZEN, USDA, WT.AVG.







#### TURKEY THIGH, FRESH, USDA



#### DRUMSTICKS, TOM, FROZEN, USDA





## **Special Monthly Update - Cattle on Feed**



#### **U.S. ALL CATTLE ON FEED: 1,000+ CAPACITY FEEDLOTS** Source: USDA/NASS. Analyst Estimates from Urner Barry Number, Thousand Head Current Year as % of Year Prior Difference 2022 2023 2024 **Estimates** Actual Placed on Feed During Jan 2.004 1.936 1,792 92.6 88.2 4.4 Fed Cattle Marketed in Jan 1,773 1.844 99.9 100.0 1.846 -0.1 On Feed February 1 12,209 11,754 100.1 0.3



#### **PLACEMENTS OF CATTLE ON FEED, +1000 CAPACITY FEEDLOTS**



#### **CATTLE MARKETINGS**, +1000 CAPACITY FEEDLOTS



#### INVENTORY OF CATTLE THAT HAVE BEEN ON FEED FOR 120 DAYS OR MORE



#### FEEDLOT TURN-OVER RATE (MARKETINGS VS. I