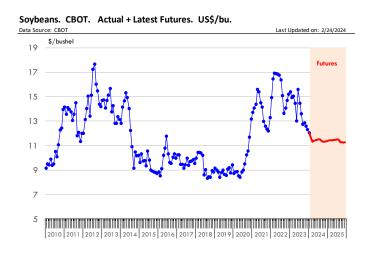

--------|--|
|                      | 23-Feb-24       | 16-Feb-24     |                       |        | 22-Feb-23 |                       |  |
| Soybean Fut          | tures .         |               |                       |        |           |                       |  |
| Mar '24              | 1133.00         | 1172.25       | 1                     | -39.25 | 1539.50   | ↓ -406.50             |  |
| May '24              | 1141.75         | 1176.25       | Ţ                     | -34.50 | 1534.75   | ↓ -393.00             |  |
| July '24             | 1151.25         | 1184.75       | 1                     | -33.50 | 1527.50   | ↓ -376.25             |  |
| July '24             | 1149.25         | 1178.50       | ļ                     | -29.25 | 1494.75   | -345.50               |  |









| Futures<br>Contracts | Current<br>Week | Prior<br>Week |   | From Last<br>Week | Last Year | Ch. From<br>Last Year |  |
|----------------------|-----------------|---------------|---|-------------------|-----------|-----------------------|--|
|                      | 23-Feb-24       | 16-Feb-24     |   |                   | 22-Feb-23 |                       |  |
| Soybean Me           | eal Futures     |               |   |                   |           |                       |  |
| Mar '23              | 331.50          | 345.60        | ţ | -14.10            | 492.60    | -161.10               |  |
| May '23              | 328.00          | 338.90        | ļ | -10.90            | 477.50    | <b>↓</b> -149.50      |  |
| July '23             | 331.50          | 341.60        | ļ