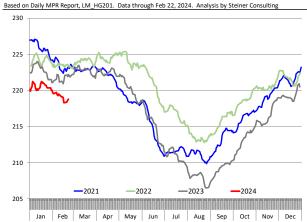

4.0005       |                 | 22.242    | 2.40/     | 242.5      | 0 =0/     | <b>-</b> 0.40 | 4.40/     |
| Q1 2025        |                 | 32,219    | -2.1%     | 218.5      | 0.7%      | 7,040         | -1.4%     |
| Q2 2025        |                 | 31,027    | 0.5%      | 216.0      | 0.6%      | 6,702         | 1.1%      |
| Q3 2025        |                 | 32,103    | 0.7%      | 210.0      | 0.5%      | 6,742         | 1.2%      |
| Q4 2025        |                 | 34,060    | 0.7%      | 215.0      | 0.2%      | 7,323         | 0.9%      |
| Annual         |                 | 129,408   | 0.0%      | 214.9      | 0.5%      | 27,806        | 0.4%      |

#### **WEEKLY HOG SLAUGHTER. '000 HEAD**



#### Barrow/Gilt Dressed Carcass Weights, 5-day Moving Avg. - Packer Hogs







#### Ham, 23-27# Trmd Selected Ham, FOB Plant, USDA



#### Ham, Inner Shank, FOB Plant, USDA



#### Ham, Outer Shank, FOB Plant, USDA







#### Loin, 1/4 Trimmed Loin VAC, FOB Plant, USDA



#### Picnic, Picnic Cushion Meat Combo, FOB Plant, USDA



#### Belly, Derind Belly 9-13#, FOB Plant, USDA







#### Trim, Picnic Meat Combo Cushion Out, FOB Plant, USDA



#### Trim, 42% Trim Combo, FOB Plant, USDA



#### Sparerib, Trmd Sparerib - MED, FOB Plant, USDA







#### Jowl, Skinned Combo, FOB Plant, USDA



#### Loin, Boneless Sirloin, FOB Plant, USDA



#### Trim, 72% Trim Combo, FOB Plant, USDA







#### Loin, Bnls CC Strap-on, FOB Plant, USDA



#### Brisket Bones, Full, 30#, USDA, FRZ



|        | 5 MB 4140 |         | CURRENT |          | 0/ 0// |
|--------|-----------