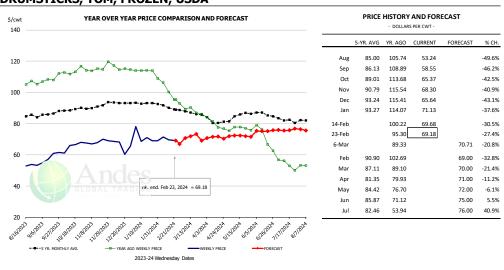

| 1.6%    |





#### **BONELESS-SKINLESS TURKEY BREAST, TOM, FRESH, USDA**



#### Mech. Sep. Turkey-Fresh, USDA, WT.AVG.



#### TURKEY MEAT - SCAPULA, FROZEN, USDA, WT.AVG.







#### TURKEY THIGH, FRESH, USDA



#### DRUMSTICKS, TOM, FROZEN, USDA





## **Special Monthly Update - Cattle on Feed**



#### **U.S. ALL CATTLE ON FEED: 1,000+ CAPACITY FEEDLOTS** Source: USDA/NASS. Analyst Estimates from Urner Barry Number, Thousand Head Current Year as % of Year Prior Difference 2022 2023 2024 **Estimates** Actual Placed on Feed During Jan 2.004 1.936 1,792 92.6 88.2 4.4 Fed Cattle Marketed in Jan 1,773 1.844 99.9 100.0 1.846 -0.1 On Feed February 1 12,209 11,754 100.1 0.3



#### **PLACEMENTS OF CATTLE ON FEED, +1000 CAPACITY FEEDLOTS**



#### **CATTLE MARKETINGS**, +1000 CAPACITY FEEDLOTS



#### INVENTORY OF CATTLE THAT HAVE BEEN ON FEED FOR 120 DAYS OR MORE



#### FEEDLOT TURN-OVER RATE (MARKETINGS VS. INVENTORY)









#### CONTRIBUTION TO YEAR/YEAR CHANGE IN MEXICO BEEF PRODUCTION

METRIC TON. January 2024 VS. January 2023