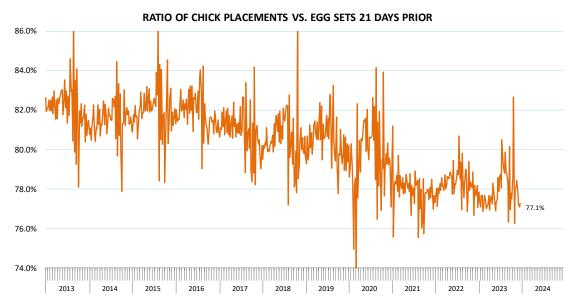

#### **Chicken Market Trends:**

- Everyone is short. There was some hope that after the winter storm disruptions in January supply would recover. Instead, slaughter and production in the last three weeks has been lower than a year ago. The result is double digit price increases since the start of the month and uncertainty about supply availability/pricing in March and April.
- While low feed costs, a larger hatchery flock and robust wholesale prices should encourage producers to increase supply in the future, in the near term supply will be constrained. In the last four weeks chick placements have averaged 0.6% below year ago levels, implying lower y/y slaughter through early April.
- Producers have tried to offset some of the reduction in volume by bringing heavier birds to market. But this means a decline in the supply of smaller sized parts, which is what export market demands.