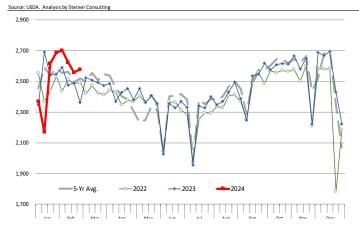

470   | 1.2%      | 213.8      | 0.3%      | 27,687        | 1.4%      |
| 0.4.0005       |                 | 22.242    | 2.40/     | 242.5      | 0 =0/     | <b>-</b> 0.40 | 4.40/     |
| Q1 2025        |                 | 32,219    | -2.1%     | 218.5      | 0.7%      | 7,040         | -1.4%     |
| Q2 2025        |                 | 31,027    | 0.5%      | 216.0      | 0.6%      | 6,702         | 1.1%      |
| Q3 2025        |                 | 32,103    | 0.7%      | 210.0      | 0.5%      | 6,742         | 1.2%      |
| Q4 2025        |                 | 34,060    | 0.7%      | 215.0      | 0.2%      | 7,323         | 0.9%      |
| Annual         |                 | 129,408   | 0.0%      | 214.9      | 0.5%      | 27,806        | 0.4%      |

#### **WEEKLY HOG SLAUGHTER. '000 HEAD**



#### Barrow/Gilt Dressed Carcass Weights, 5-day Moving Avg. - Packer Hogs







#### Ham, 23-27# Trmd Selected Ham, FOB Plant, USDA



#### Ham, Inner Shank, FOB Plant, USDA



#### Ham, Outer Shank, FOB Plant, USDA







#### Loin, 1/4 Trimmed Loin VAC, FOB Plant, USDA



#### Picnic, Picnic Cushion Meat Combo, FOB Plant, USDA



#### Belly, Derind Belly 9-13#, FOB Plant, USDA







#### Trim, Picnic Meat Combo Cushion Out, FOB Plant, USDA



#### Trim, 42% Trim Combo, FOB Plant, USDA



#### Sparerib, Trmd Sparerib - MED, FOB Plant, USDA







#### Jowl, Skinned Combo, FOB Plant, USDA



#### Loin, Boneless Sirloin, FOB Plant, USDA



#### Trim, 72% Trim Combo, FOB Plant, USDA







#### Loin, Bnls CC Strap-on, FOB Plant, USDA



#### Brisket Bones, Full, 30#, USDA, FRZ



|