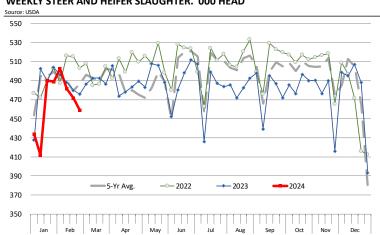

6.5%         | 830.0      | 0.5%      | 6,259         | -6.0%          |
| Q2 2025        |                        | 7,477          | -6.3%         | 818.0      | -0.2%     | 6,116         | -6.5%          |
| Q3 2025        |                        | 7,347          | -5.0%         | 825.0      | -0.2%     | 6,061         | -5.2%          |
| Q4 2025        |                        | 7,195          | -4.5%         | 843.0      | 0.0%      | 6,065         | -4.5%          |
| Annual         |                        | 29,560         | -5.6%         | 829.0      | 0.0%      | 24,502        | -5.6%          |
|                |                        |                |               |            |           |               |                |

#### WEEKLY STEER AND HEIFER SLAUGHTER. '000 HEAD



#### Weekly Average FI Cattle Carcass Weights (Includes Fed & Non Fed Cattle)





#### **Beef Primal Values**





Primal Round Cutout Value, USDA, Daily, \$/cwt

Primal Chuck Cutout Value, USDA, Daily, \$/cwt





#### USDA, 50CL BEEF TRIM, FRESH, NATIONAL, WT. AVG.





#### SELECT, 114A, 3, SHOULDER CLOD, TRIMMED, 1/4" MAX, WT. AVG., USDA



#### SELECT, 170 GOOSENECK ROUND, 18-33, USDA







#### CHOICE, 168, 3, TOP INSIDE ROUND, 1/4" MAX, WT. AVG., USDA



#### CHOICE, 184, 3, USDA, TOP BUTT, BONELESS, WT. AVG.



#### CHOICE, 120, 1, USDA, BRISKET, DECKLE-OFF, BONELESS, WT. AVG.







#### **Inside Skirt, USDA**



#### CHOICE, 167A, 4, USDA, KNUCKLE, PEELED, WT. AVG.



#### CHOICE, 171B, 3, OUTSIDE ROUND, FLAT, WT. AVG., USDA





#### CHOICE, 185A, 4, USDA, BOTTOM SIRLOIN, FL