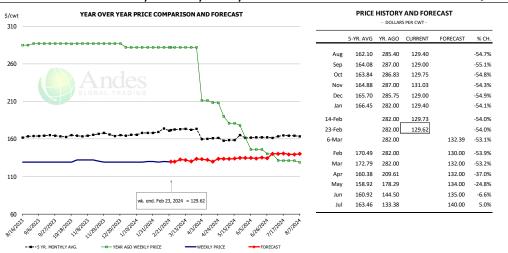

| 1.6%    |





#### **BONELESS-SKINLESS TURKEY BREAST, TOM, FRESH, USDA**



#### Mech. Sep. Turkey-Fresh, USDA, WT.AVG.



#### TURKEY MEAT - SCAPULA, FROZEN, USDA, WT.AVG.







#### TURKEY THIGH, FRESH, USDA



#### DRUMSTICKS, TOM, FROZEN, USDA





## **Special Monthly Update - Cattle on Feed**



#### **U.S. ALL CATTLE ON FEED: 1,000+ CAPACITY FEEDLOTS** Source: USDA/NASS. Analyst Estimates from Urner Barry Number, Thousand Head Current Year as % of Year Prior Difference 2022 2023 2024 **Estimates** Actual Placed on Feed During Jan 2.004 1.936 1,792 92.6 88.2 4.4 Fed Cattle Marketed in Jan 1,773 1.844 99.9 100.0 1.846 -0.1 On Feed February 1 12,209 11,754 100.1 0.3



#### **PLACEMENTS OF CATTLE ON FEED, +1000 CAPACITY FEEDLOTS**



#### **CATTLE MARKETINGS**, +1000 CAPACITY FEEDLOTS



#### INVENTORY OF CATTLE THAT HAVE BEEN ON FEED FOR 120 DAYS OR MORE



#### FEEDLOT TURN-OVER RATE (MARKETINGS VS. INVENTORY)









#### CONTRIBUTION TO YEAR/YEAR CHA