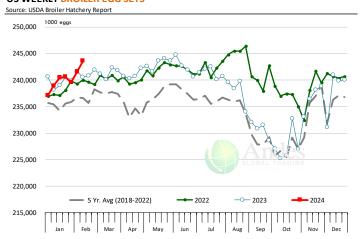

|
| Q2 2025<br>Q3 2025 |                | 2,365<br>2,434        | 0.7%                | 4.96<br>4.96        | 0.4%                | 12,075         | 1.4%                |
|                    |                |                       |                     |                     |                     | · ·            |                     |
| Q4 2025            |                | 2,380<br><b>9,558</b> | 0.9%<br><b>0.6%</b> | 5.05<br><b>4.98</b> | 0.0%<br><b>0.5%</b> | 12,018         | 0.9%<br><b>1.1%</b> |
| Annual             |                | 3,338                 | 0.0%                | 4.30                | U.5%                | 47,577         | 1.1%                |



#### LAYERS ON 1ST OF MONTH: BROILER TYPE HATCHING. '000 Head





#### **US WEEKLY BROILER EGG SETS**



#### **US WEEKLY BROILER CHICK PLACEMENT**









#### **BROILER, NATIONAL WHOLE BIRD PRICE, USDA**



#### N.E. BROILER BREAST BONELESS-SKINLESS, USDA



#### N.E. BROILER WINGS, USDA, WT.AVG.

| \$/cwt            | YEAR OVER YEAR PRICE COMPARISON AND FORECAST