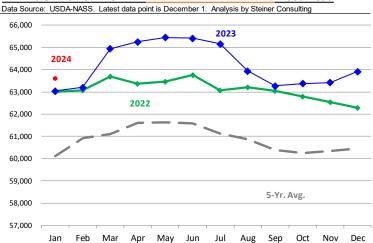

| 11,821         | 1.4%                |
| Q2 2025<br>Q3 2025 |                | 2,365<br>2,434        | 0.7%                | 4.96<br>4.96        | 0.4%                | 12,075         | 1.4%                |
|                    |                |                       |                     |                     |                     | · ·            |                     |
| Q4 2025            |                | 2,380<br><b>9,558</b> | 0.9%<br><b>0.6%</b> | 5.05<br><b>4.98</b> | 0.0%<br><b>0.5%</b> | 12,018         | 0.9%<br><b>1.1%</b> |
| Annual             |                | 3,338                 | 0.0%                | 4.30                | U.5%                | 47,577         | 1.1%                |



#### LAYERS ON 1ST OF MONTH: BROILER TYPE HATCHING. '000 Head





#### **US WEEKLY BROILER EGG SETS**



#### **US WEEKLY BROILER CHICK PLACEMENT**









#### **BROILER, NATIONAL WHOLE BIRD PRICE, USDA**



#### N.E. BROILER BREAST BONELESS-SKINLESS, USDA



#### N.E. BROILER WINGS, USDA, WT.AVG.

| \$/cwt            | YEAR OVER YEAR PRICE COMPARISON AND FORECAST