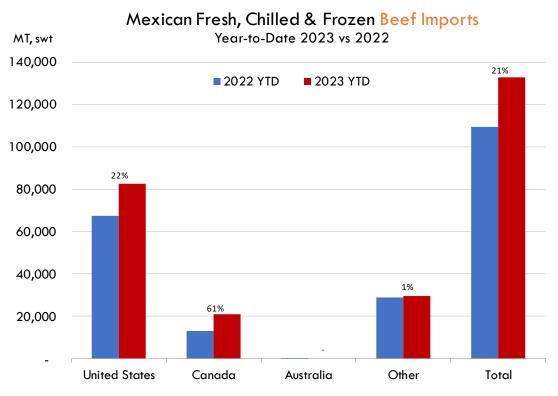

#### Brisket Bones, Full, 30#, USDA, FRZ

|        | 5 MB 4140 |         | CURRENT |          | 0/ 0// |
|--------|-----------|---------|---------|----------|--------|
|        | 5-YR. AVG | YR. AGO | CURRENT | FORECAST | % CH   |
| Aug    |           | 104.78  | 115.17  |          | 9.9%   |
| Sep    |           | 101.11  | 124.70  |          | 23.3%  |
| Oct    |           | 107.31  | 131.71  |          | 22.7%  |
| Nov    |           | 99.38   | 128.79  |          | 29.6%  |
| Dec    |           | 92.90   | 129.16  |          | 39.0%  |
| Jan    |           | 89.54   | 127.47  |          | 42.4%  |
| 14-Feb |           | 107.04  | 128.61  |          | 20.2%  |
| 23-Feb |           | 87.15   | 126.37  |          | 45.0%  |
| 6-Mar  |           | 85.75   |         | 117.12   | 36.6%  |
| Feb    |           | 92.77   |         | 120.00   | 29.3%  |
| Mar    | 100.72    | 97.35   |         | 118.00   | 21.2%  |
| Apr    | 101.51    | 102.65  |         | 118.00   | 15.0%  |
| May    | 104.62    | 106.53  |         | 122.00   | 14.5%  |
| Jun    | 107.49    | 116.77  |         | 125.00   | 7.1%   |
| Jul    | 104.52    | 116.87  |         | 126.00   | 7.8%   |

#### Butt, 1/4 Trim Butt VAC, FOB Plant, USDA

|        | 5-YR. AVG | YR. AGO | CURRENT | FORECAST | % CH.  |
|--------|-----------|---------|---------|----------|--------|
| Aug    | 107.51    | 130.74  | 115.82  |          | -11.4% |
| Sep    | 104.68    | 116.50  | 135.45  |          | 16.3%  |
| Oct    | 100.45    | 107.03  | 120.24  |          | 12.3%  |
| Nov    | 96.23     | 105.58  | 116.47  |          | 10.3%  |
| Dec    | 99.76     | 118.67  | 120.49  |          | 1.5%   |
| Jan    | 91.95     | 105.10  | 110.30  |          | 5.0%   |
| 14-Feb |           | 106.31  | 114.89  |          | 8.1%   |
| 23-Feb |           | 112.13  | 119.05  |          | 6.2%   |
| 6-Mar  |           | 118.89  |         | 120.71   | 1.5%   |
| Feb    | 90.66     | 104.71  |         | 115.00   | 9.8%   |
| Mar    | 109.91    | 115.46  |         | 118.00   | 2.2%   |
| Apr    | 107.52    | 115.77  |         | 135.00   | 16.6%  |
| May    | 137.35    | 139.72  |         | 147.00   | 5.2%   |
| Jun    | 142.69    | 164.58  |         | 151.00   | -8.3%  |
| Jul    | 124.64    | 135.09  |         | 141.00   | 4.4%   |

PRICE HISTORY AND FORECAST