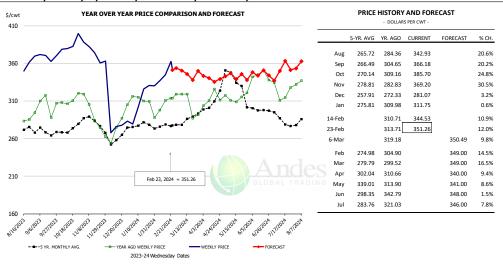

#### Ham, 23-27# Trmd Selected Ham, FOB Plant, USDA

#### Ham, Inner Shank, FOB Plant, USDA

#### Ham, Outer Shank, FOB Plant, USDA