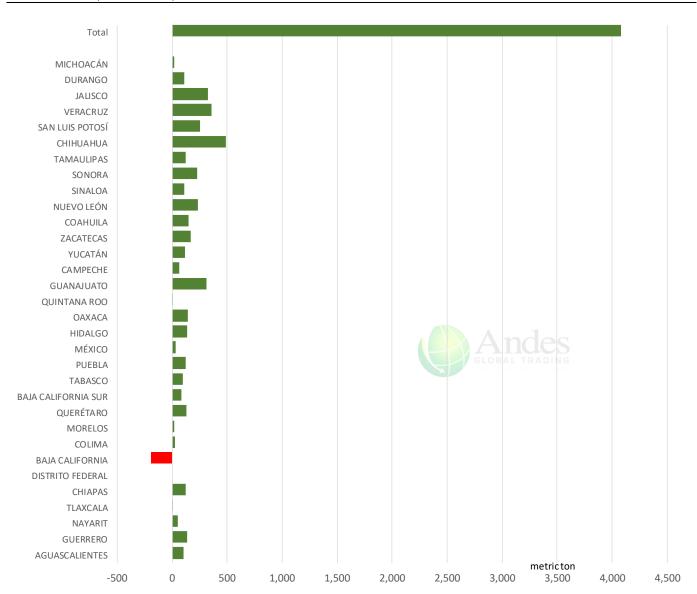

#### Brisket Bones, Full, 30#, USDA, FRZ

|        | 5 MB 4140 |         | CURRENT |          | 0/ 0// |
|--------|-----------|---------|---------|----------|--------|
|        | 5-YR. AVG | YR. AGO | CURRENT | FORECAST | % CH   |
| Aug    |           | 104.78  | 115.17  |          | 9.9%   |
| Sep    |           | 101.11  | 124.70  |          | 23.3%  |
| Oct    |           | 107.31  | 131.71  |          | 22.7%  |
| Nov    |           | 99.38   | 128.79  |          | 29.6%  |
| Dec    |           | 92.90   | 129.16  |          | 39.0%  |
| Jan    |           | 89.54   | 127.47  |          | 42.4%  |
| 14-Feb |           | 107.04  | 128.61  |          | 20.2%  |
| 23-Feb |           | 87.15   | 126.37  |          | 45.0%  |
| 6-Mar  |           | 85.75   |         | 117.12   | 36.6%  |
| Feb    |           | 92.77   |         | 120.00   | 29.3%  |
| Mar    | 100.72    | 97.35   |         | 118.00   | 21.2%  |
| Apr    | 101.51    | 102.65  |         | 118.00   | 15.0%  |
| May    | 104.62    | 106.53  |         | 122.00   | 14.5%  |
| Jun    | 107.49    | 116.77  |         | 125.00   | 7.1%   |
| Jul    | 104.52    | 116.87  |         | 126.00   | 7.8%   |

#### Butt, 1/4 Trim Butt VAC, FOB Plant, USDA

|        | 5-YR. AVG | YR. AGO | CURRENT | FORECAST | % CH.  |
|--------|-----------|---------|---------|----------|--------|
| Aug    | 107.51    | 130.74  | 115.82  |          | -11.4% |
| Sep    | 104.68    | 116.50  | 135.45  |          | 16.3%  |
| Oct    | 100.45    | 107.03  | 120.24  |          | 12.3%  |
| Nov    | 96.23     | 105.58  | 116.47  |          | 10.3%  |
| Dec    | 99.76     | 118.67  | 120.49  |          | 1.5%   |
| Jan    | 91.95     | 105.10  | 110.30  |          | 5.0%   |
| 14-Feb |           | 106.31  | 114.89  |          | 8.1%   |
| 23-Feb |           | 112.13  | 119.05  |          | 6.2%   |
| 6-Mar  |           | 118.89  |         | 120.71   | 1.5%   |
| Feb    | 90.66     | 104.71  |         | 115.00   | 9.8%   |
| Mar    | 109.91    | 115.46  |         | 118.00   | 2.2%   |
| Apr    | 107.52    | 115.77  |         | 135.00   | 16.6%  |
| May    | 137.35    | 139.72  |         | 147.00   | 5.2%   |
| Jun    | 142.69    | 164.58  |         | 151.00   | -8.3%  |
| Jul    | 124.64    | 135.09  |         | 141.00   | 4.4%   |

PRICE HISTORY AND FORECAST