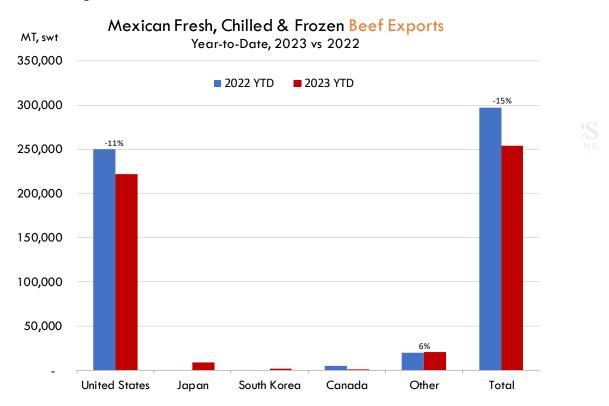

#### Brisket Bones, Full, 30#, USDA, FRZ

|        | 5 MB 4140 |         | CURRENT |          | 0/ 0// |
|--------|-----------|---------|---------|----------|--------|
|        | 5-YR. AVG | YR. AGO | CURRENT | FORECAST | % CH   |
| Aug    |           | 104.78  | 115.17  |          | 9.9%   |
| Sep    |           | 101.11  | 124.70  |          | 23.3%  |
| Oct    |           | 107.31  | 131.71  |          | 22.7%  |
| Nov    |           | 99.38   | 128.79  |          | 29.6%  |
| Dec    |           | 92.90   | 129.16  |          | 39.0%  |
| Jan    |           | 89.54   | 127.47  |          | 42.4%  |
| 14-Feb |           | 107.04  | 128.61  |          | 20.2%  |
| 23-Feb |           | 87.15   | 126.37  |          | 45.0%  |
| 6-Mar  |           | 85.75   |         | 117.12   | 36.6%  |
| Feb    |           | 92.77   |         | 120.00   | 29.3%  |
| Mar    | 100.72    | 97.35   |         | 118.00   | 21.2%  |
| Apr    | 101.51    | 102.65  |         | 118.00   | 15.0%  |
| May    | 104.62    | 106.53  |         | 122.00   | 14.5%  |
| Jun    | 107.49    | 116.77  |         | 125.00   | 7.1%   |
| Jul    | 104.52    | 116.87  |         | 126.00   | 7.8%   |

#### Butt, 1/4 Trim Butt VAC, FOB Plant, USDA

|        | 5-YR. AVG | YR. AGO | CURRENT | FORECAST | % CH.  |
|--------|-----------|---------|---------|----------|--------|
| Aug    | 107.51    | 130.74  | 115.82  |          | -11.4% |
| Sep    | 104.68    | 116.50  | 135.45  |          | 16.3%  |
| Oct    | 100.45    | 107.03  | 120.24  |          | 12.3%  |
| Nov    | 96.23     | 105.58  | 116.47  |          | 10.3%  |
| Dec    | 99.76     | 118.67  | 120.49  |          | 1.5%   |
| Jan    | 91.95     | 105.10  | 110.30  |          | 5.0%   |
| 14-Feb |           | 106.31  | 114.89  |          | 8.1%   |
| 23-Feb |           | 112.13  | 119.05  |          | 6.2%   |
| 6-Mar  |           | 118.89  |         | 120.71   | 1.5%   |
| Feb    | 90.66     | 104.71  |         | 115.00   | 9.8%   |
| Mar    | 109.91    | 115.46  |         | 118.00   | 2.2%   |
| Apr    | 107.52    | 115.77  |         | 135.00   | 16.6%  |
| May    | 137.35    | 139.72  |         | 147.00   | 5.2%   |
| Jun    | 142.69    | 164.58  |         | 151.00   | -8.3%  |
| Jul    | 124.64    | 135.09  |         | 141.00   | 4.4%   |

PRICE HISTORY AND FORECAST