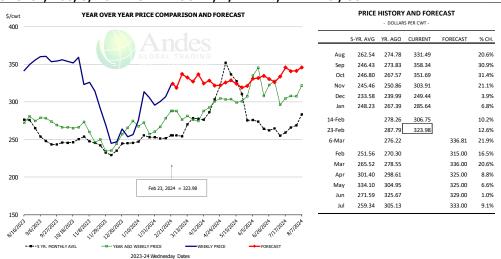

|
| Annual         |                        | 29,560         | -5.6%         | 829.0      | 0.0%      | 24,502        | -5.6%          |
|                |                        |                |               |            |           |               |                |

#### WEEKLY STEER AND HEIFER SLAUGHTER. '000 HEAD



#### Weekly Average FI Cattle Carcass Weights (Includes Fed & Non Fed Cattle)





#### **Beef Primal Values**





Primal Round Cutout Value, USDA, Daily, \$/cwt

Primal Chuck Cutout Value, USDA, Daily, \$/cwt





#### USDA, 50CL BEEF TRIM, FRESH, NATIONAL, WT. AVG.





#### SELECT, 114A, 3, SHOULDER CLOD, TRIMMED, 1/4" MAX, WT. AVG., USDA



#### SELECT, 170 GOOSENECK ROUND, 18-33, USDA







#### CHOICE, 168, 3, TOP INSIDE ROUND, 1/4" MAX, WT. AVG., USDA



#### CHOICE, 184, 3, USDA, TOP BUTT, BONELESS, WT. AVG.



#### CHOICE, 120, 1, USDA, BRISKET, DECKLE-OFF, BONELESS, WT. AVG.







#### **Inside Skirt, USDA**



#### CHOICE, 167A, 4, USDA, KNUCKLE, PEELED, WT. AVG.



#### CHOICE, 171B, 3, OUTSIDE ROUND, FLAT, WT. AVG., USDA





#### CHOICE, 185A, 4, USDA, BOTTOM SIRLOIN, FLAP, WT. AVG.





#### **Outside Skirt, USDA**



#### **Outside Skirt, Peeled, USDA**



2023-24 Wednesday Dates





## **Broiler Market - Supply Situation & Outlook**

# **Weekly Broiler Production Statistics**

Source: USDA

| Source: USDA       |                | Slaughter             |                     | Dressed Wt          |                     | Production RTC |                     |
|--------------------|----------------|-----------------------|-------