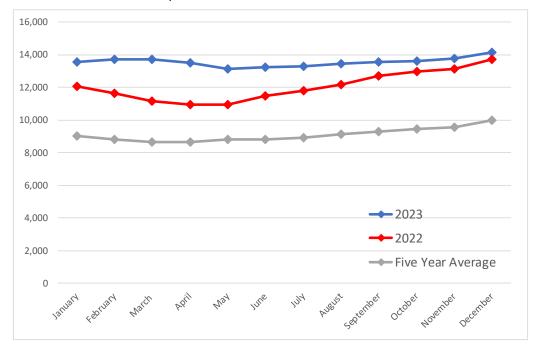

| 1                        |                 | G           | LOBAL TRADING  |              |        |



## **Mexico Beef Imports**





## **Mexico Beef Exports**





### **Colombia Meat Price Reference**



## **Beef Carcass Prices**

Source: Dane Units: COP/KG



## **Pork Carcass Prices**

Source: Dane Units: COP/KG







## **Colombia Meat Price Reference**

|                                                    | 12/1/2023 | 11/1/2023 | 12/1/2022 | M/M % Change | Y/Y % Change |
|----------------------------------------------------|-----------|-----------|-----------|--------------|--------------|
|                                                    | COP/KG    | COP/KG    | COP/KG    |              | <u> </u>     |
| Alas de pollo con costillar                        | 8,699     | 8,604     | 8,373     | 1.1%         | 3.9%         |
| Alas de pollo sin costillar                        | 10,476    | 10,472    | 10,153    | 0.0%         | 3.2%         |
| Carne de cerdo en canal                            | 14,121    | 13,752    | 13,692    | 2.7%         | 3.1%         |
| Carne de cerdo, brazo con hu