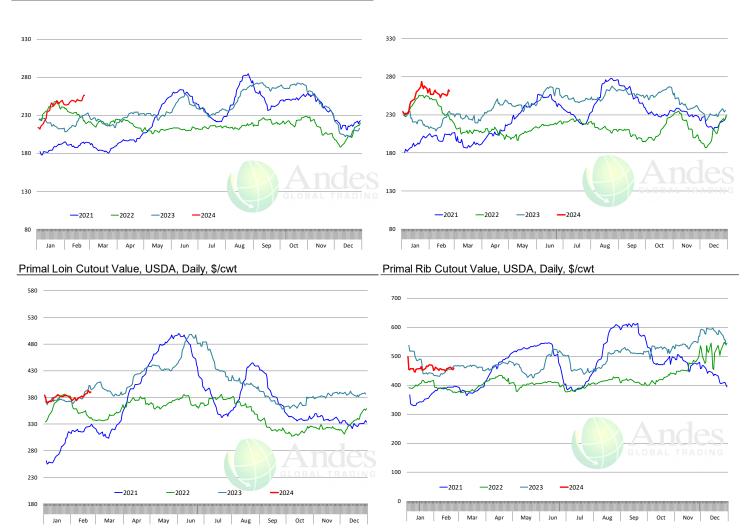

#### **Beef Primal Values**

Primal Round Cutout Value, USDA, Daily, \$/cwt

Primal Chuck Cutout Value, USDA, Daily, \$/cwt