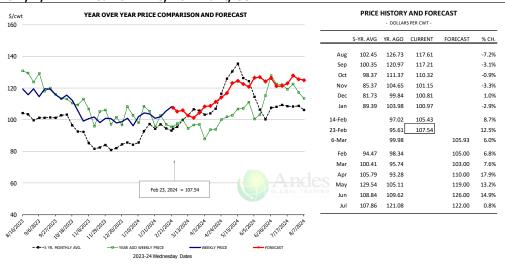

40         | -1.4%     |
| Q2 2025        |                 | 31,027    | 0.5%      | 216.0      | 0.6%      | 6,702         | 1.1%      |
| Q3 2025        |                 | 32,103    | 0.7%      | 210.0      | 0.5%      | 6,742         | 1.2%      |
| Q4 2025        |                 | 34,060    | 0.7%      | 215.0      | 0.2%      | 7,323         | 0.9%      |
| Annual         |                 | 129,408   | 0.0%      | 214.9      | 0.5%      | 27,806        | 0.4%      |

#### **WEEKLY HOG SLAUGHTER. '000 HEAD**



#### Barrow/Gilt Dressed Carcass Weights, 5-day Moving Avg. - Packer Hogs







#### Ham, 23-27# Trmd Selected Ham, FOB Plant, USDA



#### Ham, Inner Shank, FOB Plant, USDA



#### Ham, Outer Shank, FOB Plant, USDA







#### Loin, 1/4 Trimmed Loin VAC, FOB Plant, USDA



#### Picnic, Picnic Cushion Meat Combo, FOB Plant, USDA



#### Belly, Derind Belly 9-13#, FOB Plant, USDA







#### Trim, Picnic Meat Combo Cushion Out, FOB Plant, USDA



#### Trim, 42% Trim Combo, FOB Plant, USDA



#### Sparerib, Trmd Sparerib - MED, FOB Plant, USDA







#### Jowl, Skinned Combo, FOB Plant, USDA



#### Loin, Boneless Sirloin, FOB Plant, USDA



#### Trim, 72% Trim Combo, FOB Plant, USDA







#### Loin, Bnls CC Strap-on, FOB Plant, USDA



#### Brisket Bones, Full, 30#, USDA, FRZ



|        | 5 MB 4140 |         | CURRENT |          | 0/ 0// |
|--------|-----------|---------|---------|----------|--------|
|        | 5-YR. AVG | YR. AGO | CURRENT | FORECAST | % CH   |
| Aug    |           | 104.78  | 115.17  |          | 9.9%   |
| Sep    |           | 101.11