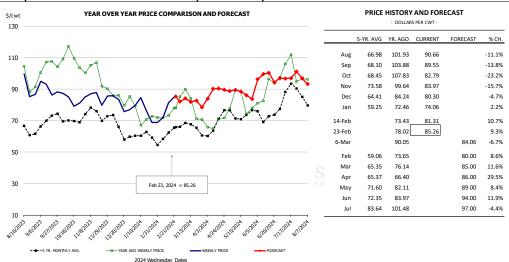

2.5      | 0 =0/     | <b>-</b> 0.40 | 4.40/     |
| Q1 2025        |                 | 32,219    | -2.1%     | 218.5      | 0.7%      | 7,040         | -1.4%     |
| Q2 2025        |                 | 31,027    | 0.5%      | 216.0      | 0.6%      | 6,702         | 1.1%      |
| Q3 2025        |                 | 32,103    | 0.7%      | 210.0      | 0.5%      | 6,742         | 1.2%      |
| Q4 2025        |                 | 34,060    | 0.7%      | 215.0      | 0.2%      | 7,323         | 0.9%      |
| Annual         |                 | 129,408   | 0.0%      | 214.9      | 0.5%      | 27,806        | 0.4%      |

#### **WEEKLY HOG SLAUGHTER. '000 HEAD**



#### Barrow/Gilt Dressed Carcass Weights, 5-day Moving Avg. - Packer Hogs







#### Ham, 23-27# Trmd Selected Ham, FOB Plant, USDA



#### Ham, Inner Shank, FOB Plant, USDA



#### Ham, Outer Shank, FOB Plant, USDA







#### Loin, 1/4 Trimmed Loin VAC, FOB Plant, USDA



#### Picnic, Picnic Cushion Meat Combo, FOB Plant, USDA



#### Belly, Derind Belly 9-13#, FOB Plant, USDA







#### Trim, Picnic Meat Combo Cushion Out, FOB Plant, USDA



#### Trim, 42% Trim Combo, FOB Plant, USDA



#### Sparerib, Trmd Sparerib - MED, FOB Plant, USDA







#### Jowl, Skinned Combo, FOB Plant, USDA



#### Loin, Boneless Sirloin, FOB Plant, USDA



#### Trim, 72% Trim Combo, FOB Plant, USDA







#### Loin, Bnls CC Strap-on, FOB Plant, USDA



#### Brisket Bones, Full, 30#, USDA, FRZ



|        | 5 MB 4140 |         | CURRENT |          | 0/ 0// |
|--------|-----------|---------|---------|----------|--------|
|        | 5-YR.