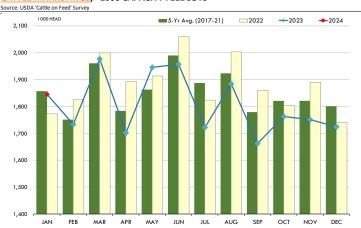

%    |





#### **BONELESS-SKINLESS TURKEY BREAST, TOM, FRESH, USDA**



#### Mech. Sep. Turkey-Fresh, USDA, WT.AVG.



#### TURKEY MEAT - SCAPULA, FROZEN, USDA, WT.AVG.







#### TURKEY THIGH, FRESH, USDA



#### DRUMSTICKS, TOM, FROZEN, USDA





## **Special Monthly Update - Cattle on Feed**



#### **U.S. ALL CATTLE ON FEED: 1,000+ CAPACITY FEEDLOTS** Source: USDA/NASS. Analyst Estimates from Urner Barry Number, Thousand Head Current Year as % of Year Prior Difference 2022 2023 2024 **Estimates** Actual Placed on Feed During Jan 2.004 1.936 1,792 92.6 88.2 4.4 Fed Cattle Marketed in Jan 1,773 1.844 99.9 100.0 1.846 -0.1 On Feed February 1 12,209 11,754 100.1 0.3



#### **PLACEMENTS OF CATTLE ON FEED, +1000 CAPACITY FEEDLOTS**



#### **CATTLE MARKETINGS**, +1000 CAPACITY FEEDLOTS



#### INVENTORY OF CATTLE THAT HAVE BEEN ON FEED FOR 120 DAYS OR MORE



#### FEEDLOT TURN-OVER RATE (MARKETINGS VS. INVENTORY)









#### CONTRIBUTION TO YEAR/YEAR CHANGE IN MEXICO BEEF PRODUCTION

METRIC TON. January 2024 VS. January 2023







## **Mexico Pork Prices**



| W/E: