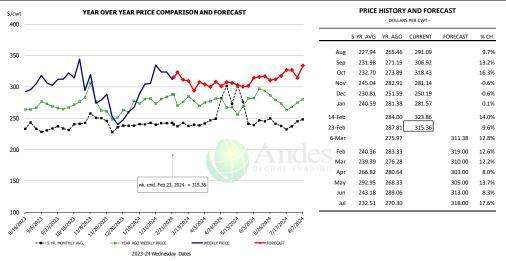

#### Brisket Bones, Full, 30#, USDA, FRZ

|        | 5 MB 4140 |         | CURRENT |          | 0/ 0// |
|--------|-----------|---------|---------|----------|--------|
|        | 5-YR. AVG | YR. AGO | CURRENT | FORECAST | % CH   |
| Aug    |           | 104.78  | 115.17  |          | 9.9%   |
| Sep    |           | 101.11  | 124.70  |          | 23.3%  |
| Oct    |           | 107.31  | 131.71  |          | 22.7%  |
| Nov    |           | 99.38   | 128.79  |          | 29.6%  |
| Dec    |           | 92.90   | 129.16  |          | 39.0%  |
| Jan    |           | 89.54   | 127.47  |          | 42.4%  |
| 14-Feb |           | 107.04  | 128.61  |          | 20.2%  |
| 23-Feb |           | 87.15   | 126.37  |          | 45.0%  |
| 6-Mar  |           | 85.75   |         | 117.12   | 36.6%  |
| Feb    |           | 92.77   |         | 120.00   | 29.3%  |
| Mar    | 100.72    | 97.35   |         | 118.00   | 21.2%  |
| Apr    | 101.51    | 102.65  |         | 118.00   | 15.0%  |
| May    | 104.62    | 106.53  |         | 122.00   | 14.5%  |
| Jun    | 107.49    | 116.77  |         | 125.00   | 7.1%   |
| Jul    | 104.52    | 116.87  |         | 126.00   | 7.8%   |

PRICE HISTORY AND FORECAST