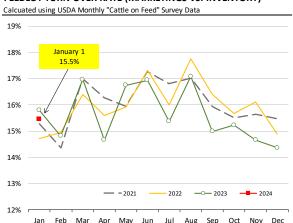

EY MEAT - SCAPULA, FROZEN, USDA, WT.AVG.







#### TURKEY THIGH, FRESH, USDA



#### DRUMSTICKS, TOM, FROZEN, USDA





## **Special Monthly Update - Cattle on Feed**



#### **U.S. ALL CATTLE ON FEED: 1,000+ CAPACITY FEEDLOTS** Source: USDA/NASS. Analyst Estimates from Urner Barry Number, Thousand Head Current Year as % of Year Prior Difference 2022 2023 2024 **Estimates** Actual Placed on Feed During Jan 2.004 1.936 1,792 92.6 88.2 4.4 Fed Cattle Marketed in Jan 1,773 1.844 99.9 100.0 1.846 -0.1 On Feed February 1 12,209 11,754 100.1 0.3



#### **PLACEMENTS OF CATTLE ON FEED, +1000 CAPACITY FEEDLOTS**



#### **CATTLE MARKETINGS**, +1000 CAPACITY FEEDLOTS



#### INVENTORY OF CATTLE THAT HAVE BEEN ON FEED FOR 120 DAYS OR MORE



#### FEEDLOT TURN-OVER RATE (MARKETINGS VS. INVENTORY)









#### CONTRIBUTION TO YEAR/YEAR CHANGE IN MEXICO BEEF PRODUCTION

METRIC TON. January 2024 VS. January 2023







## **Mexico Pork Prices**



| W/E: