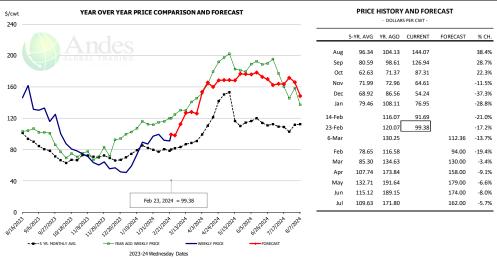

| 825.0      | -0.2%     | 6,061         | -5.2%          |
| Q4 2025        |                        | 7,195          | -4.5%         | 843.0      | 0.0%      | 6,065         | -4.5%          |
| Annual         |                        | 29,560         | -5.6%         | 829.0      | 0.0%      | 24,502        | -5.6%          |
|                |                        |                |               |            |           |               |                |

#### WEEKLY STEER AND HEIFER SLAUGHTER. '000 HEAD



#### Weekly Average FI Cattle Carcass Weights (Includes Fed & Non Fed Cattle)





#### **Beef Primal Values**





Primal Round Cutout Value, USDA, Daily, \$/cwt

Primal Chuck Cutout Value, USDA, Daily, \$/cwt





#### USDA, 50CL BEEF TRIM, FRESH, NATIONAL, WT. AVG.





#### SELECT, 114A, 3, SHOULDER CLOD, TRIMMED, 1/4" MAX, WT. AVG., USDA



#### SELECT, 170 GOOSENECK ROUND, 18-33, USDA







#### CHOICE, 168, 3, TOP INSIDE ROUND, 1/4" MAX, WT. AVG., USDA



#### CHOICE, 184, 3, USDA, TOP BUTT, BONELESS, WT. AVG.



#### CHOICE, 120, 1, USDA, BRISKET, DECKLE-OFF, BONELESS, WT. AVG.







#### **Inside Skirt, USDA**



#### CHOICE, 167A, 4, USDA, KNUCKLE, PEELED, WT. AVG.



#### CHOICE, 171B, 3, OUTSIDE ROUND, FLAT, WT. AVG., USDA





#### CHOICE, 185A, 4, USDA, BOTTOM SIRLOIN, FLAP, WT. AVG.





#### **Outside Skirt, USDA**



#### **Outside Skirt, Peeled, USDA**



2023-24 Wednesday Dates





## **Broiler Market - Supply Situation & Outlook**

# **Weekly Broiler Production Statistics**

Source: USDA

| Source: USDA       |                | Slaug