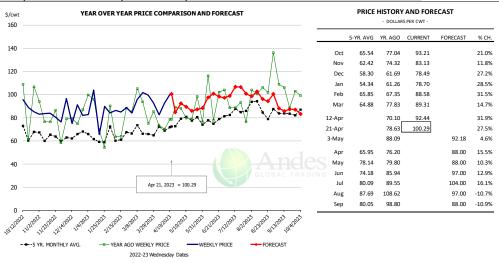

| 0.8%        | 27,531         | 0.9%        |
|                    |                 |           |             |            |             |                |             |

# WEEKLY HOG SLAUGHTER. '000 HEAD



### Barrow/Gilt Dressed Carcass Weights, 5-day Moving Avg. - Packer Hogs







# Ham, 23-27# Trmd Selected Ham, FOB Plant, USDA



#### Ham, Inner Shank, FOB Plant, USDA



### Ham, Outer Shank, FOB Plant, USDA







### Loin, 1/4 Trimmed Loin VAC, FOB Plant, USDA



#### Picnic, Picnic Cushion Meat Combo, FOB Plant, USDA



## Belly, Derind Belly 9-13#, FOB Plant, USDA







### Trim, Picnic Meat Combo Cushion Out, FOB Plant, USDA



### Trim, 42% Trim Combo, FOB Plant, USDA



### Sparerib, Trmd Sparerib - MED, FOB Plant, USDA







#### Jowl, Skinned Combo, FOB Plant, USDA



## Loin, Boneless Sirloin, FOB Plant, USDA



### Trim, 72% Trim Combo, FOB Plant, USDA







# Loin, Bnls CC Strap-on, FOB Plant, USDA



## Brisket Bones, Full, 30#, USDA, FRZ



|        | 5-YR. AVG | YR. AGO | CURRENT | FORECAST | % CH.  |
|--------|-----------|---------|---------|----------|--------|
| Oct    |           | 127.77  | 107.31  |          | -16.0% |
| Nov    |           | 124.00  | 99.38   |          | -19.9% |
| Dec    |           | 115.37  | 92.90   |          | -19.5% |
| Jan    |           | 105.84  | 89.54   |          | -15.4% |
| Feb    |           | 98.22   | 92.77   |          | -5.5%  |
| Mar    |           | 110.33  | 97.35   |          | -11.8% |
| 12-Apr |           | 97.89   | 99.86   |          | 2.0%   |
| 21-Apr |           | 116.81  | 108.54  |