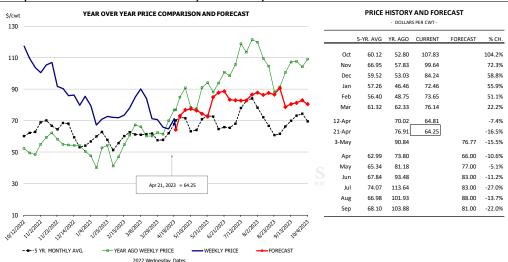

### **Outside Skirt, USDA**

|        | 5-YR. AVG | YR. AGO | CURRENT | FORECAST | % CH.  |
|--------|-----------|---------|---------|----------|--------|
| Oct    | 560.53    | 659.23  | 509.60  |          | -22.7% |
| Nov    | 559.78    | 632.24  | 513.55  |          | -18.8% |
| Dec    | 538.42    | 617.92  | 571.77  |          | -7.5%  |
| Jan    | 569.39    | 616.76  | 681.69  |          | 10.5%  |
| Feb    | 617.10    | 594.97  | 758.93  |          | 27.6%  |
| Mar    | 643.42    | 645.30  | 931.82  |          | 44.4%  |
| 12-Apr |           | 784.01  | 1058.74 |          | 35.0%  |
| 21-Apr |           | 803.57  | 1118.16 |          | 39.1%  |
| 3-May  |           | 839.54  |         | 1066.92  | 27.1%  |
| Apr    | 703.16    | 769.89  |         | 1030.00  | 33.8%  |
| May    | 796.56    | 769.67  |         | 1065.00  | 38.4%  |
| Jun    | 748.49    | 729.78  |         | 970.00   | 32.9%  |
| Jul    | 721.72    | 673.18  |         | 910.00   | 35.2%  |
| Aug    | 707.36    | 595.19  |         | 775.00   | 30.2%  |
| Sep    | 646.65    | 578.24  |         | 720.00   | 24.5%  |

PRICE HISTORY AND FORECAST