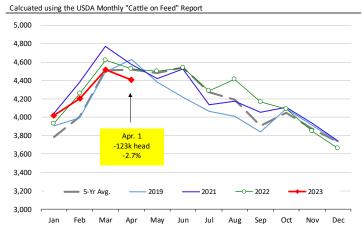

8  |         | 86.00    | -14.49 |
| Aug    | 85.00     | 105.74  |         | 87.00    | -17.7  |
| Sep    | 86.13     | 108.89  |         | 91.00    | -16.49 |

PRICE HISTORY AND FORECAST



# **Special Monthly Update - Cattle on Feed**



#### **U.S. ALL CATTLE ON FEED: 1,000+ CAPACITY FEEDLOTS** Source: USDA/NASS. Analyst Estimates from Urner Barry Number, Thousand Head Current Year as % of Year Prior Difference 2021 2022 2023 **Estimates** Actual Placed on Feed During Mar 1.998 2.005 1.992 99.4 95.2 4.2 Fed Cattle Marketed in Mar 2.041 2.000 1.977 98.9 98.9 0.0 On Feed April 1 11,897 12,145 0.8



#### **PLACEMENTS OF CATTLE ON FEED, +1000 CAPACITY FEEDLOTS**



#### **CATTLE MARKETINGS**, +1000 CAPACITY FEEDLOTS



#### INVENTORY OF CATTLE THAT HAVE BEEN ON FEED FOR 120 DAYS OR MORE



#### FEEDLOT TURN-OVER RATE (MARKETINGS VS. INVENTORY)









# CONTRIBUTION TO YEAR/YEAR CHANGE IN MEXICO BEEF PRODUCTION

METRIC TON. March 2023 VS. March 2022







# **Mexico Pork Prices**



|  | 4 |
|--|---|
|  |   |

| W/E:                | Distrito Fed | deral y Zona Me | tropolitana |              | Nuevo Leon    |        |  |  |
|---------------------|--------------|-----------------|-------------|--------------|---------------|--------|--|--|
| 4/21/2023           | Ultimo       | Anterior        | Cambio      | Ultimo       | Anterior      | Cambio |  |  |
| Peso / 1 USD        | 20.52        | 20.44           |             | 20.52        | 20.44         |        |  |  |
| FESO / 1 03D        | 20.32        | 20.44           |             | 20.32        | 20.44         |