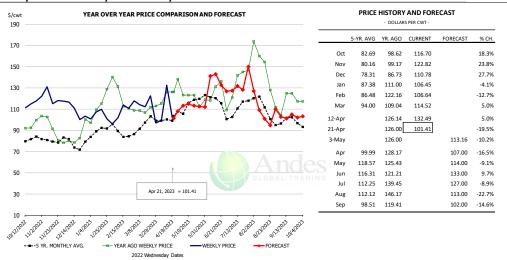

| 0.9%        | 6,659          | -0.1%       |
| Q3 2024            |                 | 31,274    | 1.1%        | 213.0      | 0.9%        | 6,661          | 1.9%        |
| Q4 2024            |                 | 32,869    | 1.1%        | 218.0      | 0.9%        | 7,165          | 2.0%        |
| Annual             |                 | 127,002   | 0.0%        | 216.8      | 0.8%        | 27,531         | 0.9%        |
|                    |                 |           |             |            |             |                |             |

# WEEKLY HOG SLAUGHTER. '000 HEAD



### Barrow/Gilt Dressed Carcass Weights, 5-day Moving Avg. - Packer Hogs







# Ham, 23-27# Trmd Selected Ham, FOB Plant, USDA



#### Ham, Inner Shank, FOB Plant, USDA



### Ham, Outer Shank, FOB Plant, USDA







### Loin, 1/4 Trimmed Loin VAC, FOB Plant, USDA



#### Picnic, Picnic Cushion Meat Combo, FOB Plant, USDA



## Belly, Derind Belly 9-13#, FOB Plant, USDA







### Trim, Picnic Meat Combo Cushion Out, FOB Plant, USDA



### Trim, 42% Trim Combo, FOB Plant, USDA



### Sparerib, Trmd Sparerib - MED, FOB Plant, USDA







#### Jowl, Skinned Combo, FOB Plant, USDA



## Loin, Boneless Sirloin, FOB Plant, USDA



### Trim, 72% Trim Combo, FOB Plant, USDA







# Loin, Bnls CC Strap-on, FOB Plant, USDA



## Brisket Bones, Full, 30#, USDA, FRZ



|        | 5-YR. AVG | YR. AGO | CURRENT | FORECAST | % CH.  |
|--------|-----------|---------|---------|----------|--------|
| Oct    |           | 127.77  | 107.31  |          | -16.0% |
| Nov    |           | 124.00  | 99.38   |