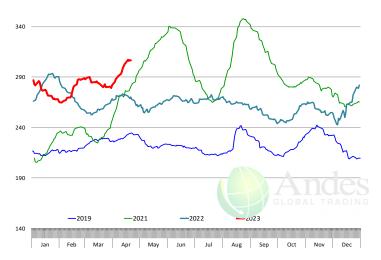

| C 442         | F 60/     |
| Q1 2024        |                        | 7,615     | -8.4%     | 846.0      | 3.1%      | 6,442         | -5.6%     |
| Q2 2024        |                        | 7,540     | -8.3%     | 825.0      | 1.4%      | 6,220         | -7.1%     |
| Q3 2024        |                        | 7,726     | -5.0%     | 831.0      | 1.3%      | 6,420         | -3.7%     |
| Q4 2024        |                        | 7,342     | -6.6%     | 845.0      | 1.1%      | 6,204         | -5.6%     |
| Annual         |                        | 30,223    | -7.1%     | 836.8      | 1.7%      | 25,287        | -5.5%     |

# WEEKLY STEER AND HEIFER SLAUGHTER. '000 HEAD



## Weekly Average FI Cattle Carcass Weights (Includes Fed & Non Fed Cattle)





# **Beef Primal Values**







Primal Round Cutout Value, USDA, Daily, \$/cwt

### Primal Chuck Cutout Value, USDA, Daily, \$/cwt









## USDA, 50CL BEEF TRIM, FRESH, NATIONAL, WT. AVG.





# SELECT, 114A, 3, SHOULDER CLOD, TRIMMED, 1/4" MAX, WT. AVG., USDA



### SELECT, 170 GOOSENECK ROUND, 18-33, USDA







## CHOICE, 168, 3, TOP INSIDE ROUND, 1/4" MAX, WT. AVG., USDA



# CHOICE, 184, 3, USDA, TOP BUTT, BONELESS, WT. AVG.



# CHOICE, 120, 1, USDA, BRISKET, DECKLE-OFF, BONELESS, WT. AVG.







#### **Inside Skirt, USDA**



### CHOICE, 167A, 4, USDA, KNUCKLE, PEELED, WT. AVG.



### CHOICE, 171B, 3, OUTSIDE ROUND, FLAT, WT. AVG., USDA





# CHOICE, 185A, 4, USDA, BOTTOM SIRLOIN, FLAP, WT. AVG.





### **Outside Skirt, USDA**



|        | 5-YR. AVG | YR. AGO | CURRENT | FORECAST | % CH.  |
|--------|-----