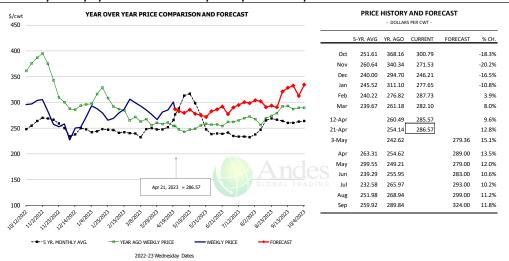

## Brisket Bones, Full, 30#, USDA, FRZ

|        | 5-YR. AVG | YR. AGO | CURRENT | FORECAST | % CH.  |
|--------|-----------|---------|---------|----------|--------|
| Oct    |           | 127.77  | 107.31  |          | -16.0% |
| Nov    |           | 124.00  | 99.38   |          | -19.9% |
| Dec    |           | 115.37  | 92.90   |          | -19.5% |
| Jan    |           | 105.84  | 89.54   |          | -15.4% |
| Feb    |           | 98.22   | 92.77   |          | -5.5%  |
| Mar    |           | 110.33  | 97.35   |          | -11.8% |
| 12-Apr |           | 97.89   | 99.86   |          | 2.0%   |
| 21-Apr |           | 116.81  | 108.54  |          | -7.1%  |
| 3-May  |           | 113.84  |         | 105.93   | -6.9%  |
| Apr    |           | 109.81  |         | 102.00   | -7.1%  |
| May    | 98.45     | 110.96  |         | 105.00   | -5.4%  |
| Jun    | 99.05     | 116.47  |         | 110.00   | -5.6%  |
| Jul    | 95.91     | 100.05  |         | 112.00   | 11.9%  |
| Aug    | 101.91    | 104.78  |         | 109.00   | 4.0%   |
| Sep    | 100.14    | 101.11  |         | 104.00   | 2.9%   |