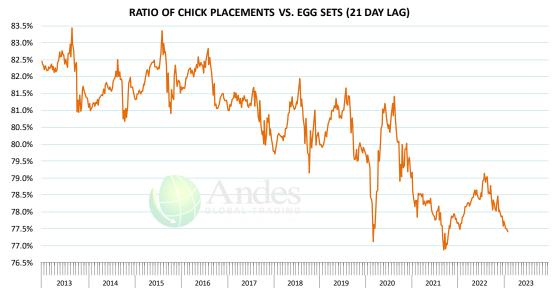

# **Chicken Market Trends:**

- The two tier chicken market that started to develop in mid March remains in place. Front half of the bird remains weak, in part due to ample freezer inventories keeping some buyers on the sidelines and in part due to slower than expected foodservice demand. We think there is a connection between weak chicken breast and bacon prices. Bacon is often a favor enhancer for chicken sandwiches at fast food. If sandwich sales are down, it hurts chicken sales and it hurts bacon sales.
- Concern about a potential Bird Flu outbreak in Brazil continues to support export demand for chicken leg quarters, drums and thigh meat. Prices are expected to move up into May.
- US chicken producers appear poised to take advantage of the shortfall in beef supply. The hatchery flock is near record levels. As grain prices decline, expect more chicken to come.