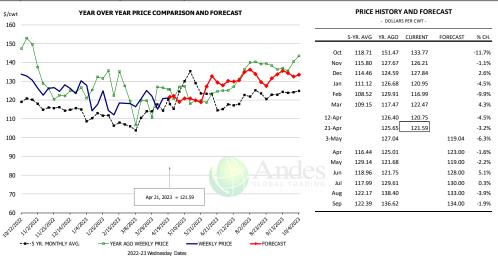

|
|                    |                 |           |             |            |             |                |             |

# WEEKLY HOG SLAUGHTER. '000 HEAD



### Barrow/Gilt Dressed Carcass Weights, 5-day Moving Avg. - Packer Hogs







# Ham, 23-27# Trmd Selected Ham, FOB Plant, USDA



#### Ham, Inner Shank, FOB Plant, USDA



### Ham, Outer Shank, FOB Plant, USDA







### Loin, 1/4 Trimmed Loin VAC, FOB Plant, USDA



#### Picnic, Picnic Cushion Meat Combo, FOB Plant, USDA



## Belly, Derind Belly 9-13#, FOB Plant, USDA







### Trim, Picnic Meat Combo Cushion Out, FOB Plant, USDA



### Trim, 42% Trim Combo, FOB Plant, USDA



### Sparerib, Trmd Sparerib - MED, FOB Plant, USDA







#### Jowl, Skinned Combo, FOB Plant, USDA



## Loin, Boneless Sirloin, FOB Plant, USDA



### Trim, 72% Trim Combo, FOB Plant, USDA







# Loin, Bnls CC Strap-on, FOB Plant, USDA



## Brisket Bones, Full, 30#, USDA, FRZ



|        | 5-YR. AVG | YR. AGO | CURRENT | FORECAST | % CH.  |
|--------|-----------|---------|---------|----------|--------|
| Oct    |           | 127.77  | 107.31  |          | -16.0% |
| Nov    |           | 124.00  | 99.38   |          | -19.9% |
| Dec    |           | 115.37  | 92.90   |          | -19.5% |
| Jan    |           | 105.84  | 89.54   |          | -15.4% |
| Feb    |           | 98.22   | 92.77   |          | -5.5%  |
| Mar    |           | 110.33  | 97.35   |          | -11.8% |
| 12-Apr |           | 97.89   | 99.86   |          | 2.0%   |
| 21-Apr |           | 116.81  | 108.54  |          | -7.1%  |
| 3-May  |           | 113.84  |