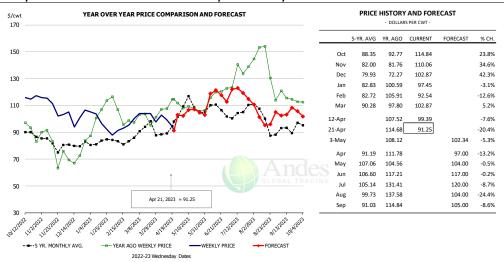

1.1%        | 218.0      | 0.9%        | 7,165          | 2.0%        |
| Annual             |                 | 127,002   | 0.0%        | 216.8      | 0.8%        | 27,531         | 0.9%        |
|                    |                 |           |             |            |             |                |             |

# WEEKLY HOG SLAUGHTER. '000 HEAD



### Barrow/Gilt Dressed Carcass Weights, 5-day Moving Avg. - Packer Hogs







# Ham, 23-27# Trmd Selected Ham, FOB Plant, USDA



#### Ham, Inner Shank, FOB Plant, USDA



### Ham, Outer Shank, FOB Plant, USDA







### Loin, 1/4 Trimmed Loin VAC, FOB Plant, USDA



#### Picnic, Picnic Cushion Meat Combo, FOB Plant, USDA



## Belly, Derind Belly 9-13#, FOB Plant, USDA







### Trim, Picnic Meat Combo Cushion Out, FOB Plant, USDA



### Trim, 42% Trim Combo, FOB Plant, USDA



### Sparerib, Trmd Sparerib - MED, FOB Plant, USDA







#### Jowl, Skinned Combo, FOB Plant, USDA



## Loin, Boneless Sirloin, FOB Plant, USDA



### Trim, 72% Trim Combo, FOB Plant, USDA







# Loin, Bnls CC Strap-on, FOB Plant, USDA



## Brisket Bones, Full, 30#, USDA, FRZ



|        | 5-YR. AVG | YR. AGO | CURRENT | FORECAST | % CH.  |
|--------|-----------|---------|---------|----------|--------|
| Oct    |           | 127.77  | 107.31  |          | -16.0% |
| Nov    |           | 124.00  | 99.38   |          | -19.9% |
| Dec    |           | 115.37  | 92.90   |          | -19.5% |
| Jan    |           | 105.84  | 89.54   |          | -15.4% |
| Feb    |           | 98.22   | 92.77   |          | -5.5%  |
| Mar    |           | 110.