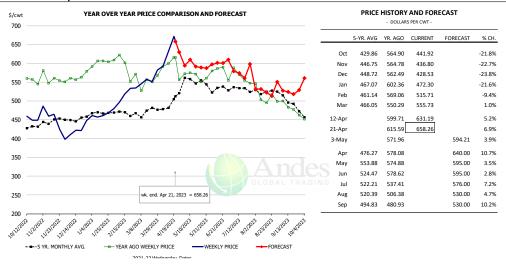

|
| Annual         |                        | 30,223    | -7.1%     | 836.8      | 1.7%      | 25,287        | -5.5%     |

# WEEKLY STEER AND HEIFER SLAUGHTER. '000 HEAD



## Weekly Average FI Cattle Carcass Weights (Includes Fed & Non Fed Cattle)





# **Beef Primal Values**







Primal Round Cutout Value, USDA, Daily, \$/cwt

### Primal Chuck Cutout Value, USDA, Daily, \$/cwt









## USDA, 50CL BEEF TRIM, FRESH, NATIONAL, WT. AVG.





# SELECT, 114A, 3, SHOULDER CLOD, TRIMMED, 1/4" MAX, WT. AVG., USDA



### SELECT, 170 GOOSENECK ROUND, 18-33, USDA







## CHOICE, 168, 3, TOP INSIDE ROUND, 1/4" MAX, WT. AVG., USDA



# CHOICE, 184, 3, USDA, TOP BUTT, BONELESS, WT. AVG.



# CHOICE, 120, 1, USDA, BRISKET, DECKLE-OFF, BONELESS, WT. AVG.







#### **Inside Skirt, USDA**



### CHOICE, 167A, 4, USDA, KNUCKLE, PEELED, WT. AVG.



### CHOICE, 171B, 3, OUTSIDE ROUND, FLAT, WT. AVG., USDA





# CHOICE, 185A, 4, USDA, BOTTOM SIRLOIN, FLAP, WT. AVG.





### **Outside Skirt, USDA**



|        | 5-YR. AVG | YR. AGO | CURRENT | FORECAST | % CH.  |
|--------|-----------|---------|---------|----------|--------|
| Oct    | 560.53    | 659.23  | 509.60  |          | -22.7% |
| Nov    | 559.78    | 632.24  | 513.55  |          | -18.8% |
| Dec    | 538.42    | 617.92  | 571.77  |          | -7.5%  |
| Jan    | 569.39    | 616.76  | 681.69  |          | 10.5%  |
| Feb    | 617.10    | 594.97  | 758.93  |          | 27.6%  |
| Mar    | 643.42    | 645.30  | 931.82  |          | 44.4%  |
| 12-Apr |           | 784.01  | 1058.74 |          | 35.0%  |
| 21-Apr |