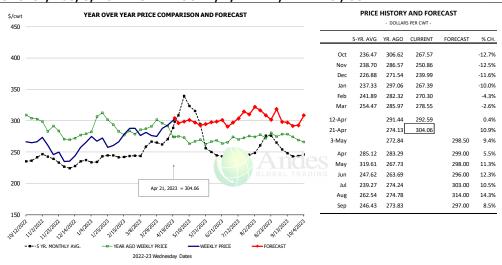

### **Outside Skirt, USDA**

|        | 5-YR. AVG | YR. AGO | CURRENT | FORECAST | % CH.  |
|--------|-----------|---------|---------|----------|--------|
| Oct    | 560.53    | 659.23  | 509.60  |          | -22.7% |
| Nov    | 559.78    | 632.24  | 513.55  |          | -18.8% |
| Dec    | 538.42    | 617.92  | 571.77  |          | -7.5%  |
| Jan    | 569.39    | 616.76  | 681.69  |          | 10.5%  |
| Feb    | 617.10    | 594.97  | 758.93  |          | 27.6%  |
| Mar    | 643.42    | 645.30  | 931.82  |          | 44.4%  |
| 12-Apr |           | 784.01  | 1058.74 |          | 35.0%  |
| 21-Apr |           | 803.57  | 1118.16 |          | 39.1%  |
| 3-May  |           | 839.54  |         | 1066.92  | 27.1%  |
| Apr    | 703.16    | 769.89  |         | 1030.00  | 33.8%  |
| May    | 796.56    | 769.67  |         | 1065.00  | 38.4%  |
| Jun    | 748.49    | 729.78  |         | 970.00   | 32.9%  |
| Jul    | 721.72    | 673.18  |         | 910.00   | 35.2%  |
| Aug    | 707.36    | 595.19  |         | 775.00   | 30.2%  |
| Sep    | 646.65    | 578.24  |         | 720.00   | 24.5%  |