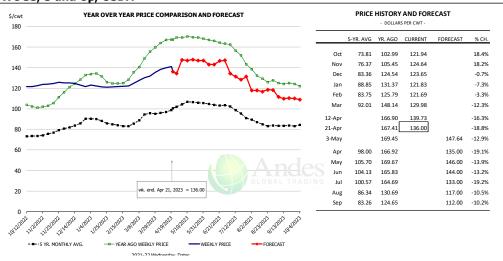

### **Outside Skirt, USDA**

|        | 5-YR. AVG | YR. AGO | CURRENT | FORECAST | % CH.  |
|--------|-----------|---------|---------|----------|--------|
| Oct    | 560.53    | 659.23  | 509.60  |          | -22.7% |
| Nov    | 559.78    | 632.24  | 513.55  |          | -18.8% |
| Dec    | 538.42    | 617.92  | 571.77  |          | -7.5%  |
| Jan    | 569.39    | 616.76  | 681.69  |          | 10.5%  |
| Feb    | 617.10    | 594.97  | 758.93  |          | 27.6%  |
| Mar    | 643.42    | 645.30  | 931.82  |          | 44.4%  |
| 12-Apr |           | 784.01  | 1058.74 |          | 35.0%  |
| 21-Apr |           | 803.57  | 1118.16 |          | 39.1%  |
| 3-May  |           | 839.54  |         | 1066.92  | 27.1%  |
| Apr    | 703.16    | 769.89  |         | 1030.00  | 33.8%  |
| May    | 796.56    | 769.67  |         | 1065.00  | 38.4%  |
| Jun    | 748.49    | 729.78  |         | 970.00   | 32.9%  |
| Jul    | 721.72    | 673.18  |         | 910.00   | 35.2%  |
| Aug    | 707.36    | 595.19  |         | 775.00   | 30.2%  |
| Sep    | 646.65    | 578.24  |         | 720.00   | 24.5%  |

PRICE HISTORY AND FORECAST