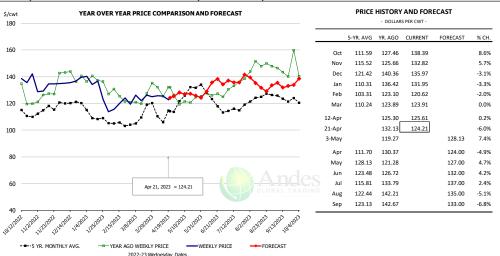

| 213.0      | 0.9%        | 6,661          | 1.9%        |
| Q4 2024            |                 | 32,869    | 1.1%        | 218.0      | 0.9%        | 7,165          | 2.0%        |
| Annual             |                 | 127,002   | 0.0%        | 216.8      | 0.8%        | 27,531         | 0.9%        |
|                    |                 |           |             |            |             |                |             |

# WEEKLY HOG SLAUGHTER. '000 HEAD



### Barrow/Gilt Dressed Carcass Weights, 5-day Moving Avg. - Packer Hogs







# Ham, 23-27# Trmd Selected Ham, FOB Plant, USDA



#### Ham, Inner Shank, FOB Plant, USDA



### Ham, Outer Shank, FOB Plant, USDA







### Loin, 1/4 Trimmed Loin VAC, FOB Plant, USDA



#### Picnic, Picnic Cushion Meat Combo, FOB Plant, USDA



## Belly, Derind Belly 9-13#, FOB Plant, USDA







### Trim, Picnic Meat Combo Cushion Out, FOB Plant, USDA



### Trim, 42% Trim Combo, FOB Plant, USDA



### Sparerib, Trmd Sparerib - MED, FOB Plant, USDA







#### Jowl, Skinned Combo, FOB Plant, USDA



## Loin, Boneless Sirloin, FOB Plant, USDA



### Trim, 72% Trim Combo, FOB Plant, USDA







# Loin, Bnls CC Strap-on, FOB Plant, USDA



## Brisket Bones, Full, 30#, USDA, FRZ



|        | 5-YR. AVG | YR. AGO | CURRENT | FORECAST | % CH.  |
|--------|-----------|---------|---------|----------|--------|
| Oct    |           | 127.77  | 107.31  |          | -16.0% |
| Nov    |           | 124.00  | 99.38   |          | -19.9% |
| Dec    |           | 115.37  | 92.90   |          | -19.5% |
| Jan    |           | 105.84  | 89.54