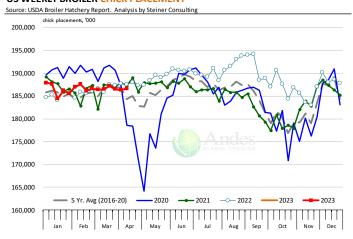

4            |                | 2,373        | 1.0%           | 4.93       | 1.0%      | 11,697         | 2.0%           |
| Q3 2024            |                | 2,416        | 2.1%           | 4.97       | 0.6%      | 12,005         | 2.7%           |
| Q4 2024            |                | 2,393        | 2.4%           | 4.94       | -0.2%     | 11,823         | 2.2%           |
| Annual             |                | 9,578        | 1.6%           | 4.94       | 0.5%      | 47,268         | 2.1%           |
|                    |                |              |                |            |           |                |                |



#### LAYERS ON 1ST OF MONTH: BROILER TYPE HATCHING. '000 Head





#### **US WEEKLY BROILER EGG SETS**



#### **US WEEKLY BROILER CHICK PLACEMENT**









### **BROILER, NATIONAL WHOLE BIRD PRICE, USDA**



## N.E. BROILER BREAST BONELESS-SKINLESS, USDA



## N.E. BROILER WINGS, USDA, WT.AVG.

| \$/cwt