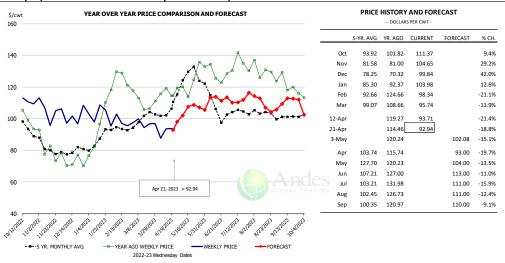

024            |                 | 31,274    | 1.1%        | 213.0      | 0.9%        | 6,661          | 1.9%        |
| Q4 2024            |                 | 32,869    | 1.1%        | 218.0      | 0.9%        | 7,165          | 2.0%        |
| Annual             |                 | 127,002   | 0.0%        | 216.8      | 0.8%        | 27,531         | 0.9%        |
|                    |                 |           |             |            |             |                |             |

# WEEKLY HOG SLAUGHTER. '000 HEAD



### Barrow/Gilt Dressed Carcass Weights, 5-day Moving Avg. - Packer Hogs







# Ham, 23-27# Trmd Selected Ham, FOB Plant, USDA



#### Ham, Inner Shank, FOB Plant, USDA



### Ham, Outer Shank, FOB Plant, USDA







### Loin, 1/4 Trimmed Loin VAC, FOB Plant, USDA



#### Picnic, Picnic Cushion Meat Combo, FOB Plant, USDA



## Belly, Derind Belly 9-13#, FOB Plant, USDA







### Trim, Picnic Meat Combo Cushion Out, FOB Plant, USDA



### Trim, 42% Trim Combo, FOB Plant, USDA



### Sparerib, Trmd Sparerib - MED, FOB Plant, USDA







#### Jowl, Skinned Combo, FOB Plant, USDA



## Loin, Boneless Sirloin, FOB Plant, USDA



### Trim, 72% Trim Combo, FOB Plant, USDA







# Loin, Bnls CC Strap-on, FOB Plant, USDA



## Brisket Bones, Full, 30#, USDA, FRZ



|        | 5-YR. AVG | YR. AGO | CURRENT | FORECAST | % CH.  |
|--------|-----------|---------|---------|----------|--------|
| Oct    |           | 127.77  | 107.31  |          | -16.0% |
| Nov    |           | 124.00  | 99.38   |          | -19.9% |
| Dec    |           | 115.37  | 92.90   |