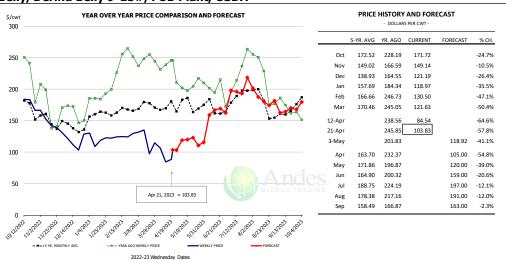

%        |
| Q4 2024            |                 | 32,869    | 1.1%        | 218.0      | 0.9%        | 7,165          | 2.0%        |
| Annual             |                 | 127,002   | 0.0%        | 216.8      | 0.8%        | 27,531         | 0.9%        |
|                    |                 |           |             |            |             |                |             |

# WEEKLY HOG SLAUGHTER. '000 HEAD



### Barrow/Gilt Dressed Carcass Weights, 5-day Moving Avg. - Packer Hogs







# Ham, 23-27# Trmd Selected Ham, FOB Plant, USDA



#### Ham, Inner Shank, FOB Plant, USDA



### Ham, Outer Shank, FOB Plant, USDA







### Loin, 1/4 Trimmed Loin VAC, FOB Plant, USDA



#### Picnic, Picnic Cushion Meat Combo, FOB Plant, USDA



## Belly, Derind Belly 9-13#, FOB Plant, USDA







### Trim, Picnic Meat Combo Cushion Out, FOB Plant, USDA



### Trim, 42% Trim Combo, FOB Plant, USDA



### Sparerib, Trmd Sparerib - MED, FOB Plant, USDA







#### Jowl, Skinned Combo, FOB Plant, USDA



## Loin, Boneless Sirloin, FOB Plant, USDA



### Trim, 72% Trim Combo, FOB Plant, USDA







# Loin, Bnls CC Strap-on, FOB Plant, USDA



## Brisket Bones, Full, 30#, USDA, FRZ



|        | 5-YR. AVG | YR. AGO | CURRENT | FORECAST | % CH.  |
|--------|-----------|---------|---------|----------|--------|
| Oct    |           | 127.77  | 107.31  |          | -16.0% |
| Nov    |           | 124.00  | 99.38   |          | -19.9% |
| Dec    |           | 115.37  | 92.90   |          | -19.5% |
| Jan    |           | 105.84  | 89.54   |          | -15.4% |
| Feb    |           | 98.