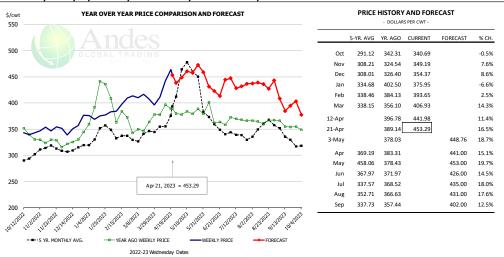

|                        | 7,342     | -6.6%     | 845.0      | 1.1%      | 6,204         | -5.6%     |
| Annual         |                        | 30,223    | -7.1%     | 836.8      | 1.7%      | 25,287        | -5.5%     |

# WEEKLY STEER AND HEIFER SLAUGHTER. '000 HEAD



## Weekly Average FI Cattle Carcass Weights (Includes Fed & Non Fed Cattle)





# **Beef Primal Values**







Primal Round Cutout Value, USDA, Daily, \$/cwt

### Primal Chuck Cutout Value, USDA, Daily, \$/cwt









## USDA, 50CL BEEF TRIM, FRESH, NATIONAL, WT. AVG.





# SELECT, 114A, 3, SHOULDER CLOD, TRIMMED, 1/4" MAX, WT. AVG., USDA



### SELECT, 170 GOOSENECK ROUND, 18-33, USDA







## CHOICE, 168, 3, TOP INSIDE ROUND, 1/4" MAX, WT. AVG., USDA



# CHOICE, 184, 3, USDA, TOP BUTT, BONELESS, WT. AVG.



# CHOICE, 120, 1, USDA, BRISKET, DECKLE-OFF, BONELESS, WT. AVG.







#### **Inside Skirt, USDA**



### CHOICE, 167A, 4, USDA, KNUCKLE, PEELED, WT. AVG.



### CHOICE, 171B, 3, OUTSIDE ROUND, FLAT, WT. AVG., USDA





# CHOICE, 185A, 4, USDA, BOTTOM SIRLOIN, FLAP, WT. AVG.





### **Outside Skirt, USDA**



|        | 5-YR. AVG | YR. AGO | CURRENT | FORECAST | % CH.  |
|--------|-----------|---------|---------|----------|--------|
| Oct    | 560.53    | 659.23  | 509.60  |          | -22.7% |
| Nov    | 559.78    | 632.24  | 513.55  |          | -18.8% |
| Dec    | 538.42    | 617.92  | 571.77  |          | -7.5%  |
| Jan    | 569.39    | 616.76  | 681.69  |          | 10.5%  |
| Feb    | 617.10    | 594.97  | 758.93  |          | 27.6%  |
| Mar    | 643.42    | 645.30  | 931.82  |