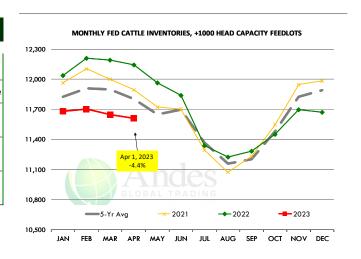

## **Beef Market Trends:**

- We think fed cattle slaughter for the month of April will be down by more than 9%. In part this is due to one less processing day but also because compressed margins have forced packers to run limited slaughter on Friday and Saturday.
- The shortfall in beef supply during a time of year when demand seasonally improves has resulted in sharply higher beef prices. This is especially the case for products that usually perform well in Q2, such as ground beef, ribs, loins and thin meats.
- Outside skirt prices have seen a dramatic price increase. The shortfall in production means that much of the supply coming to market is going to regular users and export commitments. Distributors and those looking to place new orders are finding supply hard to find and have to pay much higher prices to secure product,