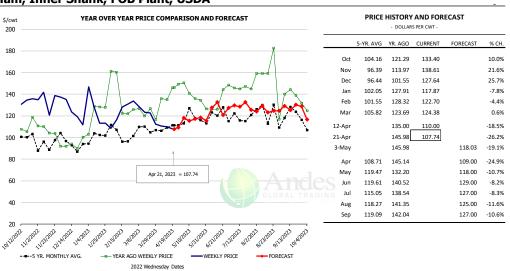

| 30,616    | -1.0%       | 217.5      | 0.9%        | 6,659          | -0.1%       |
| Q3 2024            |                 | 31,274    | 1.1%        | 213.0      | 0.9%        | 6,661          | 1.9%        |
| Q4 2024            |                 | 32,869    | 1.1%        | 218.0      | 0.9%        | 7,165          | 2.0%        |
| Annual             |                 | 127,002   | 0.0%        | 216.8      | 0.8%        | 27,531         | 0.9%        |
|                    |                 |           |             |            |             |                |             |

# WEEKLY HOG SLAUGHTER. '000 HEAD



### Barrow/Gilt Dressed Carcass Weights, 5-day Moving Avg. - Packer Hogs







# Ham, 23-27# Trmd Selected Ham, FOB Plant, USDA



#### Ham, Inner Shank, FOB Plant, USDA



### Ham, Outer Shank, FOB Plant, USDA







### Loin, 1/4 Trimmed Loin VAC, FOB Plant, USDA



#### Picnic, Picnic Cushion Meat Combo, FOB Plant, USDA



## Belly, Derind Belly 9-13#, FOB Plant, USDA







### Trim, Picnic Meat Combo Cushion Out, FOB Plant, USDA



### Trim, 42% Trim Combo, FOB Plant, USDA



### Sparerib, Trmd Sparerib - MED, FOB Plant, USDA







#### Jowl, Skinned Combo, FOB Plant, USDA



## Loin, Boneless Sirloin, FOB Plant, USDA



### Trim, 72% Trim Combo, FOB Plant, USDA







# Loin, Bnls CC Strap-on, FOB Plant, USDA



## Brisket Bones, Full, 30#, USDA, FRZ



|        | 5-YR. AVG | YR. AGO | CURRENT | FORECAST | % CH.  |
|--------|-----------|---------|---------|----------|--------|
| Oct    |           | 127.77  | 107.31  |          | -16.0% |
| Nov    |