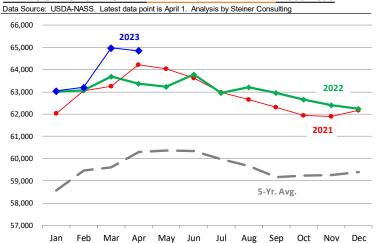

# **Pork Market Trends:**

- There has been little movement in the pork market as supply continues to outpace earlier estimates and market participants are now pricing a much weaker demand environment for the summer.
- It is important to recognize that significant demand weakness for some items is having an outsize impact. More than half of the y/y decline in the pork cutout is due to lower pork belly prices. We think a slowdown in foodservice demand has resulted in a backlog of bellies in the freezer. Pork belly prices should be higher in June and July but much will depend on the recovery of foodservice business and how quickly freezer inventories are depleted.
- Ham prices are holding steady but lower than in March now that Easter demand is behind us. Loin prices, on the other hand, have far more upside price risk, especially considering the sharp increase in beef prices at retail.