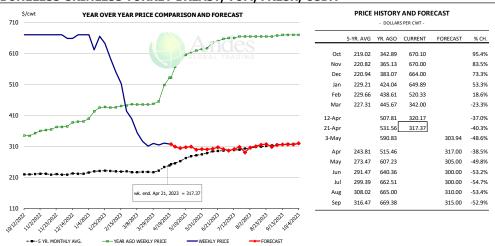

## Brisket Bones, Full, 30#, USDA, FRZ

|        | 5-YR. AVG | YR. AGO | CURRENT | FORECAST | % CH.  |
|--------|-----------|---------|---------|----------|--------|
| Oct    |           | 127.77  | 107.31  |          | -16.0% |
| Nov    |           | 124.00  | 99.38   |          | -19.9% |
| Dec    |           | 115.37  | 92.90   |          | -19.5% |
| Jan    |           | 105.84  | 89.54   |          | -15.4% |
| Feb    |           | 98.22   | 92.77   |          | -5.5%  |
| Mar    |           | 110.33  | 97.35   |          | -11.8% |
| 12-Apr |           | 97.89   | 99.86   |          | 2.0%   |
| 21-Apr |           | 116.81  | 108.54  |          | -7.1%  |
| 3-May  |           | 113.84  |         | 105.93   | -6.9%  |
| Apr    |           | 109.81  |         | 102.00   | -7.1%  |
| May    | 98.45     | 110.96  |         | 105.00   | -5.4%  |
| Jun    | 99.05     | 116.47  |         | 110.00   | -5.6%  |
| Jul    | 95.91     | 100.05  |         | 112.00   | 11.9%  |
| Aug    | 101.91    | 104.78  |         | 109.00   | 4.0%   |
| Sep    | 100.14    | 101.11  |         | 104.00   | 2.9%   |