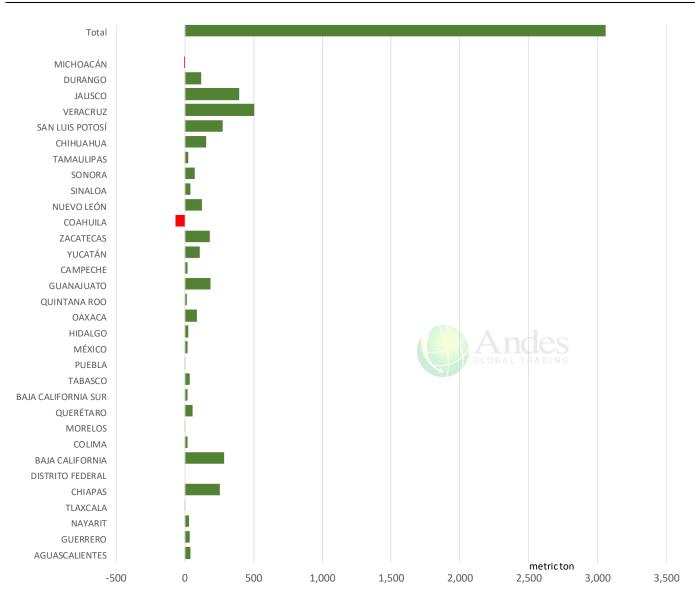

HISTORY AND FORECAST



# **Special Monthly Update - Cattle on Feed**



#### **U.S. ALL CATTLE ON FEED: 1,000+ CAPACITY FEEDLOTS** Source: USDA/NASS. Analyst Estimates from Urner Barry Number, Thousand Head Current Year as % of Year Prior Difference 2021 2022 2023 **Estimates** Actual Placed on Feed During Mar 1.998 2.005 1.992 99.4 95.2 4.2 Fed Cattle Marketed in Mar 2.041 2.000 1.977 98.9 98.9 0.0 On Feed April 1 11,897 12,145 0.8



#### **PLACEMENTS OF CATTLE ON FEED, +1000 CAPACITY FEEDLOTS**



#### **CATTLE MARKETINGS**, +1000 CAPACITY FEEDLOTS



#### INVENTORY OF CATTLE THAT HAVE BEEN ON FEED FOR 120 DAYS OR MORE



#### FEEDLOT TURN-OVER RATE (MARKETINGS VS. INVENTORY)









# CONTRIBUTION TO YEAR/YEAR CHANGE IN MEXICO BEEF PRODUCTION

METRIC TON. March 2023 VS. March 2022







# **Mexico Pork Prices**



|  | 4 |
|--|---|
|  |   |

| W/E:                | Distrito Fed | deral y Zona Me | tropolitana |              | Nuevo Leon    |        |  |  |
|---------------------|--------------|-----------------|-------------|--------------|---------------|--------|--|--|
| 4/21/2023           | Ultimo       | Anterior        | Cambio      | Ultimo       | Anterior      | Cambio |  |  |
| Peso / 1 USD        | 20.52        | 20.44           |             | 20.52        | 20.44         |        |  |  |
| FESO / 1 03D        | 20.32        | 20.44           |             | 20.32        | 20.44         |        |  |  |
|                     | USD/KG       | USD/KG          |             | USD/KG       | USD/KG        |        |  |  |
| Pie LAB Rastro      | 1.45