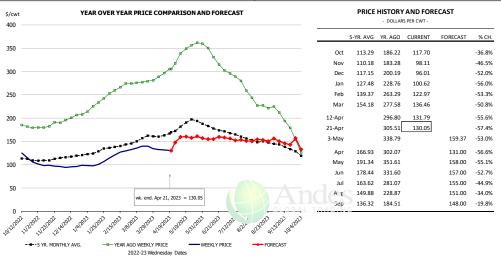

## Brisket Bones, Full, 30#, USDA, FRZ

|        | 5-YR. AVG | YR. AGO | CURRENT | FORECAST | % CH.  |
|--------|-----------|---------|---------|----------|--------|
| Oct    |           | 127.77  | 107.31  |          | -16.0% |
| Nov    |           | 124.00  | 99.38   |          | -19.9% |
| Dec    |           | 115.37  | 92.90   |          | -19.5% |
| Jan    |           | 105.84  | 89.54   |          | -15.4% |
| Feb    |           | 98.22   | 92.77   |          | -5.5%  |
| Mar    |           | 110.33  | 97.35   |          | -11.8% |
| 12-Apr |           | 97.89   | 99.86   |          | 2.0%   |
| 21-Apr |           | 116.81  | 108.54  |          | -7.1%  |
| 3-May  |           | 113.84  |         | 105.93   | -6.9%  |
| Apr    |           | 109.81  |         | 102.00   | -7.1%  |
| May    | 98.45     | 110.96  |         | 105.00   | -5.4%  |
| Jun    | 99.05     | 116.47  |         | 110.00   | -5.6%  |
| Jul    | 95.91     | 100.05  |         | 112.00   | 11.9%  |
| Aug    | 101.91    | 104.78  |         | 109.00   | 4.0%   |
| Sep    | 100.14    | 101.11  |         | 104.00   | 2.9%   |