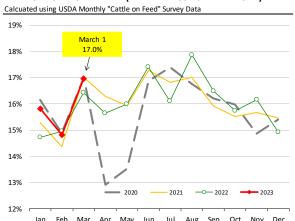

105.74  |         | 87.00    | -17.7  |
| Sep    | 86.13     | 108.89  |         | 91.00    | -16.49 |

PRICE HISTORY AND FORECAST



# **Special Monthly Update - Cattle on Feed**



#### **U.S. ALL CATTLE ON FEED: 1,000+ CAPACITY FEEDLOTS** Source: USDA/NASS. Analyst Estimates from Urner Barry Number, Thousand Head Current Year as % of Year Prior Difference 2021 2022 2023 **Estimates** Actual Placed on Feed During Mar 1.998 2.005 1.992 99.4 95.2 4.2 Fed Cattle Marketed in Mar 2.041 2.000 1.977 98.9 98.9 0.0 On Feed April 1 11,897 12,145 0.8



#### **PLACEMENTS OF CATTLE ON FEED, +1000 CAPACITY FEEDLOTS**



#### **CATTLE MARKETINGS**, +1000 CAPACITY FEEDLOTS



#### INVENTORY OF CATTLE THAT HAVE BEEN ON FEED FOR 120 DAYS OR MORE



#### FEEDLOT TURN-OVER RATE (MARKETINGS VS. INVENTORY)









# CONTRIBUTION TO YEAR/YEAR CHANGE IN MEXICO BEEF PRODUCTION

METRIC TON. March 2023 VS. March 2022







# **Mexico Pork Prices**



|  | 4 |
|--|---|
|  |   |

| W/E:                | Distrito Fed | deral y Zona Me | tropolitana |              | Nuevo Leon    |        |  |  |
|---------------------|--------------|-----------------|-------------|--------------|---------------|--------|--|--|
| 4/21/2023           | Ultimo       | Anterior        | Cambio      | Ultimo       | Anterior      | Cambio |  |  |
| Peso / 1 USD        | 20.52        | 20.44           |             | 20.52        | 20.44         |        |  |  |
| FESO / 1 03D        | 20.32        | 20.44           |             | 20.32        | 20.44         |        |  |  |
|                     | USD/KG       | USD/K