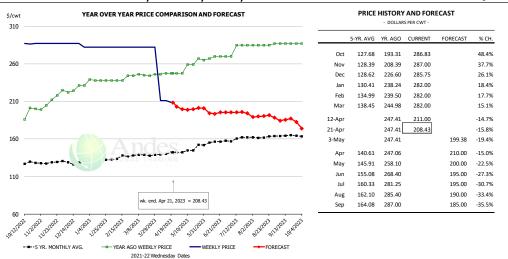

### **Outside Skirt, USDA**

|        | 5-YR. AVG | YR. AGO | CURRENT | FORECAST | % CH.  |
|--------|-----------|---------|---------|----------|--------|
| Oct    | 560.53    | 659.23  | 509.60  |          | -22.7% |
| Nov    | 559.78    | 632.24  | 513.55  |          | -18.8% |
| Dec    | 538.42    | 617.92  | 571.77  |          | -7.5%  |
| Jan    | 569.39    | 616.76  | 681.69  |          | 10.5%  |
| Feb    | 617.10    | 594.97  | 758.93  |          | 27.6%  |
| Mar    | 643.42    | 645.30  | 931.82  |          | 44.4%  |
| 12-Apr |           | 784.01  | 1058.74 |          | 35.0%  |
| 21-Apr |           | 803.57  | 1118.16 |          | 39.1%  |
| 3-May  |           | 839.54  |         | 1066.92  | 27.1%  |
| Apr    | 703.16    | 769.89  |         | 1030.00  | 33.8%  |
| May    | 796.56    | 769.67  |         | 1065.00  | 38.4%  |
| Jun    | 748.49    | 729.78  |         | 970.00   | 32.9%  |
| Jul    | 721.72    | 673.18  |         | 910.00   | 35.2%  |
| Aug    | 707.36    | 595.19  |         | 775.00   | 30.2%  |
| Sep    | 646.65    | 578.24  |         | 720.00   | 24.5%  |