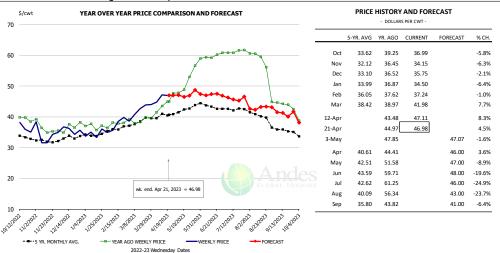

## Brisket Bones, Full, 30#, USDA, FRZ

|        | 5-YR. AVG | YR. AGO | CURRENT | FORECAST | % CH.  |
|--------|-----------|---------|---------|----------|--------|
| Oct    |           | 127.77  | 107.31  |          | -16.0% |
| Nov    |           | 124.00  | 99.38   |          | -19.9% |
| Dec    |           | 115.37  | 92.90   |          | -19.5% |
| Jan    |           | 105.84  | 89.54   |          | -15.4% |
| Feb    |           | 98.22   | 92.77   |          | -5.5%  |
| Mar    |           | 110.33  | 97.35   |          | -11.8% |
| 12-Apr |           | 97.89   | 99.86   |          | 2.0%   |
| 21-Apr |           | 116.81  | 108.54  |          | -7.1%  |
| 3-May  |           | 113.84  |         | 105.93   | -6.9%  |
| Apr    |           | 109.81  |         | 102.00   | -7.1%  |
| May    | 98.45     | 110.96  |         | 105.00   | -5.4%  |
| Jun    | 99.05     | 116.47  |         | 110.00   | -5.6%  |
| Jul    | 95.91     | 100.05  |         | 112.00   | 11.9%  |
| Aug    | 101.91    | 104.78  |         | 109.00   | 4.0%   |
| Sep    | 100.14    | 101.11  |         | 104.00   | 2.9%   |