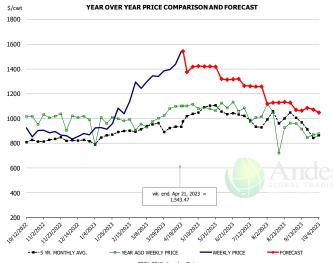

# **Outside Skirt, Peeled, USDA**

|        | 5-YR. AVG | YR. AGO | CURRENT | FORECAST | % CH   |
|--------|-----------|---------|---------|----------|--------|
| Oct    | 802.08    | 1040.54 | 862.42  |          | -17.1% |
| Nov    | 819.46    | 1027.15 | 868.18  |          | -15.5% |
| Dec    | 813.20    | 991.41  | 860.89  |          | -13.2% |
| Jan    | 833.45    | 926.09  | 931.83  |          | 0.6%   |
| Feb    | 893.72    | 958.71  | 1128.76 |          | 17.7%  |
| Mar    | 941.39    | 970.82  | 1324.37 |          | 36.4%  |
| 12-Apr |           | 1098.08 | 1437.96 |          | 31.0%  |
| 21-Apr |           | 1101.82 | 1543.47 |          | 40.1%  |
| 3-May  |           | 1113.73 |         | 1417.55  | 27.3%  |
| Apr    | 930.66    | 1091.65 |         | 1380.00  | 26.4%  |
| May    | 1079.02   | 1085.69 |         | 1415.00  | 30.3%  |
| Jun    | 1051.02   | 1085.94 |         | 1320.00  | 21.6%  |
| Jul    | 988.34    | 1032.95 |         | 1260.00  | 22.0%  |
| Aug    | 1003.22   | 951.53  |         | 1125.00  | 18.2%  |
| Sep    | 933.73    | 895.74  |         | 1070.00  | 19.5%  |