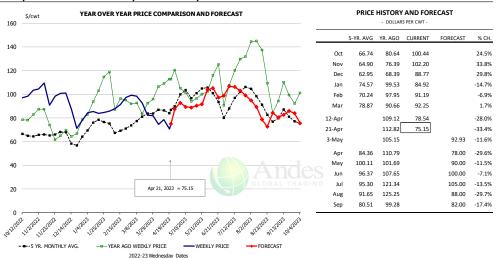

## Brisket Bones, Full, 30#, USDA, FRZ

|        | 5-YR. AVG | YR. AGO | CURRENT | FORECAST | % CH.  |
|--------|-----------|---------|---------|----------|--------|
| Oct    |           | 127.77  | 107.31  |          | -16.0% |
| Nov    |           | 124.00  | 99.38   |          | -19.9% |
| Dec    |           | 115.37  | 92.90   |          | -19.5% |
| Jan    |           | 105.84  | 89.54   |          | -15.4% |
| Feb    |           | 98.22   | 92.77   |          | -5.5%  |
| Mar    |           | 110.33  | 97.35   |          | -11.8% |
| 12-Apr |           | 97.89   | 99.86   |          | 2.0%   |
| 21-Apr |           | 116.81  | 108.54  |          | -7.1%  |
| 3-May  |           | 113.84  |         | 105.93   | -6.9%  |
| Apr    |           | 109.81  |         | 102.00   | -7.1%  |
| May    | 98.45     | 110.96  |         | 105.00   | -5.4%  |
| Jun    | 99.05     | 116.47  |         | 110.00   | -5.6%  |
| Jul    | 95.91     | 100.05  |         | 112.00   | 11.9%  |
| Aug    | 101.91    | 104.78  |         | 109.00   | 4.0%   |
| Sep    | 100.14    | 101.11  |         | 104.00   | 2.9%   |