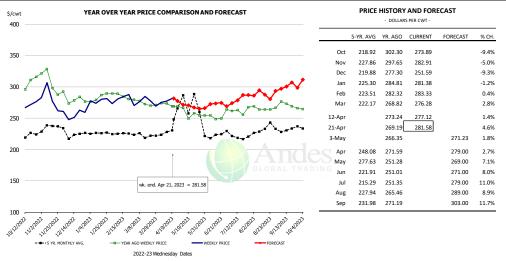

4        |                        | 7,726     | -5.0%     | 831.0      | 1.3%      | 6,420         | -3.7%     |
| Q4 2024        |                        | 7,342     | -6.6%     | 845.0      | 1.1%      | 6,204         | -5.6%     |
| Annual         |                        | 30,223    | -7.1%     | 836.8      | 1.7%      | 25,287        | -5.5%     |

# WEEKLY STEER AND HEIFER SLAUGHTER. '000 HEAD



## Weekly Average FI Cattle Carcass Weights (Includes Fed & Non Fed Cattle)





# **Beef Primal Values**







Primal Round Cutout Value, USDA, Daily, \$/cwt

### Primal Chuck Cutout Value, USDA, Daily, \$/cwt









## USDA, 50CL BEEF TRIM, FRESH, NATIONAL, WT. AVG.





# SELECT, 114A, 3, SHOULDER CLOD, TRIMMED, 1/4" MAX, WT. AVG., USDA



### SELECT, 170 GOOSENECK ROUND, 18-33, USDA







## CHOICE, 168, 3, TOP INSIDE ROUND, 1/4" MAX, WT. AVG., USDA



# CHOICE, 184, 3, USDA, TOP BUTT, BONELESS, WT. AVG.



# CHOICE, 120, 1, USDA, BRISKET, DECKLE-OFF, BONELESS, WT. AVG.







#### **Inside Skirt, USDA**



### CHOICE, 167A, 4, USDA, KNUCKLE, PEELED, WT. AVG.



### CHOICE, 171B, 3, OUTSIDE ROUND, FLAT, WT. AVG., USDA





# CHOICE, 185A, 4, USDA, BOTTOM SIRLOIN, FLAP, WT. AVG.





### **Outside Skirt, USDA**



|        | 5-YR. AVG | YR. AGO | CURRENT | FORECAST | % CH.  |
|--------|-----------|---------|---------|----------|--------|
| Oct    | 560.53    | 659.23  | 509.60  |          | -22.7% |
| Nov    | 559.78    | 632.24  | 513.55  |          | -18.8% |
| Dec    | 538.42    | 617.92  | 571.77  |          | -7.5%  |
| Jan    | 569.39    | 616.76  | 681.69  |