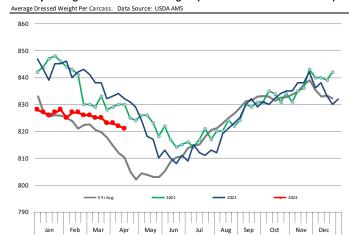

# **Weekly Pork Production Statistics**

Source: USDA

| Source. OSDA       |                 | Slaughter |             | Dressed Wt |             | Production     |             |
|--------------------|-----------------|-----------|-------------|------------|-------------|----------------|-------------|
|                    |                 | (1000 hd) | % CH.       | LBS        | % CH.       | (Million lbs)  | % CH.       |
|                    |                 |           |             |            |             |                |             |
| Year Ago           | 23-Apr-22       | 2,376     |             | 218.0      |             | 518.7          |             |
| This Week          | 22-Apr-23       | 2,459     | 3.5%        | 217.0      | -0.5%       | 533.7          | 2.9%        |
| Last Week          | 15-Apr-23       | 2,429     |             | 217.0      |             | 527.1          |             |
| This Week          | 22-Apr-23       | 2,459     | 1.2%        | 217.0      | 0.0%        | 533.7          | 1.3%        |
| YTD Last Year      | 23-Apr-22       | 39,122    |             | 218.5      |             | 8,551          |             |
| YTD This Year      | 22-Apr-23       | 39,776    | 1.7%        | 217.3      | -0.6%       | 8,639          | 1.0%        |
| Quarterly Hist     | ory + Forecasts |           |             |            |             |                |             |
| 01 2022            |                 | 31,604    |             | 218.5      |             | 6 005          |             |
| Q1 2022<br>Q2 2022 |                 | 30,619    |             | 216.8      |             | 6,905<br>6,639 |             |
| Q2 2022<br>Q3 2022 |                 | 30,967    |             | 210.8      |             | 6,534          |             |
| Q4 2022            |                 | 32,132    |             | 215.3      |             | 6,919          |             |
| Annual             |                 | 125,322   | Y/Y % CH.   | 215.4      | Y/Y % CH.   | 26,996         | Y/Y % CH.   |
| Ailliuai           |                 | 123,322   | 171 /6 C11. | 213.4      | 1/1 /6 C11. | 20,330         | 1/1 /0 C11. |
| Q1 2023            |                 | 32,569    | 3.1%        | 217.1      | -0.6%       | 7,071          | 2.4%        |
| Q2 2023            |                 | 30,925    | 1.0%        | 215.5      | -0.6%       | 6,664          | 0.4%        |
| Q3 2023            |                 | 30,940    | -0.1%       | 211.2      | 0.1%        | 6,535          | 0.0%        |
| Q4 2023            |                 | 32,518    | 1.2%        | 216.0      | 0.3%        | 7,024          | 1.5%        |
| Annual             |                 | 126,952   | 1.3%        | 214.9      | -0.2%       | 27,293         | 1.1%        |
|                    |                 |           |             |            |             |                |             |
| Q1 2024            |                 | 32,243    | -1.0%       | 218.5      | 0.6%        | 7,045          | -0.4%       |
| Q2 2024            |                 | 30,616    | -1.0%       | 217.5      | 0.9%        | 6,659          | -0.1%       |
| Q3 2024            |                 | 31,274    | 1.1%        | 213.0      | 0.9%        | 6,661          | 1.9%        |
| Q4 2024            |                 | 32,869    | 1.1%        | 218.0      | 0.9%        | 7,165          | 2.0%        |
| Annual             |                 | 127,002   | 0.0%        | 216.8      | 0.8%        | 27,531         | 0.9%        |
|                    |                 |           |             |            |             |                |             |