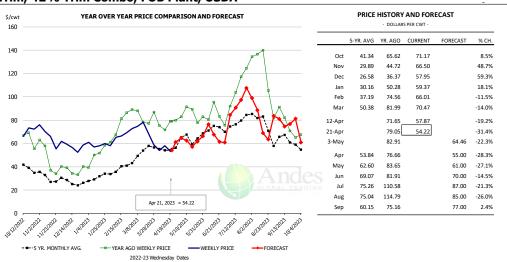

## Belly, Derind Belly 9-13#, FOB Plant, USDA

# **Pork Market Trends:**

- There has been little movement in the pork market as supply continues to outpace earlier estimates and market participants are now pricing a much weaker demand environment for the summer.
- It is important to recognize that significant demand weakness for some items is having an outsize impact. More than half of the y/y decline in the pork cutout is due to lower pork belly prices. We think a slowdown in foodservice demand has resulted in a backlog of bellies in the freezer. Pork belly prices should be higher in June and July but much will depend on the recovery of foodservice business and how quickly freezer inventories are depleted.
- Ham prices are holding steady but lower than in March now that Easter demand is behind us. Loin prices, on the other hand, have far more upside price risk, especially considering the sharp increase in beef prices at retail.