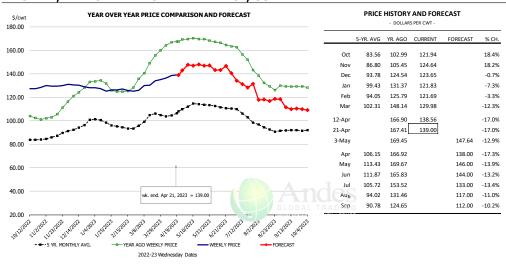

# Ham, 23-27# Trmd Selected Ham, FOB Plant, USDA

#### Ham, Inner Shank, FOB Plant, USDA

### Ham, Outer Shank, FOB Plant, USDA