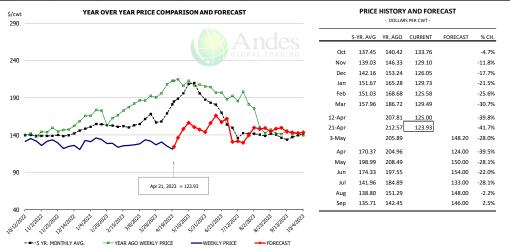

## Butt, 1/4 Trim Butt VAC, FOB Plant, USDA

| - DOLLARS PER CWT - |           |         |         |          |        |  |  |  |  |  |
|---------------------|-----------|---------|---------|----------|--------|--|--|--|--|--|
|                     | 5-YR. AVG | YR. AGO | CURRENT | FORECAST | % CH.  |  |  |  |  |  |
| Oct                 | 97.21     | 103.85  | 107.03  |          | 3.1%   |  |  |  |  |  |
| Nov                 | 95.15     | 97.34   | 105.58  |          | 8.5%   |  |  |  |  |  |
| Dec                 | 96.75     | 106.67  | 118.67  |          | 11.3%  |  |  |  |  |  |
| Jan                 | 92.23     | 97.62   | 105.10  |          | 7.7%   |  |  |  |  |  |
| Feb                 | 89.91     | 112.90  | 104.71  |          | -7.3%  |  |  |  |  |  |
| Mar                 | 107.00    | 126.92  | 115.46  |          | -9.0%  |  |  |  |  |  |
| 12-Apr              |           | 123.90  | 110.78  |          | -10.6% |  |  |  |  |  |
| 21-Apr              |           | 125.29  | 123.44  |          | -1.5%  |  |  |  |  |  |
| 3-May               |           | 122.58  |         | 133.08   | 8.6%   |  |  |  |  |  |
| Apr                 | 104.33    | 126.19  |         | 116.00   | -8.1%  |  |  |  |  |  |
| May                 | 134.76    | 123.45  |         | 135.00   | 9.4%   |  |  |  |  |  |
| Jun                 | 130.87    | 155.16  |         | 133.00   | -14.3% |  |  |  |  |  |
| Jul                 | 117.72    | 180.58  |         | 128.00   | -29.1% |  |  |  |  |  |
| Aug                 | 107.51    | 130.74  |         | 132.00   | 1.0%   |  |  |  |  |  |
| Sep                 | 104.68    | 116.50  |         | 137.00   | 17.6%  |  |  |  |  |  |