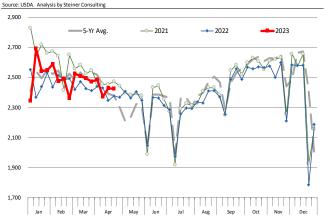

|
| Q1 2024            |                 | 32,243    | -1.0%       | 218.5      | 0.6%        | 7,045          | -0.4%       |
| Q2 2024            |                 | 30,616    | -1.0%       | 217.5      | 0.9%        | 6,659          | -0.1%       |
| Q3 2024            |                 | 31,274    | 1.1%        | 213.0      | 0.9%        | 6,661          | 1.9%        |
| Q4 2024            |                 | 32,869    | 1.1%        | 218.0      | 0.9%        | 7,165          | 2.0%        |
| Annual             |                 | 127,002   | 0.0%        | 216.8      | 0.8%        | 27,531         | 0.9%        |
|                    |                 |           |             |            |             |                |             |

# WEEKLY HOG SLAUGHTER. '000 HEAD



### Barrow/Gilt Dressed Carcass Weights, 5-day Moving Avg. - Packer Hogs







# Ham, 23-27# Trmd Selected Ham, FOB Plant, USDA



#### Ham, Inner Shank, FOB Plant, USDA



### Ham, Outer Shank, FOB Plant, USDA







### Loin, 1/4 Trimmed Loin VAC, FOB Plant, USDA



#### Picnic, Picnic Cushion Meat Combo, FOB Plant, USDA



## Belly, Derind Belly 9-13#, FOB Plant, USDA







### Trim, Picnic Meat Combo Cushion Out, FOB Plant, USDA



### Trim, 42% Trim Combo, FOB Plant, USDA



### Sparerib, Trmd Sparerib - MED, FOB Plant, USDA







#### Jowl, Skinned Combo, FOB Plant, USDA



## Loin, Boneless Sirloin, FOB Plant, USDA



### Trim, 72% Trim Combo, FOB Plant, USDA







# Loin, Bnls CC Strap-on, FOB Plant, USDA



## Brisket Bones, Full, 30#, USDA, FRZ



|        | 5-YR. AVG | YR.