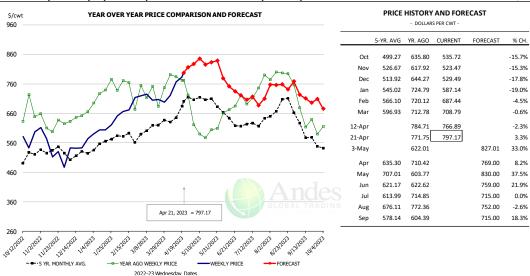

# **Outside Skirt, Peeled, USDA**

|        | 5-YR. AVG | YR. AGO | CURRENT | FORECAST | % CH   |
|--------|-----------|---------|---------|----------|--------|
| Oct    | 802.08    | 1040.54 | 862.42  |          | -17.1% |
| Nov    | 819.46    | 1027.15 | 868.18  |          | -15.5% |
| Dec    | 813.20    | 991.41  | 860.89  |          | -13.2% |
| Jan    | 833.45    | 926.09  | 931.83  |          | 0.6%   |
| Feb    | 893.72    | 958.71  | 1128.76 |          | 17.7%  |
| Mar    | 941.39    | 970.82  | 1324.37 |          | 36.4%  |
| 12-Apr |           | 1098.08 | 1437.96 |          | 31.0%  |
| 21-Apr |           | 1101.82 | 1543.47 |          | 40.1%  |
| 3-May  |           | 1113.73 |         | 1417.55  | 27.3%  |
| Apr    | 930.66    | 1091.65 |         | 1380.00  | 26.4%  |
| May    | 1079.02   | 1085.69 |         | 1415.00  | 30.3%  |
| Jun    | 1051.02   | 1085.94 |         | 1320.00  | 21.6%  |
| Jul    | 988.34    | 1032.95 |         | 1260.00  | 22.0%  |
| Aug    | 1003.22   | 951.53  |         | 1125.00  | 18.2%  |
| Sep    | 933.73    | 895.74  |         | 1070.00  | 19.5%  |