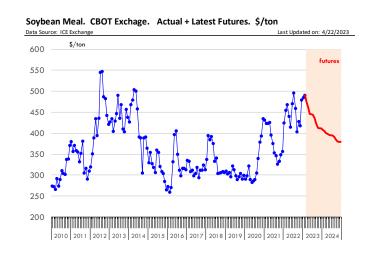

--|--------------------|
|                      | 21-Apr-23       | 14-Apr-23     |                       |        | 20-Apr-22 |   |                    |
| Soybean Mea          | l Futures       |               |                       |        |           |   |                    |
| May '23              | 445.70          | 459.70        | ţ                     | -14.00 | 471.40    | ţ | -25.70             |
| July '23             | 443.60          | 456.80        | ļ                     | -13.20 | 466.30    | ţ | -22.70             |
| Sept '23             | 422.70          | 430.40        | ţ                     | -7.70  | 442.50    | ţ | -19.80             |
| Oct '23              | 413.00          | 416.70        | ļ                     | -3.70  | 428.10    | ţ | -15.10             |



| Futures<br>Contracts | Current<br>Week | Prior<br>Week |   | From Last<br>Week | Last real |   | n. From<br>st Year |
|----------------------|-----------------|---------------|---|-------------------|-----------|---|--------------------|
|                      | 21-Apr-23       | 14-Apr-23     |   |                   | 20-Apr-22 |   |                    |
| Crude Oil Fu         | tures (WTI)     |               |   |                   |           |   |                    |
| July '23             | 77.71           | 82.06         | ļ | -4.35             | 101.36    | ţ | -23.65             |
| Aug '23              | 77.32           | 81.47         | Ţ | -4.15             | 100.17    | ţ | -22.85             |
| Sept '23             | 76.80           | 80.77         | 1 | -3.97