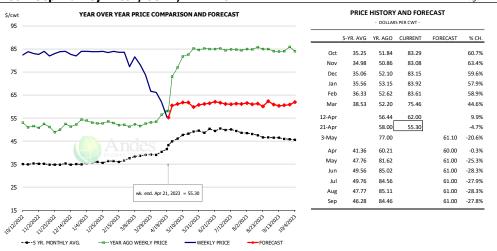

## Butt, 1/4 Trim Butt VAC, FOB Plant, USDA

| - DOLLARS PER CWT - |           |         |         |          |        |  |  |  |  |  |
|---------------------|-----------|---------|---------|----------|--------|--|--|--|--|--|
|                     | 5-YR. AVG | YR. AGO | CURRENT | FORECAST | % CH.  |  |  |  |  |  |
| Oct                 | 97.21     | 103.85  | 107.03  |          | 3.1%   |  |  |  |  |  |
| Nov                 | 95.15     | 97.34   | 105.58  |          | 8.5%   |  |  |  |  |  |
| Dec                 | 96.75     | 106.67  | 118.67  |          | 11.3%  |  |  |  |  |  |
| Jan                 | 92.23     | 97.62   | 105.10  |          | 7.7%   |  |  |  |  |  |
| Feb                 | 89.91     | 112.90  | 104.71  |          | -7.3%  |  |  |  |  |  |
| Mar                 | 107.00    | 126.92  | 115.46  |          | -9.0%  |  |  |  |  |  |
| 12-Apr              |           | 123.90  | 110.78  |          | -10.6% |  |  |  |  |  |
| 21-Apr              |           | 125.29  | 123.44  |          | -1.5%  |  |  |  |  |  |
| 3-May               |           | 122.58  |         | 133.08   | 8.6%   |  |  |  |  |  |
| Apr                 | 104.33    | 126.19  |         | 116.00   | -8.1%  |  |  |  |  |  |
| May                 | 134.76    | 123.45  |         | 135.00   | 9.4%   |  |  |  |  |  |
| Jun                 | 130.87    | 155.16  |         | 133.00   | -14.3% |  |  |  |  |  |
| Jul                 | 117.72    | 180.58  |         | 128.00   | -29.1% |  |  |  |  |  |
| Aug                 | 107.51    | 130.74  |         | 132.00   | 1.0%   |  |  |  |  |  |
| Sep                 | 104.68    | 116.50  |         | 137.00   | 17.6%  |  |  |  |  |  |