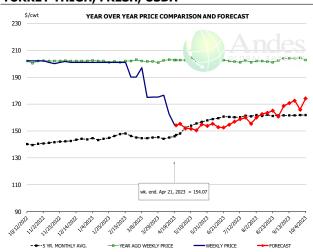

# **Outside Skirt, Peeled, USDA**

|        | 5-YR. AVG | YR. AGO | CURRENT | FORECAST | % CH   |
|--------|-----------|---------|---------|----------|--------|
| Oct    | 802.08    | 1040.54 | 862.42  |          | -17.1% |
| Nov    | 819.46    | 1027.15 | 868.18  |          | -15.5% |
| Dec    | 813.20    | 991.41  | 860.89  |          | -13.2% |
| Jan    | 833.45    | 926.09  | 931.83  |          | 0.6%   |
| Feb    | 893.72    | 958.71  | 1128.76 |          | 17.7%  |
| Mar    | 941.39    | 970.82  | 1324.37 |          | 36.4%  |
| 12-Apr |           | 1098.08 | 1437.96 |          | 31.0%  |
| 21-Apr |           | 1101.82 | 1543.47 |          | 40.1%  |
| 3-May  |           | 1113.73 |         | 1417.55  | 27.3%  |
| Apr    | 930.66    | 1091.65 |         | 1380.00  | 26.4%  |
| May    | 1079.02   | 1085.69 |         | 1415.00  | 30.3%  |
| Jun    | 1051.02   | 1085.94 |         | 1320.00  | 21.6%  |
| Jul    | 988.34    | 1032.95 |         | 1260.00  | 22.0%  |
| Aug    | 1003.22   | 951.53  |         | 1125.00  | 18.2%  |
| Sep    | 933.73    | 895.74  |         | 1070.00  | 19.5%  |