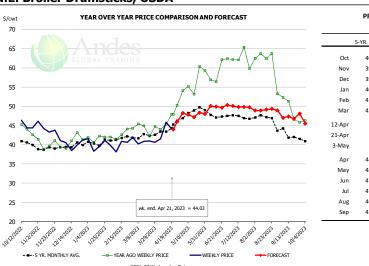

# **Chicken Market Trends:**

- The two tier chicken market that started to develop in mid March remains in place. Front half of the bird remains weak, in part due to ample freezer inventories keeping some buyers on the sidelines and in part due to slower than expected foodservice demand. We think there is a connection between weak chicken breast and bacon prices. Bacon is often a favor enhancer for chicken sandwiches at fast food. If sandwich sales are down, it hurts chicken sales and it hurts bacon sales.
- Concern about a potential Bird Flu outbreak in Brazil continues to support export demand for chicken leg quarters, drums and thigh meat. Prices are expected to move up into May.
- US chicken producers appear poised to take advantage of the shortfall in beef supply. The hatchery flock is near record levels. As grain prices decline, expect more chicken to come.