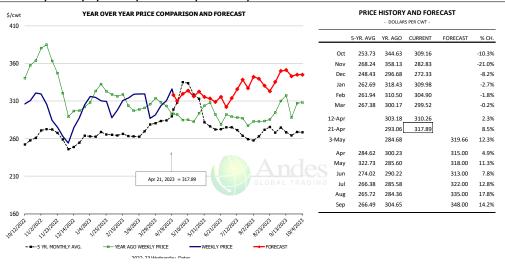

3    | -7.1%     | 836.8      | 1.7%      | 25,287        | -5.5%     |

# WEEKLY STEER AND HEIFER SLAUGHTER. '000 HEAD



## Weekly Average FI Cattle Carcass Weights (Includes Fed & Non Fed Cattle)





# **Beef Primal Values**







Primal Round Cutout Value, USDA, Daily, \$/cwt

### Primal Chuck Cutout Value, USDA, Daily, \$/cwt









## USDA, 50CL BEEF TRIM, FRESH, NATIONAL, WT. AVG.





# SELECT, 114A, 3, SHOULDER CLOD, TRIMMED, 1/4" MAX, WT. AVG., USDA



### SELECT, 170 GOOSENECK ROUND, 18-33, USDA







## CHOICE, 168, 3, TOP INSIDE ROUND, 1/4" MAX, WT. AVG., USDA



# CHOICE, 184, 3, USDA, TOP BUTT, BONELESS, WT. AVG.



# CHOICE, 120, 1, USDA, BRISKET, DECKLE-OFF, BONELESS, WT. AVG.







#### **Inside Skirt, USDA**



### CHOICE, 167A, 4, USDA, KNUCKLE, PEELED, WT. AVG.



### CHOICE, 171B, 3, OUTSIDE ROUND, FLAT, WT. AVG., USDA





# CHOICE, 185A, 4, USDA, BOTTOM SIRLOIN, FLAP, WT. AVG.





### **Outside Skirt, USDA**



|        | 5-YR. AVG | YR. AGO | CURRENT | FORECAST | % CH.  |
|--------|-----------|---------|---------|----------|--------|
| Oct    | 560.53    | 659.23  | 509.60  |          | -22.7% |
| Nov    | 559.78    | 632.24  | 513.55  |          | -18.8% |
| Dec    | 538.42    | 617.92  | 571.77  |          | -7.5%  |
| Jan    | 569.39    | 616.76  | 681.69  |          | 10.5%  |
| Feb    | 617.10    | 594.97  | 758.93  |          | 27.6%  |
| Mar    | 643.42    | 645.30  | 931.82  |          | 44.4%  |
| 12-Apr |           | 784.01  | 1058.74 |          | 35.0%  |
| 21-Apr |           | 803.57  | 1118.16 |          | 39.1%  |
| 3-May  |