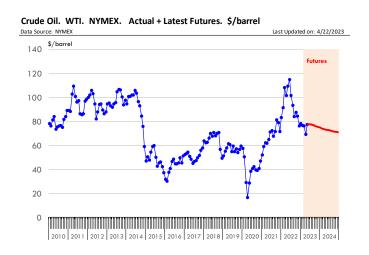

|---------------|---|-------------------|-----------|---|--------------------|
|                      | 21-Apr-23       | 14-Apr-23     |   |                   | 20-Apr-22 |   |                    |
| Crude Oil Fu         | tures (WTI)     |               |   |                   |           |   |                    |
| July '23             | 77.71           | 82.06         | ļ | -4.35             | 101.36    | ţ | -23.65             |
| Aug '23              | 77.32           | 81.47         | Ţ | -4.15             | 100.17    | ţ | -22.85             |
| Sept '23             | 76.80           | 80.77         | 1 | -3.97             | 98.76     | Ţ | -21.96             |
| Oct '23              | 76.24           | 80.04         | 1 | -3.80             | 97.28     | ļ | -21.04             |







# **Estados Unidos**

Miami, FL 33136

1011 Sunnybrook Rd. PH Floor

Teléfono: + 1 (305) 290-3720

Fax: +1 (313) 486-6784

E-mail: info@andesgt.com

# México

San Pedro, Nuevo Leon 66269

Av, David Alfaro Siqueiros 106, Col-PISO 17

Valle Oriente

Torre KOI

Teléfono: +52 554 770 7770

# Colombia Bogotá D.C.

Teléfono: +57 (1) 382 6784