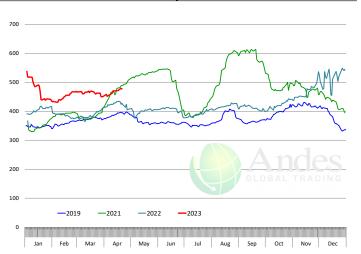

## **Beef Market Trends:**

- We think fed cattle slaughter for the month of April will be down by more than 9%. In part this is due to one less processing day but also because compressed margins have forced packers to run limited slaughter on Friday and Saturday.
- The shortfall in beef supply during a time of year when demand seasonally improves has resulted in sharply higher beef prices. This is especially the case for products that usually perform well in Q2, such as ground beef, ribs, loins and thin meats.
- Outside skirt prices have seen a dramatic price increase. The shortfall in production means that much of the supply coming to market is going to regular users and export commitments. Distributors and those looking to place new orders are finding supply hard to find and have to pay much higher prices to secure product,