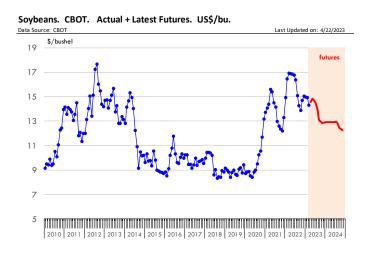

-----|-----------------------|
|                      | 21-Apr-23       | 14-Apr-23     |                       |        | 20-Apr-22 |                       |
| Soybean Fut          | tures           |               |                       |        |           |                       |
| May '23              | 1483.50         | 1500.50       | Ţ                     | -17.00 | 1746.75   | -263.25               |
| July '23             | 1449.00         | 1467.25       | Ţ                     | -18.25 | 1717.00   | ↓ -268.00             |
| Aug '23              | 1391.00         | 1415.50       | ţ                     | -24.50 | 1661.75   | ↓ -270.75             |
| Sep '23              | 1307.50         | 1334.50       | ļ                     | -27.00 | 1577.75   | ↓ -270.25             |









| Futures<br>Contracts | Current<br>Week | Prior<br>Week | Ch. From Last<br>Week |        | Last Year | • | n. From<br>st Year |
|----------------------|-----------------|---------------|-----------------------|--------|-----------|---|--------------------|
|                      | 21-Apr-23       | 14-Apr-23     |                       |        | 20-Apr-22 |   |                    |
| Soybean Mea          | l Futures       |               |                       |        |           |   |                    |
| May '23              | 445.70          | 459.70        | ţ                     | -14.00 | 471.40    | ţ | -25.70             |
| July '23             | 443.60          | 456.80        | ļ                     | -13.20 | 466.30    | ţ | -22.70             |
| Sept '23