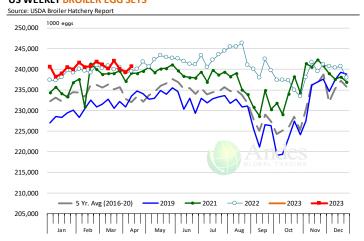

| 11,743         | 1.5%           |
| Q2 2024            |                | 2,373        | 1.0%           | 4.93       | 1.0%      | 11,697         | 2.0%           |
| Q3 2024            |                | 2,416        | 2.1%           | 4.97       | 0.6%      | 12,005         | 2.7%           |
| Q4 2024            |                | 2,393        | 2.4%           | 4.94       | -0.2%     | 11,823         | 2.2%           |
| Annual             |                | 9,578        | 1.6%           | 4.94       | 0.5%      | 47,268         | 2.1%           |
|                    |                |              |                |            |           |                |                |



#### LAYERS ON 1ST OF MONTH: BROILER TYPE HATCHING. '000 Head





#### **US WEEKLY BROILER EGG SETS**



#### **US WEEKLY BROILER CHICK PLACEMENT**









### **BROILER, NATIONAL WHOLE BIRD PRICE, USDA**



## N.E. BROILER BREAST BONELESS-SKINLESS, USDA



## N.E. BROILER WINGS, USDA, WT.AVG.

| \$/cwt