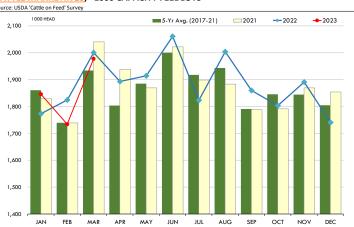

| 92.79   |         | 86.00    | -7.39  |
| Jul    | 85.14     | 100.48  |         | 86.00    | -14.49 |
| Aug    | 85.00     | 105.74  |         | 87.00    | -17.7  |
| Sep    | 86.13     | 108.89  |         | 91.00    | -16.49 |

PRICE HISTORY AND FORECAST



# **Special Monthly Update - Cattle on Feed**



#### **U.S. ALL CATTLE ON FEED: 1,000+ CAPACITY FEEDLOTS** Source: USDA/NASS. Analyst Estimates from Urner Barry Number, Thousand Head Current Year as % of Year Prior Difference 2021 2022 2023 **Estimates** Actual Placed on Feed During Mar 1.998 2.005 1.992 99.4 95.2 4.2 Fed Cattle Marketed in Mar 2.041 2.000 1.977 98.9 98.9 0.0 On Feed April 1 11,897 12,145 0.8



#### **PLACEMENTS OF CATTLE ON FEED, +1000 CAPACITY FEEDLOTS**



#### **CATTLE MARKETINGS**, +1000 CAPACITY FEEDLOTS



#### INVENTORY OF CATTLE THAT HAVE BEEN ON FEED FOR 120 DAYS OR MORE



#### FEEDLOT TURN-OVER RATE (MARKETINGS VS. INVENTORY)









# CONTRIBUTION TO YEAR/YEAR CHANGE IN MEXICO BEEF PRODUCTION

METRIC TON. March 2023 VS. March 2022







# **Mexico Pork Prices**



|  | 4 |
|--|---|
|  |   |

| W/E:                | Distrito Fed | deral y Zona Me | tropolitana |              | Nuevo Leon    |        |  |  |
|---------------------|--------------|-----------------|-------------|--------------|---------------|--------|--|--|
| 4/21/2023           | Ultimo       | Anterior        | Cambio      | Ultimo       | Anterior      | Cambio |  |  |
| Peso / 1 USD        | 20.52        | 20.44           |             | 20.52        | 20.44         |        |  |  |
| FESO / 1 03D        | 20.32