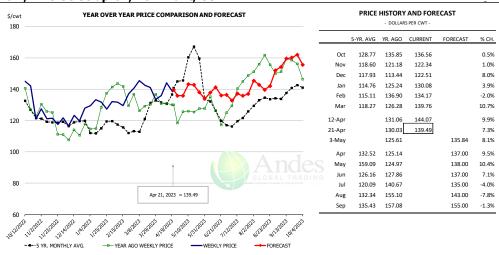

## Butt, 1/4 Trim Butt VAC, FOB Plant, USDA

| - DOLLARS PER CWT - |           |         |         |          |        |  |  |  |  |  |
|---------------------|-----------|---------|---------|----------|--------|--|--|--|--|--|
|                     | 5-YR. AVG | YR. AGO | CURRENT | FORECAST | % CH.  |  |  |  |  |  |
| Oct                 | 97.21     | 103.85  | 107.03  |          | 3.1%   |  |  |  |  |  |
| Nov                 | 95.15     | 97.34   | 105.58  |          | 8.5%   |  |  |  |  |  |
| Dec                 | 96.75     | 106.67  | 118.67  |          | 11.3%  |  |  |  |  |  |
| Jan                 | 92.23     | 97.62   | 105.10  |          | 7.7%   |  |  |  |  |  |
| Feb                 | 89.91     | 112.90  | 104.71  |          | -7.3%  |  |  |  |  |  |
| Mar                 | 107.00    | 126.92  | 115.46  |          | -9.0%  |  |  |  |  |  |
| 12-Apr              |           | 123.90  | 110.78  |          | -10.6% |  |  |  |  |  |
| 21-Apr              |           | 125.29  | 123.44  |          | -1.5%  |  |  |  |  |  |
| 3-May               |           | 122.58  |         | 133.08   | 8.6%   |  |  |  |  |  |
| Apr                 | 104.33    | 126.19  |         | 116.00   | -8.1%  |  |  |  |  |  |
| May                 | 134.76    | 123.45  |         | 135.00   | 9.4%   |  |  |  |  |  |
| Jun                 | 130.87    | 155.16  |         | 133.00   | -14.3% |  |  |  |  |  |
| Jul                 | 117.72    | 180.58  |         | 128.00   | -29.1% |  |  |  |  |  |
| Aug                 | 107.51    | 130.74  |         | 132.00   | 1.0%   |  |  |  |  |  |
| Sep                 | 104.68    | 116.50  |         | 137.00   | 17.6%  |  |  |  |  |  |