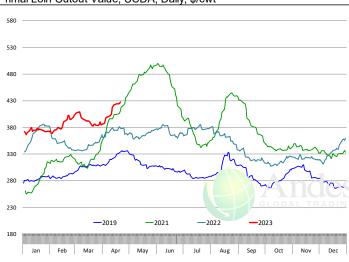

# **Pork Market Trends:**

- There has been little movement in the pork market as supply continues to outpace earlier estimates and market participants are now pricing a much weaker demand environment for the summer.
- It is important to recognize that significant demand weakness for some items is having an outsize impact. More than half of the y/y decline in the pork cutout is due to lower pork belly prices. We think a slowdown in foodservice demand has resulted in a backlog of bellies in the freezer. Pork belly prices should be higher in June and July but much will depend on the recovery of foodservice business and how quickly freezer inventories are depleted.
- Ham prices are holding steady but lower than in March now that Easter demand is behind us. Loin prices, on the other hand, have far more upside price risk, especially considering the sharp increase in beef prices at retail.