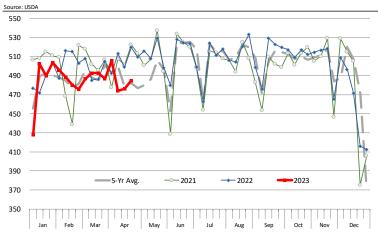

# **Weekly Beef Production Statistics**

| Source: | LICDV |
|---------|-------|
| source: | USUA  |

| Source: USDA   |                        |           |           |            |           |               |           |
|----------------|------------------------|-----------|-----------|------------|-----------|---------------|-----------|
|                |                        | Slaughter |           | Dressed Wt |           | Production    |           |
|                |                        | (1000 hd) | % CH.     | LBS        | % CH.     | (Million lbs) | % CH.     |
| Year Ago       | 23-Apr-22              | 664.4     |           | 831.0      |           | 550.6         |           |
| This Week      | 23-Apr-22<br>22-Apr-23 | 622.0     | -6.4%     | 821.0      | -1.2%     | 509.7         | -7.4%     |
| Last Week      | 15-Apr-23              | 613.0     |           | 822.0      |           | 502.8         |           |
| This Week      | 22-Apr-23              | 622.0     | 1.5%      | 821.0      | -0.1%     | 509.7         | 1.4%      |
| VTD 1 + V      |                        | 10.240    |           | 027.4      |           | 0.663         |           |
| YTD Last Year  | 23-Apr-22              | 10,349    |           | 837.1      |           | 8,663         |           |
| YTD This Year  | 22-Apr-23              | 10,027    | -3.1%     | 822.6      | -1.7%     | 8,248         | -4.8%     |
| Quarterly Hist | ory + Forecasts        | 3         |           |            |           |               |           |
| Q1 2022        |                        | 8,406     |           | 835.5      |           | 7,023         |           |
| Q2 2022        |                        | 8,673     |           | 815.3      |           | 7,072         |           |
| Q3 2022        |                        | 8,754     |           | 816.1      |           | 7,144         |           |
| Q4 2022        |                        | 8,493     |           | 830.4      |           | 7,052         |           |
| Annual         |                        | 34,325    | Y/Y % CH. | 824.3      | Y/Y % CH. | 28,291        | Y/Y % CH. |
|                |                        |           |           |            |           |               |           |
| Q1 2023        |                        | 8,314     | -1.1%     | 820.5      | -1.8%     | 6,821         | -2.9%     |
| Q2 2023        |                        | 8,222     | -5.2%     | 814.0      | -0.2%     | 6,693         | -5.4%     |
| Q3 2023        |                        | 8,134     | -7.1%     | 820.0      | 0.5%      | 6,670         | -6.6%     |
| Q4 2023        |                        | 7,864     | -7.4%     | 836.0      | 0.7%      | 6,574         | -6.8%     |
| Annual         |                        | 32,534    | -5.2%     | 822.6      | -0.2%     | 26,759        | -5.4%     |
| 04 2024        |                        | 7.645     | 0.40/     | 046.0      | 2.40/     | C 442         | F 60/     |
| Q1 2024        |                        | 7,615     | -8.4%     | 846.0      | 3.1%      | 6,442         | -5.6%     |
| Q2 2024        |                        | 7,540     | -8.3%     | 825.0      | 1.4%      | 6,220         | -7.1%     |
| Q3 2024        |                        | 7,726     | -5.0%     | 831.0      | 1.3%      | 6,420         | -3.7%     |
| Q4 2024        |                        | 7,342     | -6.6%     | 845.0      | 1.1%      | 6,204         | -5.6%     |
| Annual         |                        | 30,223    | -7.1%     | 836.8      | 1.7%      | 25,287        | -5.5%     |