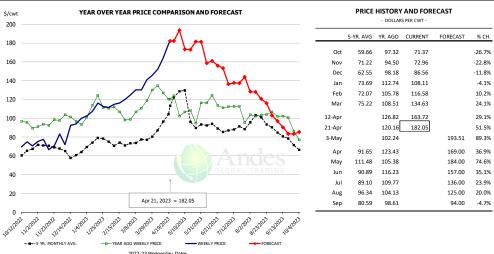

### **Outside Skirt, USDA**

|        | 5-YR. AVG | YR. AGO | CURRENT | FORECAST | % CH.  |
|--------|-----------|---------|---------|----------|--------|
| Oct    | 560.53    | 659.23  | 509.60  |          | -22.7% |
| Nov    | 559.78    | 632.24  | 513.55  |          | -18.8% |
| Dec    | 538.42    | 617.92  | 571.77  |          | -7.5%  |
| Jan    | 569.39    | 616.76  | 681.69  |          | 10.5%  |
| Feb    | 617.10    | 594.97  | 758.93  |          | 27.6%  |
| Mar    | 643.42    | 645.30  | 931.82  |          | 44.4%  |
| 12-Apr |           | 784.01  | 1058.74 |          | 35.0%  |
| 21-Apr |           | 803.57  | 1118.16 |          | 39.1%  |
| 3-May  |           | 839.54  |         | 1066.92  | 27.1%  |
| Apr    | 703.16    | 769.89  |         | 1030.00  | 33.8%  |
| May    | 796.56    | 769.67  |         | 1065.00  | 38.4%  |
| Jun    | 748.49    | 729.78  |         | 970.00   | 32.9%  |
| Jul    | 721.72    | 673.18  |         | 910.00   | 35.2%  |
| Aug    | 707.36    | 595.19  |         | 775.00   | 30.2%  |
| Sep    | 646.65    | 578.24  |         | 720.00   | 24.5%  |