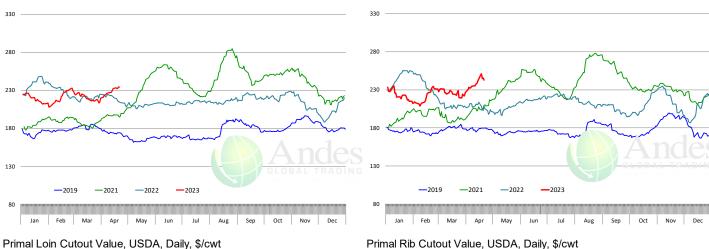

# **Pork Market Trends:**

- There has been little movement in the pork market as supply continues to outpace earlier estimates and market participants are now pricing a much weaker demand environment for the summer.
- It is important to recognize that significant demand weakness for some items is having an outsize impact. More than half of the y/y decline in the pork cutout is due to lower pork belly prices. We think a slowdown in foodservice demand has resulted in a backlog of bellies in the freezer. Pork belly prices should be higher in June and July but much will depend on the recovery of foodservice business and how quickly freezer inventories are depleted.
- Ham prices are holding steady but lower than in March now that Easter demand is behind us. Loin prices, on the other hand, have far more upside price risk, especially considering the sharp increase in beef prices at retail.