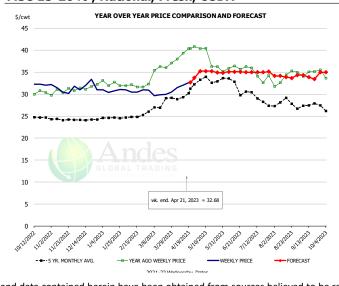

8%  |
| Jan    | 40.39     | 41.70   | 40.15   |          | -3.7%  |
| Feb    | 41.55     | 42.54   | 39.88   |          | -6.3%  |
| Mar    | 42.15     | 44.30   | 40.91   |          | -7.7%  |
| 12-Apr |           | 45.34   | 45.91   |          | 1.3%   |
| 21-Apr |           | 47.88   | 44.03   |          | -8.0%  |
| 3-May  |           | 54.04   |         | 48.23    | -10.7% |
| Apr    | 44.03     | 46.88   |         | 44.00    | -6.1%  |
| May    | 48.45     | 55.70   |         | 48.00    | -13.8% |
| Jun    | 47.89     | 59.42   |         | 50.00    | -15.9% |
| Jul    | 47.21     | 62.36   |         | 50.00    | -19.8% |
| Aug    | 46.84     | 61.10   |         | 49.00    | -19.8% |
| Sep    | 42.60     | 49.02   |         | 47.00    | -4.1%  |

# MSC 15-20%, National, Fresh, USDA



|        | 5-YR. AVG | YR. AGO | CURRENT | FORECAST | % CH   |
|--------|-----------|---------|---------|----------|--------|
| Oct    | 24.66     | 29.48   | 32.58   |          | 10.59  |
| Nov    | 24.33     | 30.62   | 31.22   |          | 2.09   |
| Dec    | 24.14     | 31.47   | 31.88   |          | 1.39   |
| Jan    | 24.55     | 32.45   | 30.81   |          | -5.09  |
| Feb    | 24.82     | 31.87   | 30.74   |          | -3.59  |
| Mar    | 27.57     | 35.43   | 30.16   |          | -14.99 |
| 12-Apr |           | 39.33   | 32.04   |          | -18.59 |
| 21-Apr |           | 40.37   | 32.68   |          | -19.09 |
| 3-May  |           | 40.42   |         | 35.25    | -12.89 |
| Apr    | 30.11     | 39.65   |         | 32.00    | -19.39 |
| May    | 33.18     | 38.37   |         |