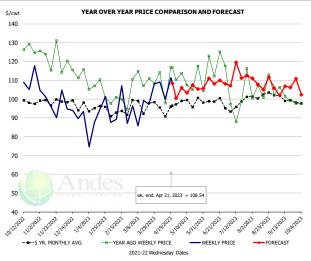

## Brisket Bones, Full, 30#, USDA, FRZ

|        | 5-YR. AVG | YR. AGO | CURRENT | FORECAST | % CH.  |
|--------|-----------|---------|---------|----------|--------|
| Oct    |           | 127.77  | 107.31  |          | -16.0% |
| Nov    |           | 124.00  | 99.38   |          | -19.9% |
| Dec    |           | 115.37  | 92.90   |          | -19.5% |
| Jan    |           | 105.84  | 89.54   |          | -15.4% |
| Feb    |           | 98.22   | 92.77   |          | -5.5%  |
| Mar    |           | 110.33  | 97.35   |          | -11.8% |
| 12-Apr |           | 97.89   | 99.86   |          | 2.0%   |
| 21-Apr |           | 116.81  | 108.54  |          | -7.1%  |
| 3-May  |           | 113.84  |         | 105.93   | -6.9%  |
| Apr    |           | 109.81  |         | 102.00   | -7.1%  |
| May    | 98.45     | 110.96  |         | 105.00   | -5.4%  |
| Jun    | 99.05     | 116.47  |         | 110.00   | -5.6%  |
| Jul    | 95.91     | 100.05  |         | 112.00   | 11.9%  |
| Aug    | 101.91    | 104.78  |         | 109.00   | 4.0%   |
| Sep    | 100.14    | 101.11  |         | 104.00   | 2.9%   |