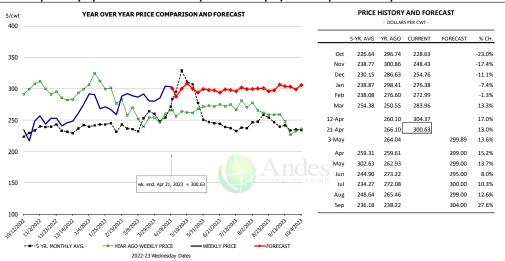

# **Outside Skirt, Peeled, USDA**

|        | 5-YR. AVG | YR. AGO | CURRENT | FORECAST | % CH   |
|--------|-----------|---------|---------|----------|--------|
| Oct    | 802.08    | 1040.54 | 862.42  |          | -17.1% |
| Nov    | 819.46    | 1027.15 | 868.18  |          | -15.5% |
| Dec    | 813.20    | 991.41  | 860.89  |          | -13.2% |
| Jan    | 833.45    | 926.09  | 931.83  |          | 0.6%   |
| Feb    | 893.72    | 958.71  | 1128.76 |          | 17.7%  |
| Mar    | 941.39    | 970.82  | 1324.37 |          | 36.4%  |
| 12-Apr |           | 1098.08 | 1437.96 |          | 31.0%  |
| 21-Apr |           | 1101.82 | 1543.47 |          | 40.1%  |
| 3-May  |           | 1113.73 |         | 1417.55  | 27.3%  |
| Apr    | 930.66    | 1091.65 |         | 1380.00  | 26.4%  |
| May    | 1079.02   | 1085.69 |         | 1415.00  | 30.3%  |
| Jun    | 1051.02   | 1085.94 |         | 1320.00  | 21.6%  |
| Jul    | 988.34    | 1032.95 |         | 1260.00  | 22.0%  |
| Aug    | 1003.22   | 951.53  |         | 1125.00  | 18.2%  |
| Sep    | 933.73    | 895.74  |         | 1070.00  | 19.5%  |