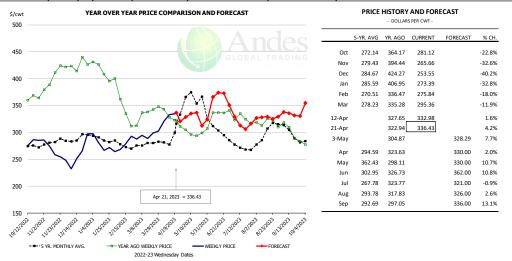

| 1.1%      | 6,204         | -5.6%     |
| Annual         |                        | 30,223    | -7.1%     | 836.8      | 1.7%      | 25,287        | -5.5%     |

# WEEKLY STEER AND HEIFER SLAUGHTER. '000 HEAD



## Weekly Average FI Cattle Carcass Weights (Includes Fed & Non Fed Cattle)





# **Beef Primal Values**







Primal Round Cutout Value, USDA, Daily, \$/cwt

### Primal Chuck Cutout Value, USDA, Daily, \$/cwt









## USDA, 50CL BEEF TRIM, FRESH, NATIONAL, WT. AVG.





# SELECT, 114A, 3, SHOULDER CLOD, TRIMMED, 1/4" MAX, WT. AVG., USDA



### SELECT, 170 GOOSENECK ROUND, 18-33, USDA







## CHOICE, 168, 3, TOP INSIDE ROUND, 1/4" MAX, WT. AVG., USDA



# CHOICE, 184, 3, USDA, TOP BUTT, BONELESS, WT. AVG.



# CHOICE, 120, 1, USDA, BRISKET, DECKLE-OFF, BONELESS, WT. AVG.







#### **Inside Skirt, USDA**



### CHOICE, 167A, 4, USDA, KNUCKLE, PEELED, WT. AVG.



### CHOICE, 171B, 3, OUTSIDE ROUND, FLAT, WT. AVG., USDA





# CHOICE, 185A, 4, USDA, BOTTOM SIRLOIN, FLAP, WT. AVG.





### **Outside Skirt, USDA**



|        | 5-YR. AVG | YR. AGO | CURRENT | FORECAST | % CH.  |
|--------|-----------|---------|---------|----------|--------|
| Oct    | 560.53    | 659.23  | 509.60  |          | -22.7% |
| Nov    | 559.78    | 632.24  | 513.55  |          | -18.8% |
| Dec    | 538.42    | 617.92  | 571.77  |          | -7.5%  |
| Jan    | 569.39    | 616.76  | 681.69  |          | 10.5%  |
| Feb    | 617.10    | 594.97  | 758.93  |          | 27.6%  |
| Mar    | 643.42    | 645.30  | 931.82  |          | 44.4%  |
| 12-Apr |           | 784.01  | 1058.74 |