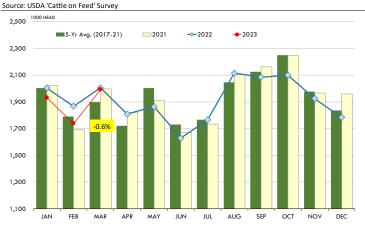

4   |         | 84.00    | -10.59 |
| Jun    | 84.55     | 92.79   |         | 86.00    | -7.39  |
| Jul    | 85.14     | 100.48  |         | 86.00    | -14.49 |
| Aug    | 85.00     | 105.74  |         | 87.00    | -17.7  |
| Sep    | 86.13     | 108.89  |         | 91.00    | -16.49 |

PRICE HISTORY AND FORECAST



# **Special Monthly Update - Cattle on Feed**



#### **U.S. ALL CATTLE ON FEED: 1,000+ CAPACITY FEEDLOTS** Source: USDA/NASS. Analyst Estimates from Urner Barry Number, Thousand Head Current Year as % of Year Prior Difference 2021 2022 2023 **Estimates** Actual Placed on Feed During Mar 1.998 2.005 1.992 99.4 95.2 4.2 Fed Cattle Marketed in Mar 2.041 2.000 1.977 98.9 98.9 0.0 On Feed April 1 11,897 12,145 0.8



#### **PLACEMENTS OF CATTLE ON FEED, +1000 CAPACITY FEEDLOTS**



#### **CATTLE MARKETINGS**, +1000 CAPACITY FEEDLOTS



#### INVENTORY OF CATTLE THAT HAVE BEEN ON FEED FOR 120 DAYS OR MORE



#### FEEDLOT TURN-OVER RATE (MARKETINGS VS. INVENTORY)









# CONTRIBUTION TO YEAR/YEAR CHANGE IN MEXICO BEEF PRODUCTION

METRIC TON. March 2023 VS. March 2022







# **Mexico Pork Prices**



|  | 4 |
|--|---|
|  |   |

| W/E:                | Distrito Fed | deral y Zona Me | tropolitana |              | Nuevo Leon    |        |  |  |
|---------------------|--------------|-----------------|-------------|--------------|---------------|--------|--|--|
| 4/21/2023           | Ultimo       | Anterior        | Cambio      | Ultimo       | Anterior      | Cambio |  |  |
| Peso / 1 USD        | 20.52        | 20.44           |             | 20.52        | 20.44