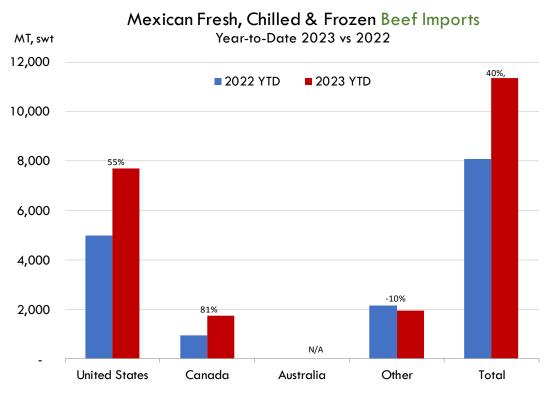

| -0.18       | 3.87         | 3.89          | -0.02  |  |  |
| Retazo              | 2.49         | 2.42            | 0.06        |              | ı             |        |  |  |
| Retazo de cabeza    | 2.39         | 2.40            | -0.01       |              |               |        |  |  |
| Sesos               | 4.39         | 4.53            | -0.14       |              |               |        |  |  |
| Tocino              | 3.95         | 3.96            | -0.02       | 5.58         | 5.38          | 0.20   |  |  |
| Varilla             | 1.00         | 0.39            | 0.61        | Andes        | ı             |        |  |  |
| Fuente: SNIIM       | ı            |                 |             | OBAL TRADING |               |        |  |  |



# **Mexico Beef Imports**





# **Mexico Beef Exports**





# **Colombia Meat Price Reference**



# **Beef Carcass Prices**

Source: Dane Units: COP/KG



# **Pork Carcass Prices**

Source: Dane Units: COP/KG







# **Colombia Meat Price Reference**

|                                     | 3/1/2023 | 2/1/2023 | 3/1/2022 | M/M % Change | Y/Y % Change |
|-------------------------------------|----------|----------|----------|--------------|--------------|
|                                     | COP/KG   | COP/KG   | COP/KG   | _            |              |
| Alas de pollo con costillar         | 8,369    | 8,516    | 7,146    | -1.7%        | 17.1%        |
| Alas de pollo sin costillar         | 10,023   | 10,169   | 9,105    | -1.4%        | 10.1%        |
| Carne de cerdo en canal             | 13,694   | 13,691