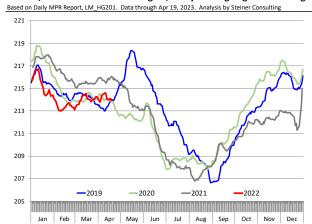

| 218.5      | 0.6%        | 7,045          | -0.4%       |
| Q2 2024            |                 | 30,616    | -1.0%       | 217.5      | 0.9%        | 6,659          | -0.1%       |
| Q3 2024            |                 | 31,274    | 1.1%        | 213.0      | 0.9%        | 6,661          | 1.9%        |
| Q4 2024            |                 | 32,869    | 1.1%        | 218.0      | 0.9%        | 7,165          | 2.0%        |
| Annual             |                 | 127,002   | 0.0%        | 216.8      | 0.8%        | 27,531         | 0.9%        |
|                    |                 |           |             |            |             |                |             |

# WEEKLY HOG SLAUGHTER. '000 HEAD



### Barrow/Gilt Dressed Carcass Weights, 5-day Moving Avg. - Packer Hogs







# Ham, 23-27# Trmd Selected Ham, FOB Plant, USDA



#### Ham, Inner Shank, FOB Plant, USDA



### Ham, Outer Shank, FOB Plant, USDA







### Loin, 1/4 Trimmed Loin VAC, FOB Plant, USDA



#### Picnic, Picnic Cushion Meat Combo, FOB Plant, USDA



## Belly, Derind Belly 9-13#, FOB Plant, USDA







### Trim, Picnic Meat Combo Cushion Out, FOB Plant, USDA



### Trim, 42% Trim Combo, FOB Plant, USDA



### Sparerib, Trmd Sparerib - MED, FOB Plant, USDA







#### Jowl, Skinned Combo, FOB Plant, USDA



## Loin, Boneless Sirloin, FOB Plant, USDA



### Trim, 72% Trim Combo, FOB Plant, USDA







# Loin, Bnls CC Strap-on, FOB Plant, USDA



## Brisket Bones, Full, 30#, USDA, FRZ



|        | 5-YR. AVG | YR. AGO | CURRENT | FORECAST | % CH.  |
|--------|-----------|---------|-------