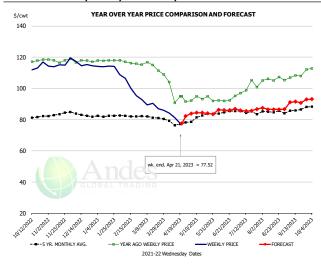

# **Beef Market - Supply Situation & Outlook**

## **Beef Market Trends:**

- We think fed cattle slaughter for the month of April will be down by more than 9%. In part this is due to one less processing day but also because compressed margins have forced packers to run limited slaughter on Friday and Saturday.
- The shortfall in beef supply during a time of year when demand seasonally improves has resulted in sharply higher beef prices. This is especially the case for products that usually perform well in Q2, such as ground beef, ribs, loins and thin meats.
- Outside skirt prices have seen a dramatic price increase. The shortfall in production means that much of the supply coming to market is going to regular users and export commitments. Distributors and those looking to place new orders are finding supply hard to find and have to pay much higher prices to secure product,