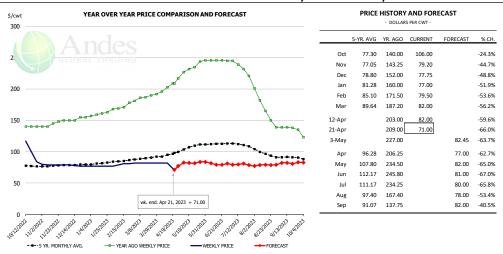

## Butt, 1/4 Trim Butt VAC, FOB Plant, USDA

| - DOLLARS PER CWT - |           |         |         |          |        |  |  |  |  |  |
|---------------------|-----------|---------|---------|----------|--------|--|--|--|--|--|
|                     | 5-YR. AVG | YR. AGO | CURRENT | FORECAST | % CH.  |  |  |  |  |  |
| Oct                 | 97.21     | 103.85  | 107.03  |          | 3.1%   |  |  |  |  |  |
| Nov                 | 95.15     | 97.34   | 105.58  |          | 8.5%   |  |  |  |  |  |
| Dec                 | 96.75     | 106.67  | 118.67  |          | 11.3%  |  |  |  |  |  |
| Jan                 | 92.23     | 97.62   | 105.10  |          | 7.7%   |  |  |  |  |  |
| Feb                 | 89.91     | 112.90  | 104.71  |          | -7.3%  |  |  |  |  |  |
| Mar                 | 107.00    | 126.92  | 115.46  |          | -9.0%  |  |  |  |  |  |
| 12-Apr              |           | 123.90  | 110.78  |          | -10.6% |  |  |  |  |  |
| 21-Apr              |           | 125.29  | 123.44  |          | -1.5%  |  |  |  |  |  |
| 3-May               |           | 122.58  |         | 133.08   | 8.6%   |  |  |  |  |  |
| Apr                 | 104.33    | 126.19  |         | 116.00   | -8.1%  |  |  |  |  |  |
| May                 | 134.76    | 123.45  |         | 135.00   | 9.4%   |  |  |  |  |  |
| Jun                 | 130.87    | 155.16  |         | 133.00   | -14.3% |  |  |  |  |  |
| Jul                 | 117.72    | 180.58  |         | 128.00   | -29.1% |  |  |  |  |  |
| Aug                 | 107.51    | 130.74  |         | 132.00   | 1.0%   |  |  |  |  |  |
| Sep                 | 104.68    | 116.50  |         | 137.00   | 17.6%  |  |  |  |  |  |