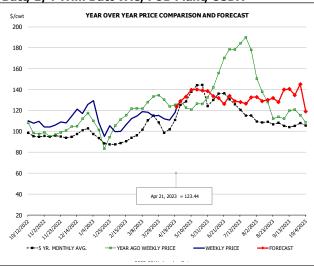

## Butt, 1/4 Trim Butt VAC, FOB Plant, USDA

| - DOLLARS PER CWT - |           |         |         |          |        |  |  |  |  |  |
|---------------------|-----------|---------|---------|----------|--------|--|--|--|--|--|
|                     | 5-YR. AVG | YR. AGO | CURRENT | FORECAST | % CH.  |  |  |  |  |  |
| Oct                 | 97.21     | 103.85  | 107.03  |          | 3.1%   |  |  |  |  |  |
| Nov                 | 95.15     | 97.34   | 105.58  |          | 8.5%   |  |  |  |  |  |
| Dec                 | 96.75     | 106.67  | 118.67  |          | 11.3%  |  |  |  |  |  |
| Jan                 | 92.23     | 97.62   | 105.10  |          | 7.7%   |  |  |  |  |  |
| Feb                 | 89.91     | 112.90  | 104.71  |          | -7.3%  |  |  |  |  |  |
| Mar                 | 107.00    | 126.92  | 115.46  |          | -9.0%  |  |  |  |  |  |
| 12-Apr              |           | 123.90  | 110.78  |          | -10.6% |  |  |  |  |  |
| 21-Apr              |           | 125.29  | 123.44  |          | -1.5%  |  |  |  |  |  |
| 3-May               |           | 122.58  |         | 133.08   | 8.6%   |  |  |  |  |  |
| Apr                 | 104.33    | 126.19  |         | 116.00   | -8.1%  |  |  |  |  |  |
| May                 | 134.76    | 123.45  |         | 135.00   | 9.4%   |  |  |  |  |  |
| Jun                 | 130.87    | 155.16  |         | 133.00   | -14.3% |  |  |  |  |  |
| Jul                 | 117.72    | 180.58  |         | 128.00   | -29.1% |  |  |  |  |  |
| Aug                 | 107.51    | 130.74  |         | 132.00   | 1.0%   |  |  |  |  |  |
| Sep                 | 104.68    | 116.50  |         | 137.00   | 17.6%  |  |  |  |  |  |