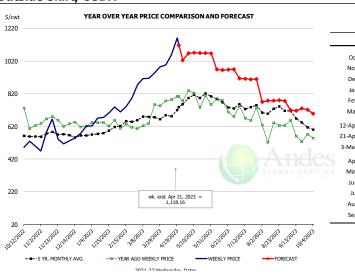

### **Outside Skirt, USDA**

|        | 5-YR. AVG | YR. AGO | CURRENT | FORECAST | % CH.  |
|--------|-----------|---------|---------|----------|--------|
| Oct    | 560.53    | 659.23  | 509.60  |          | -22.7% |
| Nov    | 559.78    | 632.24  | 513.55  |          | -18.8% |
| Dec    | 538.42    | 617.92  | 571.77  |          | -7.5%  |
| Jan    | 569.39    | 616.76  | 681.69  |          | 10.5%  |
| Feb    | 617.10    | 594.97  | 758.93  |          | 27.6%  |
| Mar    | 643.42    | 645.30  | 931.82  |          | 44.4%  |
| 12-Apr |           | 784.01  | 1058.74 |          | 35.0%  |
| 21-Apr |           | 803.57  | 1118.16 |          | 39.1%  |
| 3-May  |           | 839.54  |         | 1066.92  | 27.1%  |
| Apr    | 703.16    | 769.89  |         | 1030.00  | 33.8%  |
| May    | 796.56    | 769.67  |         | 1065.00  | 38.4%  |
| Jun    | 748.49    | 729.78  |         | 970.00   | 32.9%  |
| Jul    | 721.72    | 673.18  |         | 910.00   | 35.2%  |
| Aug    | 707.36    | 595.19  |         | 775.00   | 30.2%  |
| Sep    | 646.65    | 578.24  |         | 720.00   | 24.5%  |