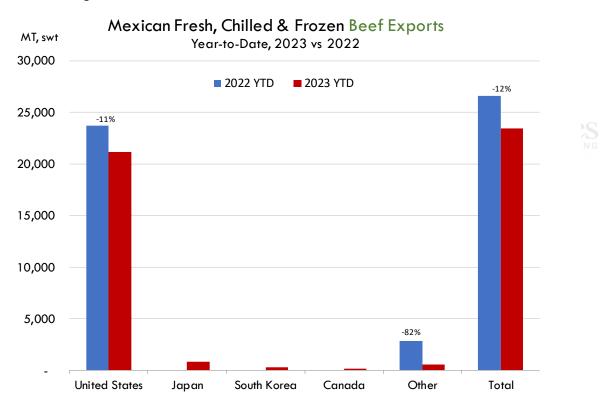

## Brisket Bones, Full, 30#, USDA, FRZ

|        | 5-YR. AVG | YR. AGO | CURRENT | FORECAST | % CH.  |
|--------|-----------|---------|---------|----------|--------|
| Oct    |           | 127.77  | 107.31  |          | -16.0% |
| Nov    |           | 124.00  | 99.38   |          | -19.9% |
| Dec    |           | 115.37  | 92.90   |          | -19.5% |
| Jan    |           | 105.84  | 89.54   |          | -15.4% |
| Feb    |           | 98.22   | 92.77   |          | -5.5%  |
| Mar    |           | 110.33  | 97.35   |          | -11.8% |
| 12-Apr |           | 97.89   | 99.86   |          | 2.0%   |
| 21-Apr |           | 116.81  | 108.54  |          | -7.1%  |
| 3-May  |           | 113.84  |         | 105.93   | -6.9%  |
| Apr    |           | 109.81  |         | 102.00   | -7.1%  |
| May    | 98.45     | 110.96  |         | 105.00   | -5.4%  |
| Jun    | 99.05     | 116.47  |         | 110.00   | -5.6%  |
| Jul    | 95.91     | 100.05  |         | 112.00   | 11.9%  |
| Aug    | 101.91    | 104.78  |         | 109.00   | 4.0%   |
| Sep    | 100.14    | 101.11  |         | 104.00   | 2.9%   |

## Butt, 1/4 Trim Butt VAC, FOB Plant, USDA

| - DOLLARS PER CWT - |           |         |         |          |        |  |  |  |  |  |
|---------------------|-----------|---------|---------|----------|--------|--|--|--|--|--|
|                     | 5-YR. AVG | YR. AGO | CURRENT | FORECAST | % CH.  |  |  |  |  |  |
| Oct                 | 97.21     | 103.85  | 107.03  |          | 3.1%   |  |  |  |  |  |
| Nov                 | 95.15     | 97.34   | 105.58  |          | 8.5%   |  |  |  |  |  |
| Dec                 | 96.75     | 106.67  | 118.67  |          | 11.3%  |  |  |  |  |  |
| Jan                 | 92.23     | 97.62   | 105.10  |          | 7.7%   |  |  |  |  |  |
| Feb                 | 89.91     | 112.90  | 104.71  |          | -7.3%  |  |  |  |  |  |
| Mar                 | 107.00    | 126.92  | 115.46  |          | -9.0%  |  |  |  |  |  |
| 12-Apr              |           | 123.90  | 110.78  |          | -10.6% |  |  |  |  |  |
| 21-Apr              |           | 125.29  | 123.44  |          | -1.5%  |  |  |  |  |  |
| 3-May               |           | 122.58  |         | 133.08   | 8.6%   |  |  |  |  |  |
| Apr                 | 104.33    | 126.19  |         | 116.00   | -8.1%  |  |  |  |  |  |
| May                 | 134.76    | 123.45  |         | 135.00   | 9.4%   |  |  |  |  |  |
| Jun                 | 130.87    | 155.16  |         | 133.00   | -14.3% |  |  |  |  |  |
| Jul                 | 117.72    | 180.58  |         | 128.00   | -29.1% |  |  |  |  |  |
| Aug                 | 107.51    | 130.74  |         | 132.00   | 1.0%   |  |  |  |  |  |
| Sep                 | 104.68    | 116.50  |         | 137.00   | 17.6%  |  |  |  |  |  |

# **Beef Market - Supply Situation & Outlook**