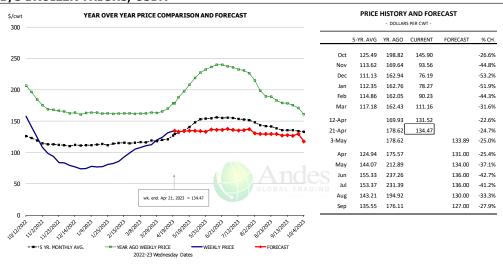

## Butt, 1/4 Trim Butt VAC, FOB Plant, USDA

| - DOLLARS PER CWT - |           |         |         |          |        |  |  |  |  |  |
|---------------------|-----------|---------|---------|----------|--------|--|--|--|--|--|
|                     | 5-YR. AVG | YR. AGO | CURRENT | FORECAST | % CH.  |  |  |  |  |  |
| Oct                 | 97.21     | 103.85  | 107.03  |          | 3.1%   |  |  |  |  |  |
| Nov                 | 95.15     | 97.34   | 105.58  |          | 8.5%   |  |  |  |  |  |
| Dec                 | 96.75     | 106.67  | 118.67  |          | 11.3%  |  |  |  |  |  |
| Jan                 | 92.23     | 97.62   | 105.10  |          | 7.7%   |  |  |  |  |  |
| Feb                 | 89.91     | 112.90  | 104.71  |          | -7.3%  |  |  |  |  |  |
| Mar                 | 107.00    | 126.92  | 115.46  |          | -9.0%  |  |  |  |  |  |
| 12-Apr              |           | 123.90  | 110.78  |          | -10.6% |  |  |  |  |  |
| 21-Apr              |           | 125.29  | 123.44  |          | -1.5%  |  |  |  |  |  |
| 3-May               |           | 122.58  |         | 133.08   | 8.6%   |  |  |  |  |  |
| Apr                 | 104.33    | 126.19  |         | 116.00   | -8.1%  |  |  |  |  |  |
| May                 | 134.76    | 123.45  |         | 135.00   | 9.4%   |  |  |  |  |  |
| Jun                 | 130.87    | 155.16  |         | 133.00   | -14.3% |  |  |  |  |  |
| Jul                 | 117.72    | 180.58  |         | 128.00   | -29.1% |  |  |  |  |  |
| Aug                 | 107.51    | 130.74  |         | 132.00   | 1.0%   |  |  |  |  |  |
| Sep                 | 104.68    | 116.50  |         | 137.00   | 17.6%  |  |  |  |  |  |